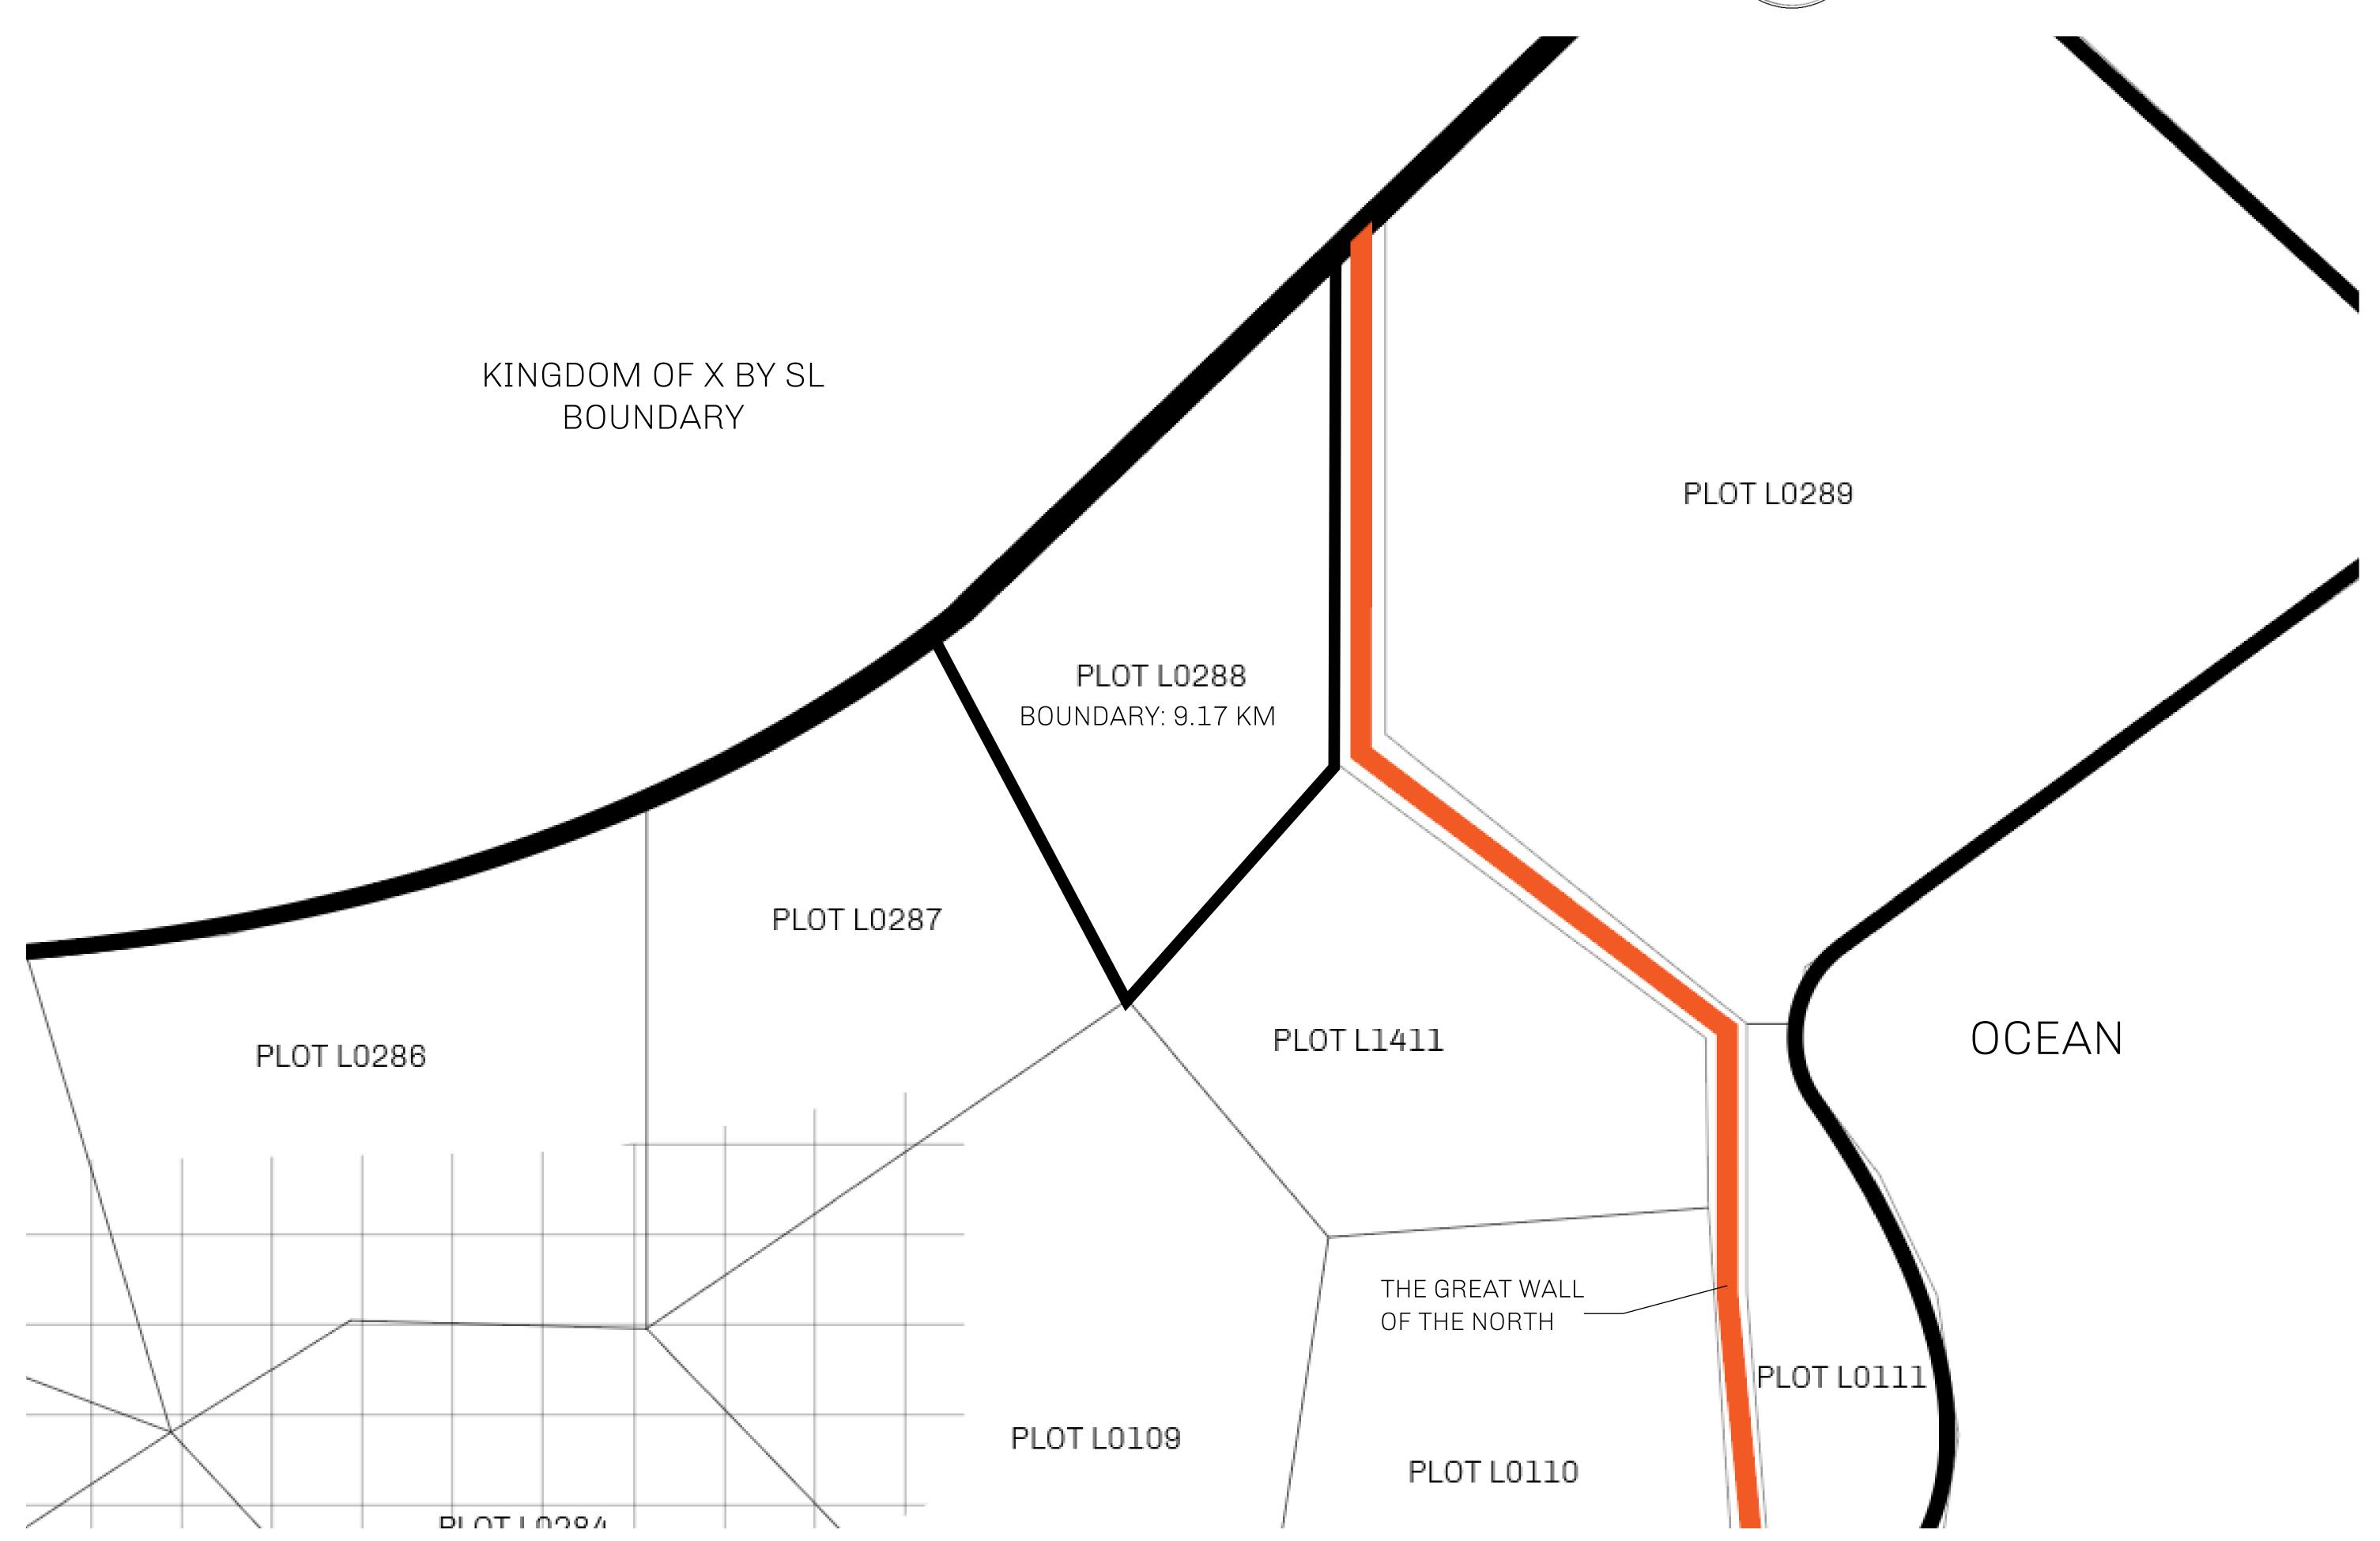

## **GEOGRAPHY**

COASTLINE 462.64 KM (287.47 MILES)

BORDERS OCEAN, ROYAUME DE SATOSHI, X BY SL & TERRITORIO LTT ST

HIGHEST POINT MOUNT ARES +8120 M

LOWEST POINT NFT PORT 0 M

PLOTS 2284 SCALE 1:50000

## H.M. LNFT Land Registry

L0288-221121

TITLE NUMBER

ADMINISTRATIVE AREA

THE GREAT EMPIRE

ISSUED 22 November 2021

SCALE 1/50000

OWNER ENTITLEMENT