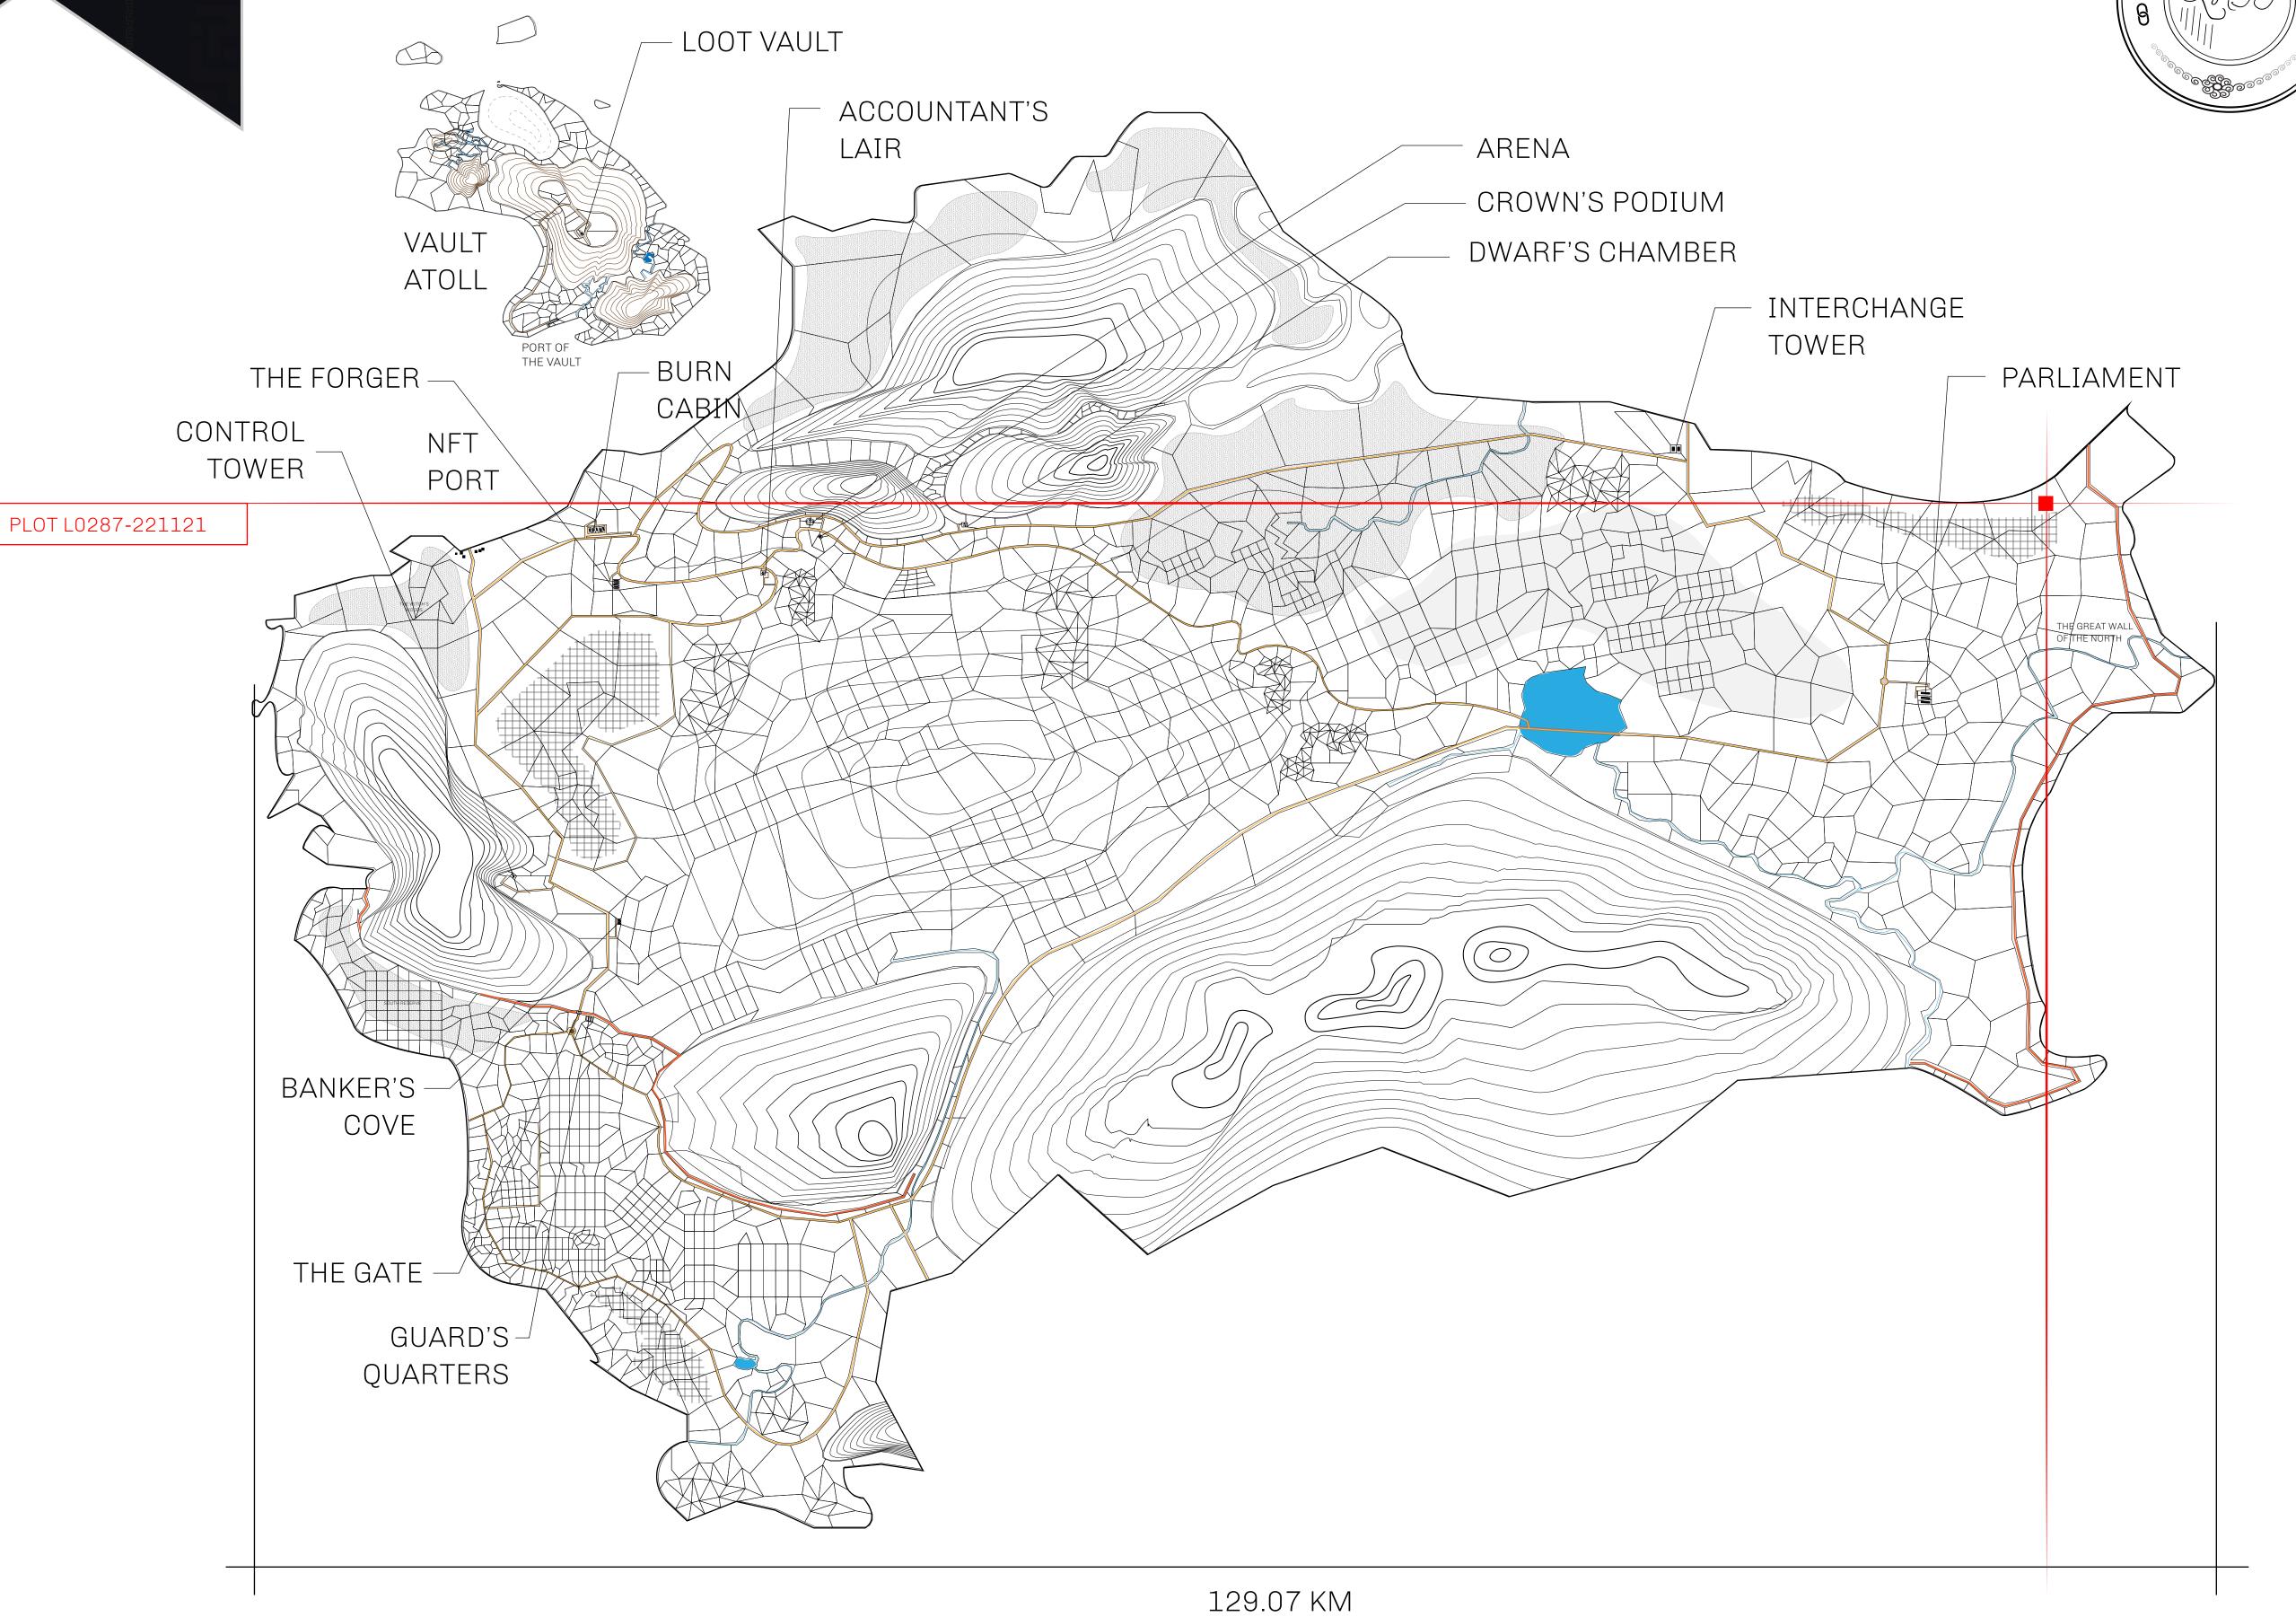

## **GEOGRAPHY**

COASTLINE 462.64 KM (287.47 MILES)

BORDERS OCEAN, ROYAUME DE SATOSHI, X BY SL & TERRITORIO LTT ST

HIGHEST POINT MOUNT ARES +8120 M

LOWEST POINT NFT PORT 0 M

PLOTS 2284 SCALE 1:50000

## H.M. LNFT Land Registry

L0288-221121

TITLE NUMBER

ADMINISTRATIVE AREA

THE GREAT EMPIRE

ISSUED 22 November 2021

SCALE 1/50000

OWNER ENTITLEMENT