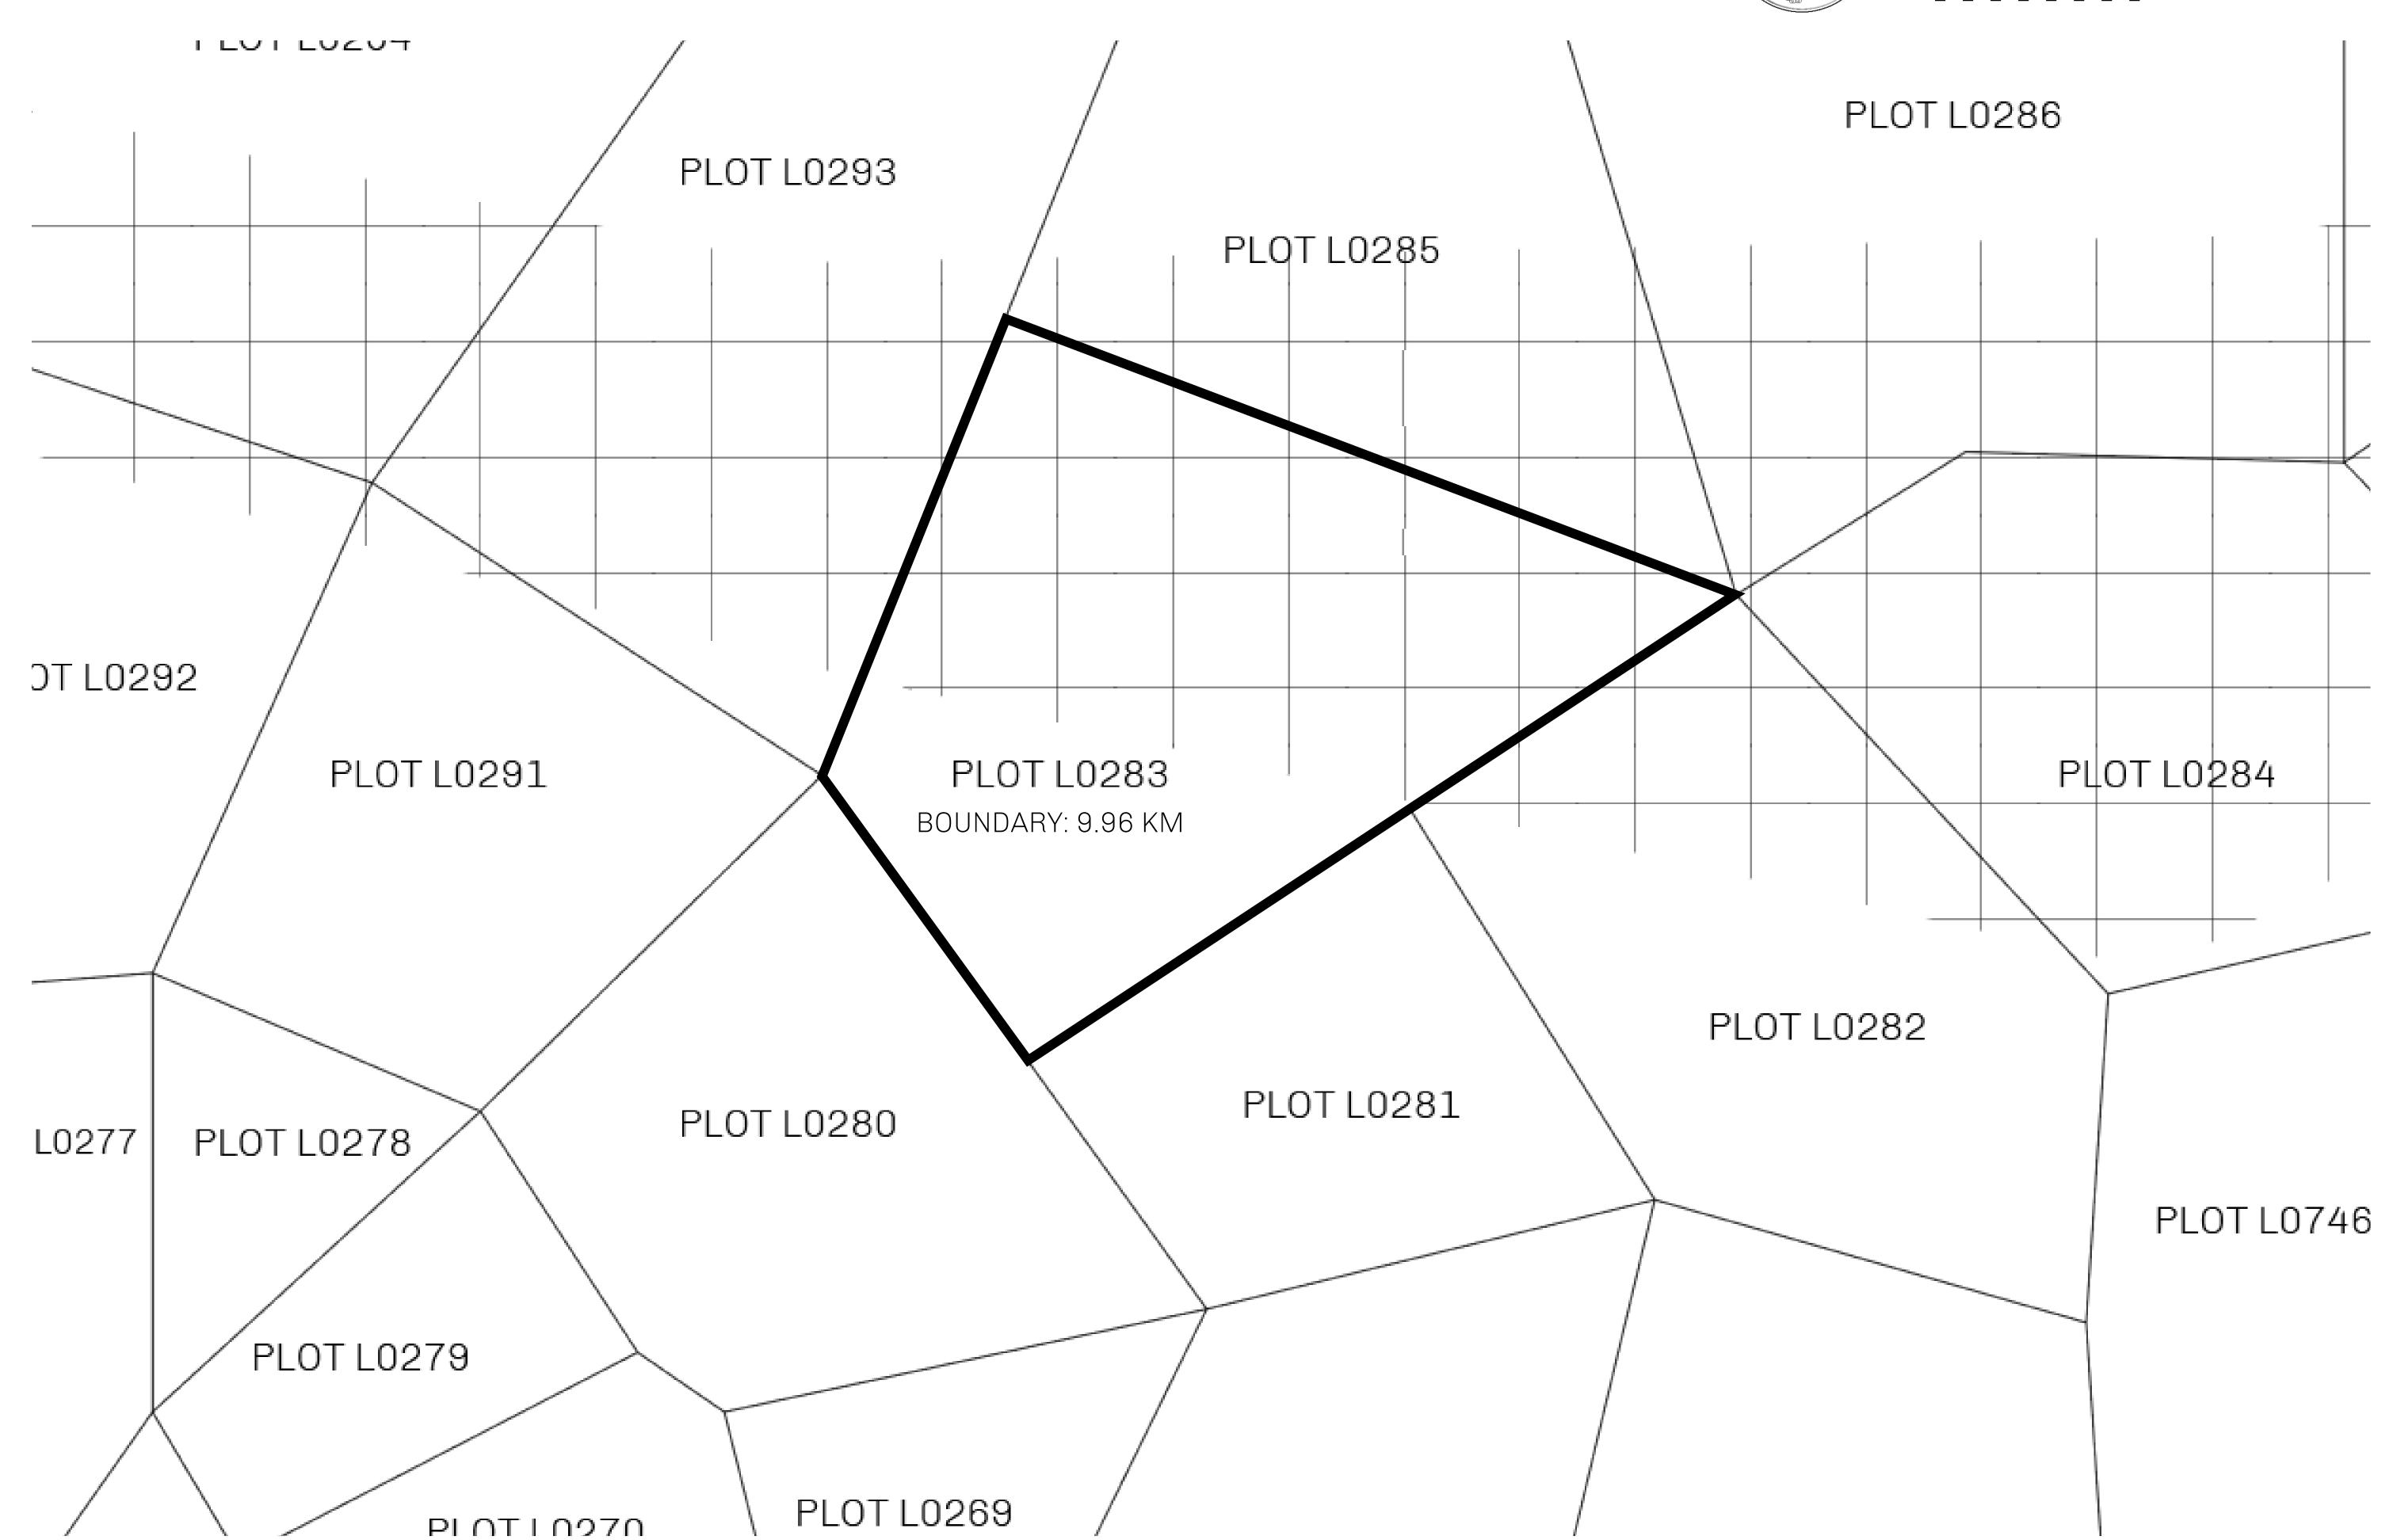

## GEOGRAPHY

COASTLINE 462.64 KM (287.47 MILES)

BORDERS OCEAN, ROYAUME DE SATOSHI, X BY SL & TERRITORIO LTT ST

HIGHEST POINT MOUNT ARES +8120 M

LOWEST POINT NFT PORT 0 M

PLOTS 2284 SCALE 1:50000

## H.M. LNFT Land Registry

L0283-221121

TITLE NUMBER

ADMINISTRATIVE AREA

THE GREAT EMPIRE

ISSUED 22 November 2021

SCALE **1/50000** 

OWNER ENTITLEMENT