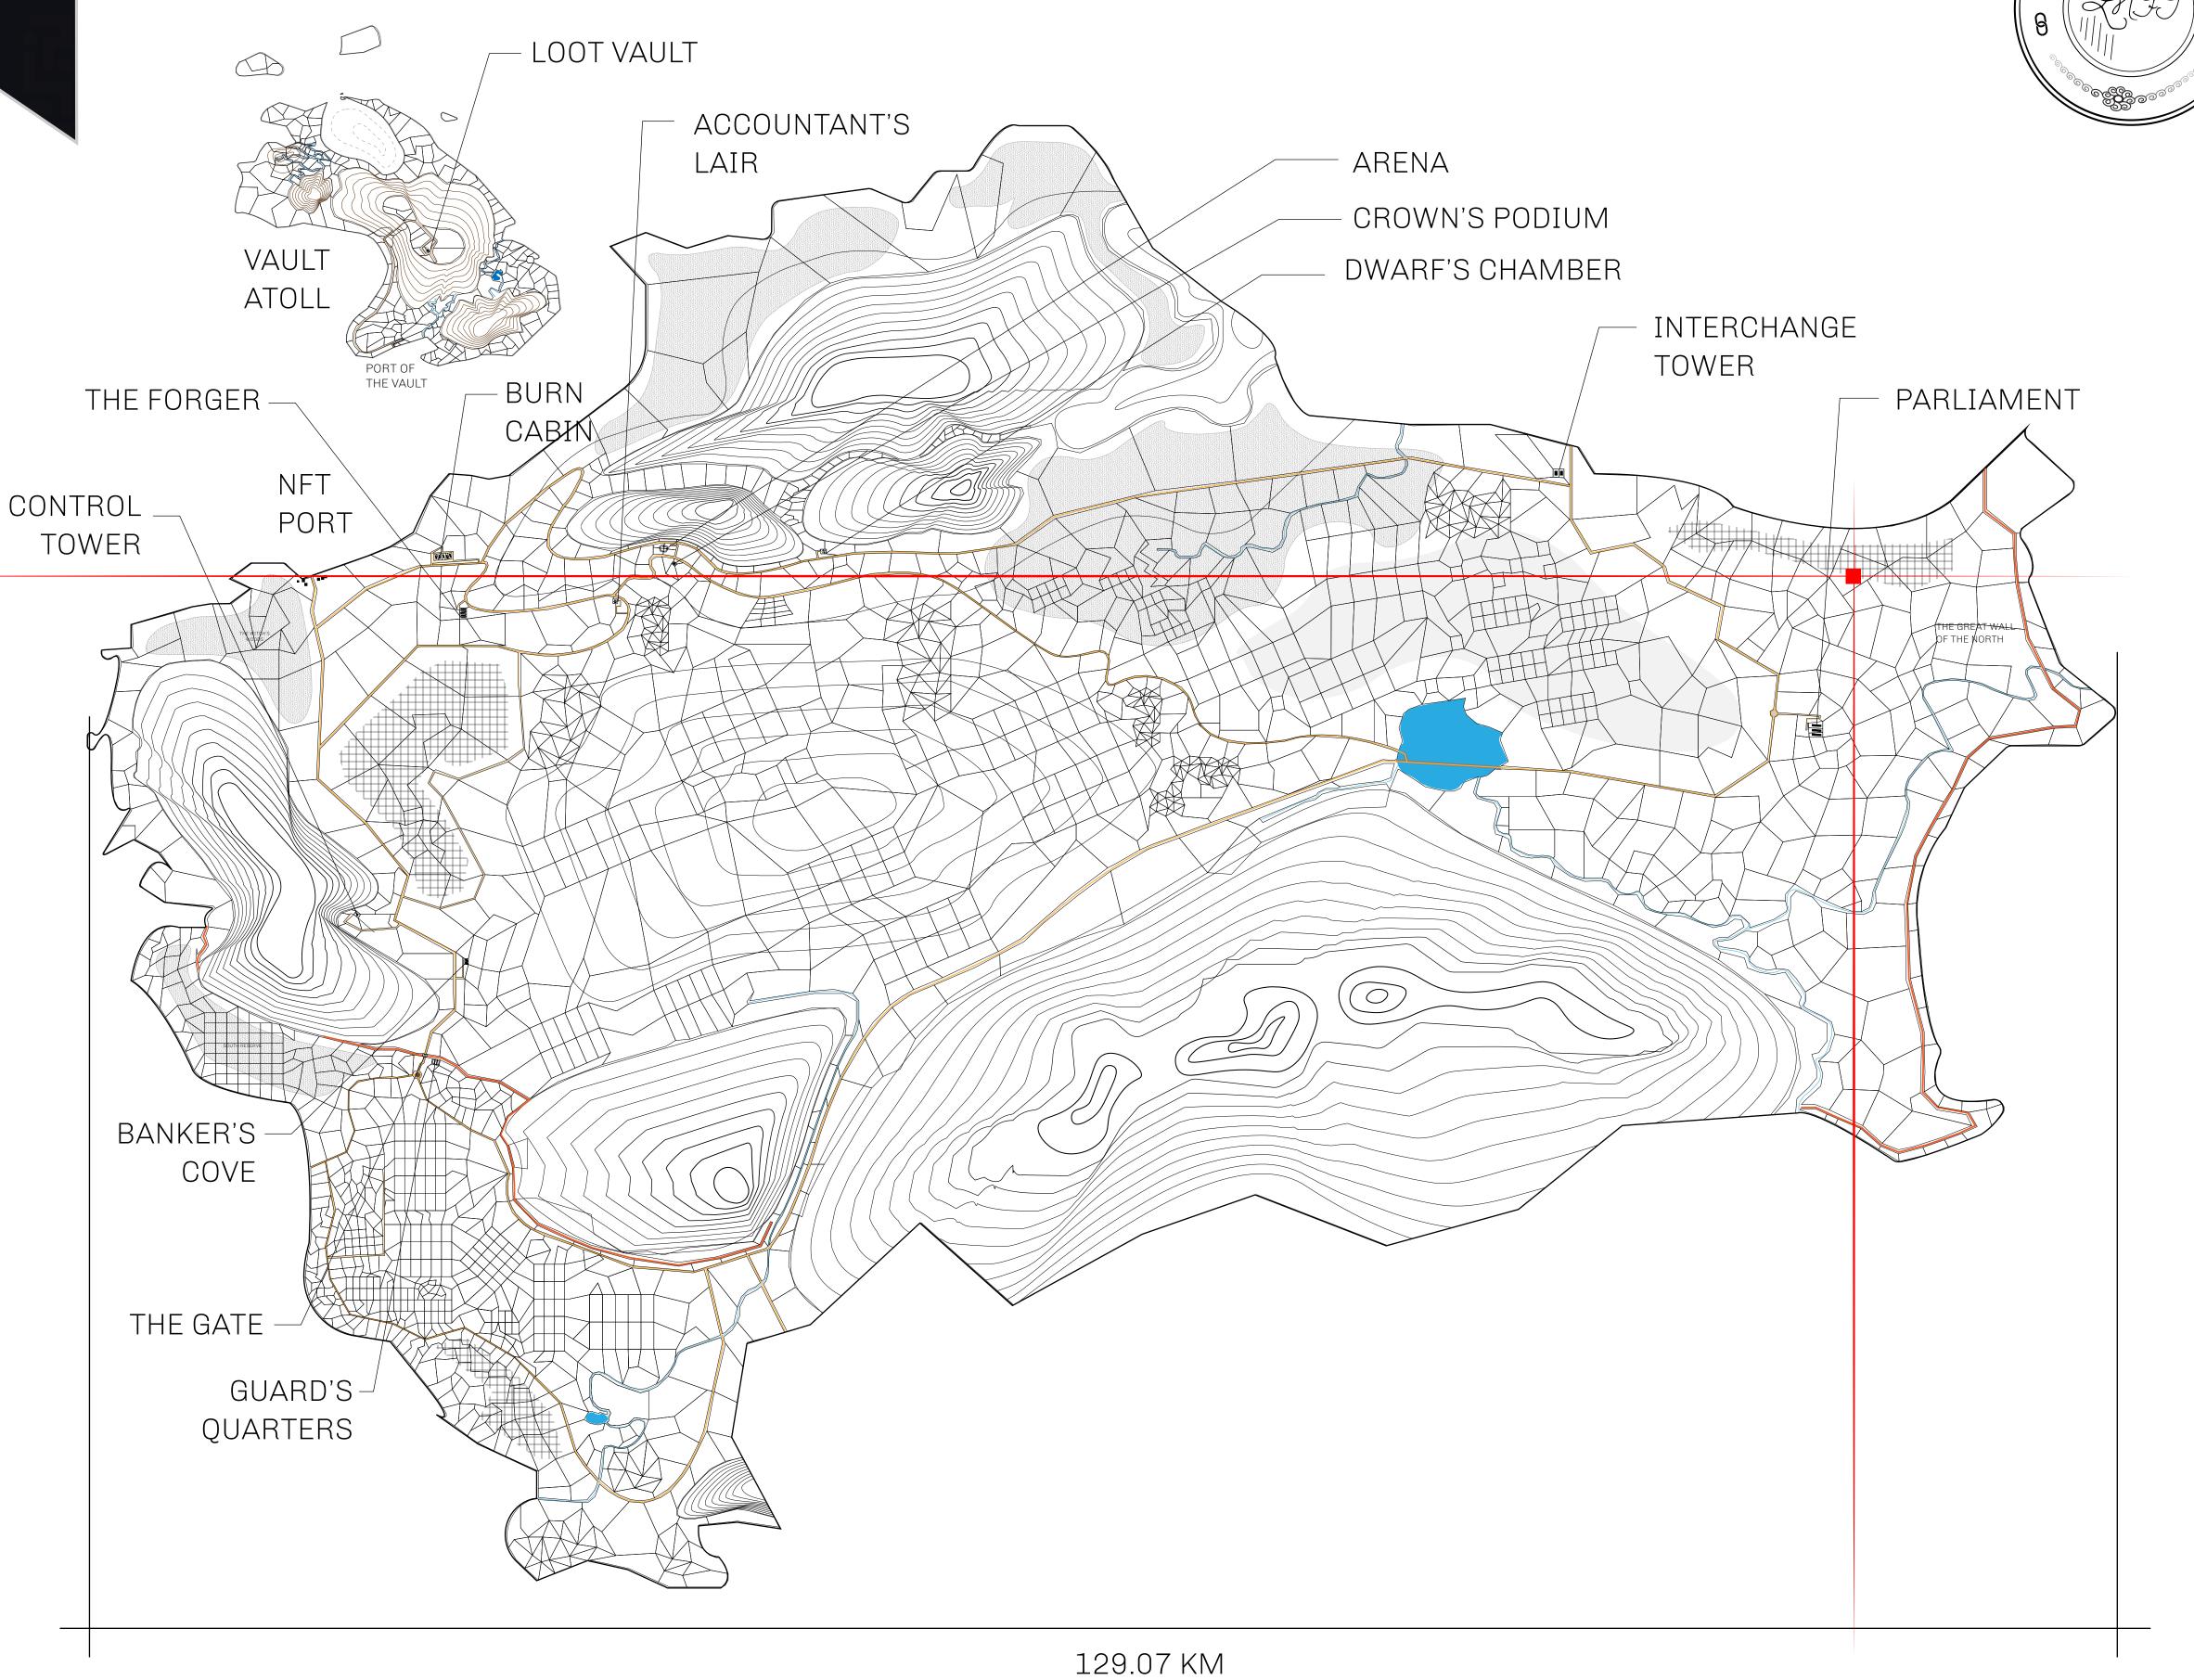

## HER MAJESTY'S GATED WORLD

As an economic and ruling powerhouse, the Great Empire controls the issuance and trade of BUN, LTT, and USDC reward credits. Decisions by its sitting parliamentarians affect Loot NFT World. Following the last war, border controls are tight and only invitees can enter. Each Sunday, all eyes focus on the Arena and the Crown's Podium, where battle-bidding auctions rage. The battle pit is not for the fainthearted and strategy plays a crucial role in winning.

## GEOGRAPHY

COASTLINE 462.64 KM (287.47 MILES)

BORDERS OCEAN, ROYAUME DE SATOSHI, X BY SL & TERRITORIO LTT ST

HIGHEST POINT MOUNT ARES +8120 M

LOWEST POINT NFT PORT 0 M

PLOTS 2284 SCALE 1:50000

## H.M. LNFT Land Registry

L0283-221121

TITLE NUMBER

ADMINISTRATIVE AREA

THE GREAT EMPIRE

ISSUED 22 November 2021

SCALE **1/50000** 

OWNER ENTITLEMENT