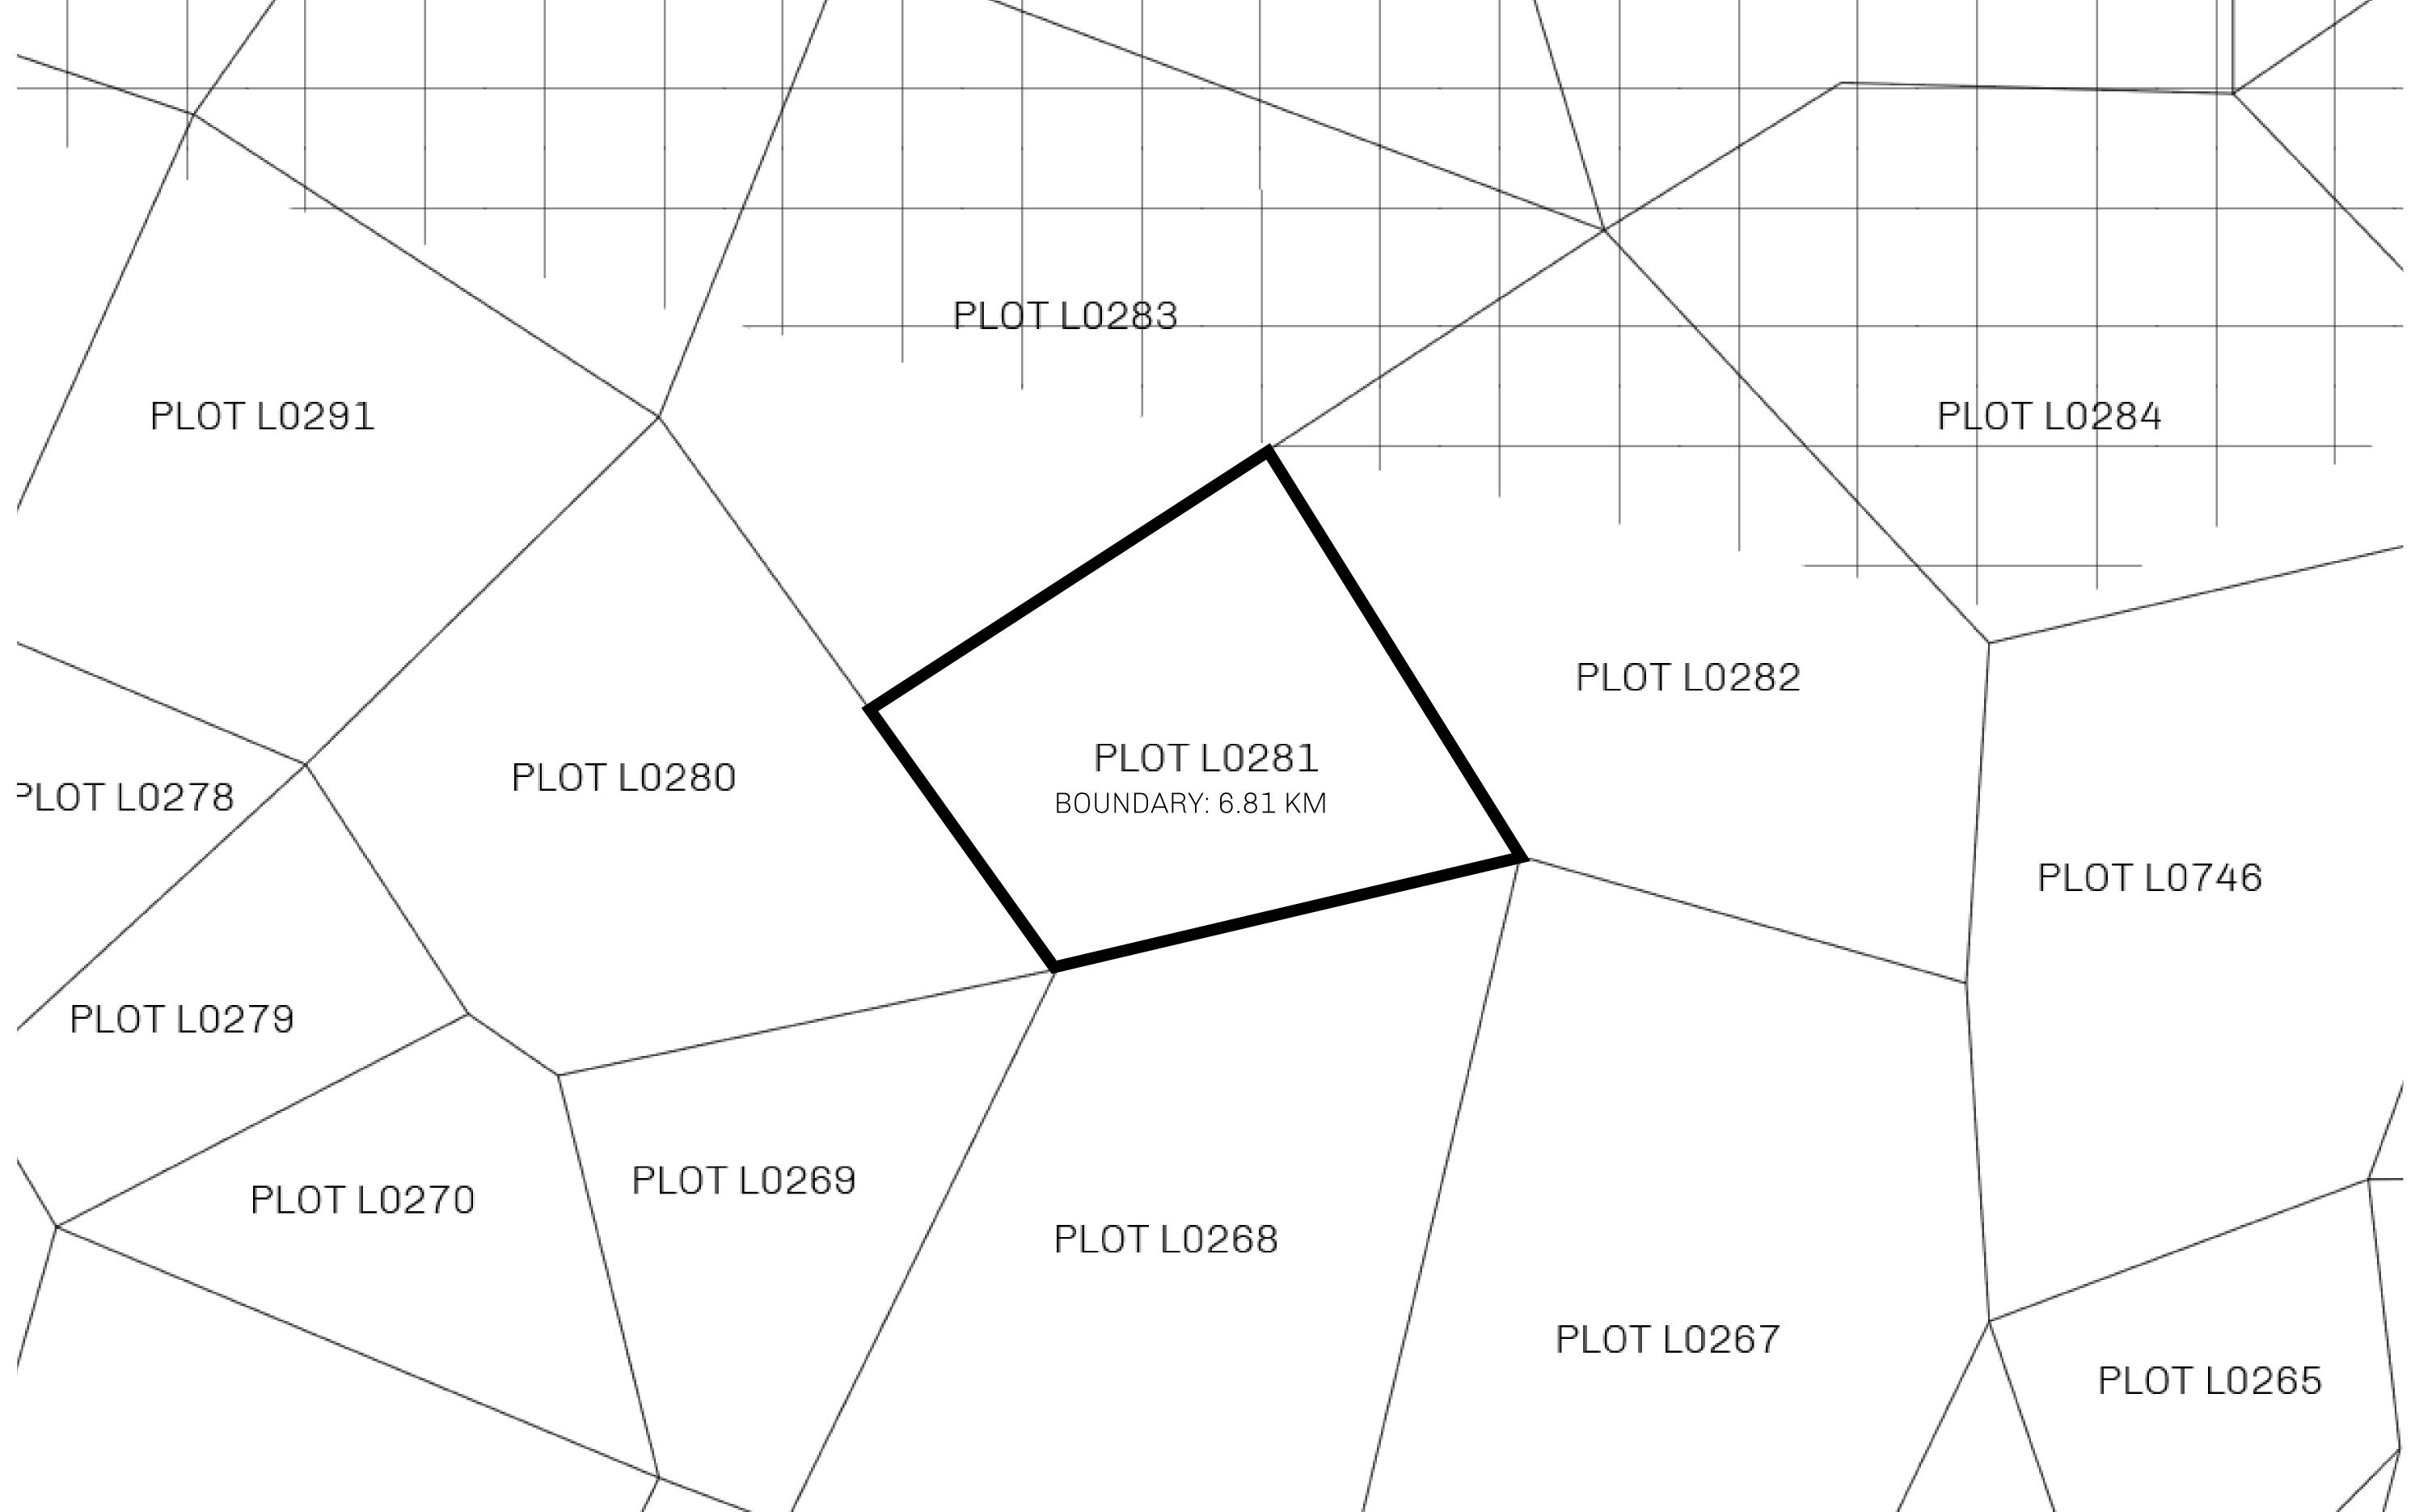

## GEOGRAPHY

COASTLINE 462.64 KM (287.47 MILES)

OCEAN, ROYAUME DE SATOSHI, X BY SL & TERRITORIO LTT ST BORDERS

HIGHEST POINT MOUNT ARES +8120 M

LOWEST POINT NFT PORT 0 M

PLOTS 2284 SCALE 1:50000

## H.M. LNFT Land Registry

L0281-221121

TITLE NUMBER

ADMINISTRATIVE AREA

THE GREAT EMPIRE

ISSUED 22 November 2021

SCALE **1/50000** 

OWNER ENTITLEMENT