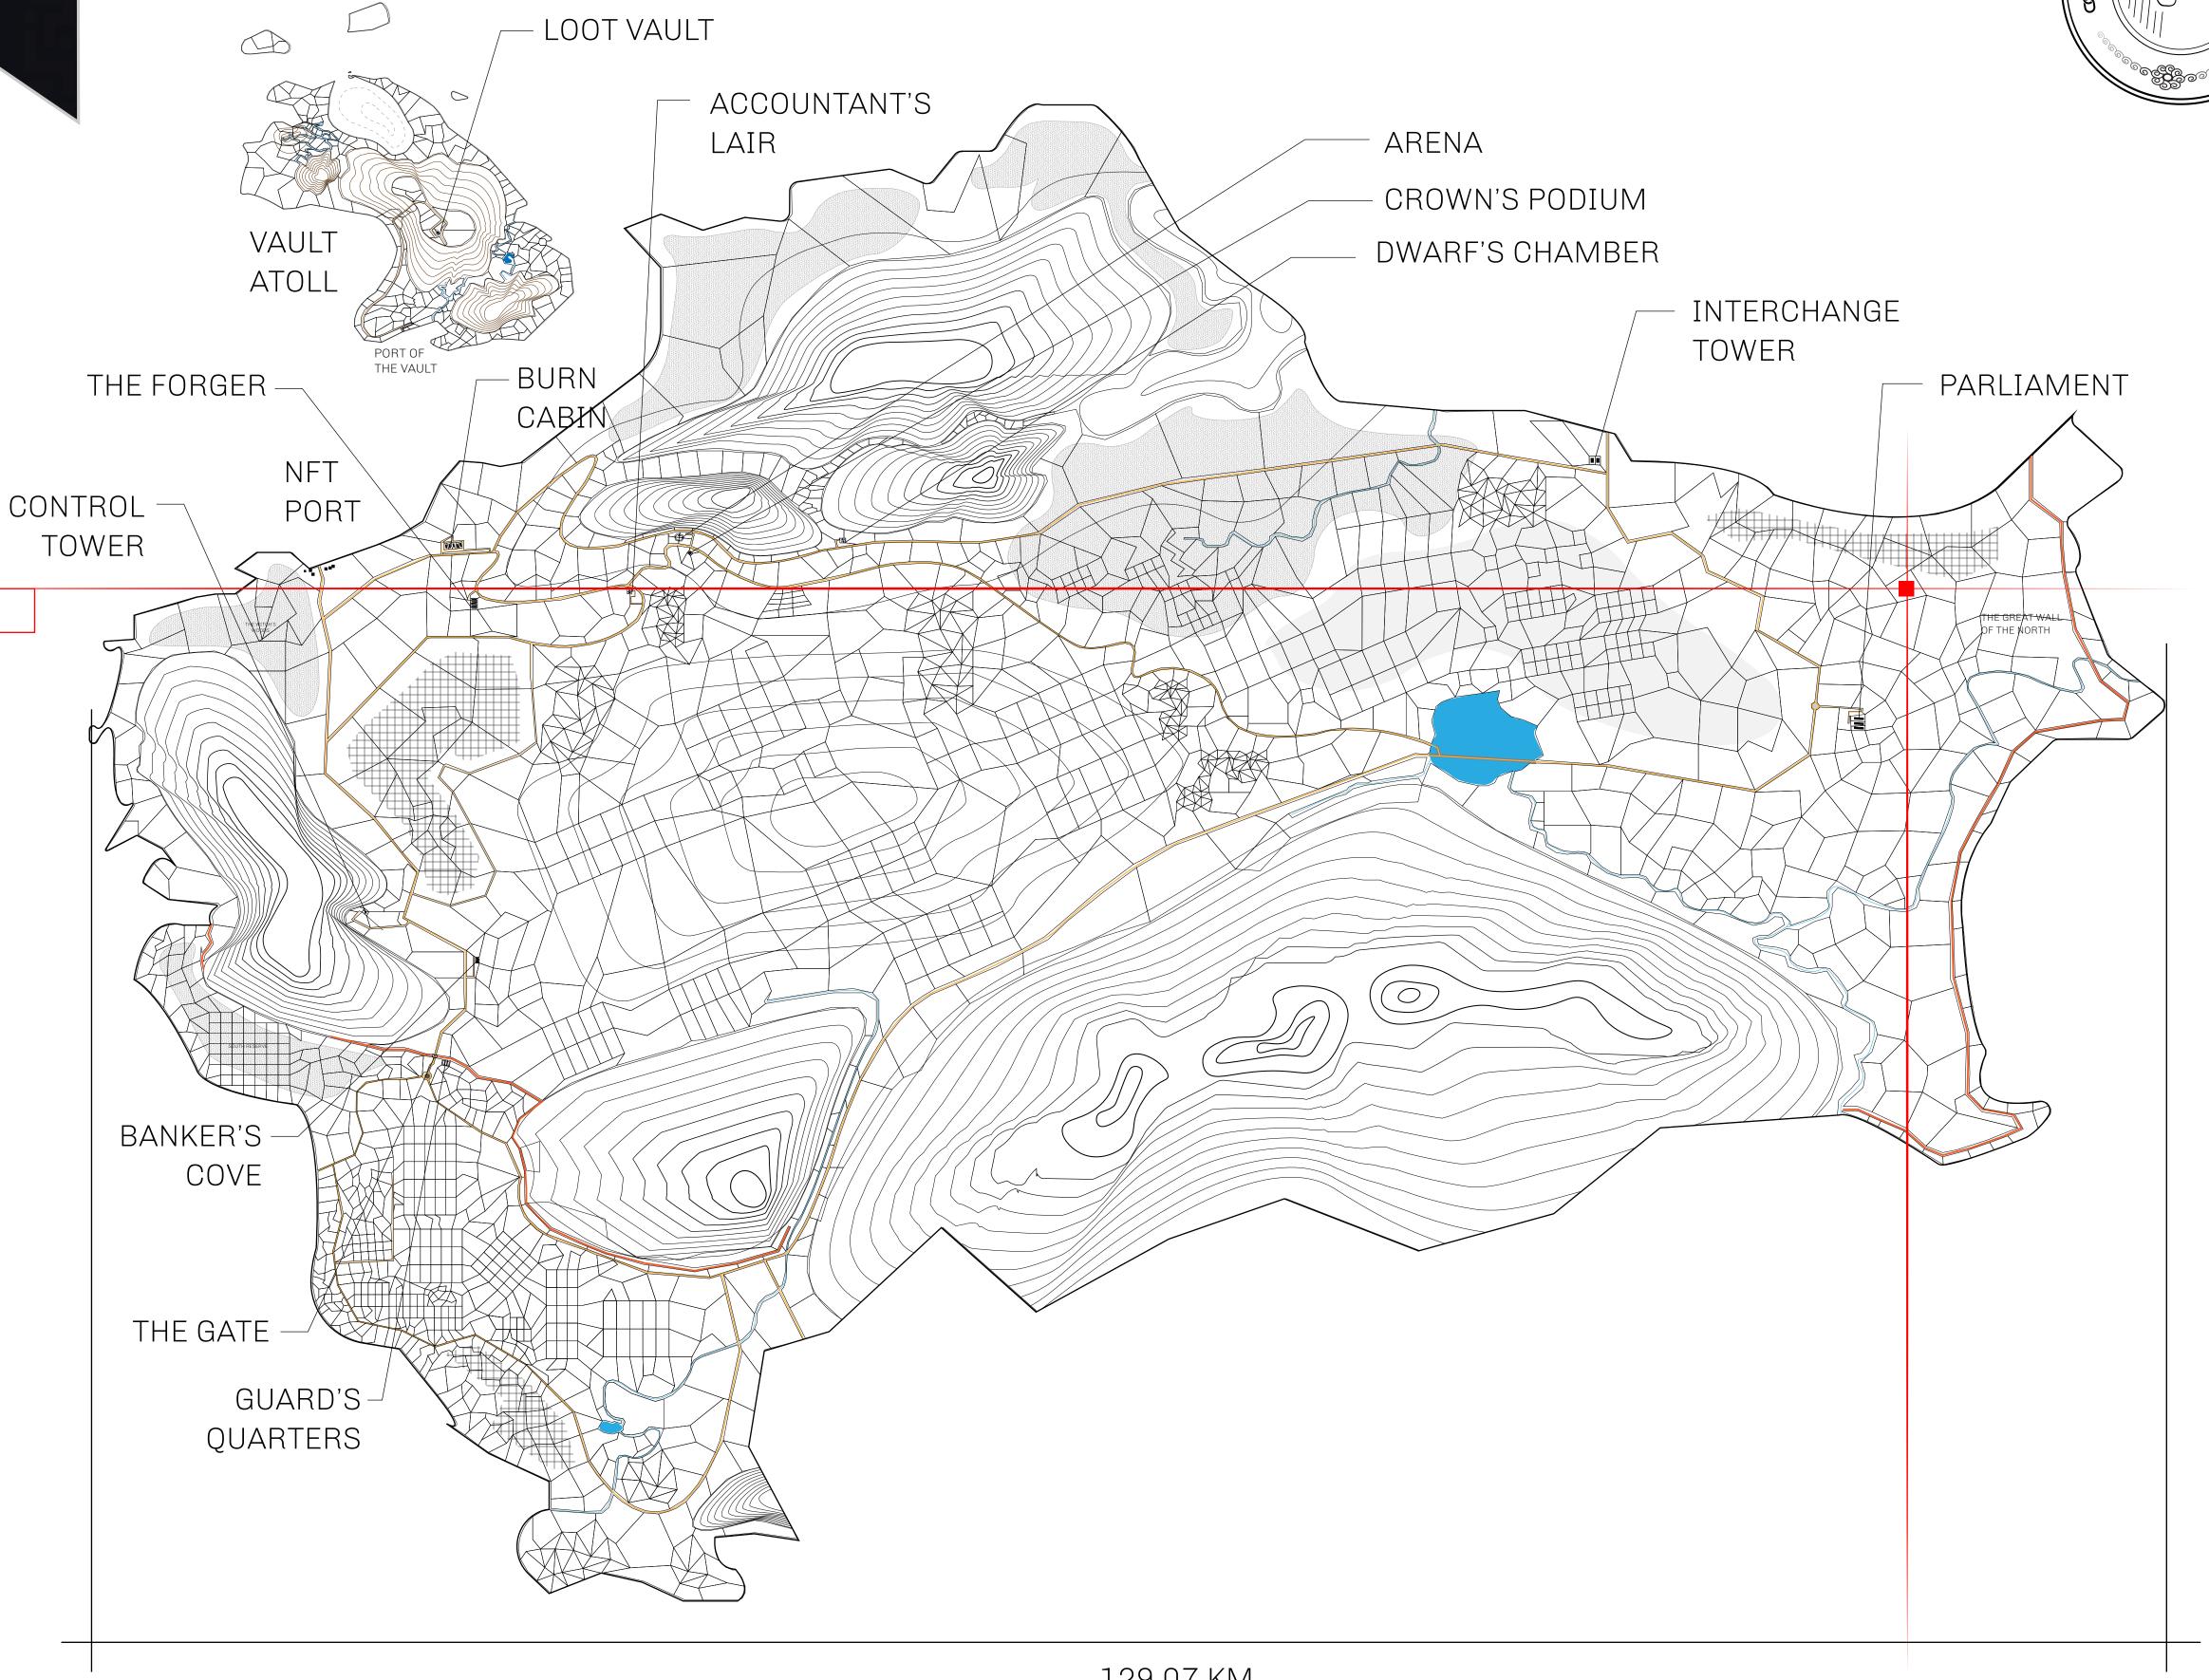

## HER MAJESTY'S GATED WORLD

As an economic and ruling powerhouse, the Great Empire controls the issuance and trade of BUN, LTT, and USDC reward credits. Decisions by its sitting parliamentarians affect Loot NFT World. Following the last war, border controls are tight and only invitees can enter. Each Sunday, all eyes focus on the Arena and the Crown's Podium, where battle-bidding auctions rage. The battle pit is not for the fainthearted and strategy plays a crucial role in winning.

## GEOGRAPHY

COASTLINE 462.64 KM (287.47 MILES)

OCEAN, ROYAUME DE SATOSHI, X BY SL & TERRITORIO LTT ST BORDERS

HIGHEST POINT MOUNT ARES +8120 M

LOWEST POINT NFT PORT 0 M

PLOTS 2284 SCALE 1:50000

## H.M. LNFT Land Registry

L0281-221121

TITLE NUMBER

ADMINISTRATIVE AREA

THE GREAT EMPIRE

ISSUED 22 November 2021

SCALE **1/50000** 

OWNER ENTITLEMENT