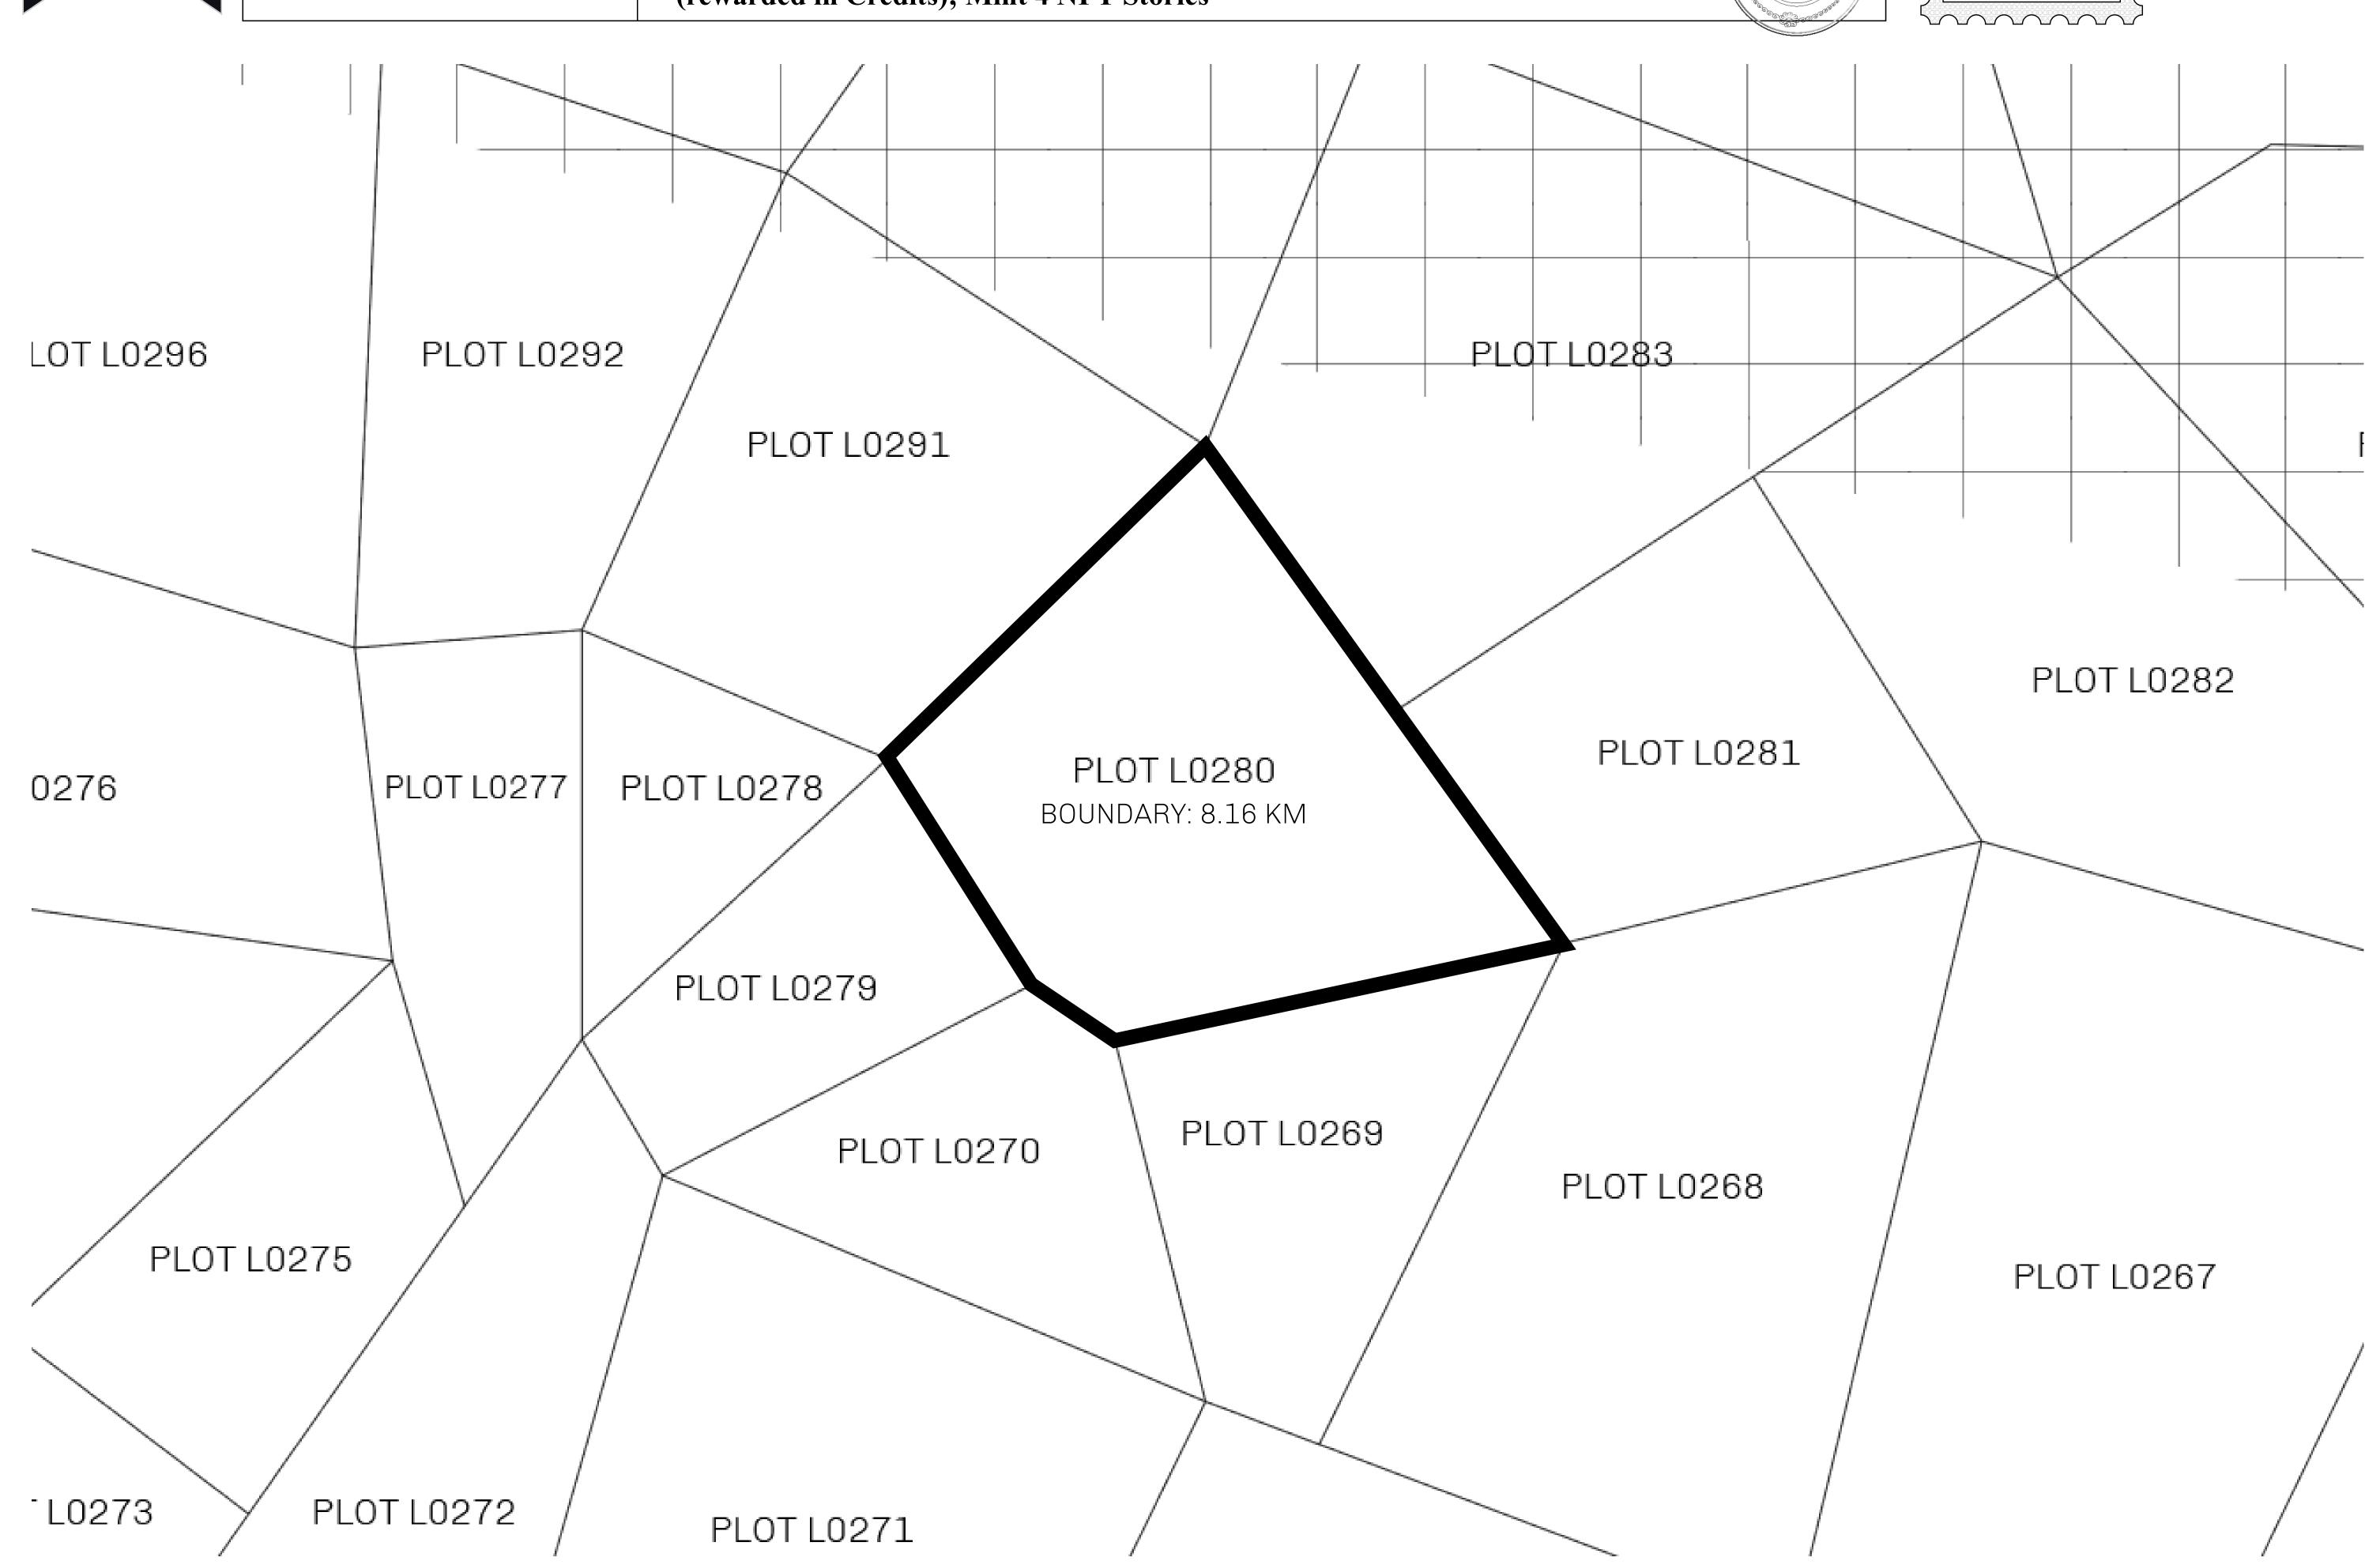

## LOOT NFT WORLD

PLOT L0280-221121

## H.M. LNFT Land Registry

TITLE NUMBER

L0280-221121

ADMINISTRATIVE AREA

THE GREAT EMPIRE

ISSUED 22 November 2021 .

SCALE **1/50000** 

OWNER ENTITLEMENT

Type W-GE: Share of 0.3% of all BUN sales based on number of NFT Stories minted

(rewarded in Credits); Mint 4 NFT Stories