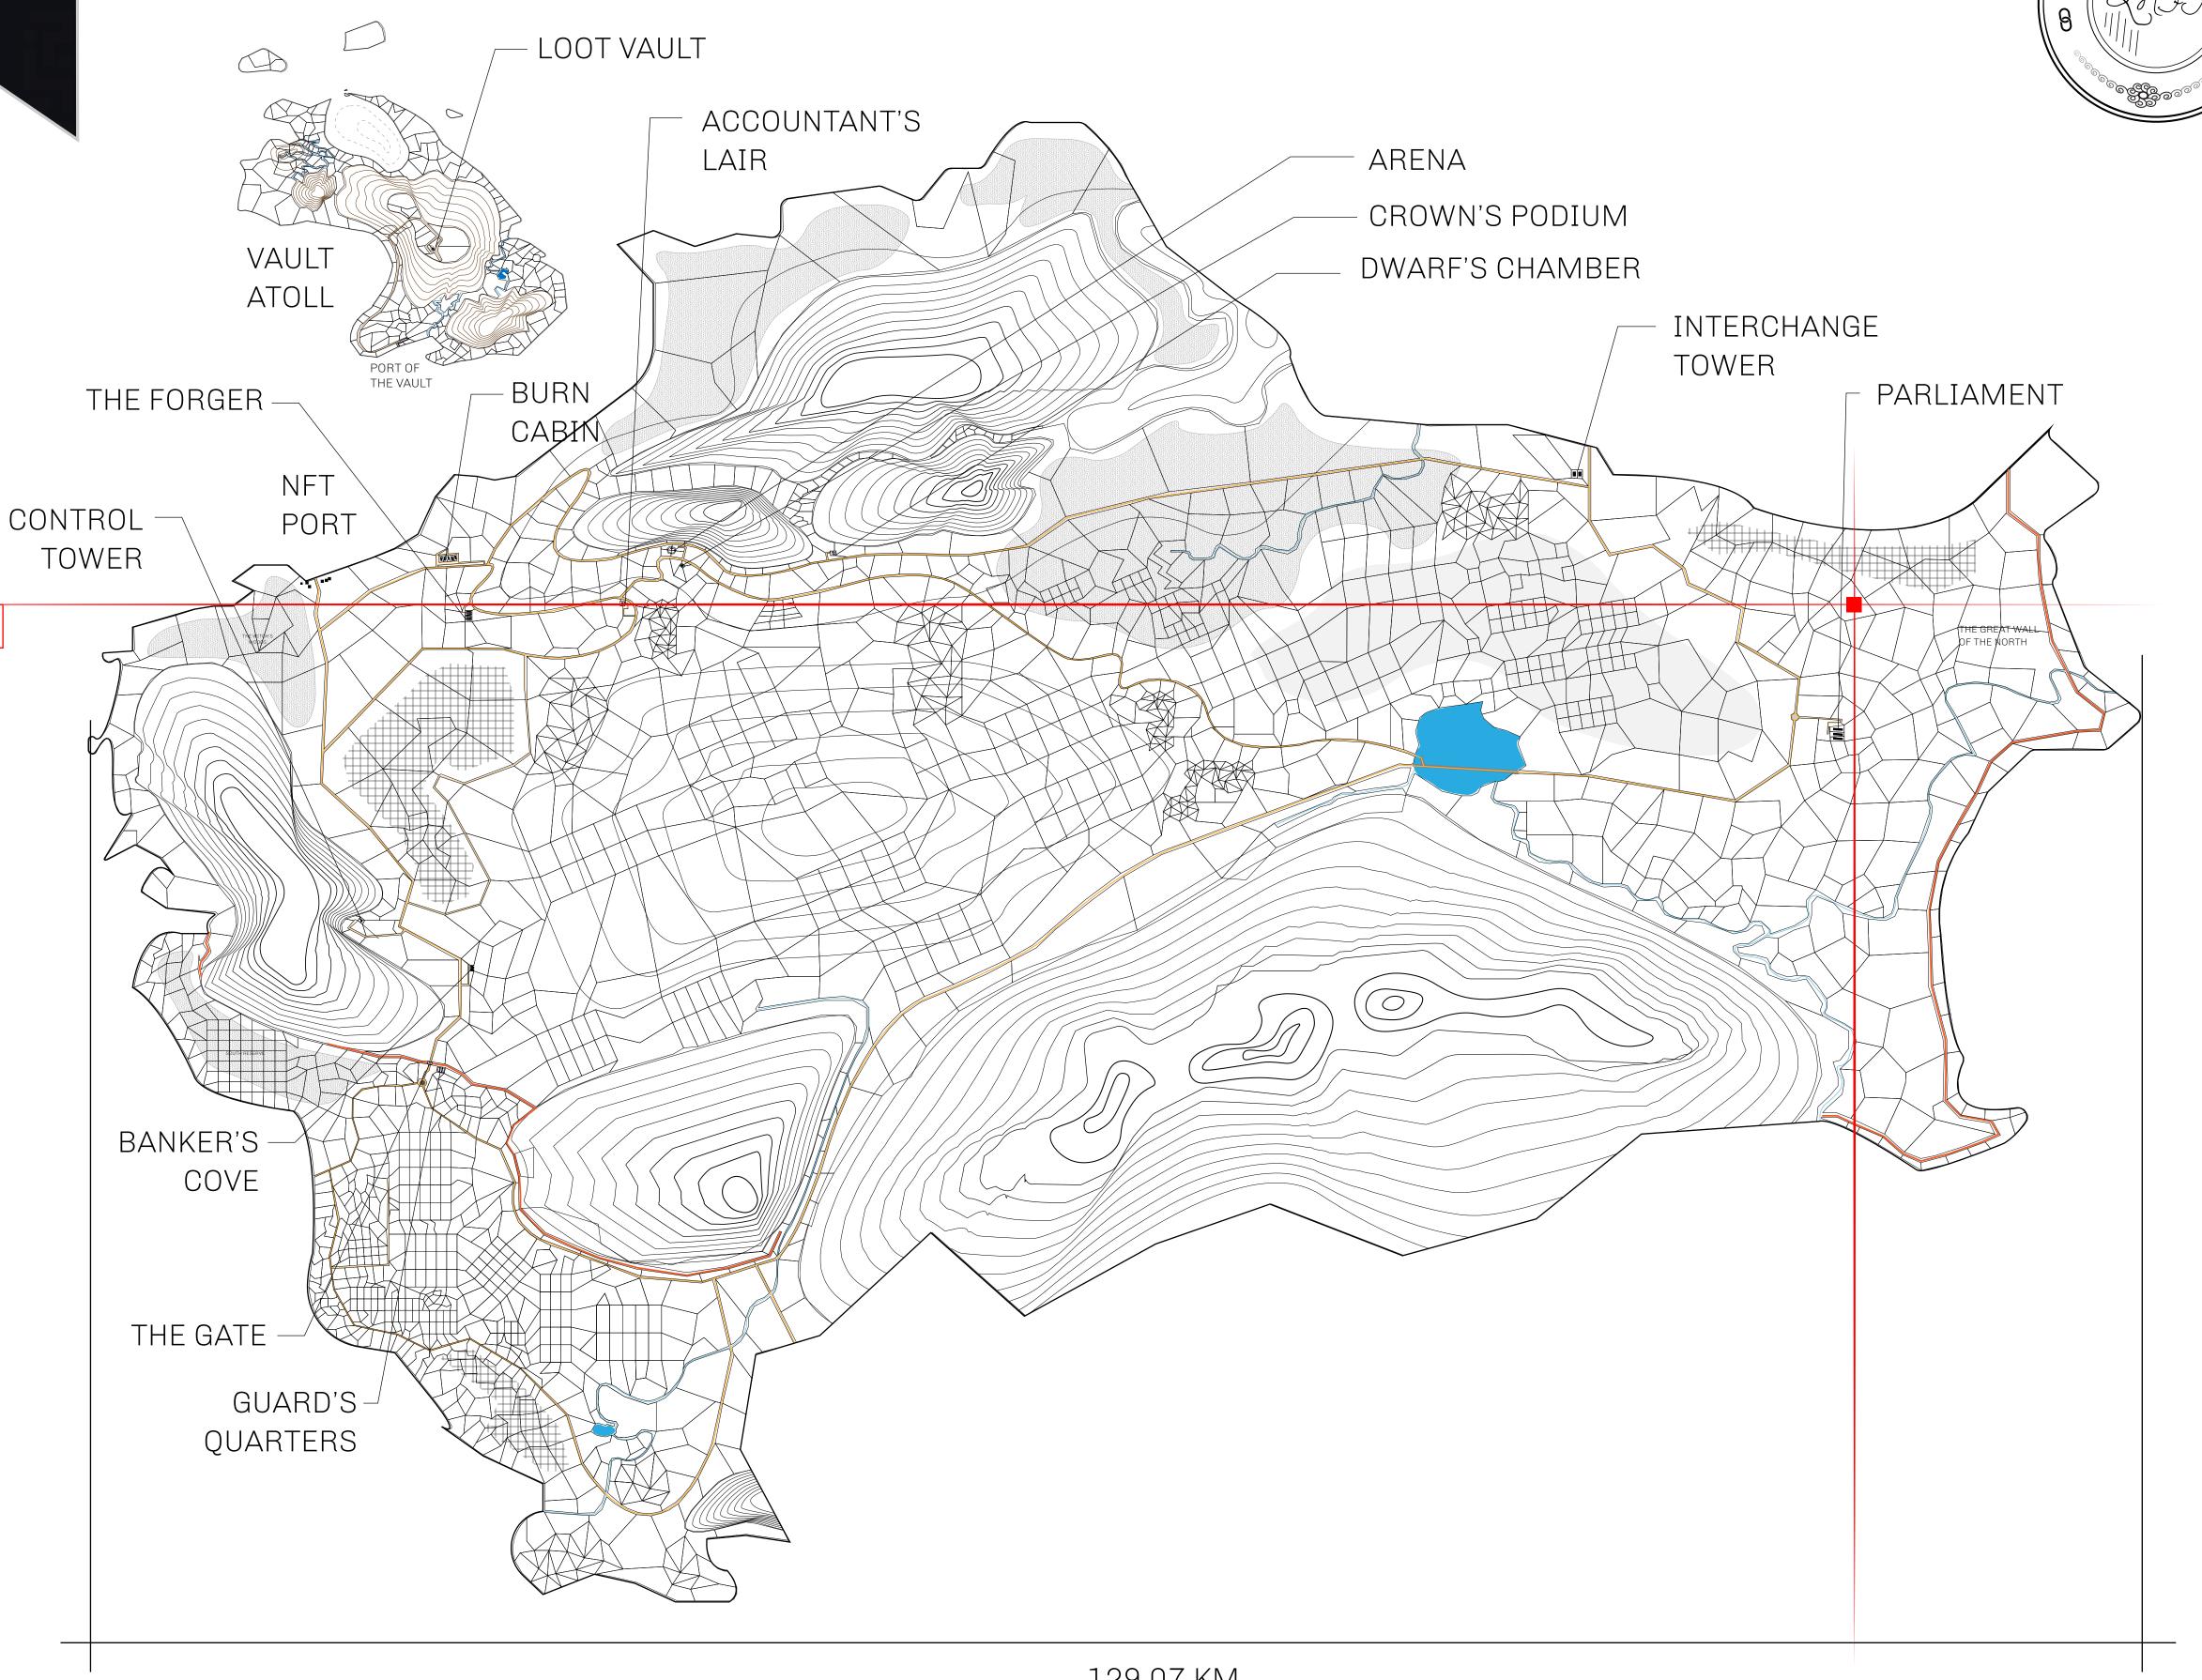

## HER MAJESTY'S GATED WORLD

As an economic and ruling powerhouse, the Great Empire controls the issuance and trade of BUN, LTT, and USDC reward credits. Decisions by its sitting parliamentarians affect Loot NFT World. Following the last war, border controls are tight and only invitees can enter. Each Sunday, all eyes focus on the Arena and the Crown's Podium, where battle-bidding auctions rage. The battle pit is not for the fainthearted and strategy plays a crucial role in winning.

## GEOGRAPHY

COASTLINE 462.64 KM (287.47 MILES)

OCEAN, ROYAUME DE SATOSHI, X BY SL & TERRITORIO LTT ST BORDERS

HIGHEST POINT MOUNT ARES +8120 M

LOWEST POINT NFT PORT 0 M

PLOTS 2284 SCALE 1:50000

## H.M. LNFT Land Registry

TITLE NUMBER

L0280-221121

ADMINISTRATIVE AREA

THE GREAT EMPIRE

ISSUED 22 November 2021 .

SCALE **1/50000** 

OWNER ENTITLEMENT