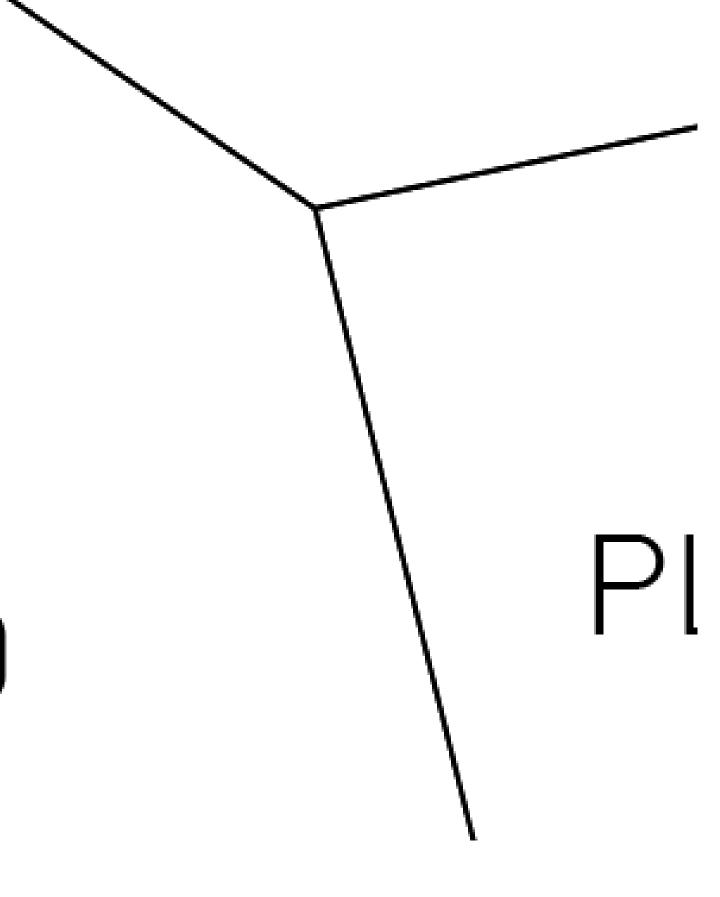

### OFFICIAL PERSPECTIVE SHEET FOR FILING

Indicate vantage point for each drawing. Copy and mark each sheet required prior to filing.

Guide - Vantage point should be indicated as shown in the diagram: