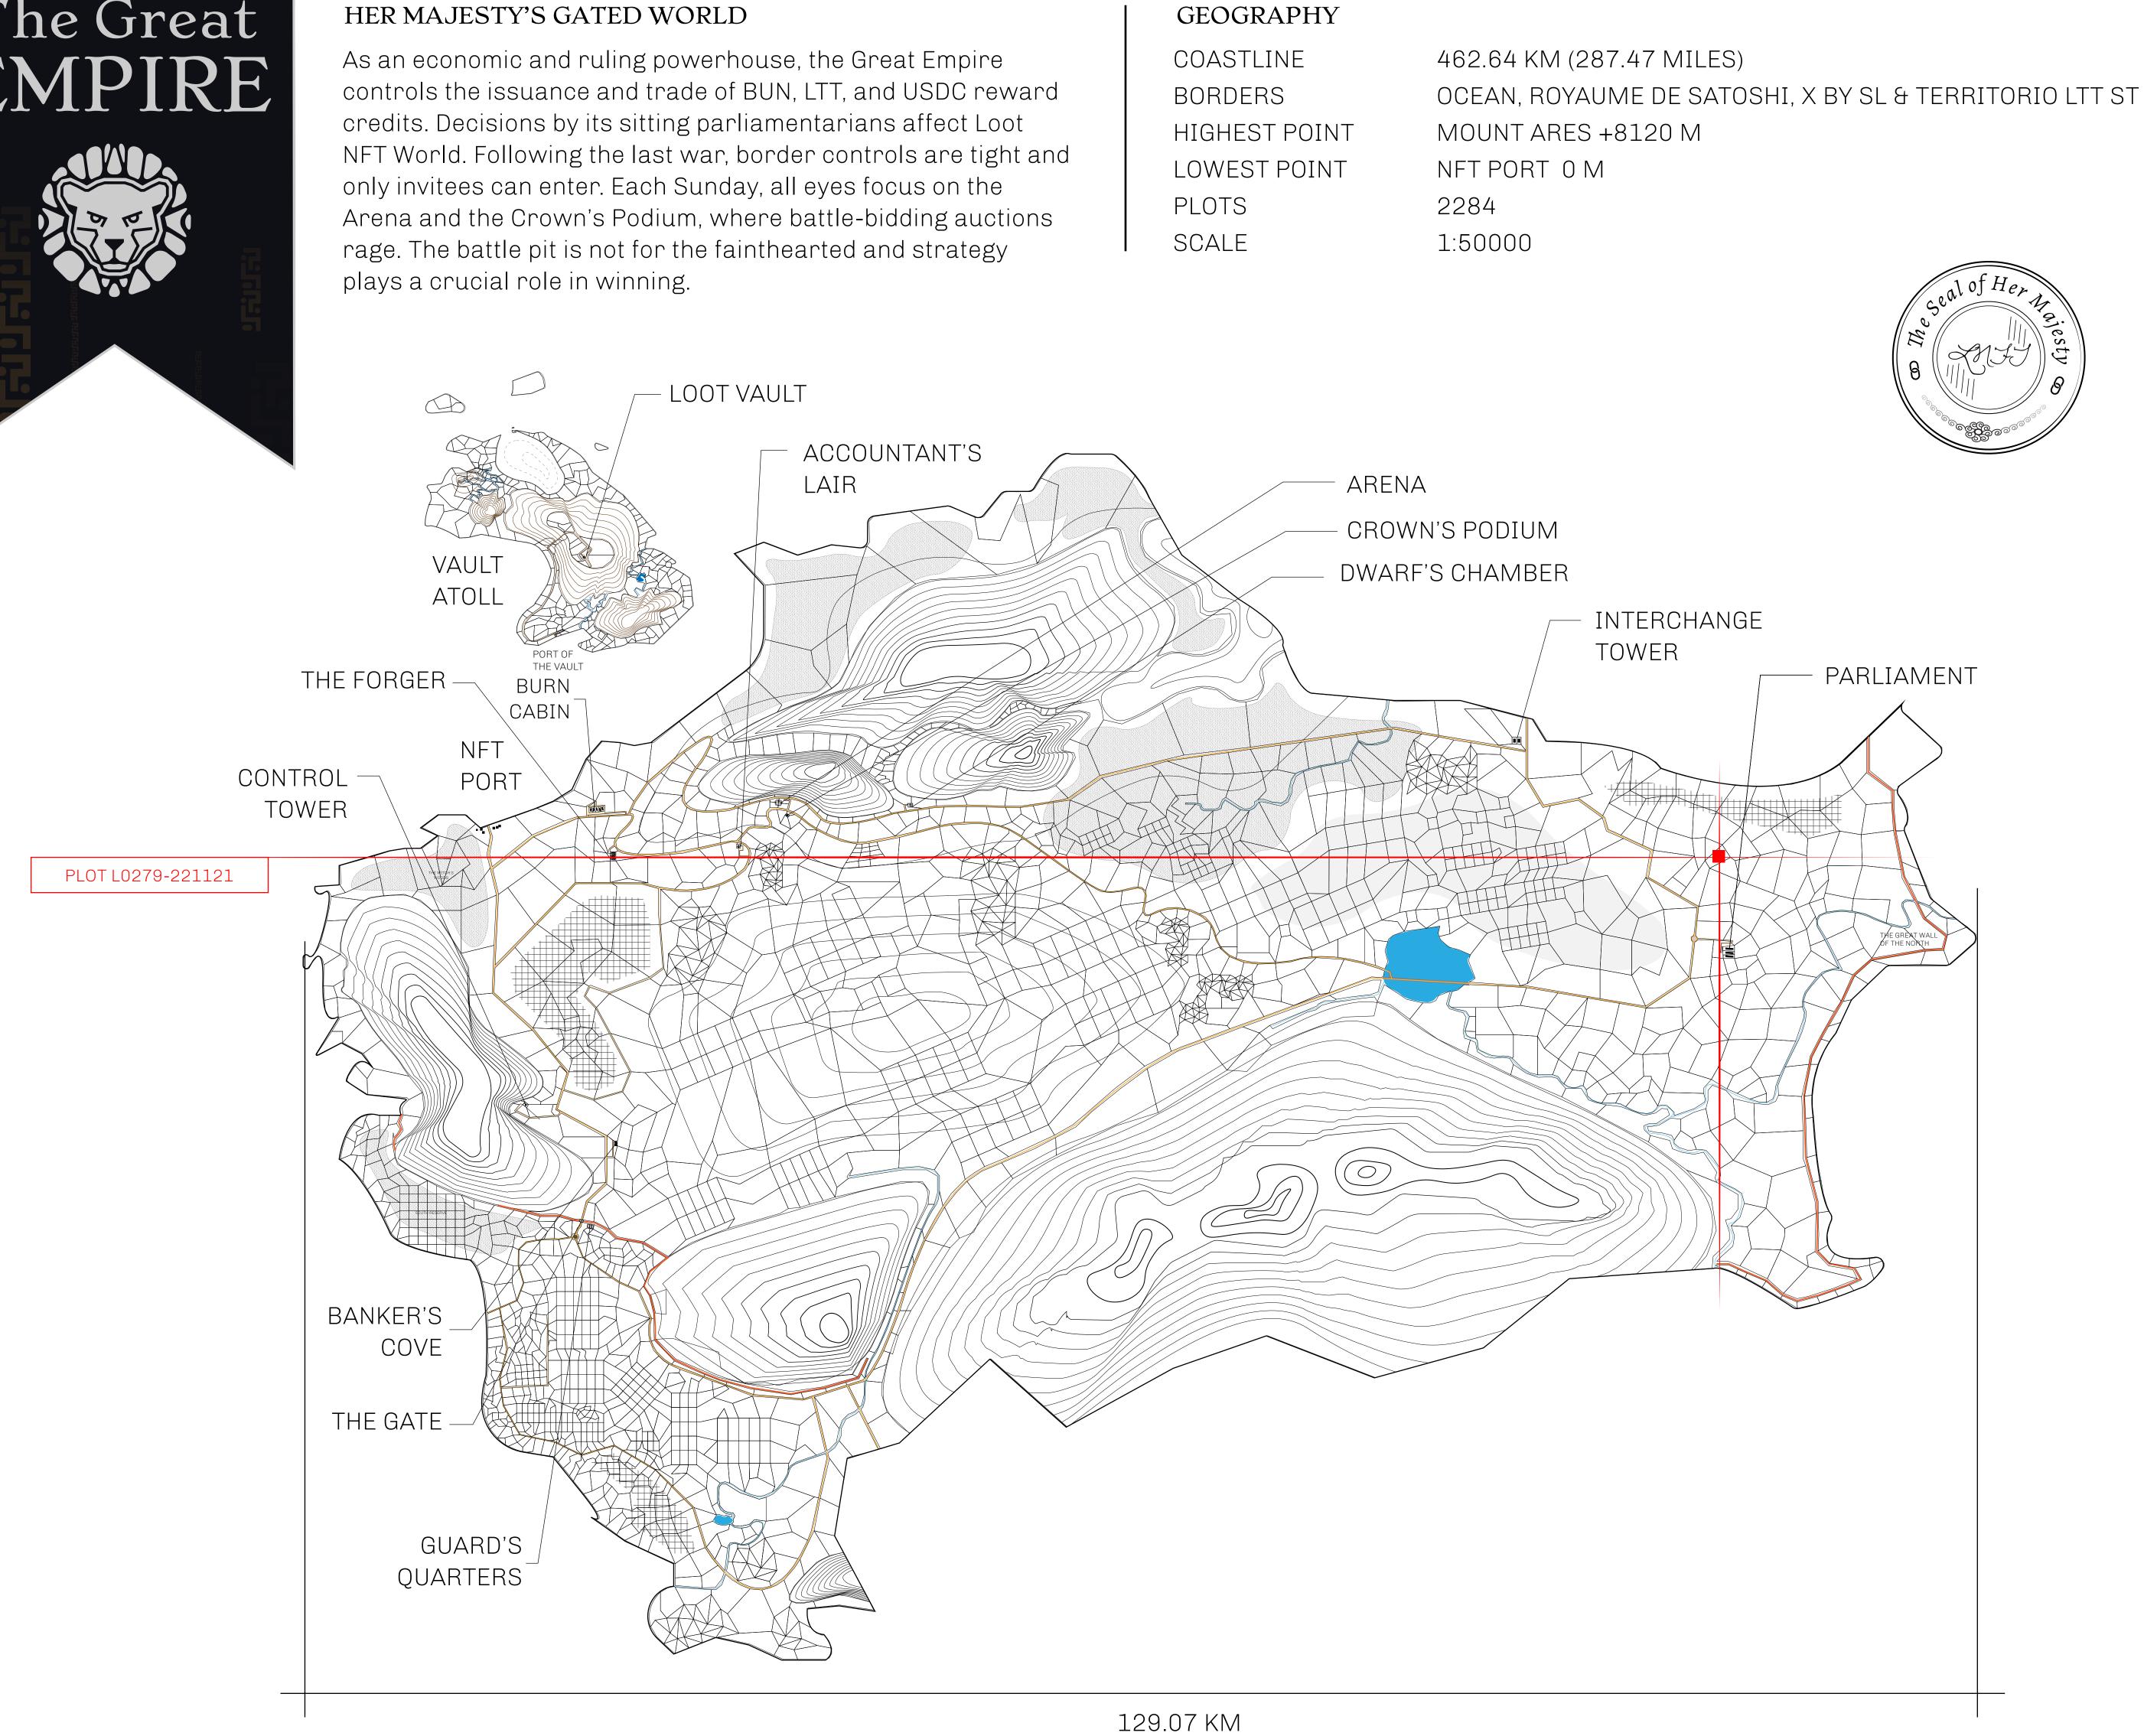

### H.M. LNFT Land Registr

ADMINISTRATIVE AREA

OWNER ENTITLEMENT

THE GREAT

Type W-GE: S (rewarded in C

|               | TITLE NUMBER<br>L0279-221121         |               |             |                       |
|---------------|--------------------------------------|---------------|-------------|-----------------------|
| Y             |                                      |               |             |                       |
| <b>EMPIRE</b> | ISSUED 22 No                         | vember 2021   | Jo.J.       | SCALE 1/50000         |
|               | of all BUN sales ba<br>4 NFT Stories | sed on numbe  | er of NFT S | Stories minted        |
|               |                                      |               |             |                       |
| $\sim - \sim$ |                                      | $\checkmark$  |             |                       |
| 278           | 3                                    |               |             | PL(                   |
|               |                                      |               |             | ΓL                    |
|               |                                      |               |             |                       |
|               |                                      |               |             |                       |
|               |                                      |               |             |                       |
|               |                                      |               |             |                       |
|               | ΤLΟ                                  | <b>の</b> て(   | )           |                       |
|               |                                      |               | )           |                       |
| BOUNL         | DARY: 5.4                            | 5 KIVI        |             |                       |
|               |                                      |               |             |                       |
|               |                                      |               |             |                       |
|               |                                      |               |             |                       |
|               |                                      |               |             |                       |
|               |                                      | $\frown \top$ | · ı c       | $\neg \neg \neg \cap$ |
|               | ۲L                                   | _U I          | Lι          | )270                  |
|               |                                      |               |             |                       |

## DT L0280