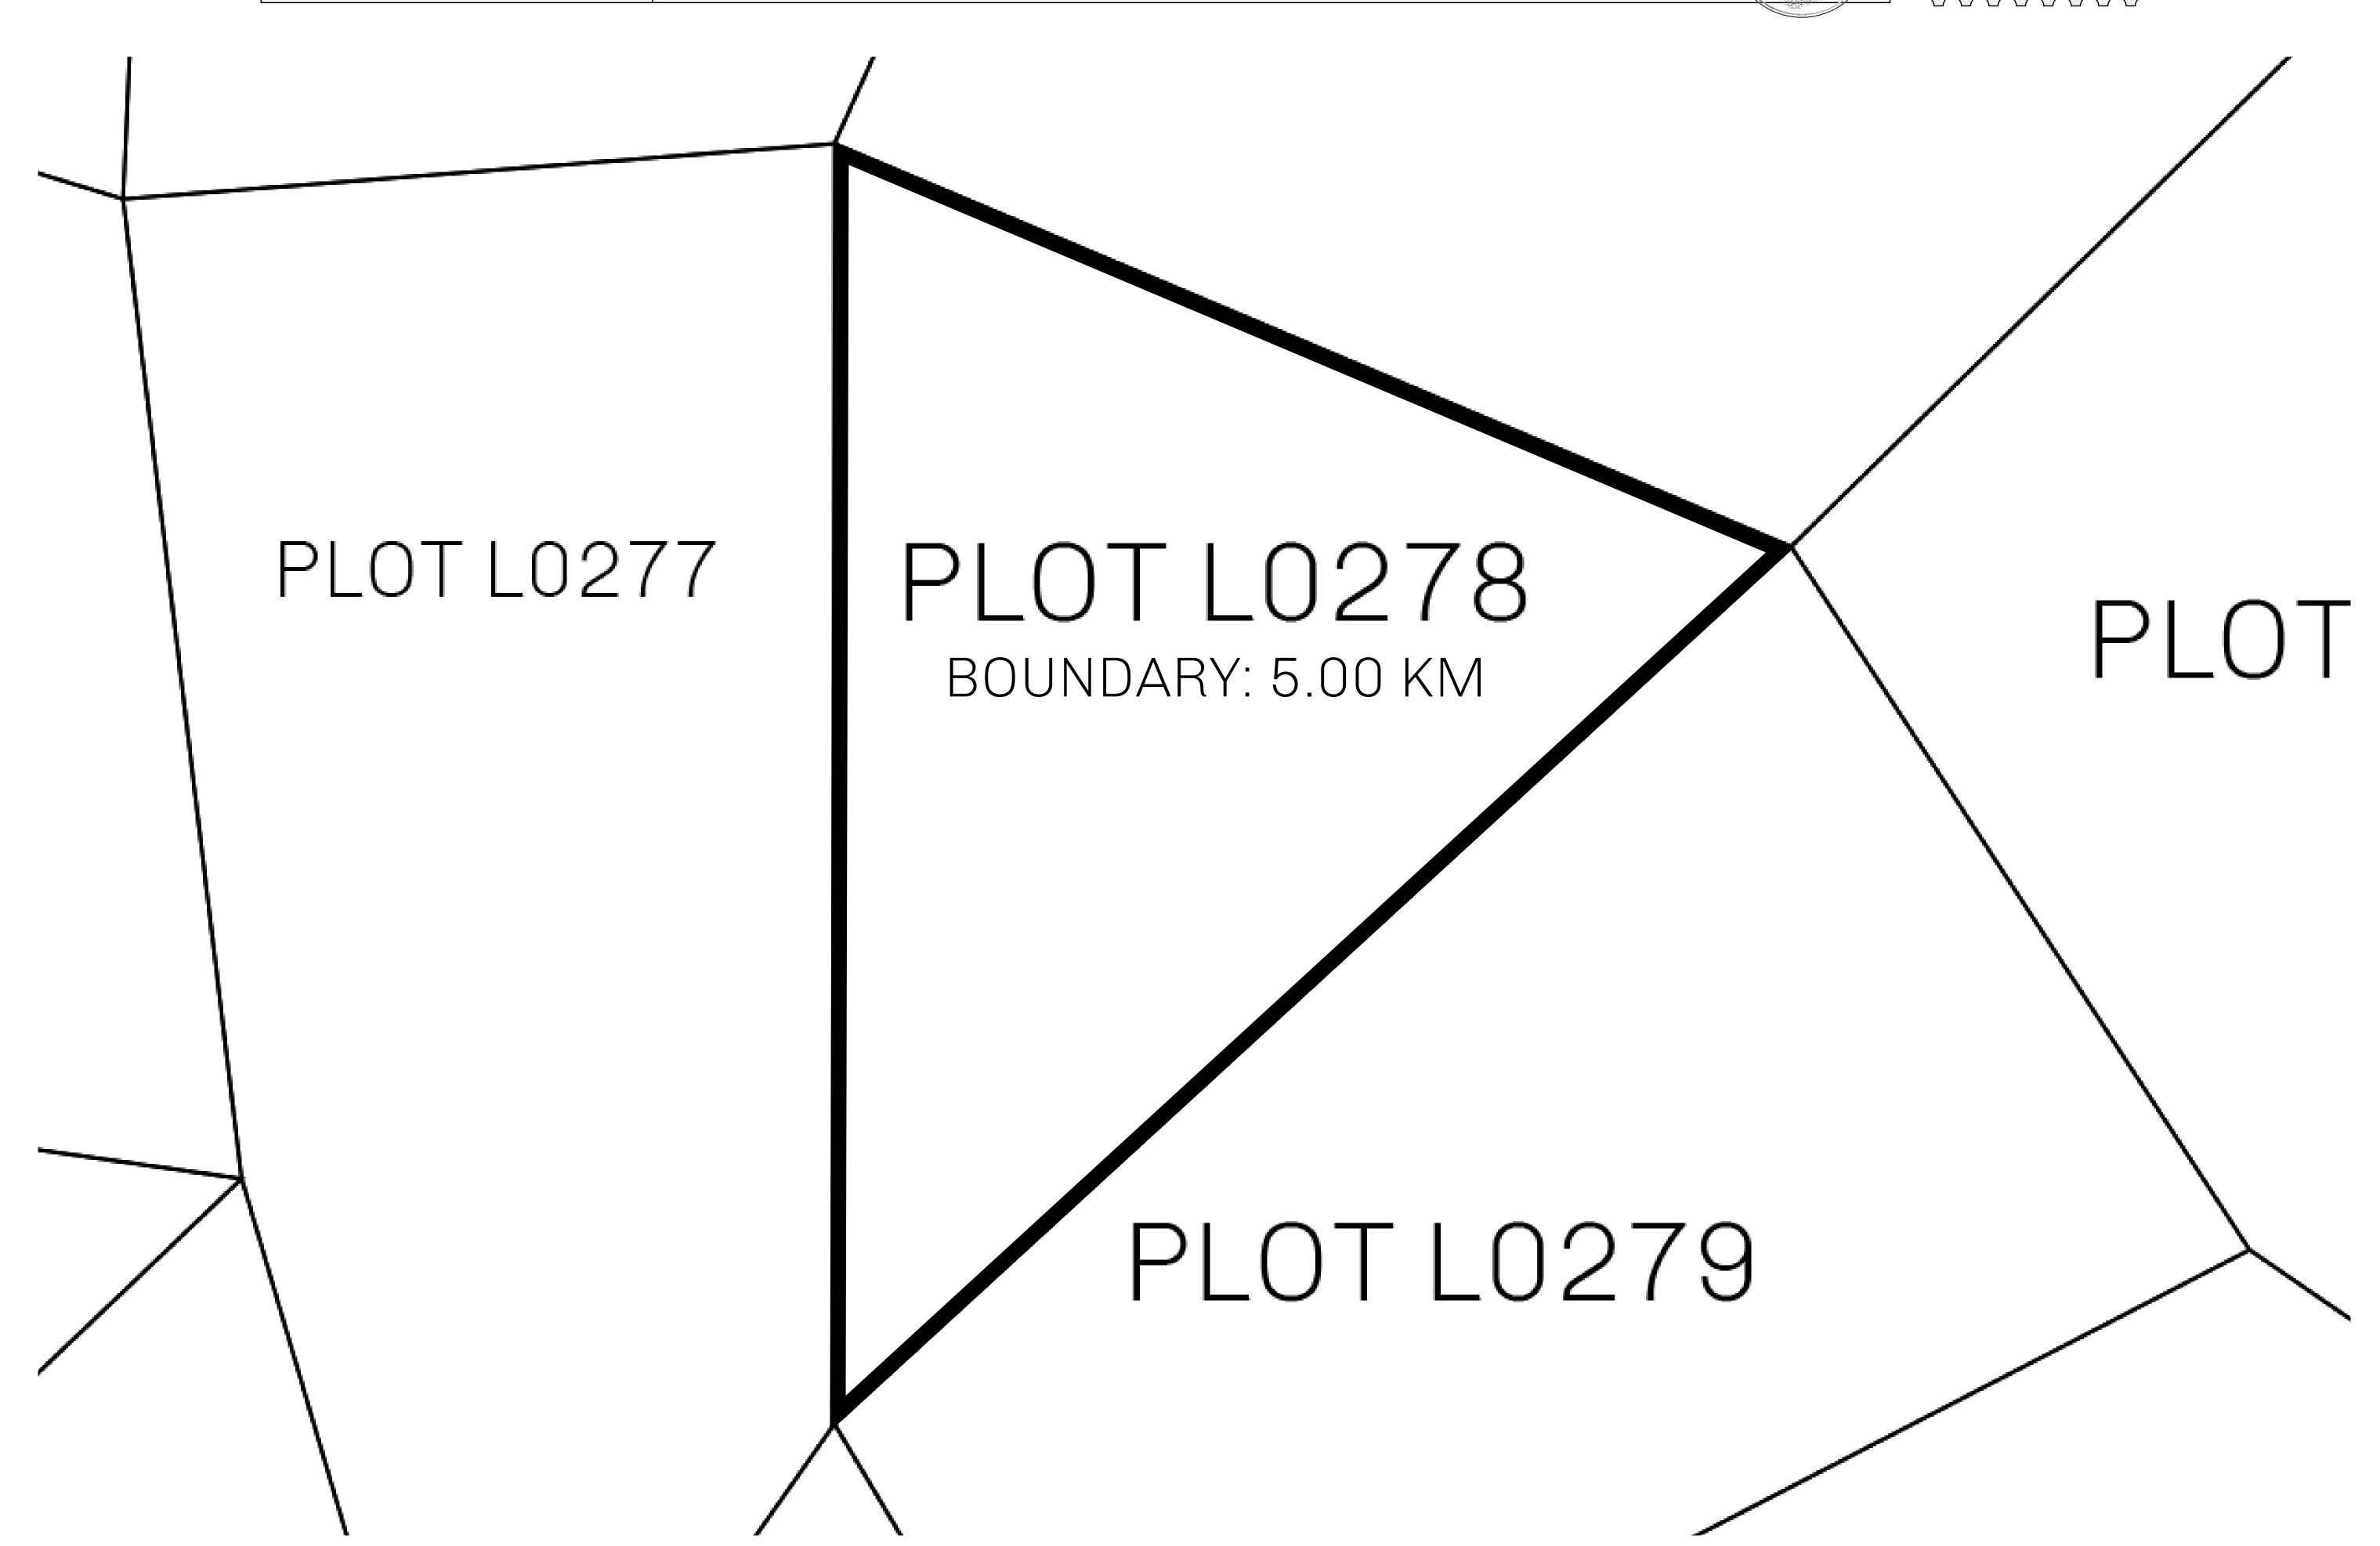

## LOOT NFT WORLD

PLOT L0278-221121

## H.M. LNFT Land Registry

L0278-221121

TITLE NUMBER

ADMINISTRATIVE AREA

THE GREAT EMPIRE

ISSUED 22 November 2021

OWNER ENTITLEMENT

Type W-GE: Share of 0.3% of all BUN sales based on number of NFT Stories minted (rewarded in Credits); Mint 4 NFT Stories