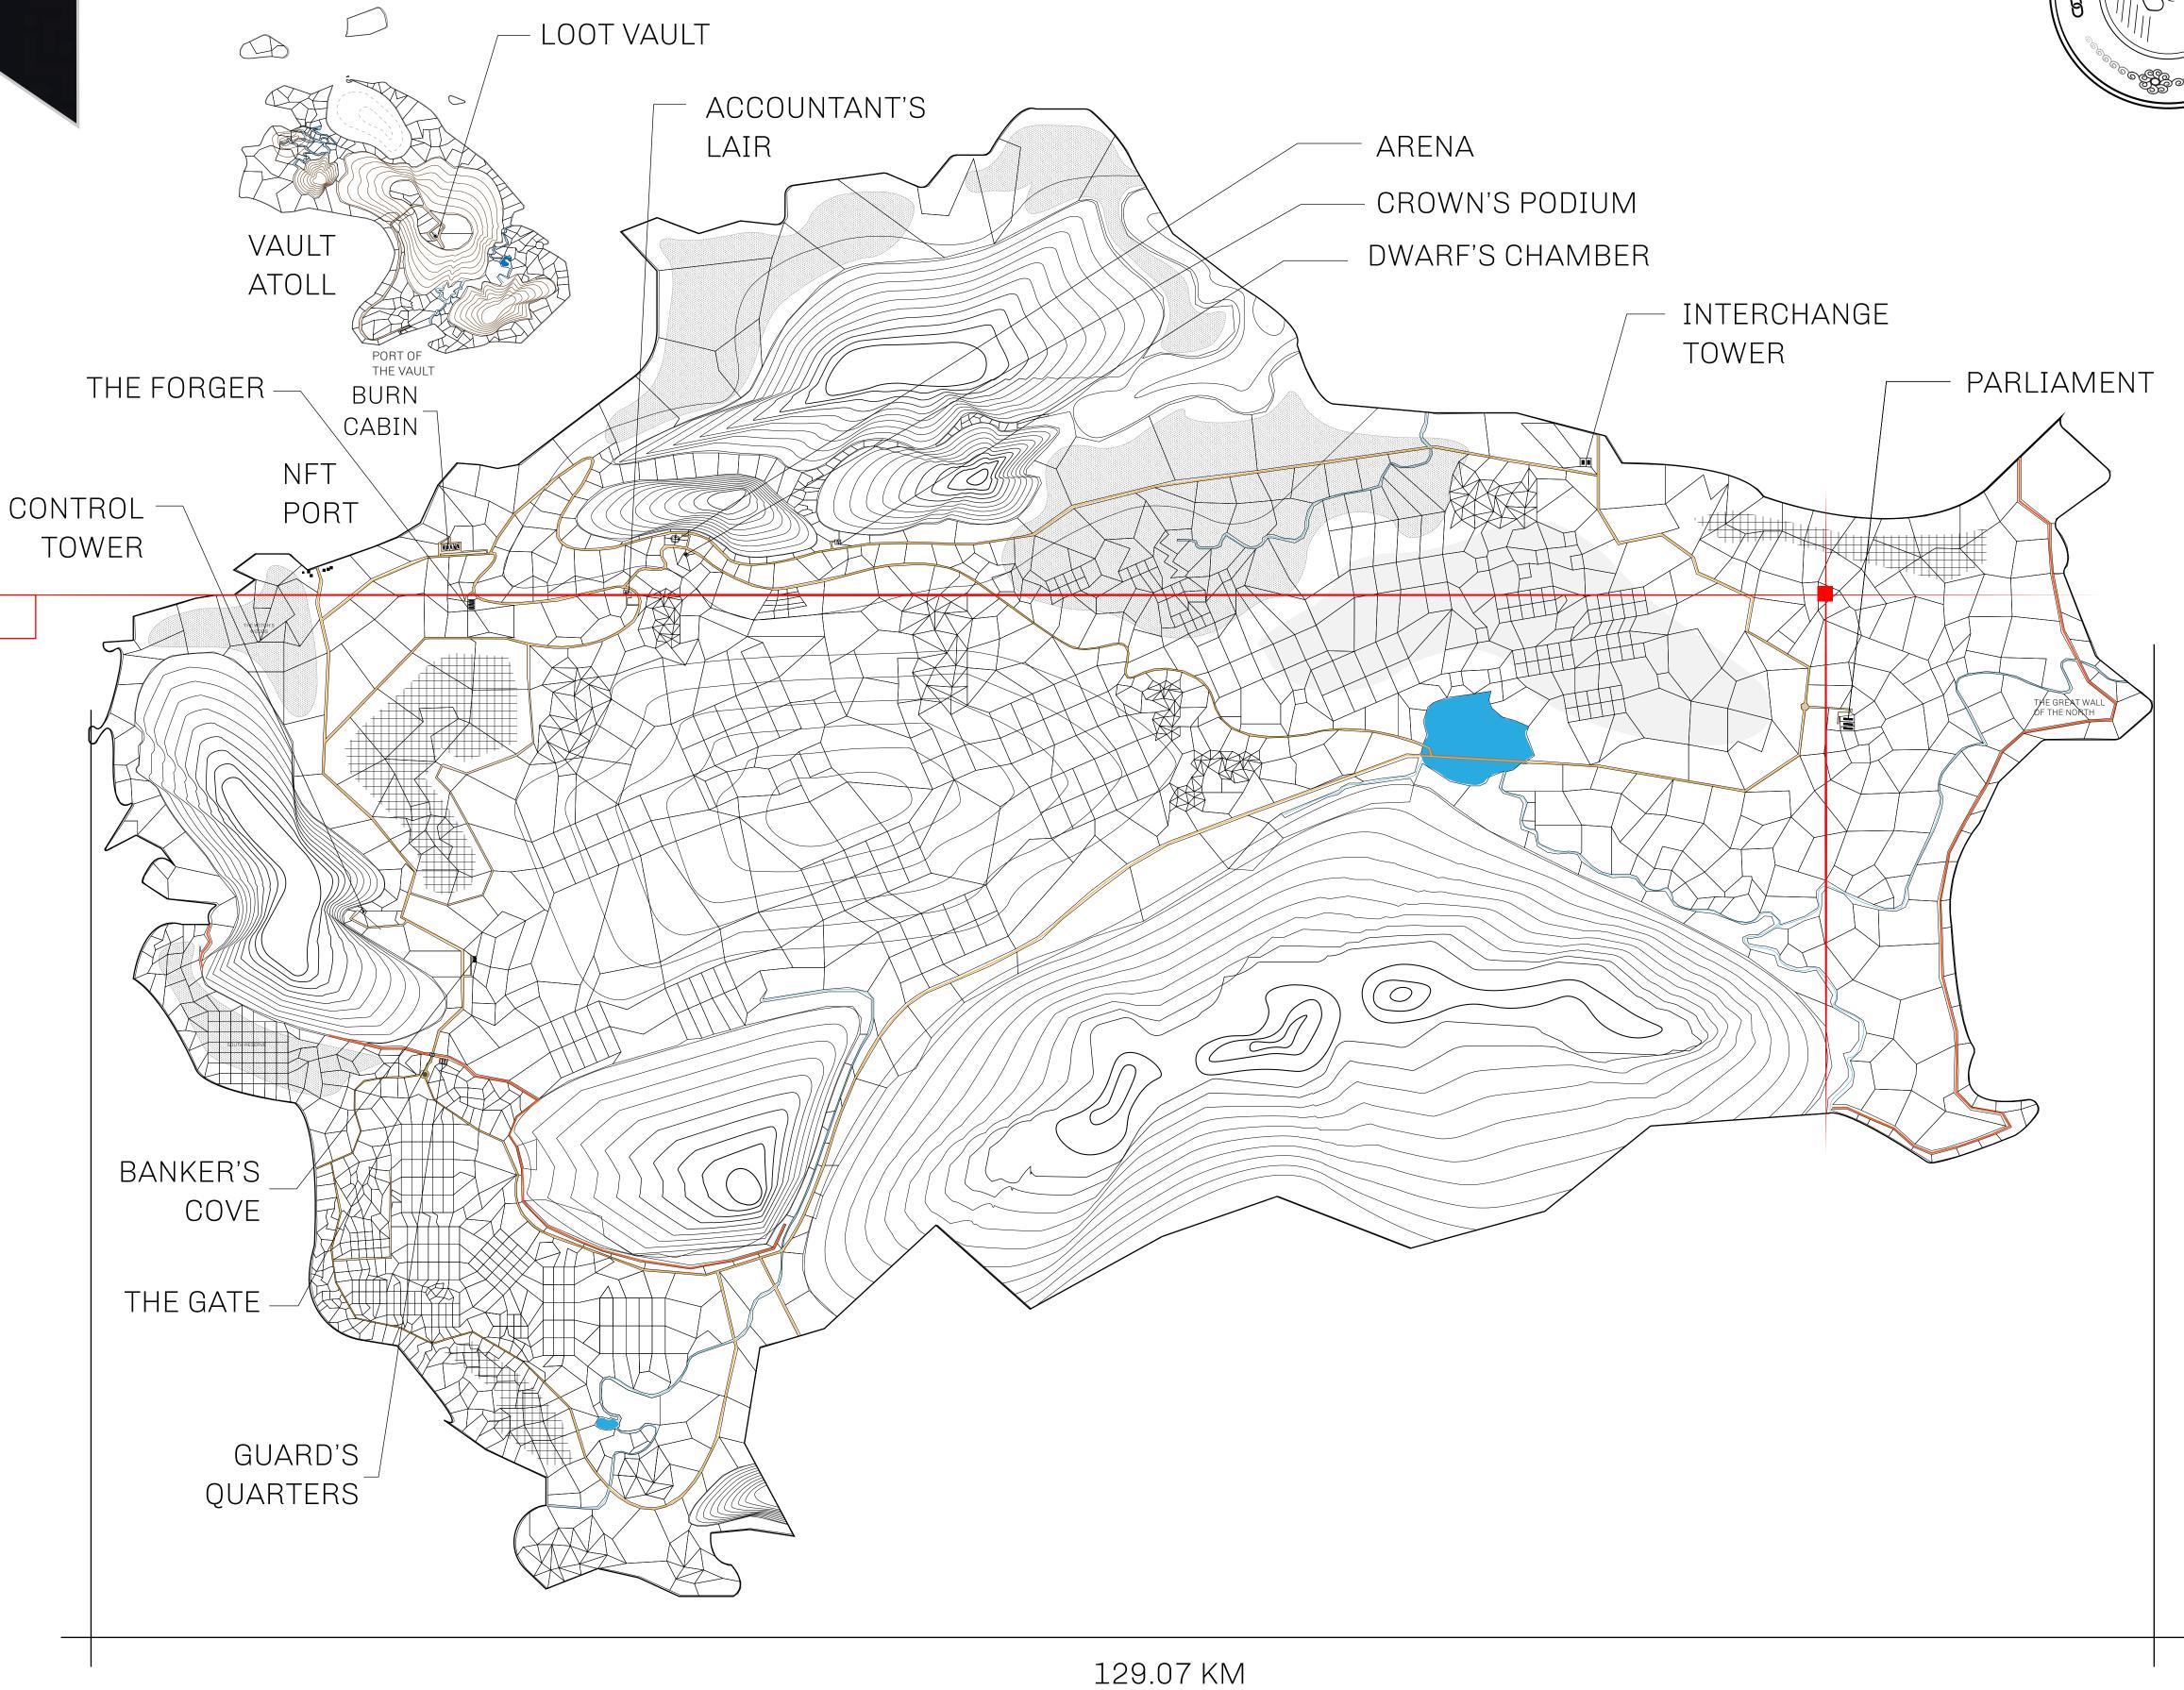

## HER MAJESTY'S GATED WORLD

As an economic and ruling powerhouse, the Great Empire controls the issuance and trade of BUN, LTT, and USDC reward credits. Decisions by its sitting parliamentarians affect Loot NFT World. Following the last war, border controls are tight and only invitees can enter. Each Sunday, all eyes focus on the Arena and the Crown's Podium, where battle-bidding auctions rage. The battle pit is not for the fainthearted and strategy plays a crucial role in winning.

## GEOGRAPHY

COASTLINE 462.64 KM (287.47 MILES)

OCEAN, ROYAUME DE SATOSHI, X BY SL & TERRITORIO LTT ST BORDERS

HIGHEST POINT MOUNT ARES +8120 M

LOWEST POINT NFT PORT 0 M

PLOTS 2284 SCALE 1:50000