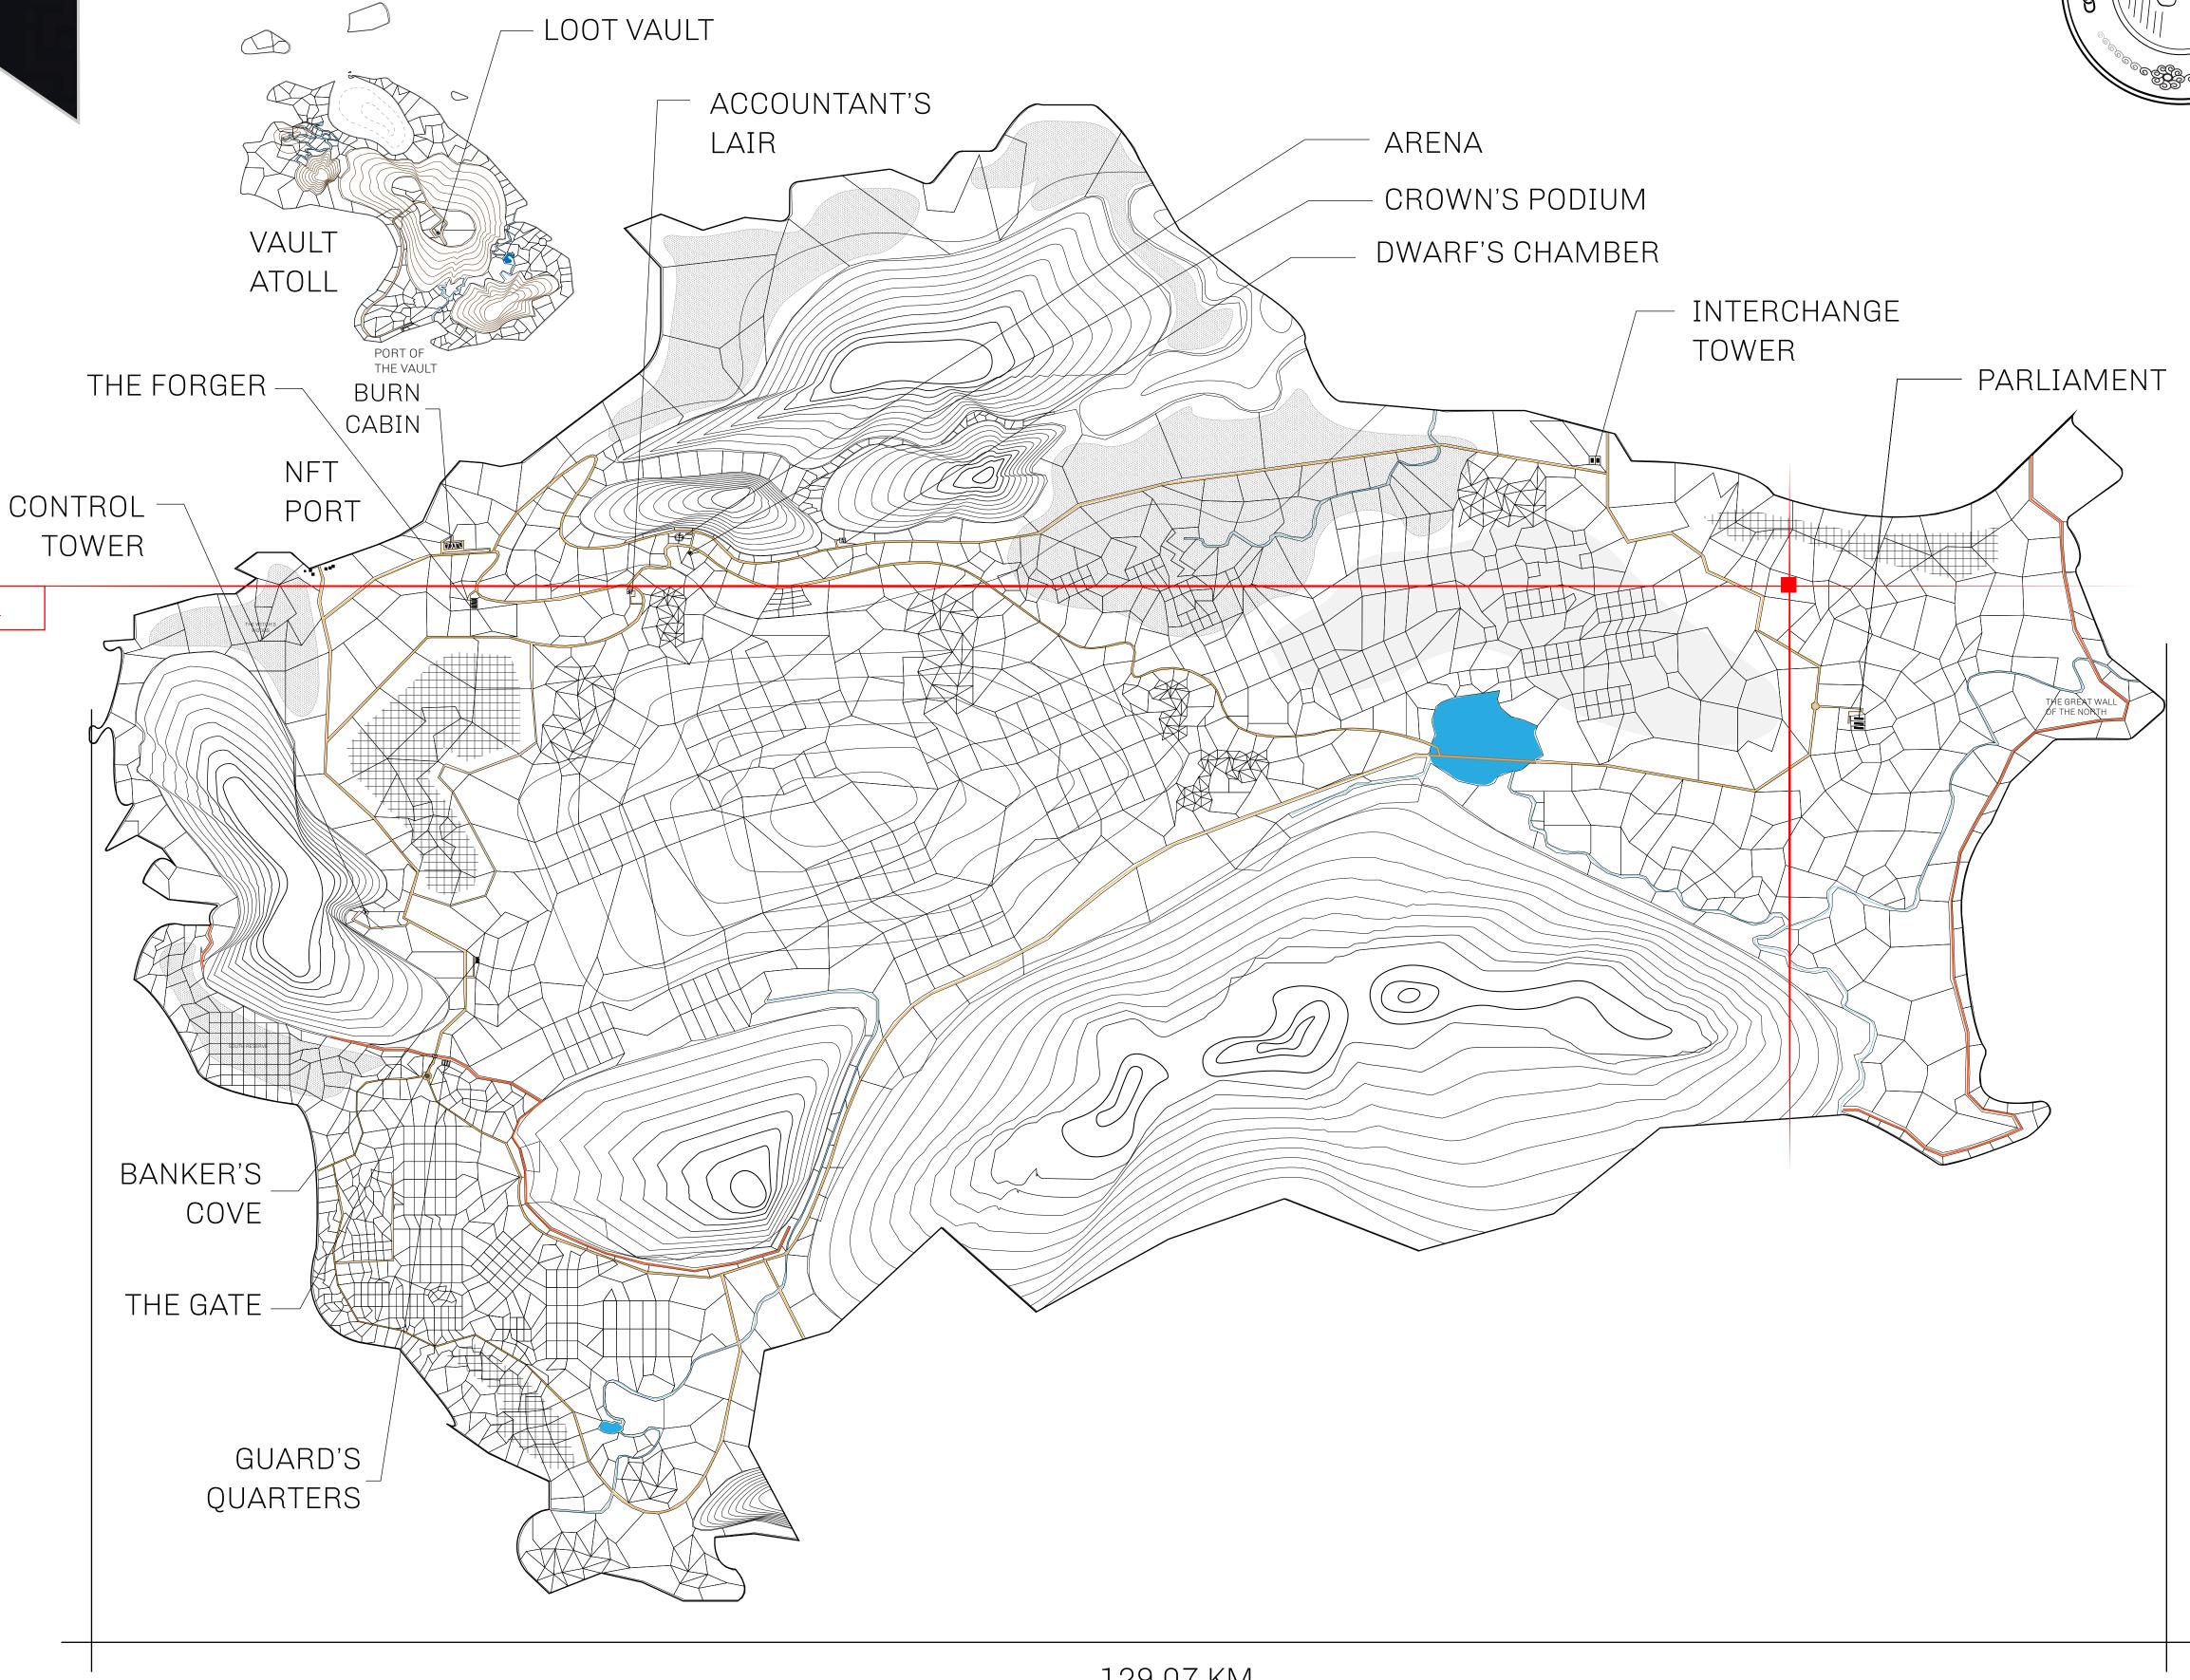

## HER MAJESTY'S GATED WORLD

As an economic and ruling powerhouse, the Great Empire controls the issuance and trade of BUN, LTT, and USDC reward credits. Decisions by its sitting parliamentarians affect Loot NFT World. Following the last war, border controls are tight and only invitees can enter. Each Sunday, all eyes focus on the Arena and the Crown's Podium, where battle-bidding auctions rage. The battle pit is not for the fainthearted and strategy plays a crucial role in winning.

## GEOGRAPHY

COASTLINE 462.64 KM (287.47 MILES)

OCEAN, ROYAUME DE SATOSHI, X BY SL & TERRITORIO LTT ST BORDERS

HIGHEST POINT MOUNT ARES +8120 M

LOWEST POINT NFT PORT 0 M

PLOTS 2284 SCALE 1:50000

## H.M. LNFT Land Registry

TITLE NUMBER

L0276-221121

ADMINISTRATIVE AREA

THE GREAT EMPIRE

ISSUED 22 November 2021

SCALE 1/50000

OWNER ENTITLEMENT