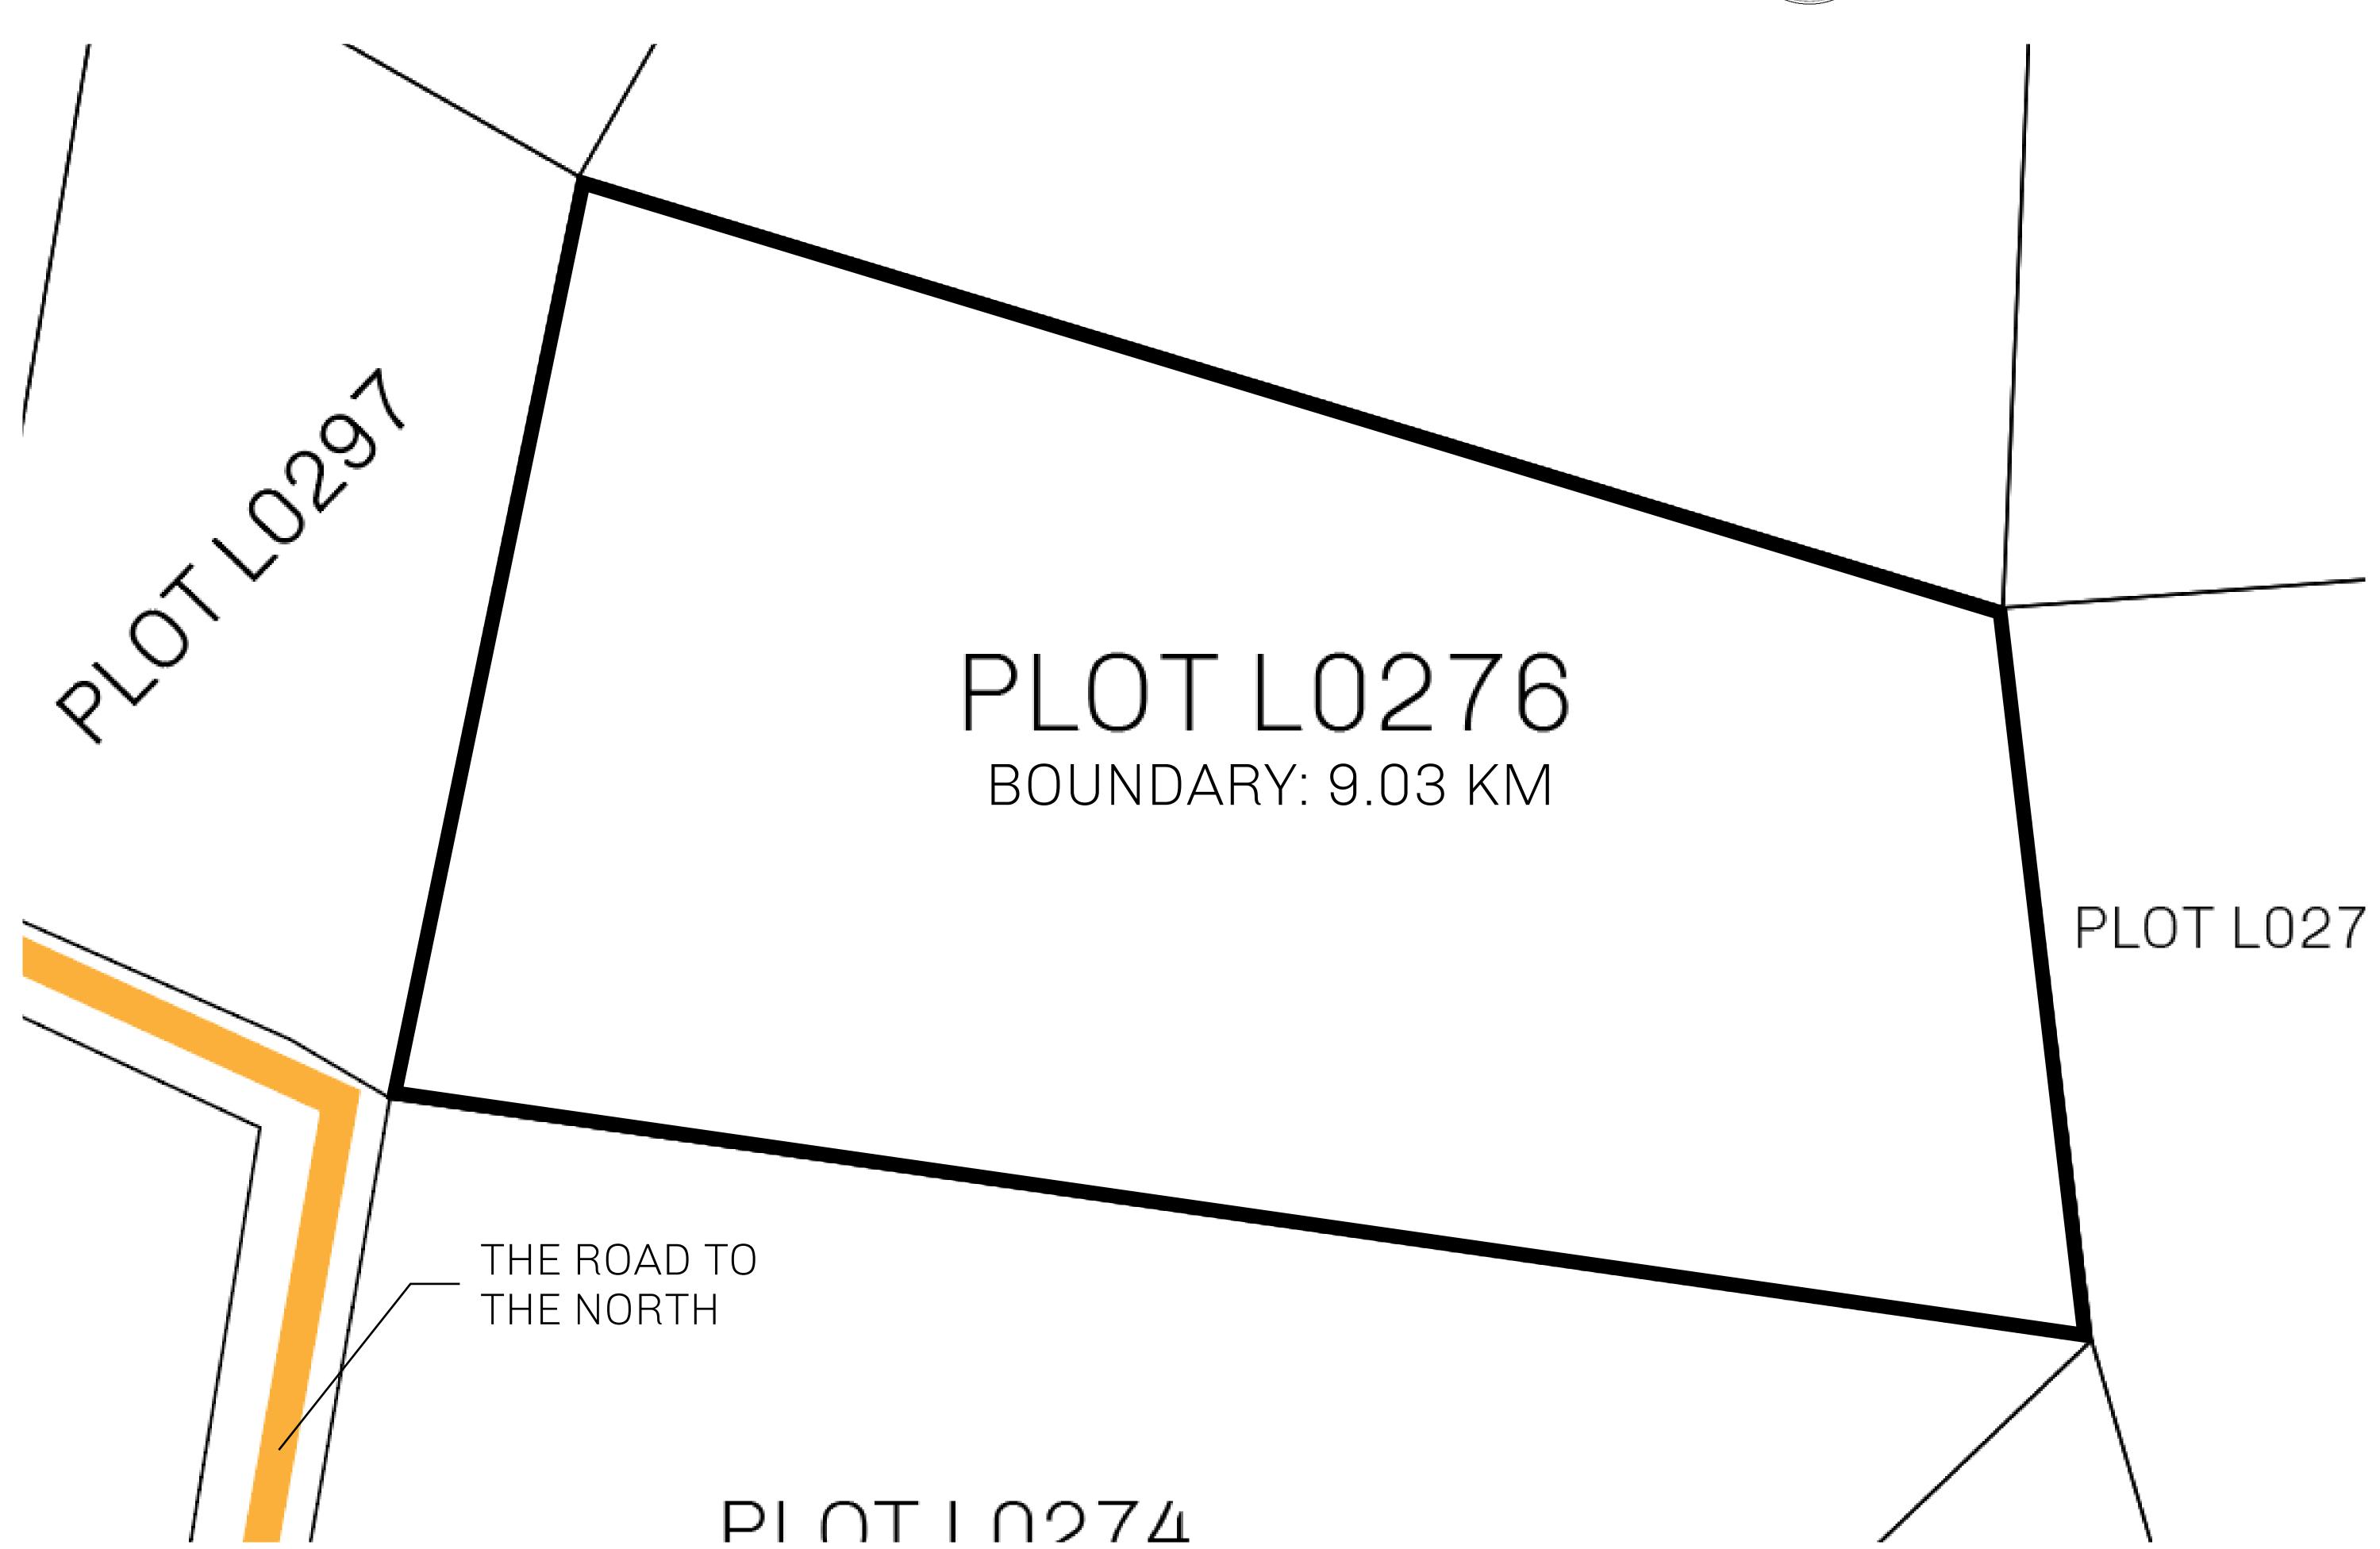

## LOOT NFT WORLD

PLOT L0276-221121

## GEOGRAPHY

COASTLINE 462.64 KM (287.47 MILES)

OCEAN, ROYAUME DE SATOSHI, X BY SL & TERRITORIO LTT ST BORDERS

HIGHEST POINT MOUNT ARES +8120 M

LOWEST POINT NFT PORT 0 M

PLOTS 2284 SCALE 1:50000

## H.M. LNFT Land Registry

TITLE NUMBER

L0276-221121

ADMINISTRATIVE AREA

THE GREAT EMPIRE

ISSUED 22 November 2021

SCALE 1/50000

OWNER ENTITLEMENT