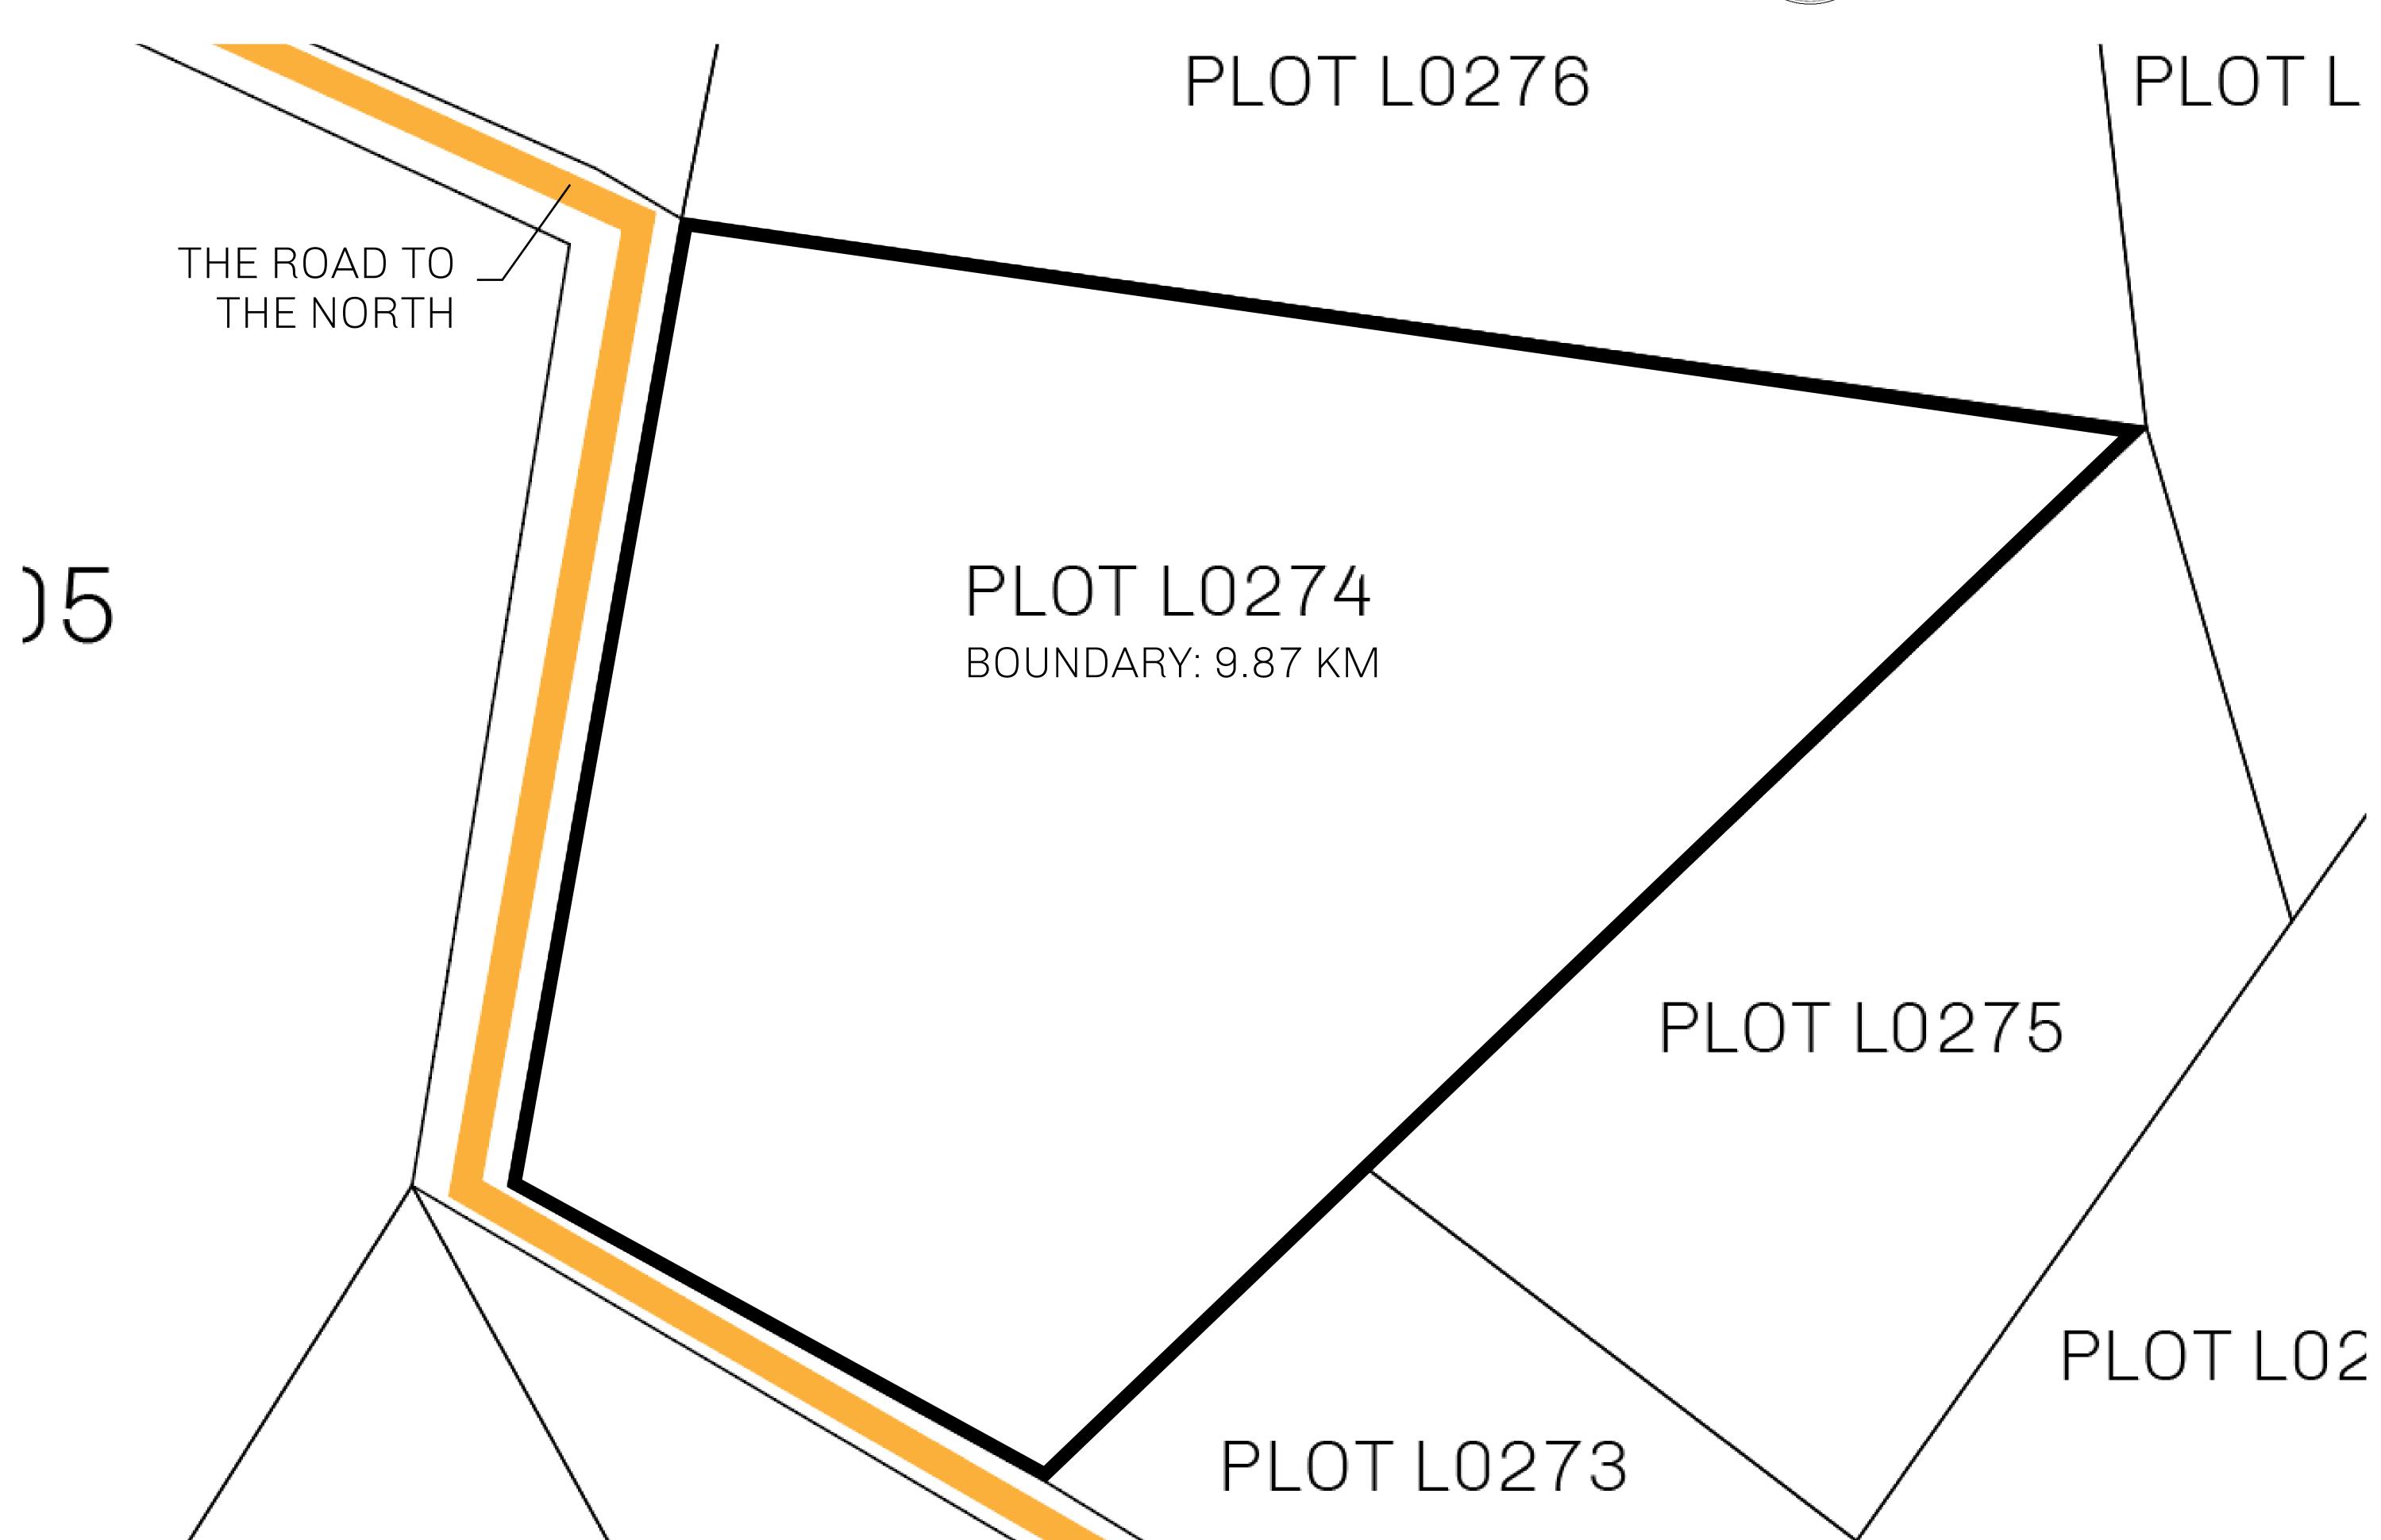

## LOOT NFT WORLD

PLOT L0274-221121

## H.M. LNFT Land Registry

L0274-221121

TITLE NUMBER

ADMINISTRATIVE AREA

THE GREAT EMPIRE

ISSUED 22 November 2021

SCALE **1/50000** 

OWNER ENTITLEMENT