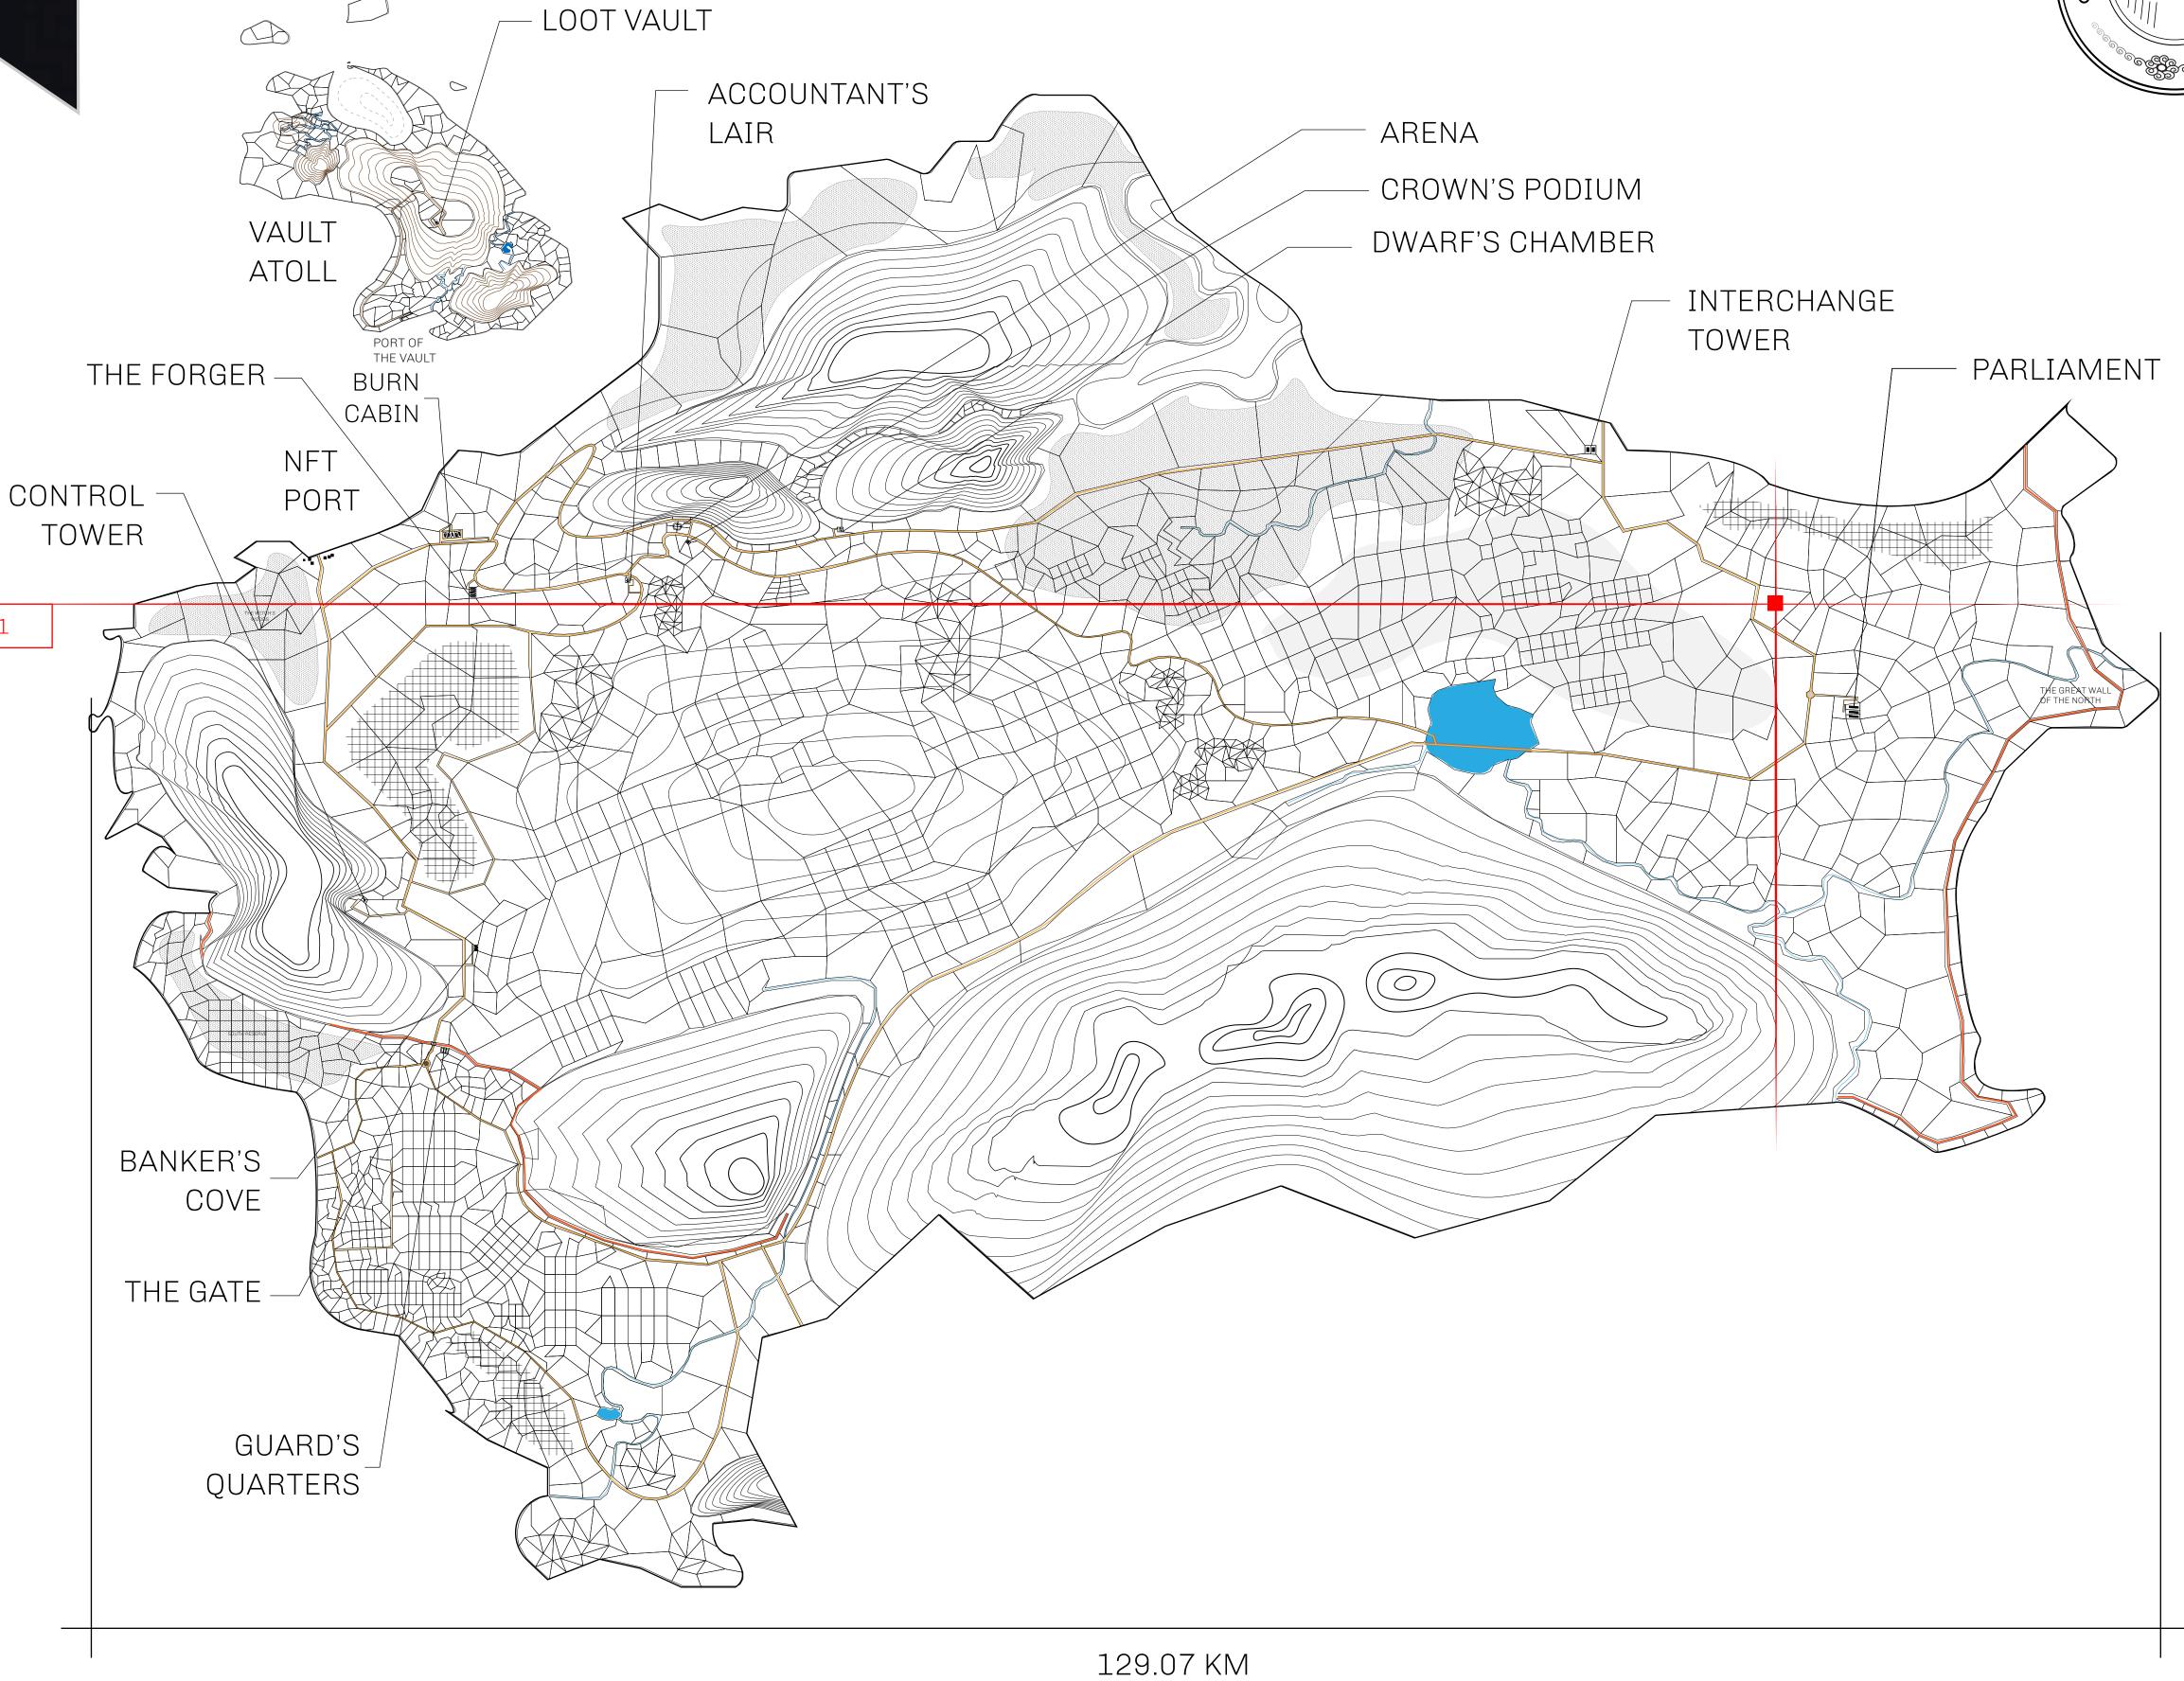

## HER MAJESTY'S GATED WORLD

As an economic and ruling powerhouse, the Great Empire controls the issuance and trade of BUN, LTT, and USDC reward credits. Decisions by its sitting parliamentarians affect Loot NFT World. Following the last war, border controls are tight and only invitees can enter. Each Sunday, all eyes focus on the Arena and the Crown's Podium, where battle-bidding auctions rage. The battle pit is not for the fainthearted and strategy plays a crucial role in winning.

## GEOGRAPHY

COASTLINE 462.64 KM (287.47 MILES)

BORDERS OCEAN, ROYAUME DE SATOSHI, X BY SL & TERRITORIO LTT ST

HIGHEST POINT MOUNT ARES +8120 M

LOWEST POINT NFT PORT 0 M

PLOTS 2284 SCALE 1:50000