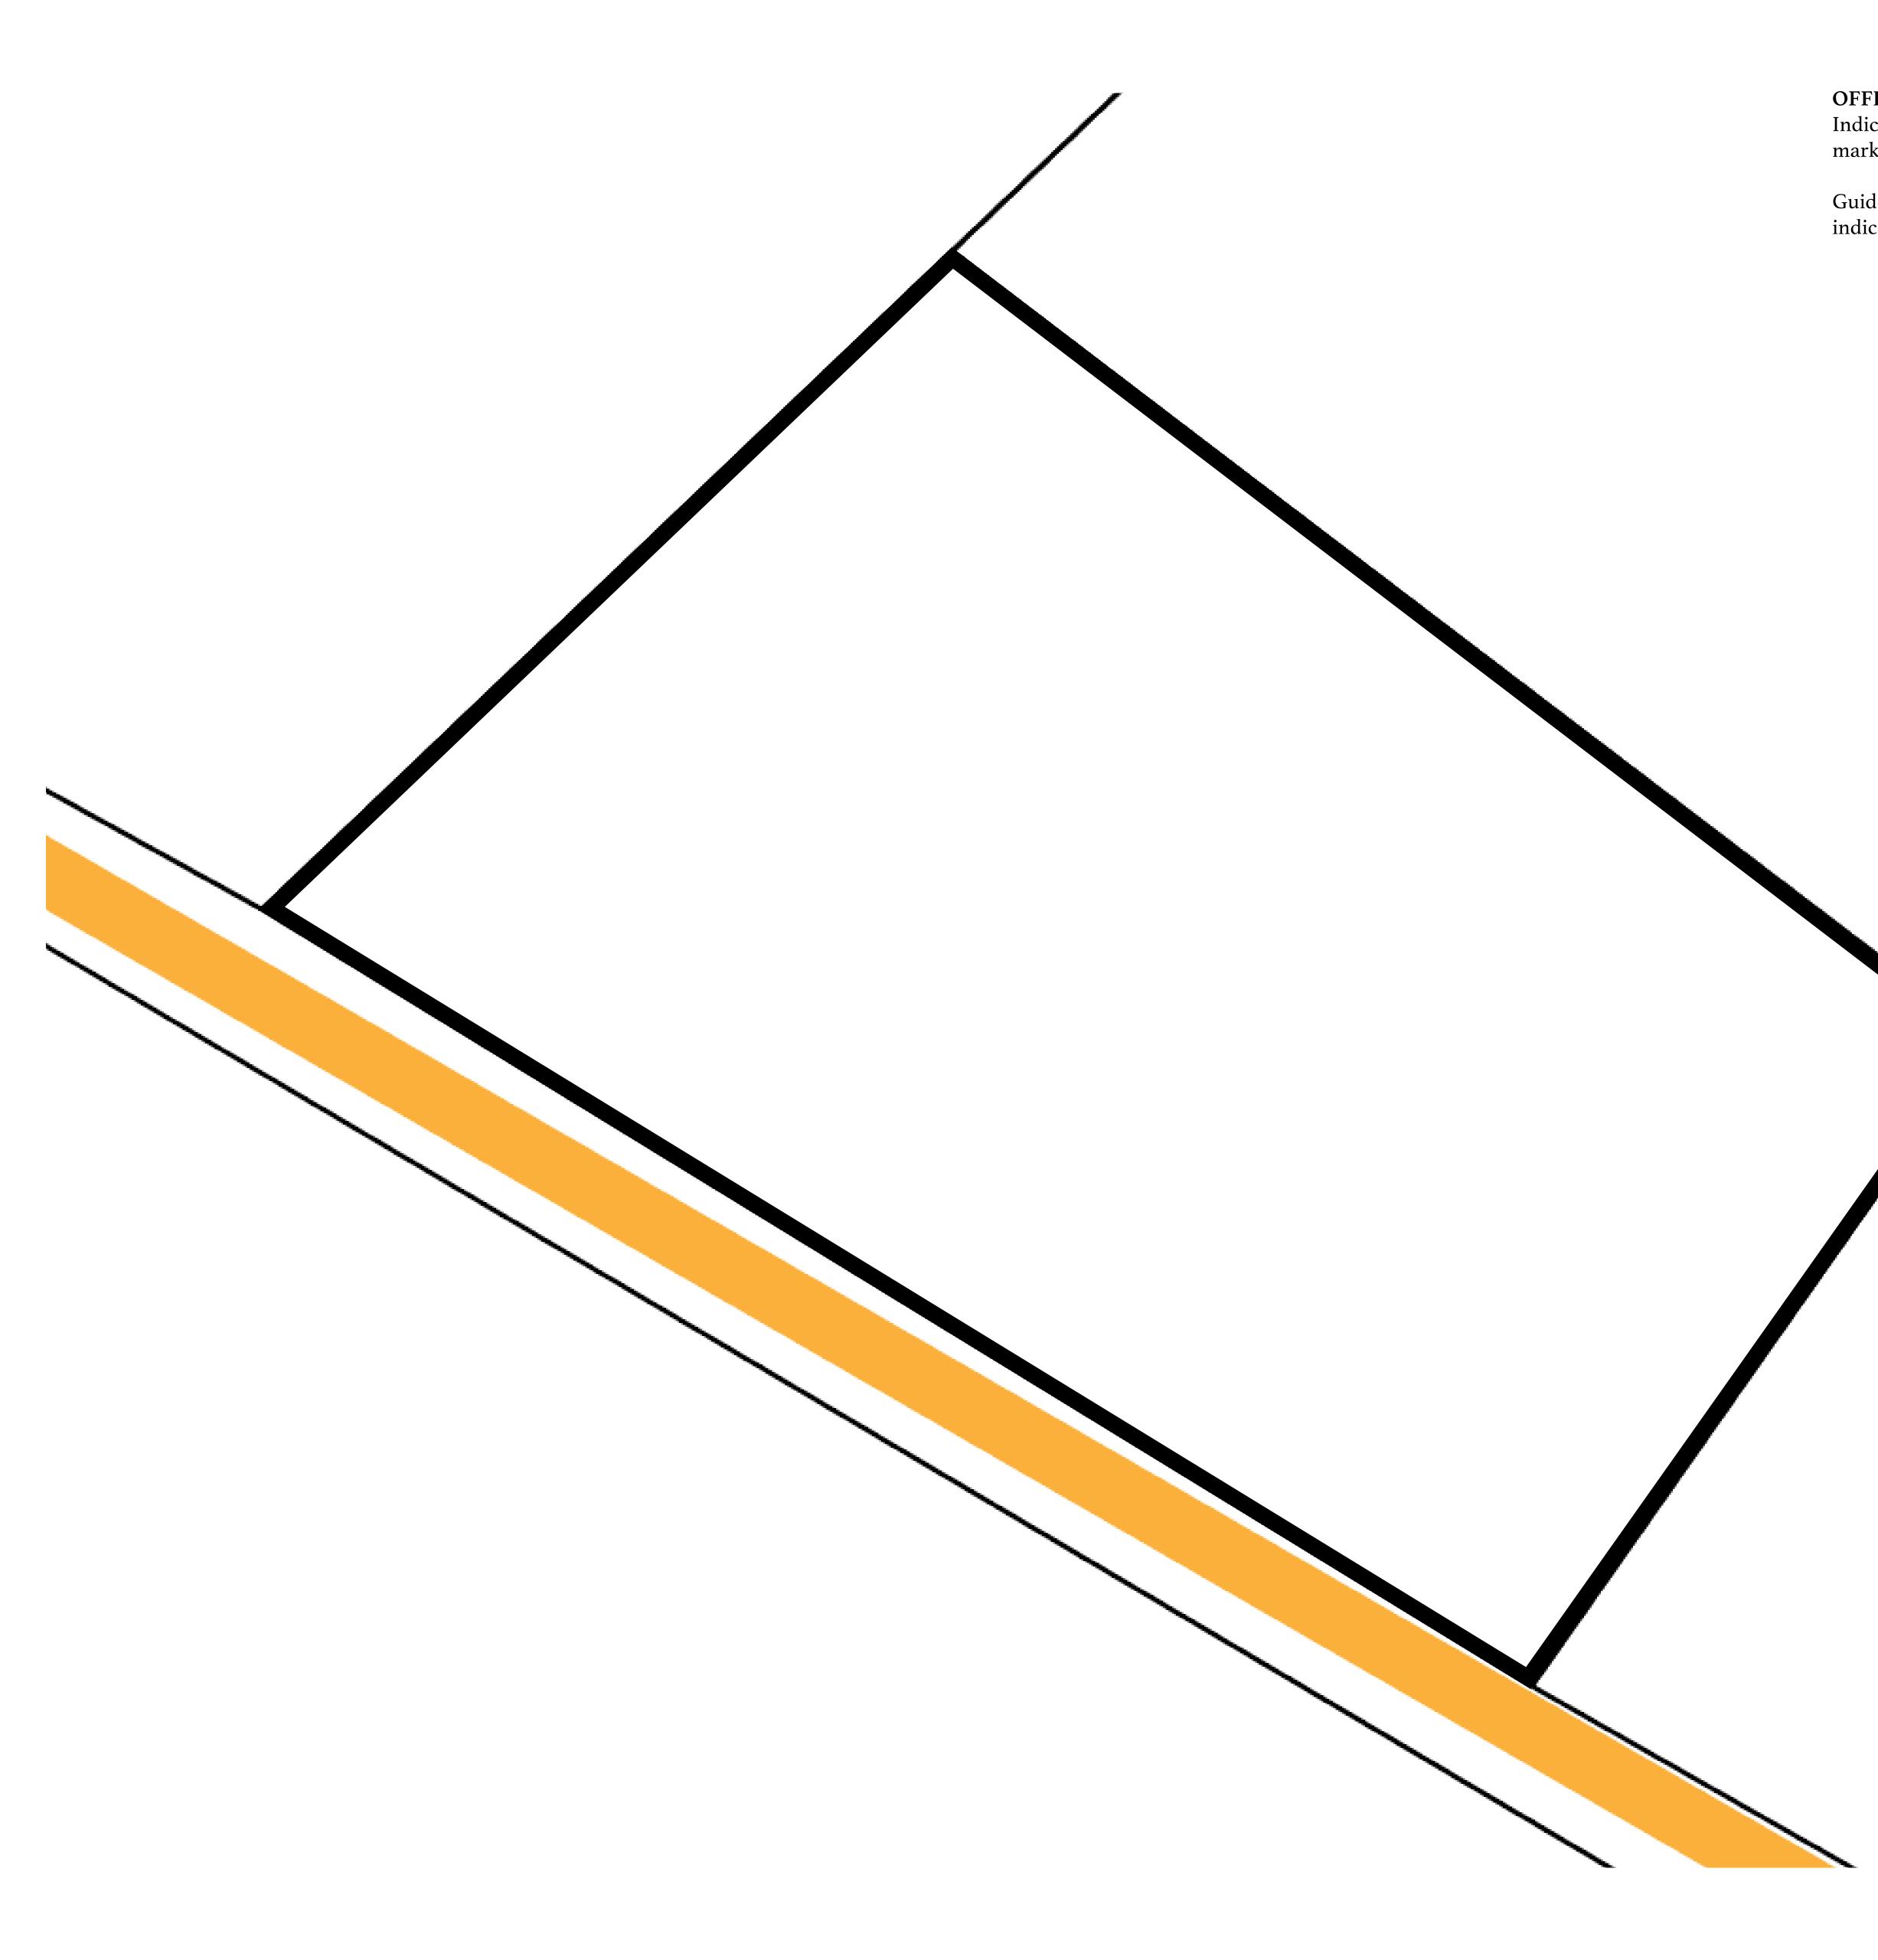

# PLOT L0273 BOUNDARY: 4.60 KM

OFFICIAL PERSPECTIVE SHEET FOR FILING

Indicate vantage point for each drawing. Copy and mark each sheet required prior to filing.

Guide - Vantage point should be indicated as shown in the diagram: