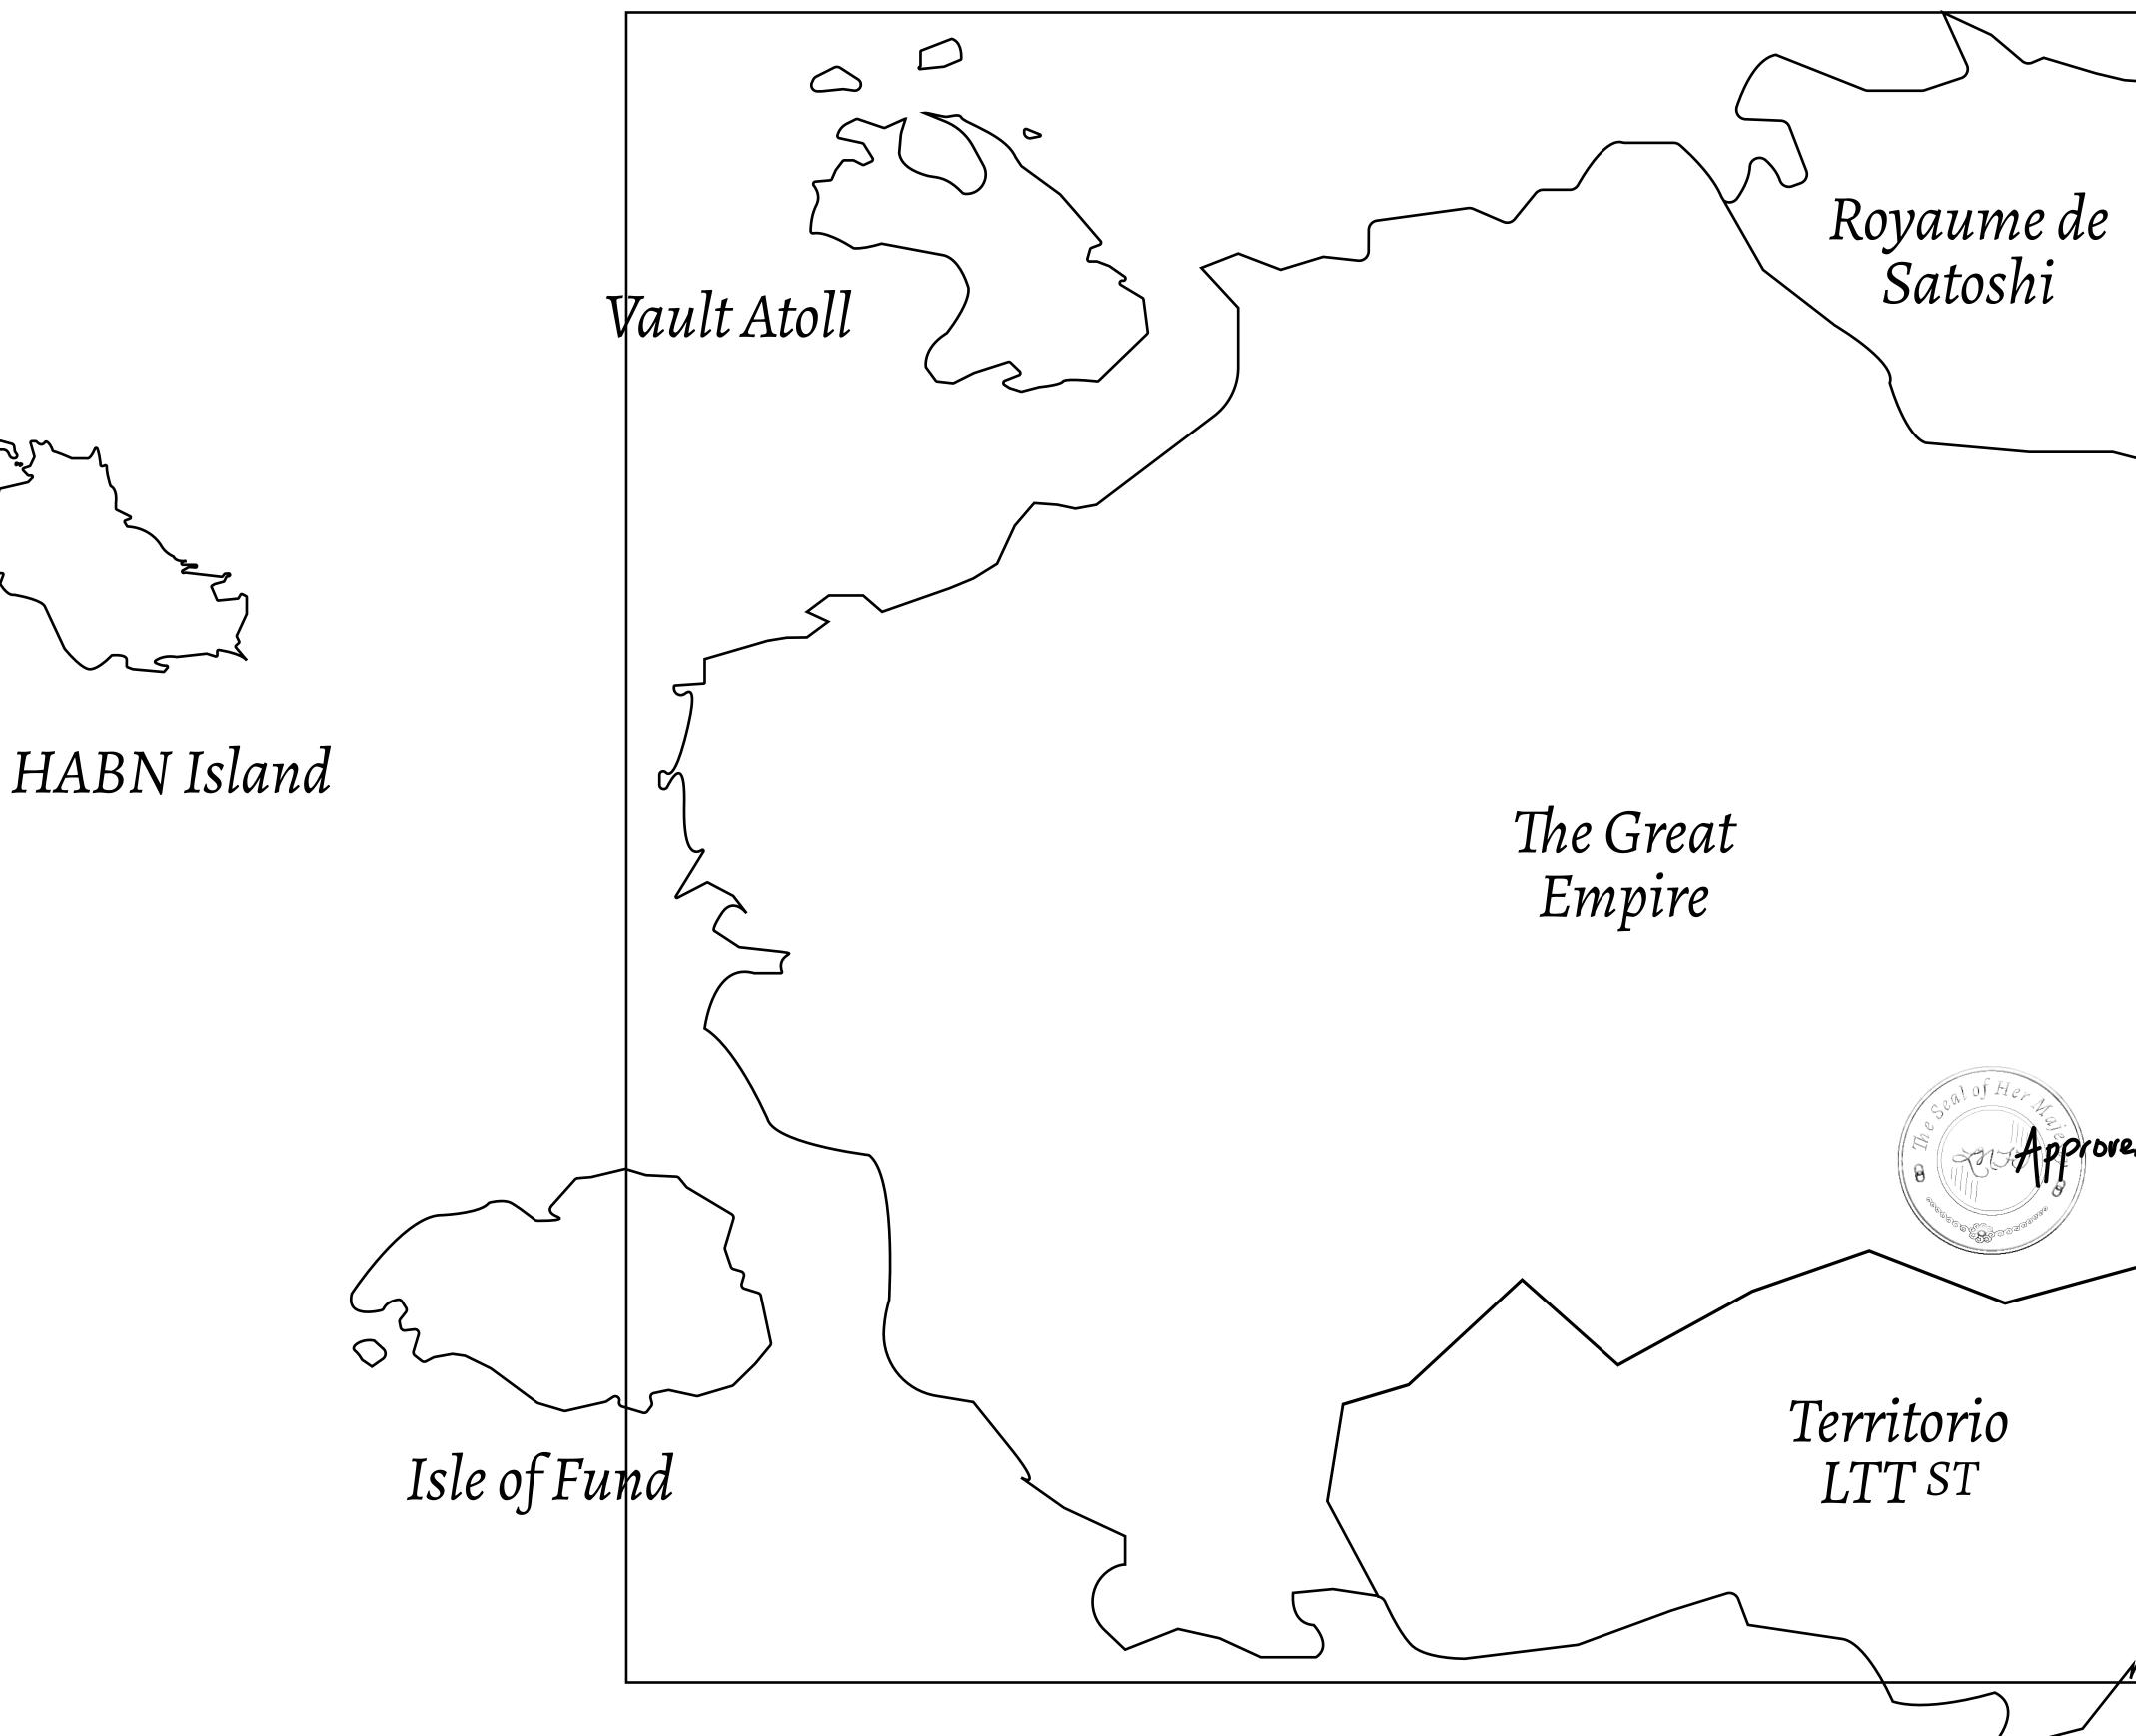

### H.M. LNFT Land Registr

ADMINISTRATIVE AREA

OWNER ENTITLEMENT

THE GREAT

Type W-GE: Share of 0.3% of all BUN sales based on number of NFT Stories minted (rewarded in Credits); Mint 4 NFT Stories

THE ROAD TO THE NORTH

|                                                                       | TITLE NUMBER |                  |     |               |  |
|-----------------------------------------------------------------------|--------------|------------------|-----|---------------|--|
| y                                                                     |              | L0273-221121     |     |               |  |
| <b>EMPIRE</b>                                                         | ISSUED       | 22 November 2021 | Jo. | SCALE 1/50000 |  |
| There of 0.20/ of all DUN gales hazed on number of NET Staries minted |              |                  |     |               |  |