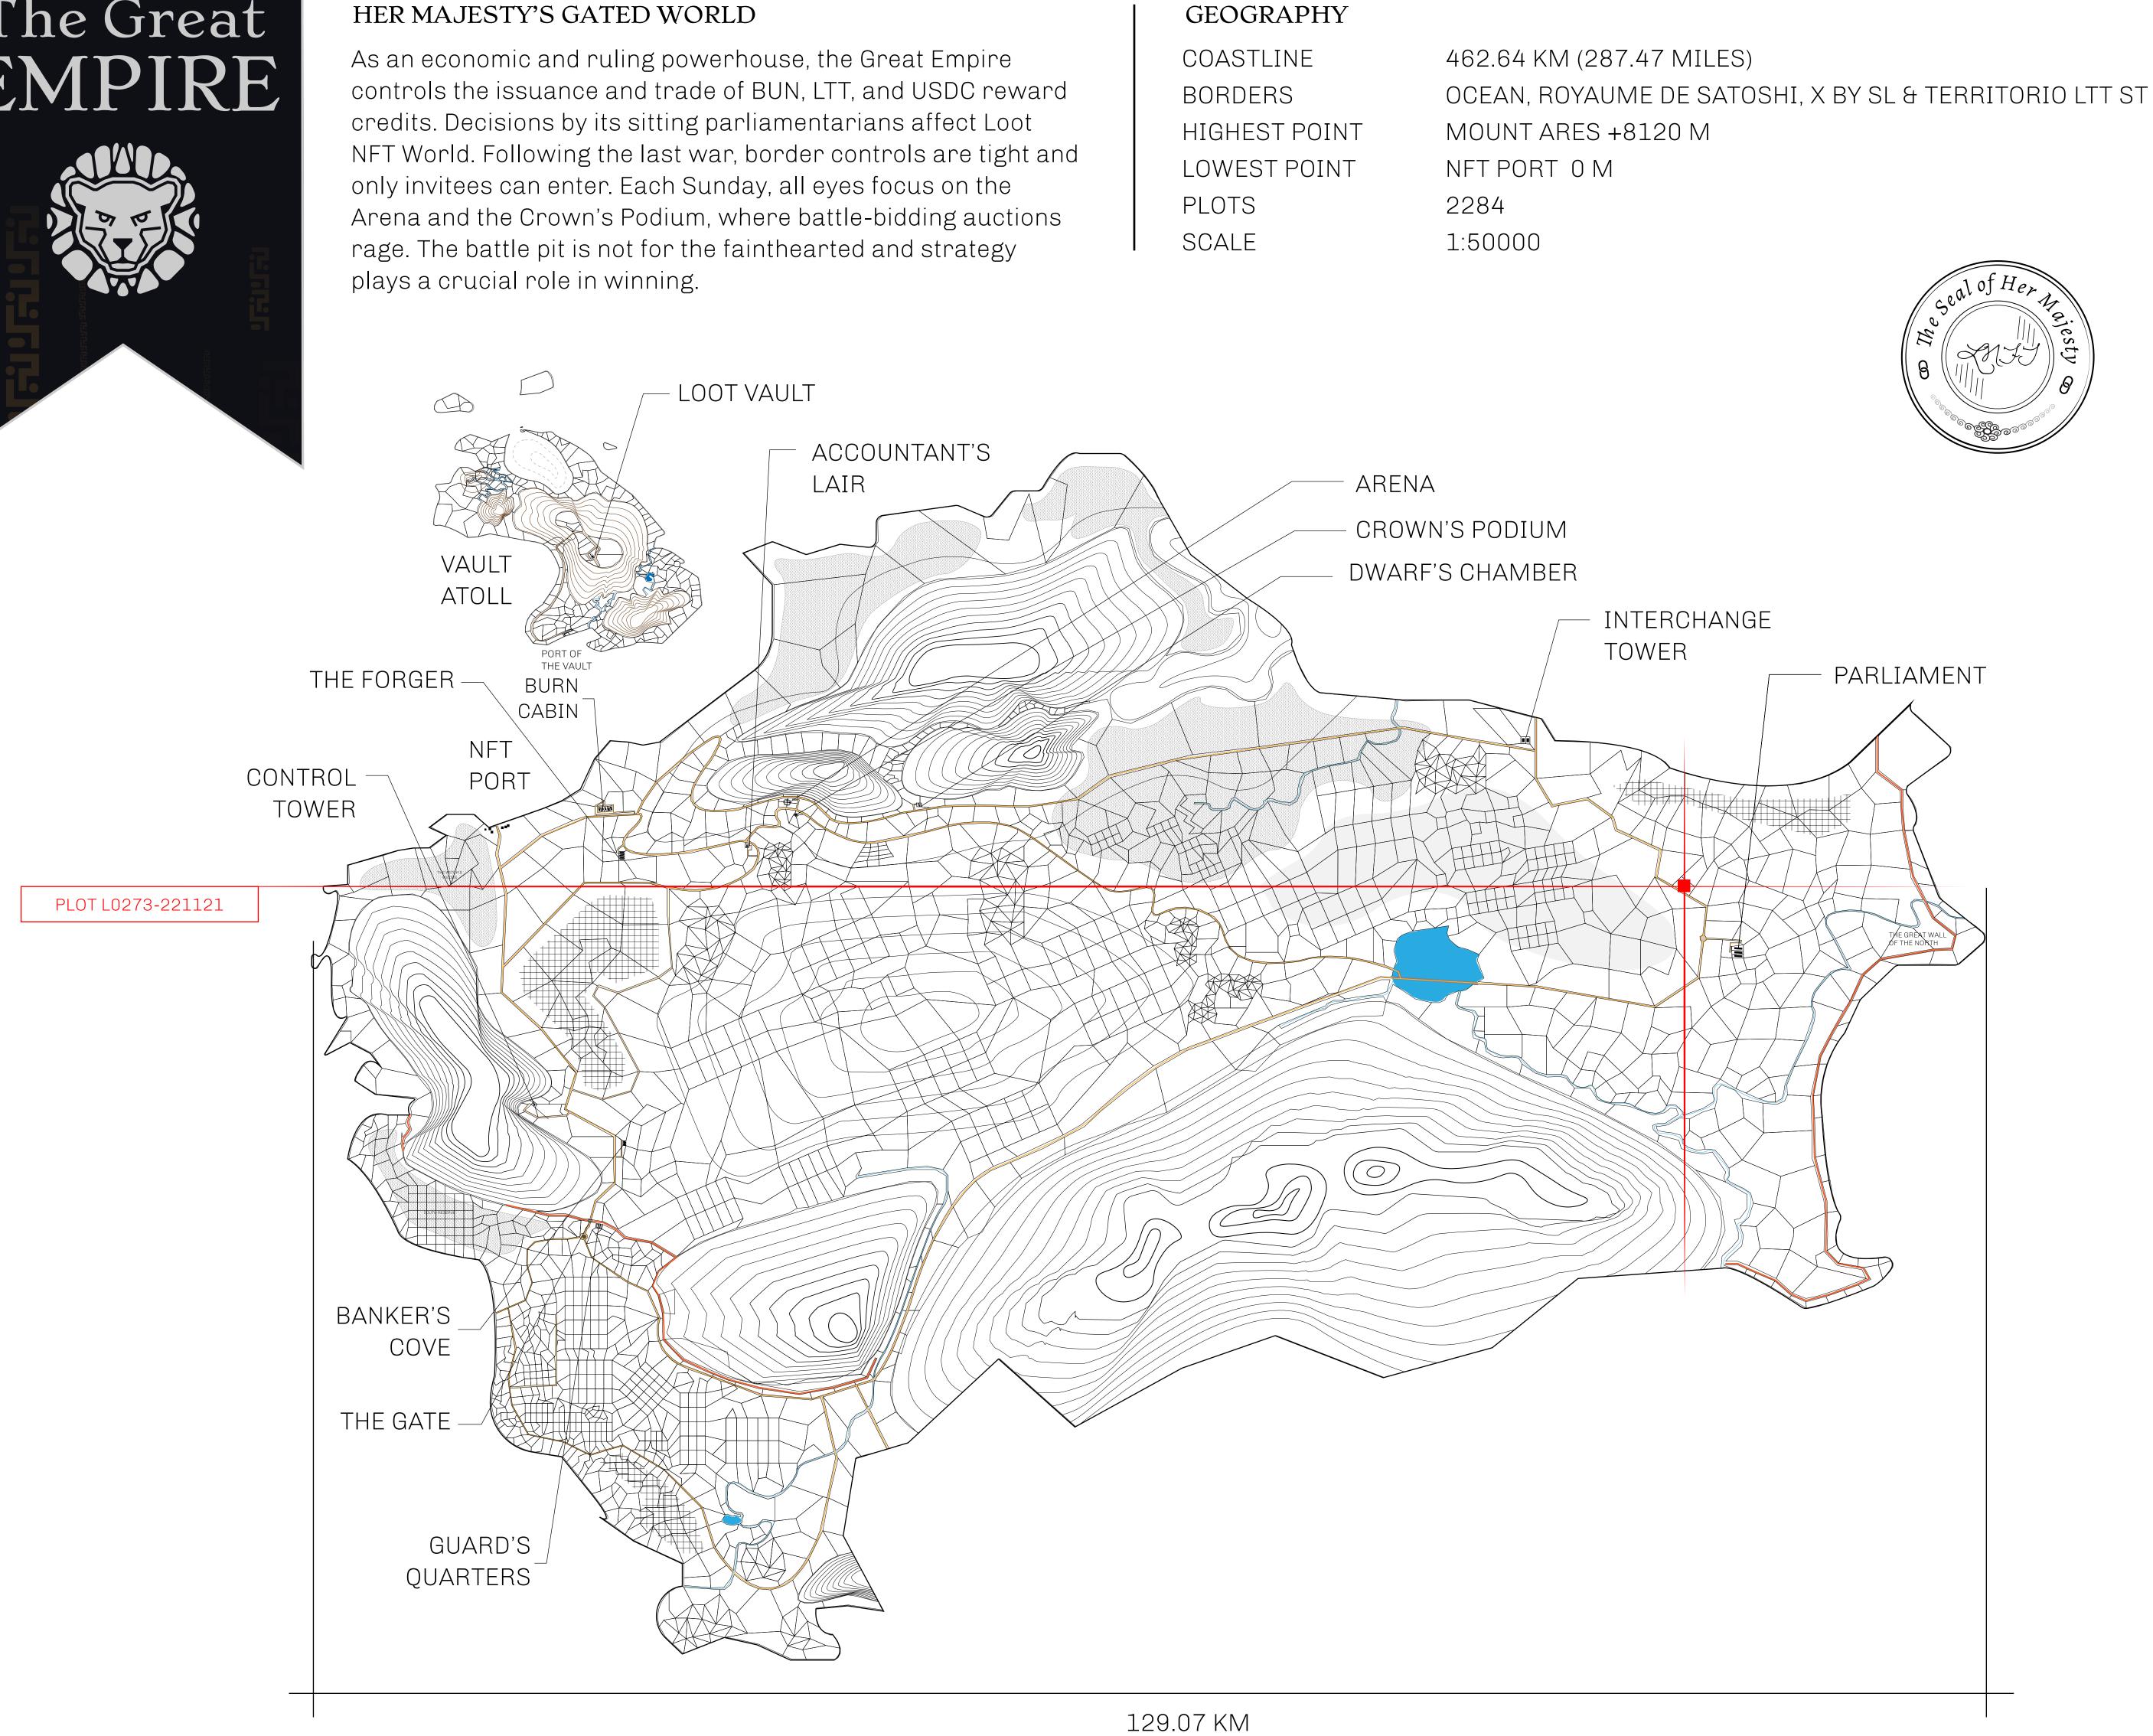

|                                                                       | TITLE NUMBER |                  |     |               |  |
|-----------------------------------------------------------------------|--------------|------------------|-----|---------------|--|
| y                                                                     |              | L0273-221121     |     |               |  |
| <b>EMPIRE</b>                                                         | ISSUED       | 22 November 2021 | Jo. | SCALE 1/50000 |  |
| There of 0.20/ of all DUN gales hazed on number of NET Staries minted |              |                  |     |               |  |

# PLOT L0273 BOUNDARY: 4.60 KM

OFFICIAL PERSPECTIVE SHEET FOR FILING

Indicate vantage point for each drawing. Copy and mark each sheet required prior to filing.

Guide - Vantage point should be indicated as shown in the diagram: