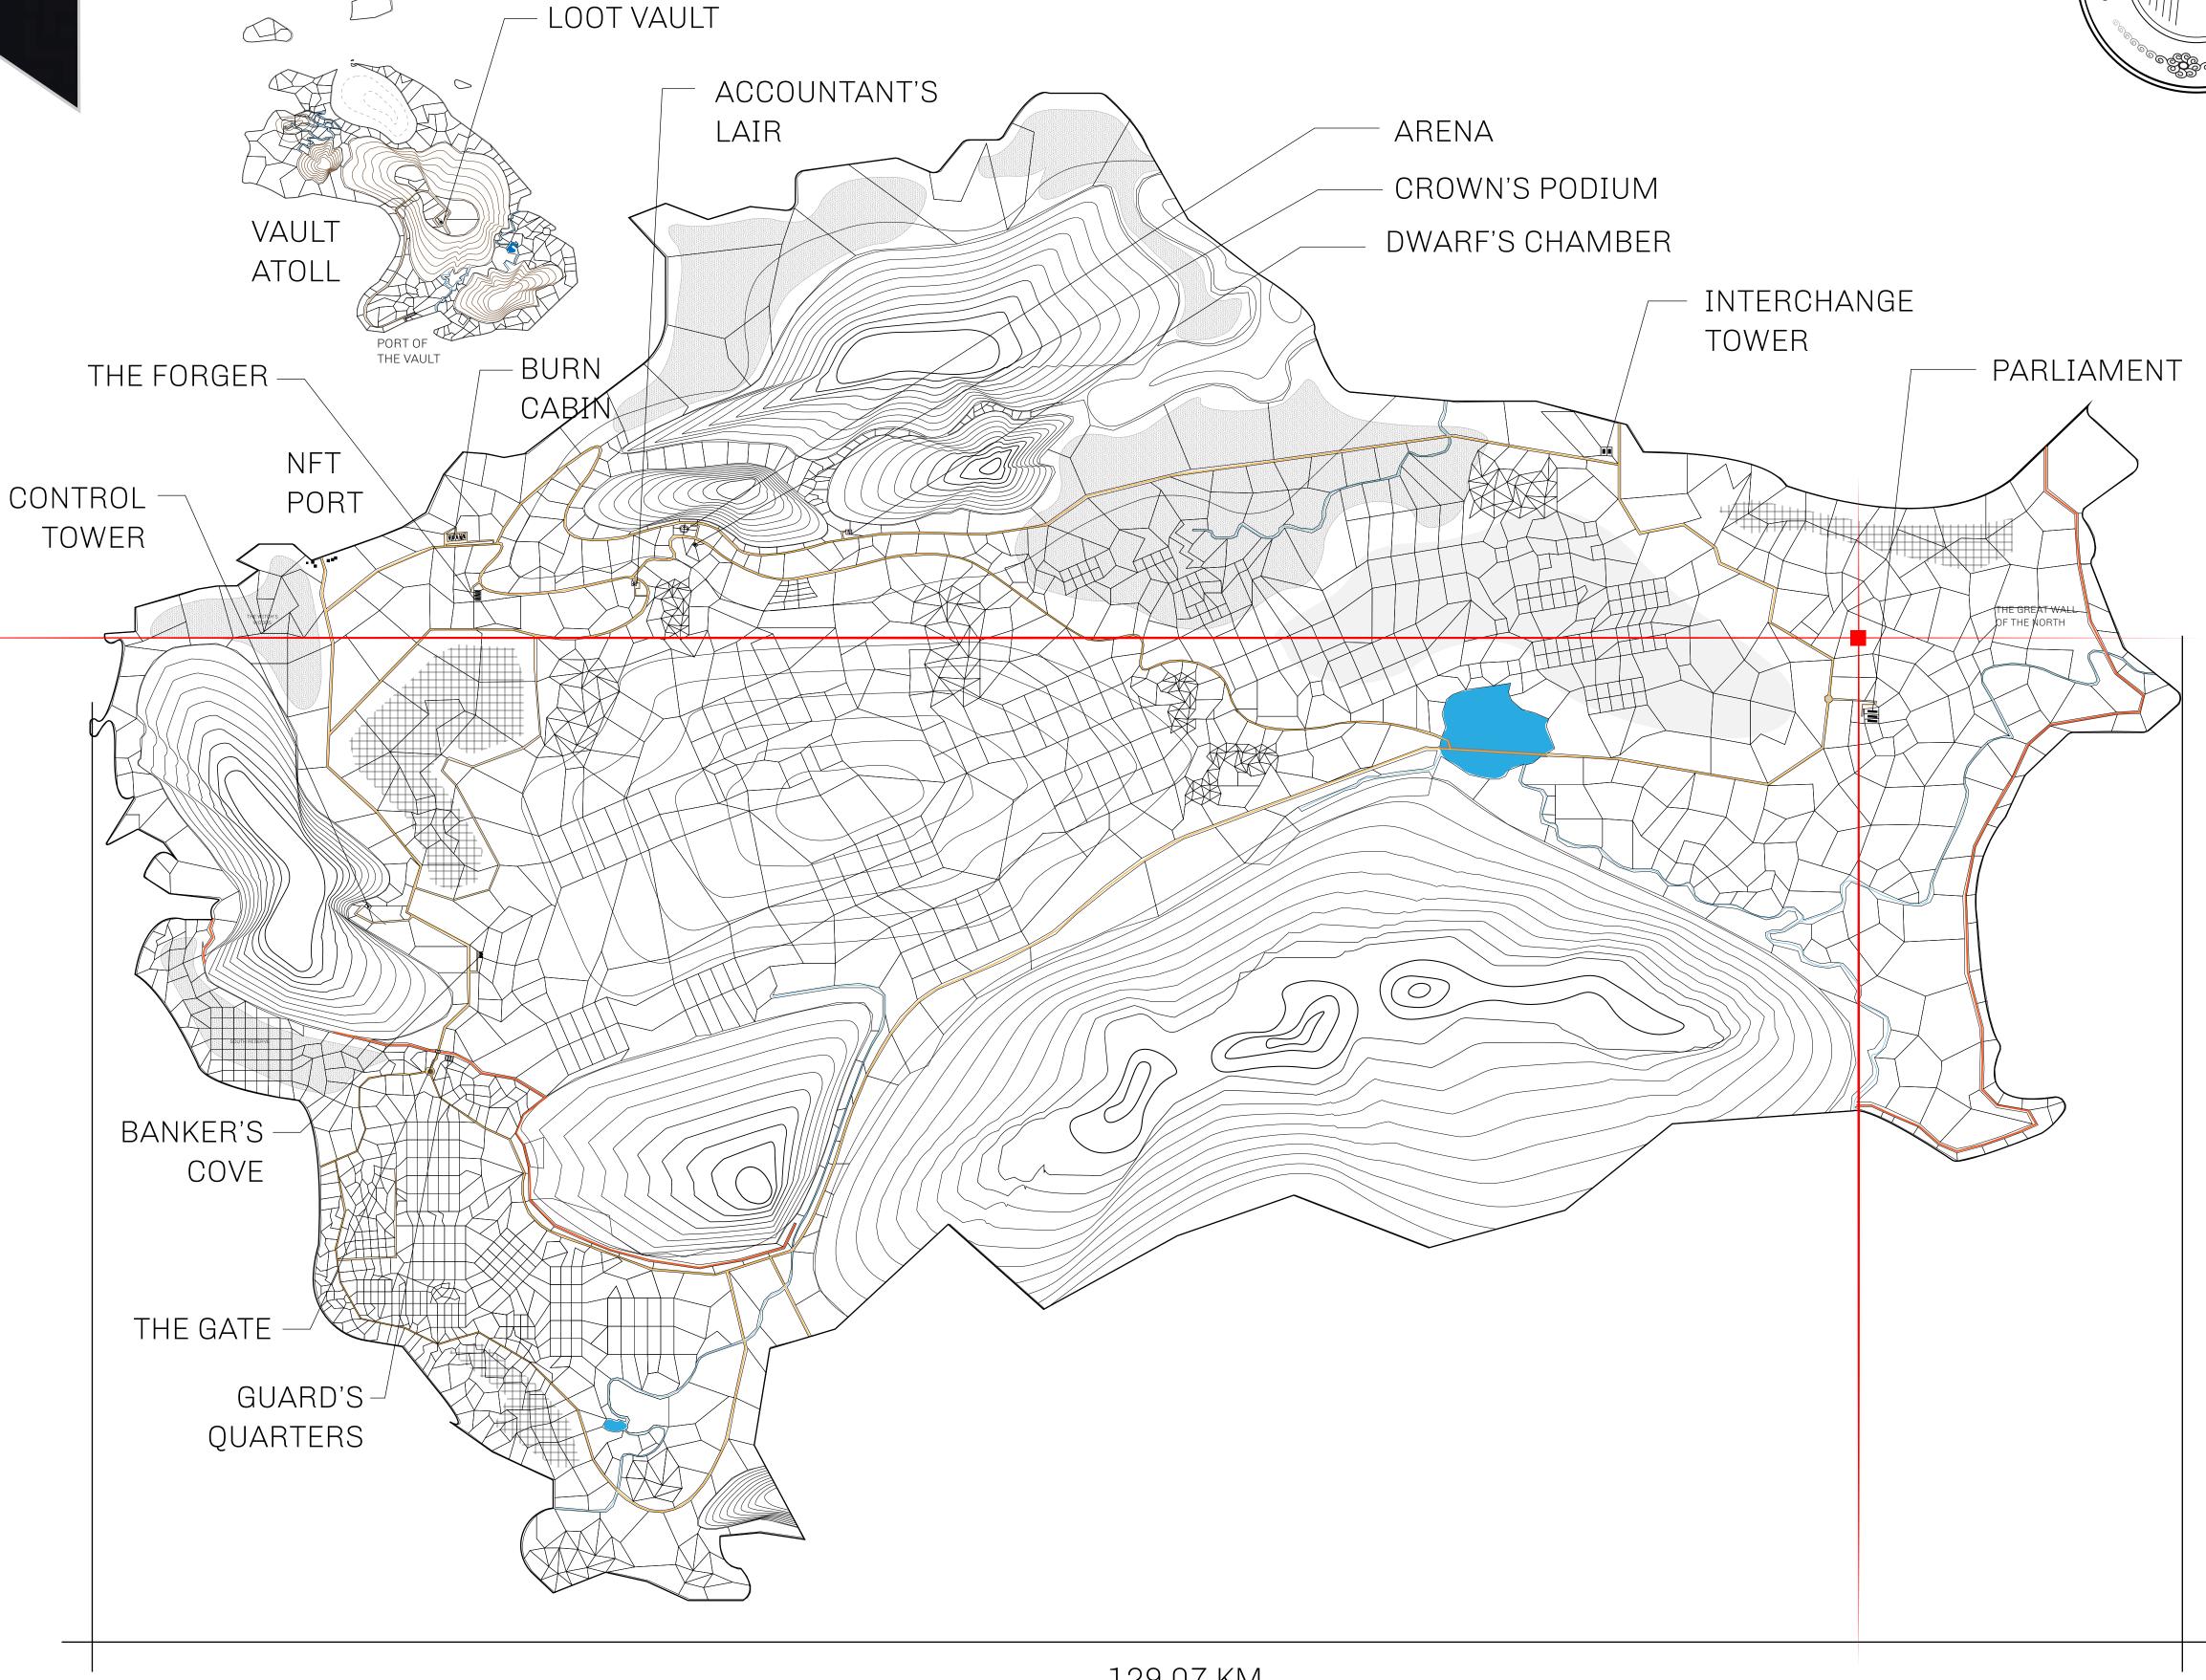

## HER MAJESTY'S GATED WORLD

As an economic and ruling powerhouse, the Great Empire controls the issuance and trade of BUN, LTT, and USDC reward credits. Decisions by its sitting parliamentarians affect Loot NFT World. Following the last war, border controls are tight and only invitees can enter. Each Sunday, all eyes focus on the Arena and the Crown's Podium, where battle-bidding auctions rage. The battle pit is not for the fainthearted and strategy plays a crucial role in winning.

## GEOGRAPHY

COASTLINE 462.64 KM (287.47 MILES)

OCEAN, ROYAUME DE SATOSHI, X BY SL & TERRITORIO LTT ST BORDERS

HIGHEST POINT MOUNT ARES +8120 M

LOWEST POINT NFT PORT 0 M

PLOTS 2284 SCALE 1:50000

710

## H.M. LNFT Land Registry

L0271-221121

TITLE NUMBER

ADMINISTRATIVE AREA

PLOT L0711

THE GREAT EMPIRE

ISSUED 22 November 2021

SCALE **1/50000** 