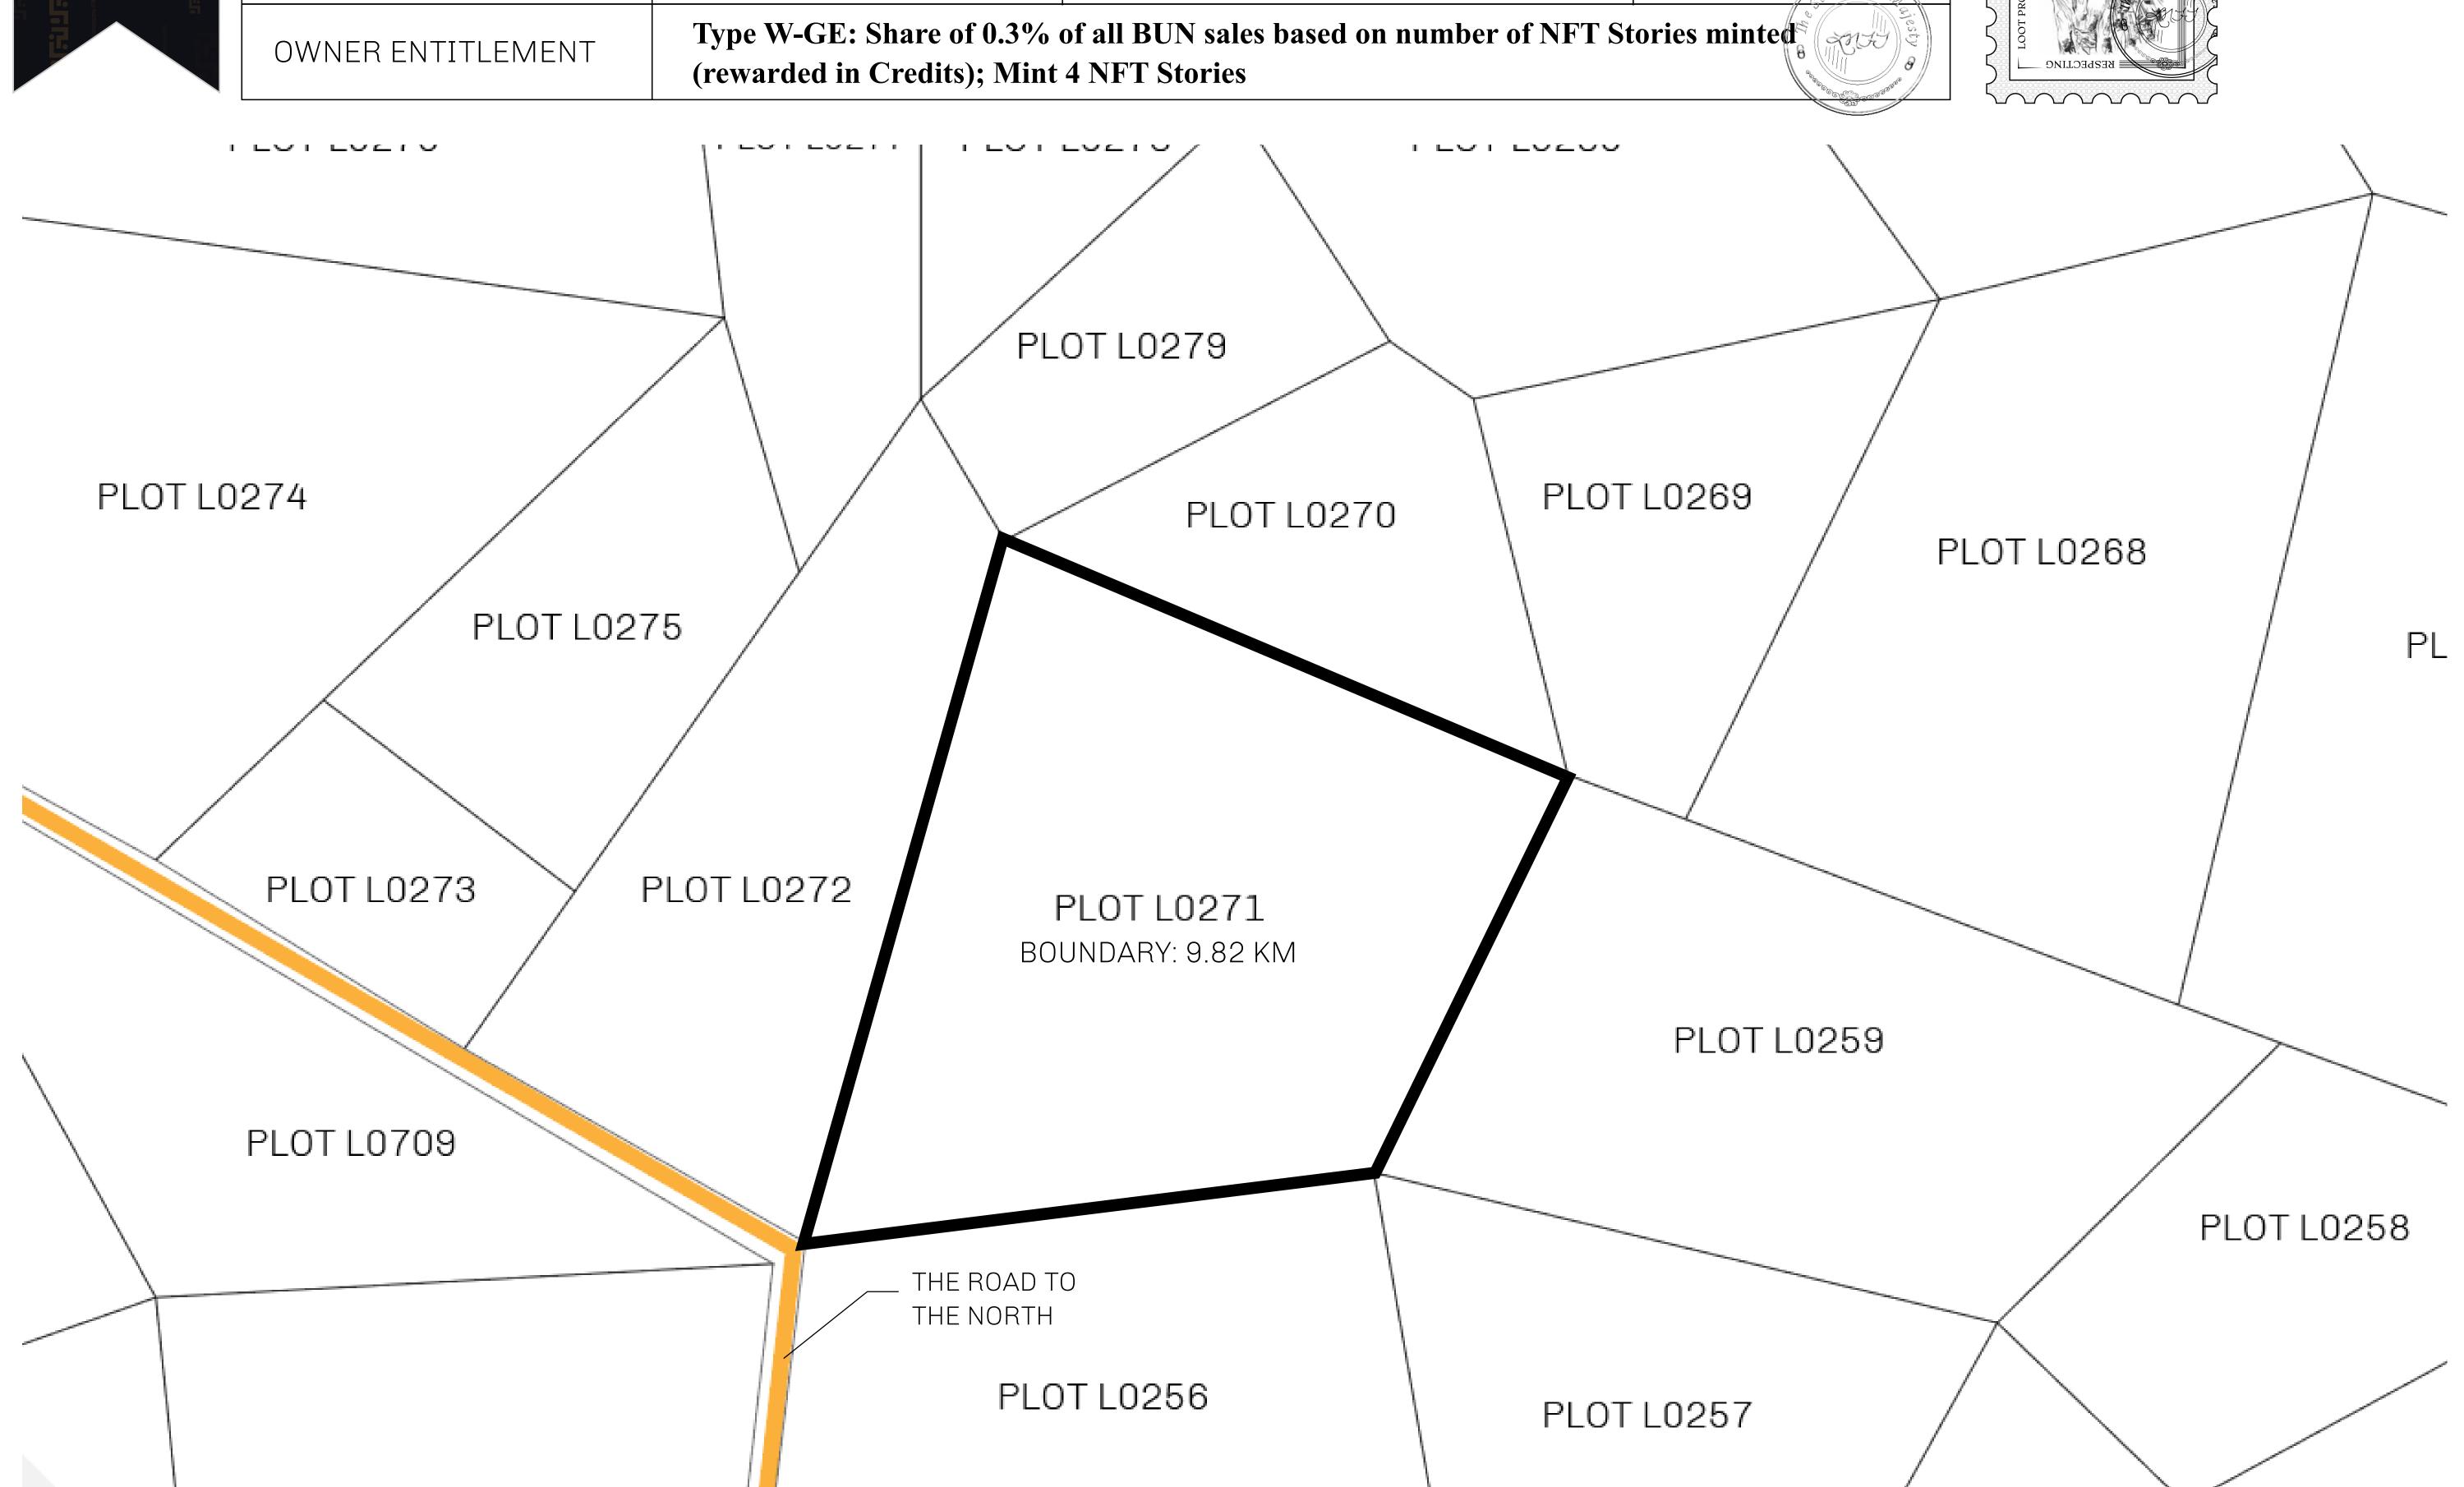

## GEOGRAPHY

COASTLINE 462.64 KM (287.47 MILES)

OCEAN, ROYAUME DE SATOSHI, X BY SL & TERRITORIO LTT ST BORDERS

HIGHEST POINT MOUNT ARES +8120 M

LOWEST POINT NFT PORT 0 M

PLOTS 2284 SCALE 1:50000

710

## H.M. LNFT Land Registry

L0271-221121

TITLE NUMBER

ADMINISTRATIVE AREA

PLOT L0711

THE GREAT EMPIRE

ISSUED 22 November 2021

SCALE **1/50000** 