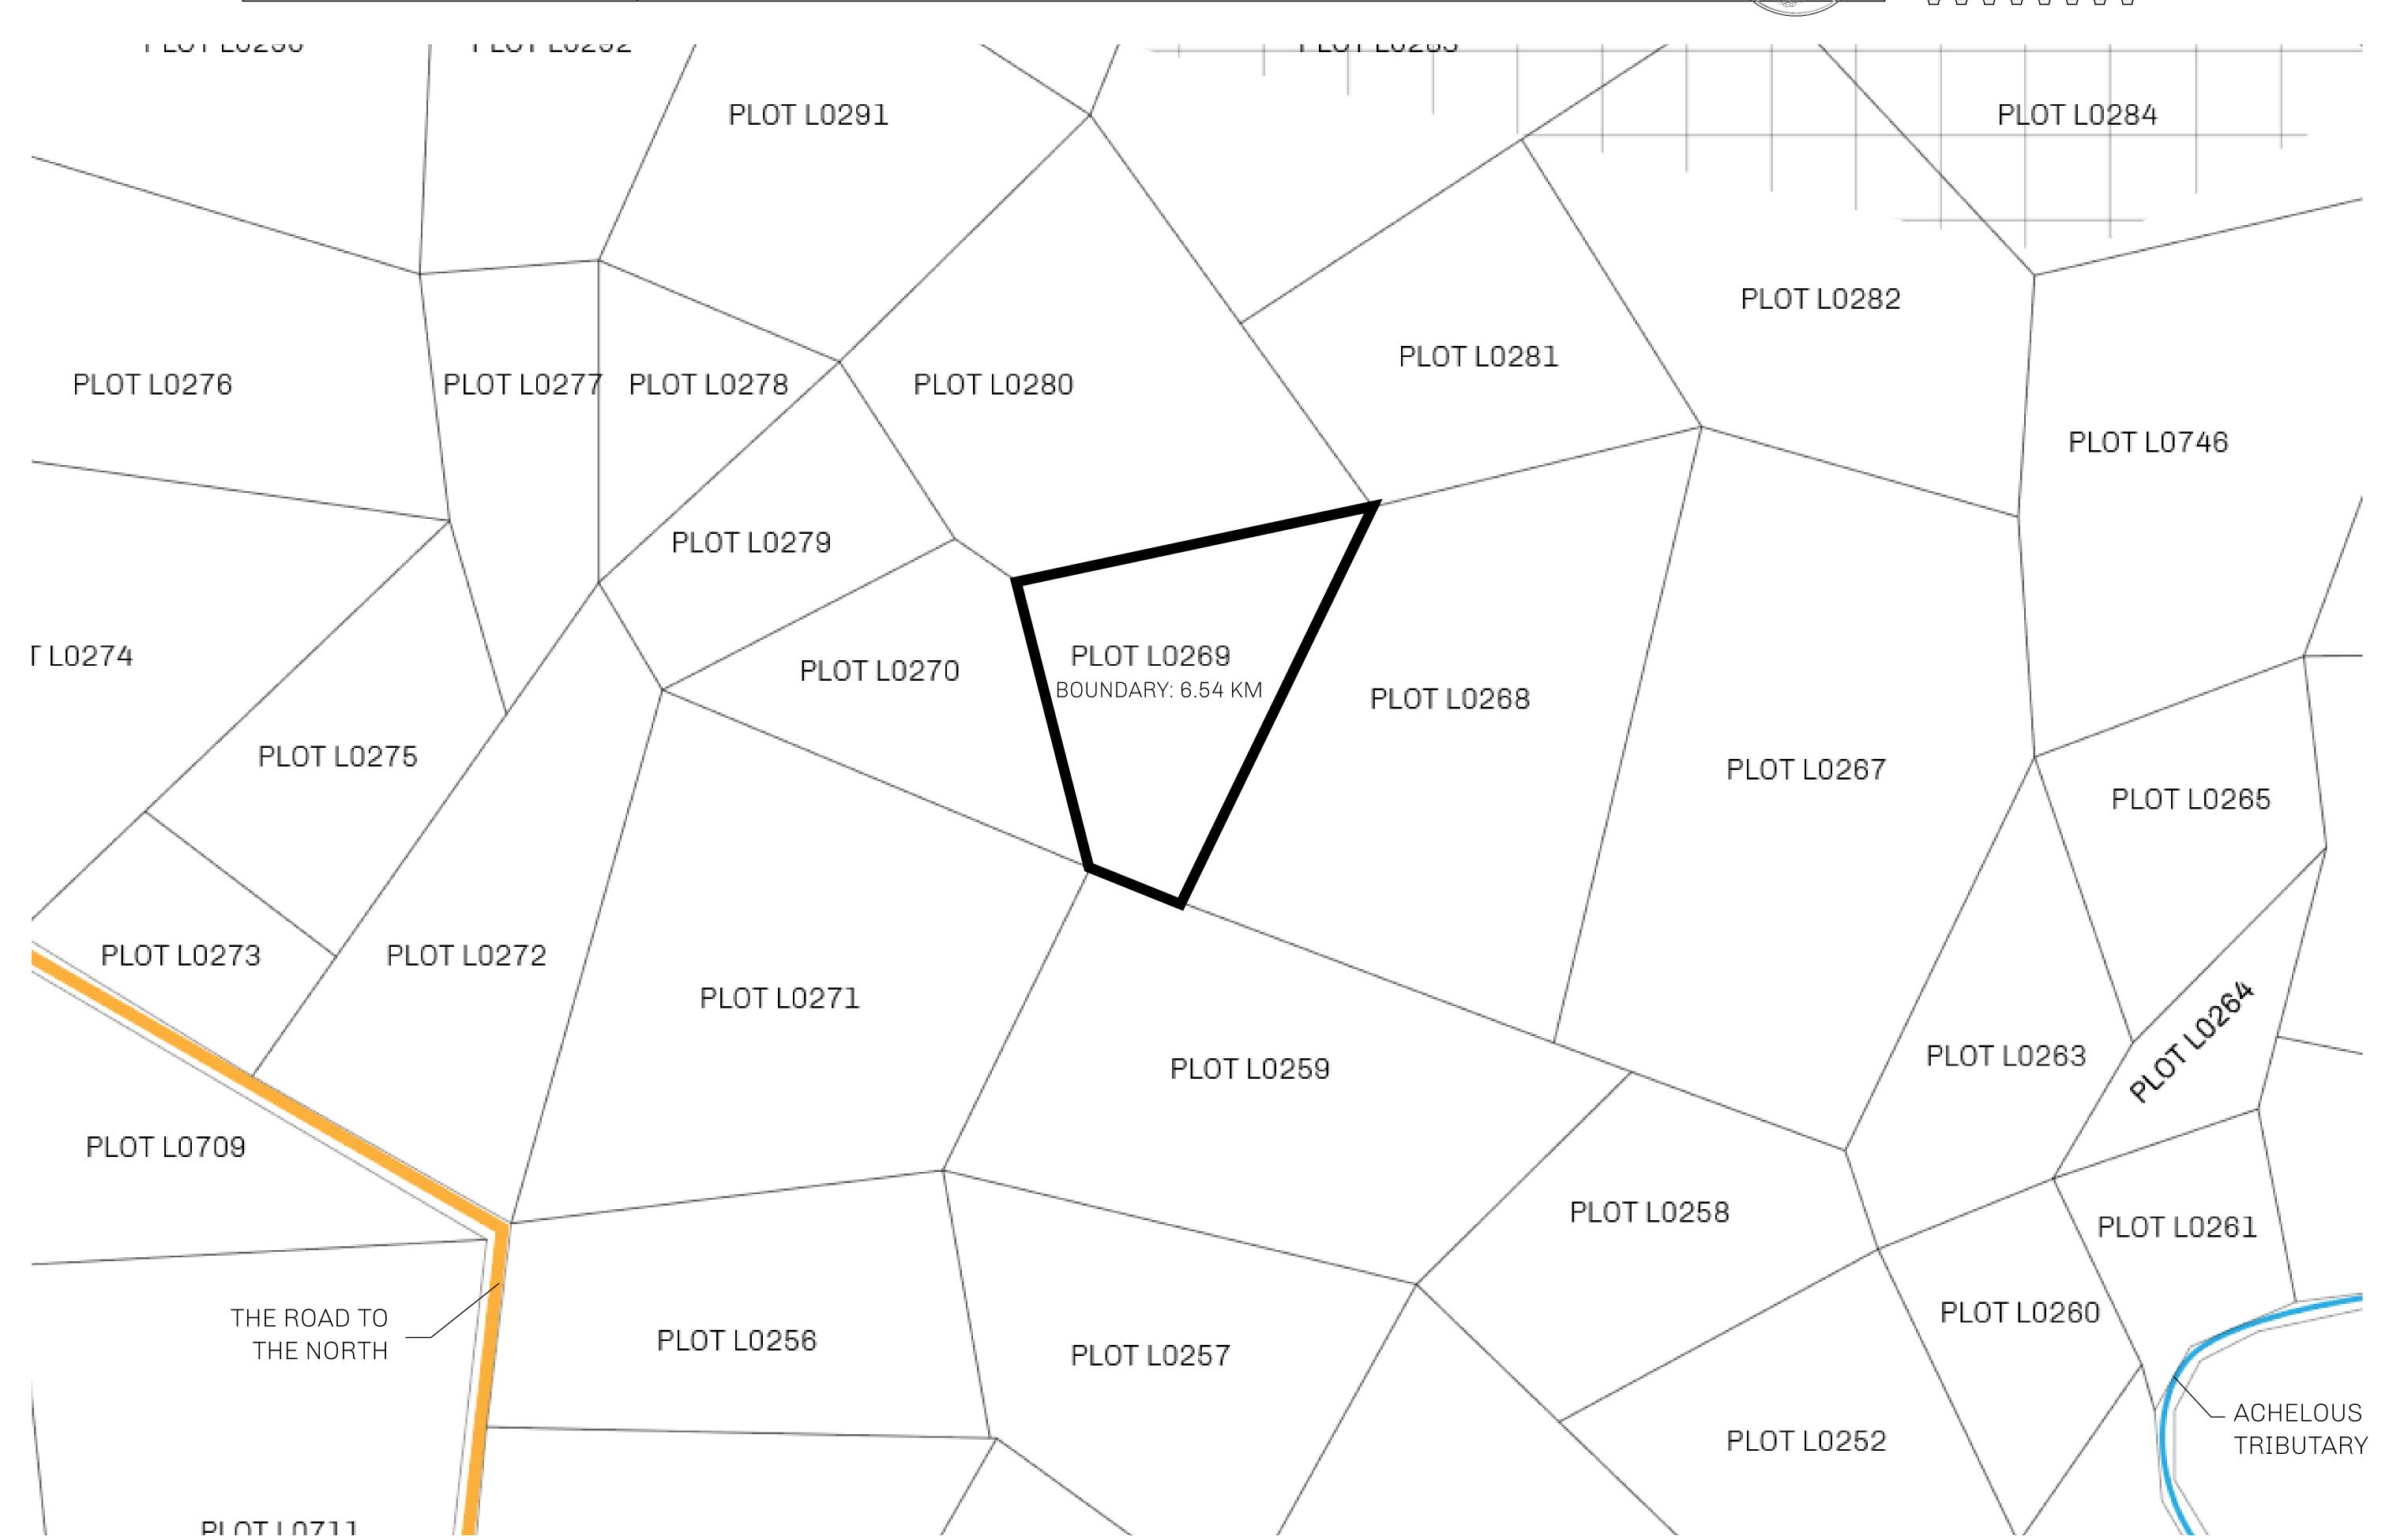

DWARF'S CHAMBER

PLOTS 2284 SCALE 1:50000

PARLIAMENT

ACCOUNTANT'S

LAIR

PLOT L0269-221121

## H.M. LNFT Land Registry

TITLE NUMBER

L0269-221121

ADMINISTRATIVE AREA

THE GREAT EMPIRE

ISSUED 22 November 2021

SCALE 1/50000

OWNER ENTITLEMENT

Type W-GE: Share of 0.3% of all BUN sales based on number of NFT Stories minted

(rewarded in Credits); Mint 4 NFT Stories