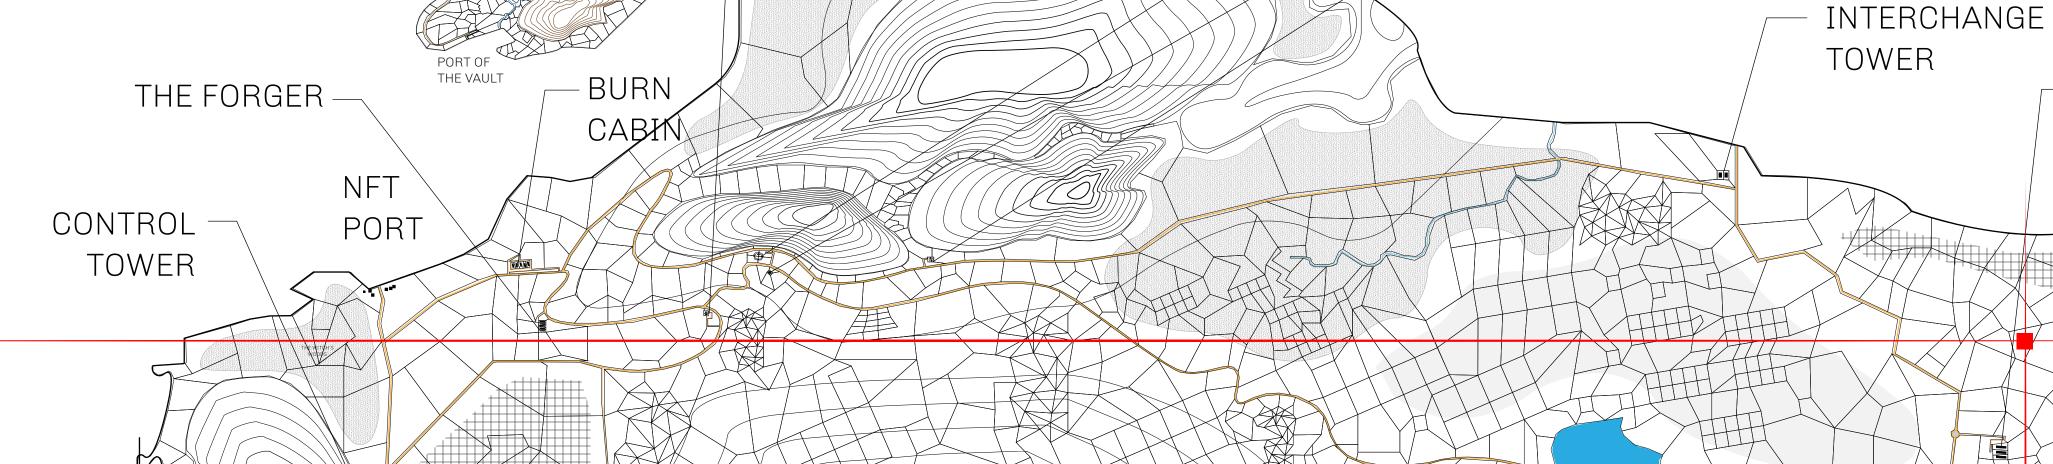

## GEOGRAPHY

COASTLINE 462.64 KM (287.47 MILES)

BORDERS OCEAN, ROYAUME DE SATOSHI, X BY SL & TERRITORIO LTT ST

HIGHEST POINT MOUNT ARES +8120 M

LOWEST POINT NFT PORT 0 M

ARENA

 $(\bigcirc)$ 

CROWN'S PODIUM

DWARF'S CHAMBER

PLOTS 2284 SCALE 1:50000

PARLIAMENT

ACCOUNTANT'S

LAIR

PLOT L0269-221121