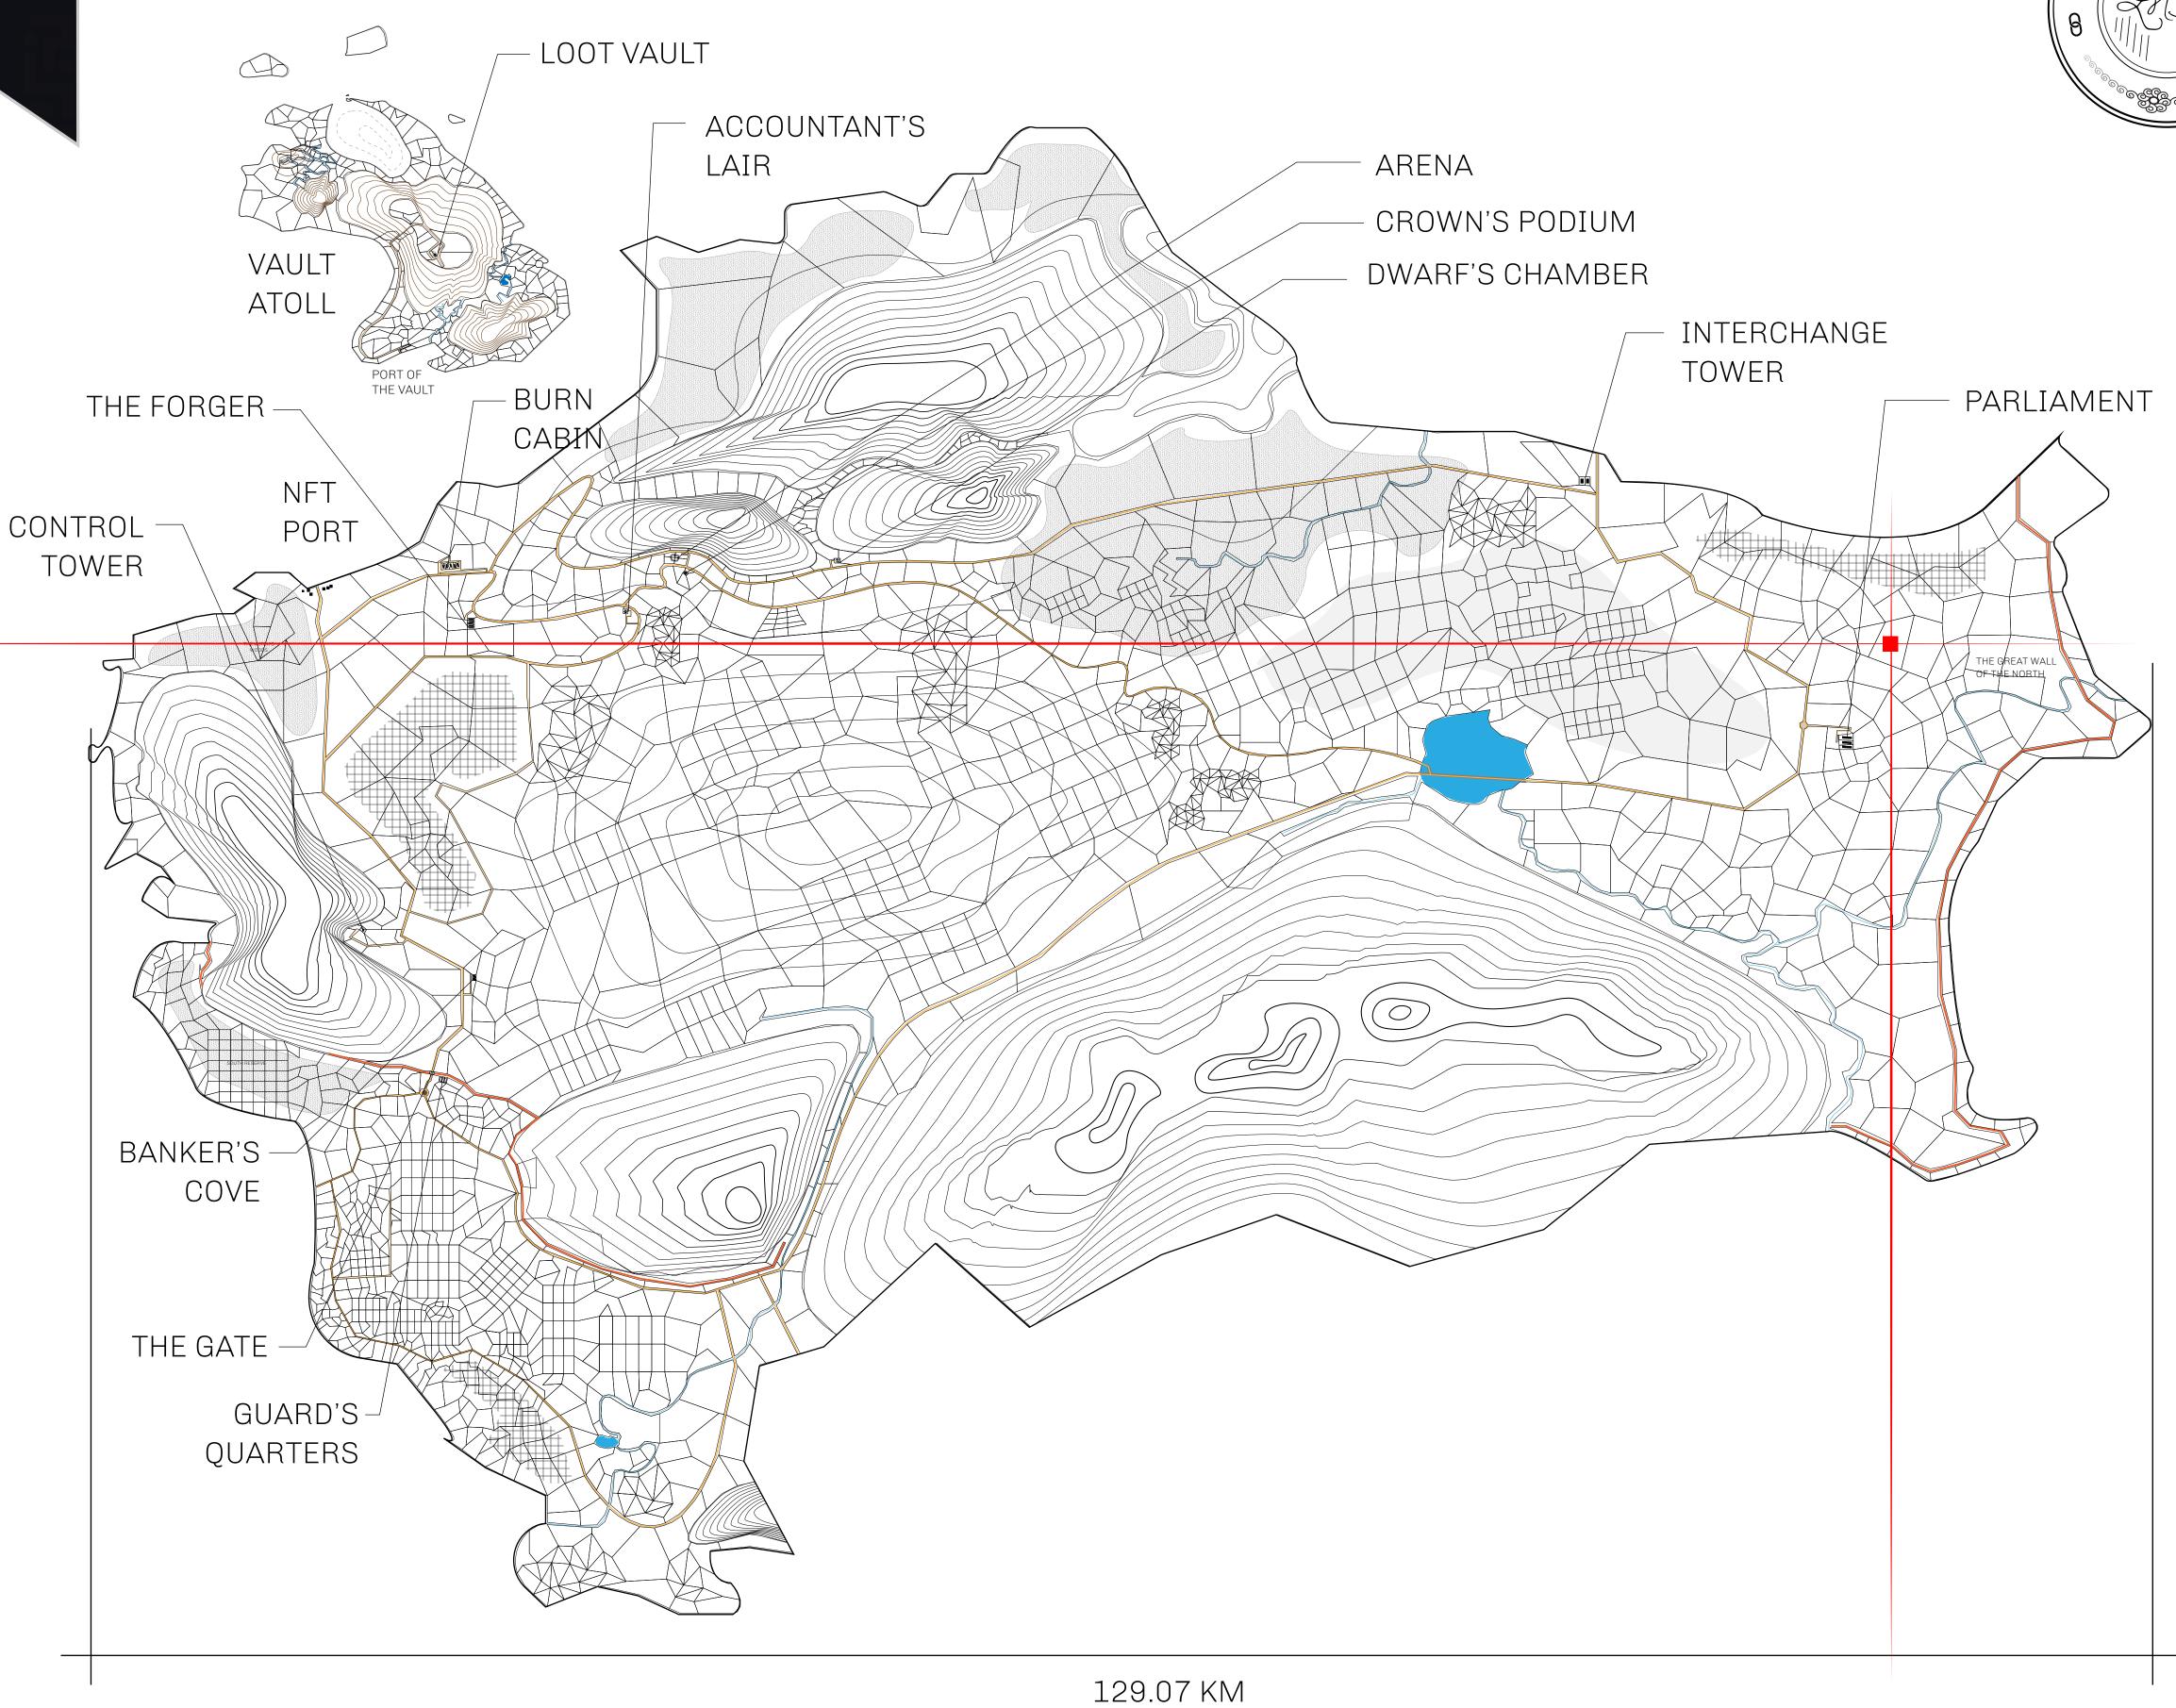

## HER MAJESTY'S GATED WORLD

As an economic and ruling powerhouse, the Great Empire controls the issuance and trade of BUN, LTT, and USDC reward credits. Decisions by its sitting parliamentarians affect Loot NFT World. Following the last war, border controls are tight and only invitees can enter. Each Sunday, all eyes focus on the Arena and the Crown's Podium, where battle-bidding auctions rage. The battle pit is not for the fainthearted and strategy plays a crucial role in winning.

## GEOGRAPHY

COASTLINE 462.64 KM (287.47 MILES)

OCEAN, ROYAUME DE SATOSHI, X BY SL & TERRITORIO LTT ST BORDERS

HIGHEST POINT MOUNT ARES +8120 M

LOWEST POINT NFT PORT 0 M

PLOTS 2284 SCALE 1:50000

## H.M. LNFT Land Registry

L0268-221121

TITLE NUMBER

ADMINISTRATIVE AREA

THE GREAT EMPIRE

ISSUED 22 November 2021

SCALE 1/50000

OWNER ENTITLEMENT