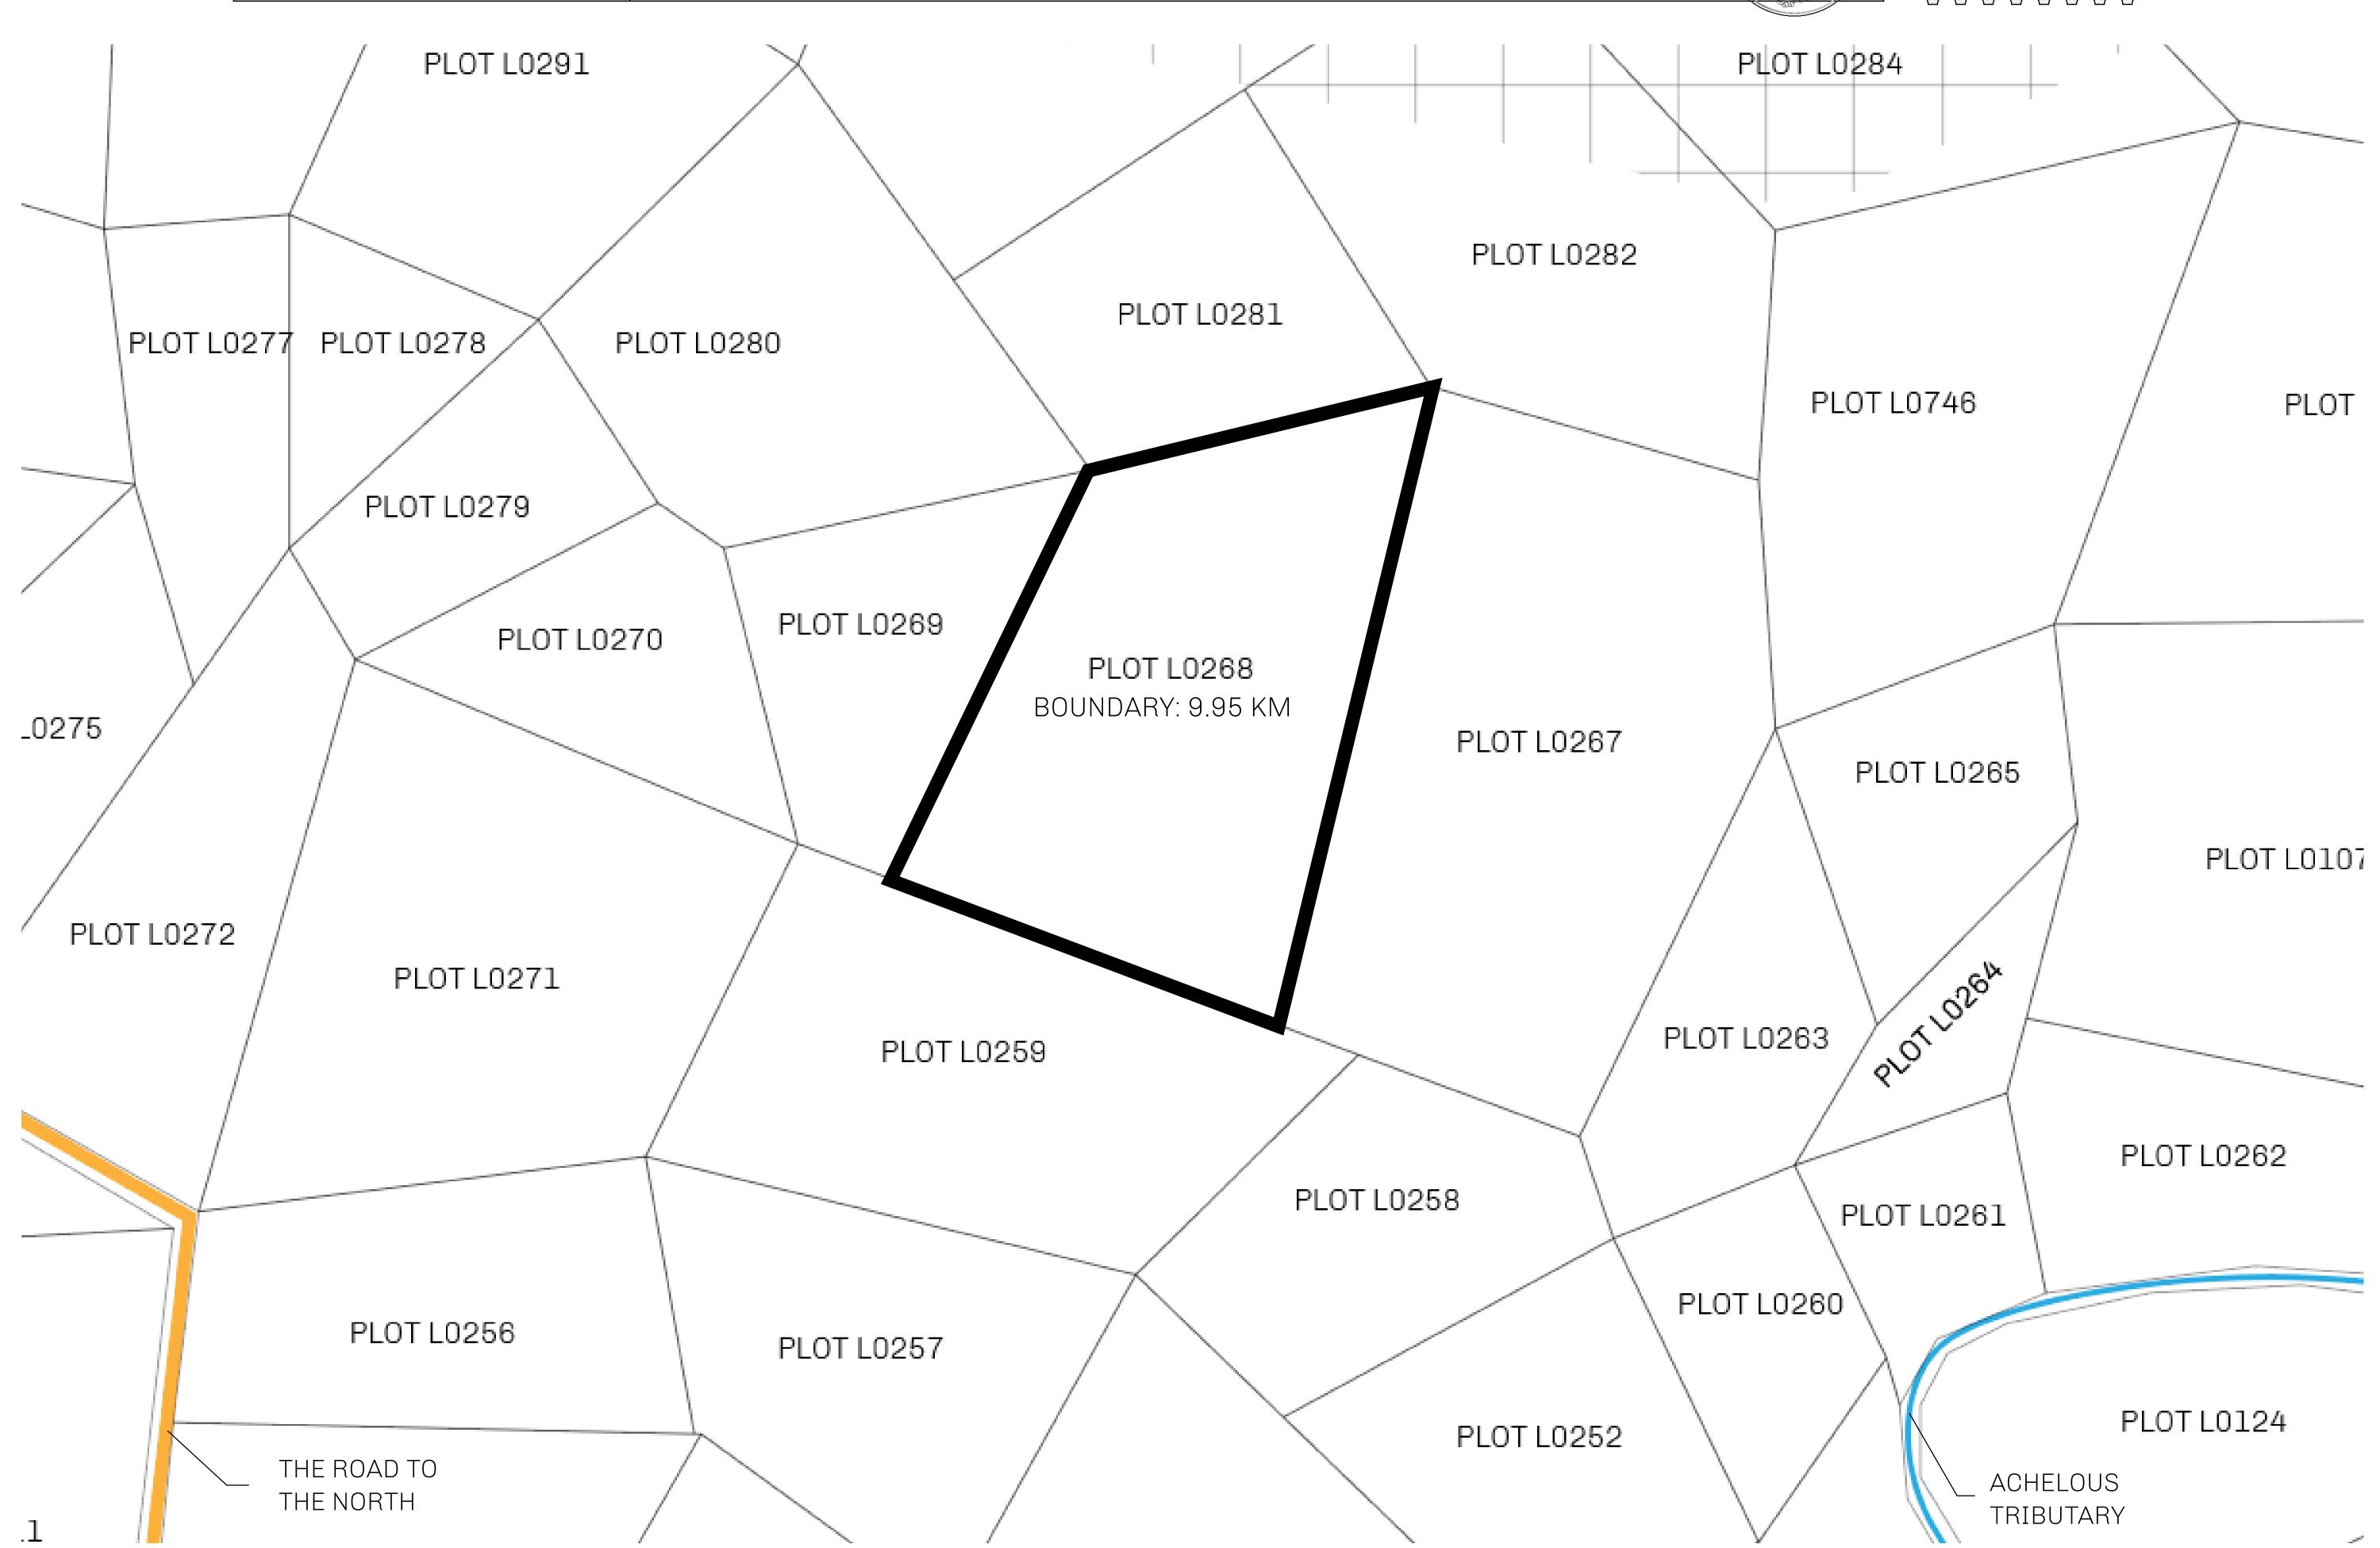

## GEOGRAPHY

COASTLINE 462.64 KM (287.47 MILES)

OCEAN, ROYAUME DE SATOSHI, X BY SL & TERRITORIO LTT ST BORDERS

HIGHEST POINT MOUNT ARES +8120 M

LOWEST POINT NFT PORT 0 M

PLOTS 2284 SCALE 1:50000

## H.M. LNFT Land Registry

L0268-221121

TITLE NUMBER

ADMINISTRATIVE AREA

THE GREAT EMPIRE

ISSUED 22 November 2021

SCALE 1/50000

OWNER ENTITLEMENT