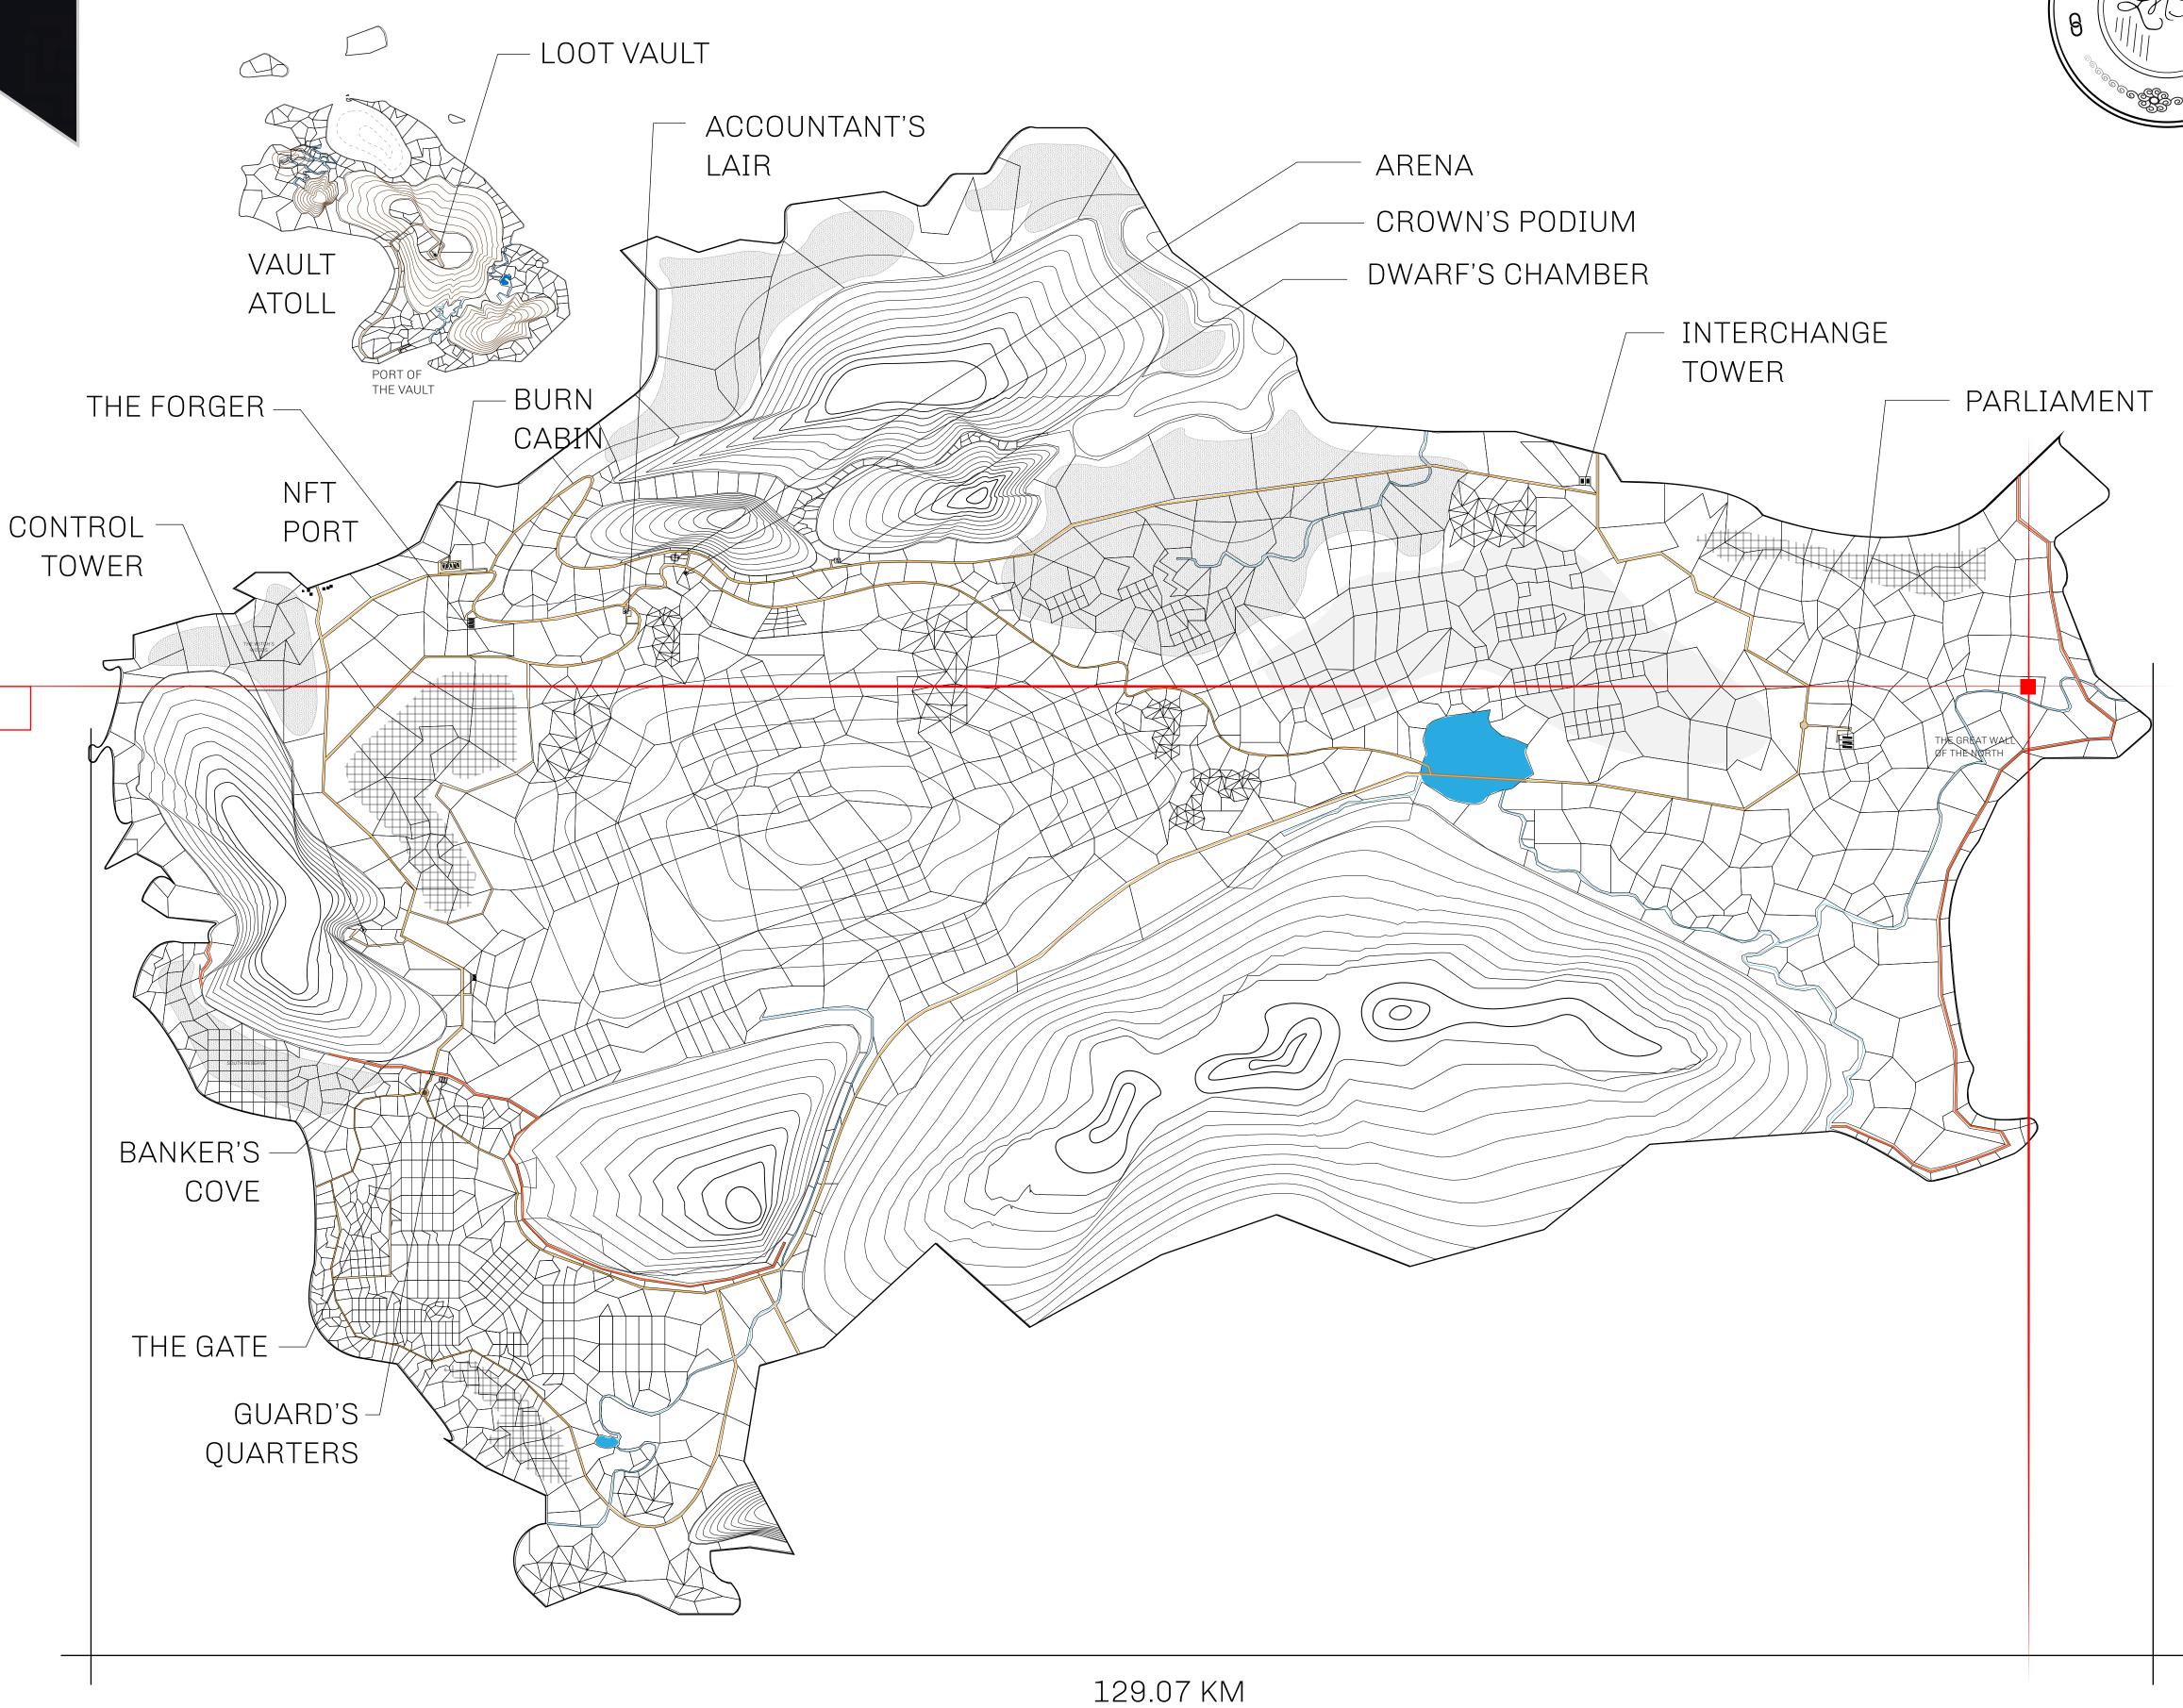

## HER MAJESTY'S GATED WORLD

As an economic and ruling powerhouse, the Great Empire controls the issuance and trade of BUN, LTT, and USDC reward credits. Decisions by its sitting parliamentarians affect Loot NFT World. Following the last war, border controls are tight and only invitees can enter. Each Sunday, all eyes focus on the Arena and the Crown's Podium, where battle-bidding auctions rage. The battle pit is not for the fainthearted and strategy plays a crucial role in winning.

## GEOGRAPHY

COASTLINE 462.64 KM (287.47 MILES)

OCEAN, ROYAUME DE SATOSHI, X BY SL & TERRITORIO LTT ST BORDERS

HIGHEST POINT MOUNT ARES +8120 M

LOWEST POINT NFT PORT 0 M

PLOTS 2284 SCALE 1:50000

## H.M. LNFT Land Registry

L0266-221121

TITLE NUMBER

ADMINISTRATIVE AREA

THE GREAT EMPIRE

ISSUED 22 November 2021

SCALE 1/50000

OWNER ENTITLEMENT