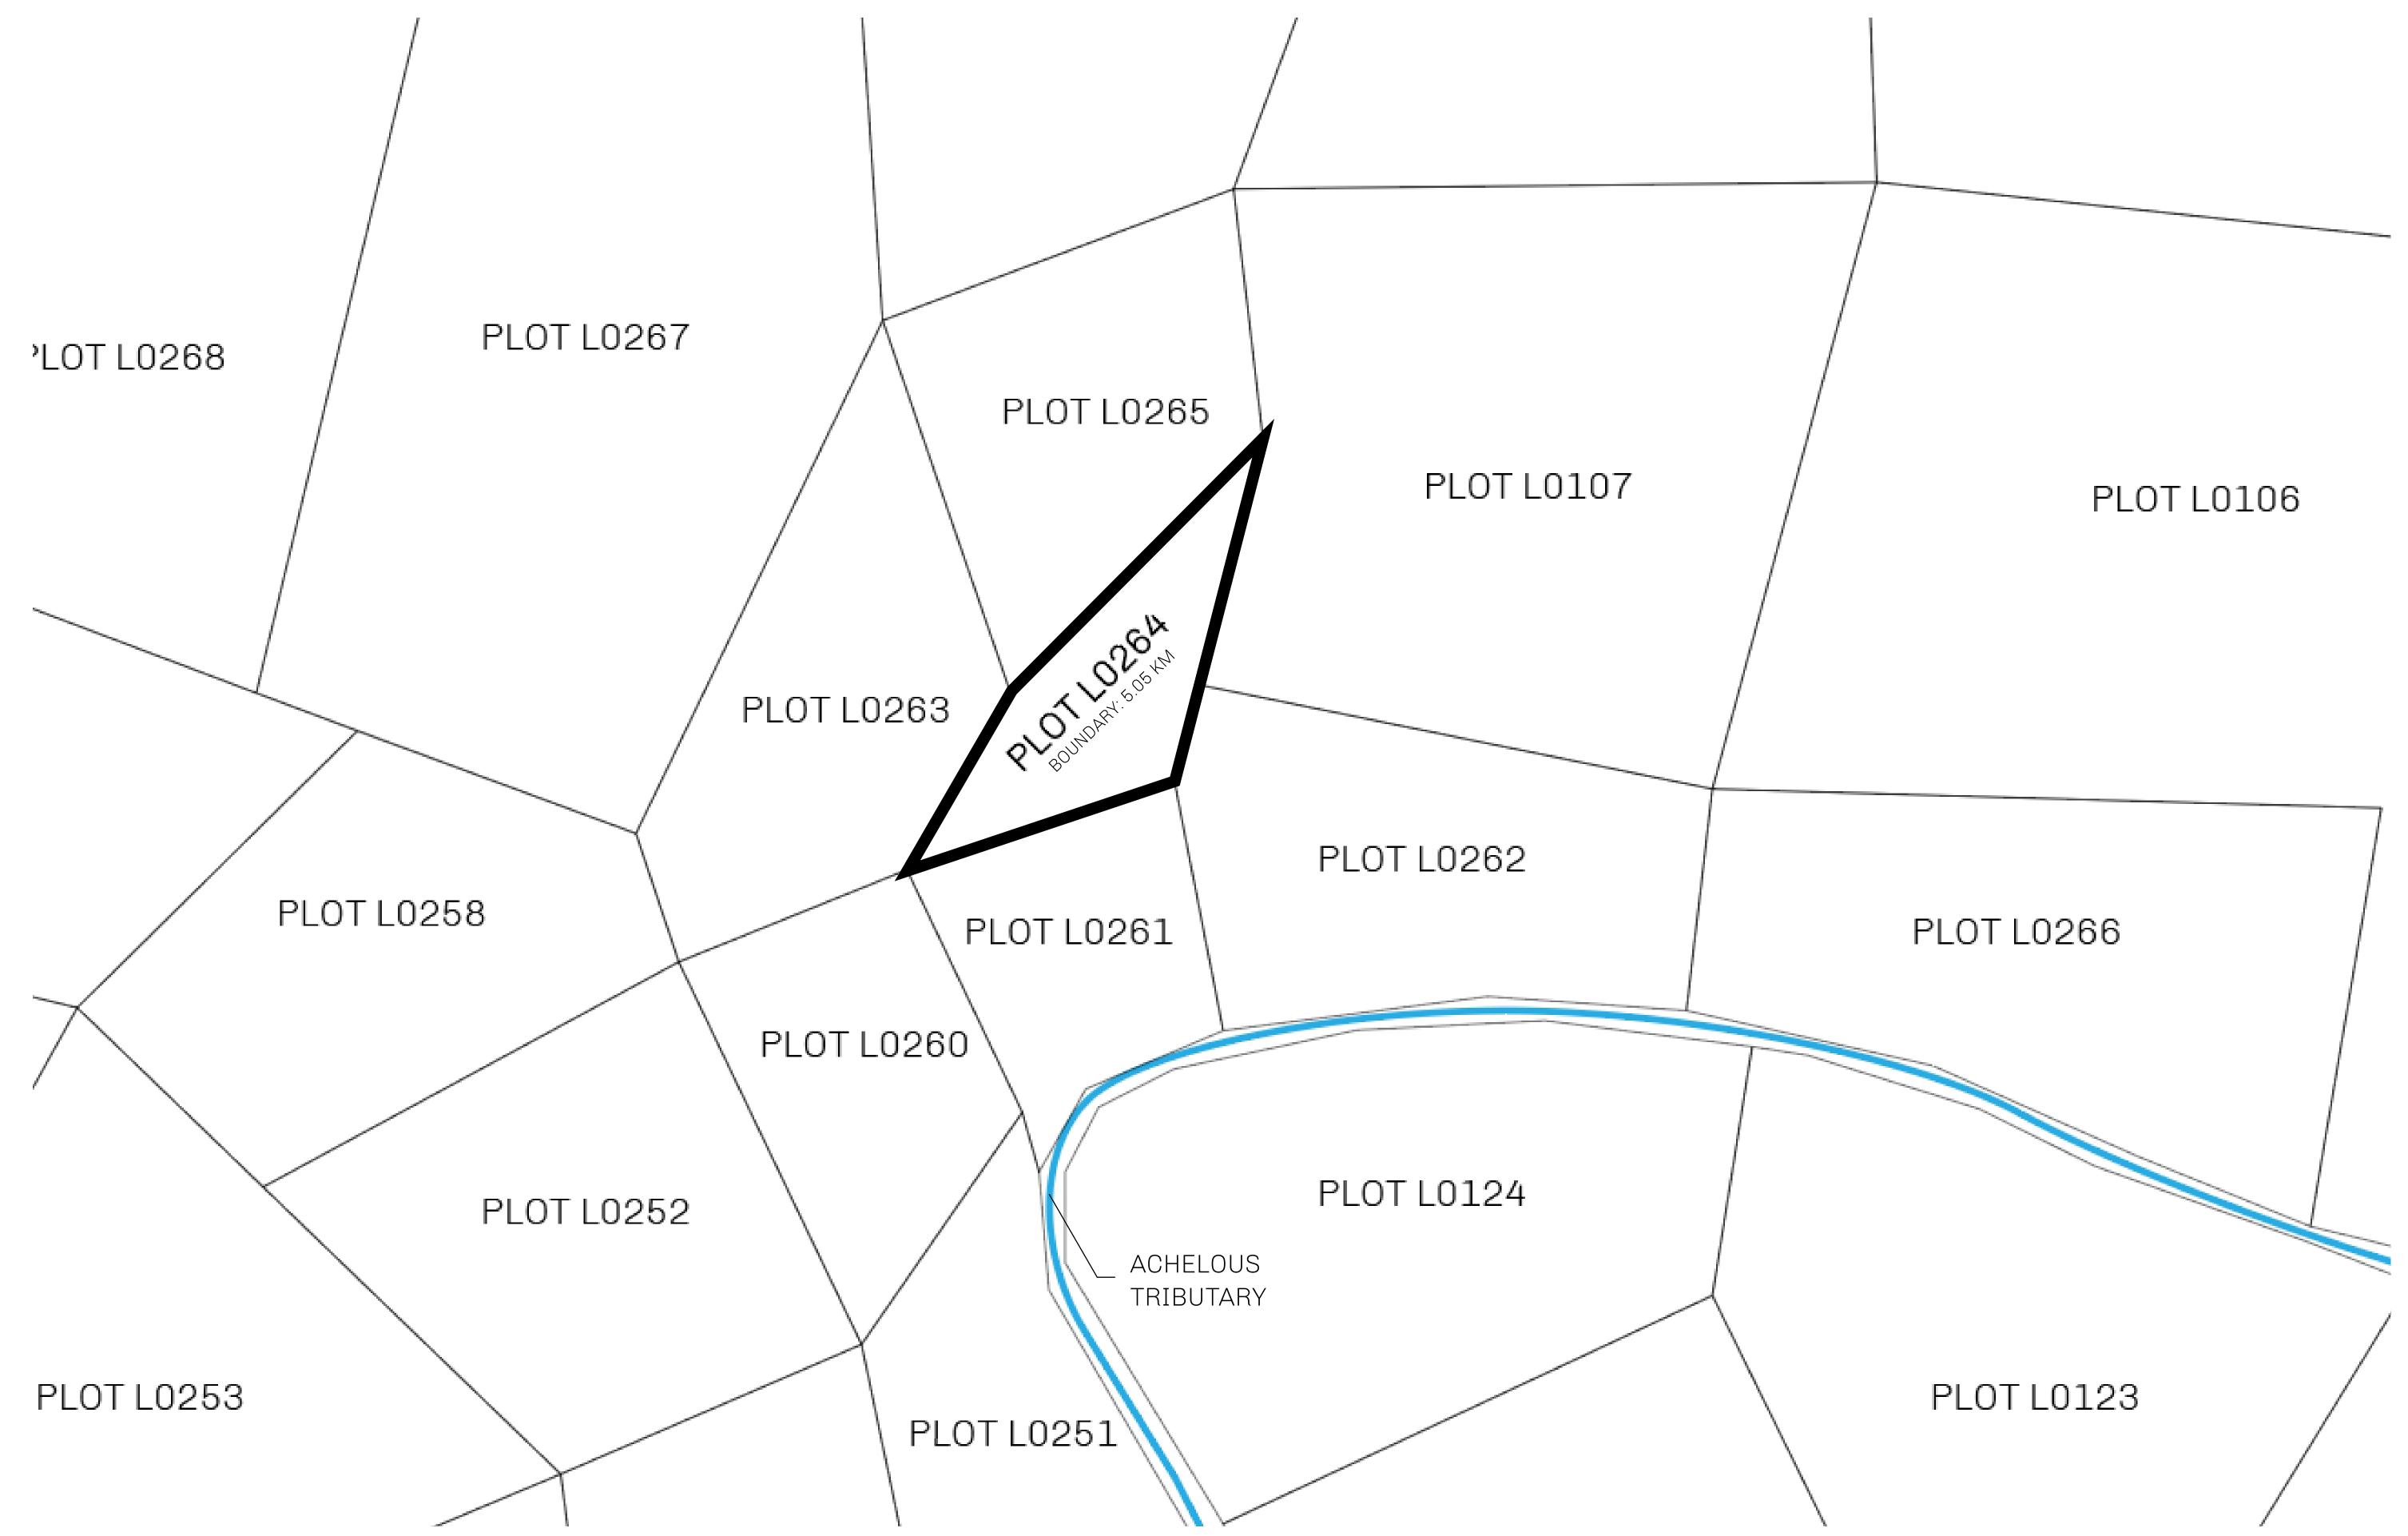

## LOOT NFT WORLD

PLOT L0264-221121

## GEOGRAPHY

COASTLINE 462.64 KM (287.47 MILES)

BORDERS OCEAN, ROYAUME DE SATOSHI, X BY SL & TERRITORIO LTT ST

HIGHEST POINT MOUNT ARES +8120 M

LOWEST POINT NFT PORT 0 M

PLOTS 2284 SCALE 1:50000

## H.M. LNFT Land Registry

L0264-221121

TITLE NUMBER

ADMINISTRATIVE AREA

THE GREAT EMPIRE

ISSUED 22 November 2021

SCALE 1/50000

OWNER ENTITLEMENT