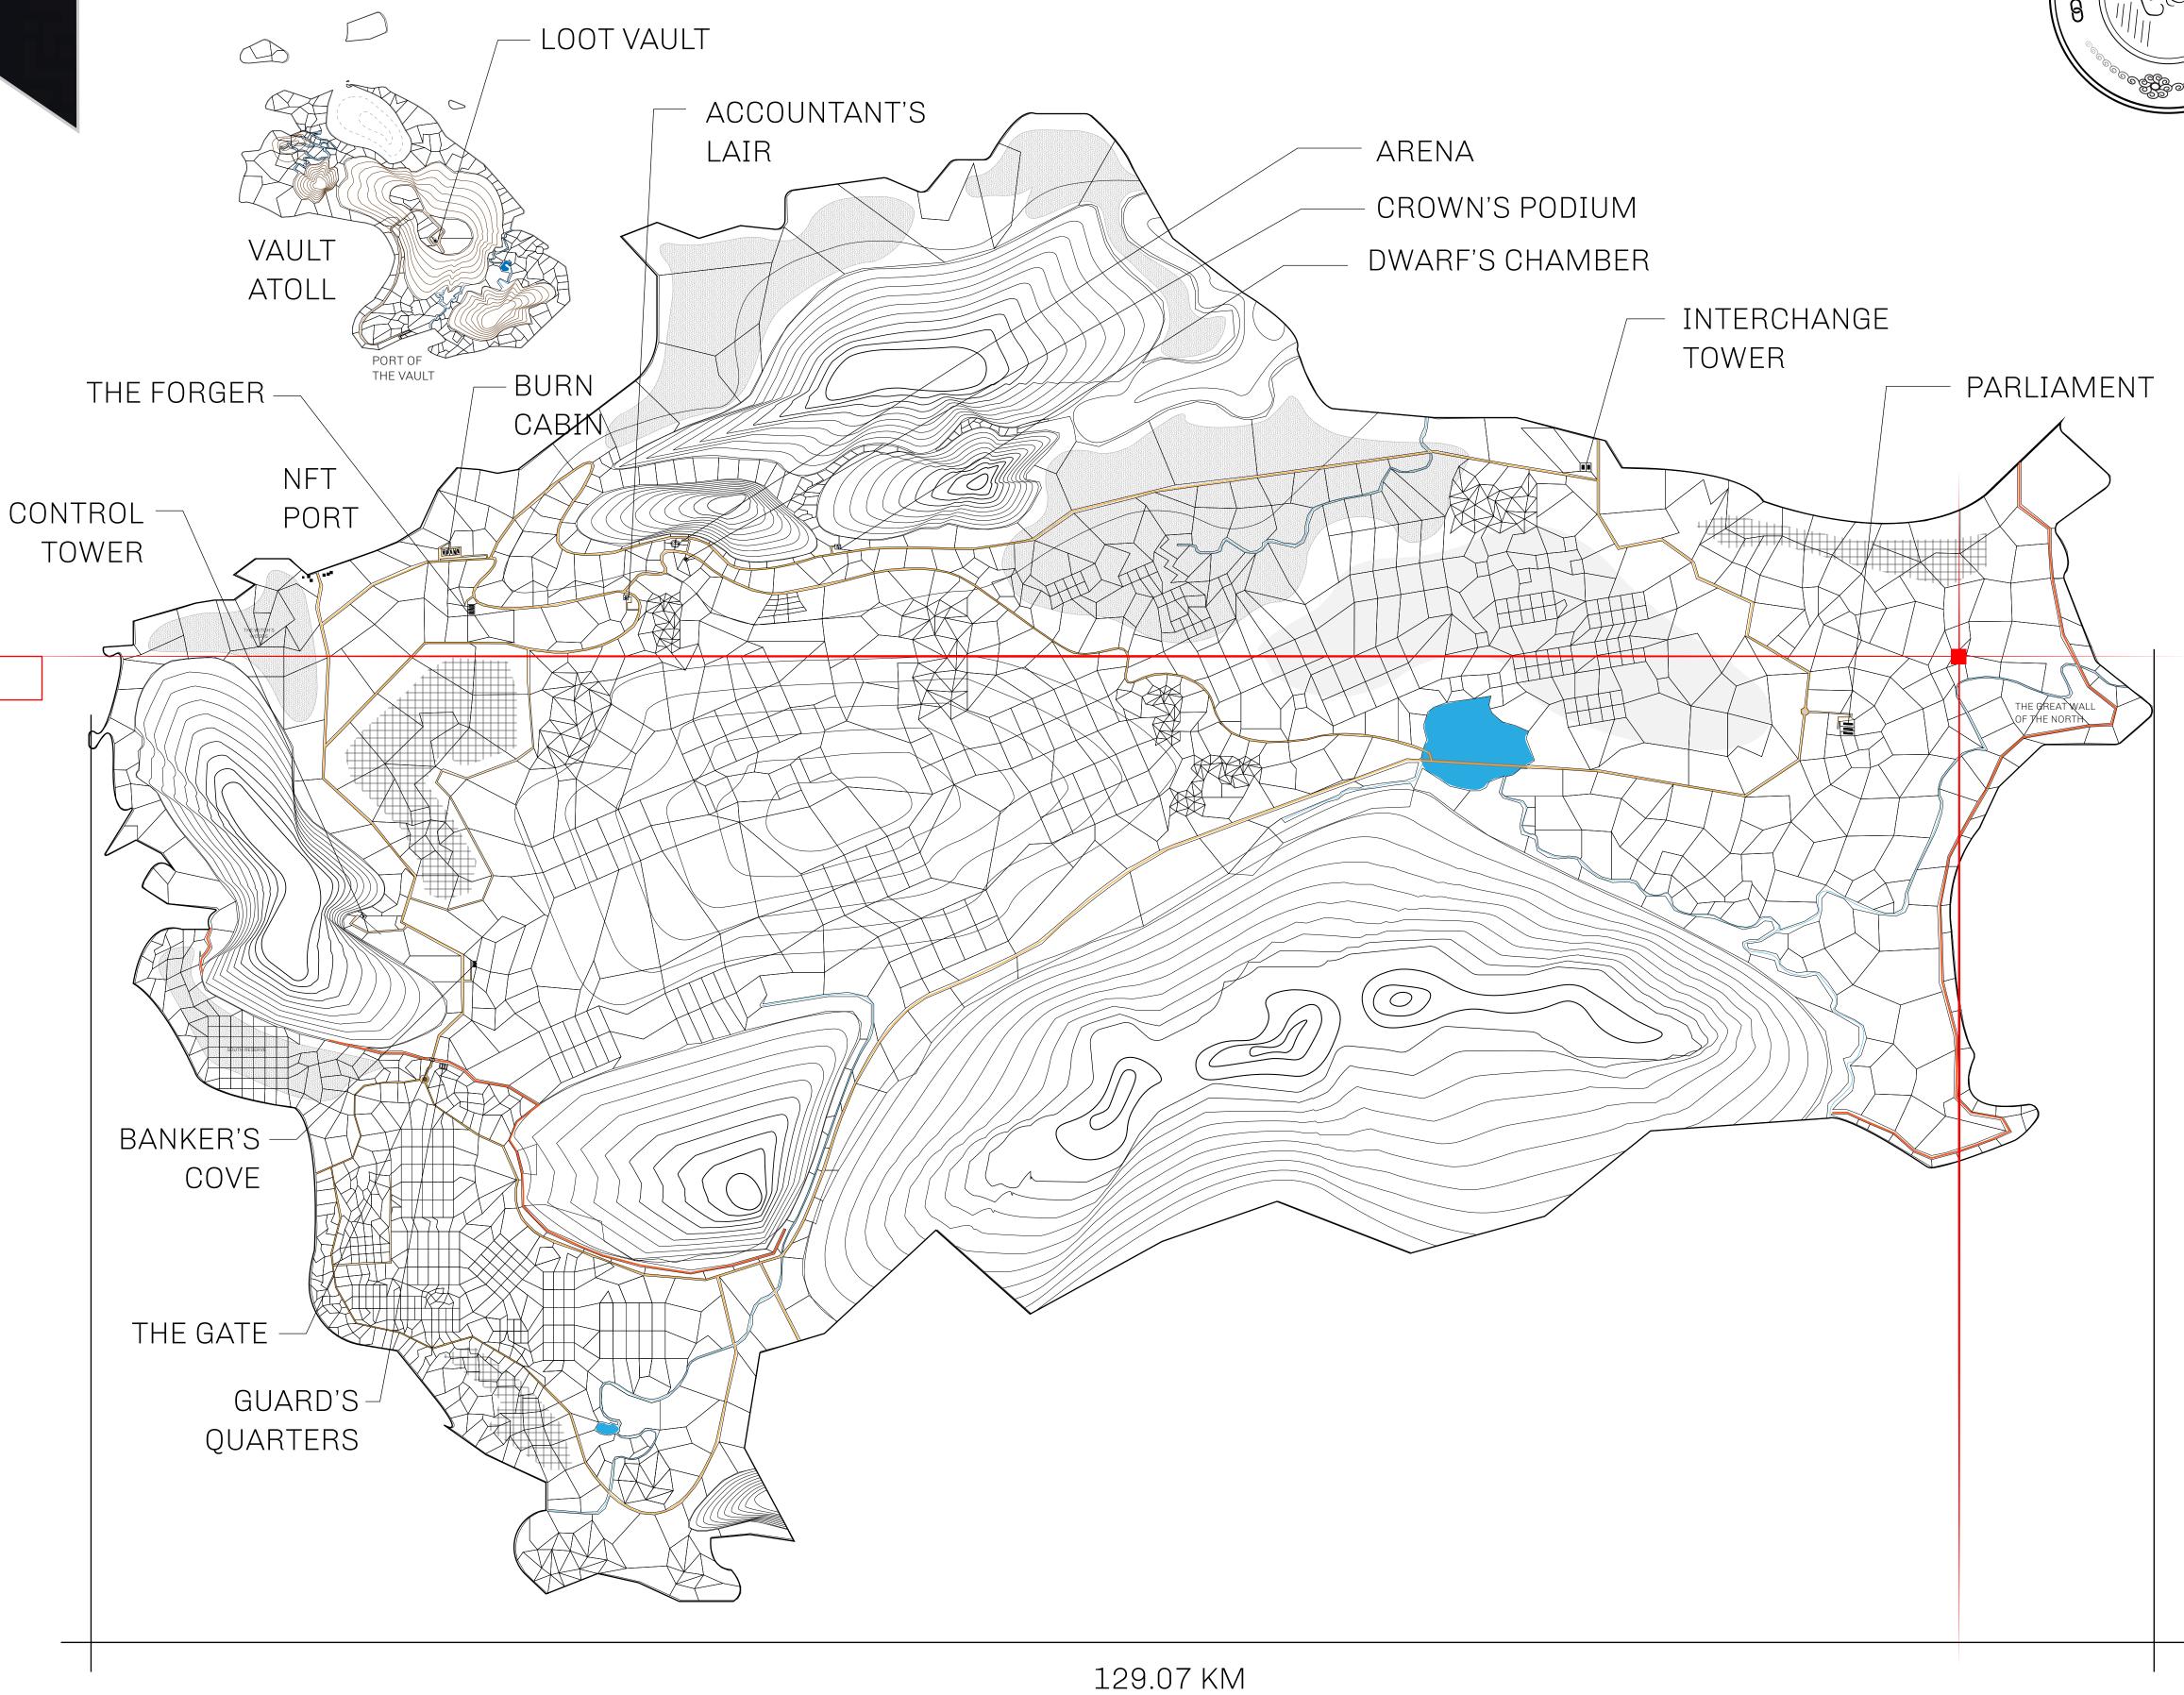

## GEOGRAPHY

COASTLINE 462.64 KM (287.47 MILES)

BORDERS OCEAN, ROYAUME DE SATOSHI, X BY SL & TERRITORIO LTT ST

HIGHEST POINT MOUNT ARES +8120 M

LOWEST POINT NFT PORT 0 M

PLOTS 2284 SCALE 1:50000

## H.M. LNFT Land Registry

L0264-221121

TITLE NUMBER

ADMINISTRATIVE AREA

THE GREAT EMPIRE

ISSUED 22 November 2021

SCALE 1/50000

OWNER ENTITLEMENT