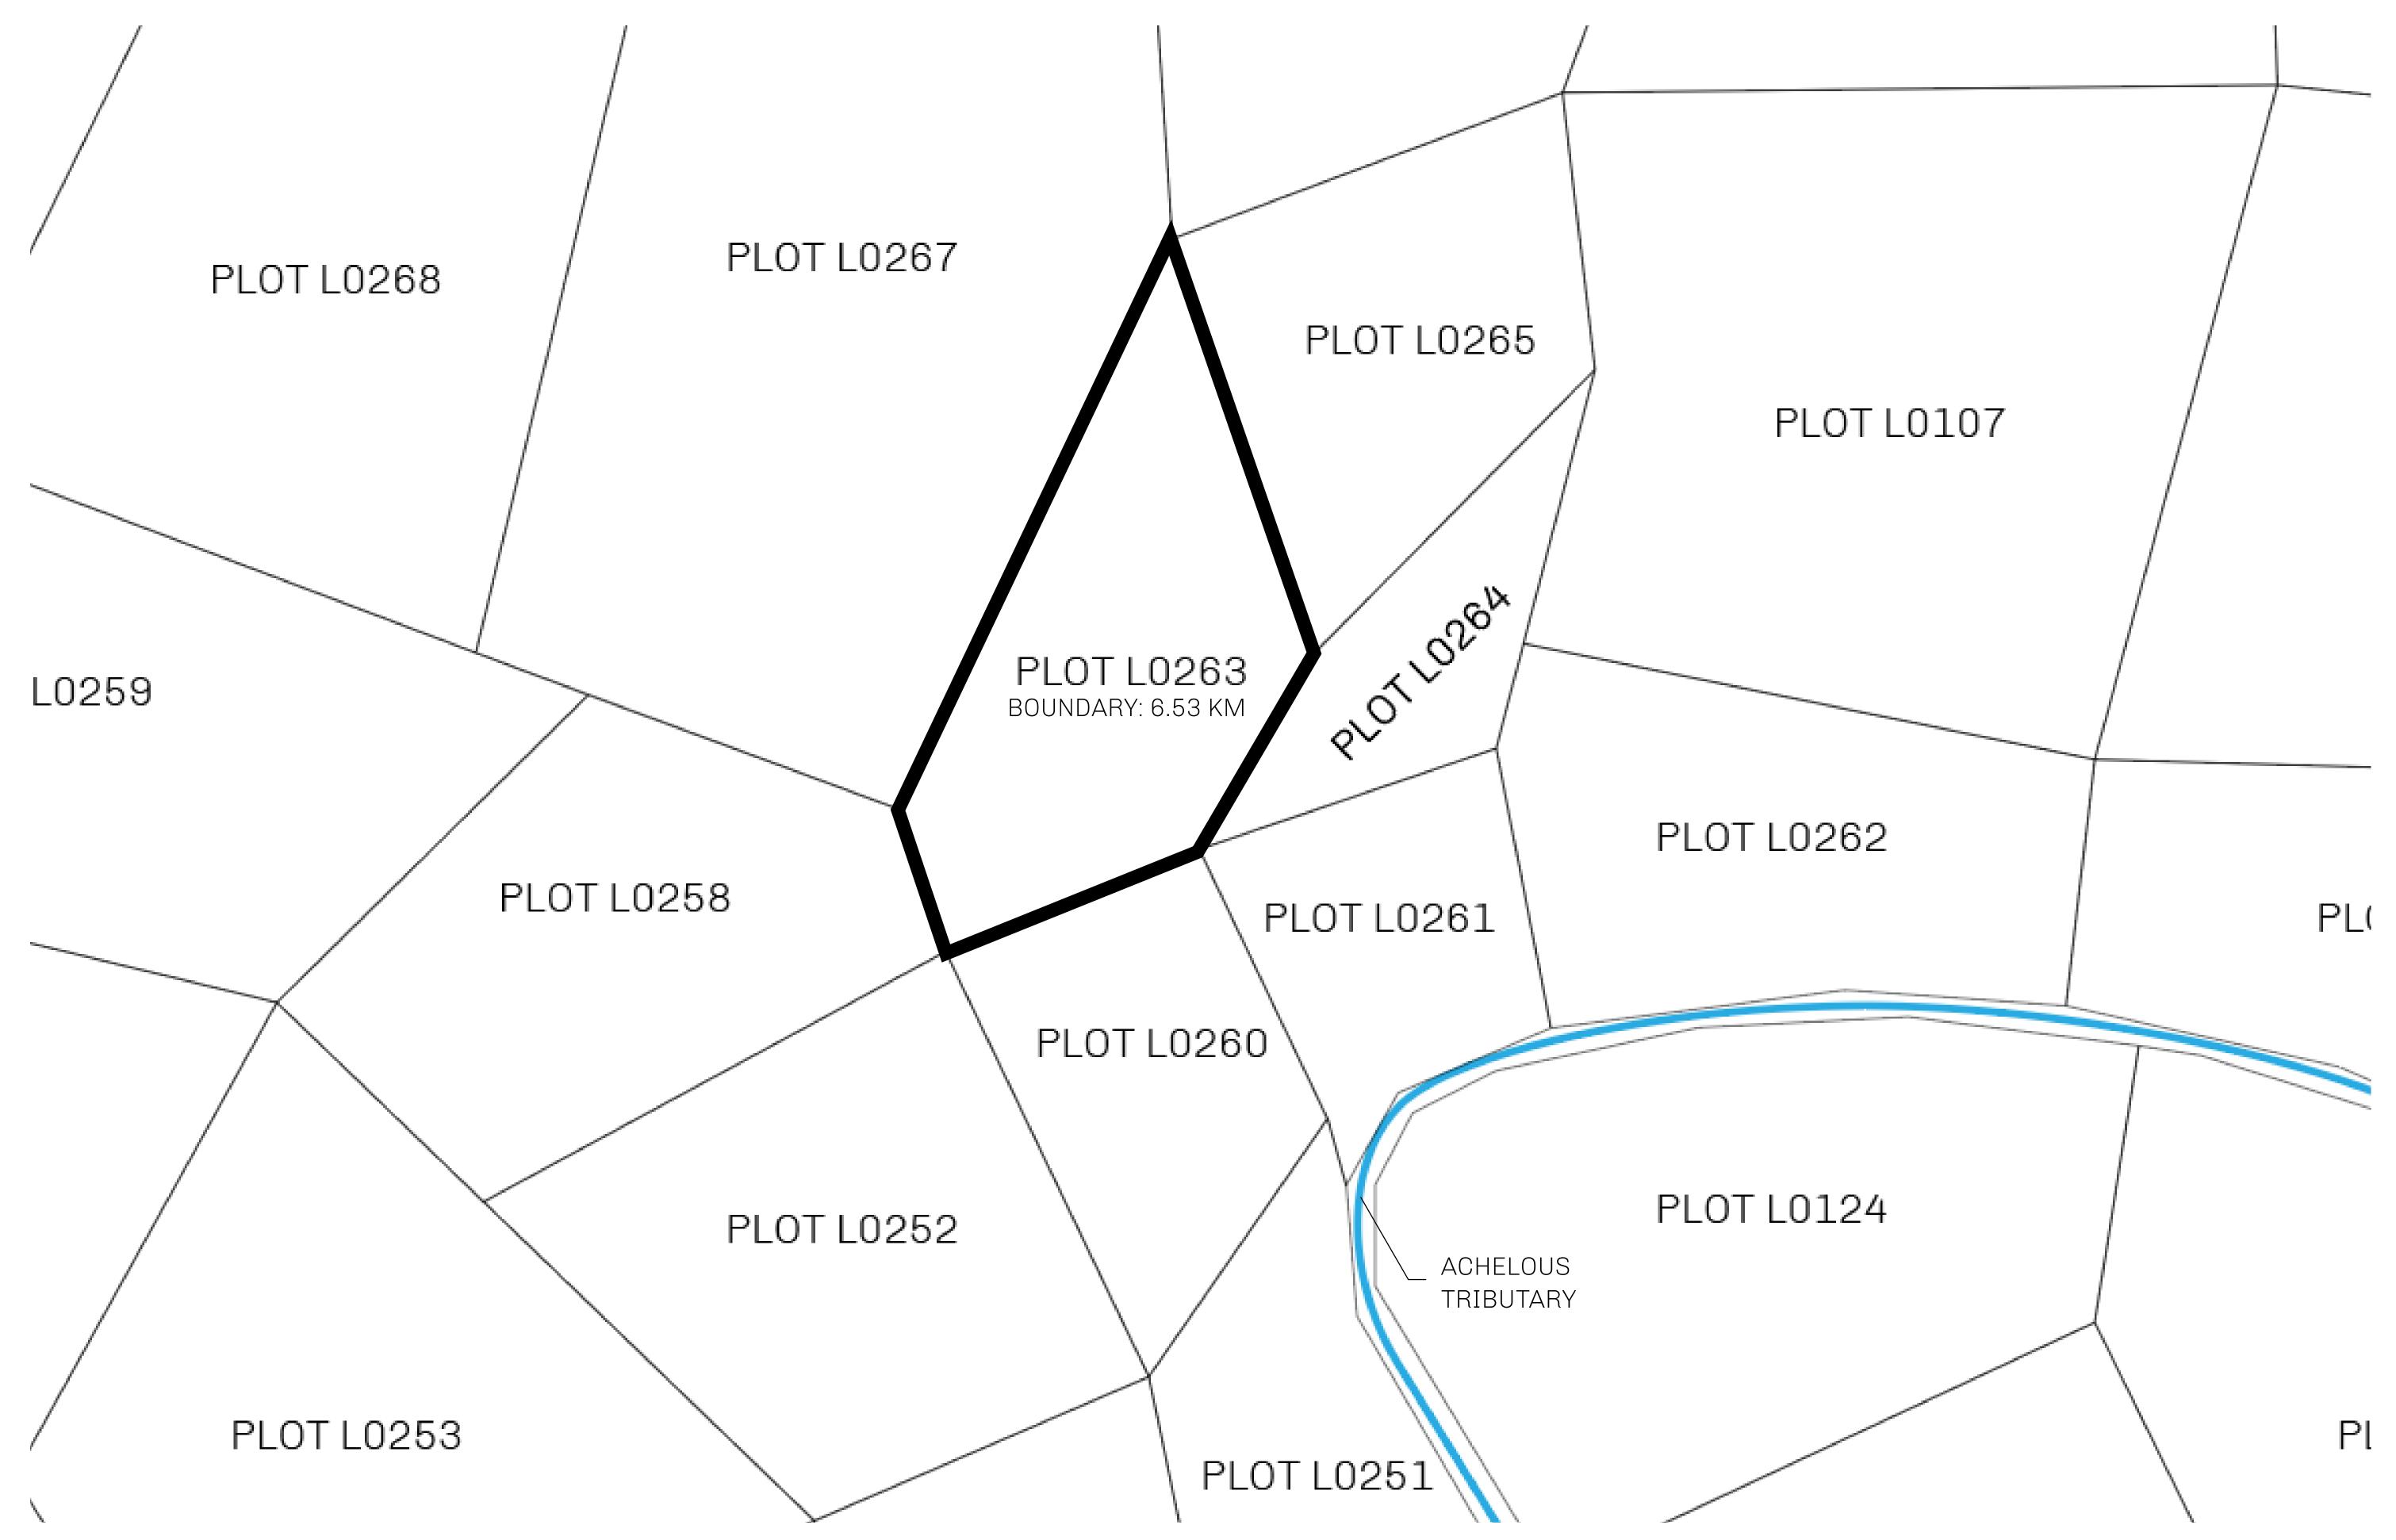

## H.M. LNFT Land Registry

L0263-221121

TITLE NUMBER

ADMINISTRATIVE AREA

THE GREAT EMPIRE

OWNER ENTITLEMENT

(rewarded in Credits); Mint 4 NFT Stories