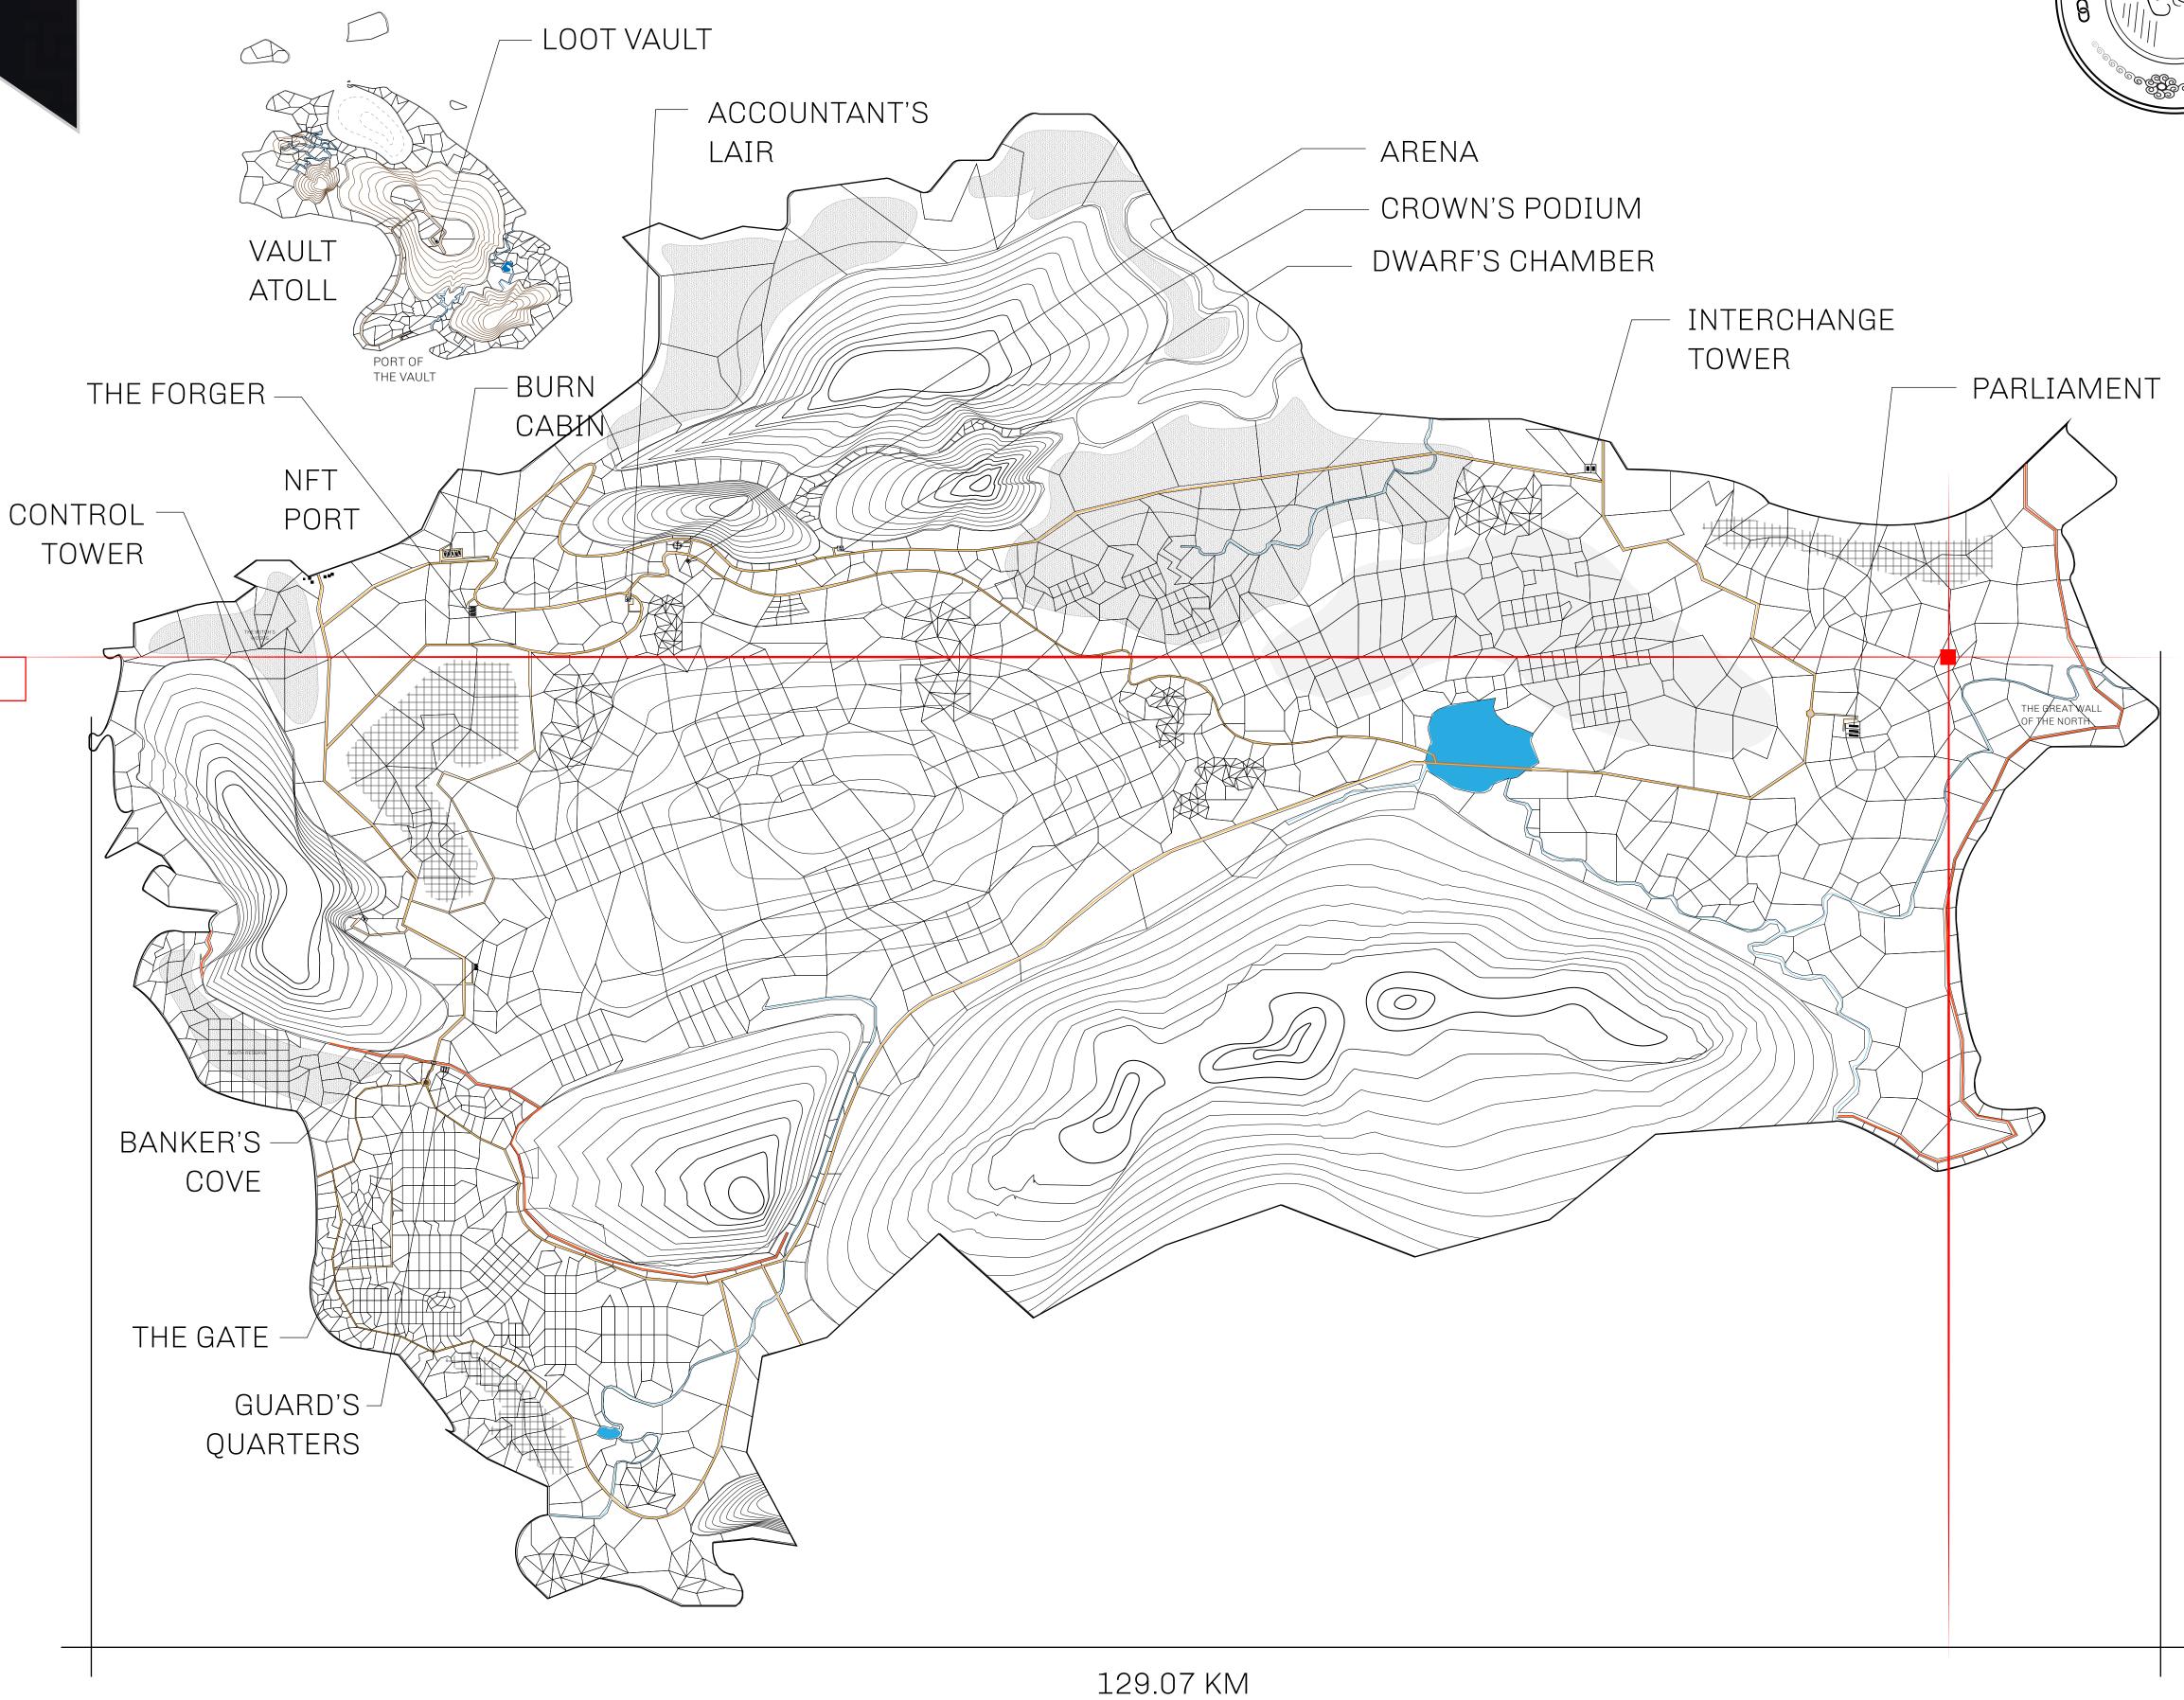

## HER MAJESTY'S GATED WORLD

As an economic and ruling powerhouse, the Great Empire controls the issuance and trade of BUN, LTT, and USDC reward credits. Decisions by its sitting parliamentarians affect Loot NFT World. Following the last war, border controls are tight and only invitees can enter. Each Sunday, all eyes focus on the Arena and the Crown's Podium, where battle-bidding auctions rage. The battle pit is not for the fainthearted and strategy plays a crucial role in winning.

## GEOGRAPHY

COASTLINE 462.64 KM (287.47 MILES)

BORDERS OCEAN, ROYAUME DE SATOSHI, X BY SL & TERRITORIO LTT ST

HIGHEST POINT MOUNT ARES +8120 M

LOWEST POINT NFT PORT 0 M

PLOTS 2284 SCALE 1:50000