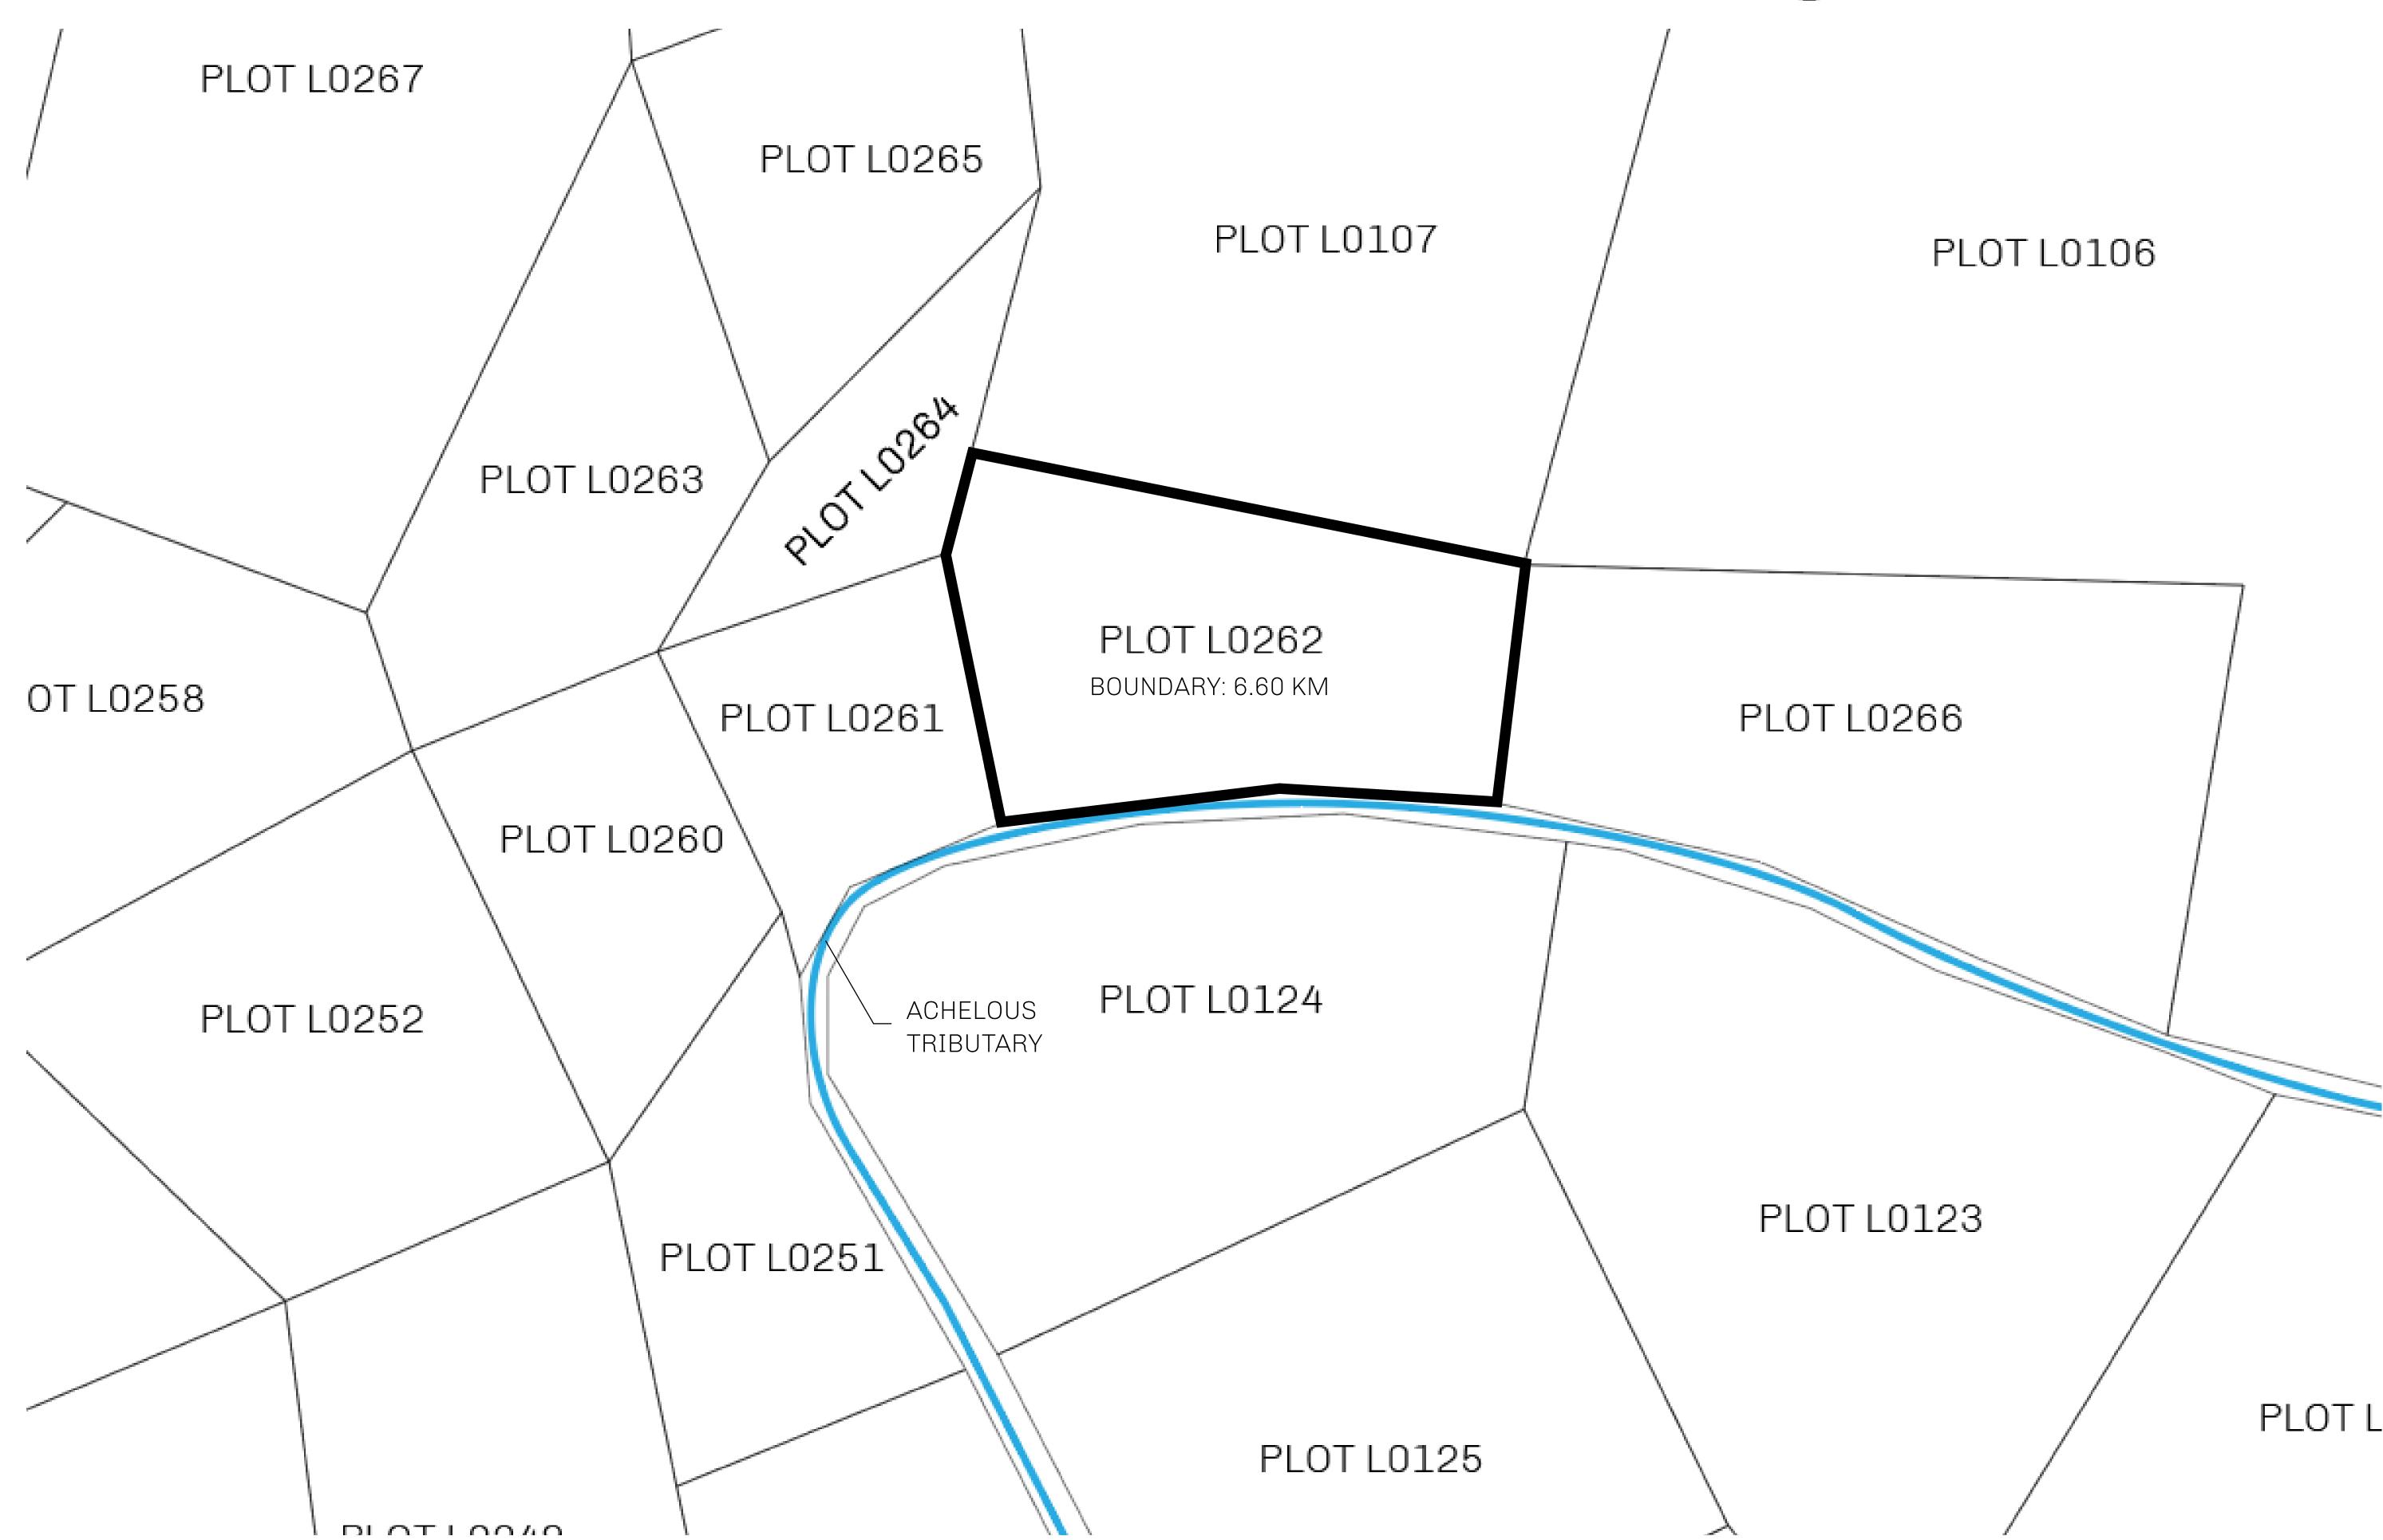

## GEOGRAPHY

COASTLINE 462.64 KM (287.47 MILES)

BORDERS OCEAN, ROYAUME DE SATOSHI, X BY SL & TERRITORIO LTT ST

HIGHEST POINT MOUNT ARES +8120 M

LOWEST POINT NFT PORT 0 M

PLOTS 2284 SCALE 1:50000

## H.M. LNFT Land Registry

L0262-221121

TITLE NUMBER

ADMINISTRATIVE AREA

THE GREAT EMPIRE

ISSUED 22 November 2021 .

SCALE **1/50000** 

OWNER ENTITLEMENT