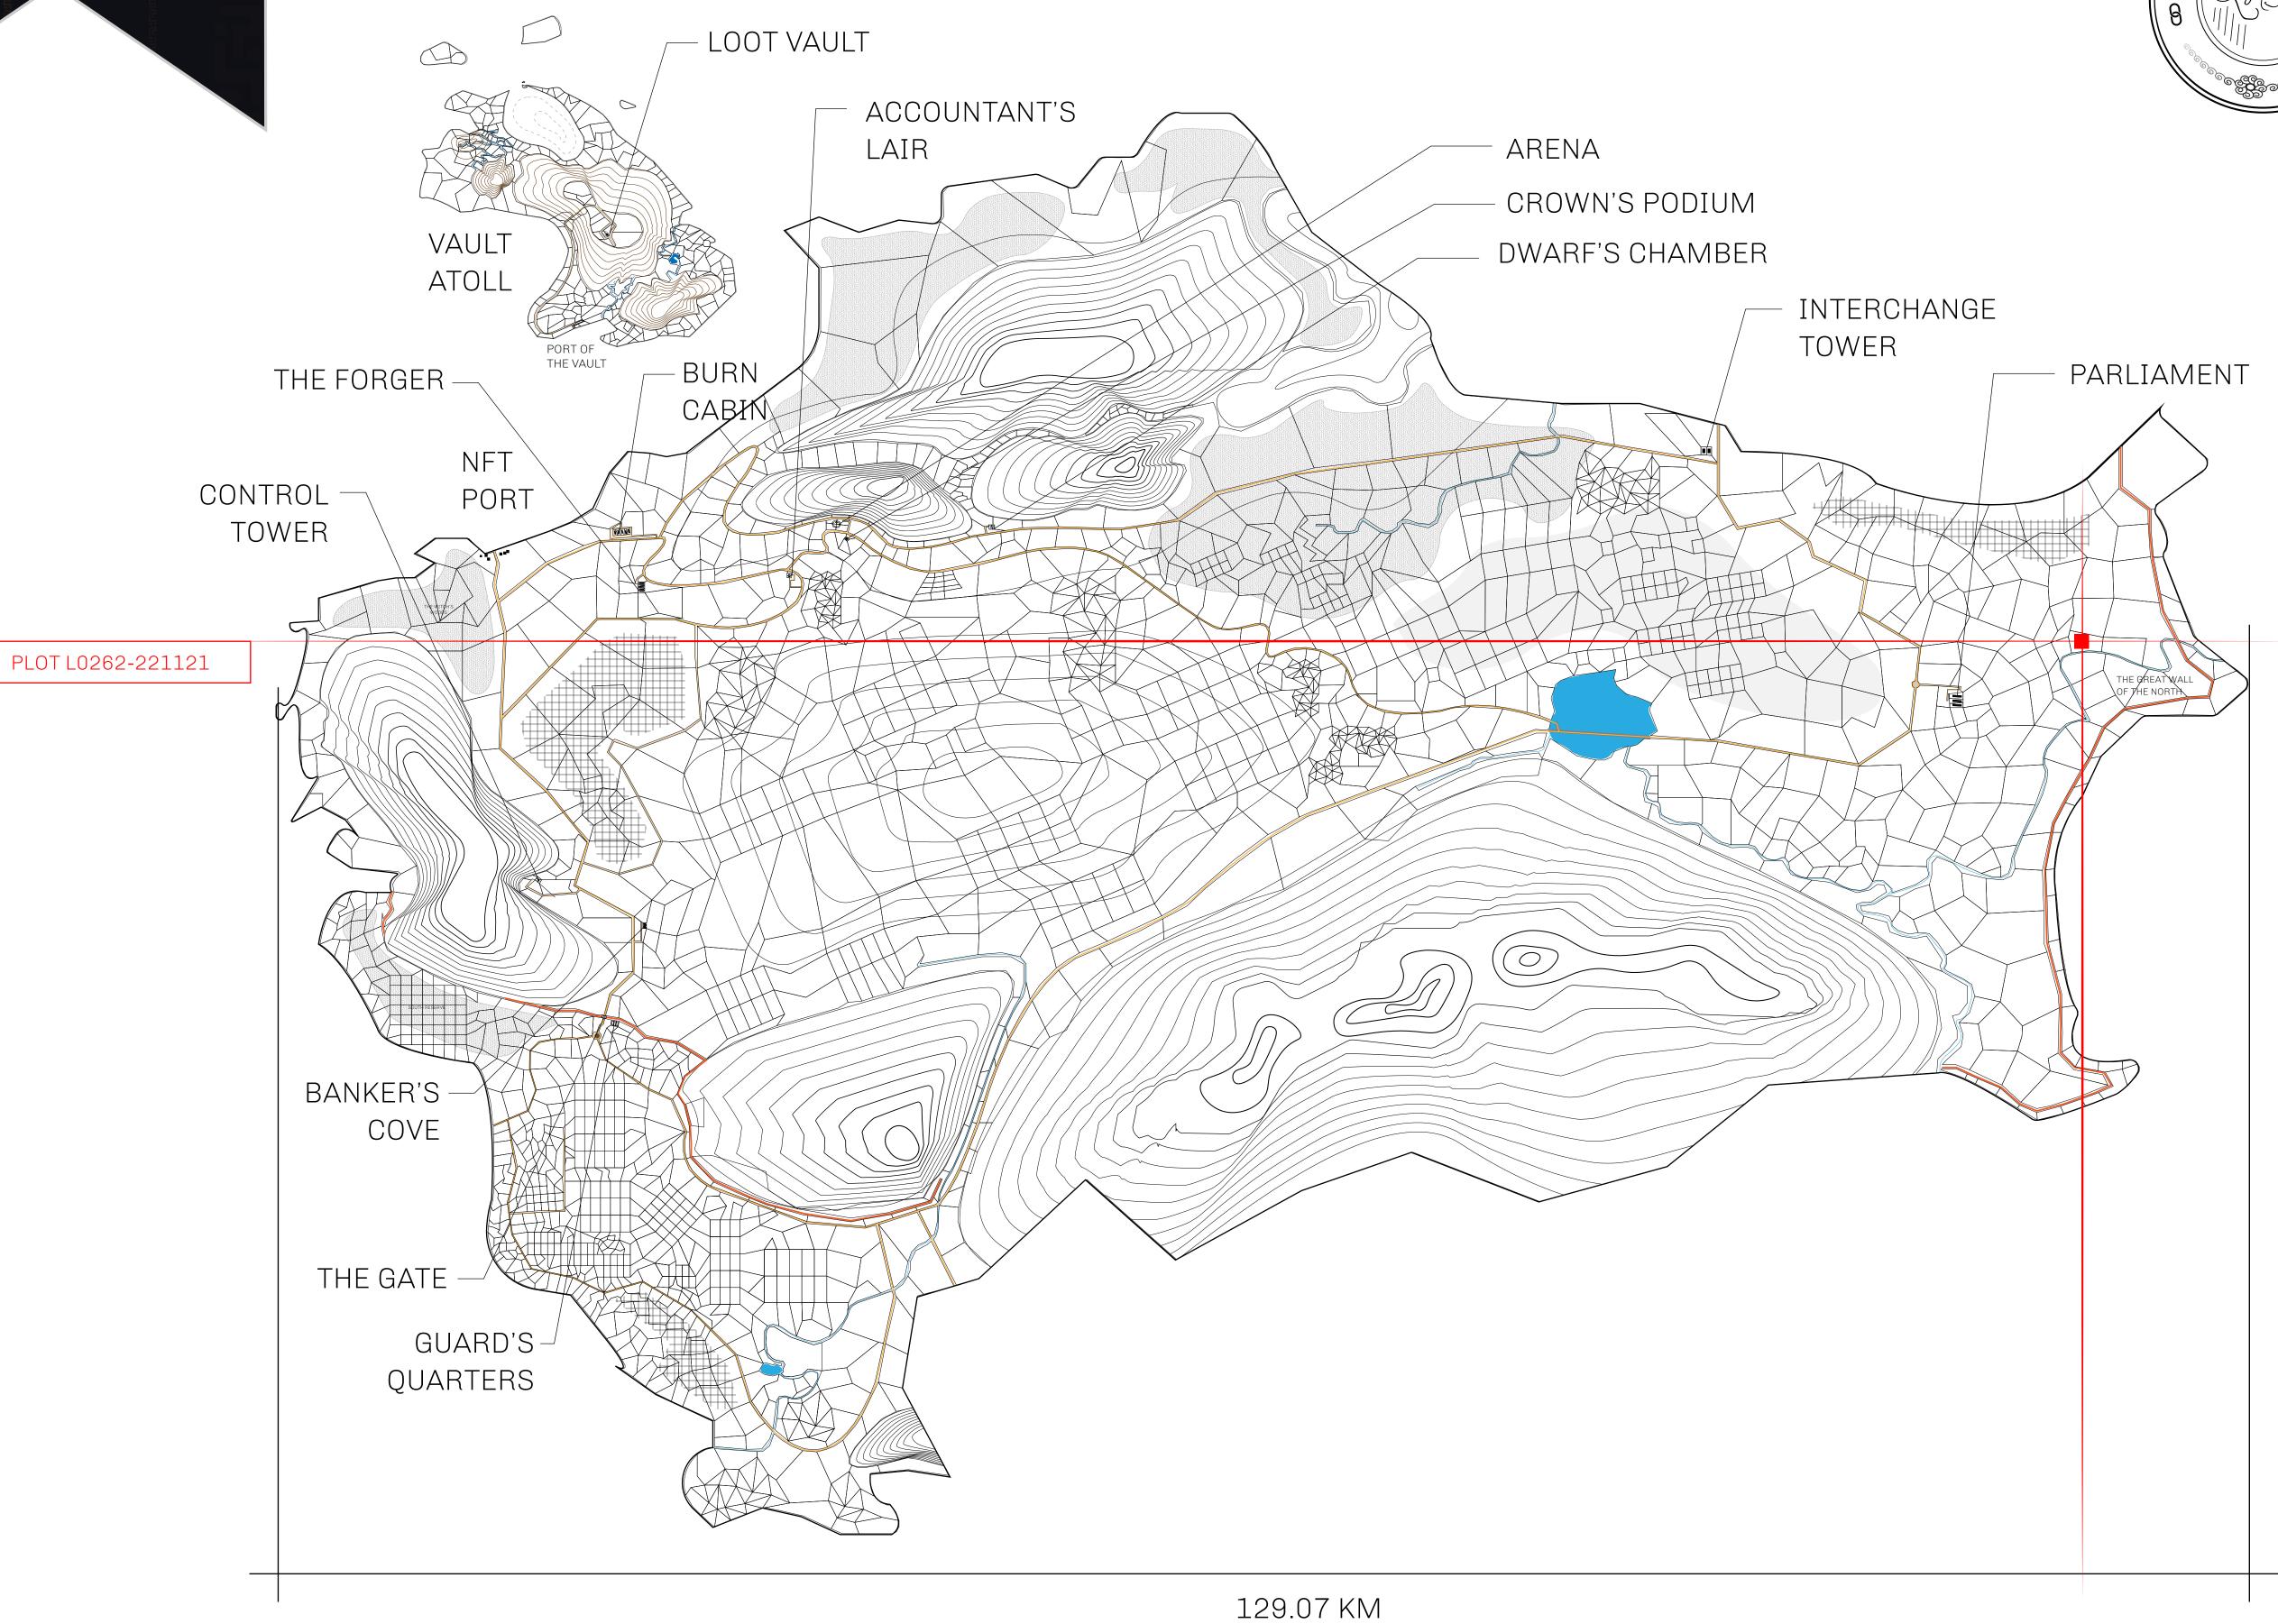

## GEOGRAPHY

COASTLINE 462.64 KM (287.47 MILES)

BORDERS OCEAN, ROYAUME DE SATOSHI, X BY SL & TERRITORIO LTT ST

HIGHEST POINT MOUNT ARES +8120 M

LOWEST POINT NFT PORT 0 M

PLOTS 2284 SCALE 1:50000

## H.M. LNFT Land Registry

L0262-221121

TITLE NUMBER

ADMINISTRATIVE AREA

THE GREAT EMPIRE

ISSUED 22 November 2021 .

SCALE **1/50000** 

OWNER ENTITLEMENT