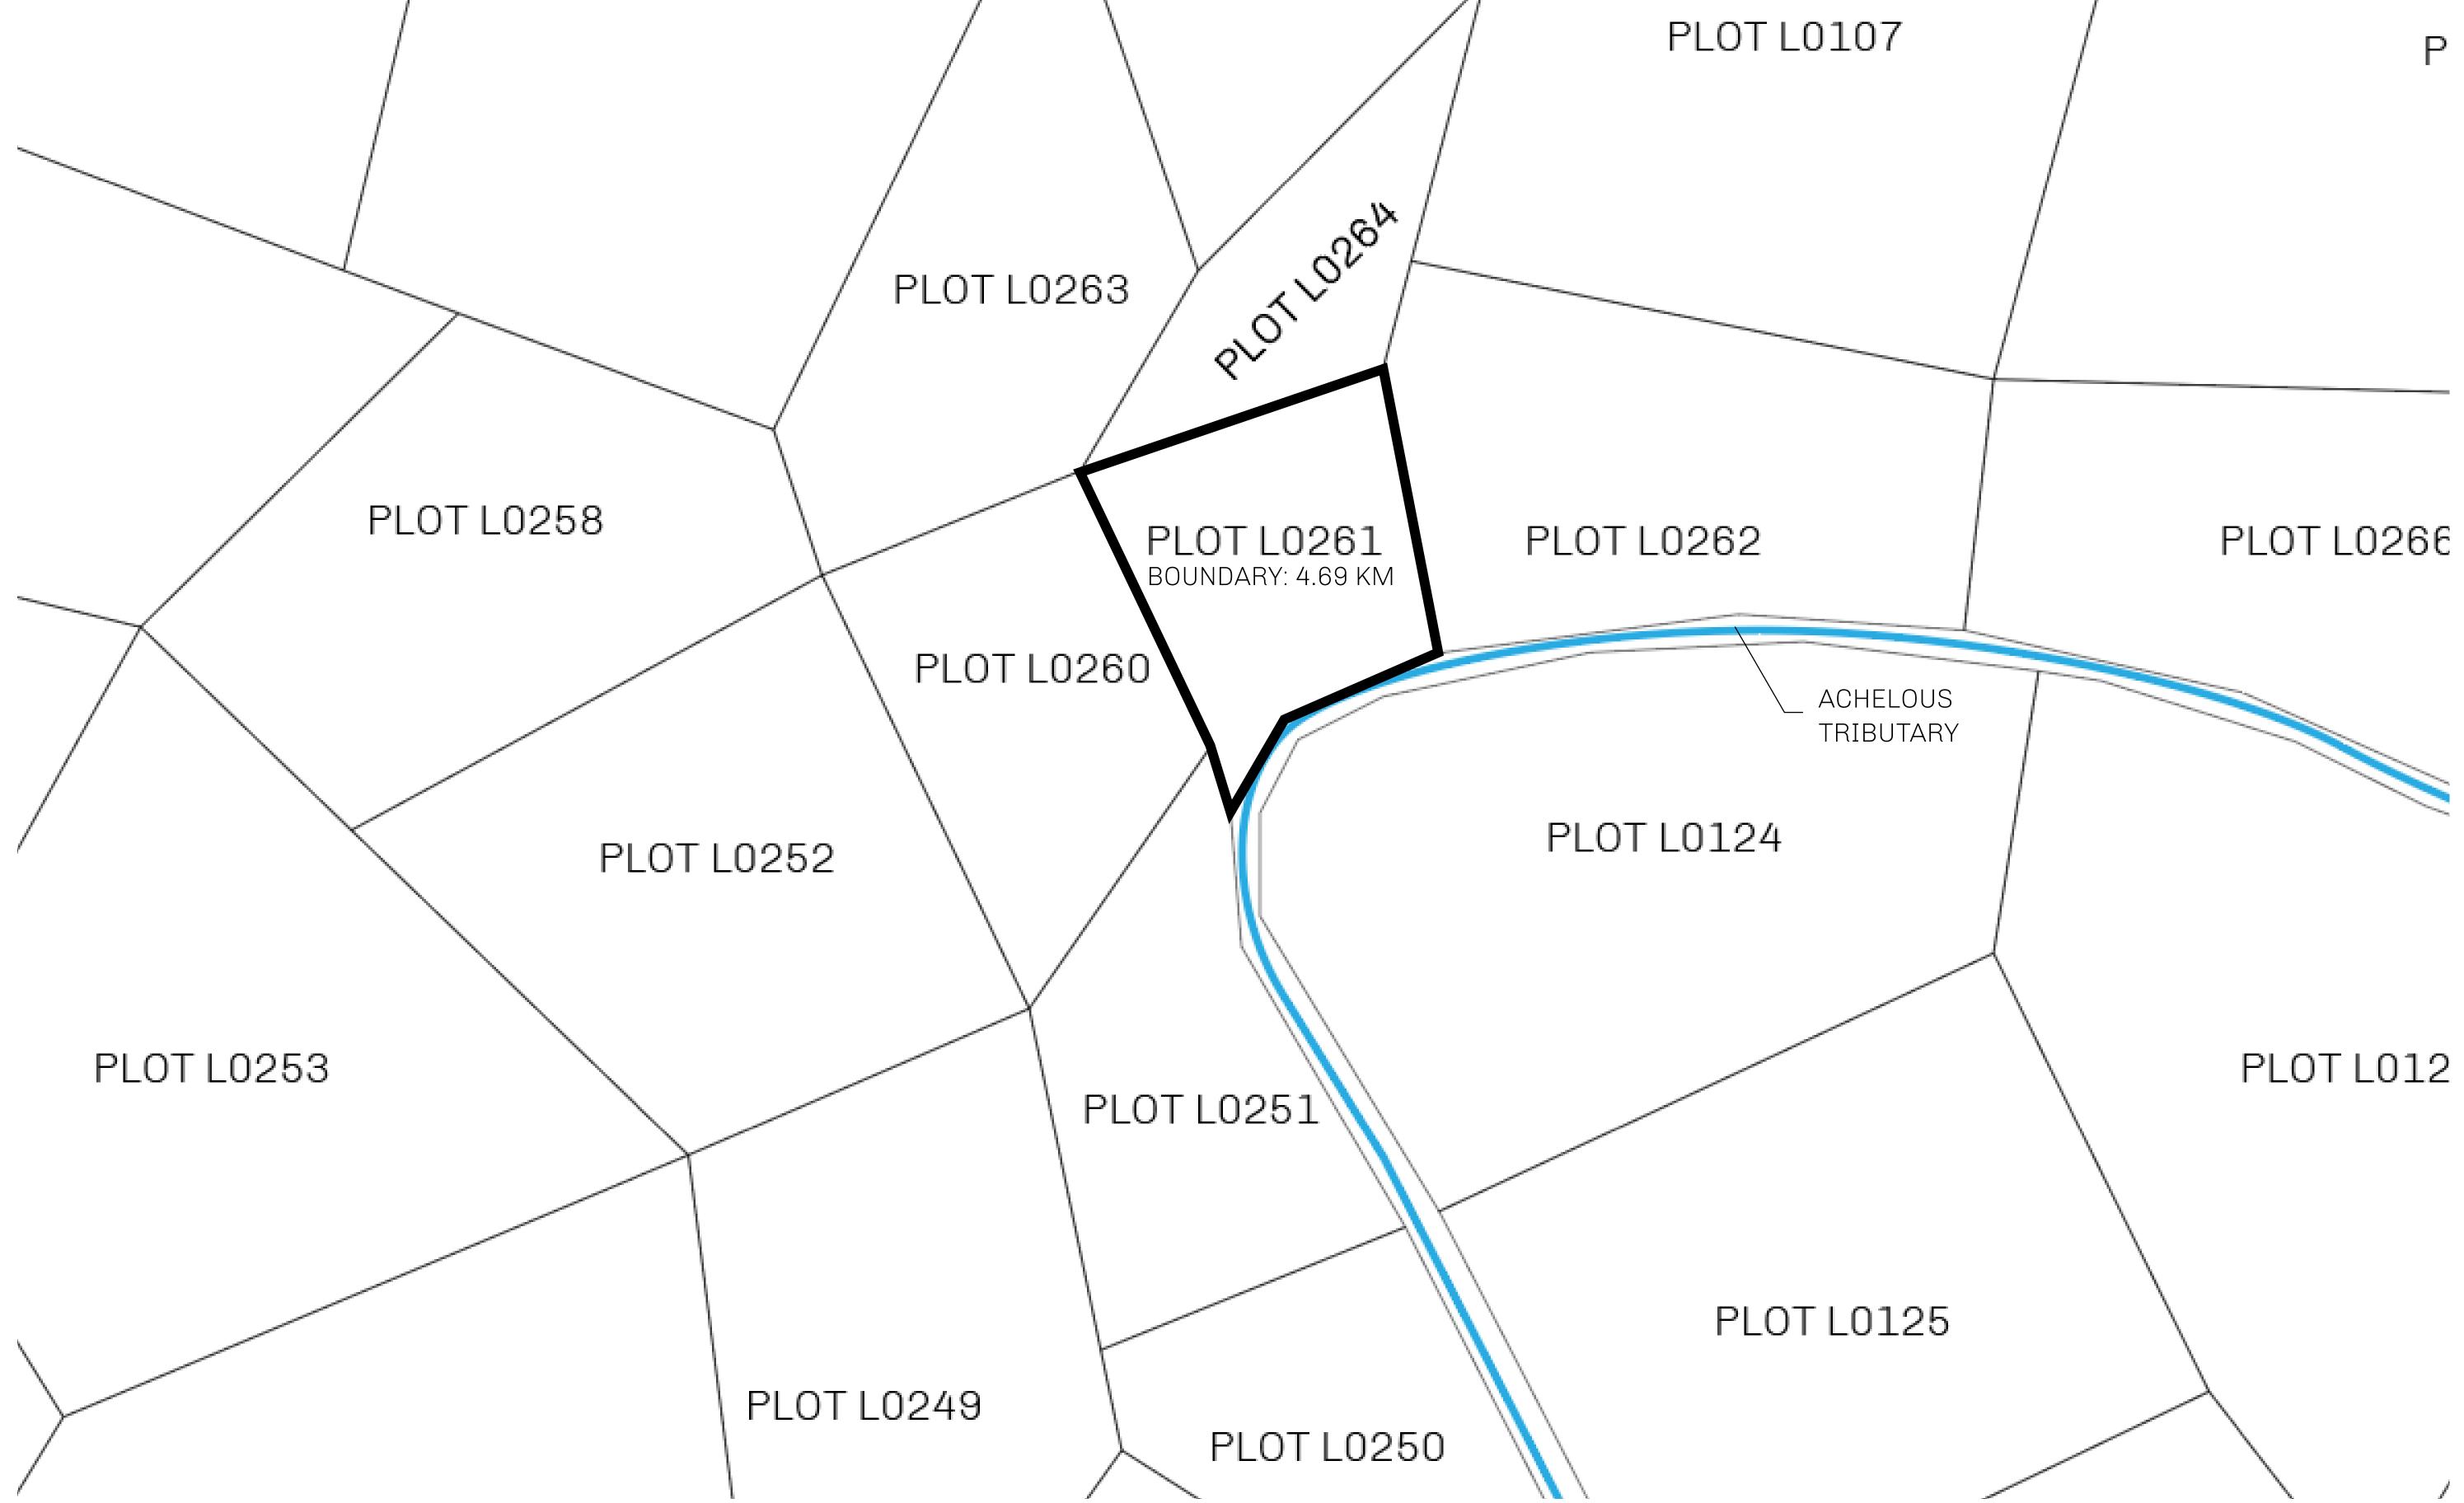

## GEOGRAPHY

COASTLINE 462.64 KM (287.47 MILES)

OCEAN, ROYAUME DE SATOSHI, X BY SL & TERRITORIO LTT ST BORDERS

HIGHEST POINT MOUNT ARES +8120 M

LOWEST POINT NFT PORT 0 M

PLOTS 2284 SCALE 1:50000