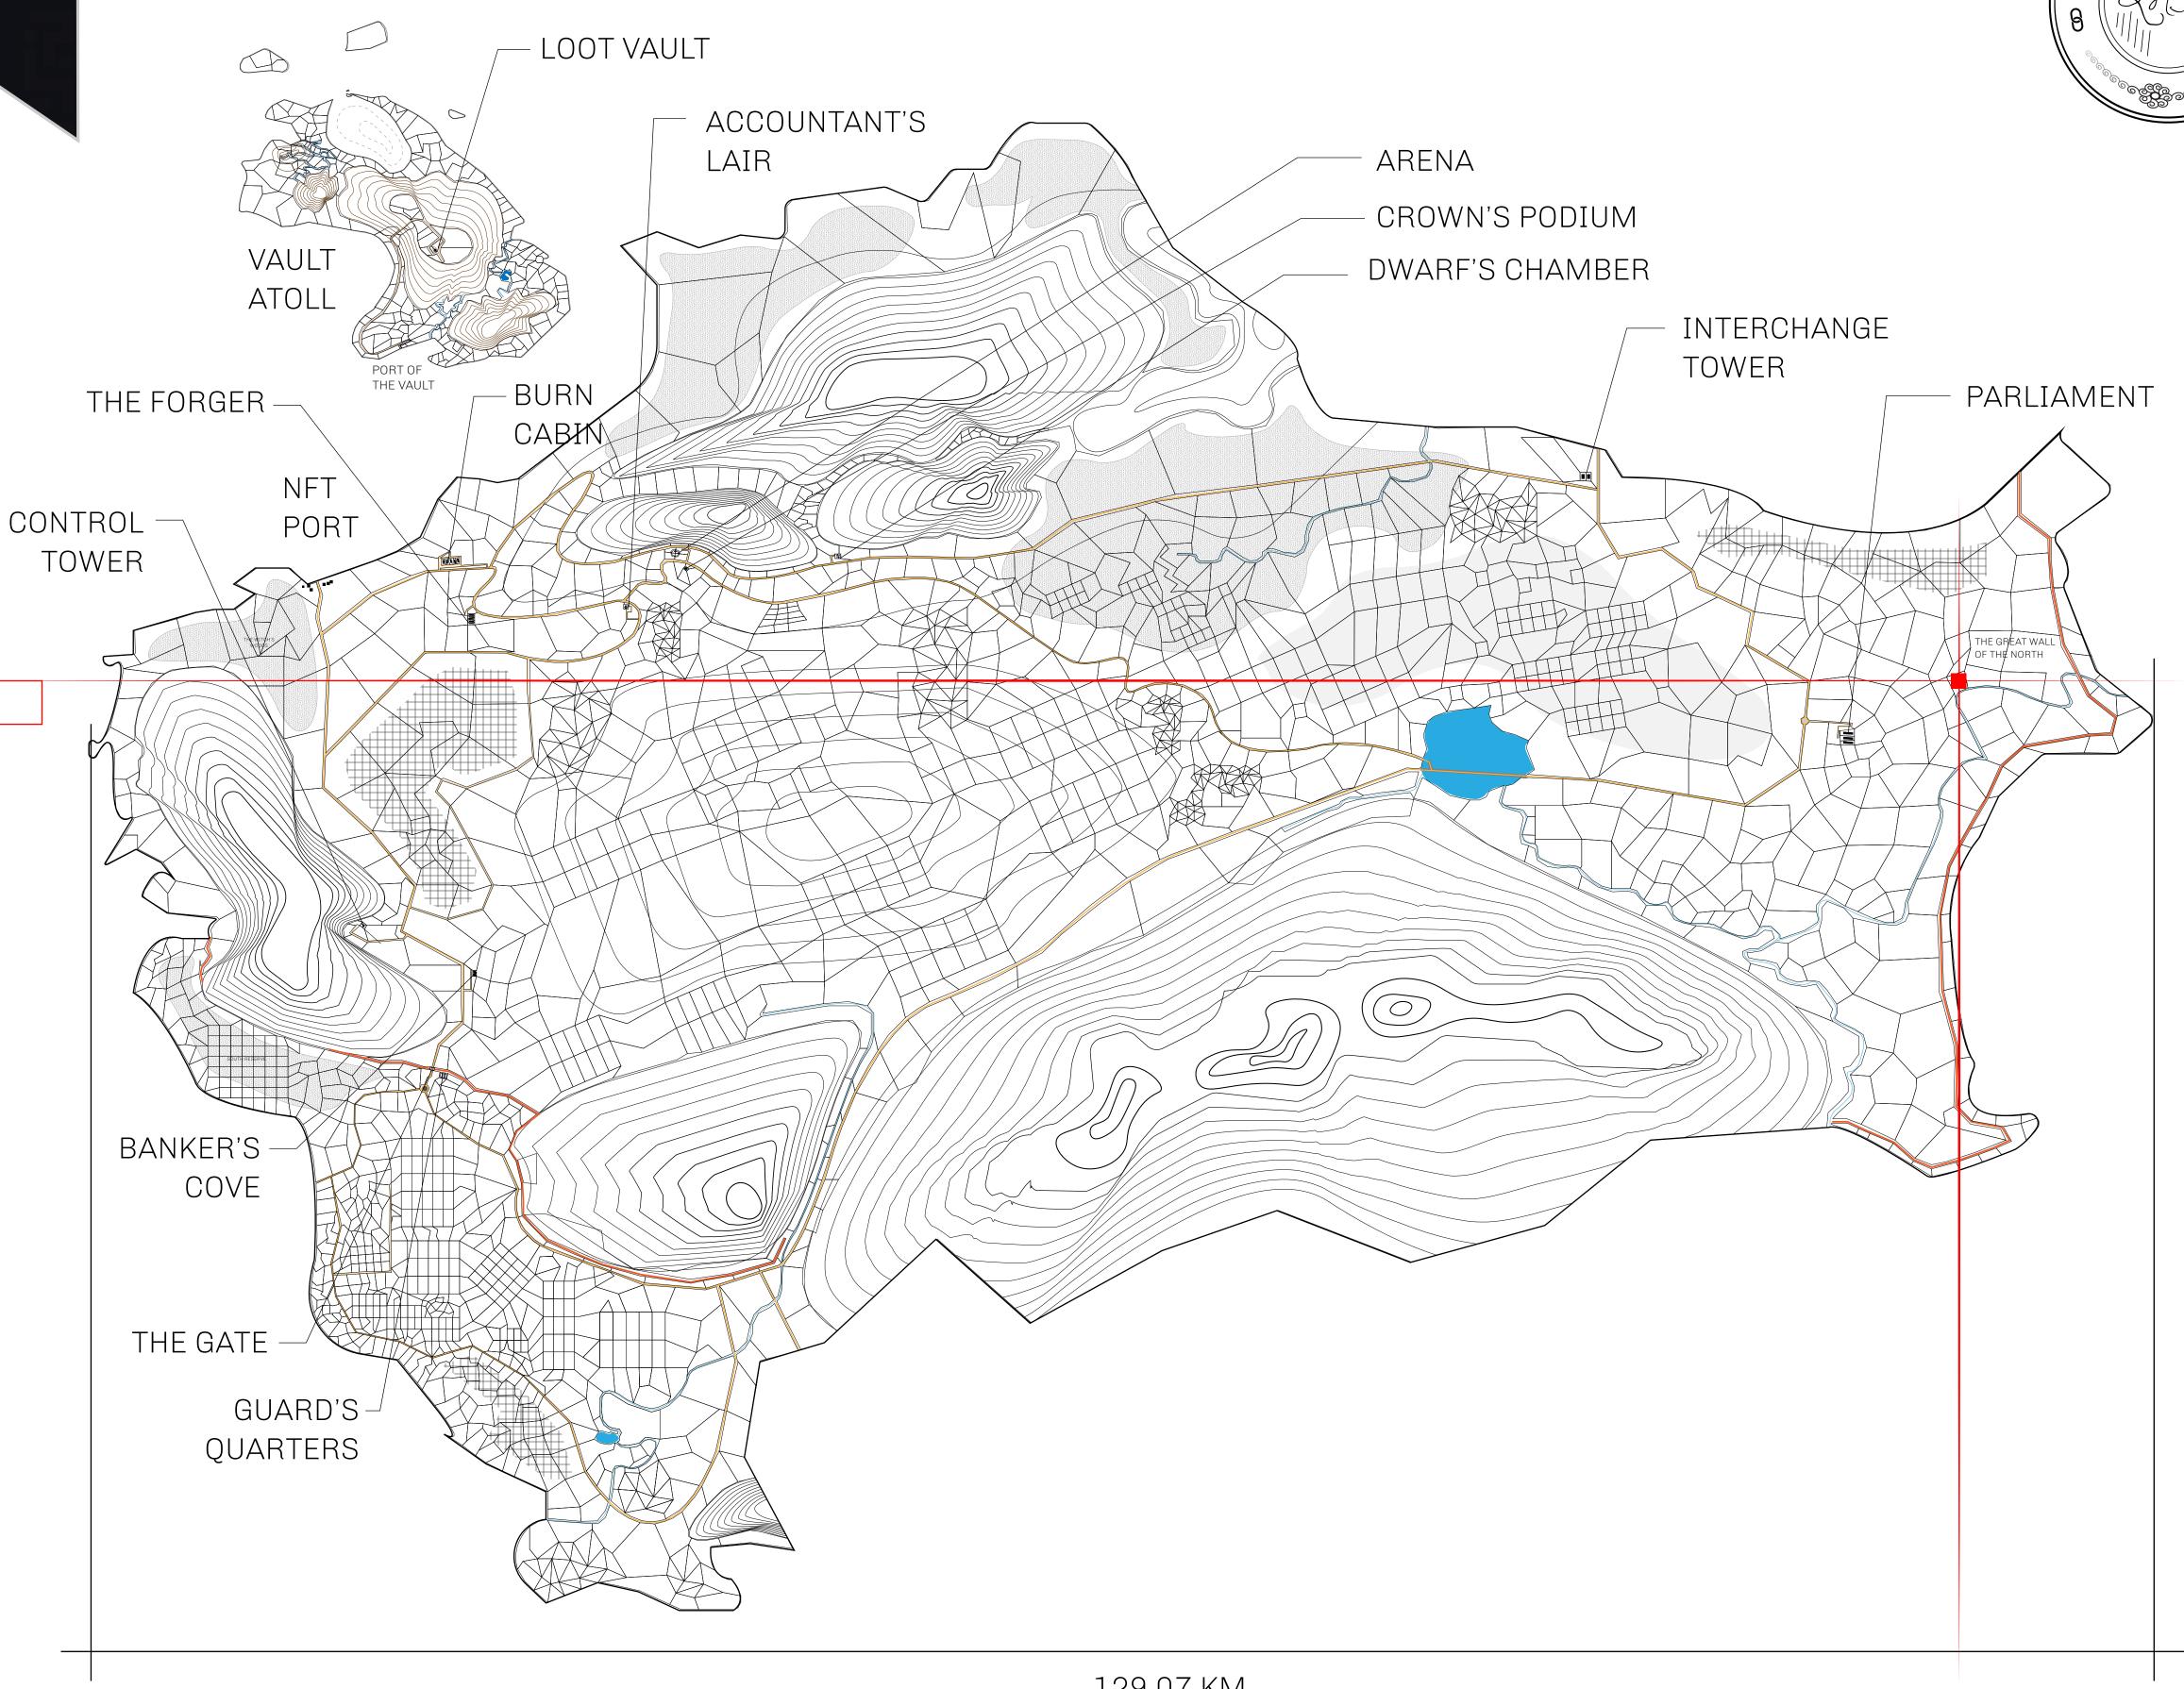

## HER MAJESTY'S GATED WORLD

As an economic and ruling powerhouse, the Great Empire controls the issuance and trade of BUN, LTT, and USDC reward credits. Decisions by its sitting parliamentarians affect Loot NFT World. Following the last war, border controls are tight and only invitees can enter. Each Sunday, all eyes focus on the Arena and the Crown's Podium, where battle-bidding auctions rage. The battle pit is not for the fainthearted and strategy plays a crucial role in winning.

## GEOGRAPHY

COASTLINE 462.64 KM (287.47 MILES)

OCEAN, ROYAUME DE SATOSHI, X BY SL & TERRITORIO LTT ST BORDERS

HIGHEST POINT MOUNT ARES +8120 M

LOWEST POINT NFT PORT 0 M

PLOTS 2284 SCALE 1:50000