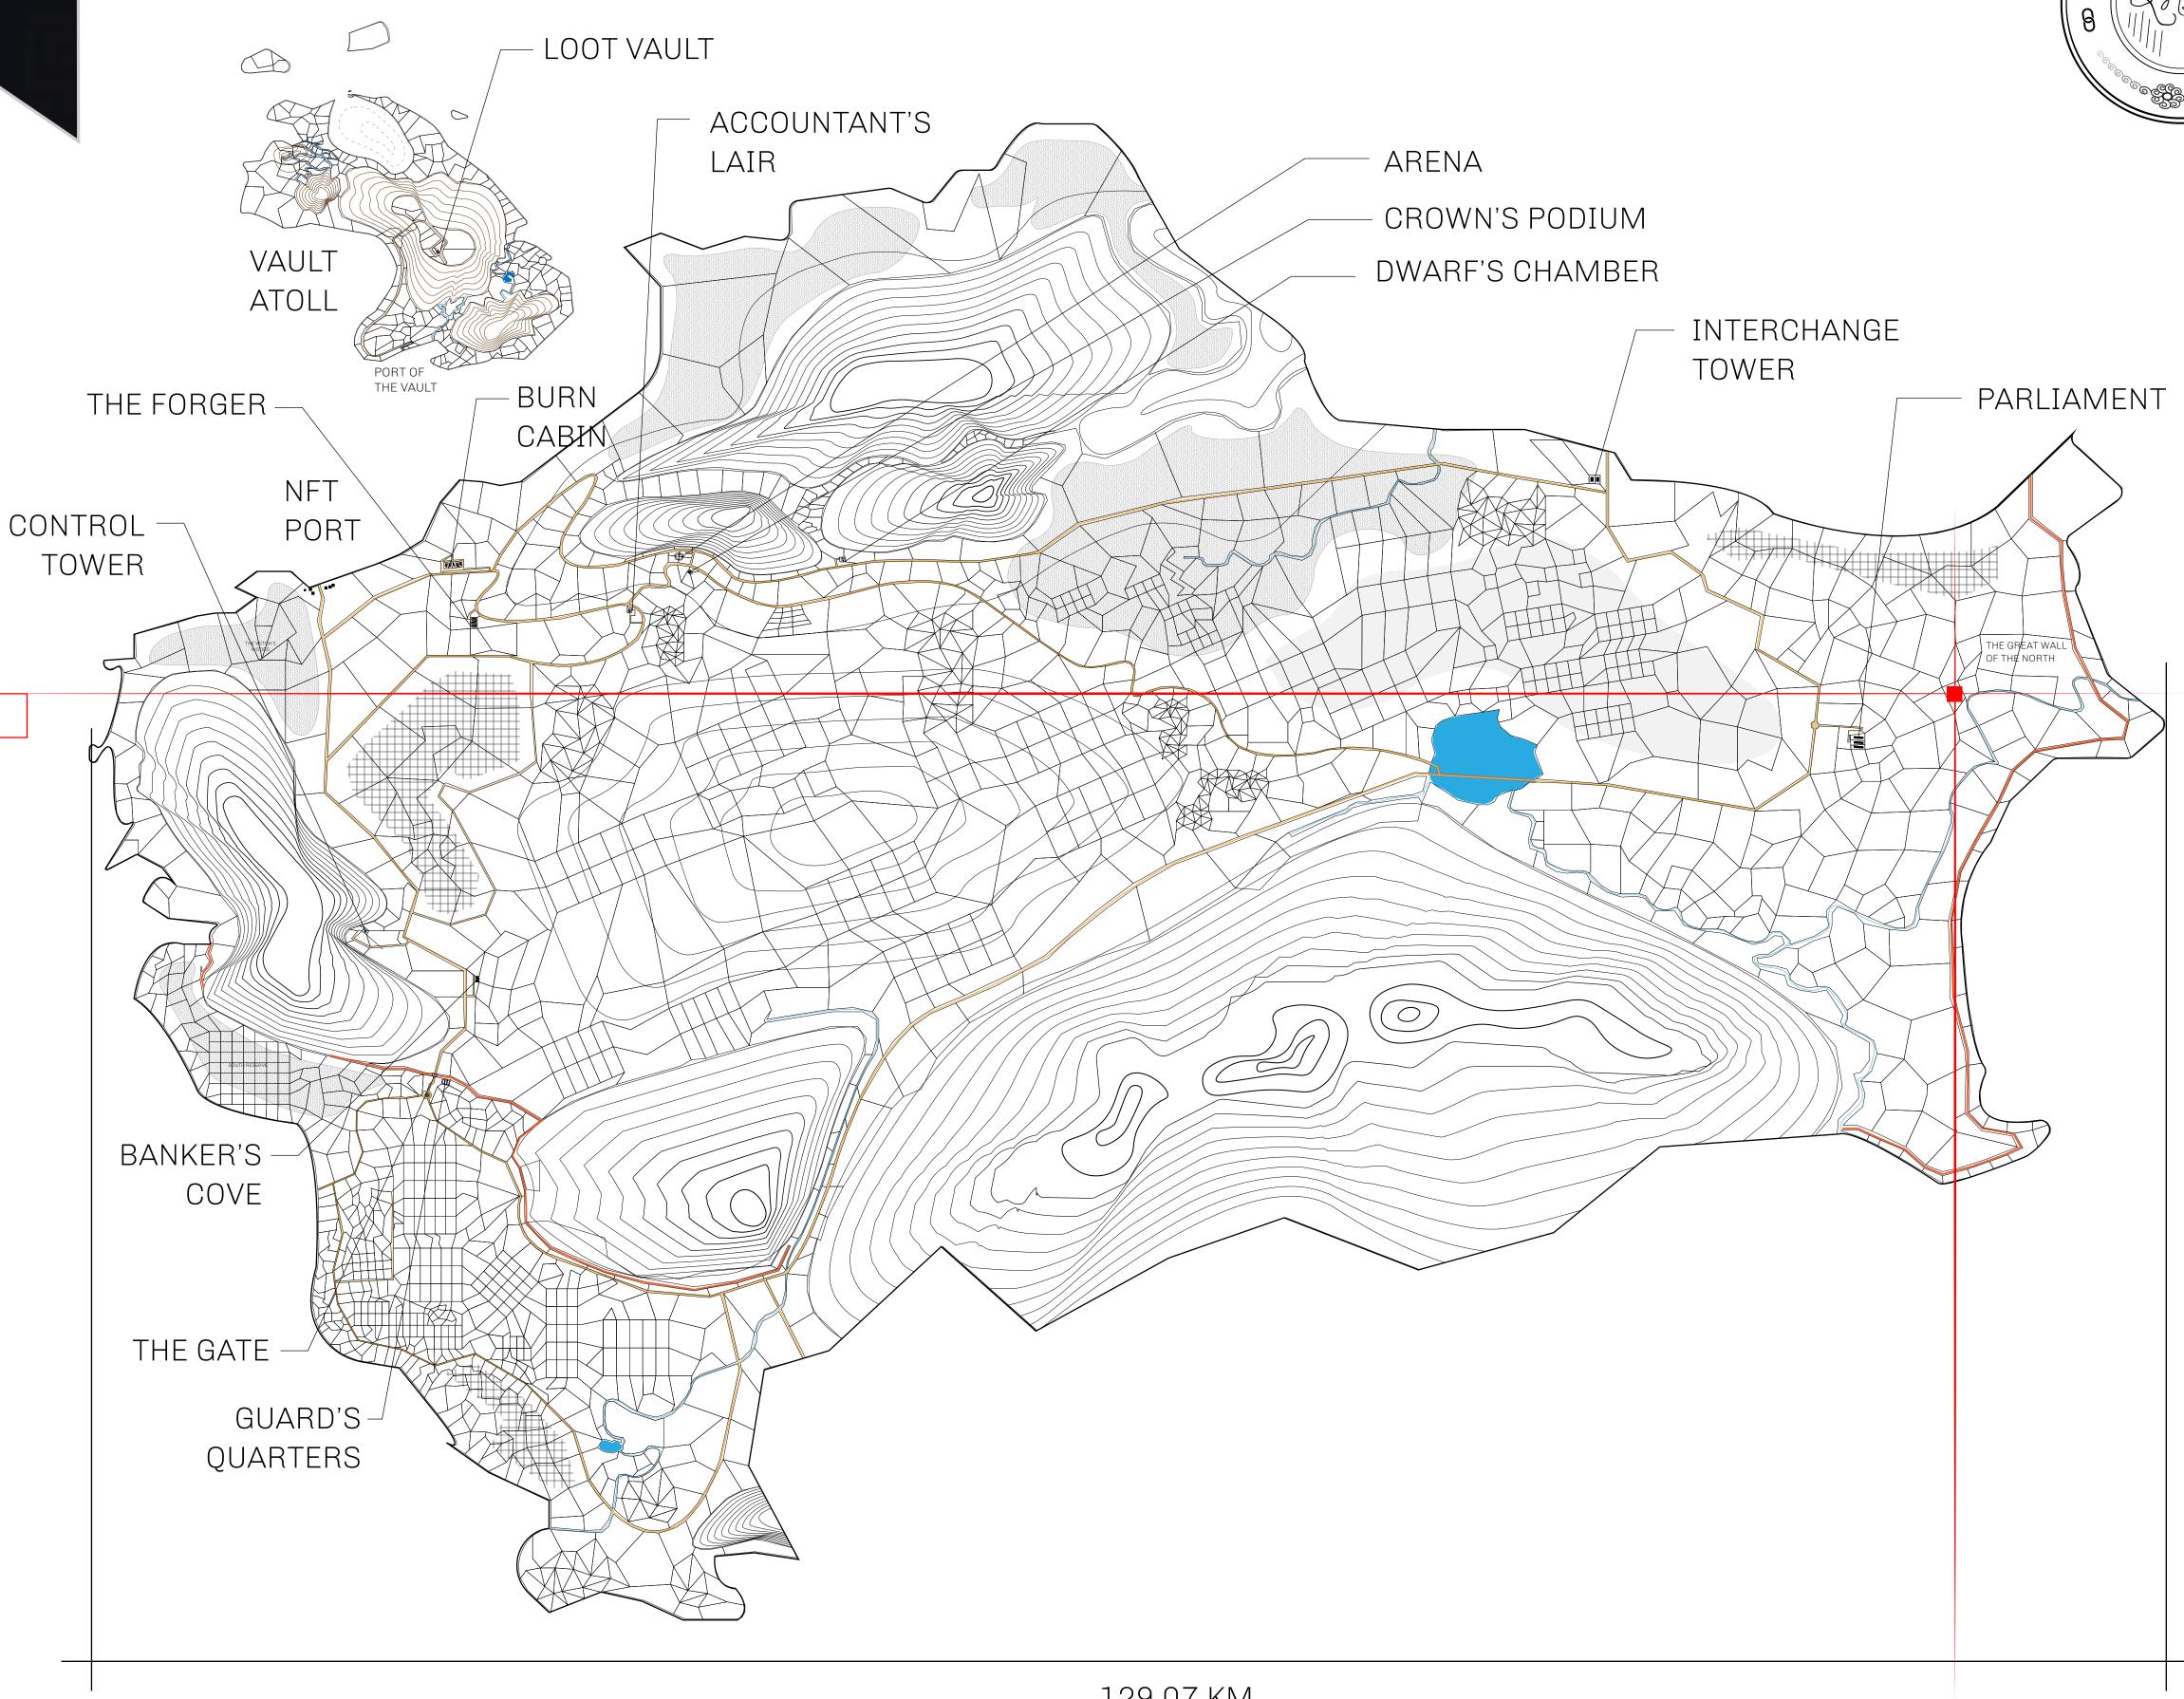

## HER MAJESTY'S GATED WORLD

As an economic and ruling powerhouse, the Great Empire controls the issuance and trade of BUN, LTT, and USDC reward credits. Decisions by its sitting parliamentarians affect Loot NFT World. Following the last war, border controls are tight and only invitees can enter. Each Sunday, all eyes focus on the Arena and the Crown's Podium, where battle-bidding auctions rage. The battle pit is not for the fainthearted and strategy plays a crucial role in winning.

## GEOGRAPHY

COASTLINE 462.64 KM (287.47 MILES)

OCEAN, ROYAUME DE SATOSHI, X BY SL & TERRITORIO LTT ST BORDERS

HIGHEST POINT MOUNT ARES +8120 M

LOWEST POINT NFT PORT 0 M

PLOTS 2284 SCALE 1:50000