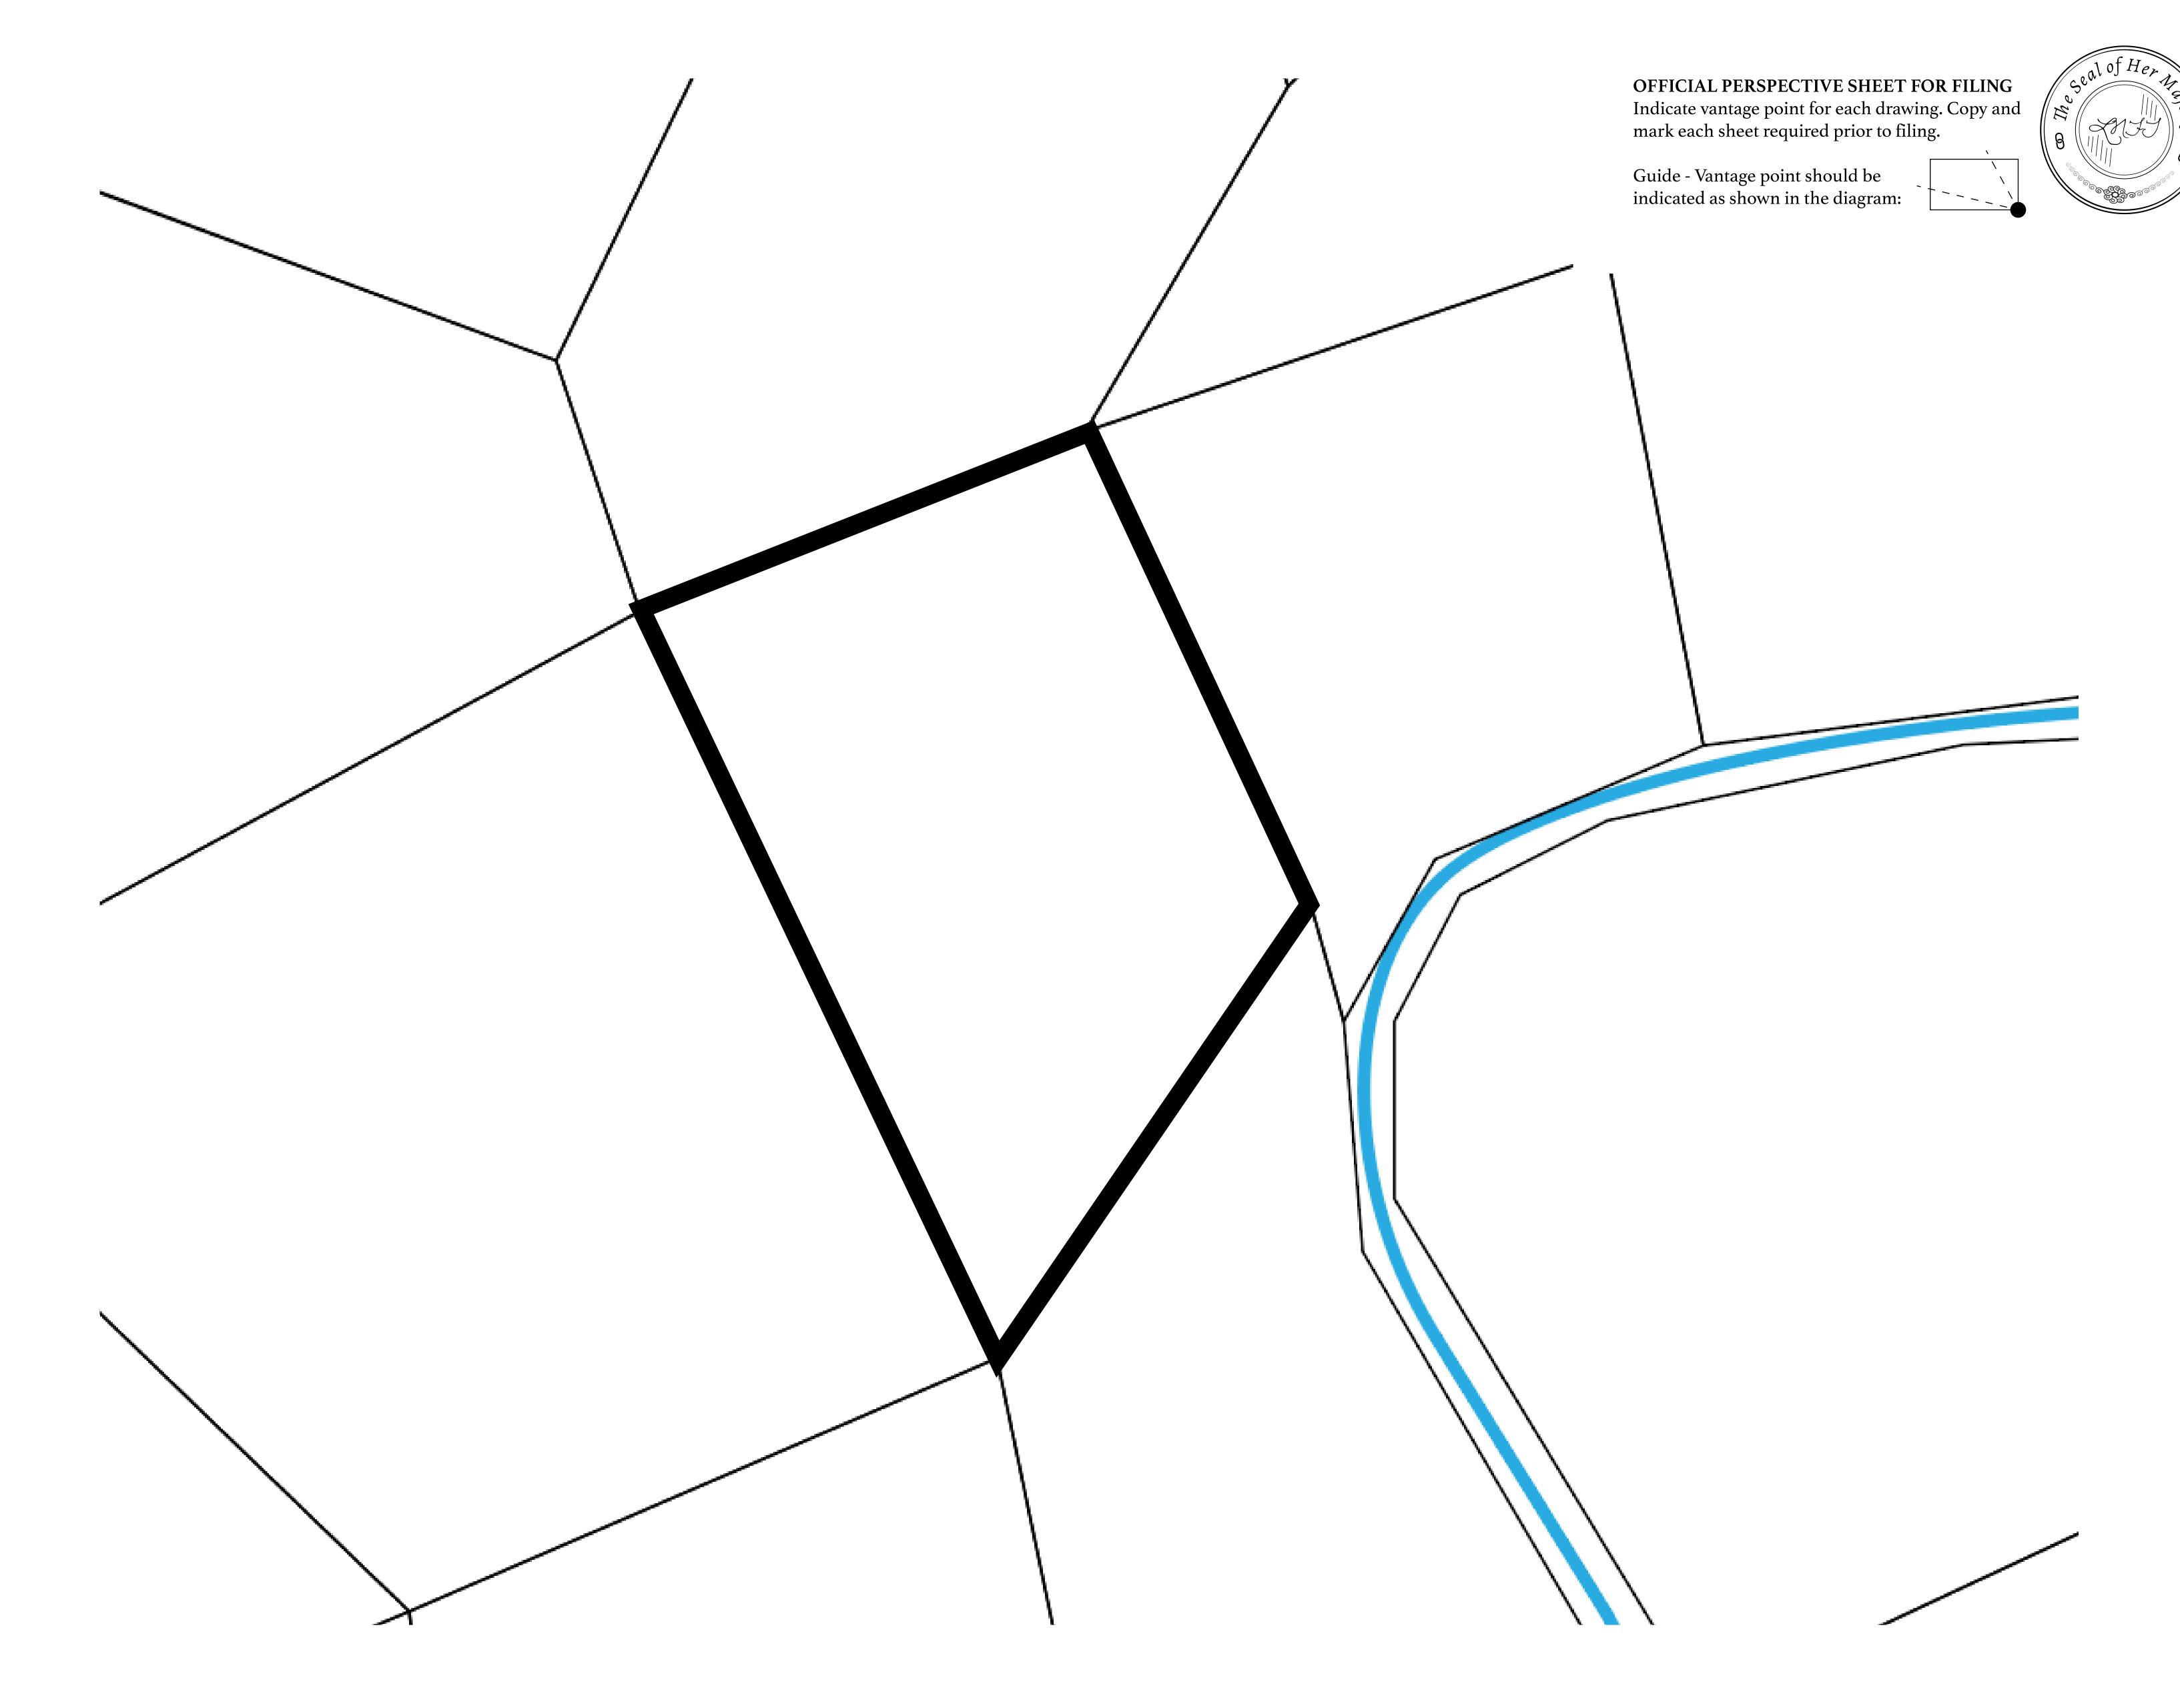

## LOOT NFT WORLD

PLOT L0260-221121

## GEOGRAPHY

COASTLINE 462.64 KM (287.47 MILES)

OCEAN, ROYAUME DE SATOSHI, X BY SL & TERRITORIO LTT ST BORDERS

HIGHEST POINT MOUNT ARES +8120 M

LOWEST POINT NFT PORT 0 M

PLOTS 2284 SCALE 1:50000

## H.M. LNFT Land Registry

L0260-221121

TITLE NUMBER

ADMINISTRATIVE AREA

THE GREAT EMPIRE

ISSUED 22 November 2021 .

SCALE **1/50000** 

OWNER ENTITLEMENT