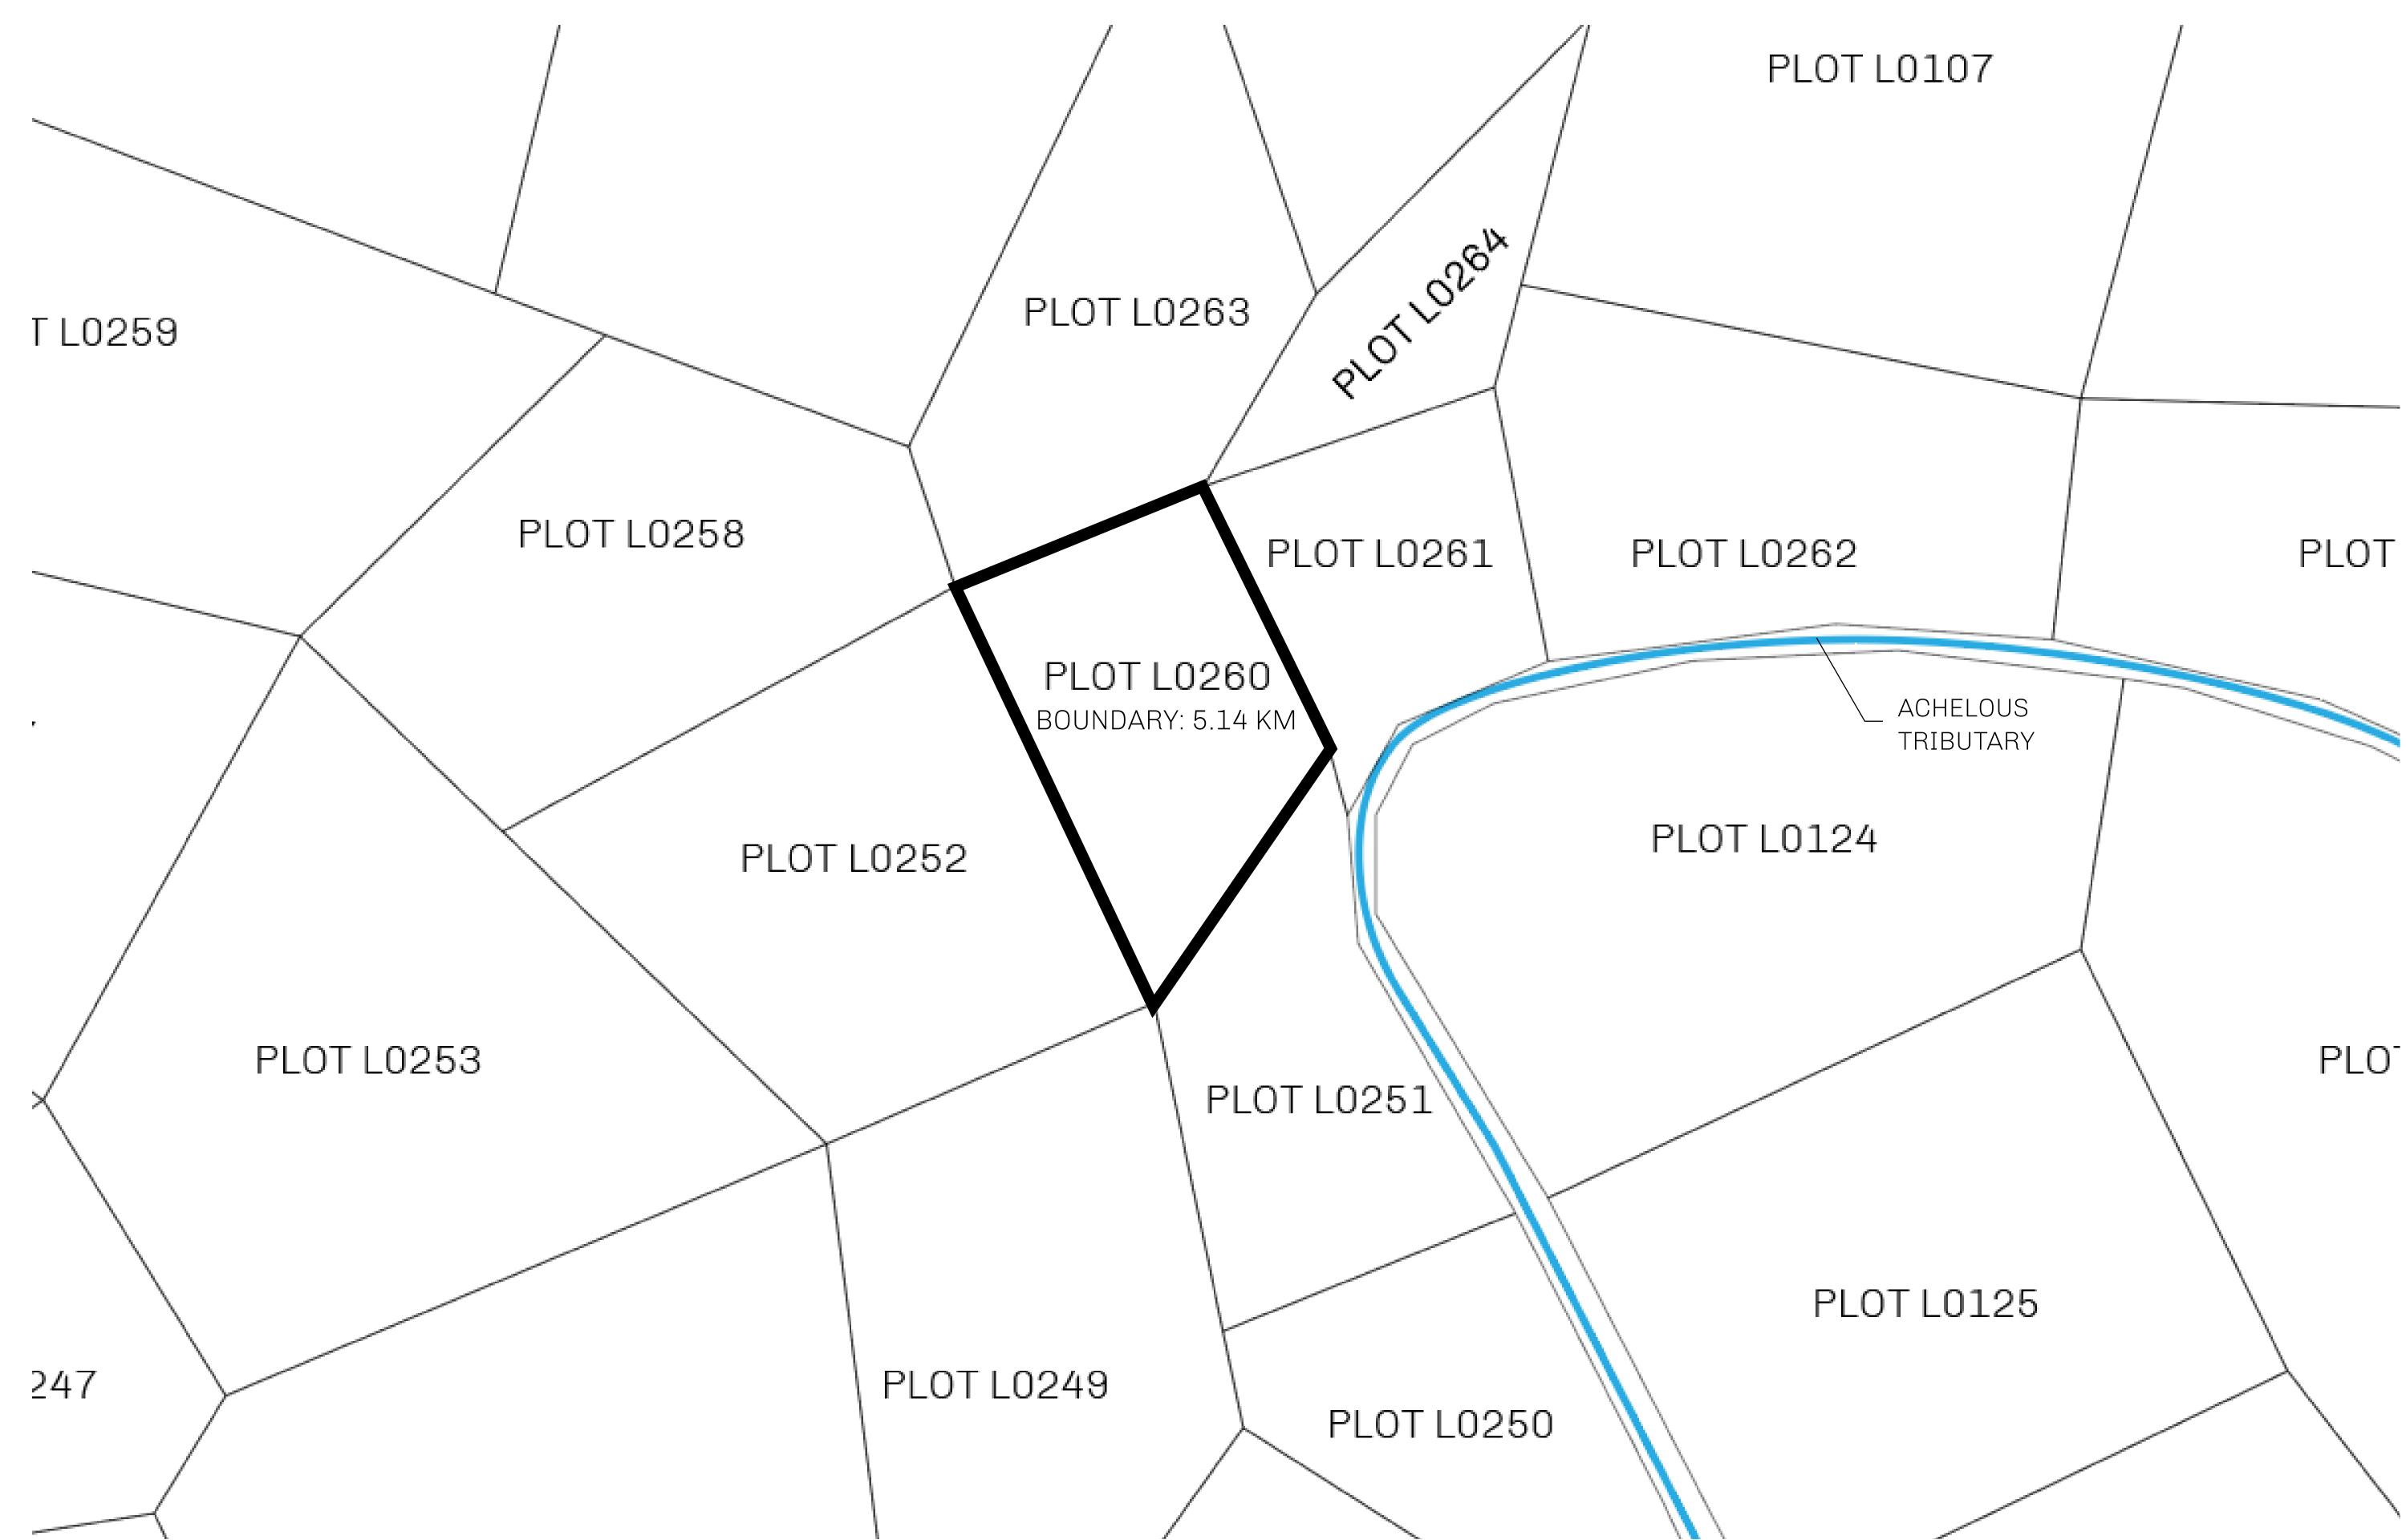

## LOOT NFT WORLD

PLOT L0260-221121

## GEOGRAPHY

COASTLINE 462.64 KM (287.47 MILES)

OCEAN, ROYAUME DE SATOSHI, X BY SL & TERRITORIO LTT ST BORDERS

HIGHEST POINT MOUNT ARES +8120 M

LOWEST POINT NFT PORT 0 M

PLOTS 2284 SCALE 1:50000

## H.M. LNFT Land Registry

L0260-221121

TITLE NUMBER

ADMINISTRATIVE AREA

THE GREAT EMPIRE

ISSUED 22 November 2021 .

SCALE **1/50000** 

OWNER ENTITLEMENT