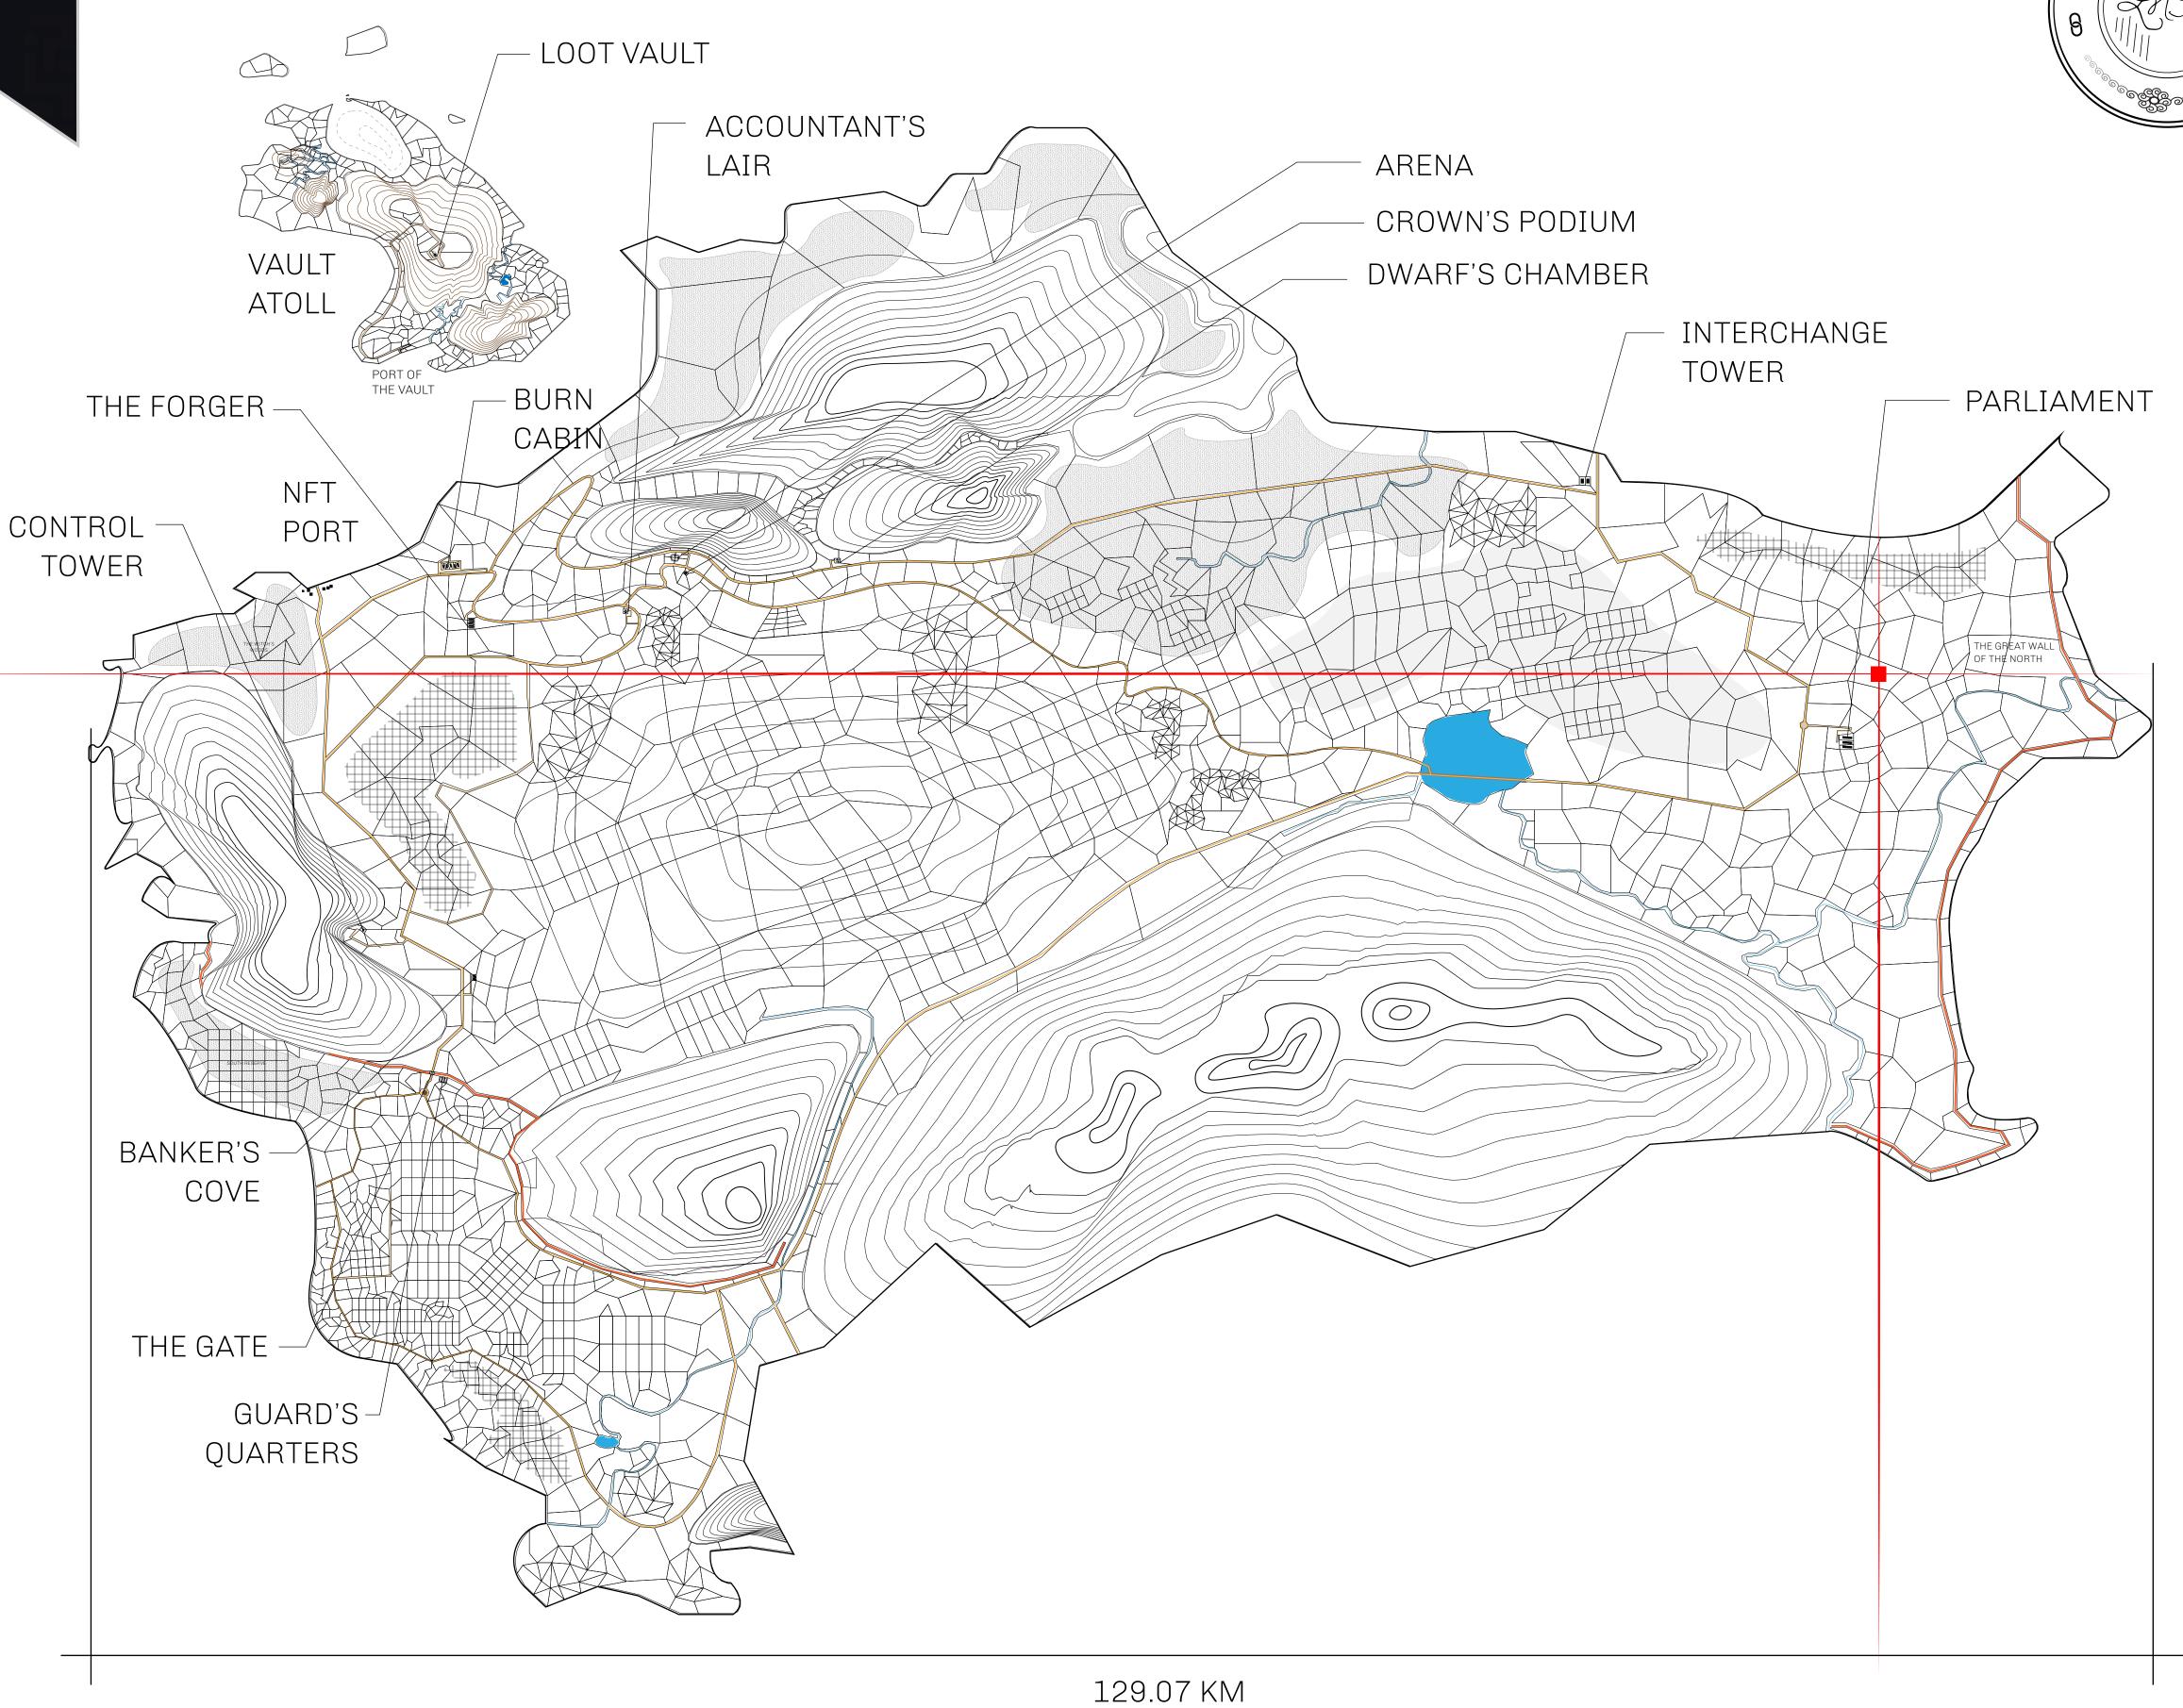

## HER MAJESTY'S GATED WORLD

As an economic and ruling powerhouse, the Great Empire controls the issuance and trade of BUN, LTT, and USDC reward credits. Decisions by its sitting parliamentarians affect Loot NFT World. Following the last war, border controls are tight and only invitees can enter. Each Sunday, all eyes focus on the Arena and the Crown's Podium, where battle-bidding auctions rage. The battle pit is not for the fainthearted and strategy plays a crucial role in winning.

## GEOGRAPHY

COASTLINE 462.64 KM (287.47 MILES)

OCEAN, ROYAUME DE SATOSHI, X BY SL & TERRITORIO LTT ST BORDERS

HIGHEST POINT MOUNT ARES +8120 M

LOWEST POINT NFT PORT 0 M

PLOTS 2284 SCALE 1:50000

## H.M. LNFT Land Registry

L0259-221121

TITLE NUMBER

ADMINISTRATIVE AREA

THE GREAT EMPIRE

ISSUED 22 November 2021

SCALE 1/50000

OWNER ENTITLEMENT