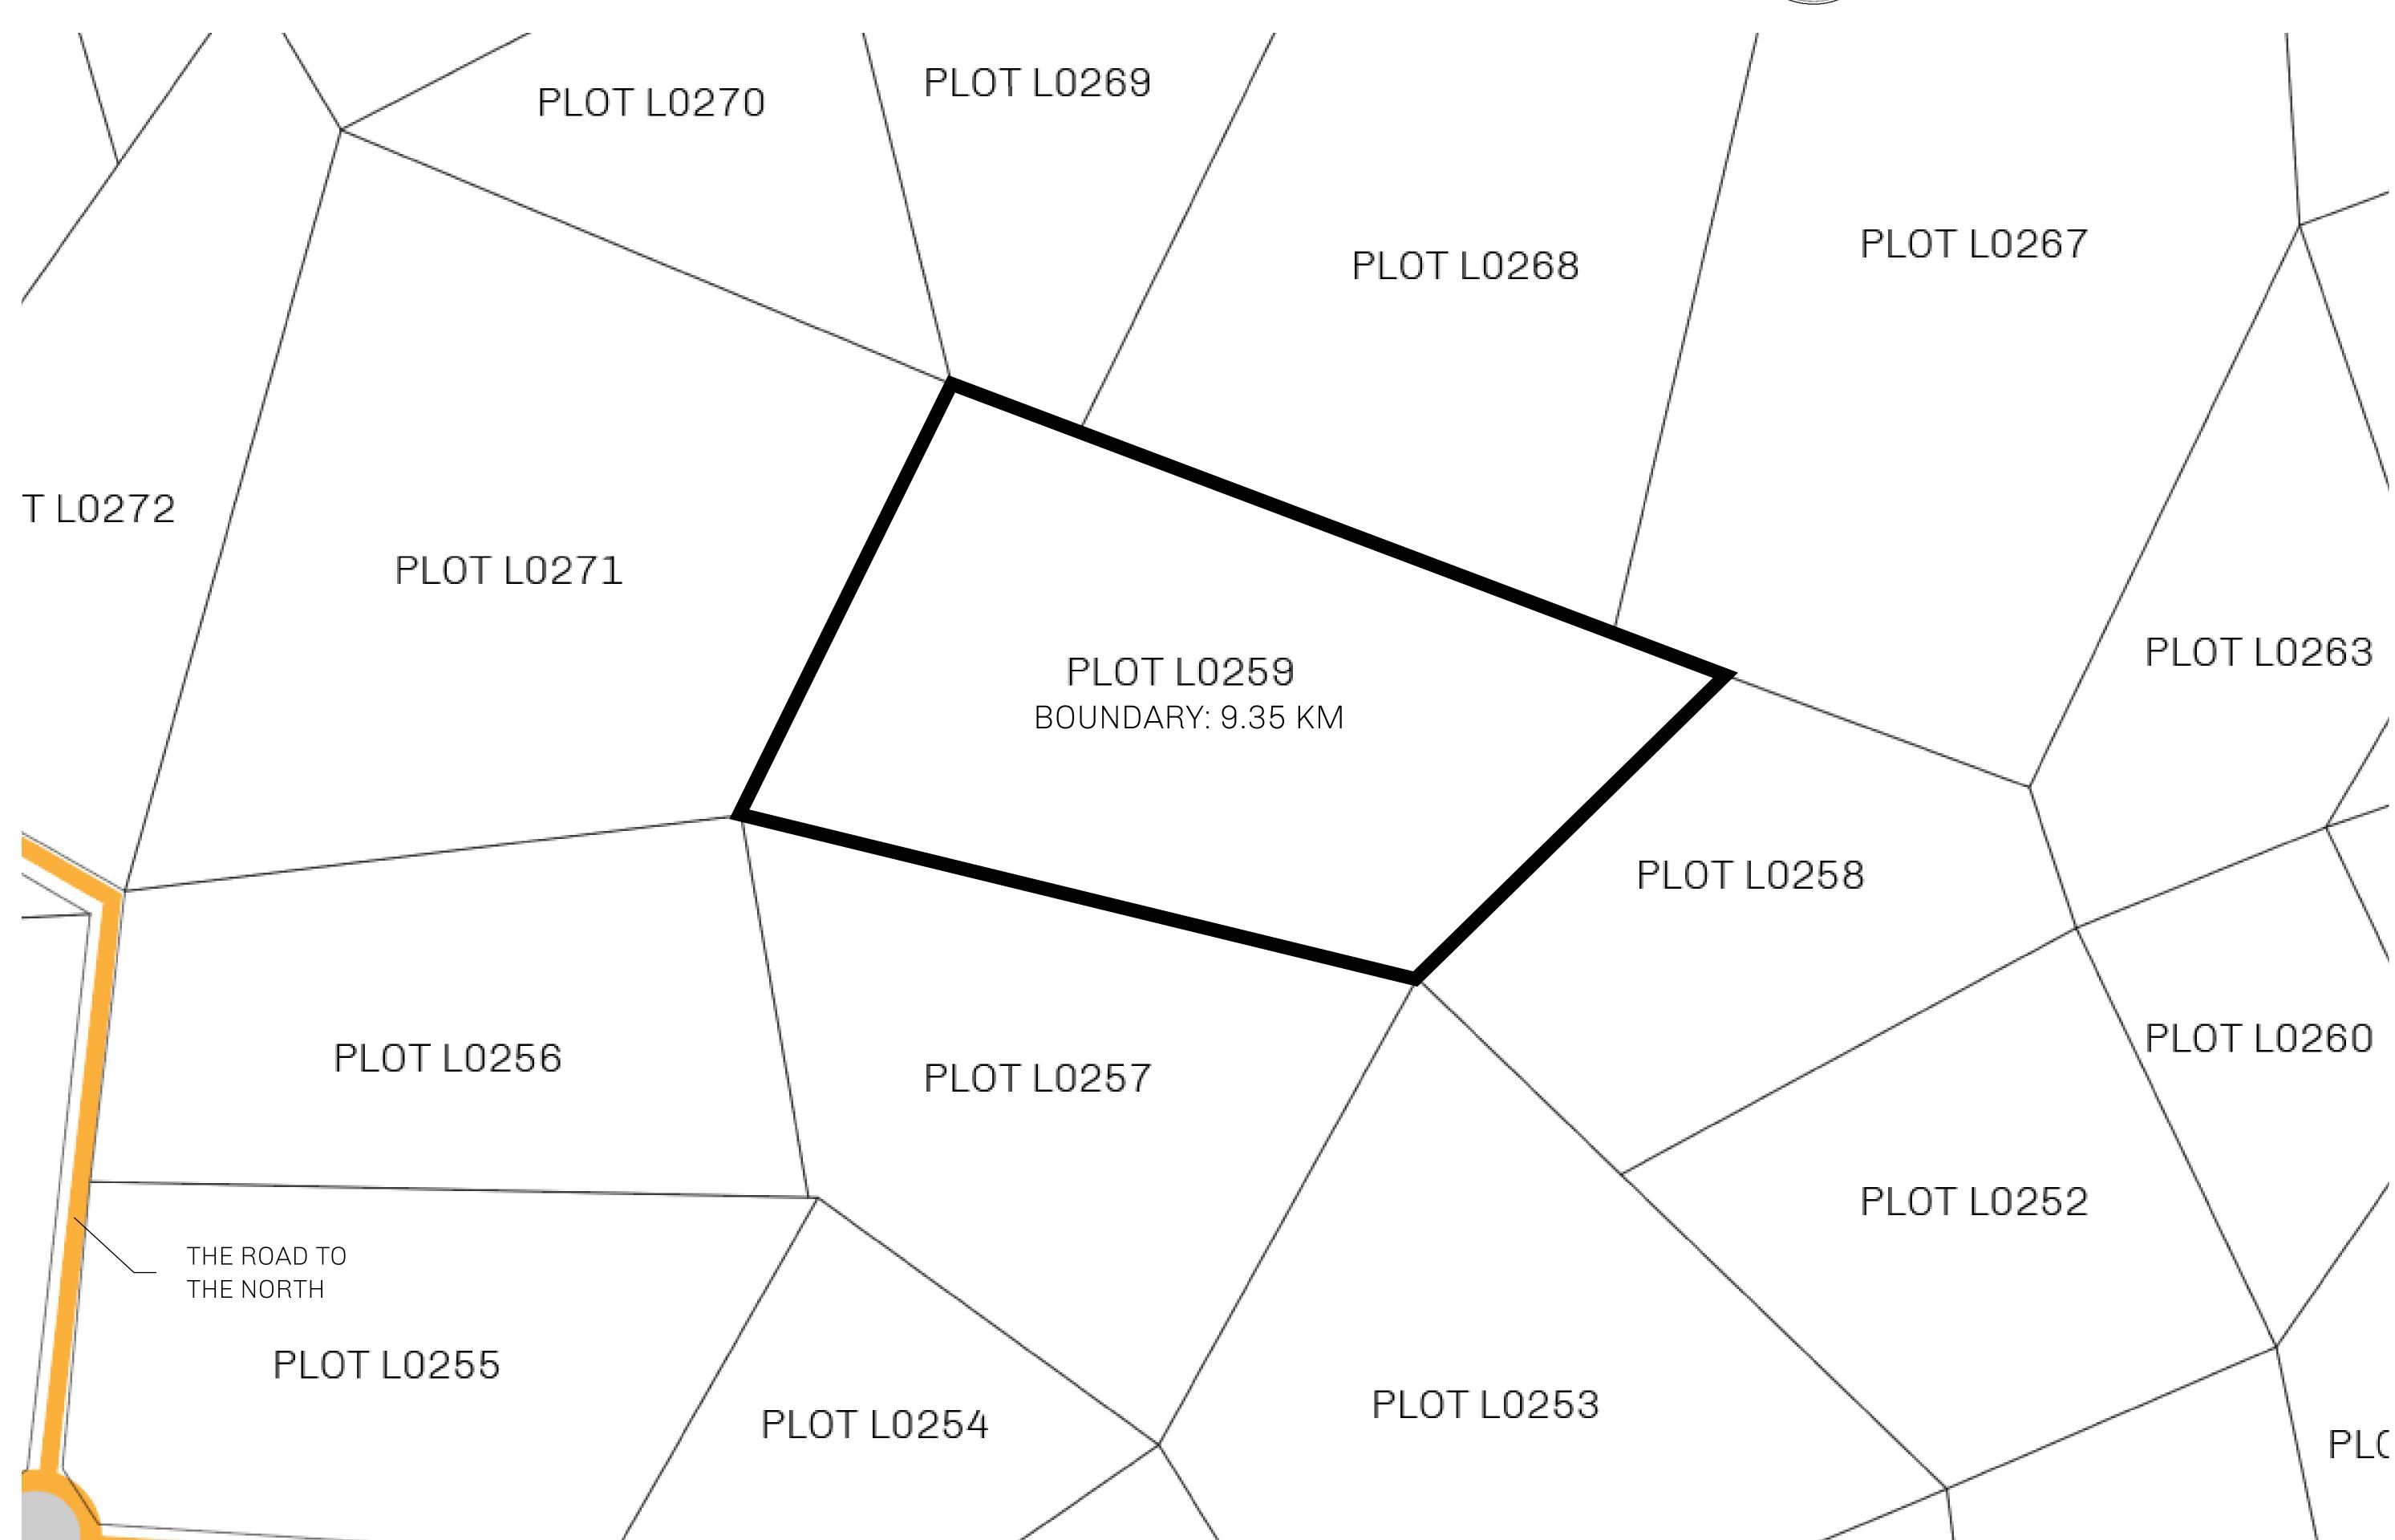

## LOOT NFT WORLD

PLOT L0259-221121

## GEOGRAPHY

COASTLINE 462.64 KM (287.47 MILES)

OCEAN, ROYAUME DE SATOSHI, X BY SL & TERRITORIO LTT ST BORDERS

HIGHEST POINT MOUNT ARES +8120 M

LOWEST POINT NFT PORT 0 M

PLOTS 2284 SCALE 1:50000

## H.M. LNFT Land Registry

L0259-221121

TITLE NUMBER

ADMINISTRATIVE AREA

THE GREAT EMPIRE

ISSUED 22 November 2021

SCALE 1/50000

OWNER ENTITLEMENT