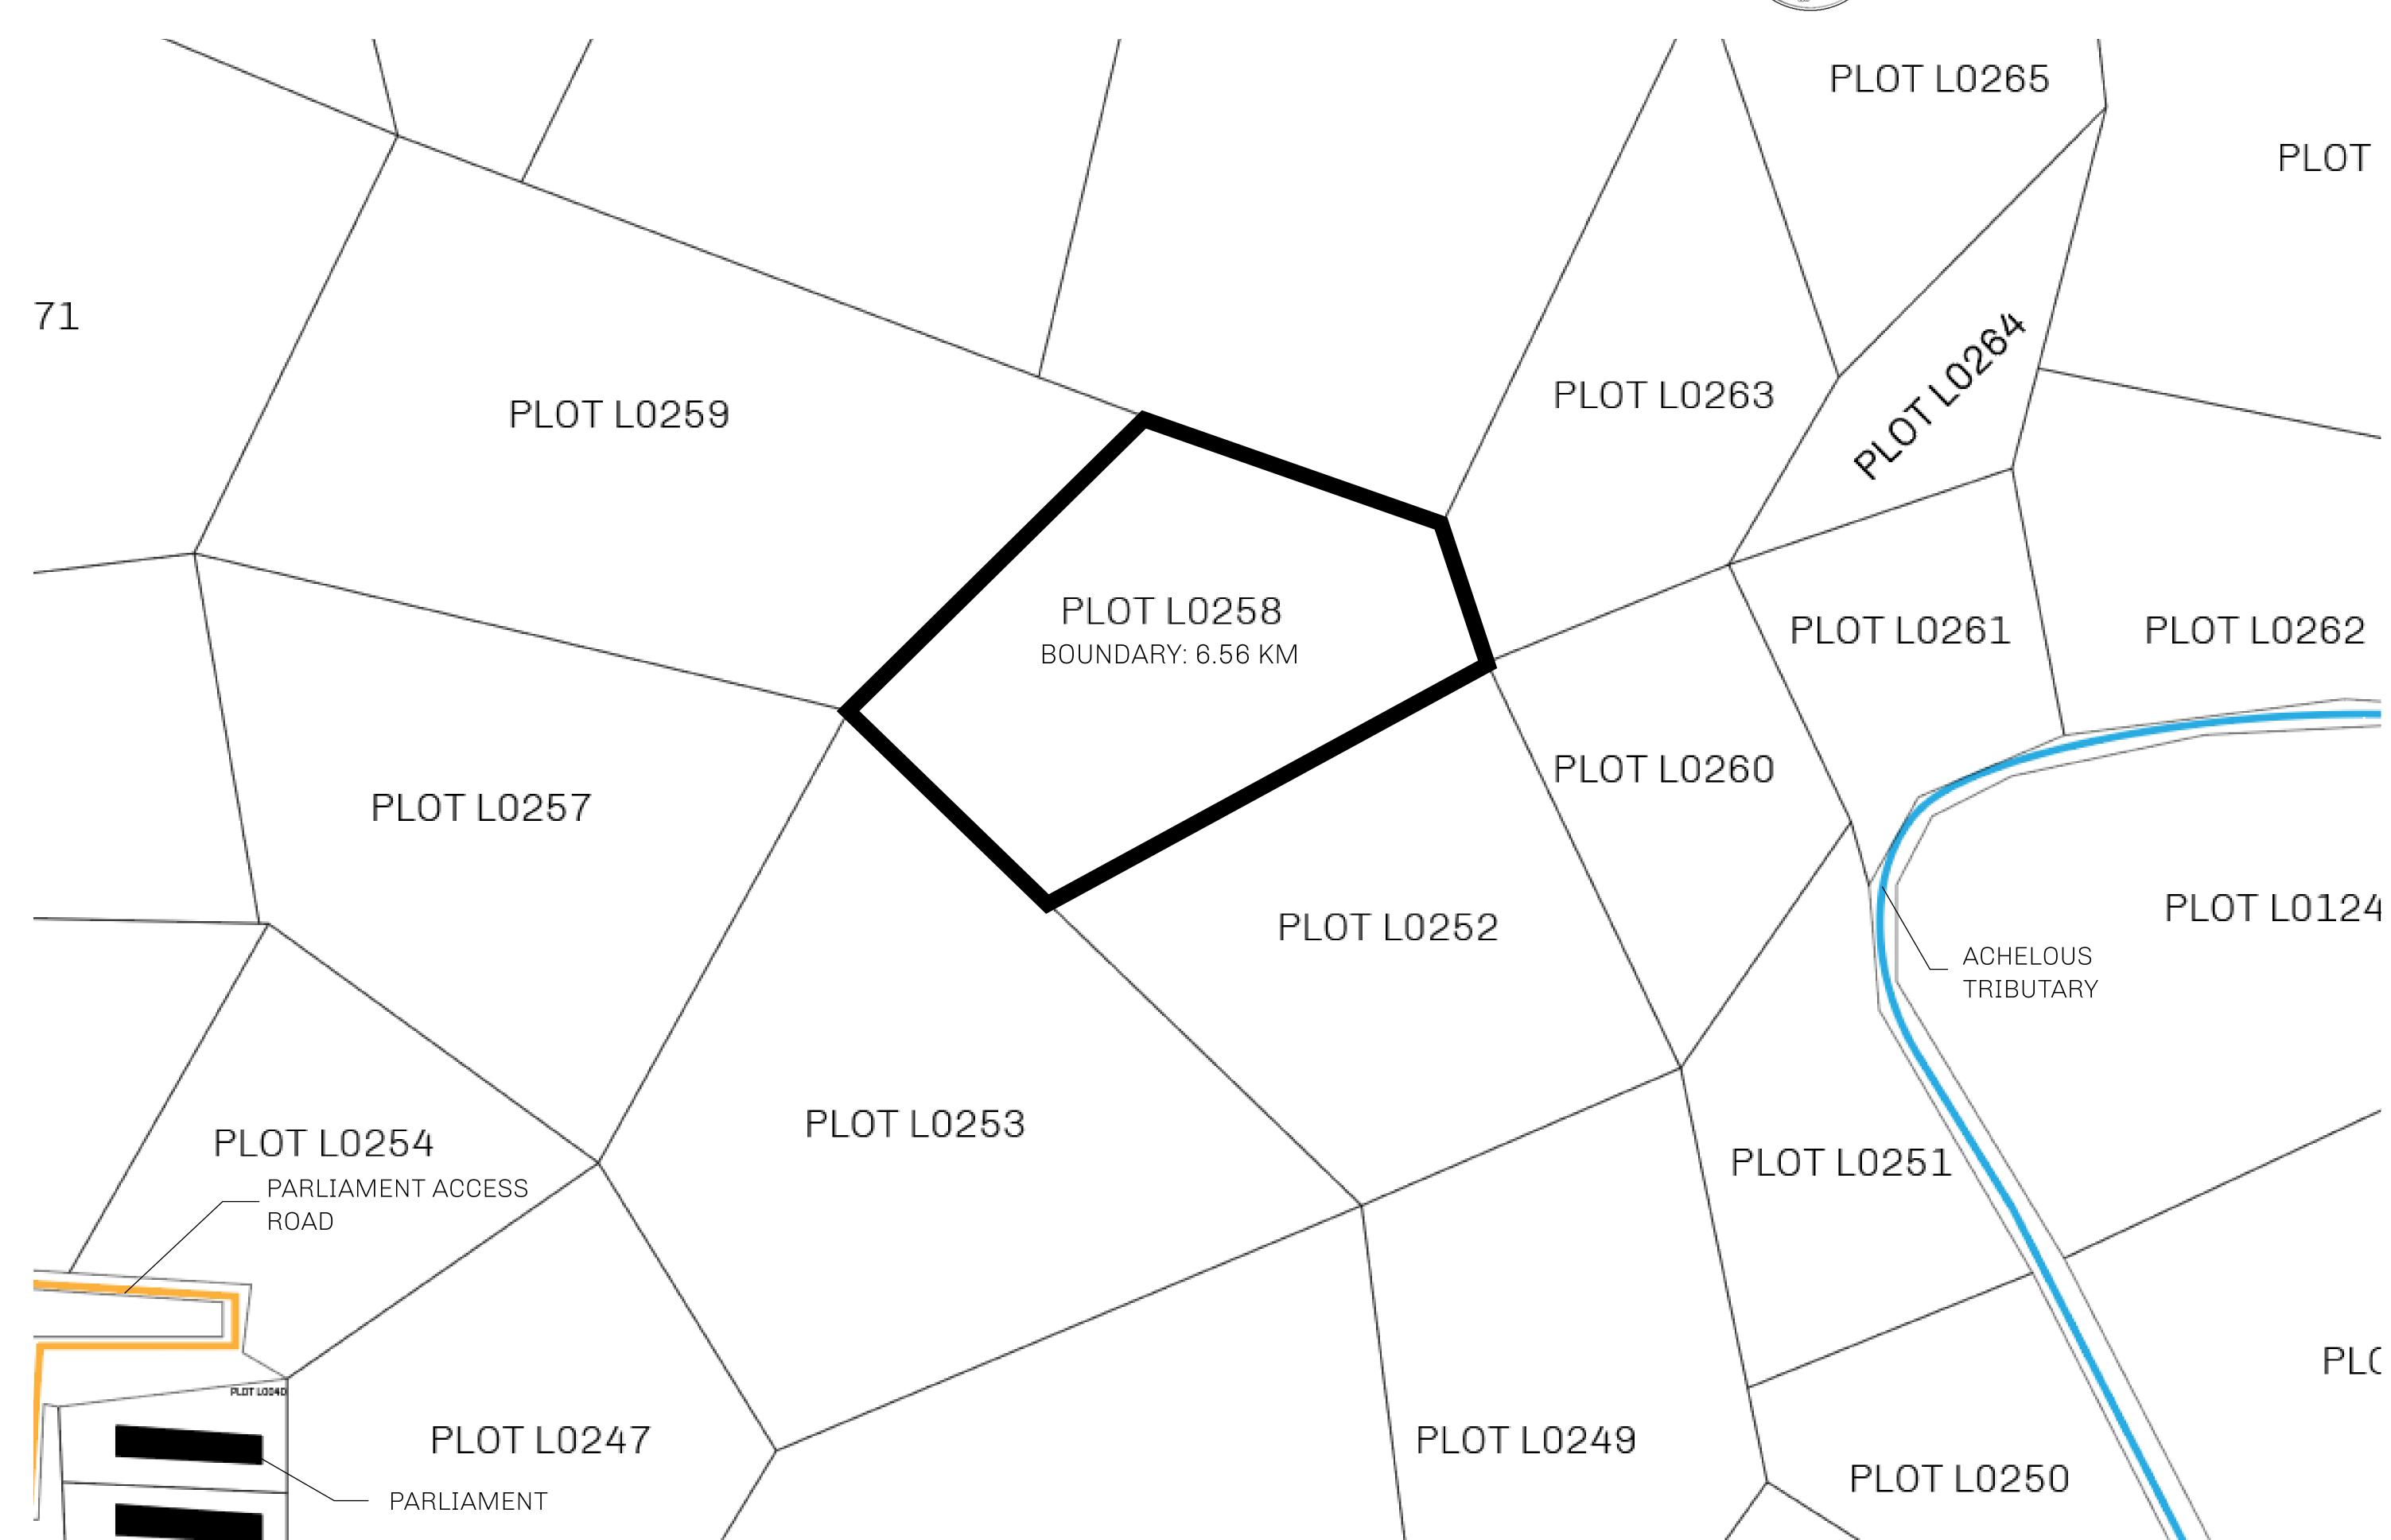

## GEOGRAPHY

COASTLINE 462.64 KM (287.47 MILES)

OCEAN, ROYAUME DE SATOSHI, X BY SL & TERRITORIO LTT ST BORDERS

HIGHEST POINT MOUNT ARES +8120 M

LOWEST POINT NFT PORT 0 M

PLOTS 2284 SCALE 1:50000

## H.M. LNFT Land Registry

L0258-221121

TITLE NUMBER

ADMINISTRATIVE AREA

THE GREAT EMPIRE

ISSUED 22 November 2021

SCALE 1/50000

OWNER ENTITLEMENT