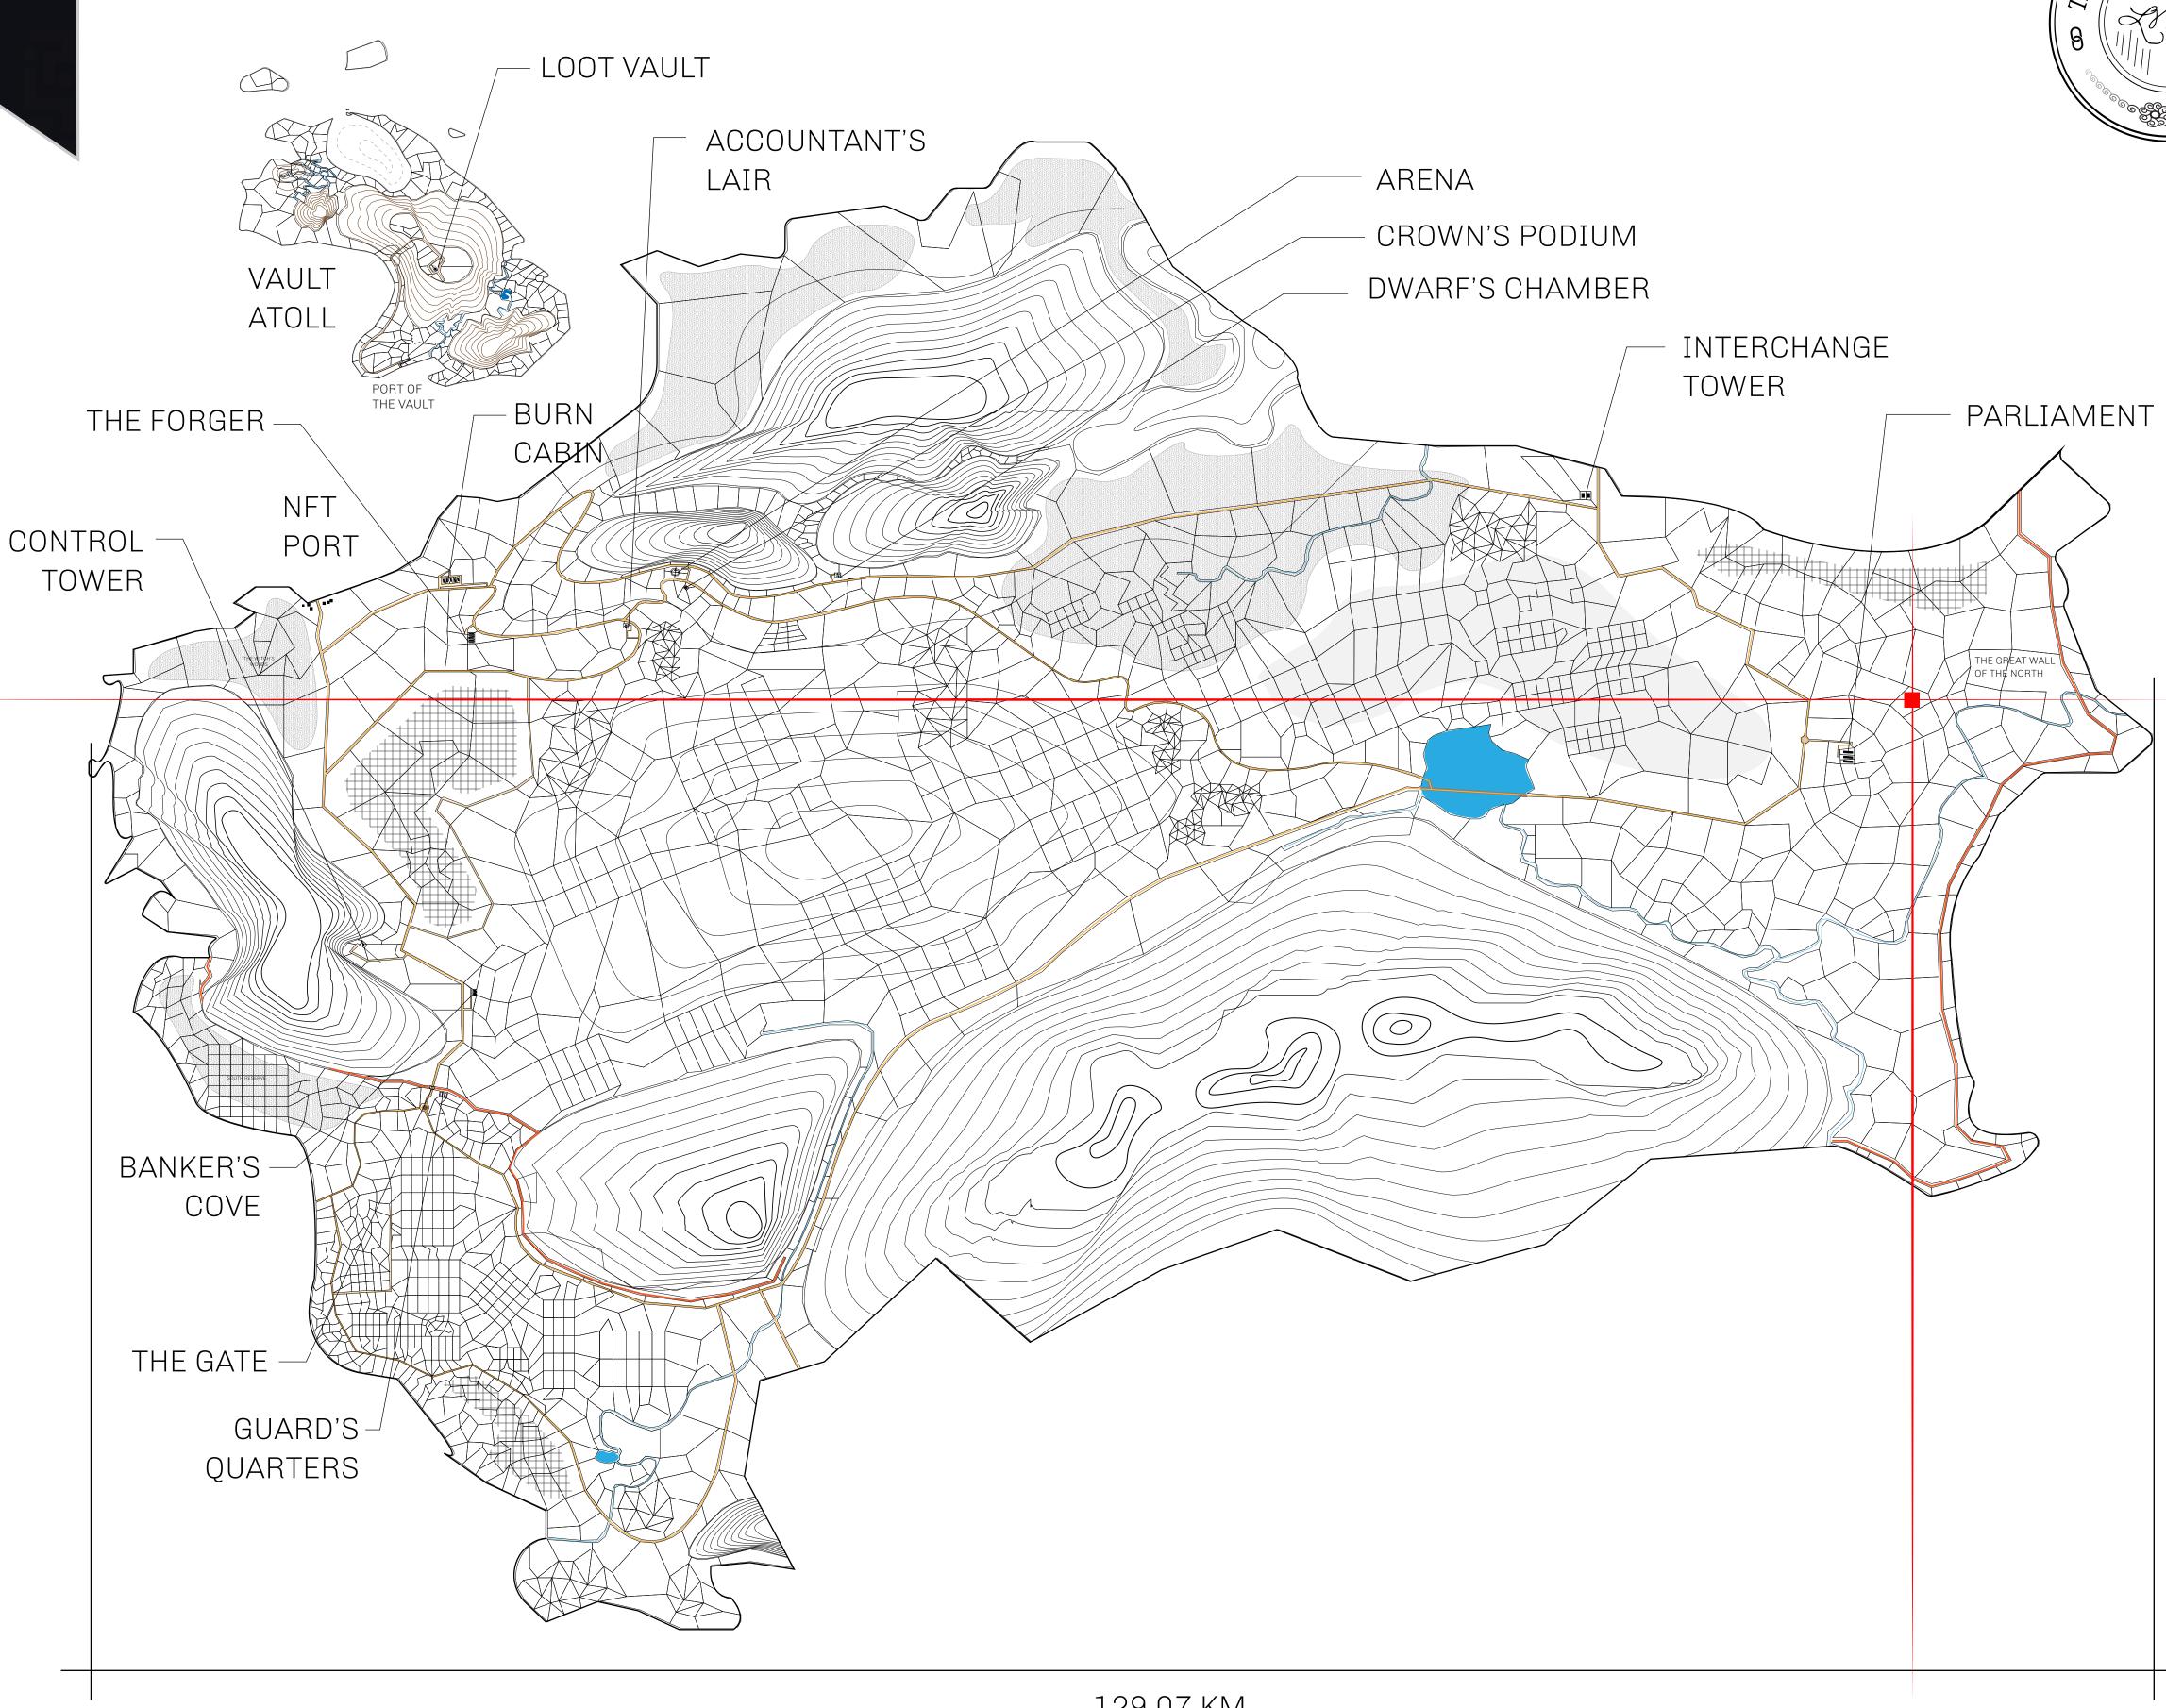

## HER MAJESTY'S GATED WORLD

As an economic and ruling powerhouse, the Great Empire controls the issuance and trade of BUN, LTT, and USDC reward credits. Decisions by its sitting parliamentarians affect Loot NFT World. Following the last war, border controls are tight and only invitees can enter. Each Sunday, all eyes focus on the Arena and the Crown's Podium, where battle-bidding auctions rage. The battle pit is not for the fainthearted and strategy plays a crucial role in winning.

## GEOGRAPHY

COASTLINE 462.64 KM (287.47 MILES)

OCEAN, ROYAUME DE SATOSHI, X BY SL & TERRITORIO LTT ST BORDERS

HIGHEST POINT MOUNT ARES +8120 M

LOWEST POINT NFT PORT 0 M

PLOTS 2284 SCALE 1:50000

## H.M. LNFT Land Registry

L0258-221121

TITLE NUMBER

ADMINISTRATIVE AREA

THE GREAT EMPIRE

ISSUED 22 November 2021

SCALE 1/50000

OWNER ENTITLEMENT