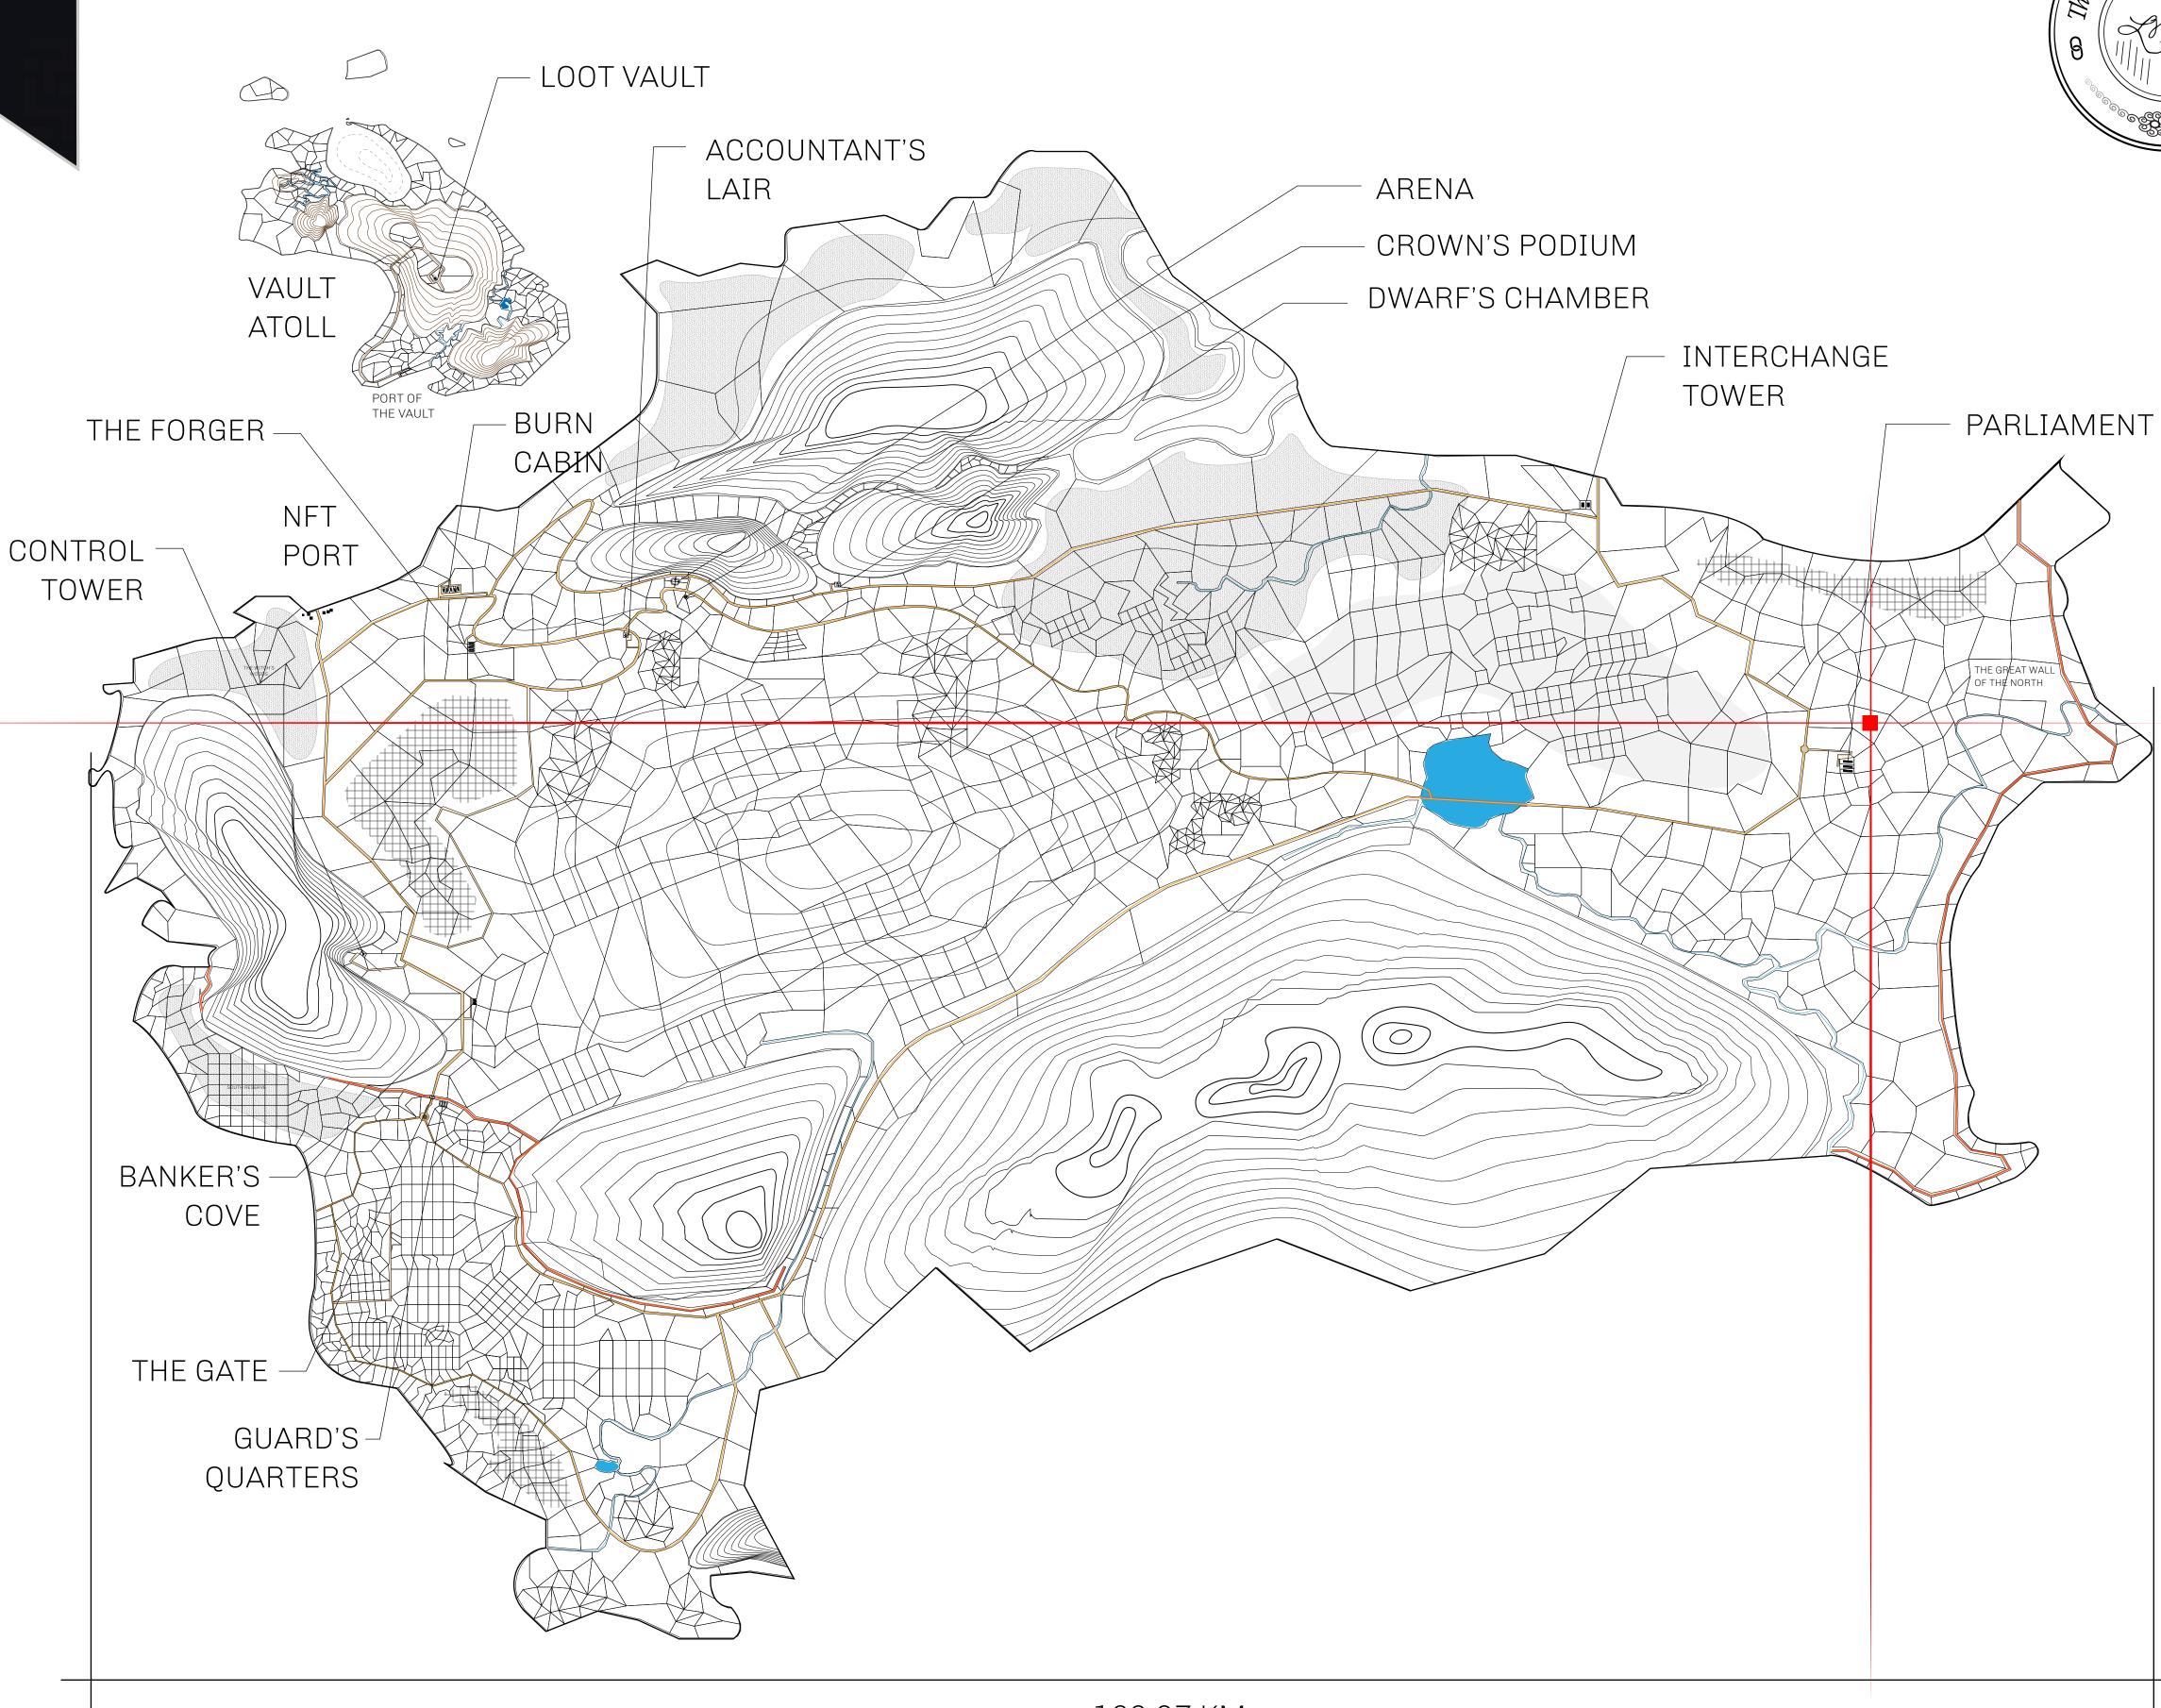

## HER MAJESTY'S GATED WORLD

As an economic and ruling powerhouse, the Great Empire controls the issuance and trade of BUN, LTT, and USDC reward credits. Decisions by its sitting parliamentarians affect Loot NFT World. Following the last war, border controls are tight and only invitees can enter. Each Sunday, all eyes focus on the Arena and the Crown's Podium, where battle-bidding auctions rage. The battle pit is not for the fainthearted and strategy plays a crucial role in winning.

## GEOGRAPHY

COASTLINE 462.64 KM (287.47 MILES)

BORDERS OCEAN, ROYAUME DE SATOSHI, X BY SL & TERRITORIO LTT ST

HIGHEST POINT MOUNT ARES +8120 M

LOWEST POINT NFT PORT 0 M

PLOTS 2284 SCALE 1:50000

## H.M. LNFT Land Registry

L0257-221121

TITLE NUMBER

ADMINISTRATIVE AREA

THE GREAT EMPIRE

ISSUED 22 November 2021

SCALE **1/50000** 

OWNER ENTITLEMENT