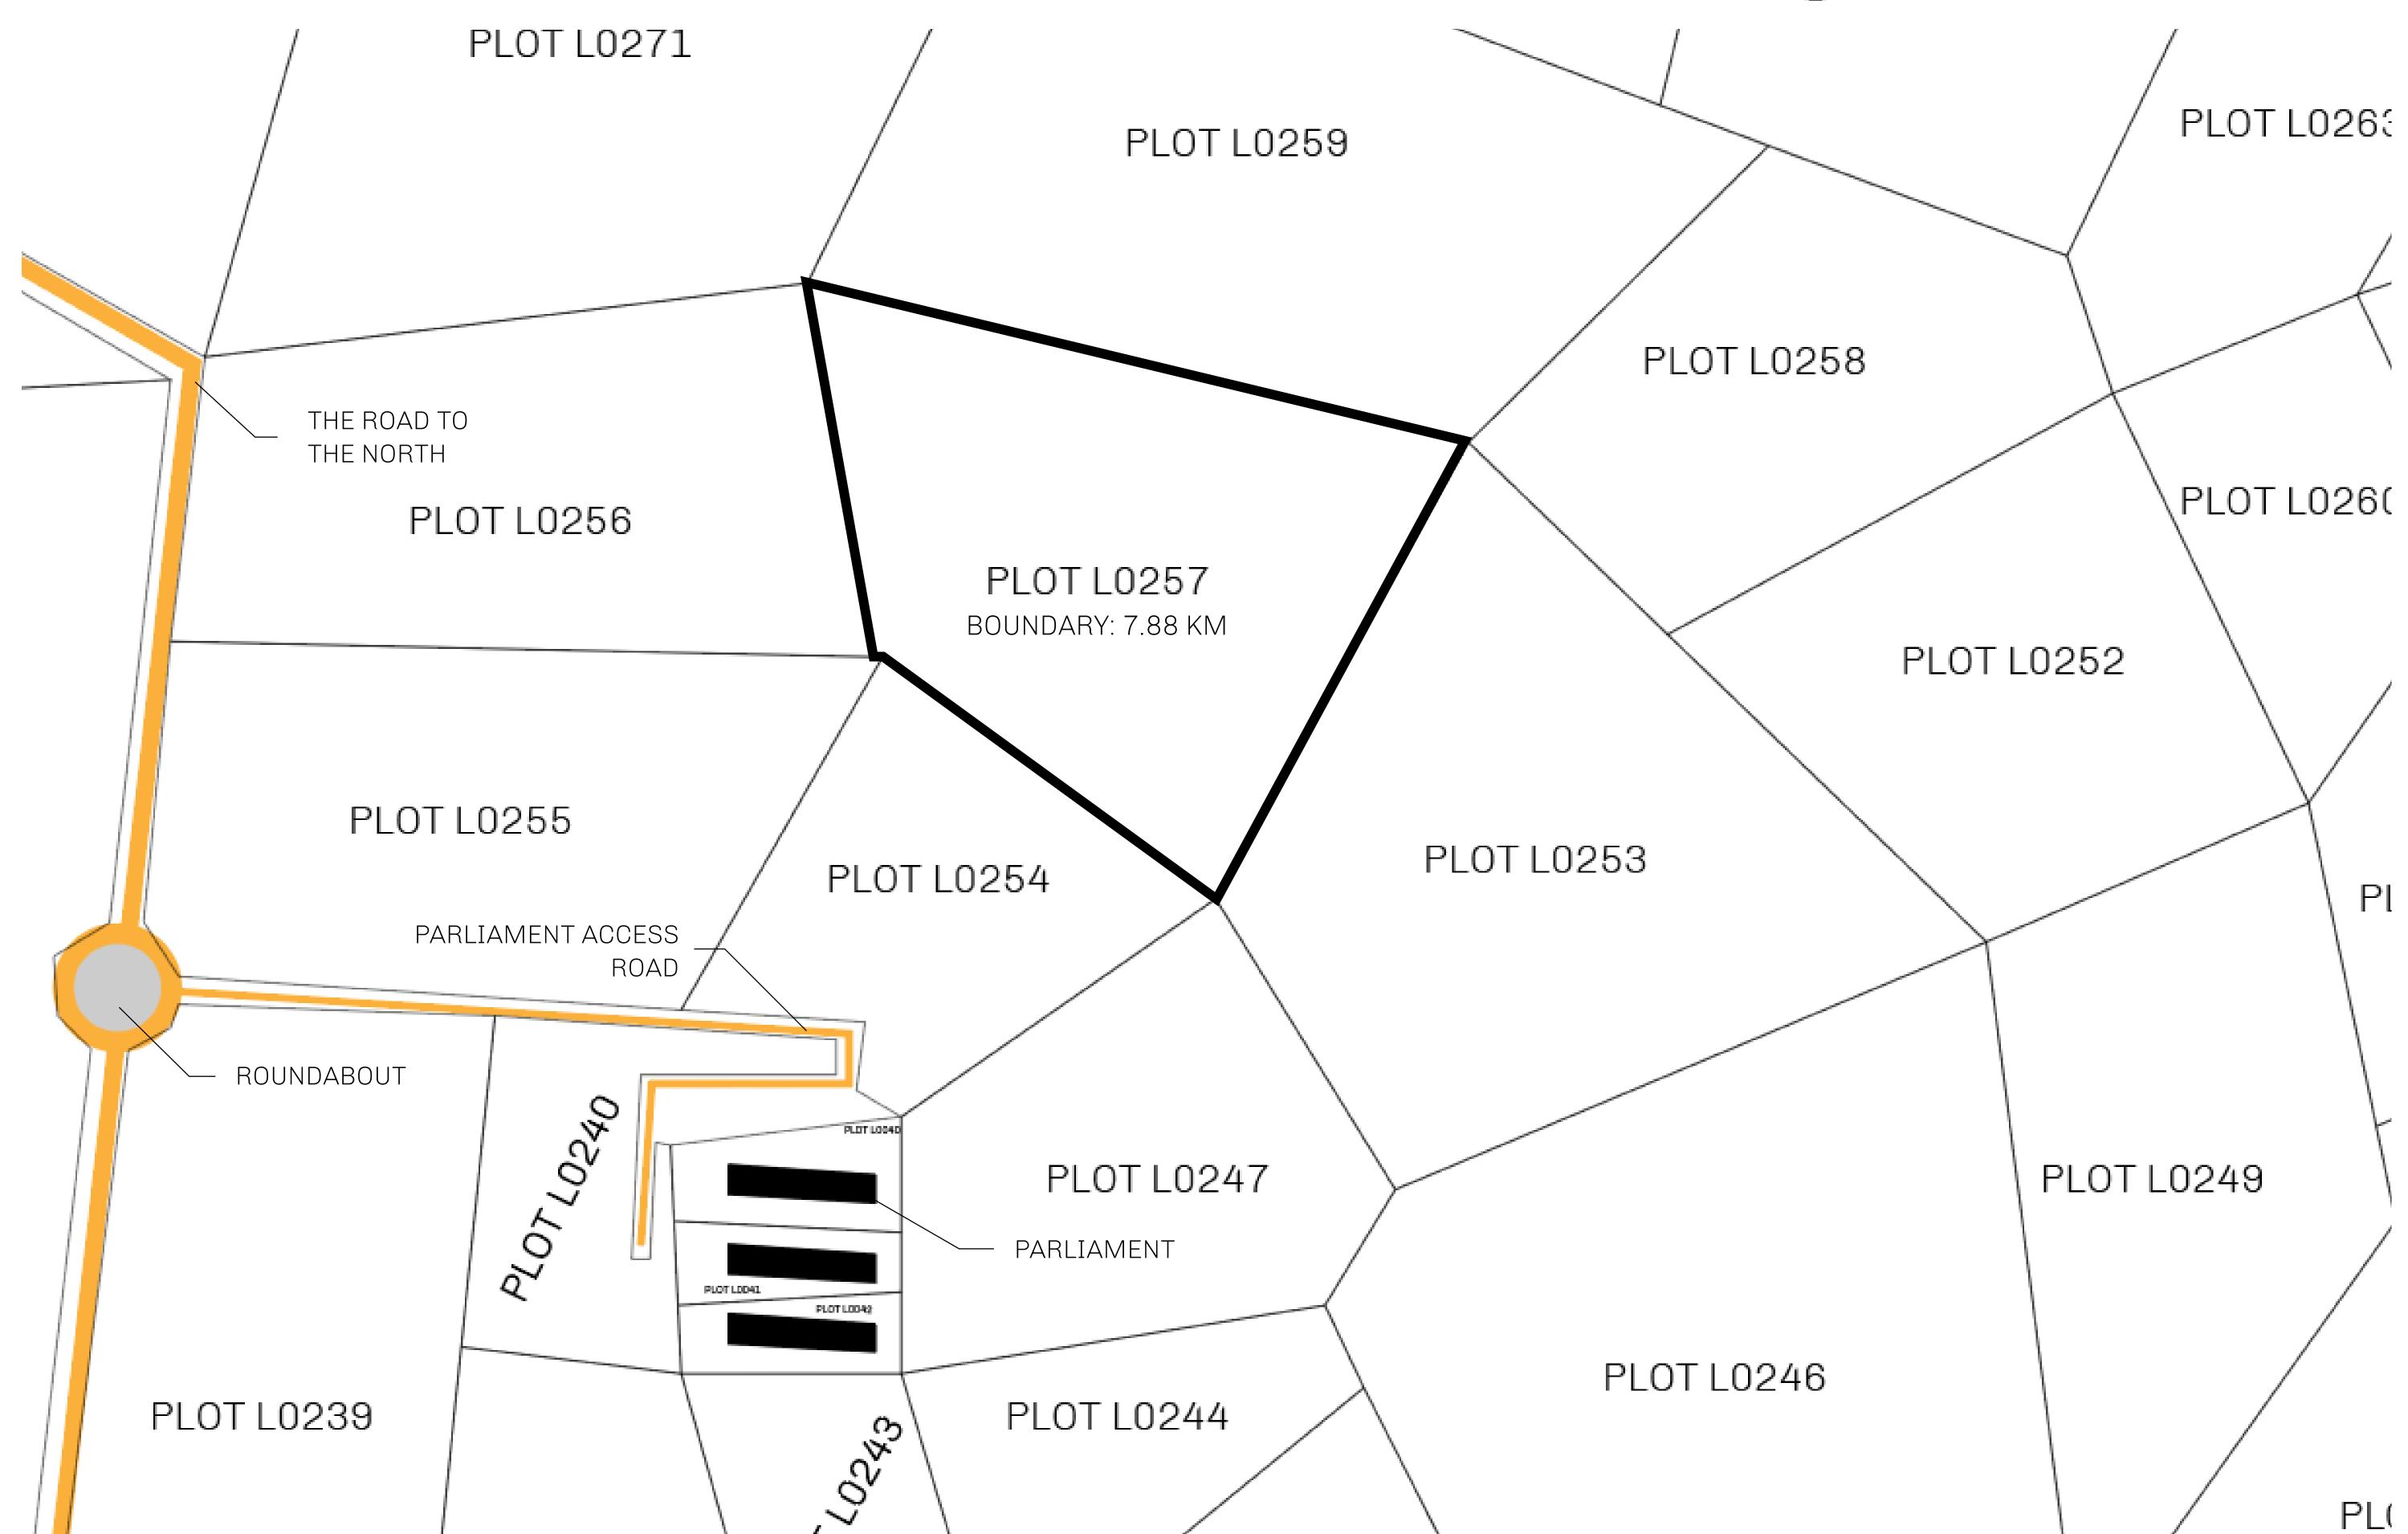

## GEOGRAPHY

COASTLINE 462.64 KM (287.47 MILES)

BORDERS OCEAN, ROYAUME DE SATOSHI, X BY SL & TERRITORIO LTT ST

HIGHEST POINT MOUNT ARES +8120 M

LOWEST POINT NFT PORT 0 M

PLOTS 2284 SCALE 1:50000

## H.M. LNFT Land Registry

L0257-221121

TITLE NUMBER

ADMINISTRATIVE AREA

THE GREAT EMPIRE

ISSUED 22 November 2021

SCALE **1/50000** 

OWNER ENTITLEMENT