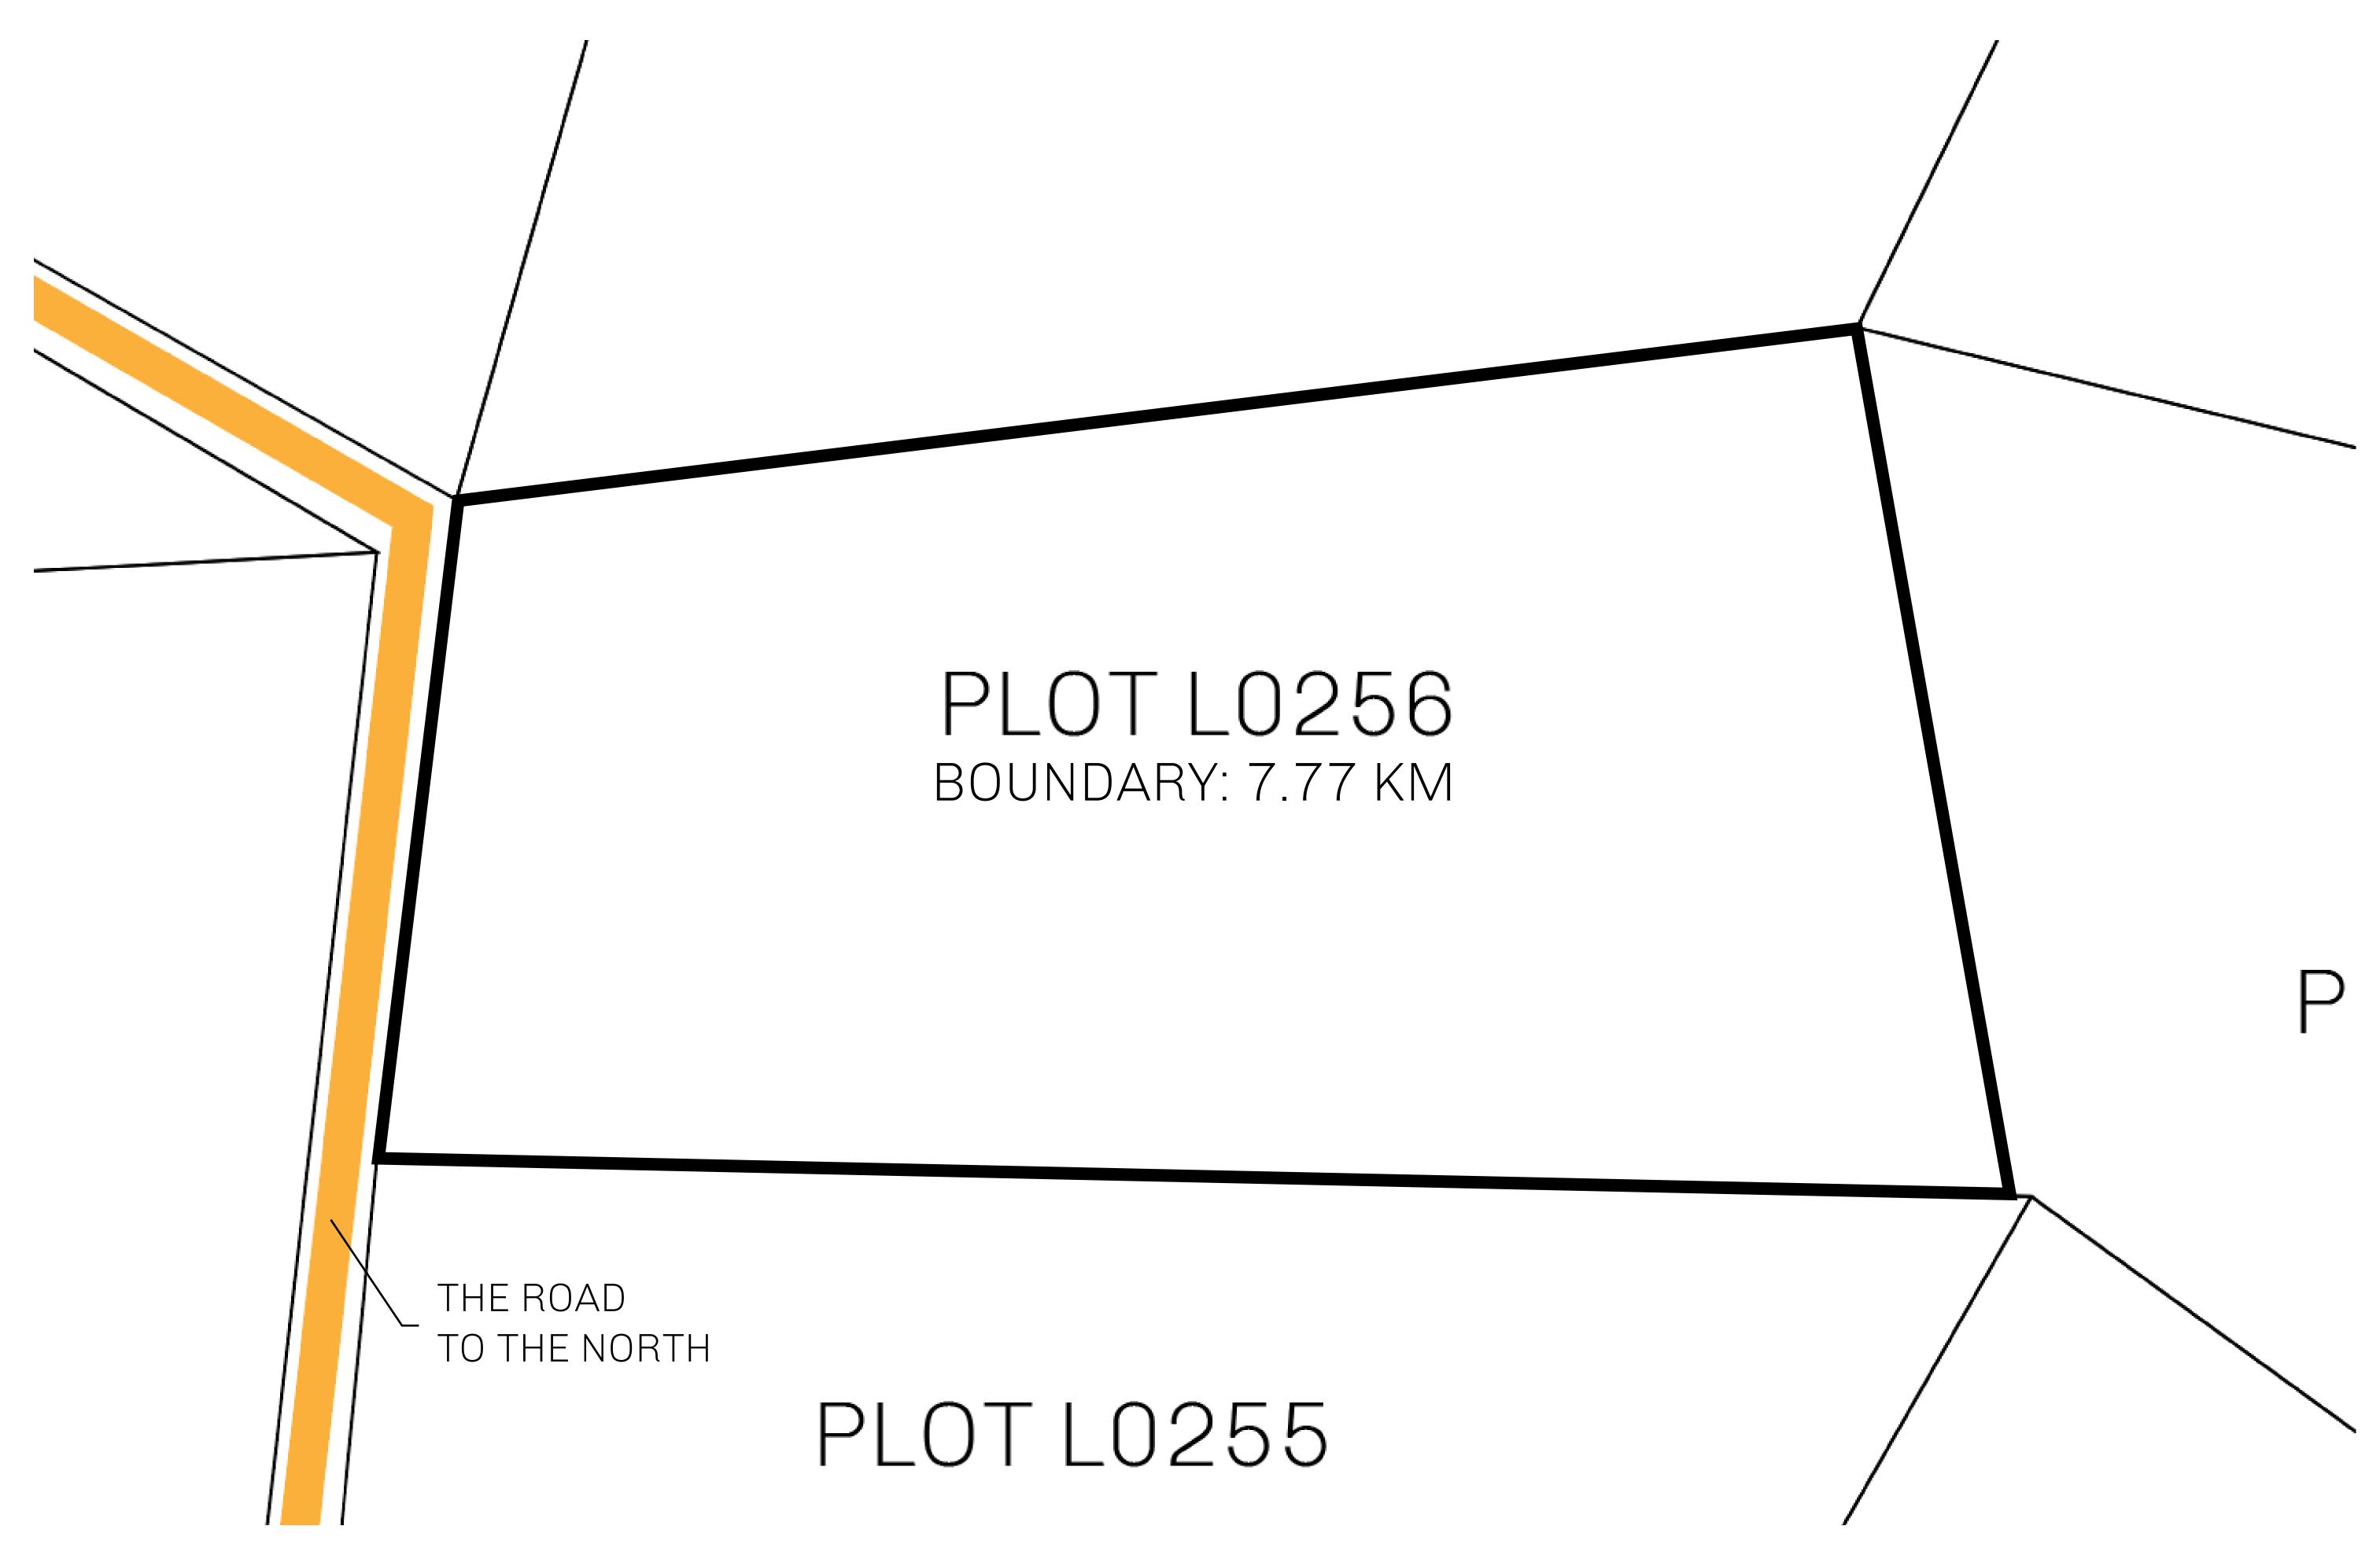

## LOOT NFT WORLD

PLOT L0256-221121

## **GEOGRAPHY**

COASTLINE 462.64 KM (287.47 MILES)

BORDERS OCEAN, ROYAUME DE SATOSHI, X BY SL & TERRITORIO LTT ST

HIGHEST POINT MOUNT ARES +8120 M

LOWEST POINT NFT PORT 0 M

PLOTS 2284 SCALE 1:50000

## H.M. LNFT Land Registry

TITLE NUMBER

L0256-221121

ADMINISTRATIVE AREA

THE GREAT EMPIRE

ISSUED 22 November 2021

SCALE 1/50000

OWNER ENTITLEMENT