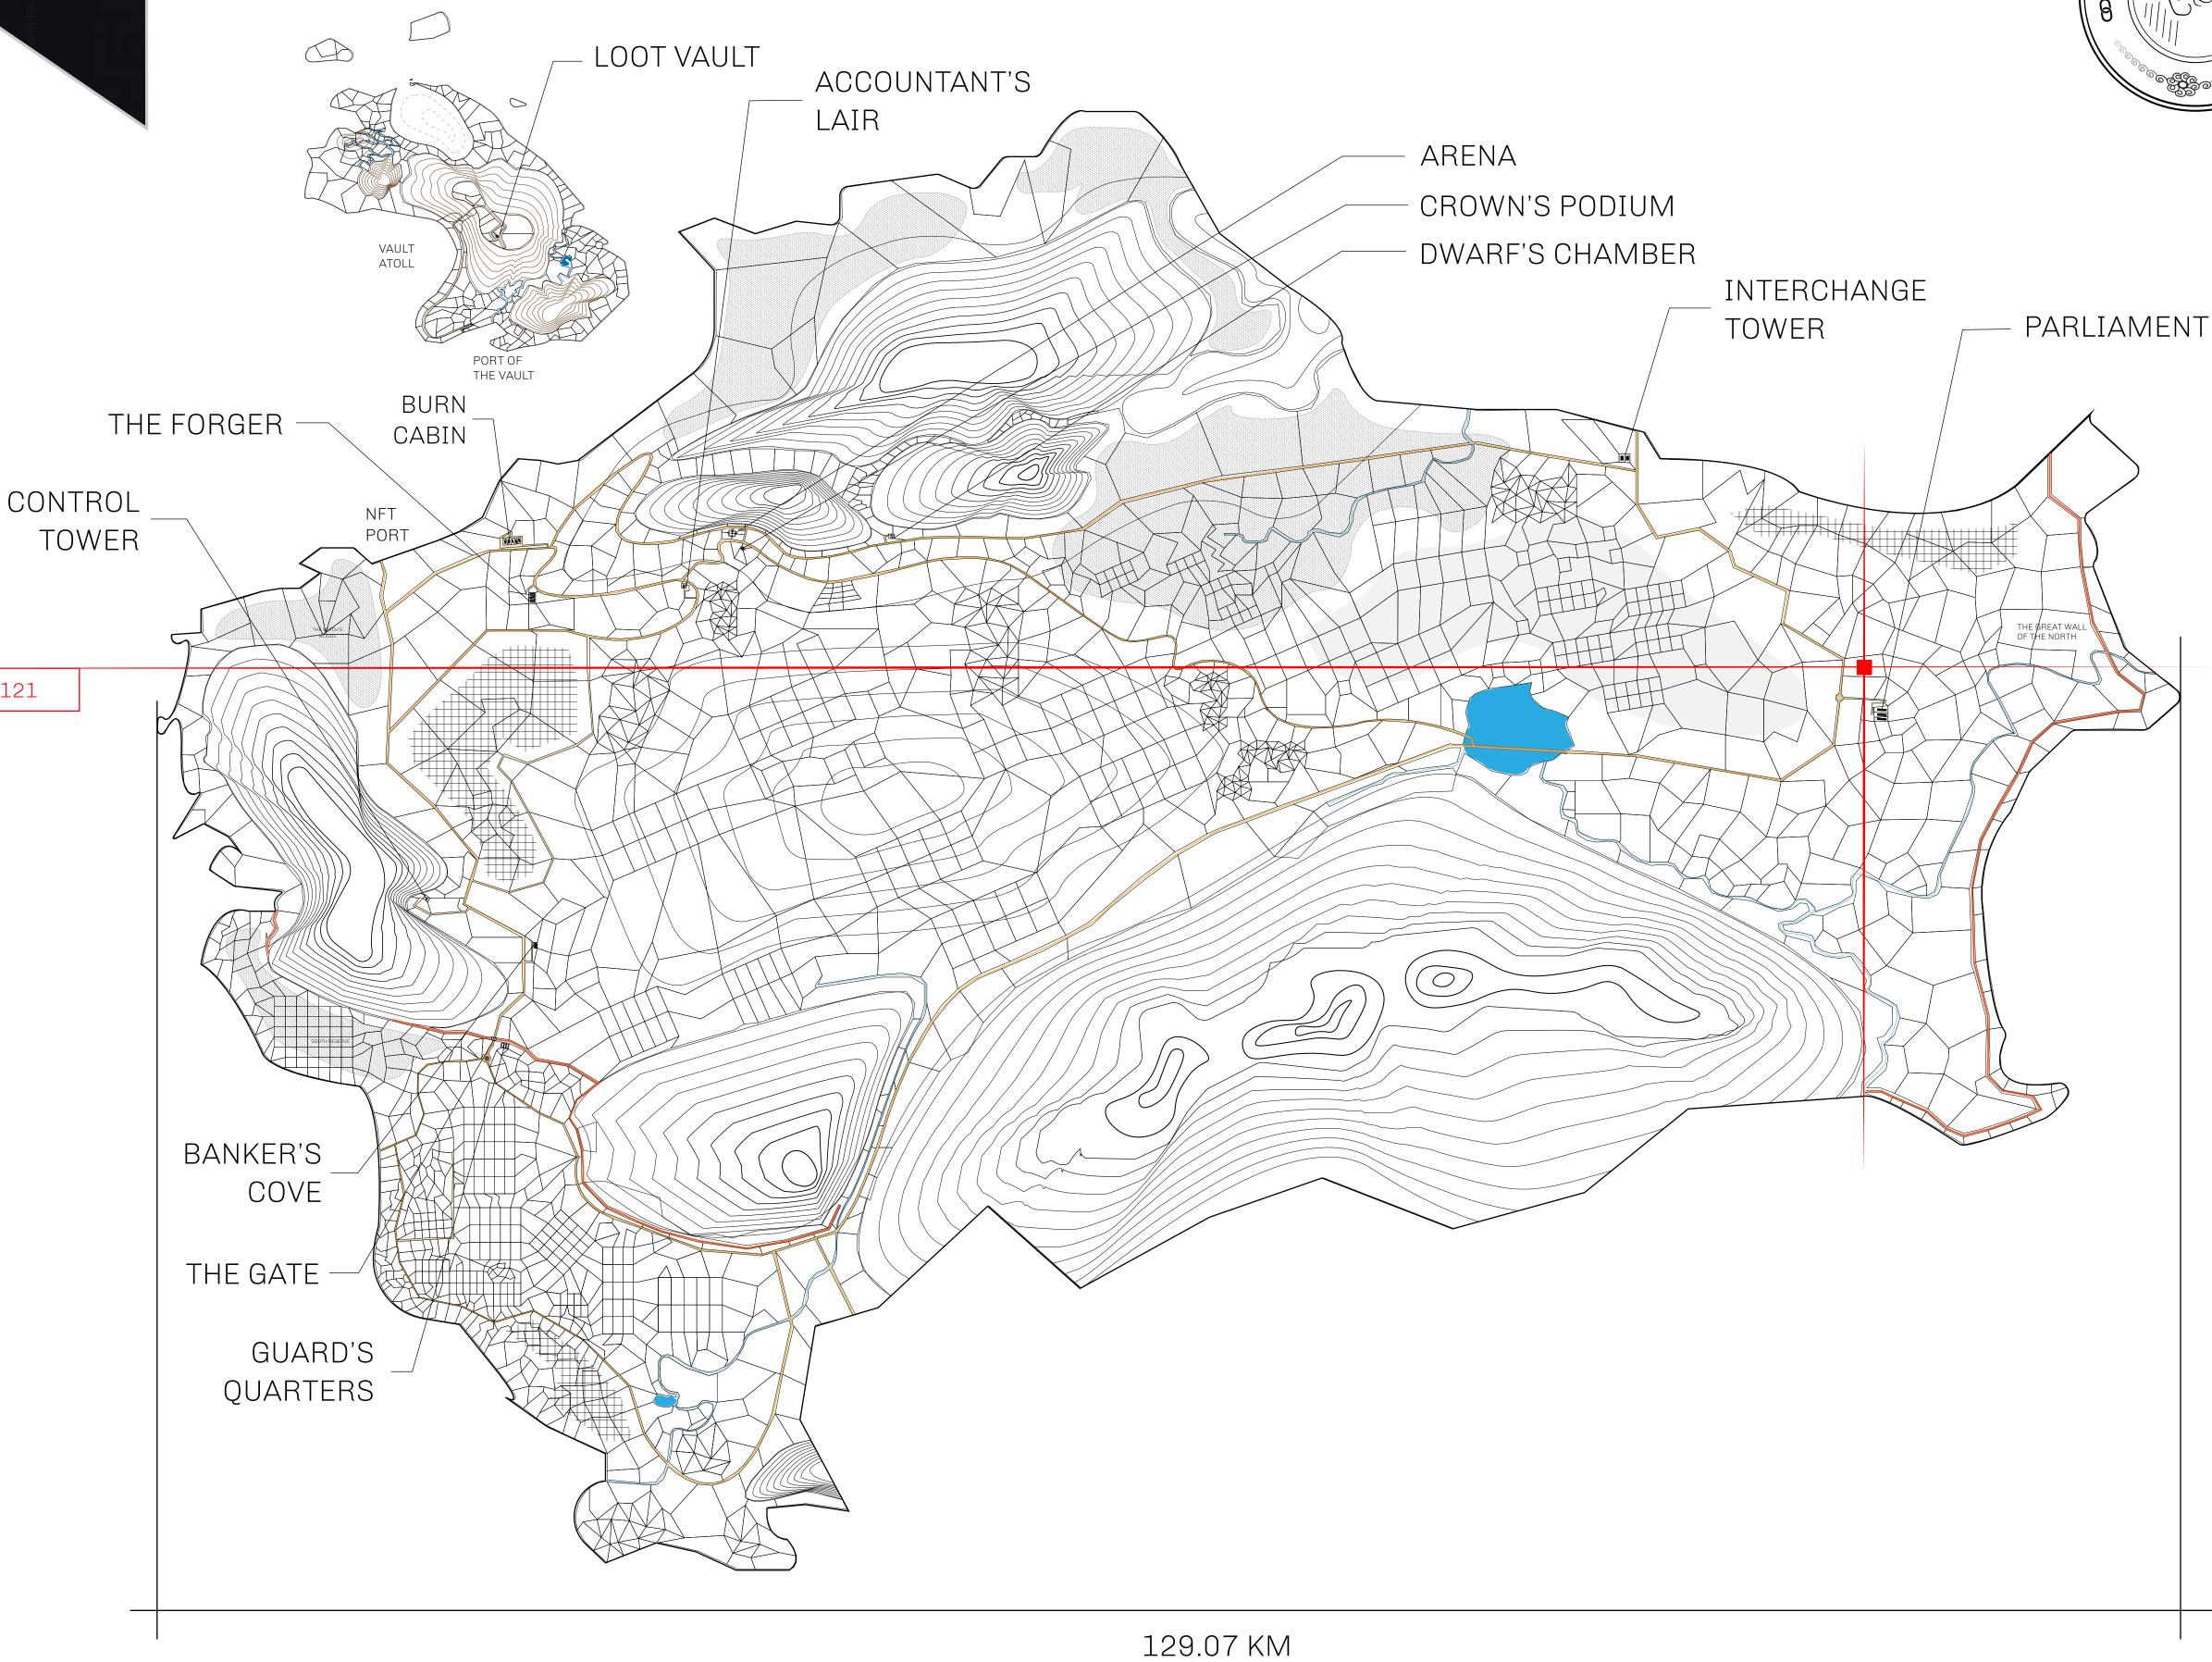

## **GEOGRAPHY**

COASTLINE 462.64 KM (287.47 MILES)

BORDERS OCEAN, ROYAUME DE SATOSHI, X BY SL & TERRITORIO LTT ST

HIGHEST POINT MOUNT ARES +8120 M

LOWEST POINT NFT PORT 0 M

PLOTS 2284 SCALE 1:50000

## H.M. LNFT Land Registry

TITLE NUMBER

L0256-221121

ADMINISTRATIVE AREA

THE GREAT EMPIRE

ISSUED 22 November 2021

SCALE 1/50000

OWNER ENTITLEMENT