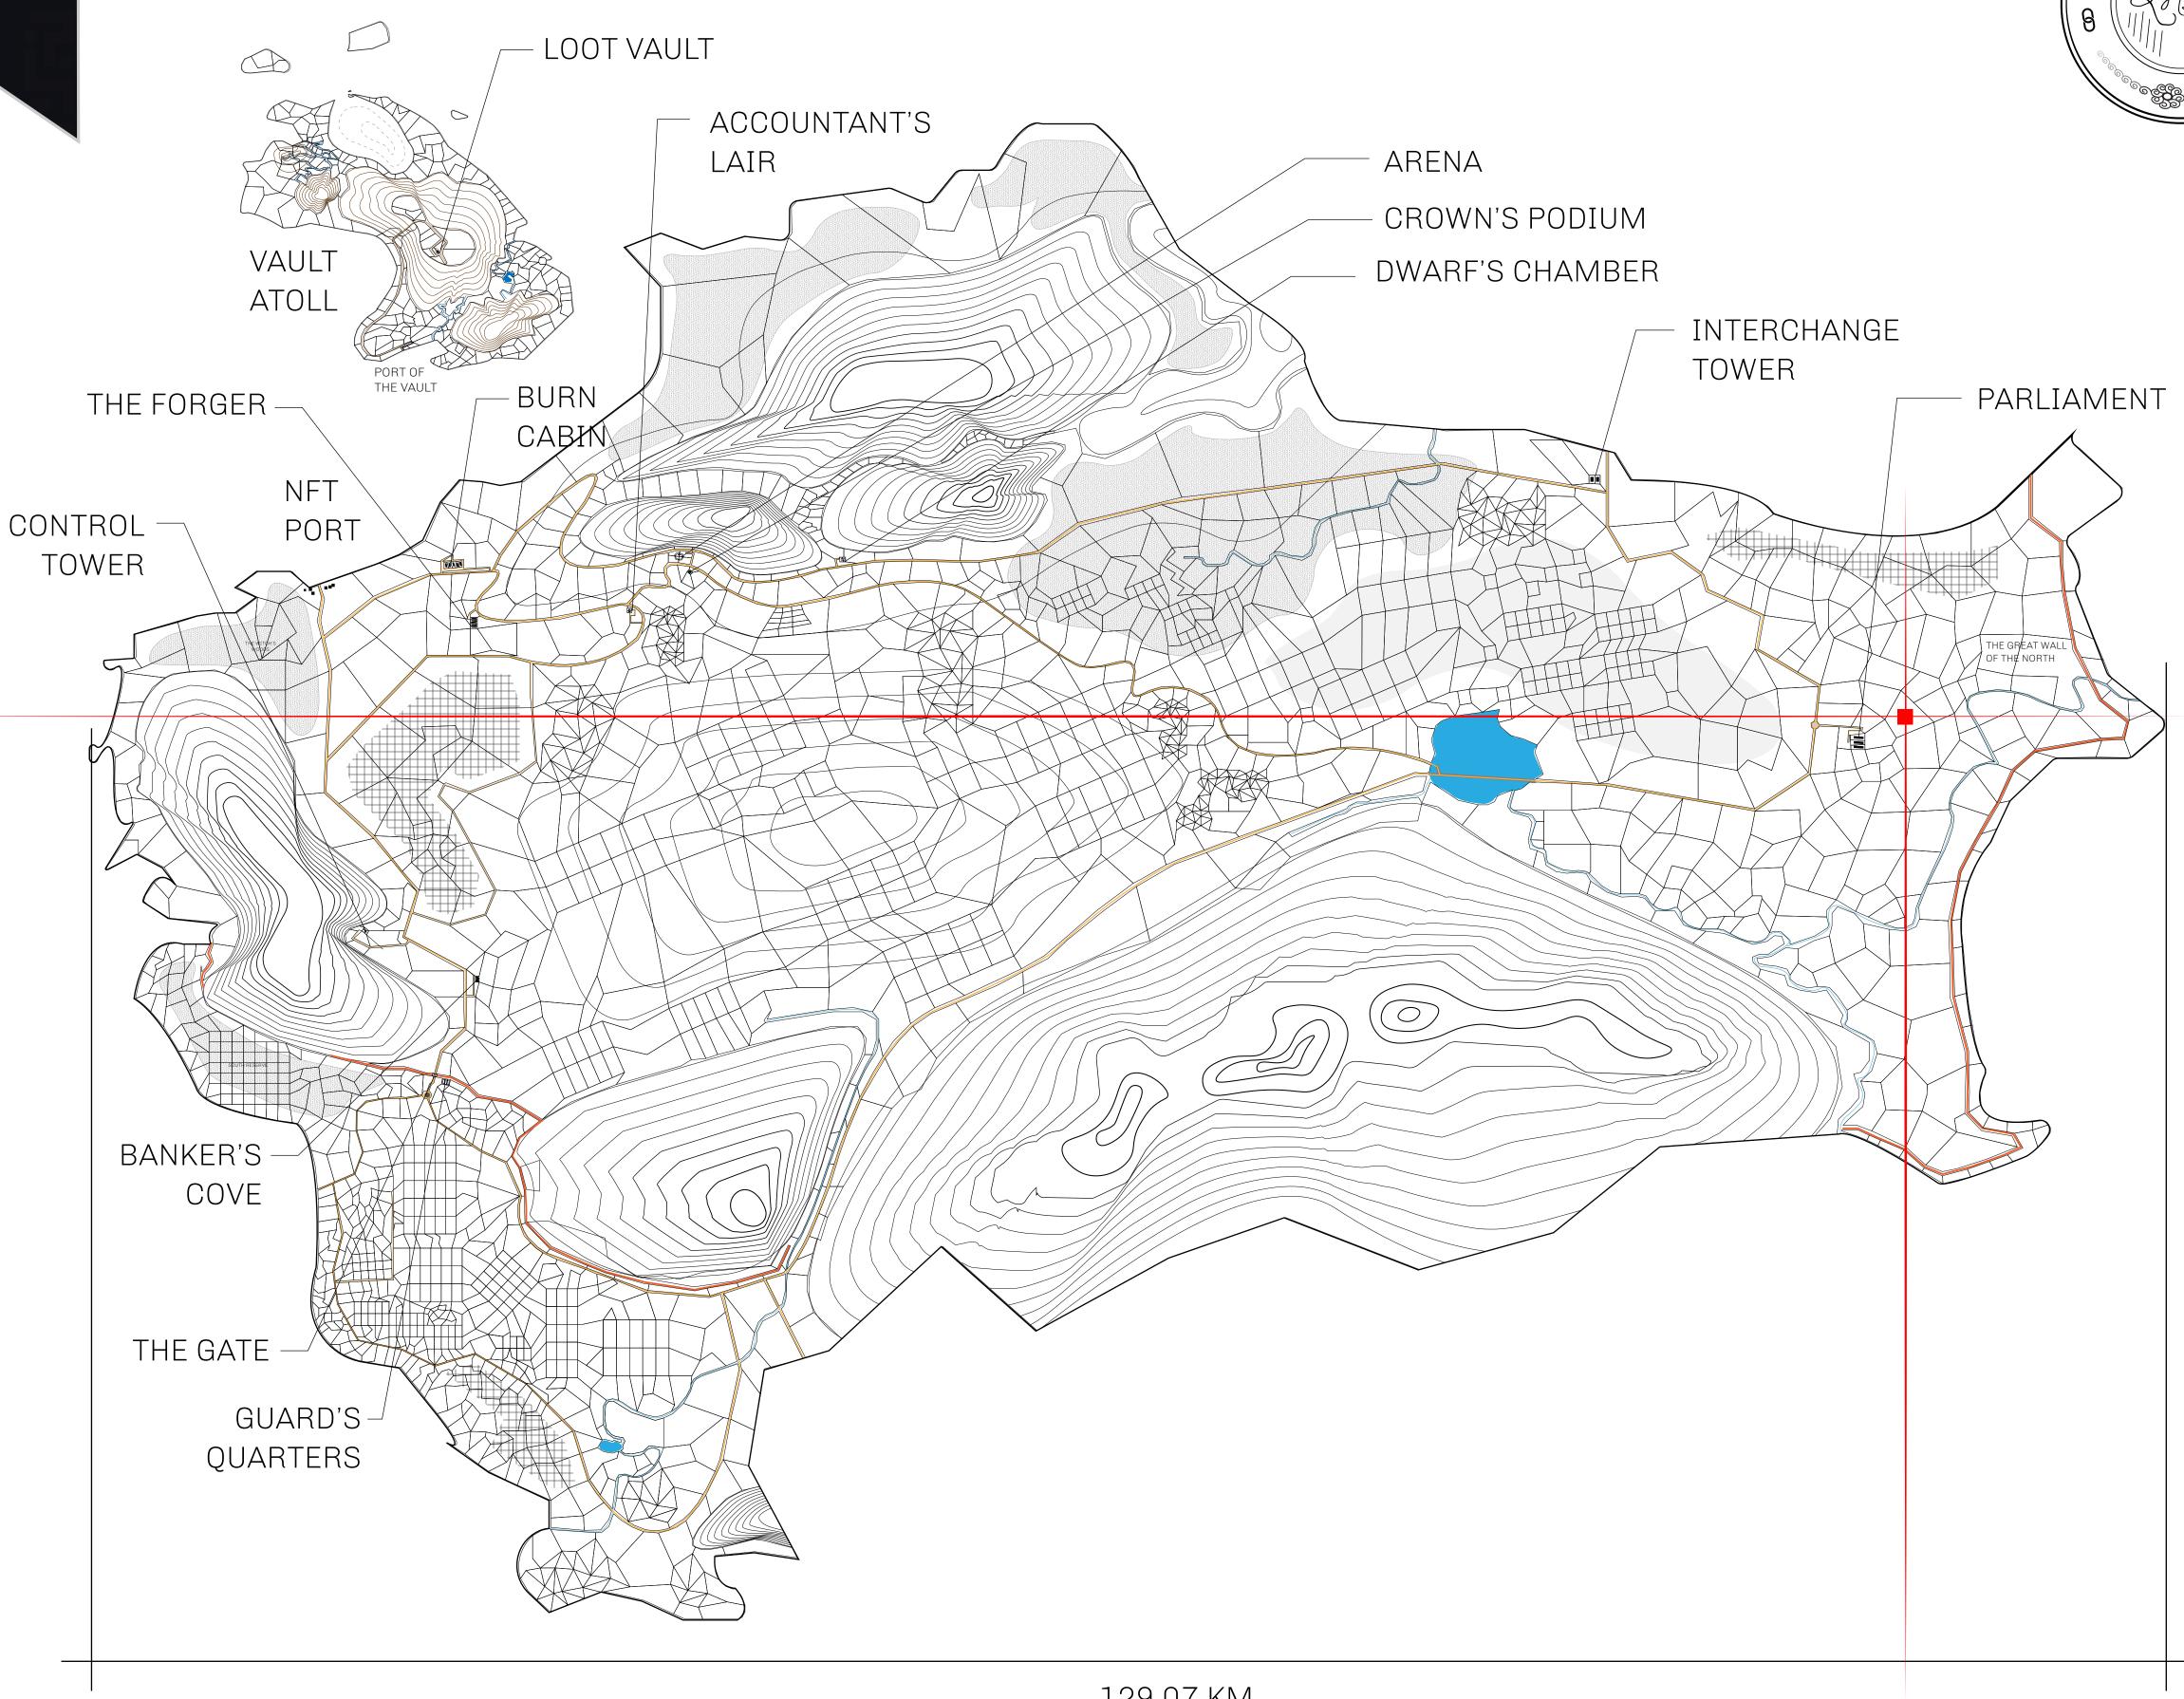

## HER MAJESTY'S GATED WORLD

As an economic and ruling powerhouse, the Great Empire controls the issuance and trade of BUN, LTT, and USDC reward credits. Decisions by its sitting parliamentarians affect Loot NFT World. Following the last war, border controls are tight and only invitees can enter. Each Sunday, all eyes focus on the Arena and the Crown's Podium, where battle-bidding auctions rage. The battle pit is not for the fainthearted and strategy plays a crucial role in winning.

## GEOGRAPHY

COASTLINE 462.64 KM (287.47 MILES)

OCEAN, ROYAUME DE SATOSHI, X BY SL & TERRITORIO LTT ST BORDERS

HIGHEST POINT MOUNT ARES +8120 M

LOWEST POINT NFT PORT 0 M

PLOTS 2284 SCALE 1:50000

## H.M. LNFT Land Registry

L0253-221121

TITLE NUMBER

ADMINISTRATIVE AREA

THE GREAT EMPIRE

ISSUED 22 November 2021

SCALE 1/50000

OWNER ENTITLEMENT