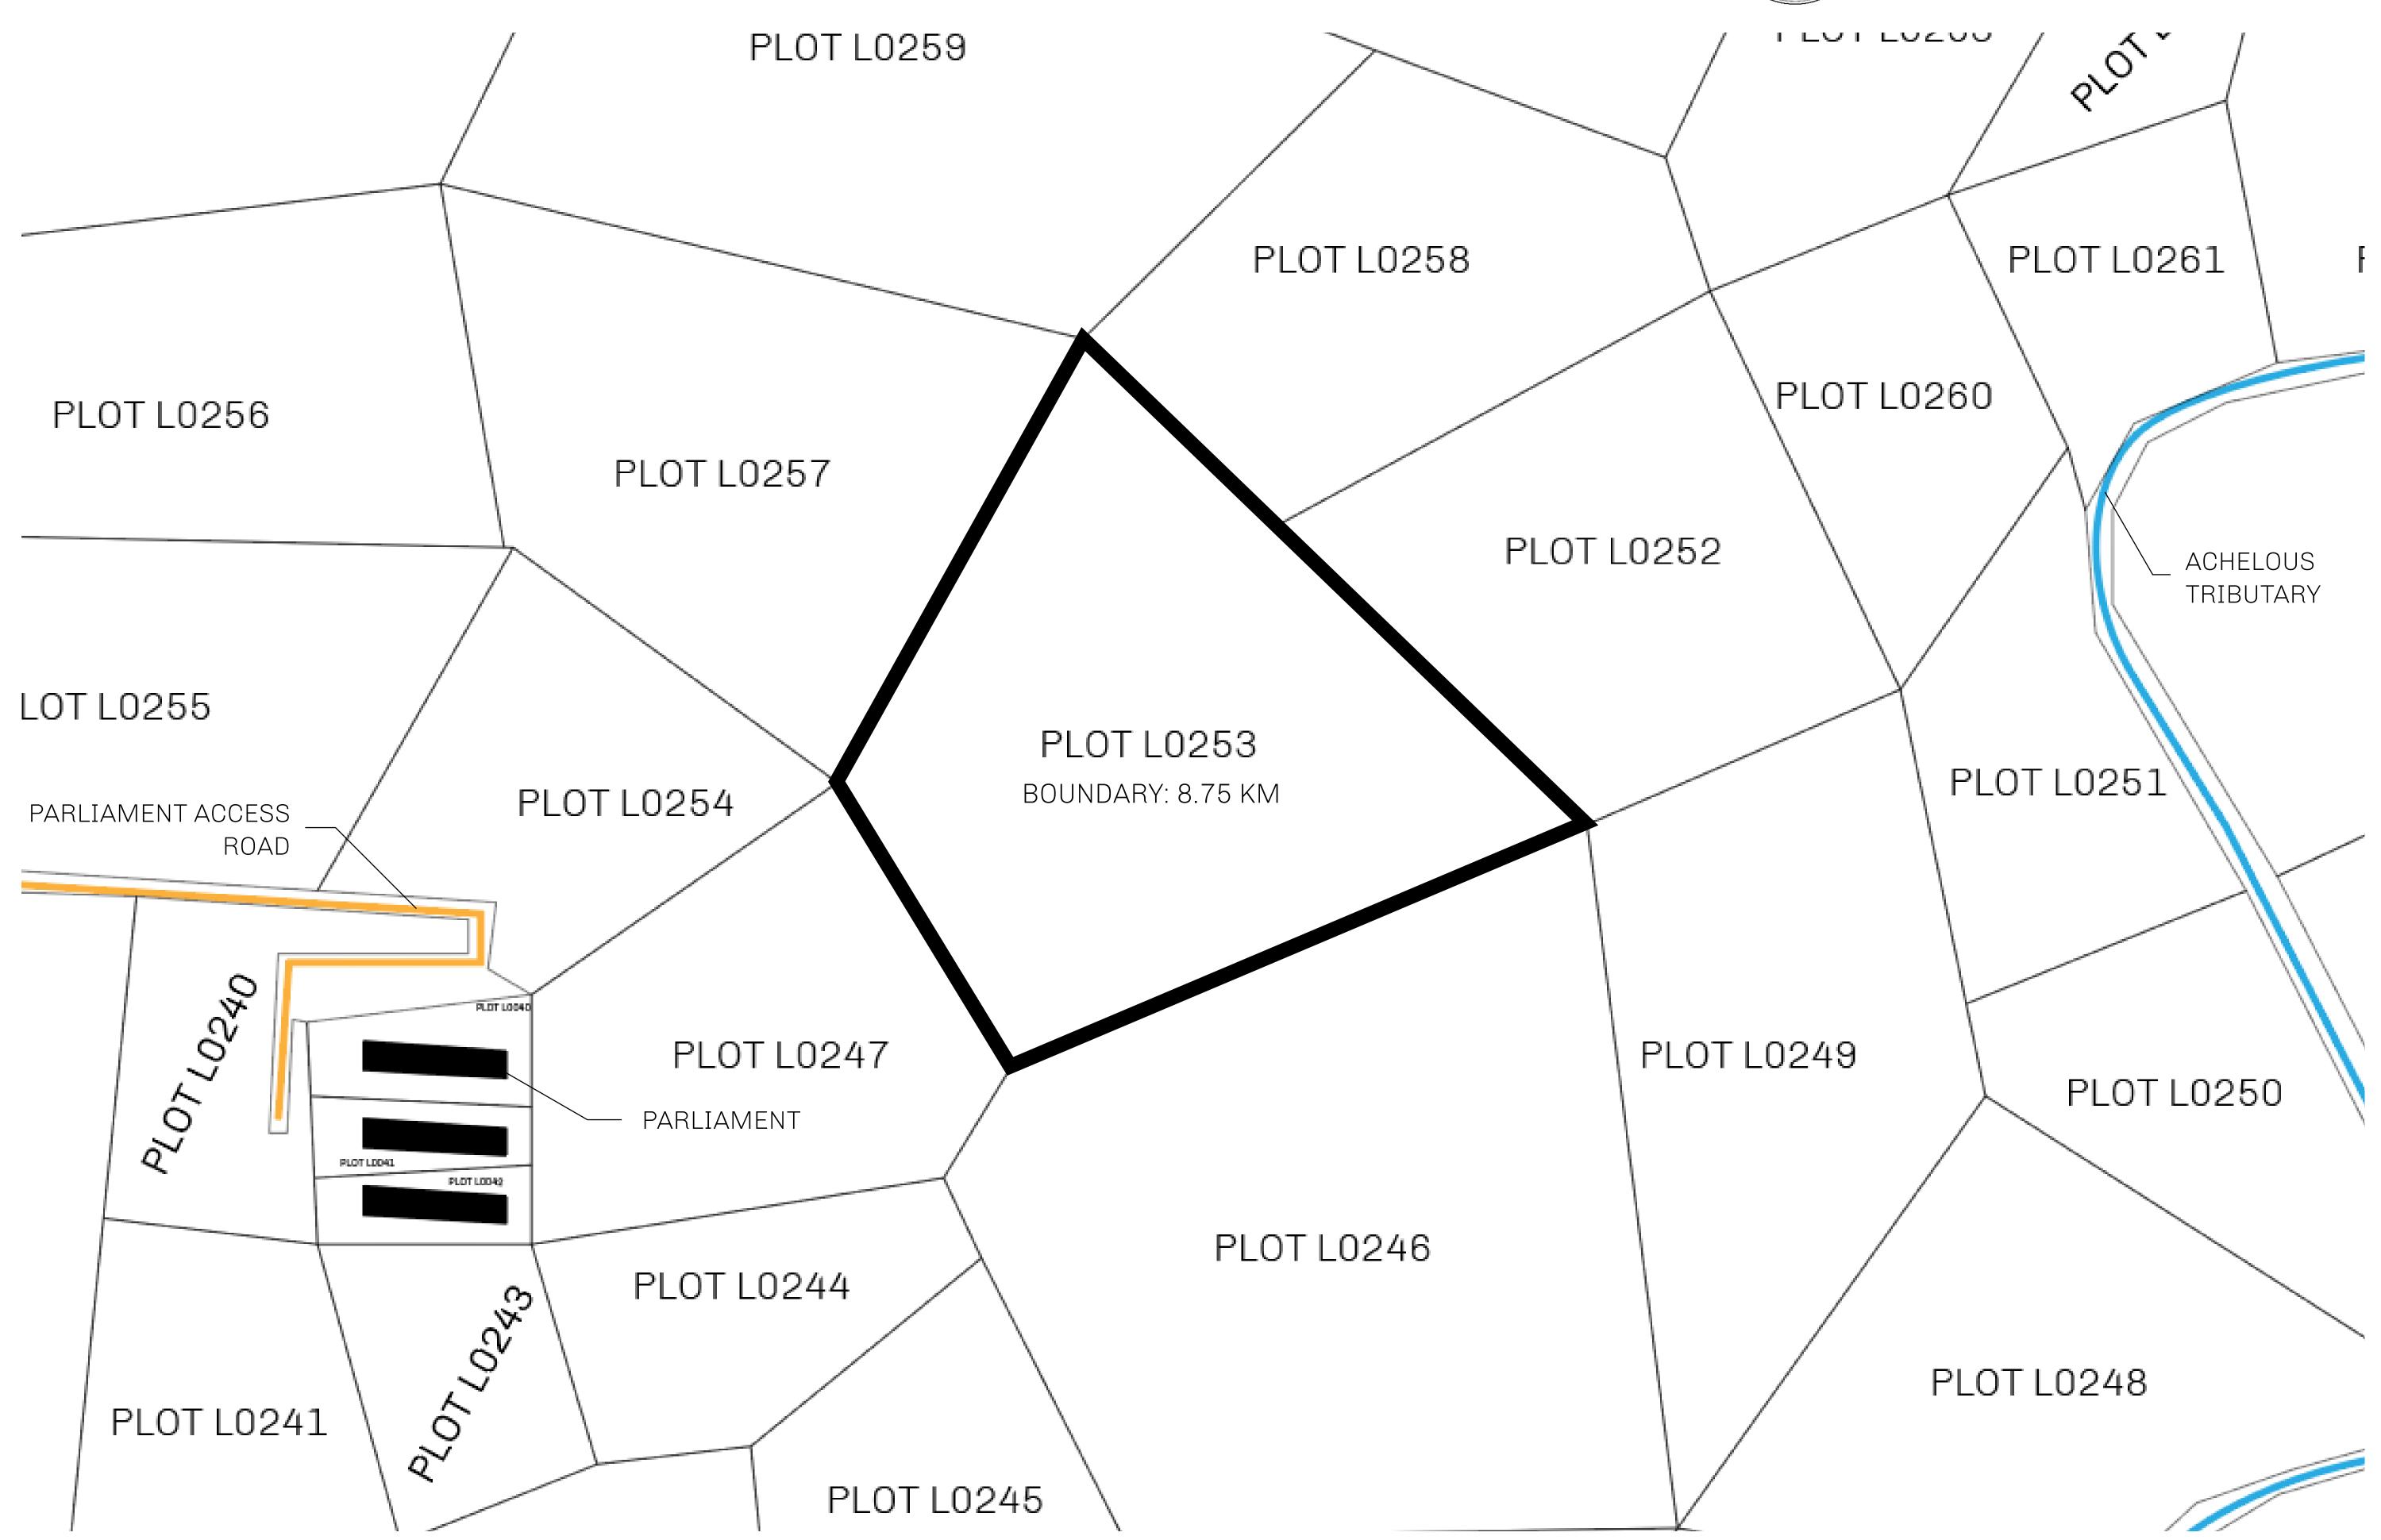

## GEOGRAPHY

COASTLINE 462.64 KM (287.47 MILES)

OCEAN, ROYAUME DE SATOSHI, X BY SL & TERRITORIO LTT ST BORDERS

HIGHEST POINT MOUNT ARES +8120 M

LOWEST POINT NFT PORT 0 M

PLOTS 2284 SCALE 1:50000

## H.M. LNFT Land Registry

L0253-221121

TITLE NUMBER

ADMINISTRATIVE AREA

THE GREAT EMPIRE

ISSUED 22 November 2021

SCALE 1/50000

OWNER ENTITLEMENT