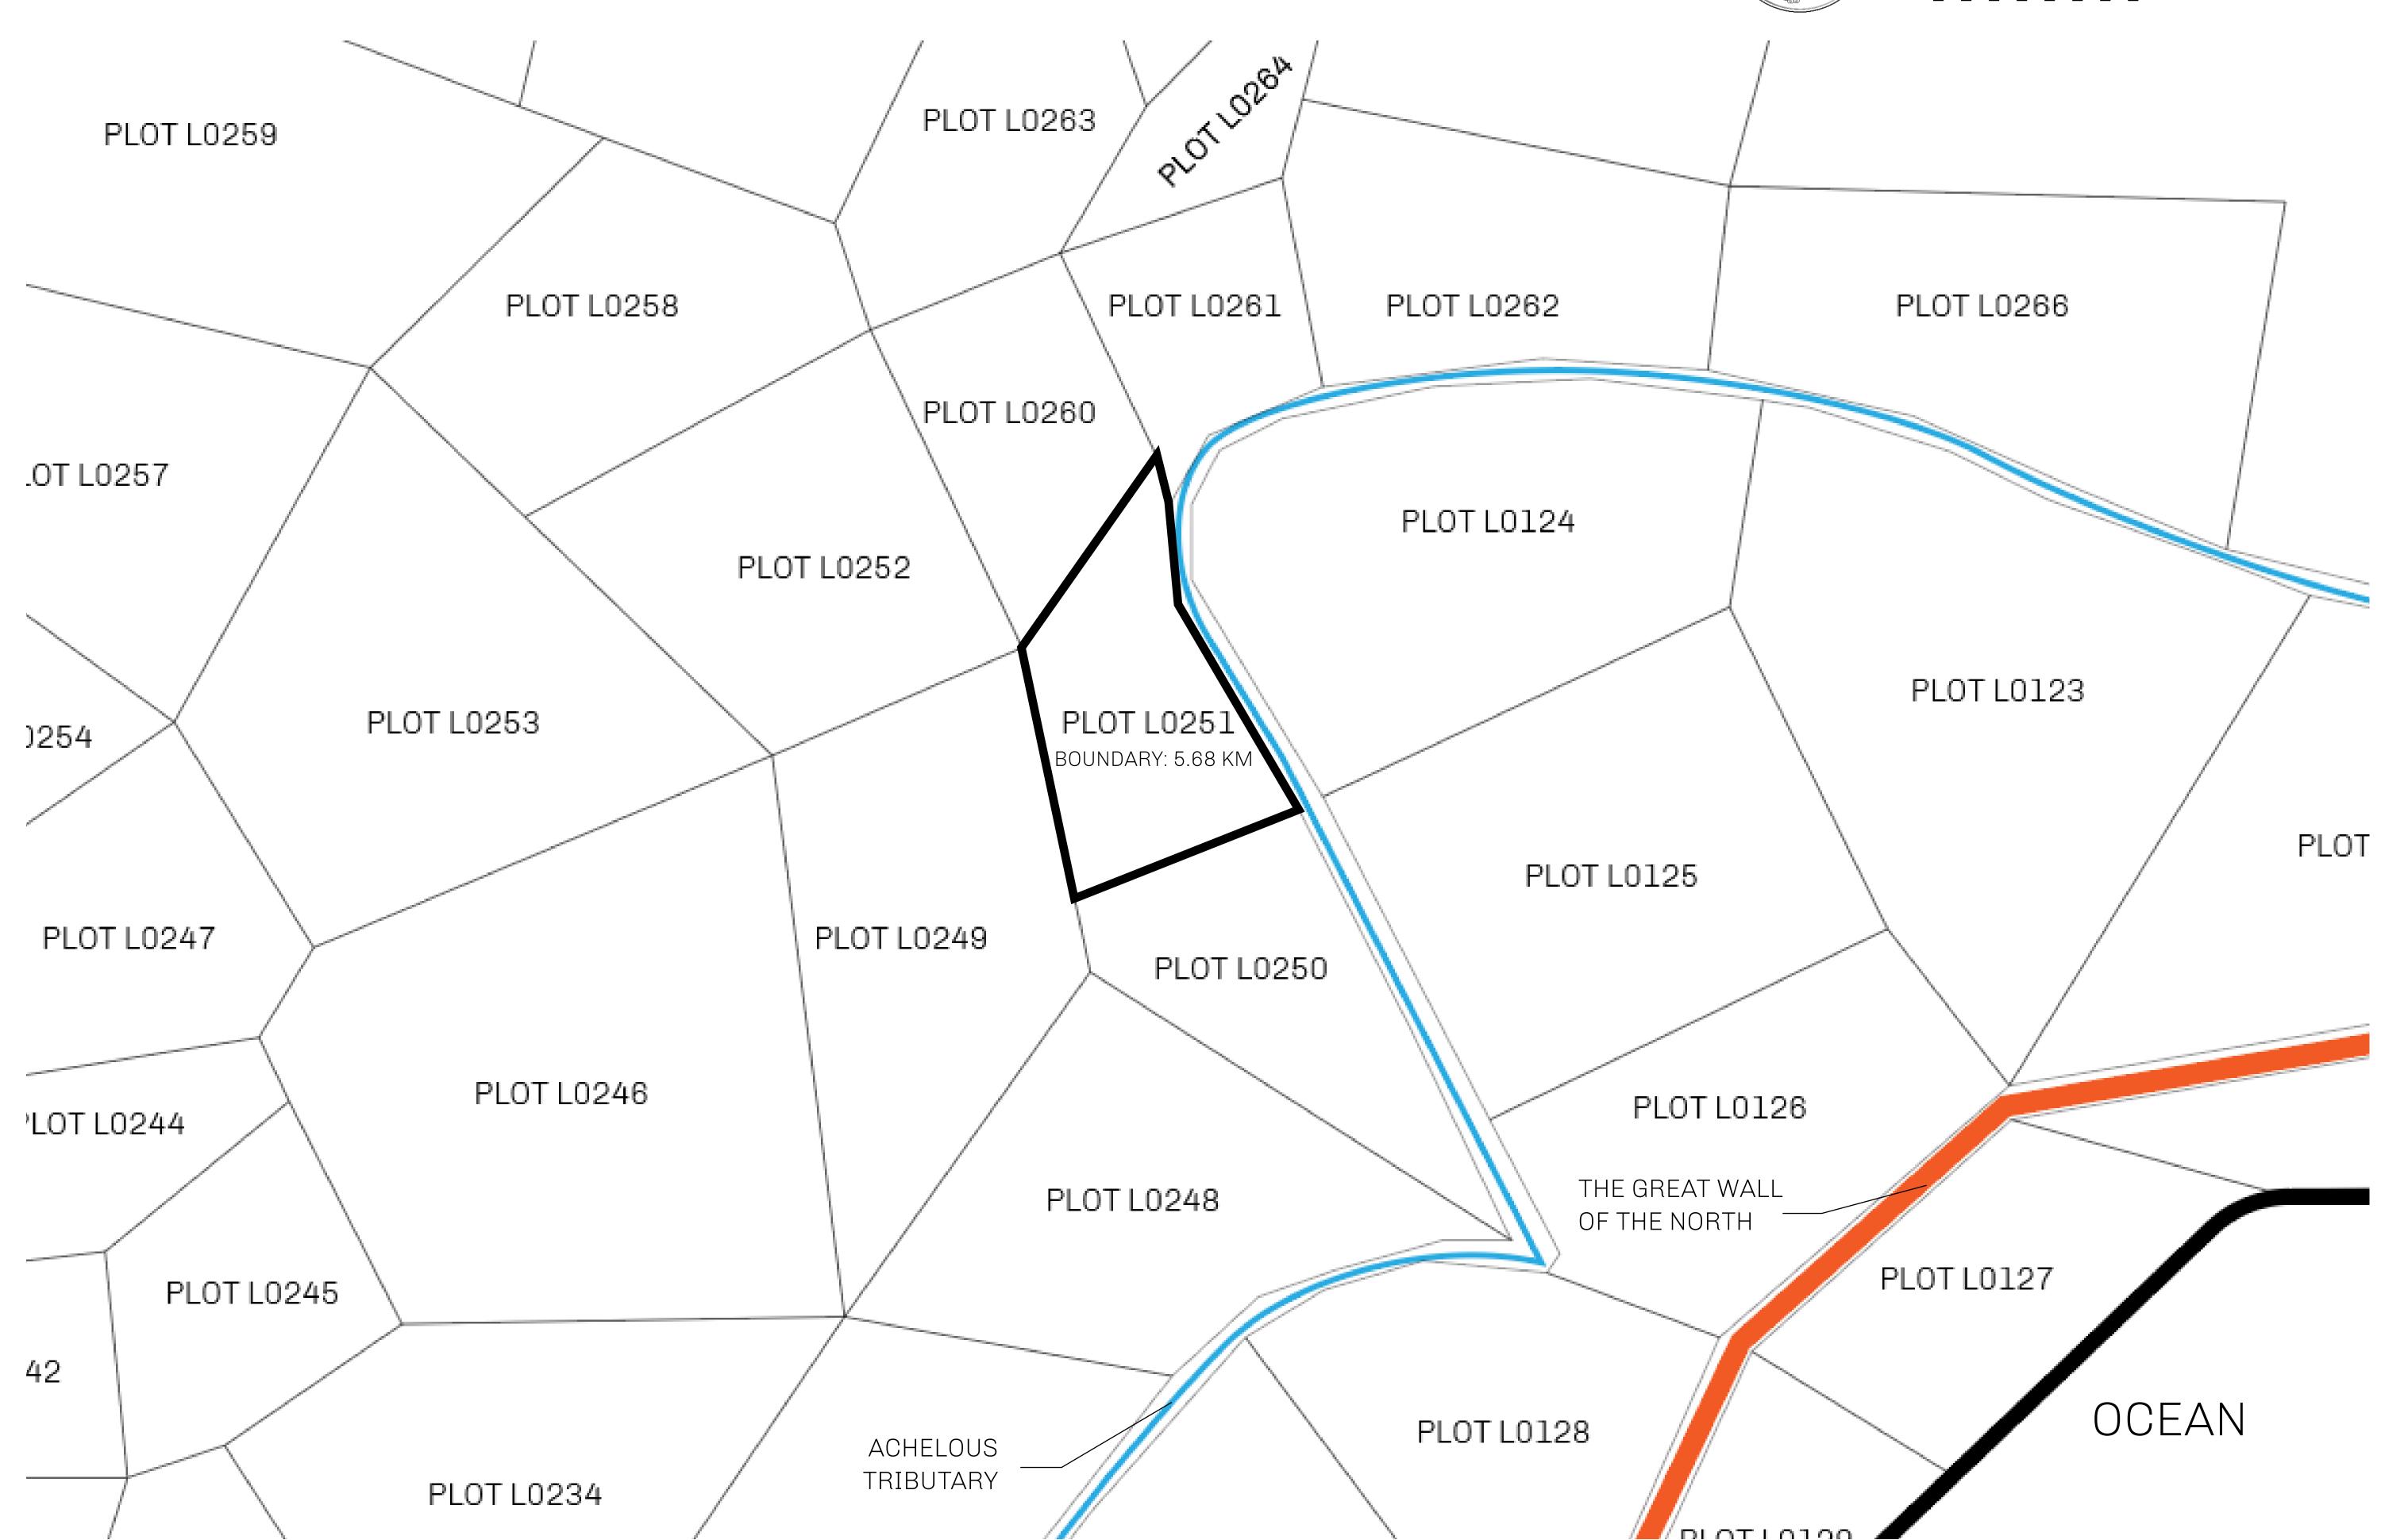

## GEOGRAPHY

COASTLINE 462.64 KM (287.47 MILES)

OCEAN, ROYAUME DE SATOSHI, X BY SL & TERRITORIO LTT ST BORDERS

HIGHEST POINT MOUNT ARES +8120 M

LOWEST POINT NFT PORT 0 M

PLOTS 2284 SCALE 1:50000

## H.M. LNFT Land Registry

L0251-221121

TITLE NUMBER

ADMINISTRATIVE AREA

THE GREAT EMPIRE

ISSUED 22 November 2021

SCALE 1/50000

OWNER ENTITLEMENT