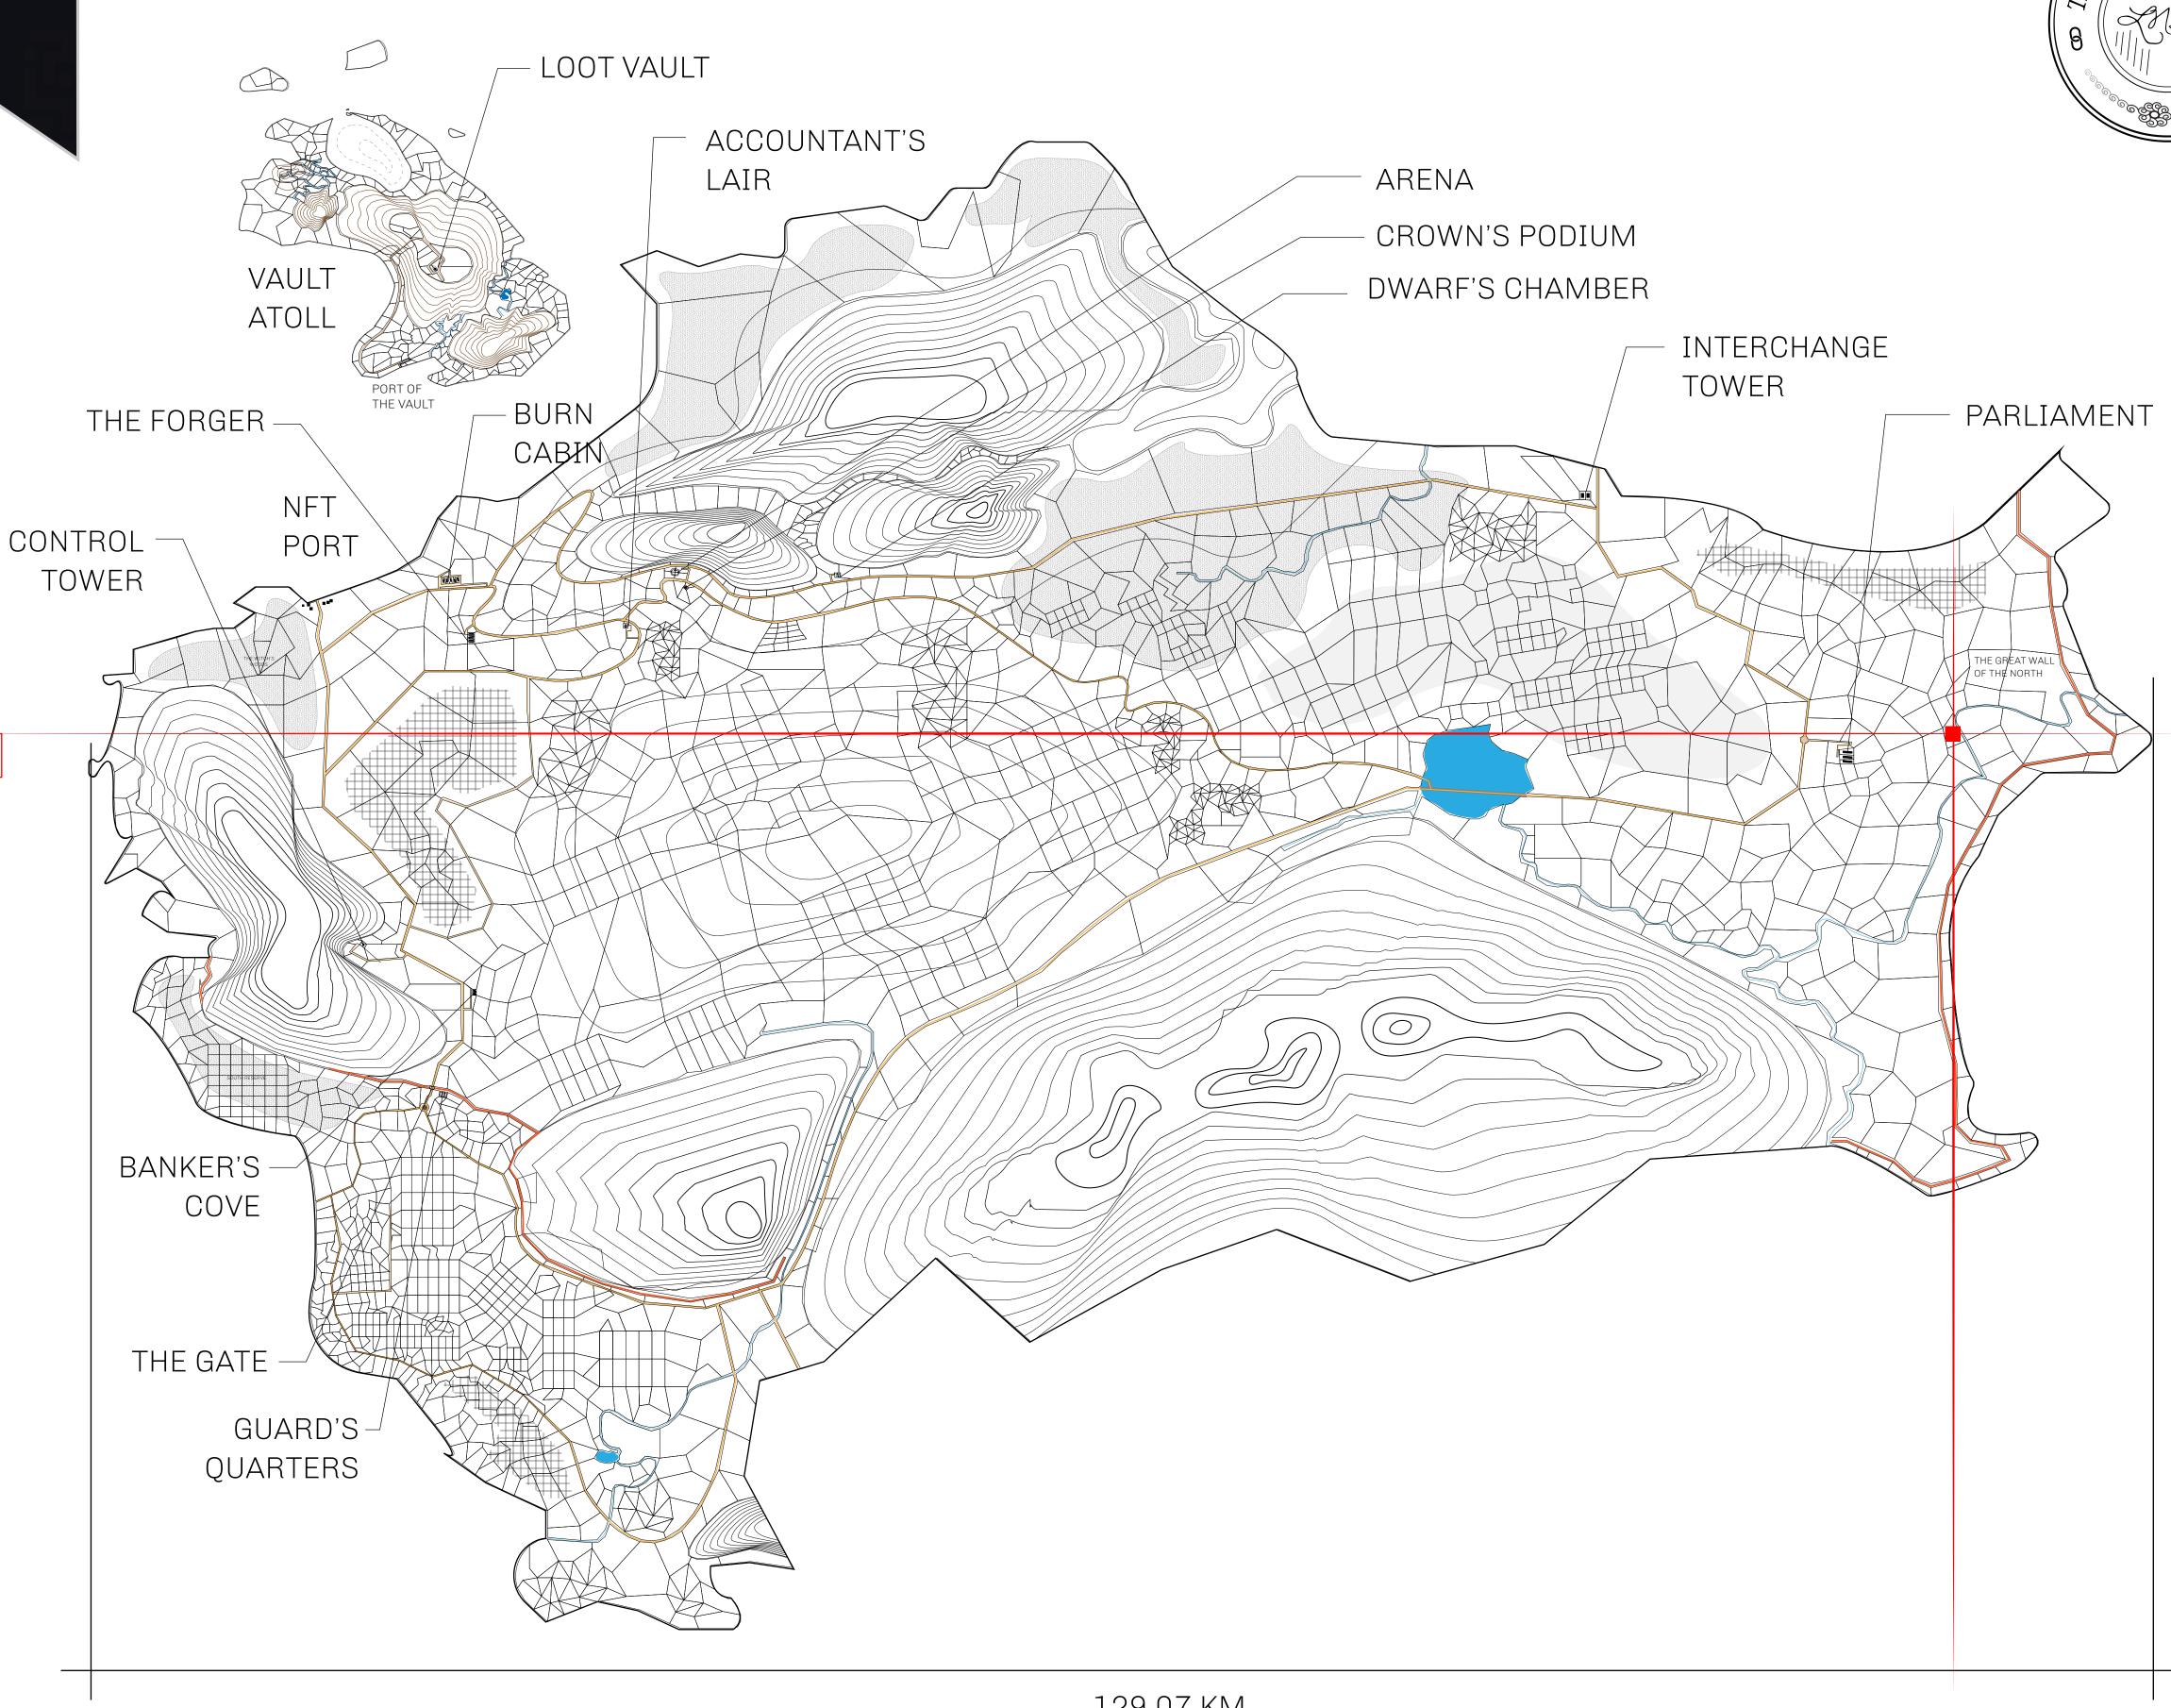

## HER MAJESTY'S GATED WORLD

As an economic and ruling powerhouse, the Great Empire controls the issuance and trade of BUN, LTT, and USDC reward credits. Decisions by its sitting parliamentarians affect Loot NFT World. Following the last war, border controls are tight and only invitees can enter. Each Sunday, all eyes focus on the Arena and the Crown's Podium, where battle-bidding auctions rage. The battle pit is not for the fainthearted and strategy plays a crucial role in winning.

## GEOGRAPHY

COASTLINE 462.64 KM (287.47 MILES)

OCEAN, ROYAUME DE SATOSHI, X BY SL & TERRITORIO LTT ST BORDERS

HIGHEST POINT MOUNT ARES +8120 M

LOWEST POINT NFT PORT 0 M

PLOTS 2284 SCALE 1:50000

## H.M. LNFT Land Registry

L0251-221121

TITLE NUMBER

ADMINISTRATIVE AREA

THE GREAT EMPIRE

ISSUED 22 November 2021

SCALE 1/50000

OWNER ENTITLEMENT