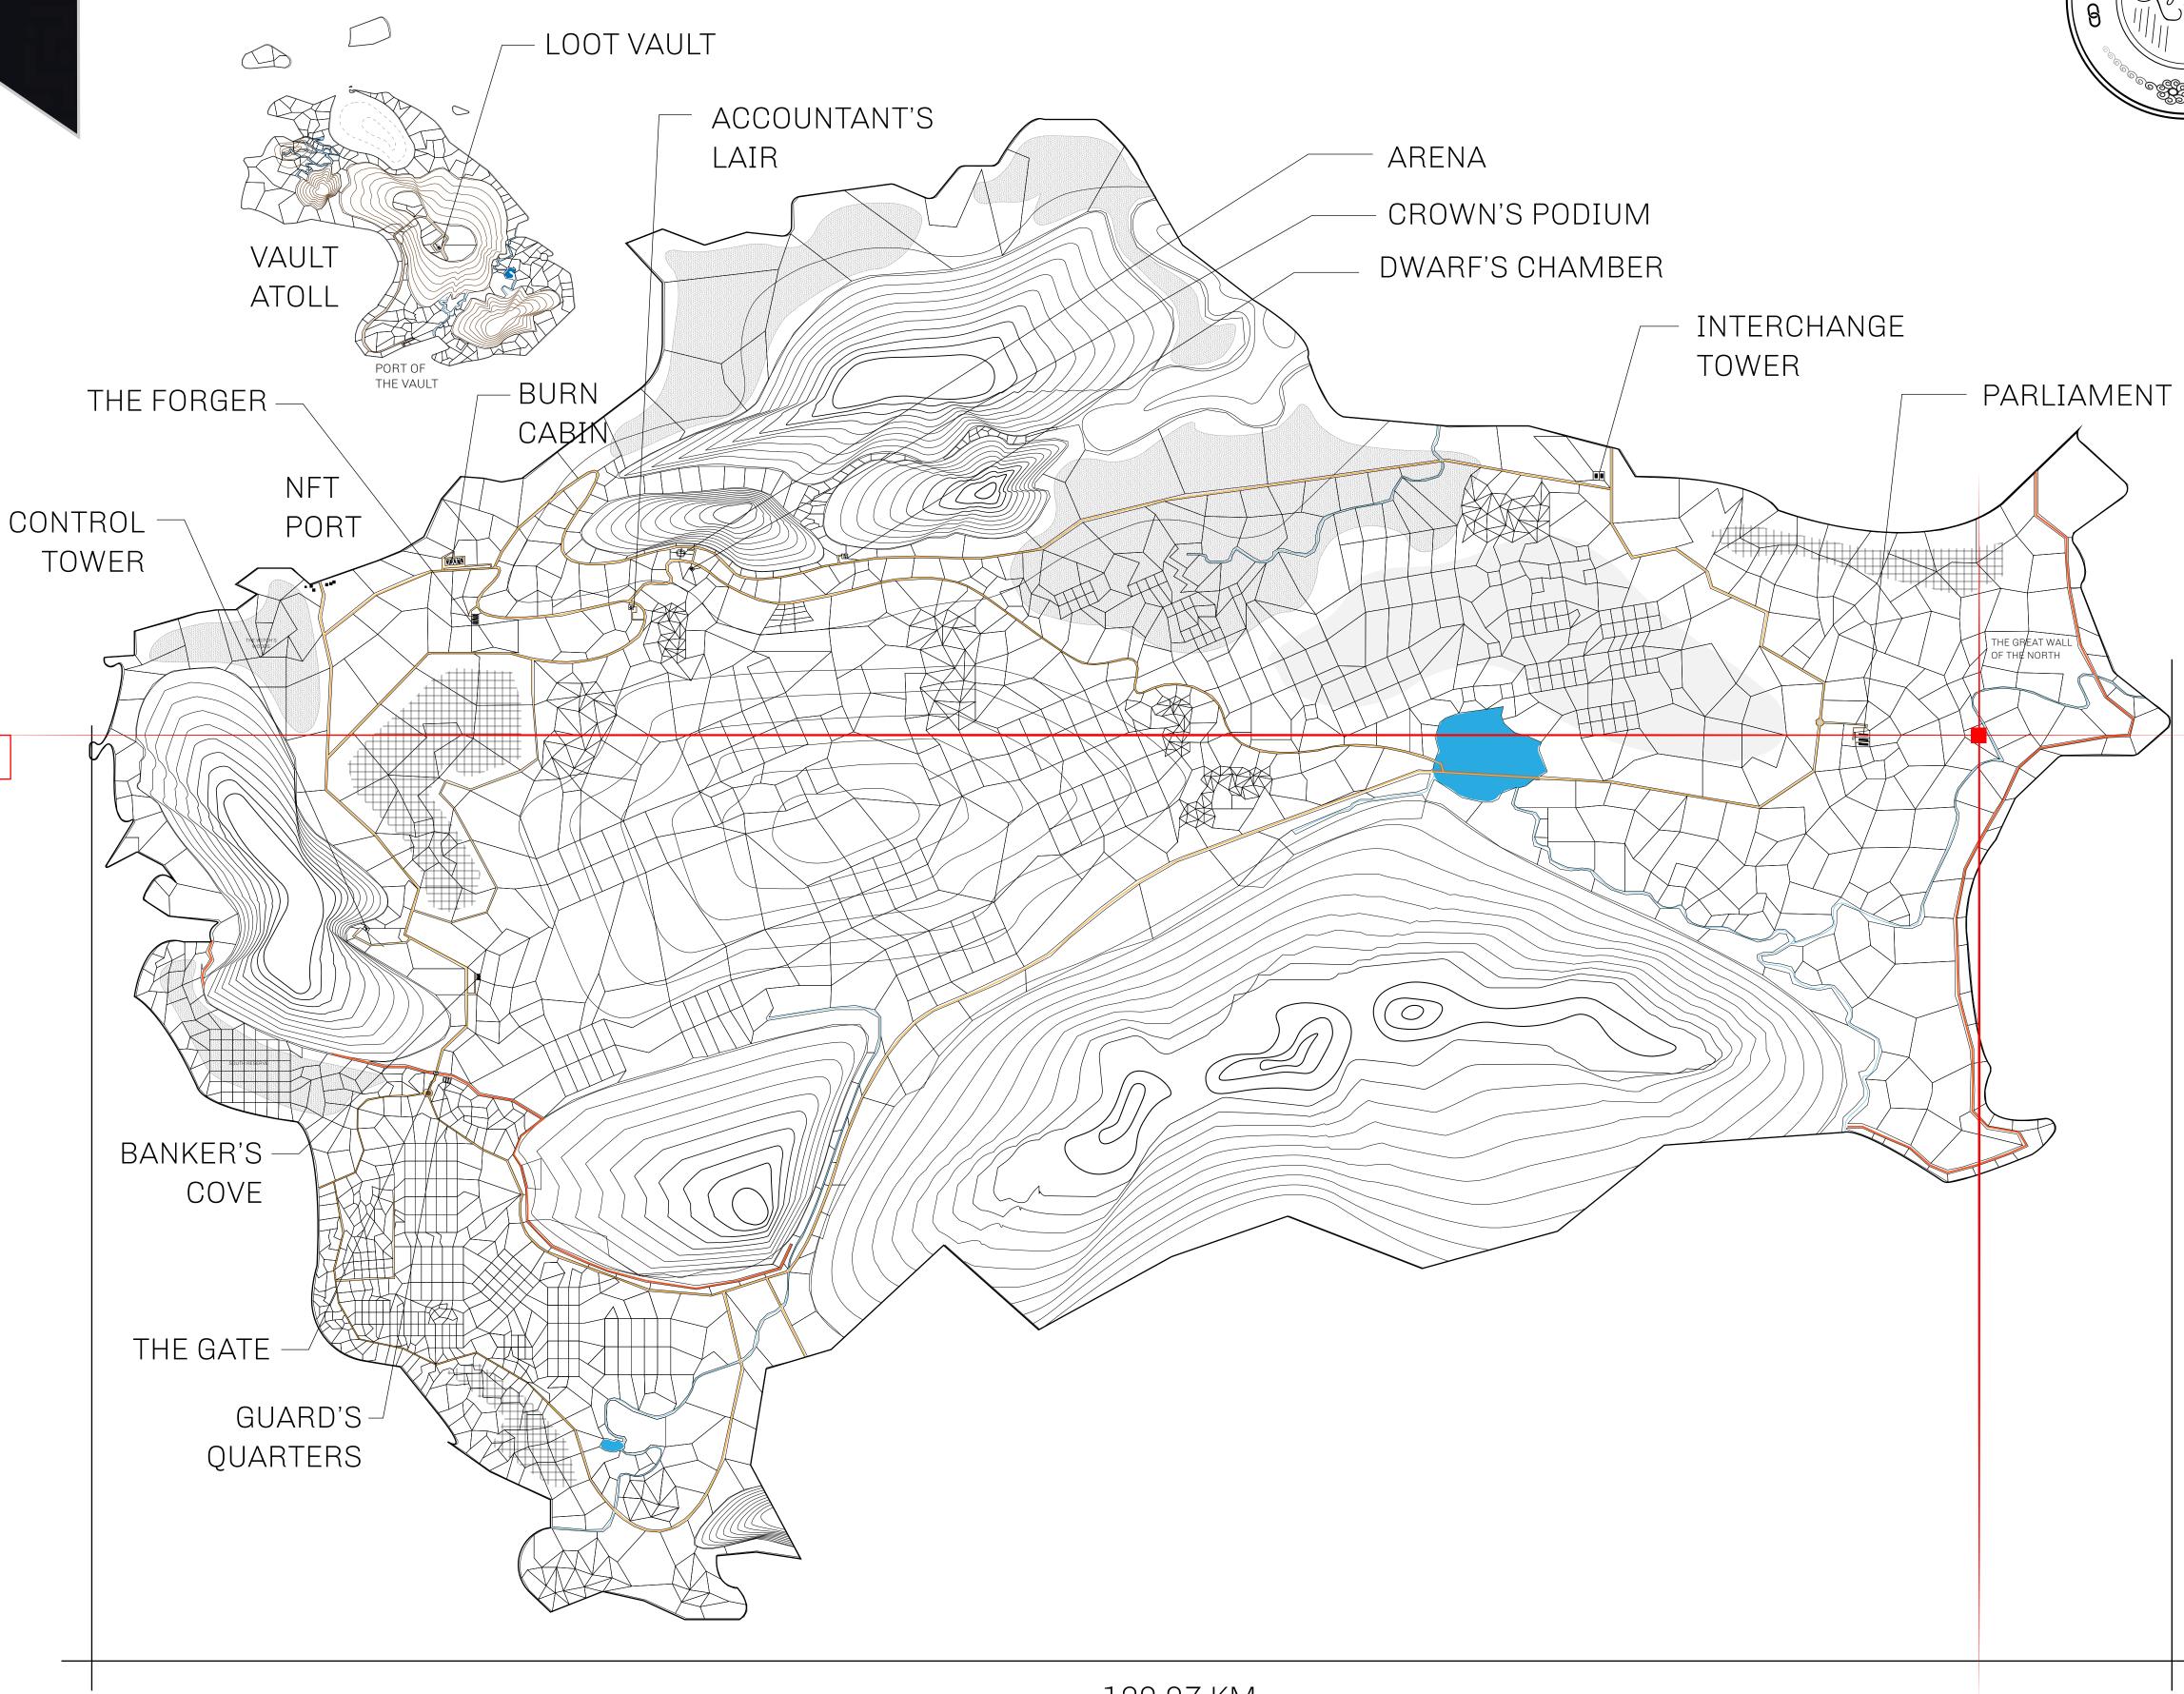

## HER MAJESTY'S GATED WORLD

As an economic and ruling powerhouse, the Great Empire controls the issuance and trade of BUN, LTT, and USDC reward credits. Decisions by its sitting parliamentarians affect Loot NFT World. Following the last war, border controls are tight and only invitees can enter. Each Sunday, all eyes focus on the Arena and the Crown's Podium, where battle-bidding auctions rage. The battle pit is not for the fainthearted and strategy plays a crucial role in winning.

## GEOGRAPHY

COASTLINE 462.64 KM (287.47 MILES)

BORDERS OCEAN, ROYAUME DE SATOSHI, X BY SL & TERRITORIO LTT ST

HIGHEST POINT MOUNT ARES +8120 M

LOWEST POINT NFT PORT 0 M

PLOTS 2284 SCALE 1:50000