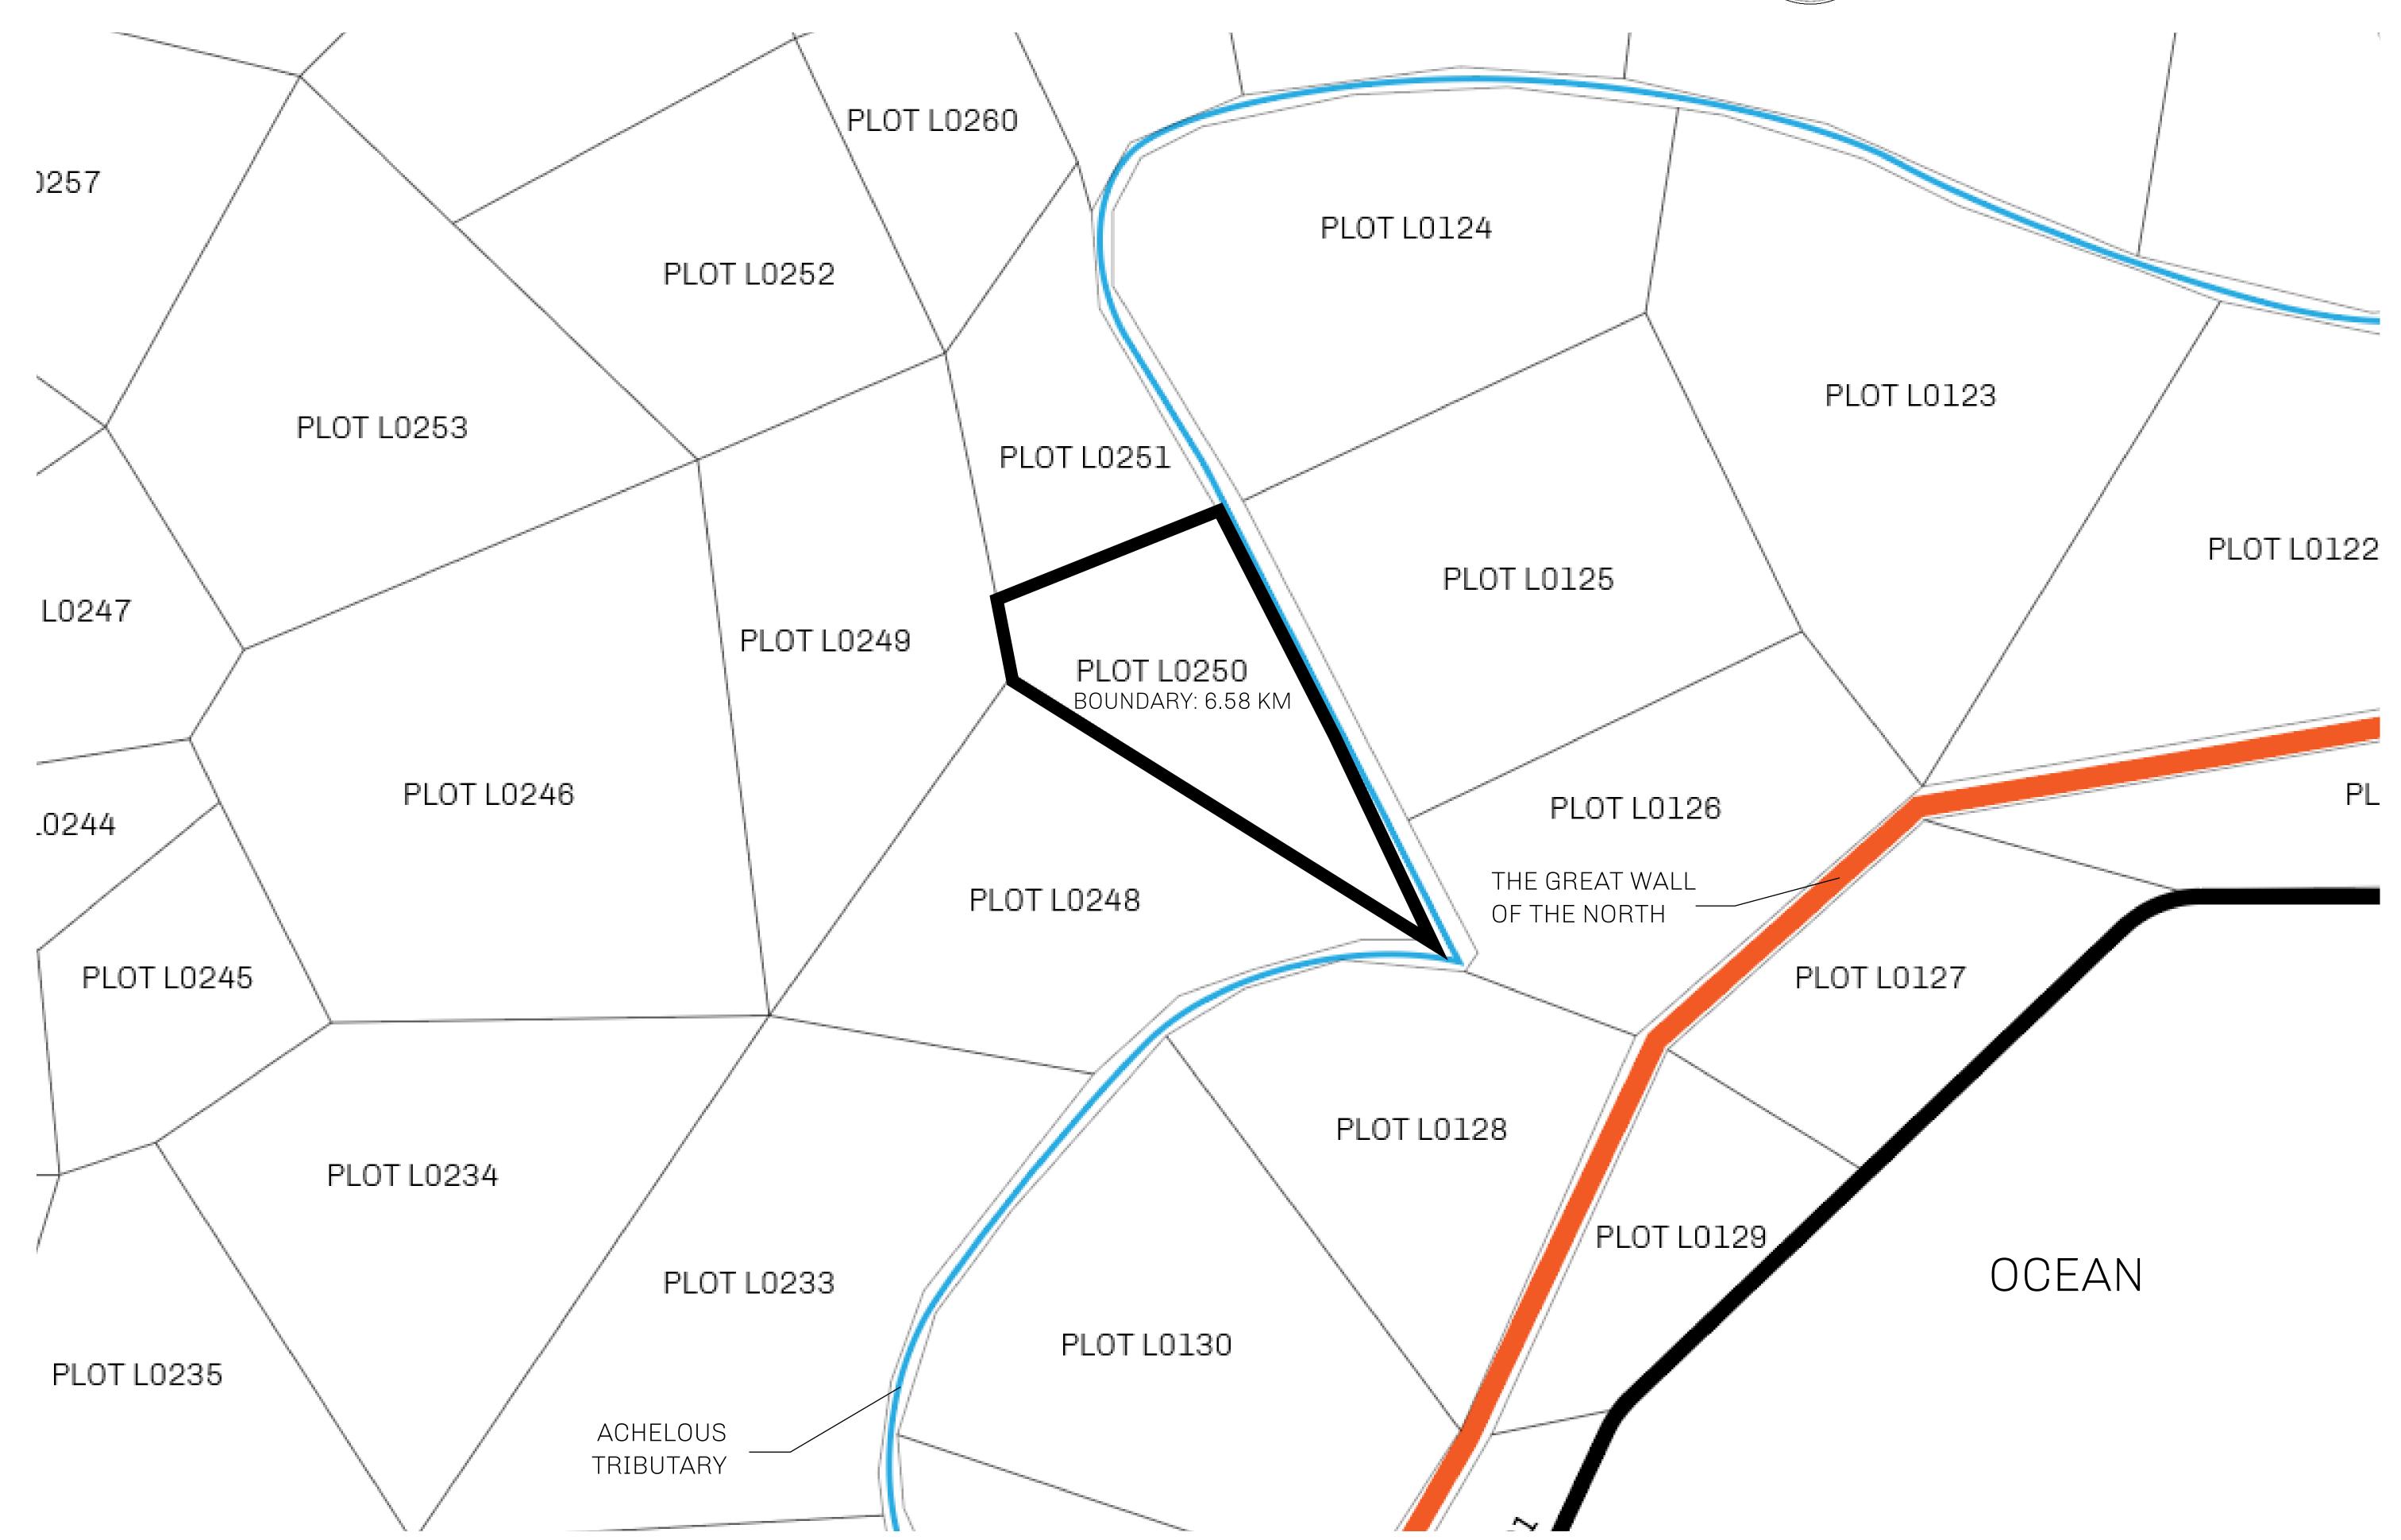

## H.M. LNFT Land Registry

L0250-221121

TITLE NUMBER

ADMINISTRATIVE AREA

THE GREAT EMPIRE

ISSUED 22 November 2021

SCALE 1/50000

OWNER ENTITLEMENT

Type W-GE: Share of 0.3% of all BUN sales based on number of NFT Stories minted

(rewarded in Credits); Mint 4 NFT Stories