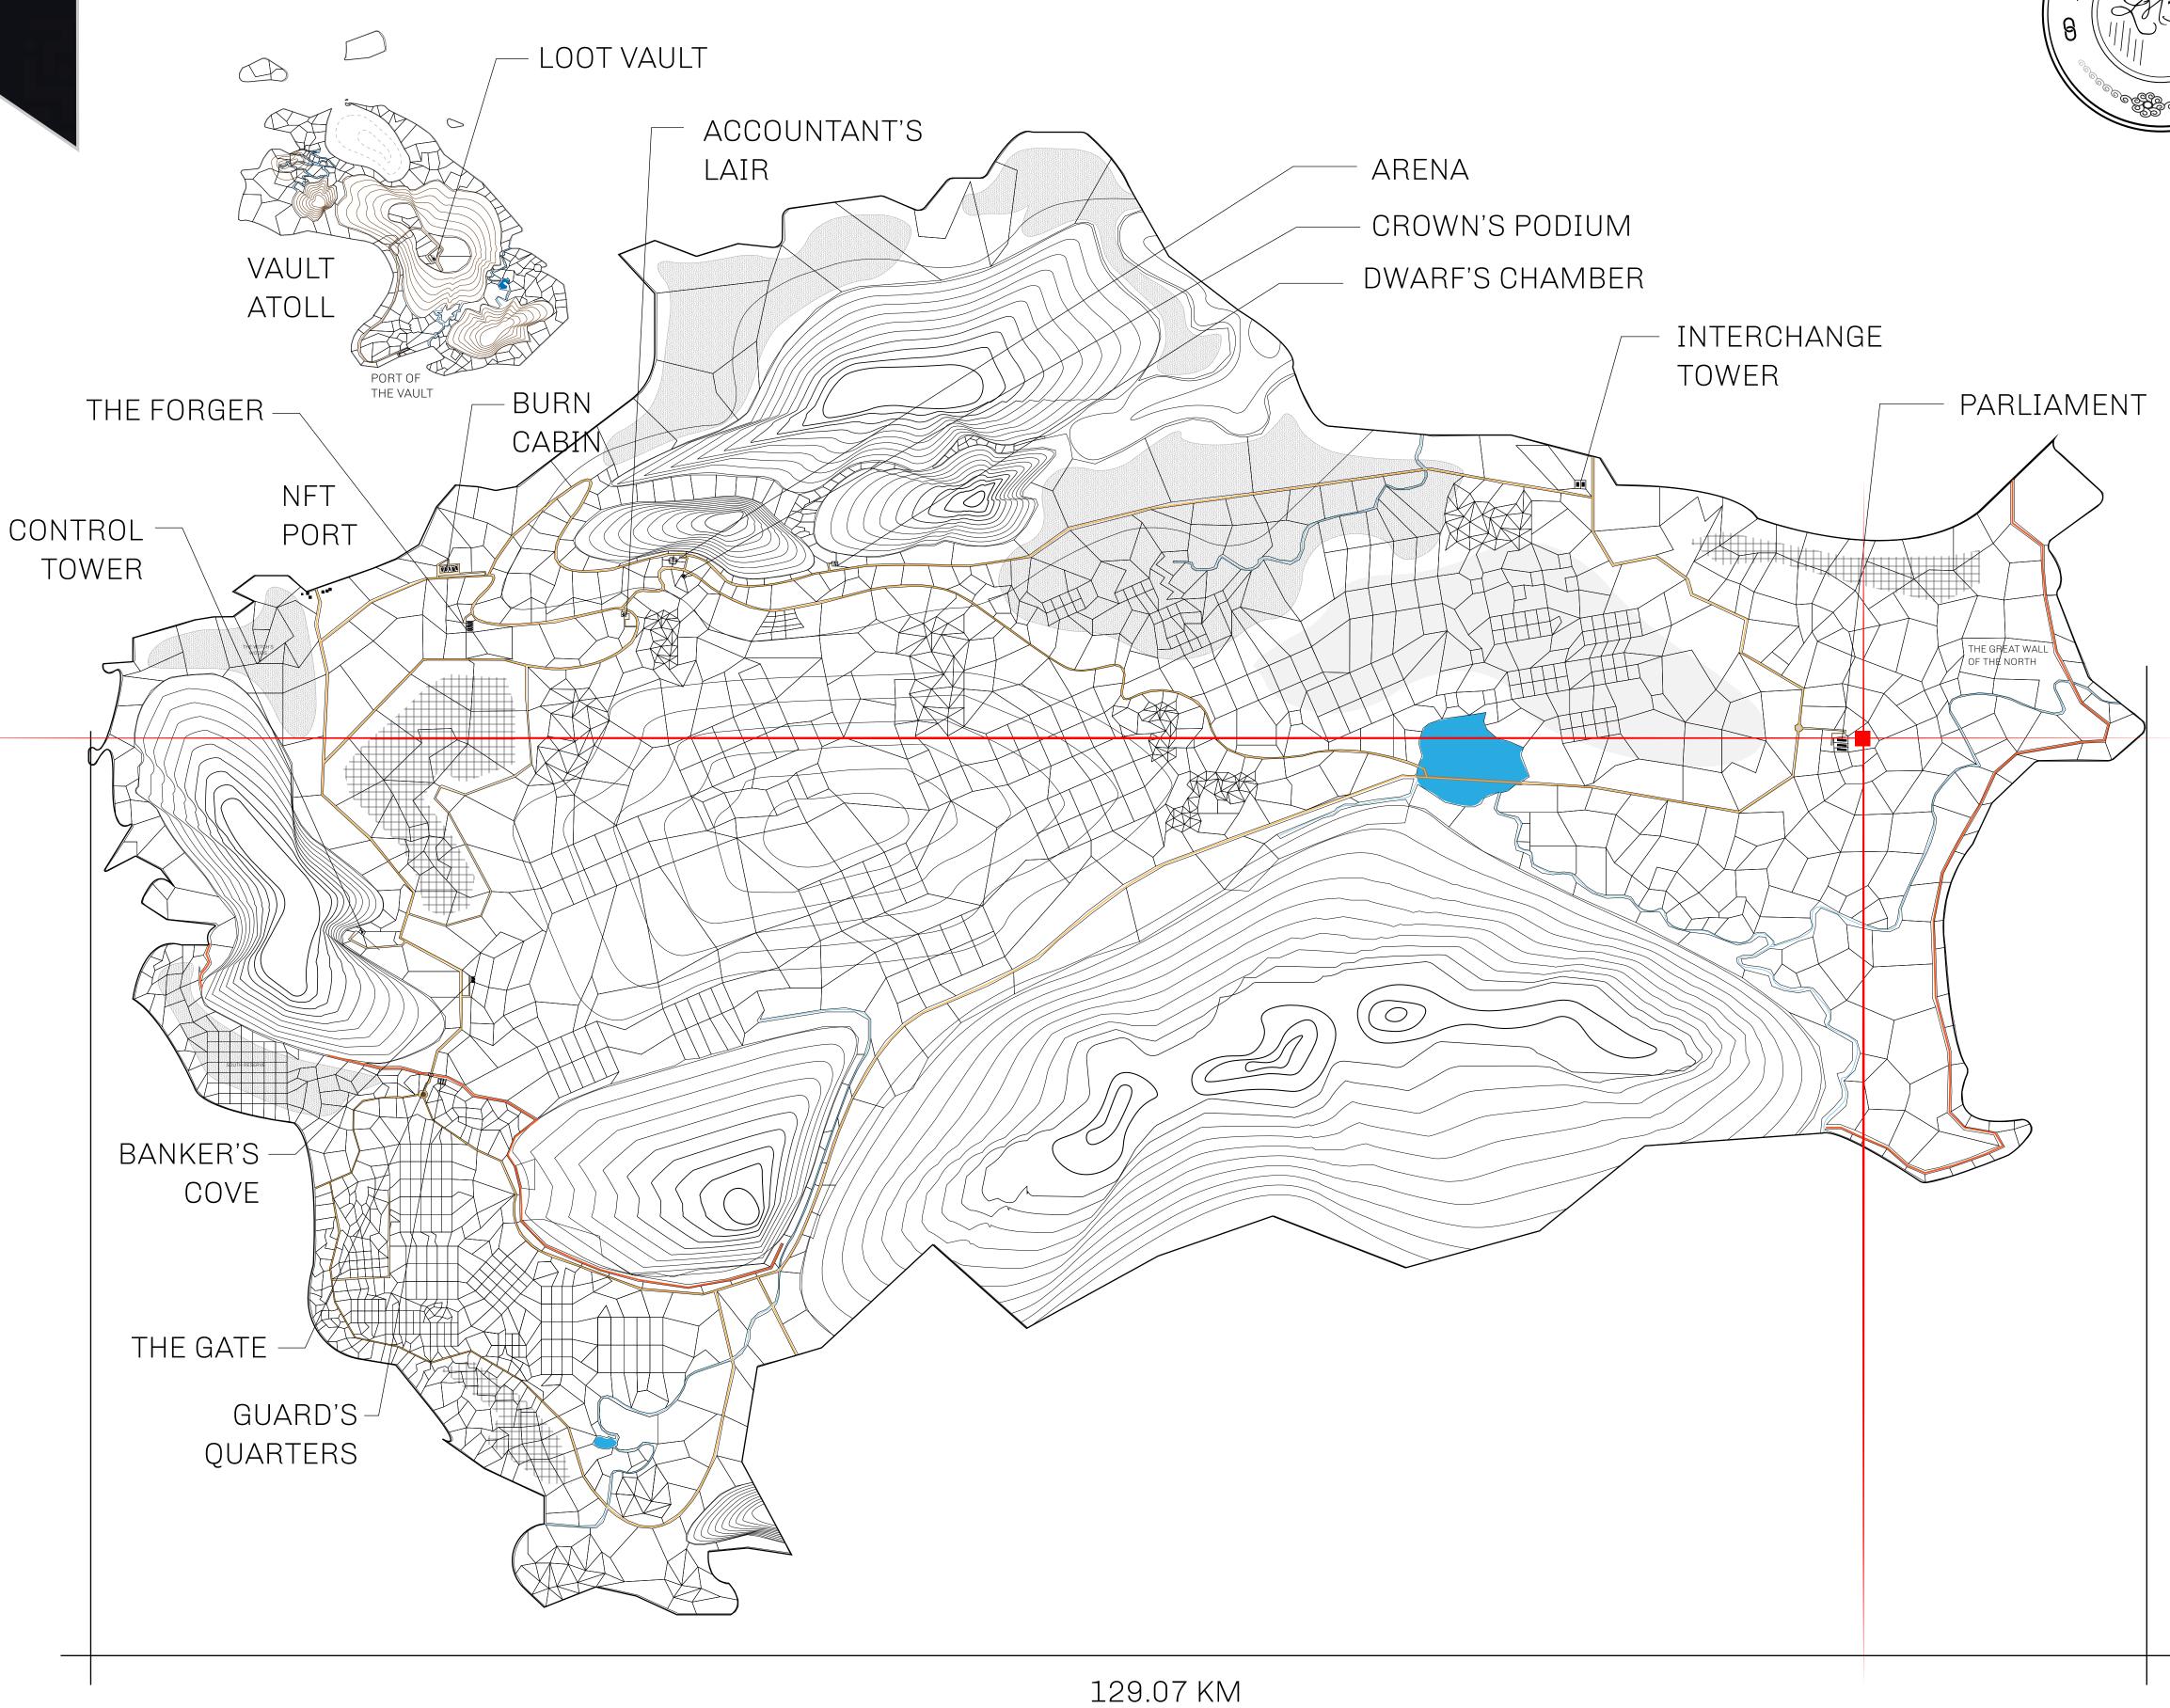

## HER MAJESTY'S GATED WORLD

As an economic and ruling powerhouse, the Great Empire controls the issuance and trade of BUN, LTT, and USDC reward credits. Decisions by its sitting parliamentarians affect Loot NFT World. Following the last war, border controls are tight and only invitees can enter. Each Sunday, all eyes focus on the Arena and the Crown's Podium, where battle-bidding auctions rage. The battle pit is not for the fainthearted and strategy plays a crucial role in winning.

## GEOGRAPHY

COASTLINE 462.64 KM (287.47 MILES)

BORDERS OCEAN, ROYAUME DE SATOSHI, X BY SL & TERRITORIO LTT ST

HIGHEST POINT MOUNT ARES +8120 M

LOWEST POINT NFT PORT 0 M

PLOTS 2284 SCALE 1:50000