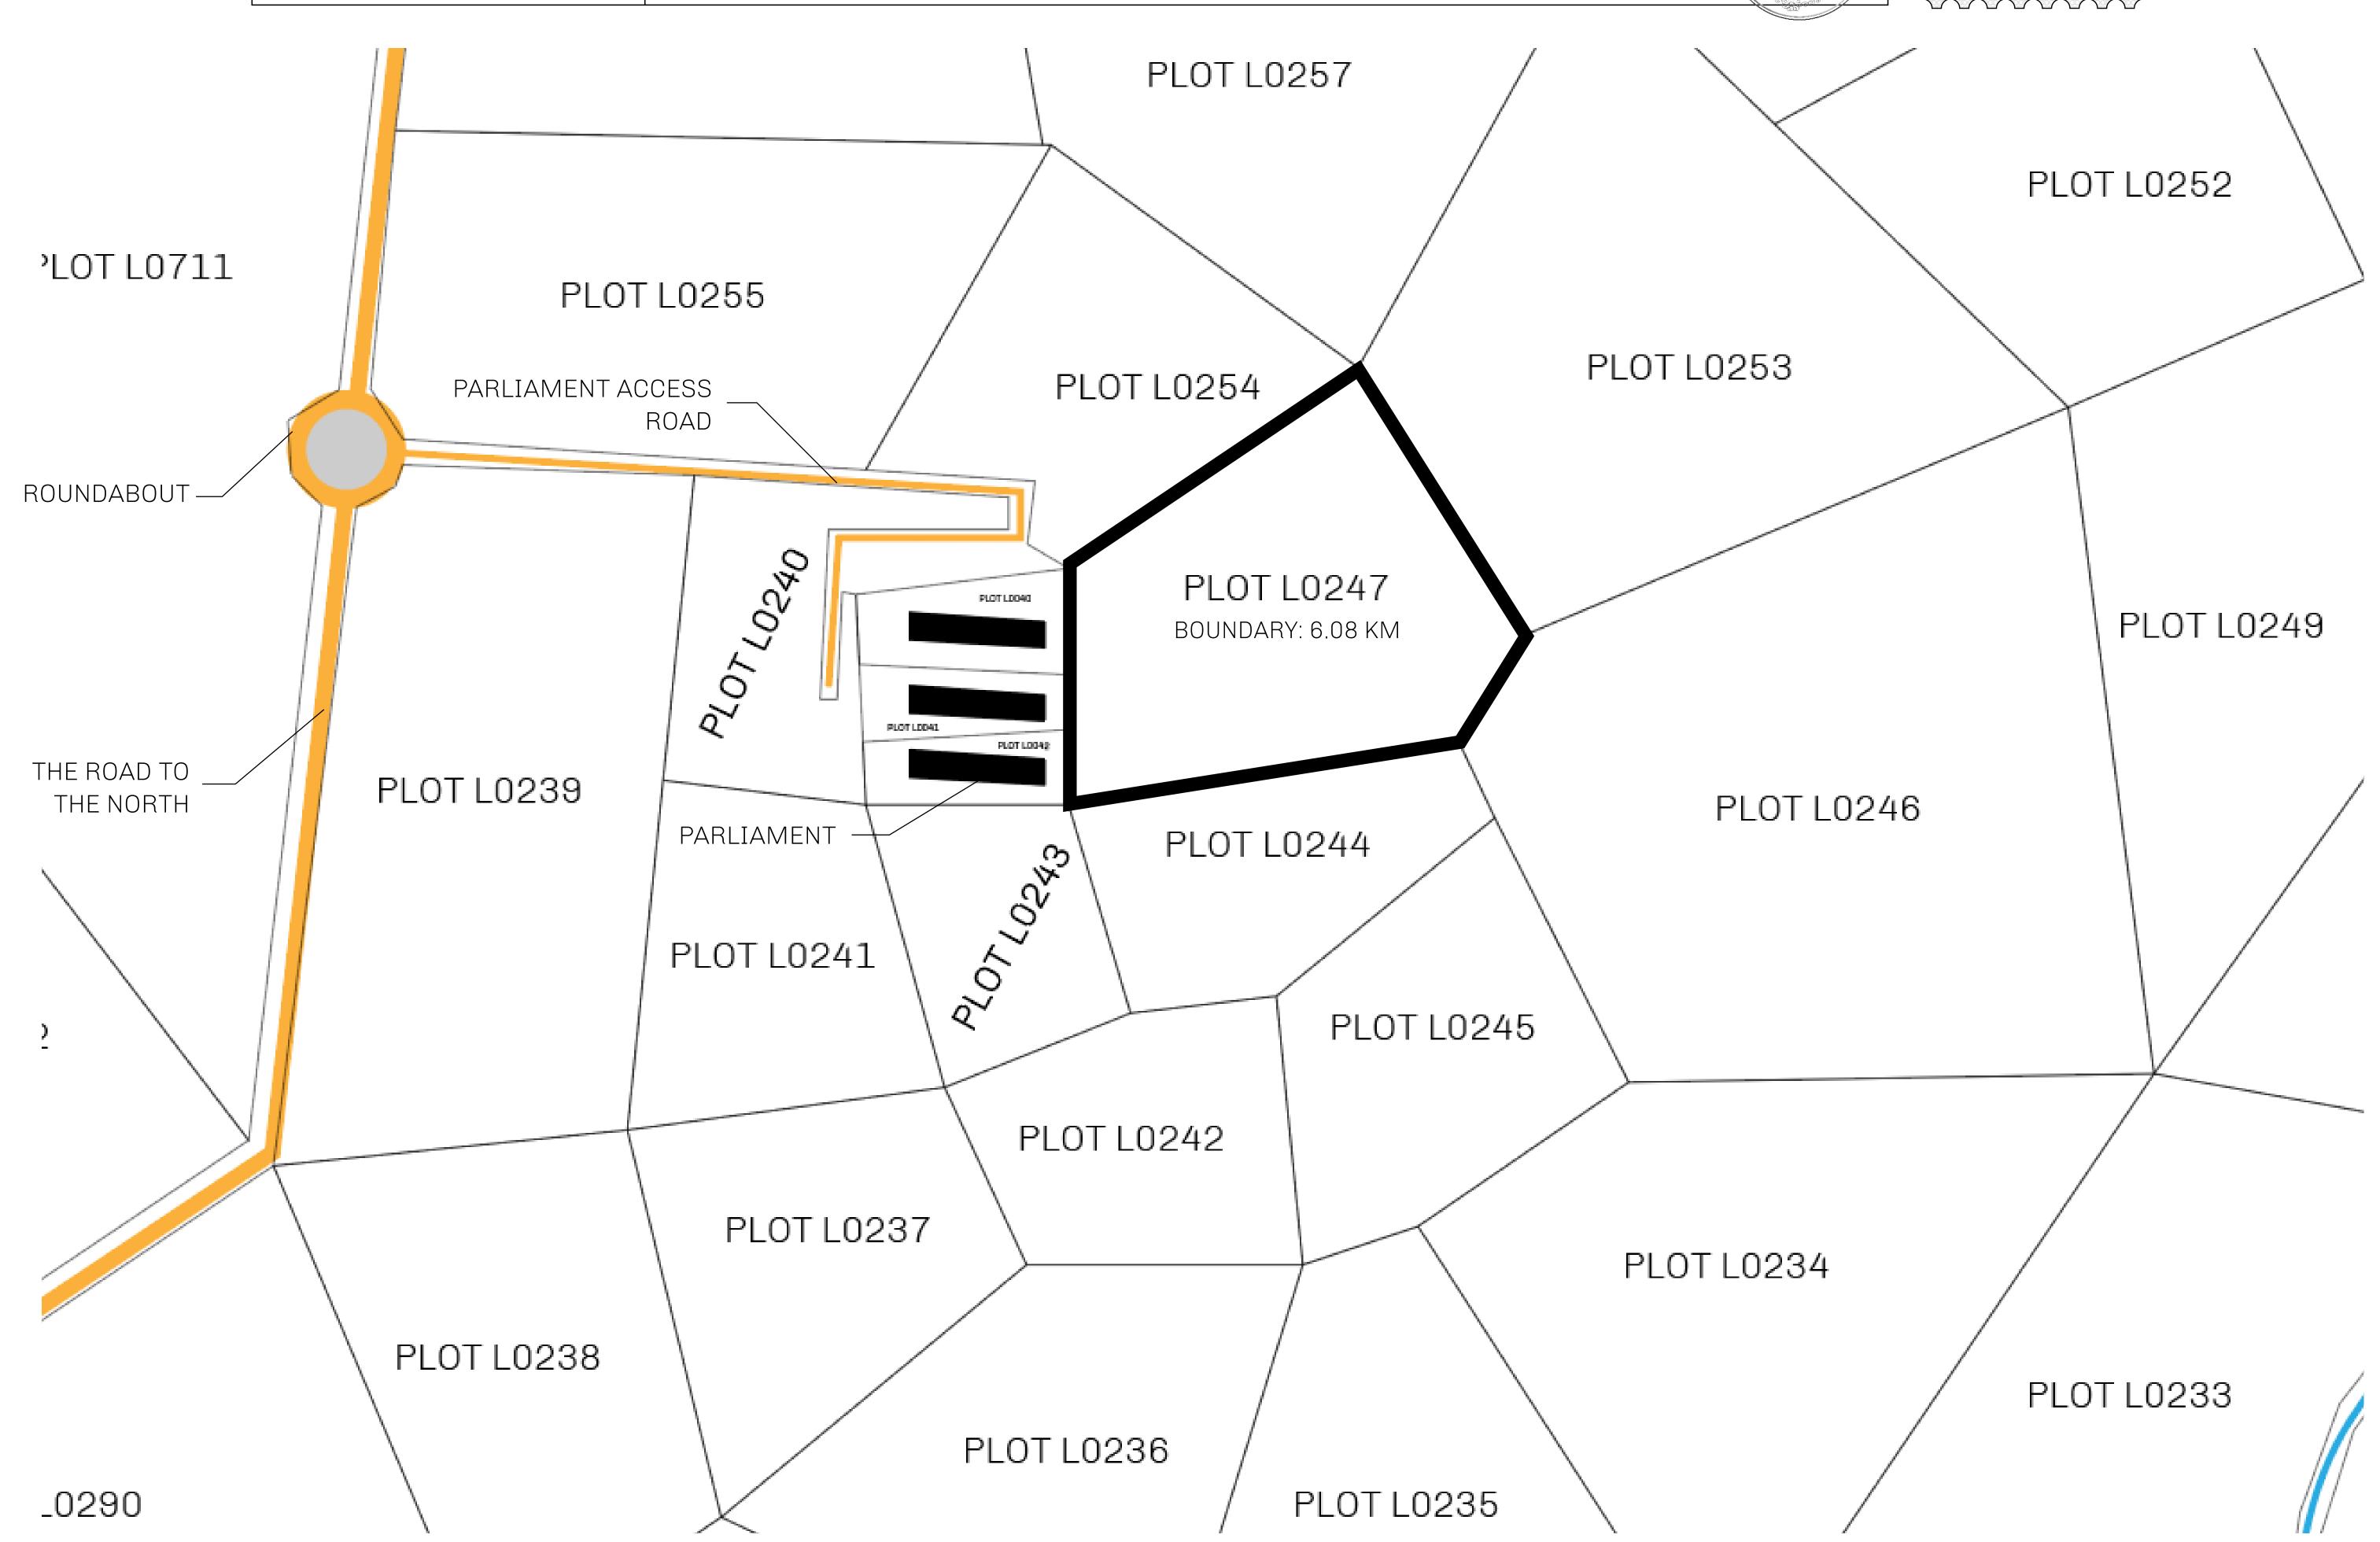

## LOOT NFT WORLD

PLOT L0247-221121

## H.M. LNFT Land Registry

L0247-221121

TITLE NUMBER

ADMINISTRATIVE AREA

THE GREAT EMPIRE

ISSUED 22 November 2021 ...

SCALE 1/50000

OWNER ENTITLEMENT