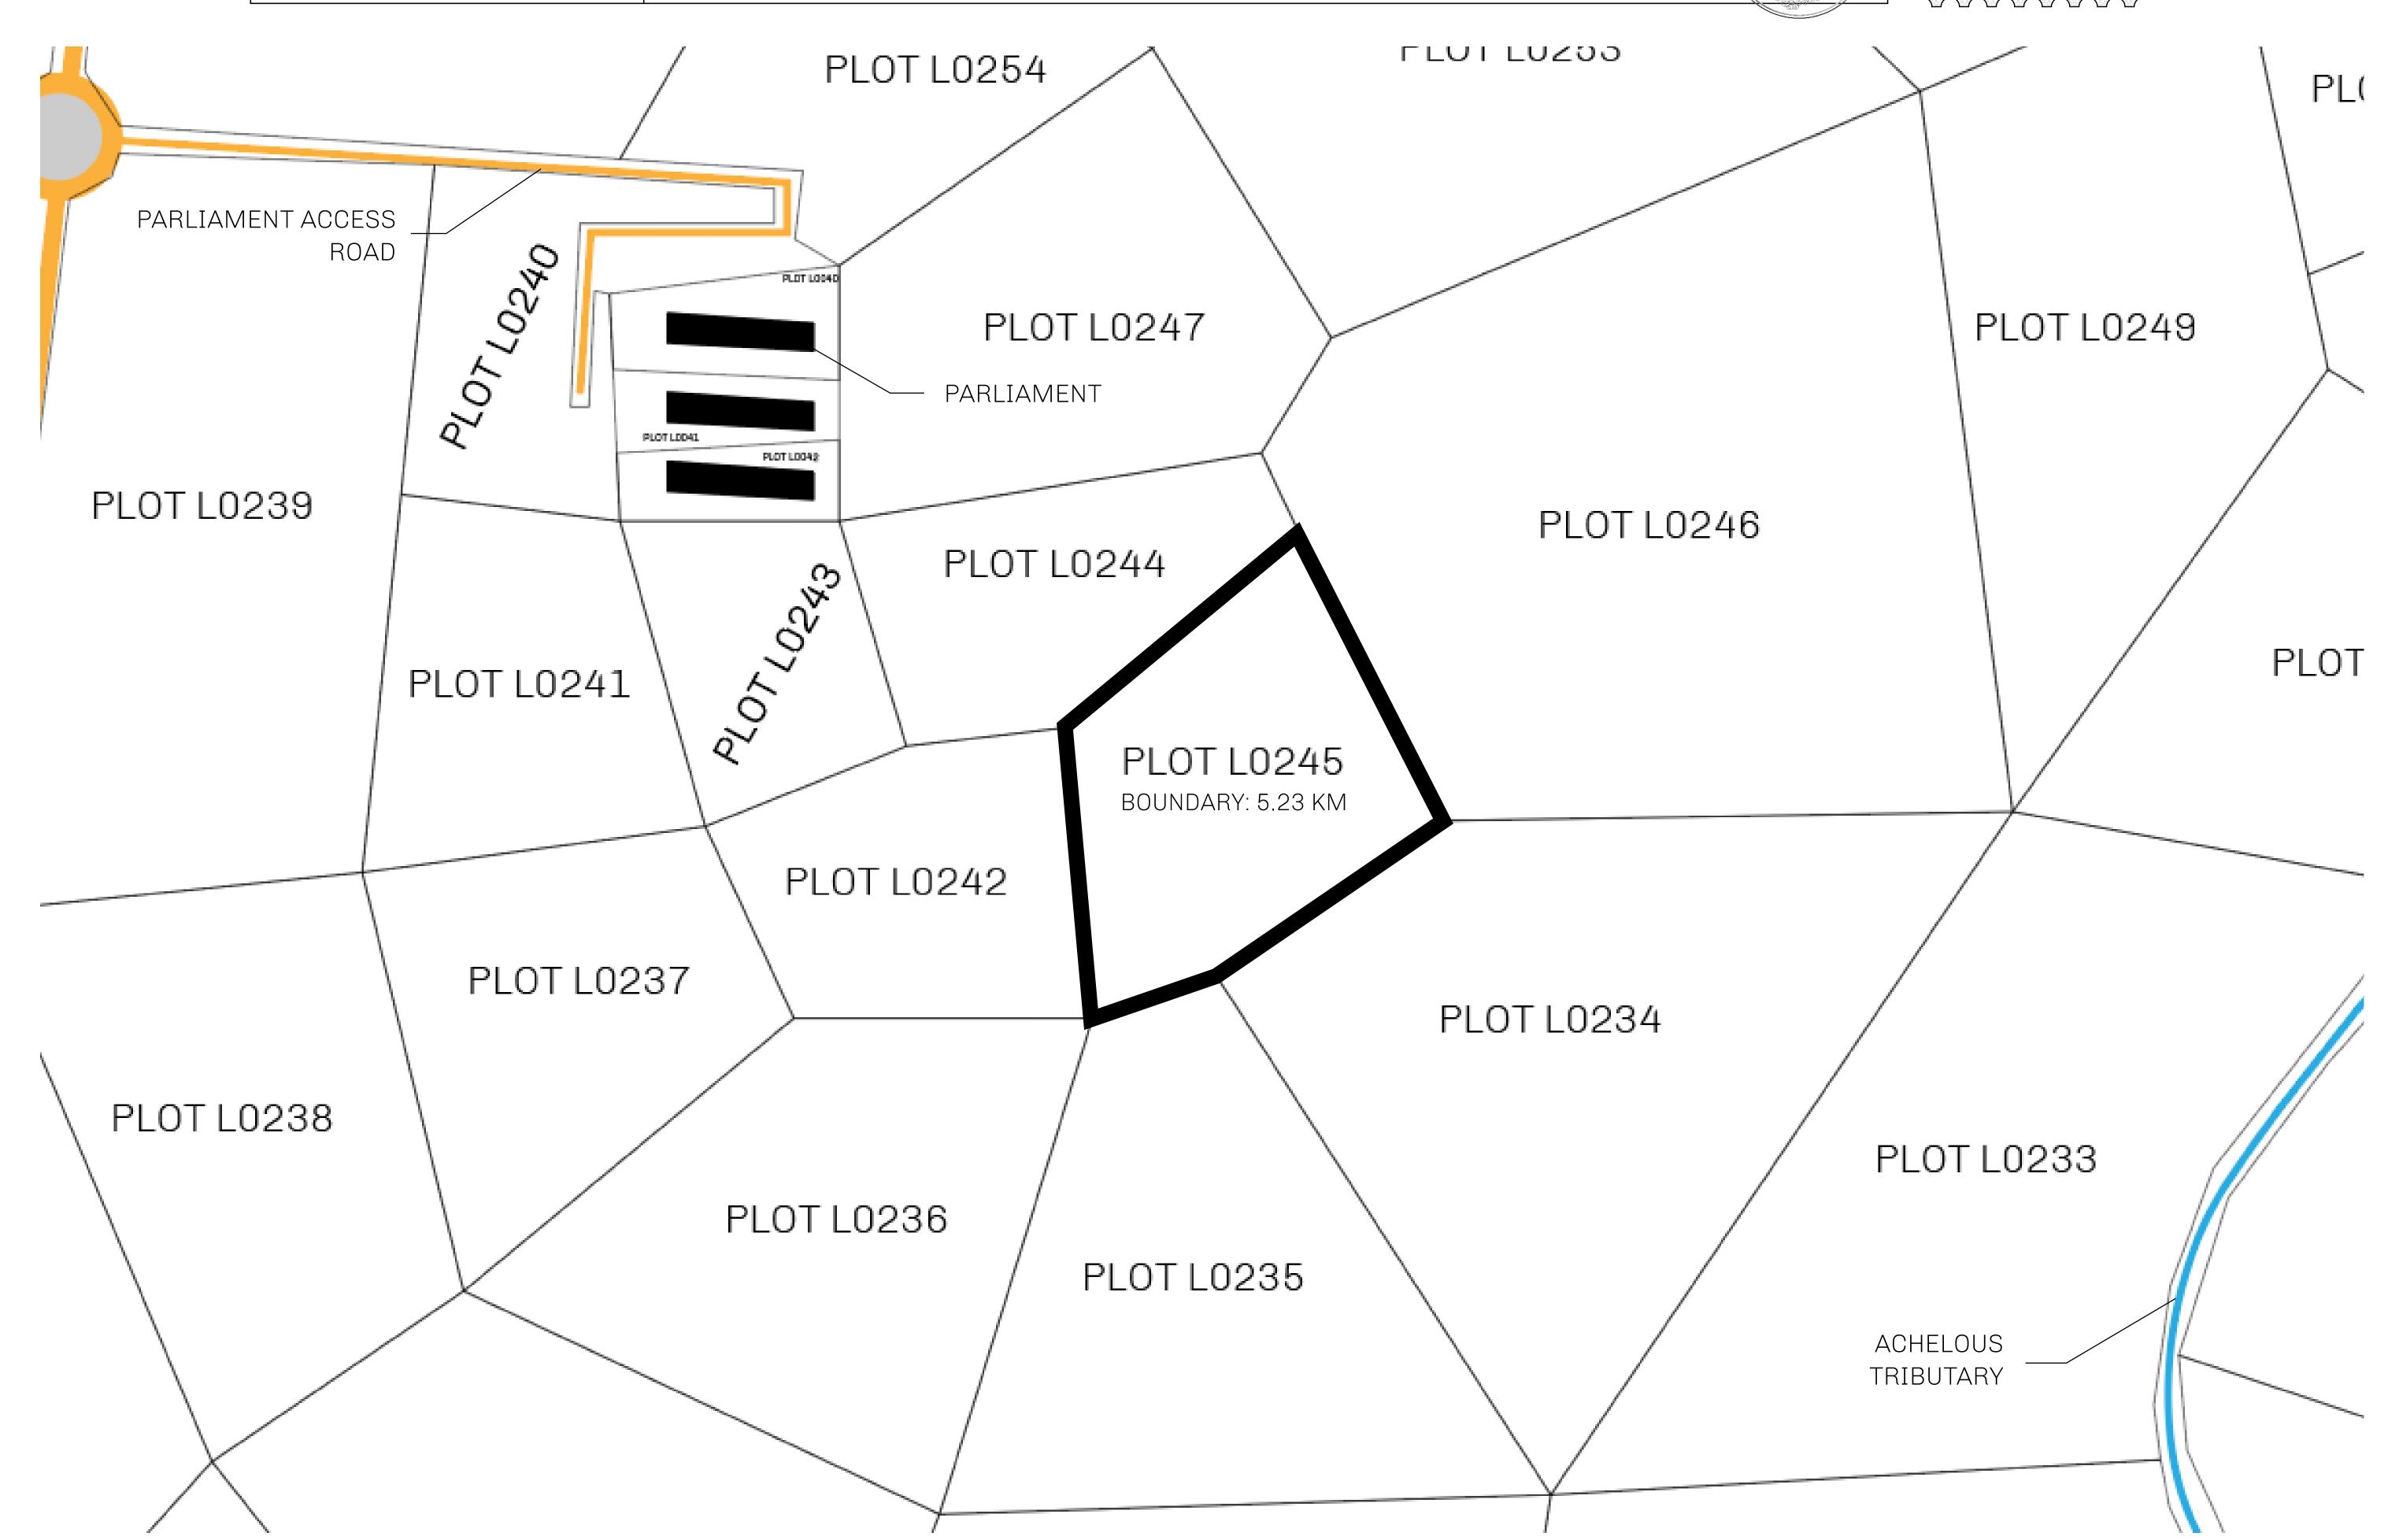

## LOOT NFT WORLD

PLOT L0245-221121

## H.M. LNFT Land Registry

L0245-221121

TITLE NUMBER

ADMINISTRATIVE AREA

THE GREAT EMPIRE

OWNER ENTITLEMENT

Type W-GE: Share of 0.3% of all BUN sales based on number of NFT Stories minted (rewarded in Credits); Mint 4 NFT Stories

ISSUED 22 November 2021 ... SCALE 1/50000