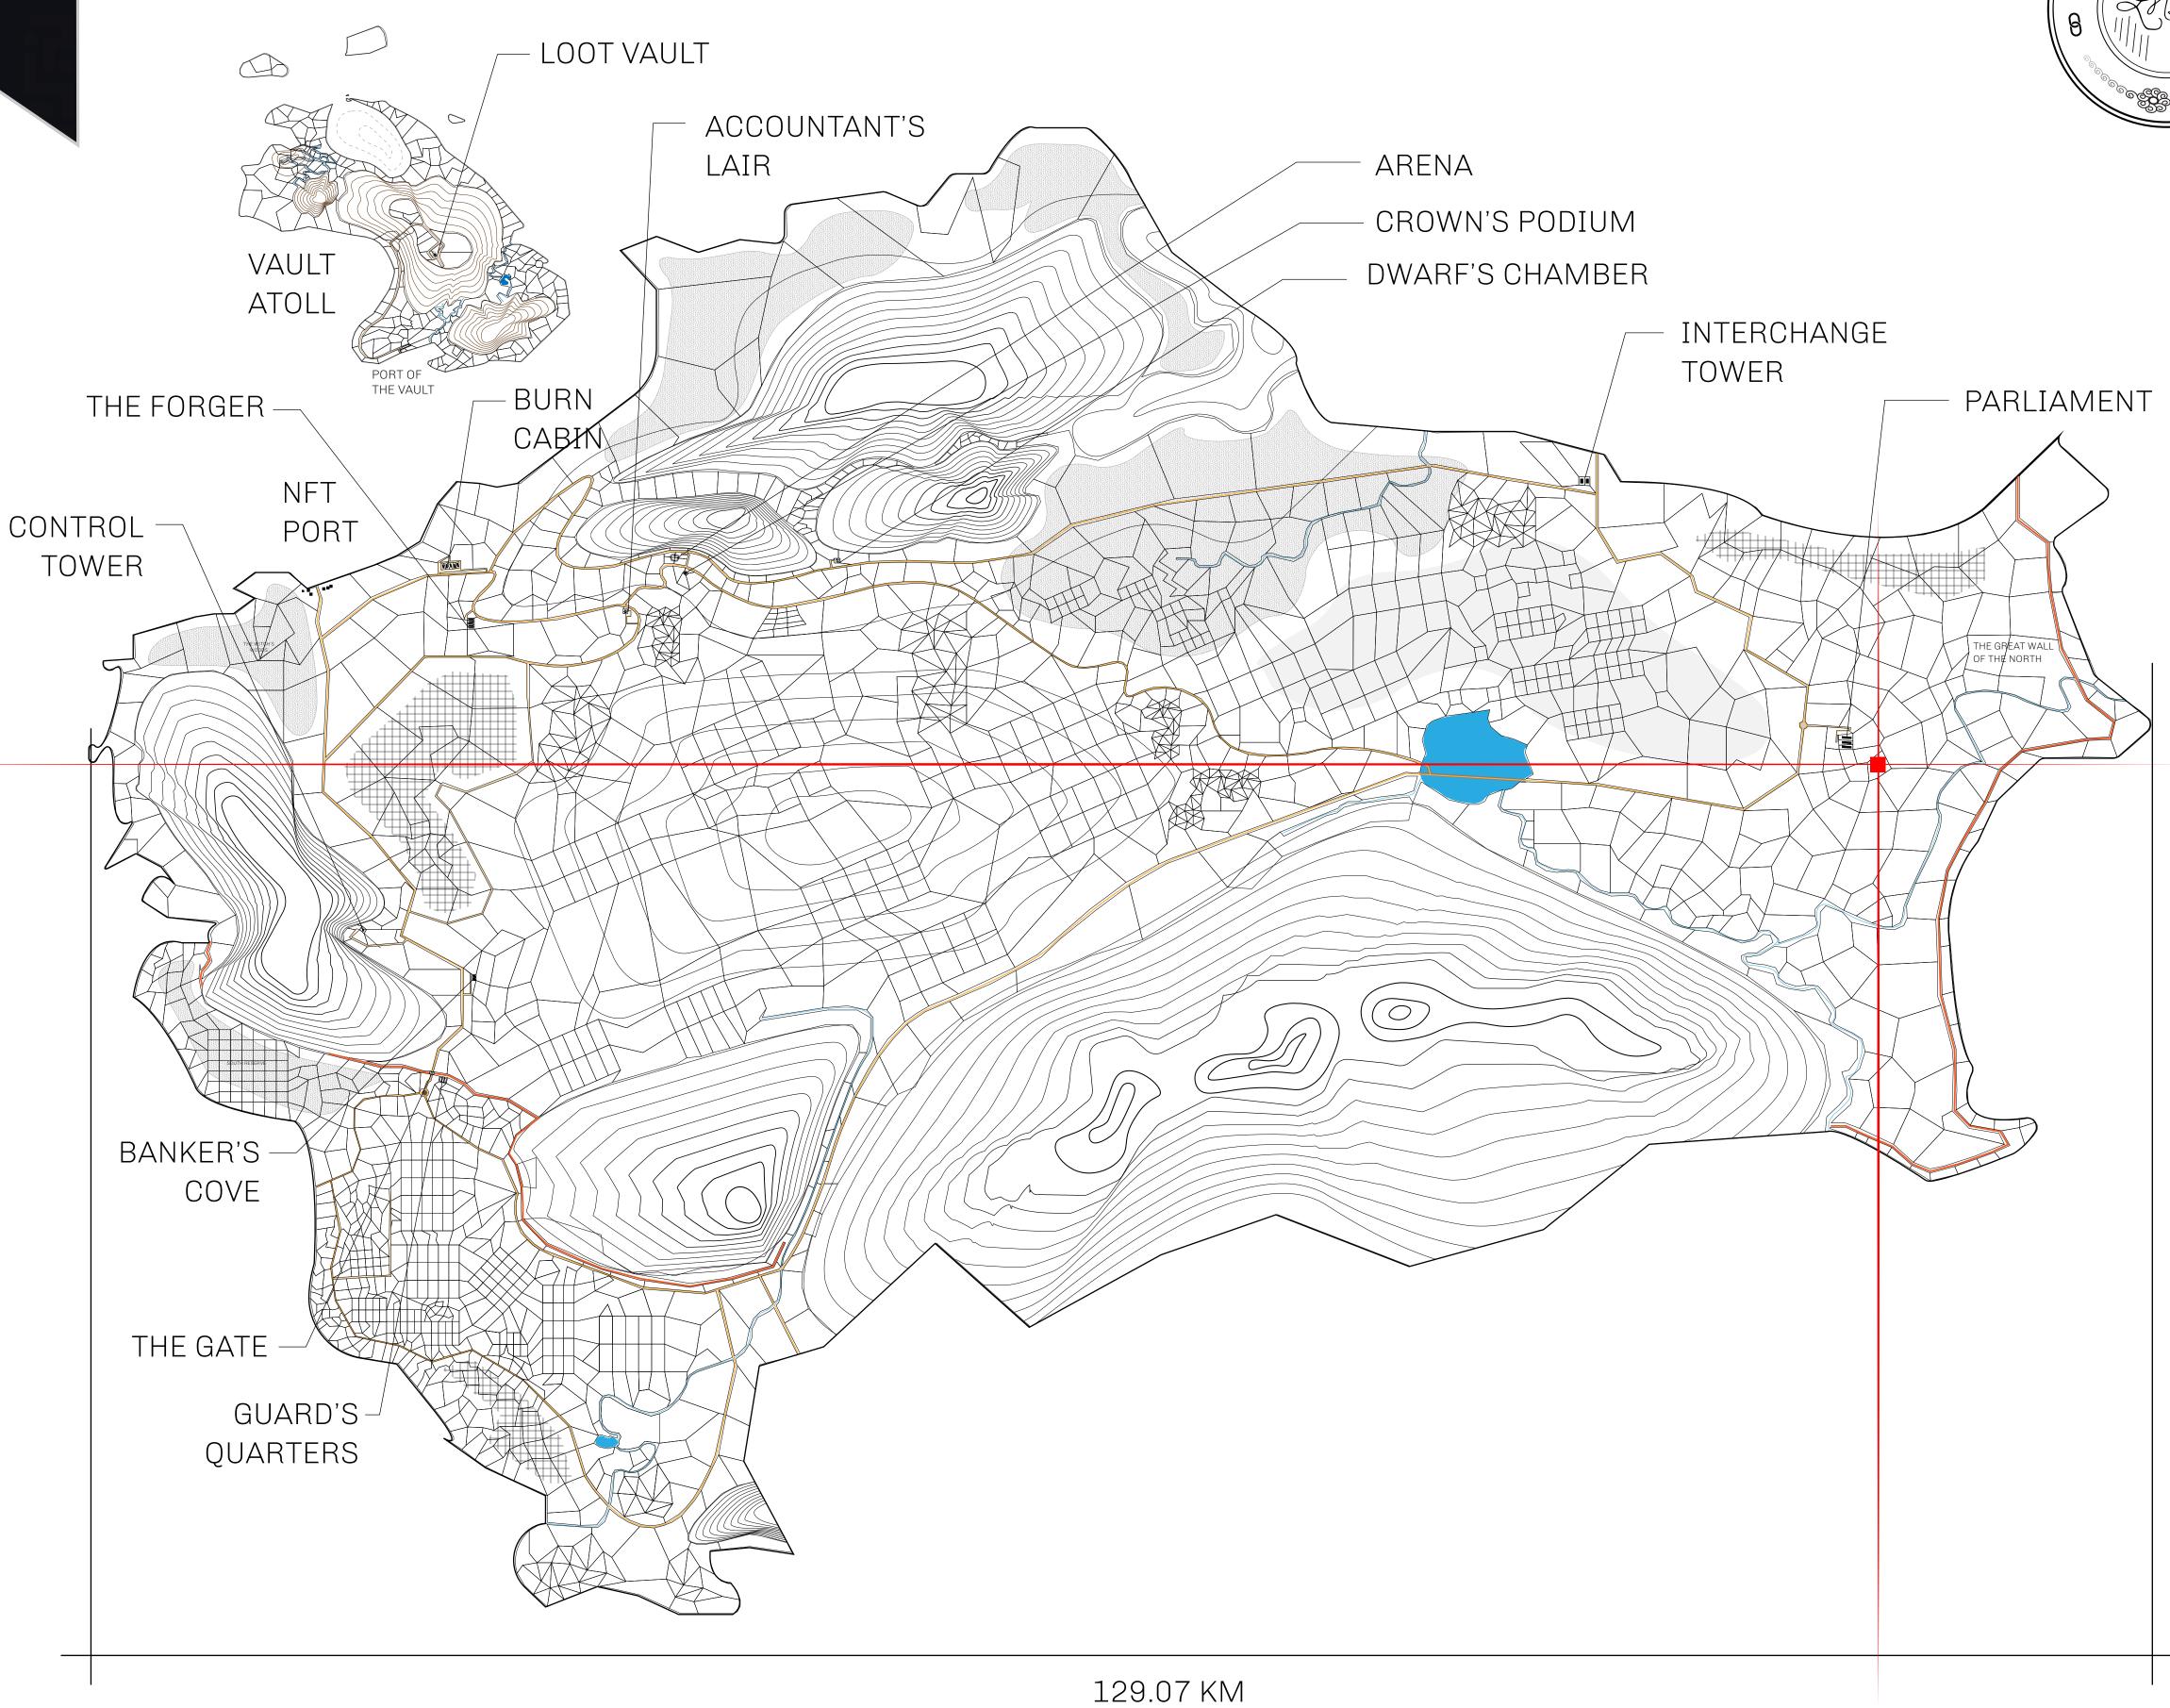

## HER MAJESTY'S GATED WORLD

As an economic and ruling powerhouse, the Great Empire controls the issuance and trade of BUN, LTT, and USDC reward credits. Decisions by its sitting parliamentarians affect Loot NFT World. Following the last war, border controls are tight and only invitees can enter. Each Sunday, all eyes focus on the Arena and the Crown's Podium, where battle-bidding auctions rage. The battle pit is not for the fainthearted and strategy plays a crucial role in winning.

## GEOGRAPHY

COASTLINE 462.64 KM (287.47 MILES)

OCEAN, ROYAUME DE SATOSHI, X BY SL & TERRITORIO LTT ST BORDERS

HIGHEST POINT MOUNT ARES +8120 M

LOWEST POINT NFT PORT 0 M

PLOTS 2284 SCALE 1:50000