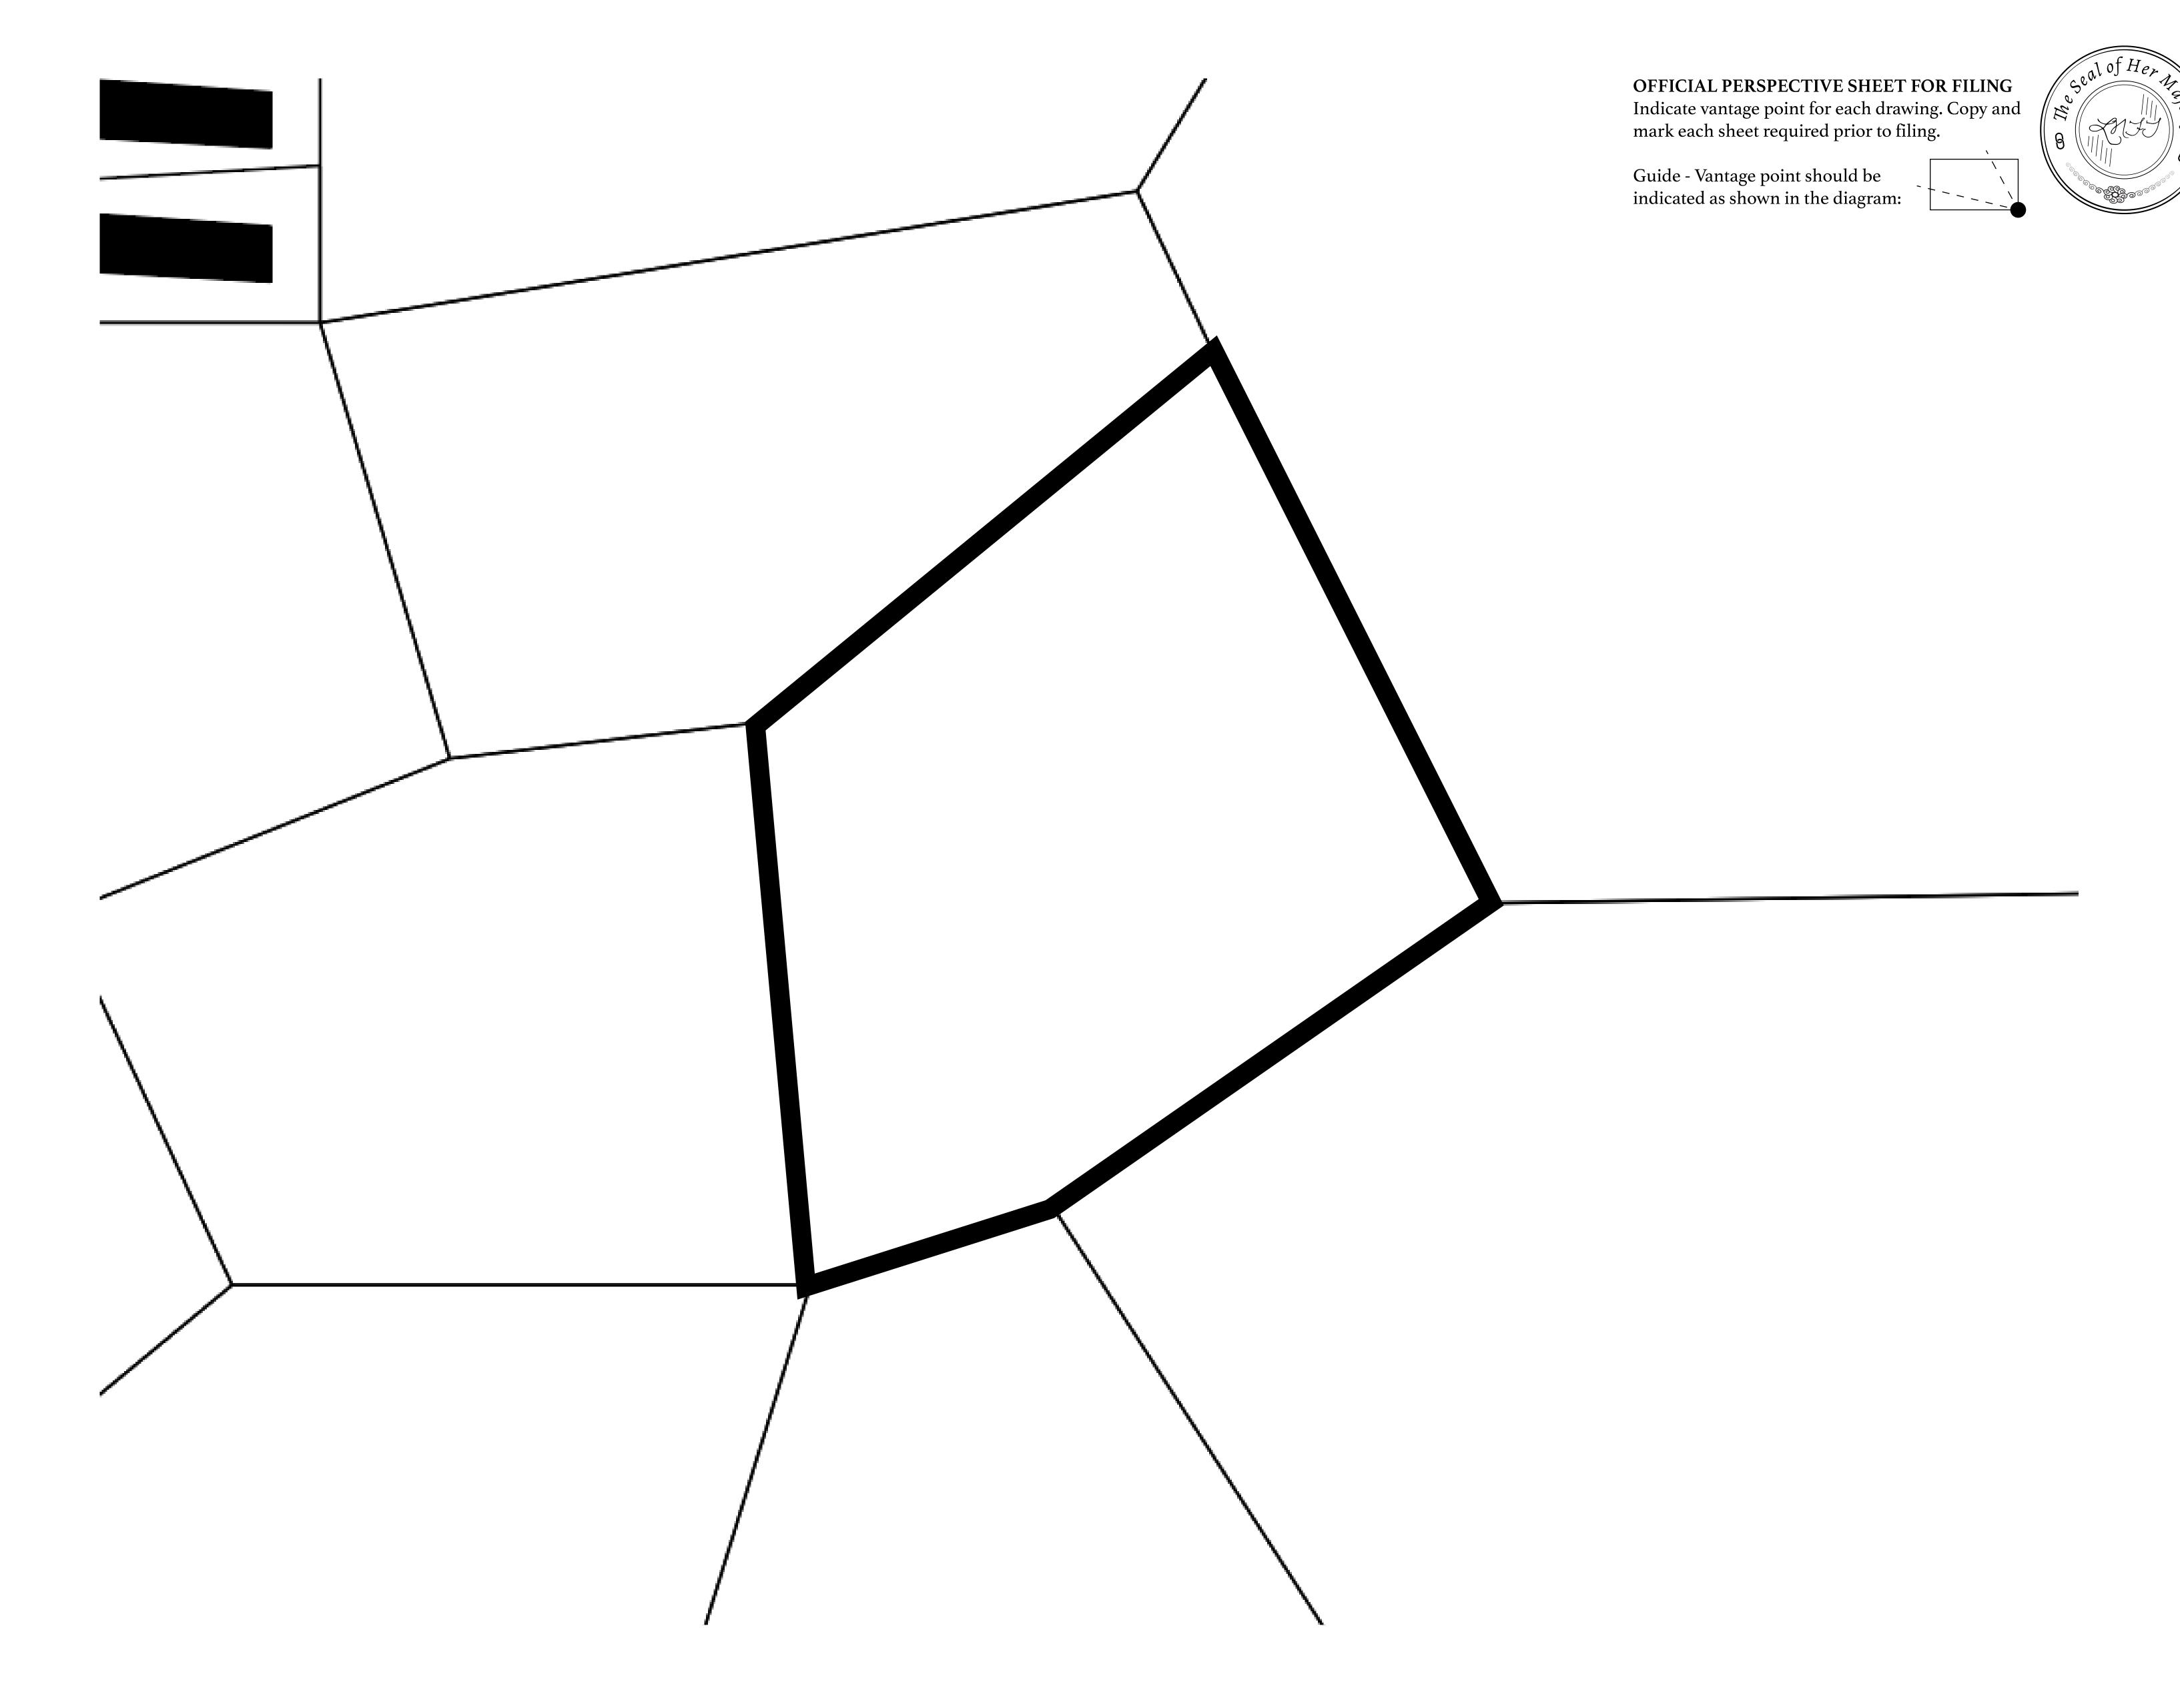

## H.M. LNFT Land Registry

L0245-221121

TITLE NUMBER

ADMINISTRATIVE AREA

THE GREAT EMPIRE

OWNER ENTITLEMENT

Type W-GE: Share of 0.3% of all BUN sales based on number of NFT Stories minted (rewarded in Credits); Mint 4 NFT Stories

ISSUED 22 November 2021 ... SCALE 1/50000