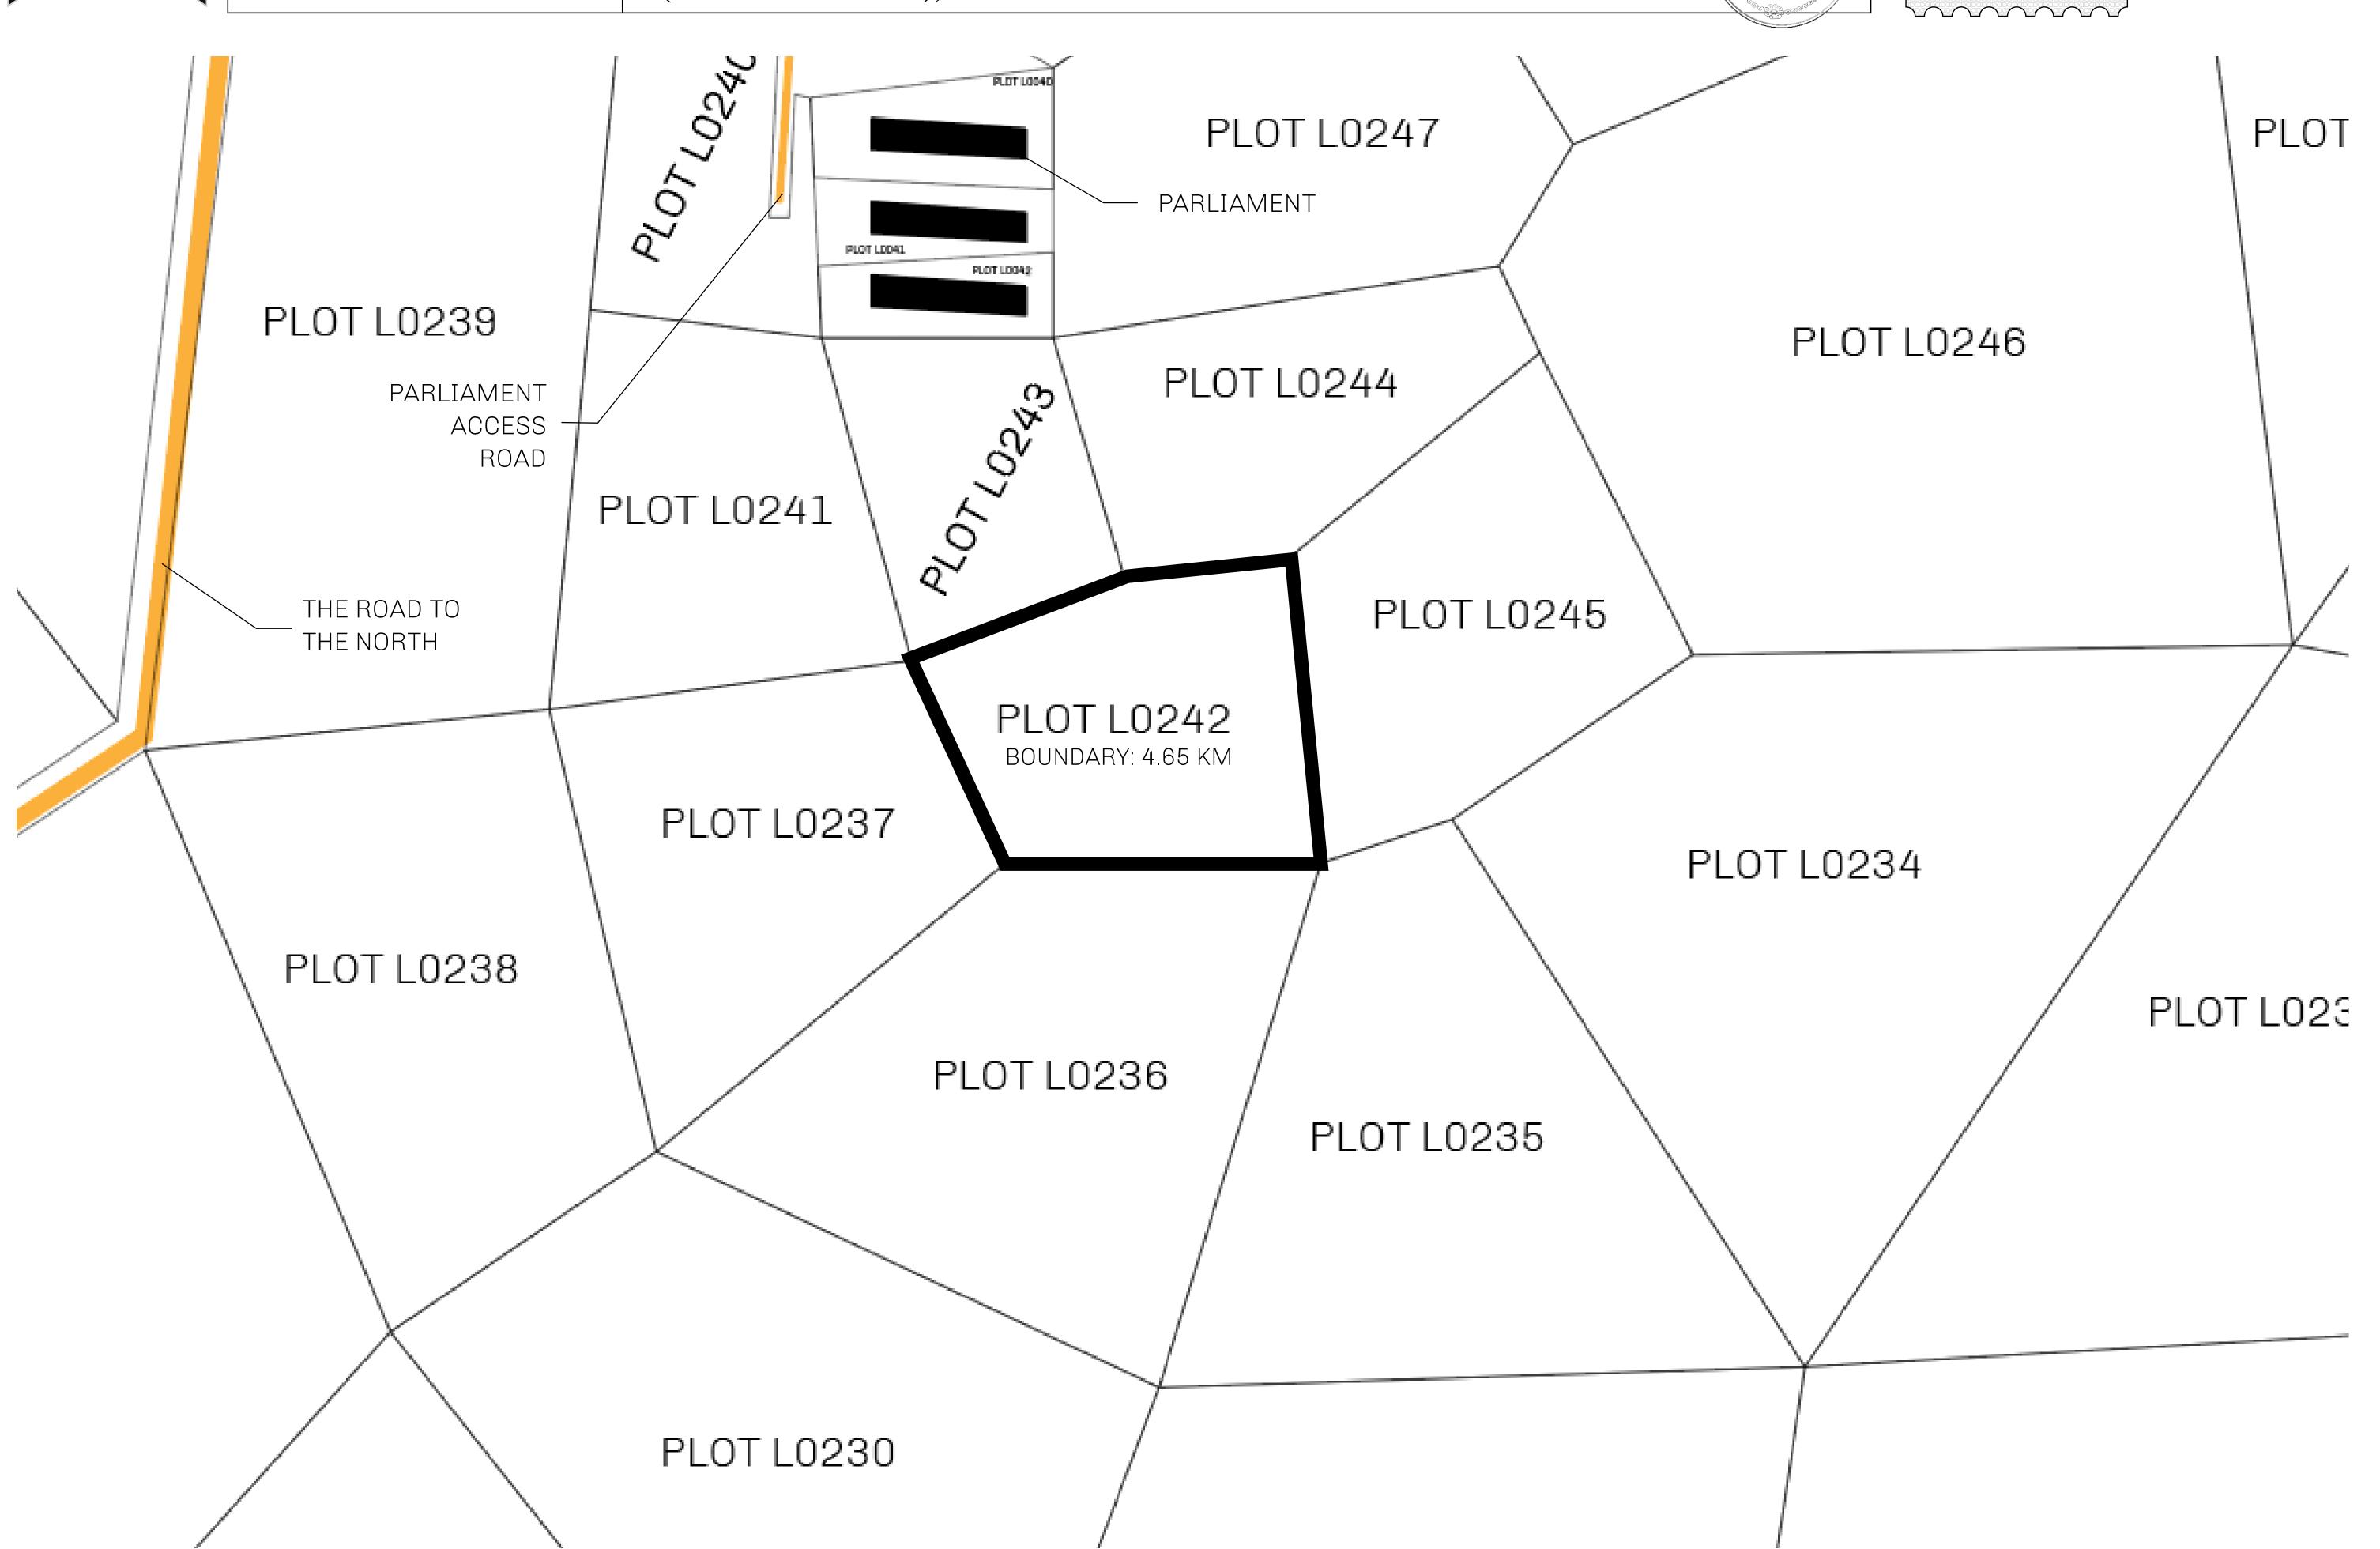

## LOOT NFT WORLD

PLOT L0242-221121

## H.M. LNFT Land Registry

L0242-221121

TITLE NUMBER

ADMINISTRATIVE AREA

THE GREAT EMPIRE

ISSUED 22 November 2021

SCALE 1/50000

OWNER ENTITLEMENT