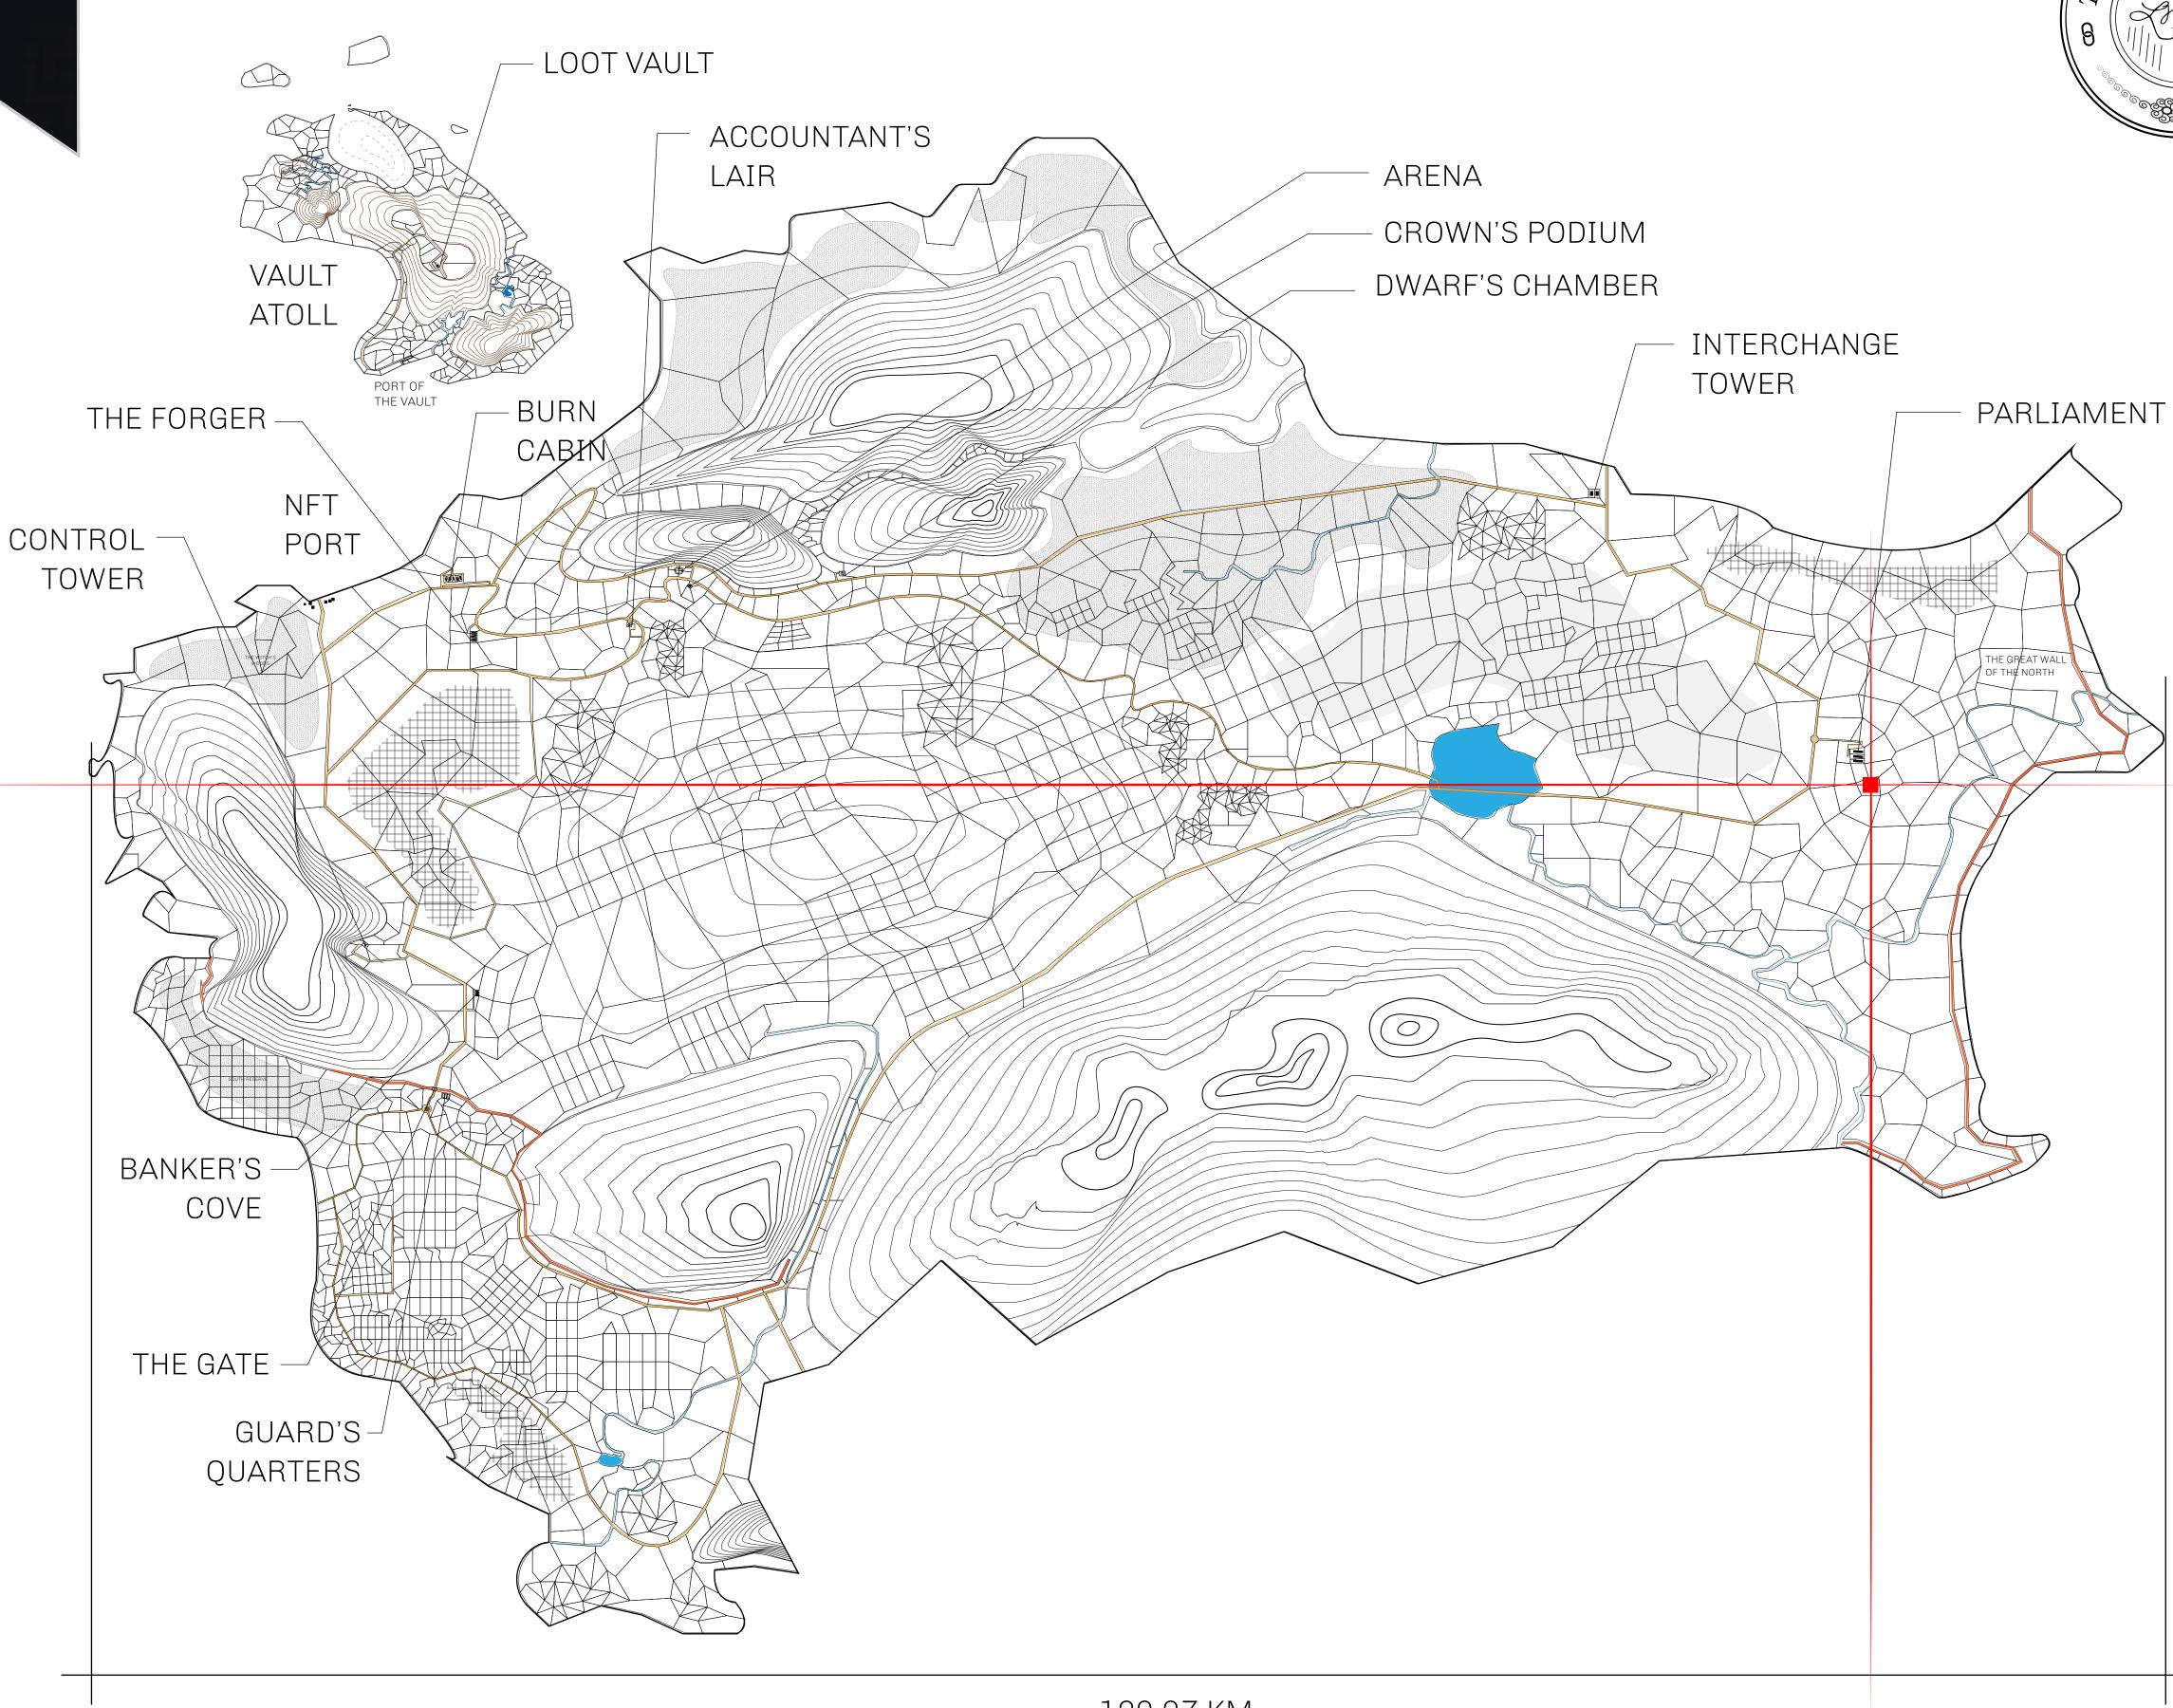

## HER MAJESTY'S GATED WORLD

As an economic and ruling powerhouse, the Great Empire controls the issuance and trade of BUN, LTT, and USDC reward credits. Decisions by its sitting parliamentarians affect Loot NFT World. Following the last war, border controls are tight and only invitees can enter. Each Sunday, all eyes focus on the Arena and the Crown's Podium, where battle-bidding auctions rage. The battle pit is not for the fainthearted and strategy plays a crucial role in winning.

## GEOGRAPHY

COASTLINE 462.64 KM (287.47 MILES)

BORDERS OCEAN, ROYAUME DE SATOSHI, X BY SL & TERRITORIO LTT ST

HIGHEST POINT MOUNT ARES +8120 M

LOWEST POINT NFT PORT 0 M

PLOTS 2284 SCALE 1:50000