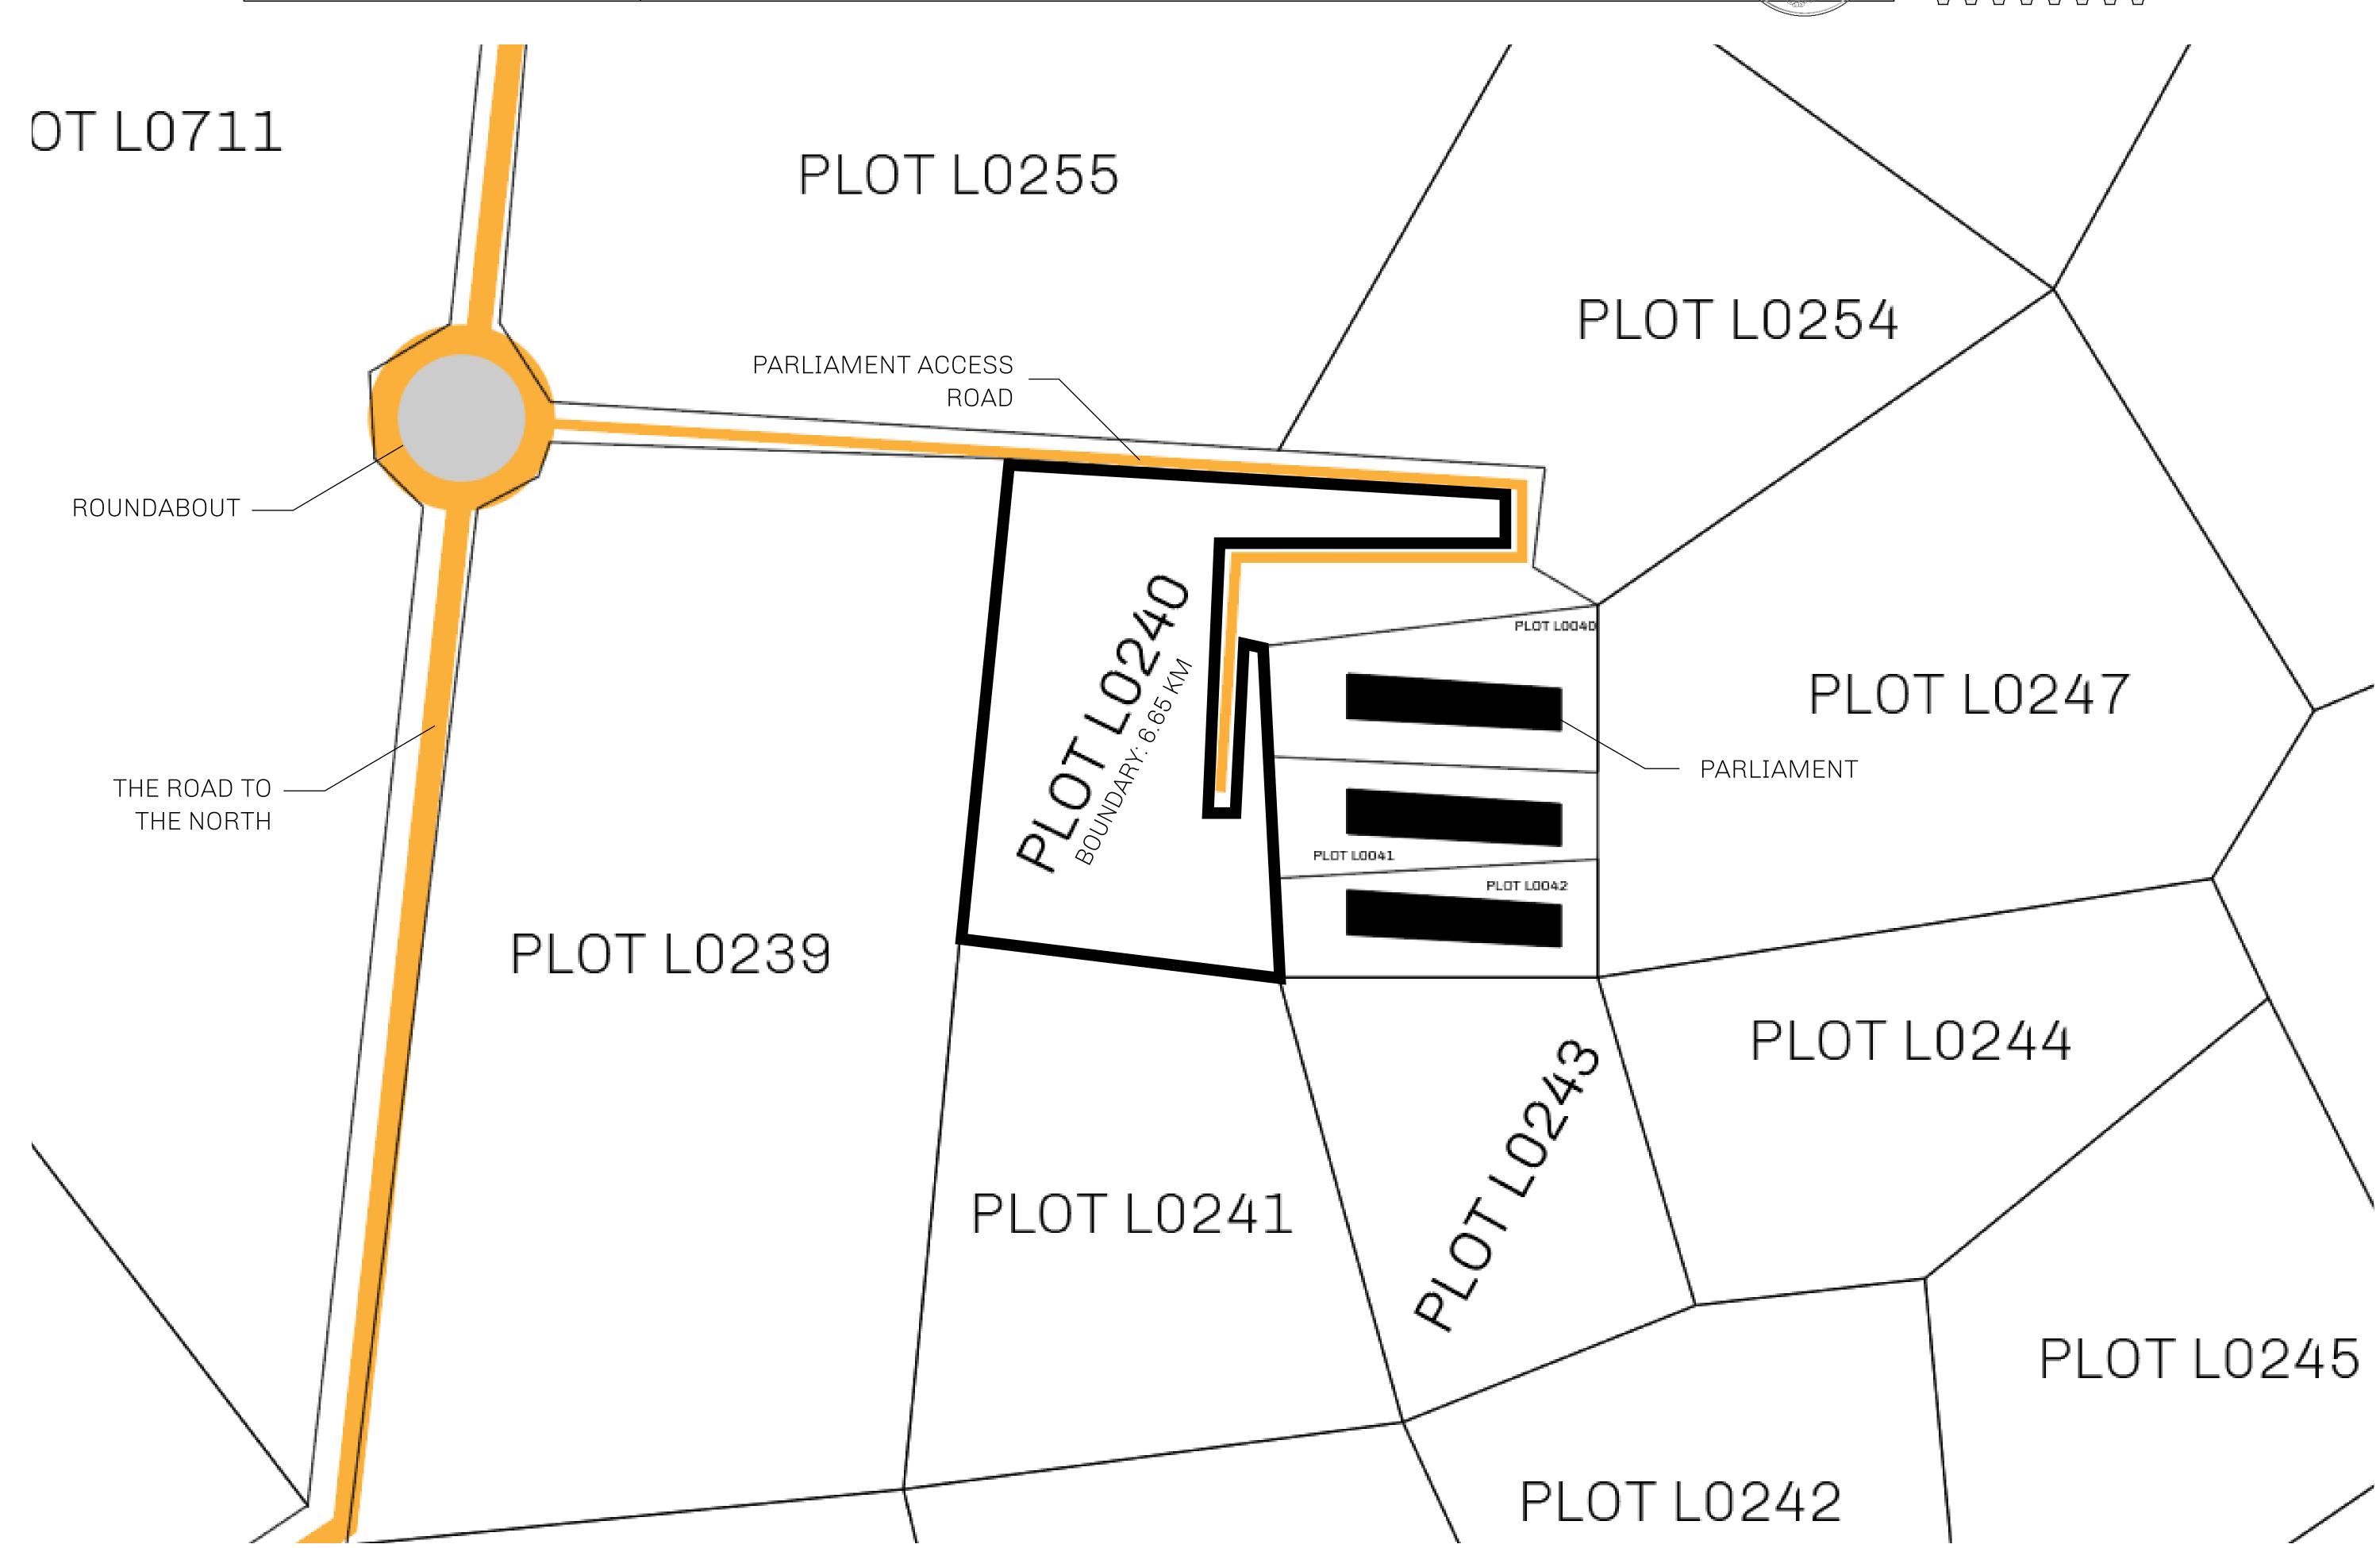

## LOOT NFT WORLD

PLOT L0240-221121

## H.M. LNFT Land Registry

L0240-221121

TITLE NUMBER

ADMINISTRATIVE AREA

THE GREAT EMPIRE

ISSUED 22 November 2021

SCALE 1/50000

OWNER ENTITLEMENT