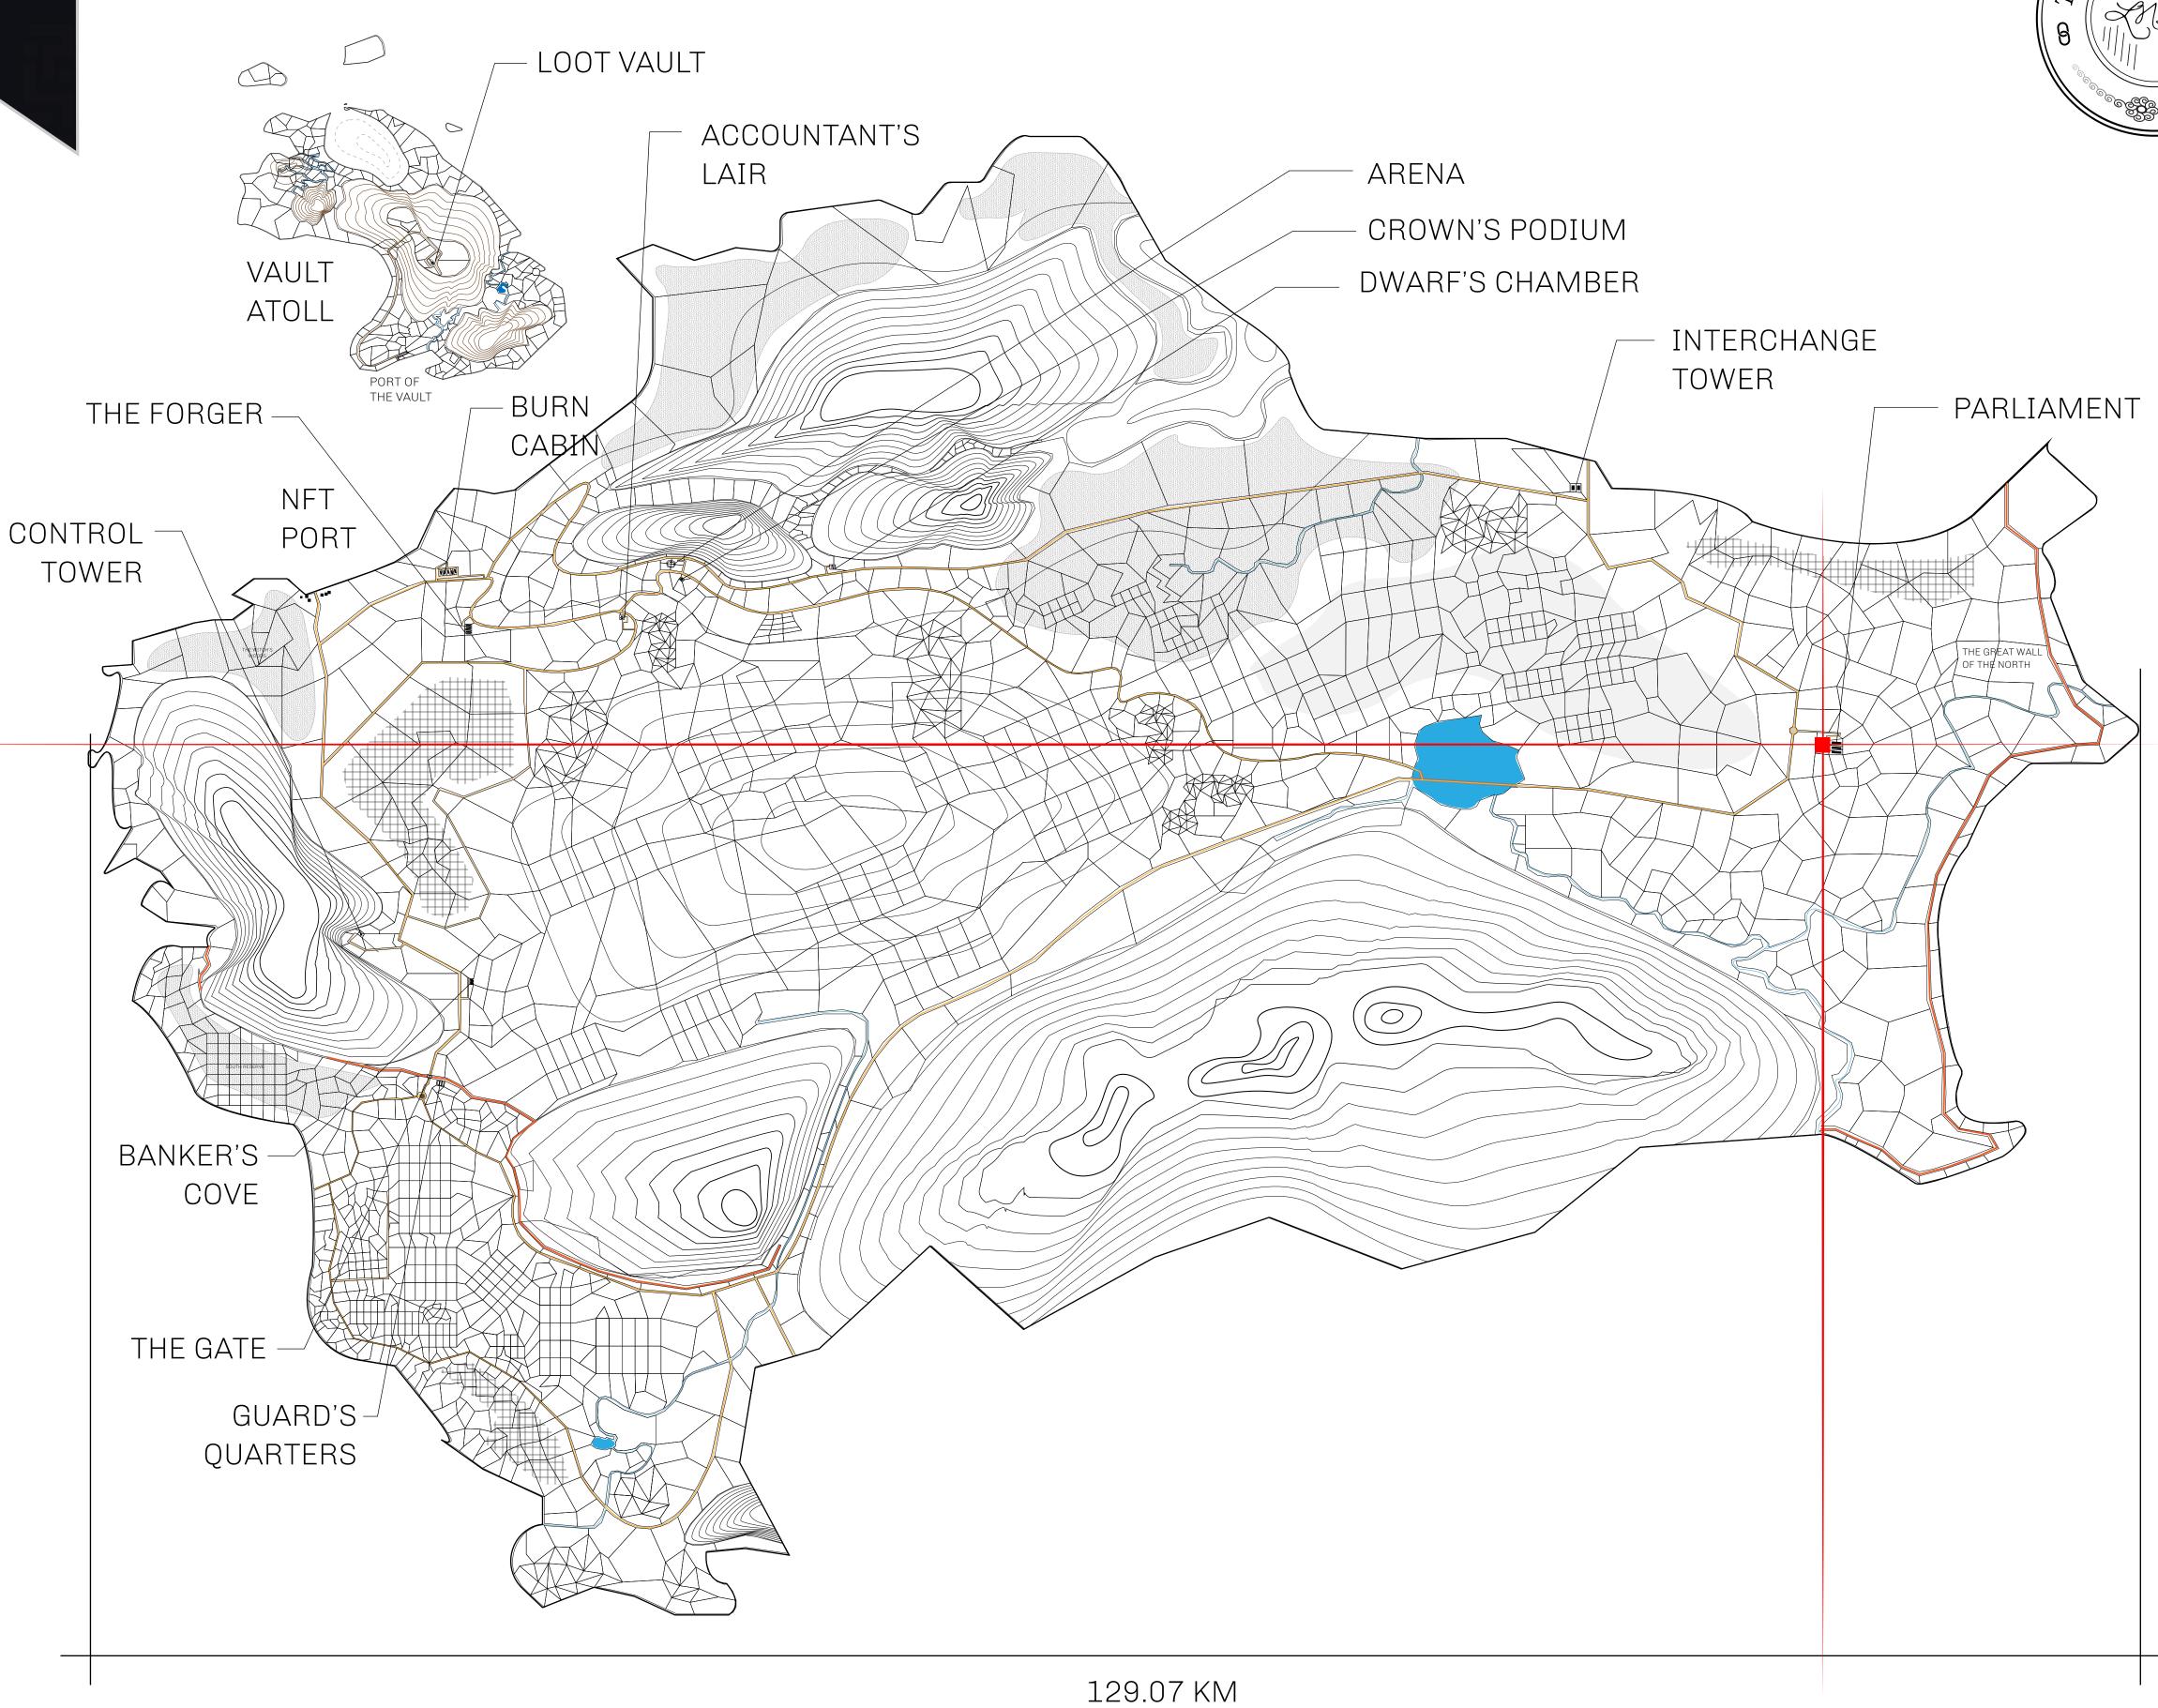

## GEOGRAPHY

COASTLINE 462.64 KM (287.47 MILES)

BORDERS OCEAN, ROYAUME DE SATOSHI, X BY SL & TERRITORIO LTT ST

HIGHEST POINT MOUNT ARES +8120 M

LOWEST POINT NFT PORT 0 M

PLOTS 2284 SCALE 1:50000