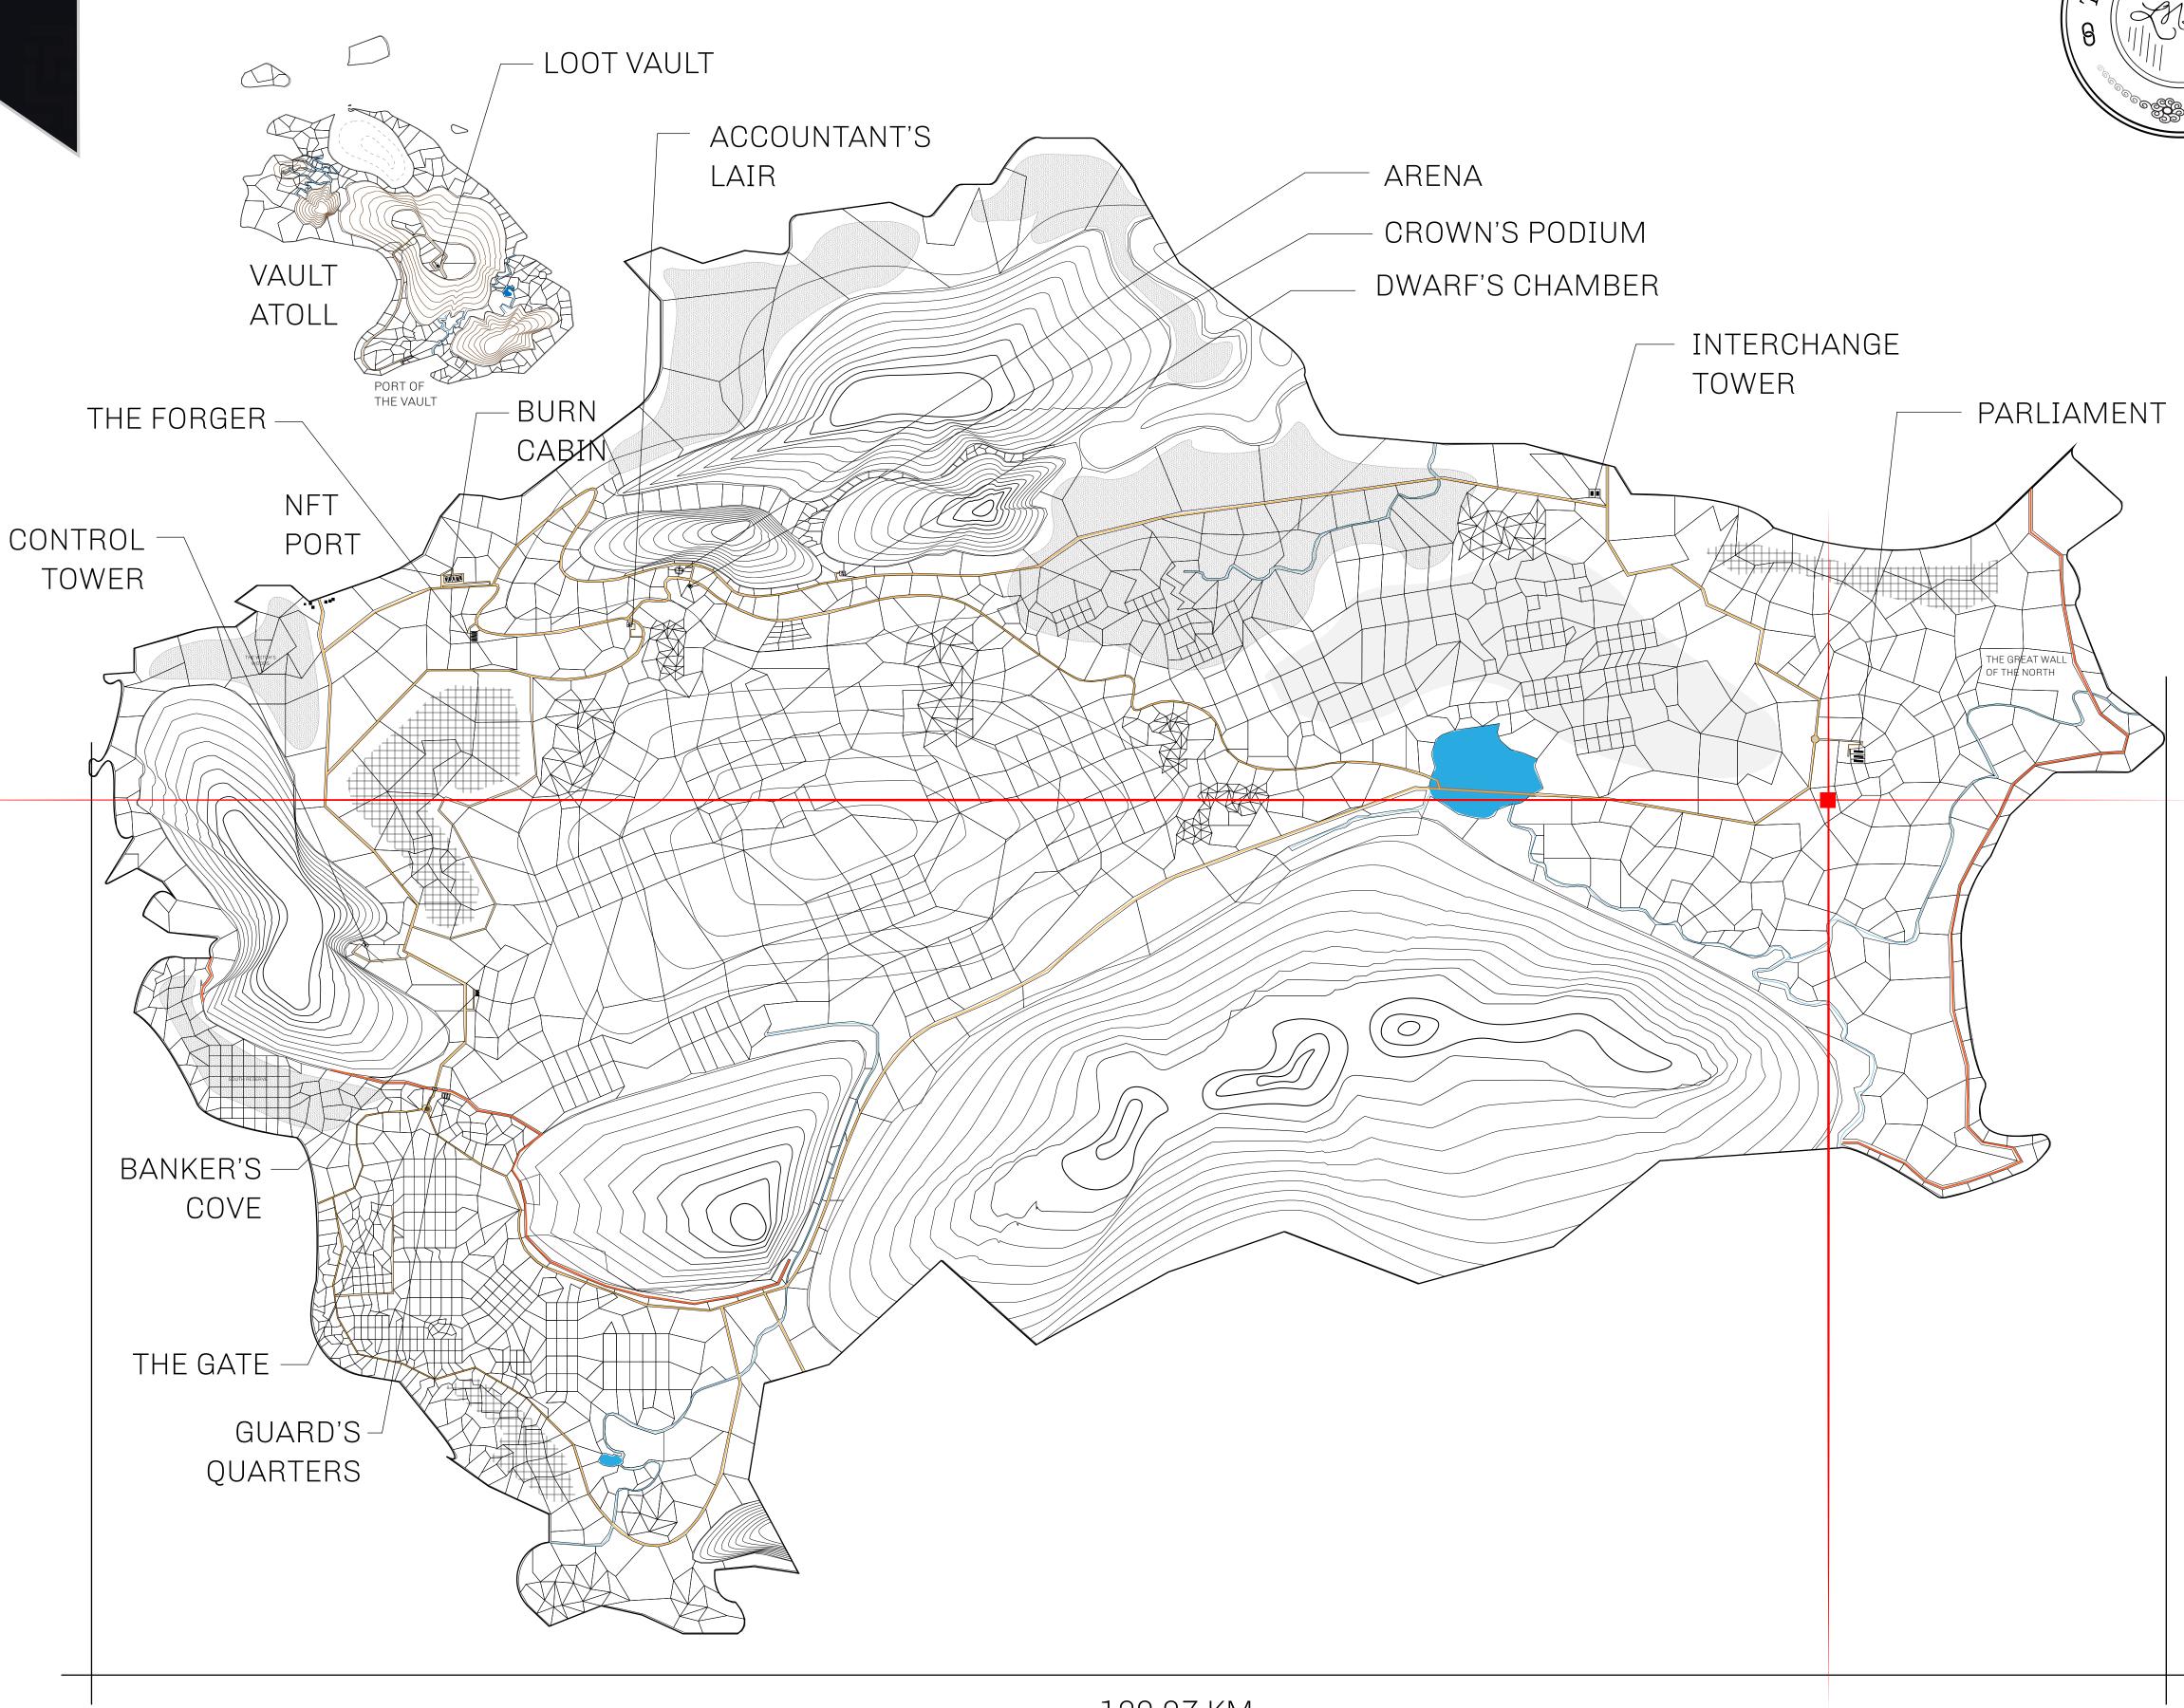

## HER MAJESTY'S GATED WORLD

As an economic and ruling powerhouse, the Great Empire controls the issuance and trade of BUN, LTT, and USDC reward credits. Decisions by its sitting parliamentarians affect Loot NFT World. Following the last war, border controls are tight and only invitees can enter. Each Sunday, all eyes focus on the Arena and the Crown's Podium, where battle-bidding auctions rage. The battle pit is not for the fainthearted and strategy plays a crucial role in winning.

## GEOGRAPHY

COASTLINE 462.64 KM (287.47 MILES)

BORDERS OCEAN, ROYAUME DE SATOSHI, X BY SL & TERRITORIO LTT ST

HIGHEST POINT MOUNT ARES +8120 M

LOWEST POINT NFT PORT 0 M

PLOTS 2284 SCALE 1:50000