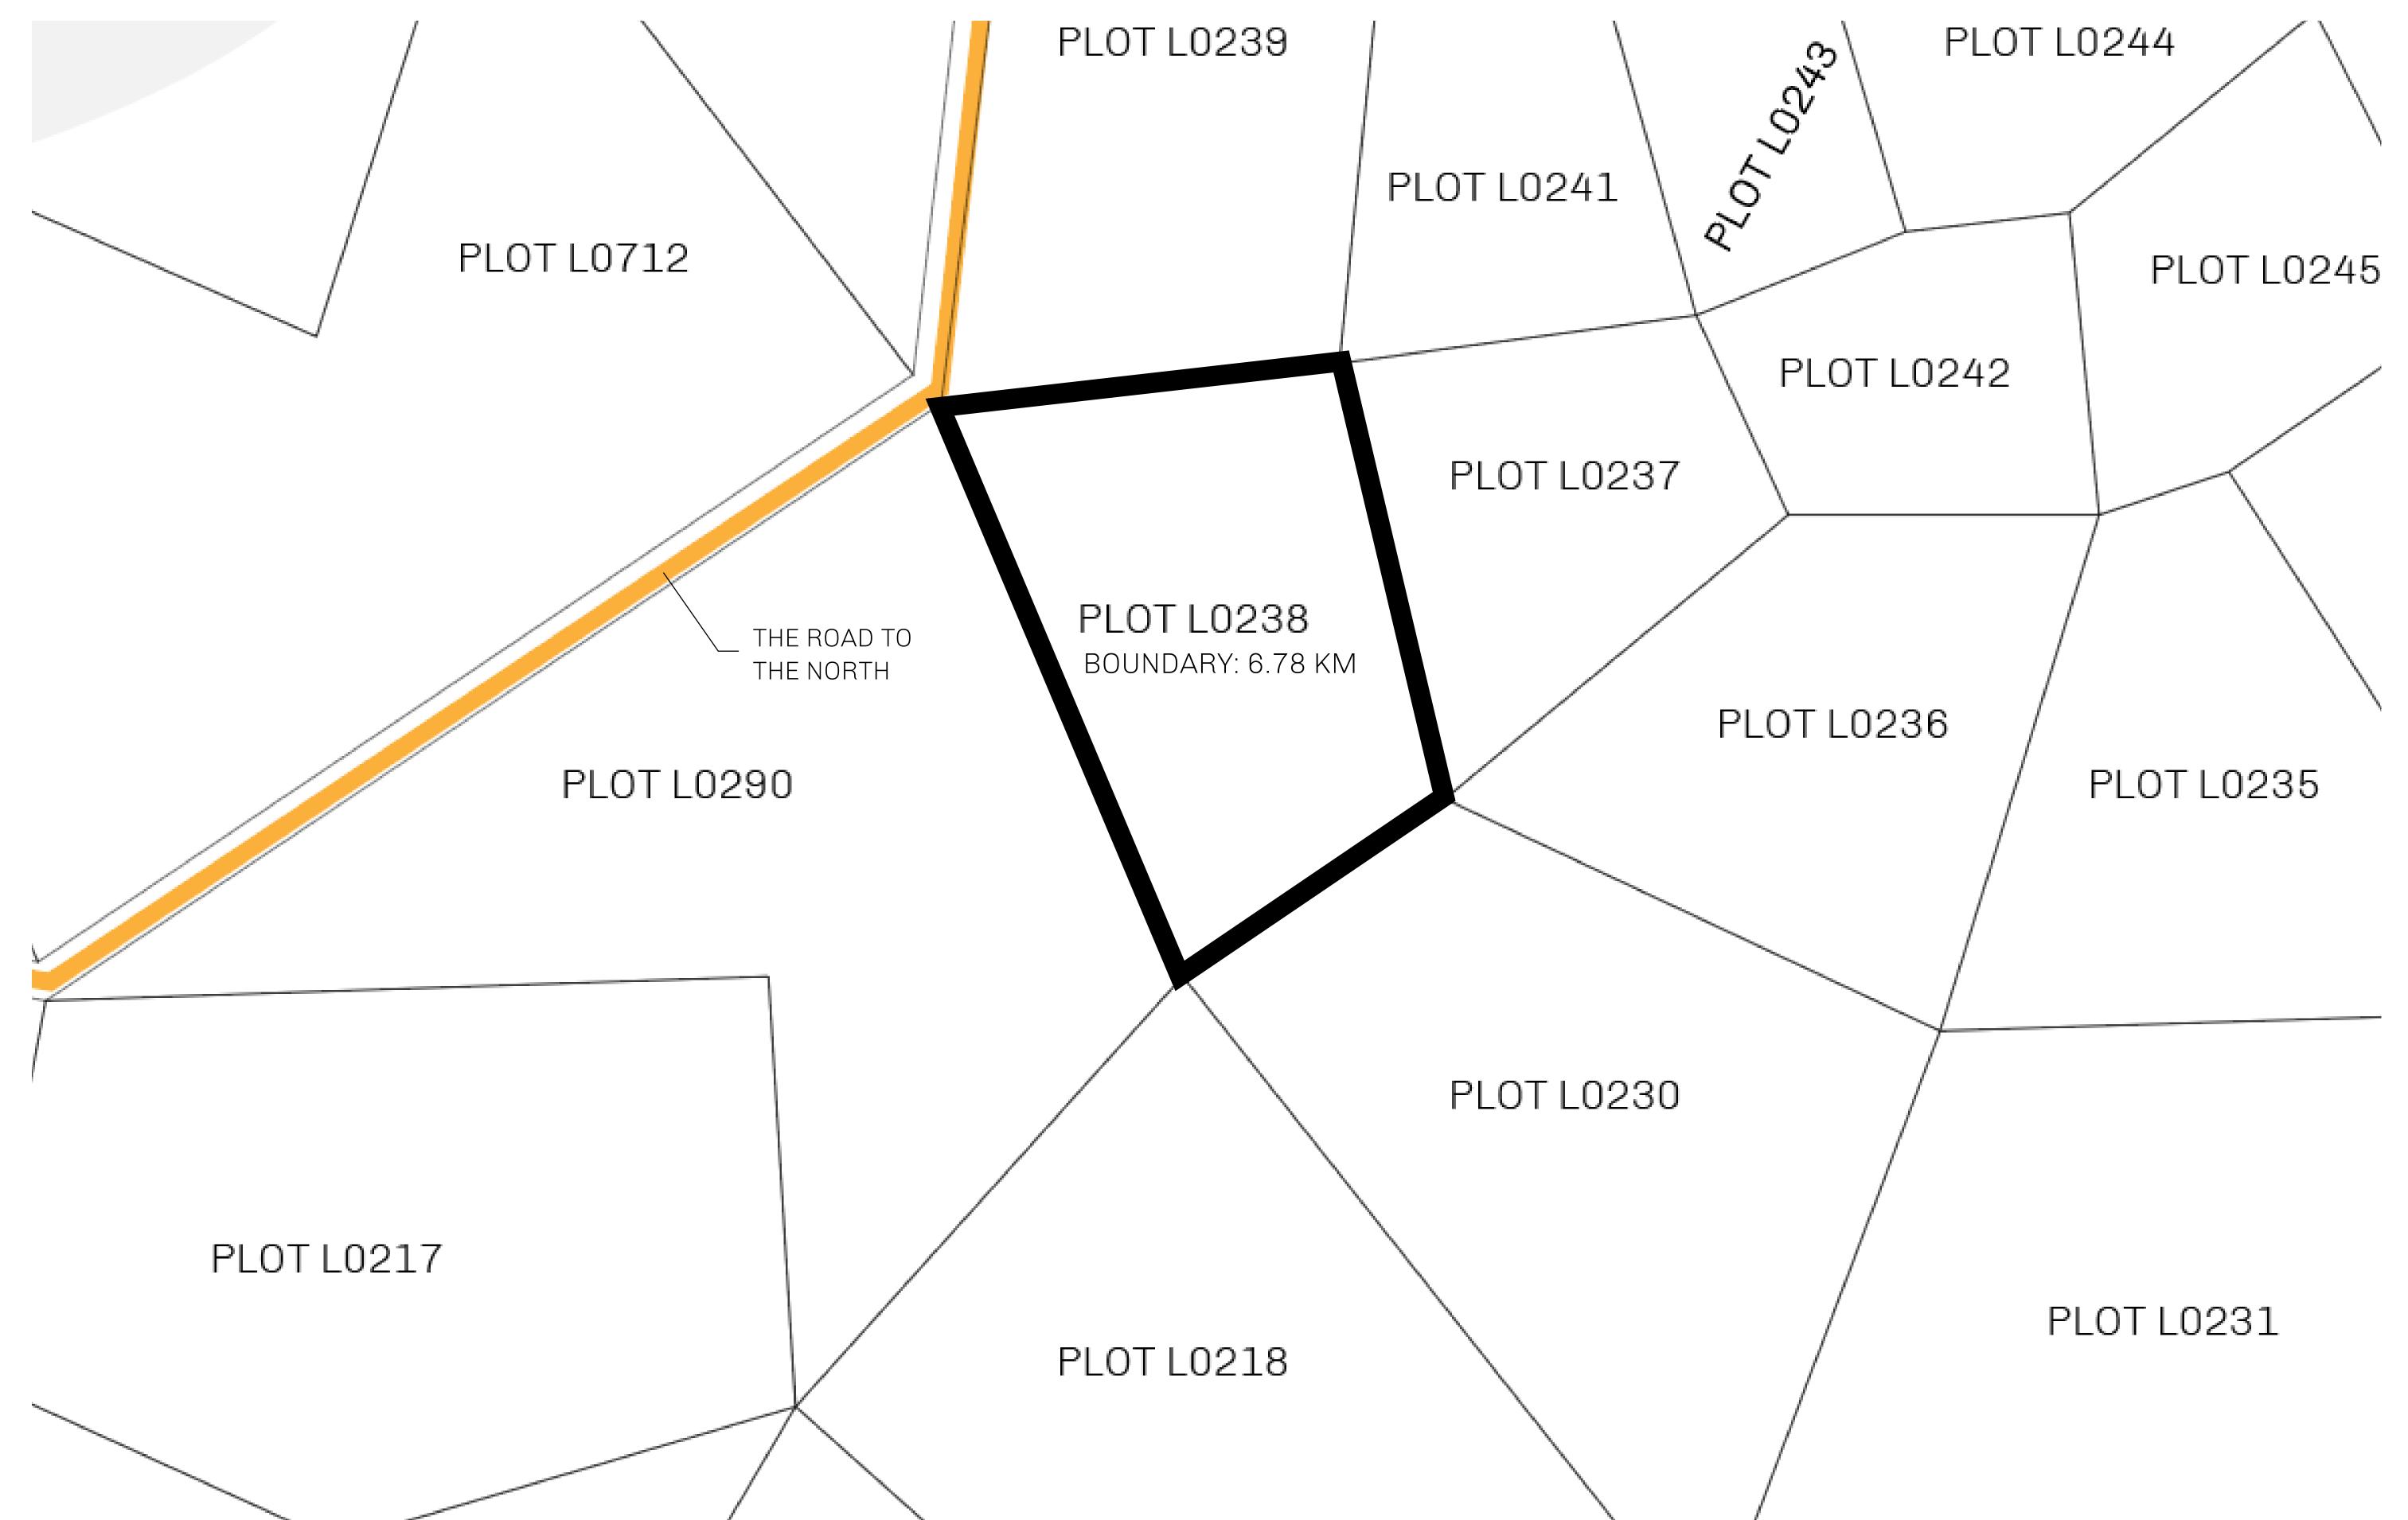

## LOOT NFT WORLD

PLOT L0238-221121

## H.M. LNFT Land Registry

L0238-221121

TITLE NUMBER

ADMINISTRATIVE AREA

THE GREAT EMPIRE

ISSUED 22 November 2021

SCALE 1/50000

OWNER ENTITLEMENT