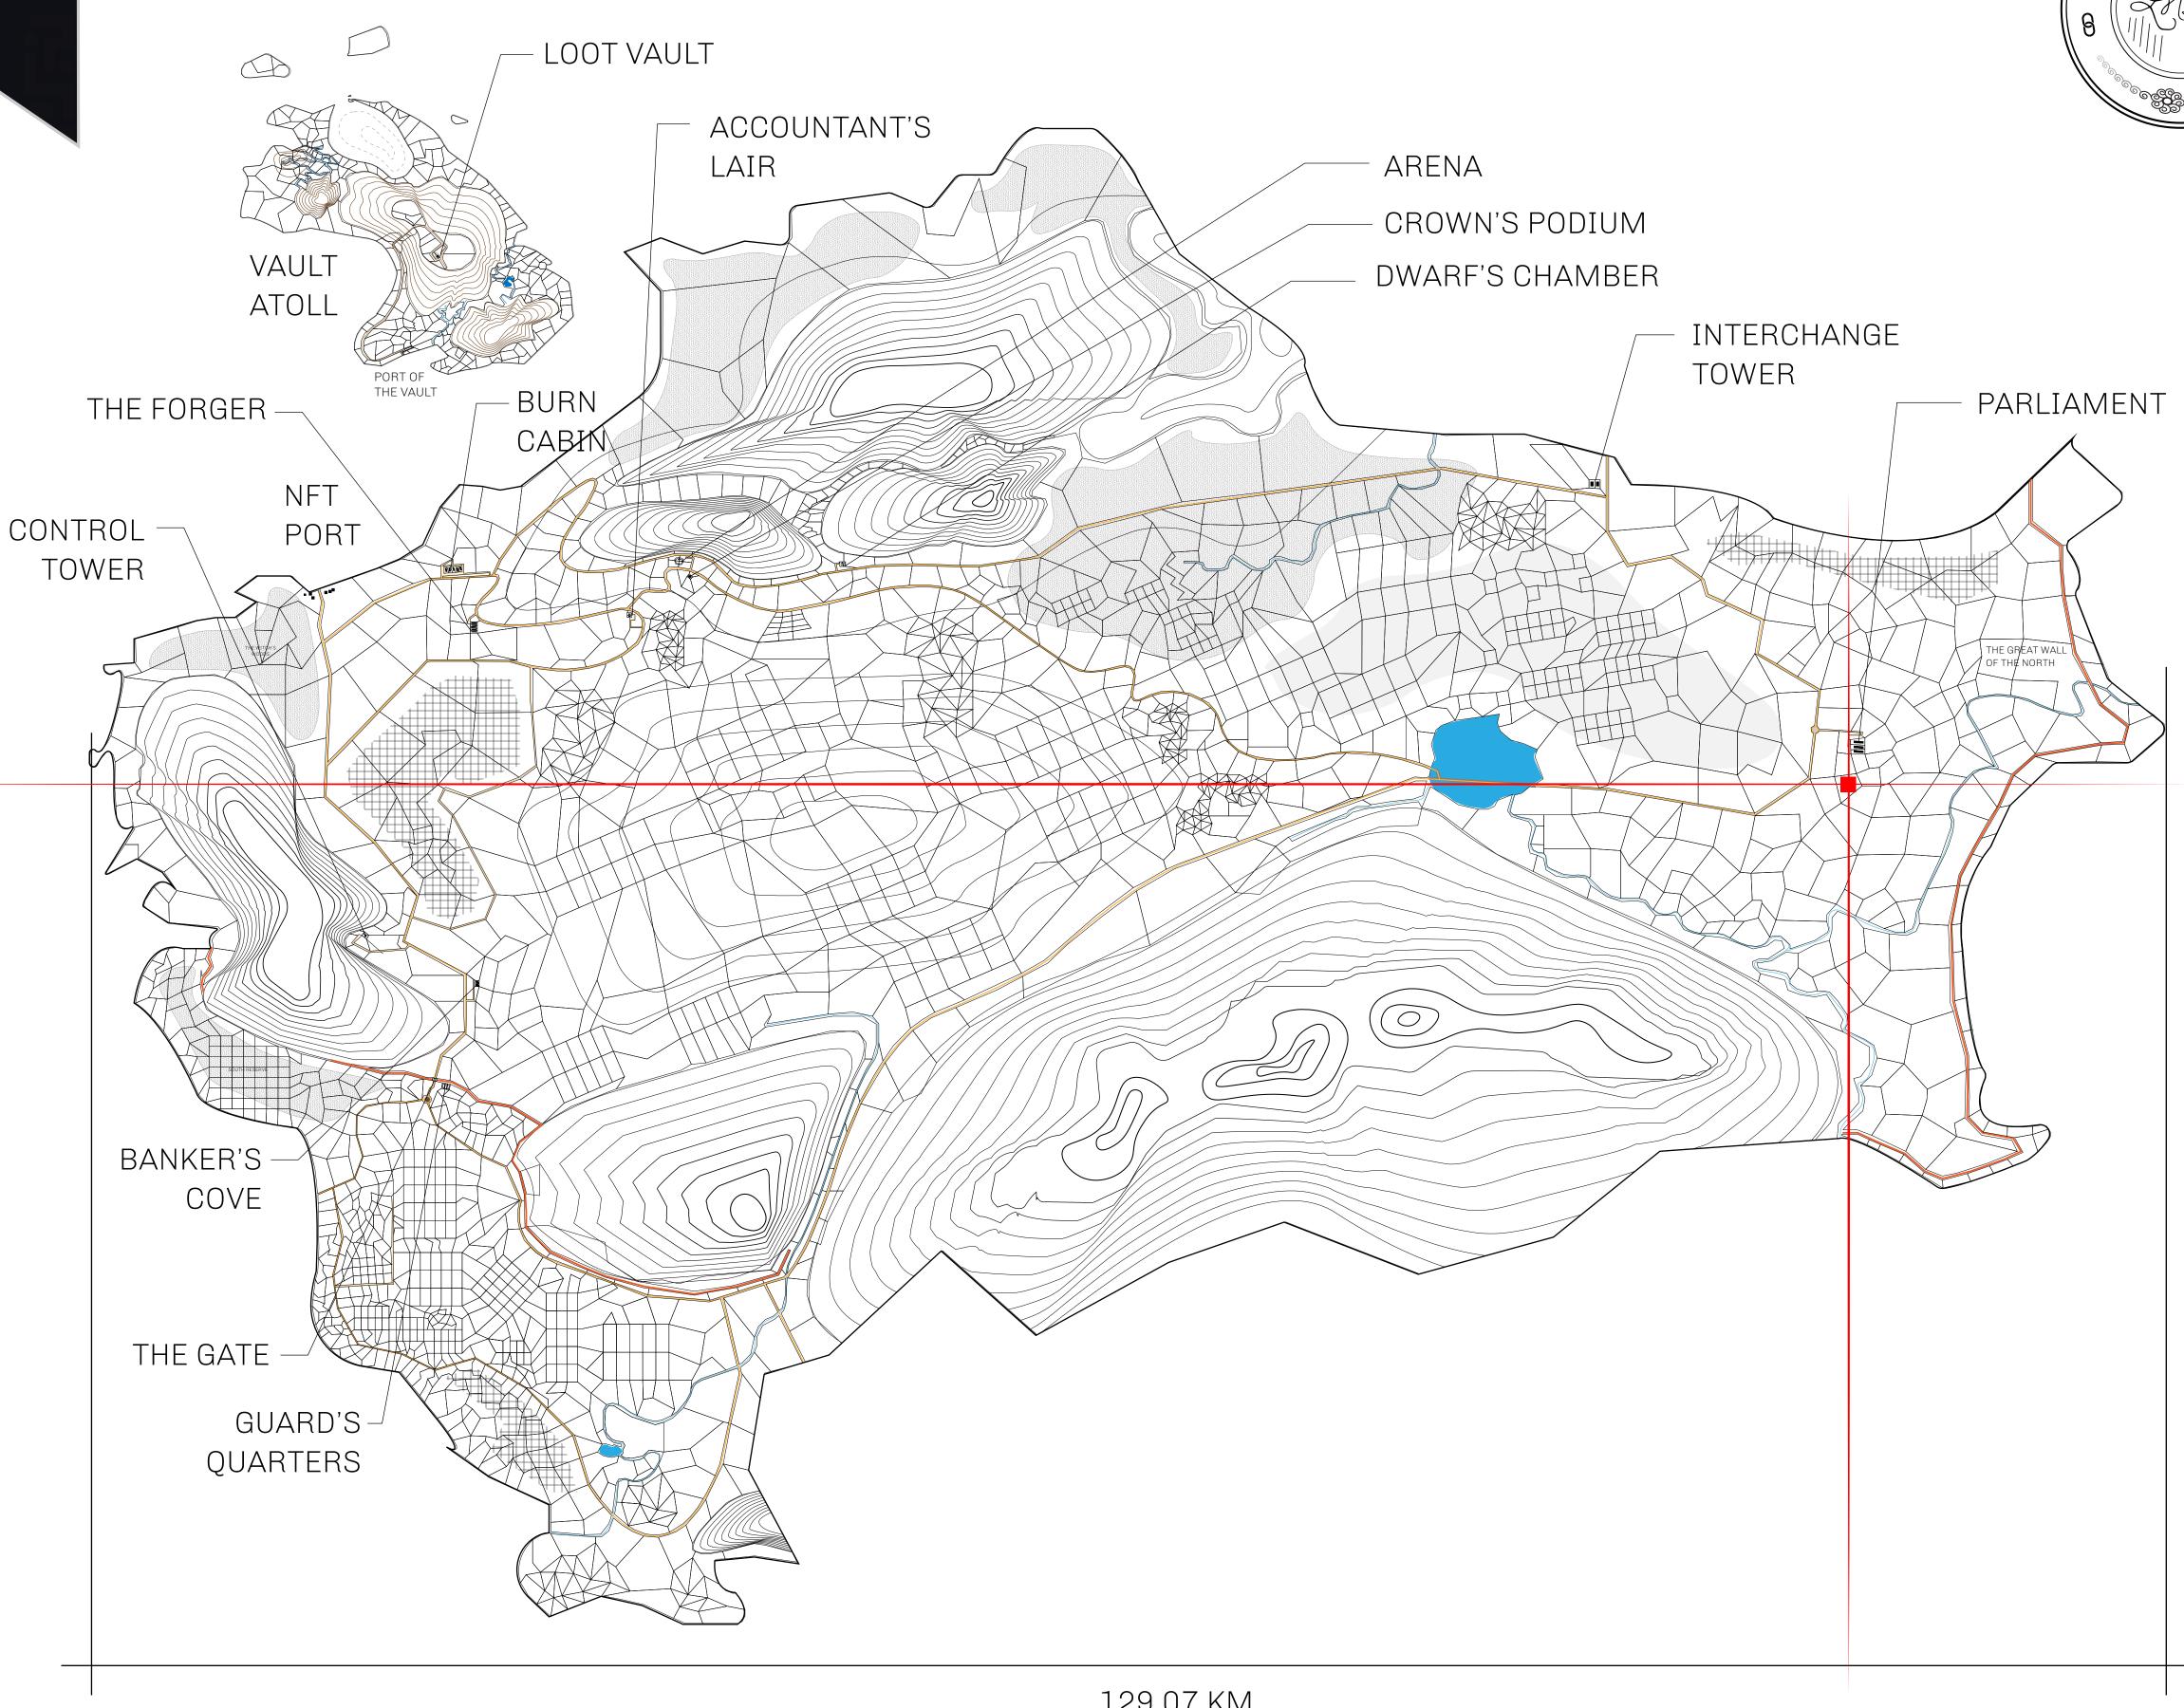

## HER MAJESTY'S GATED WORLD

As an economic and ruling powerhouse, the Great Empire controls the issuance and trade of BUN, LTT, and USDC reward credits. Decisions by its sitting parliamentarians affect Loot NFT World. Following the last war, border controls are tight and only invitees can enter. Each Sunday, all eyes focus on the Arena and the Crown's Podium, where battle-bidding auctions rage. The battle pit is not for the fainthearted and strategy plays a crucial role in winning.

## GEOGRAPHY

COASTLINE 462.64 KM (287.47 MILES)

OCEAN, ROYAUME DE SATOSHI, X BY SL & TERRITORIO LTT ST BORDERS

HIGHEST POINT MOUNT ARES +8120 M

LOWEST POINT NFT PORT 0 M

PLOTS 2284 SCALE 1:50000