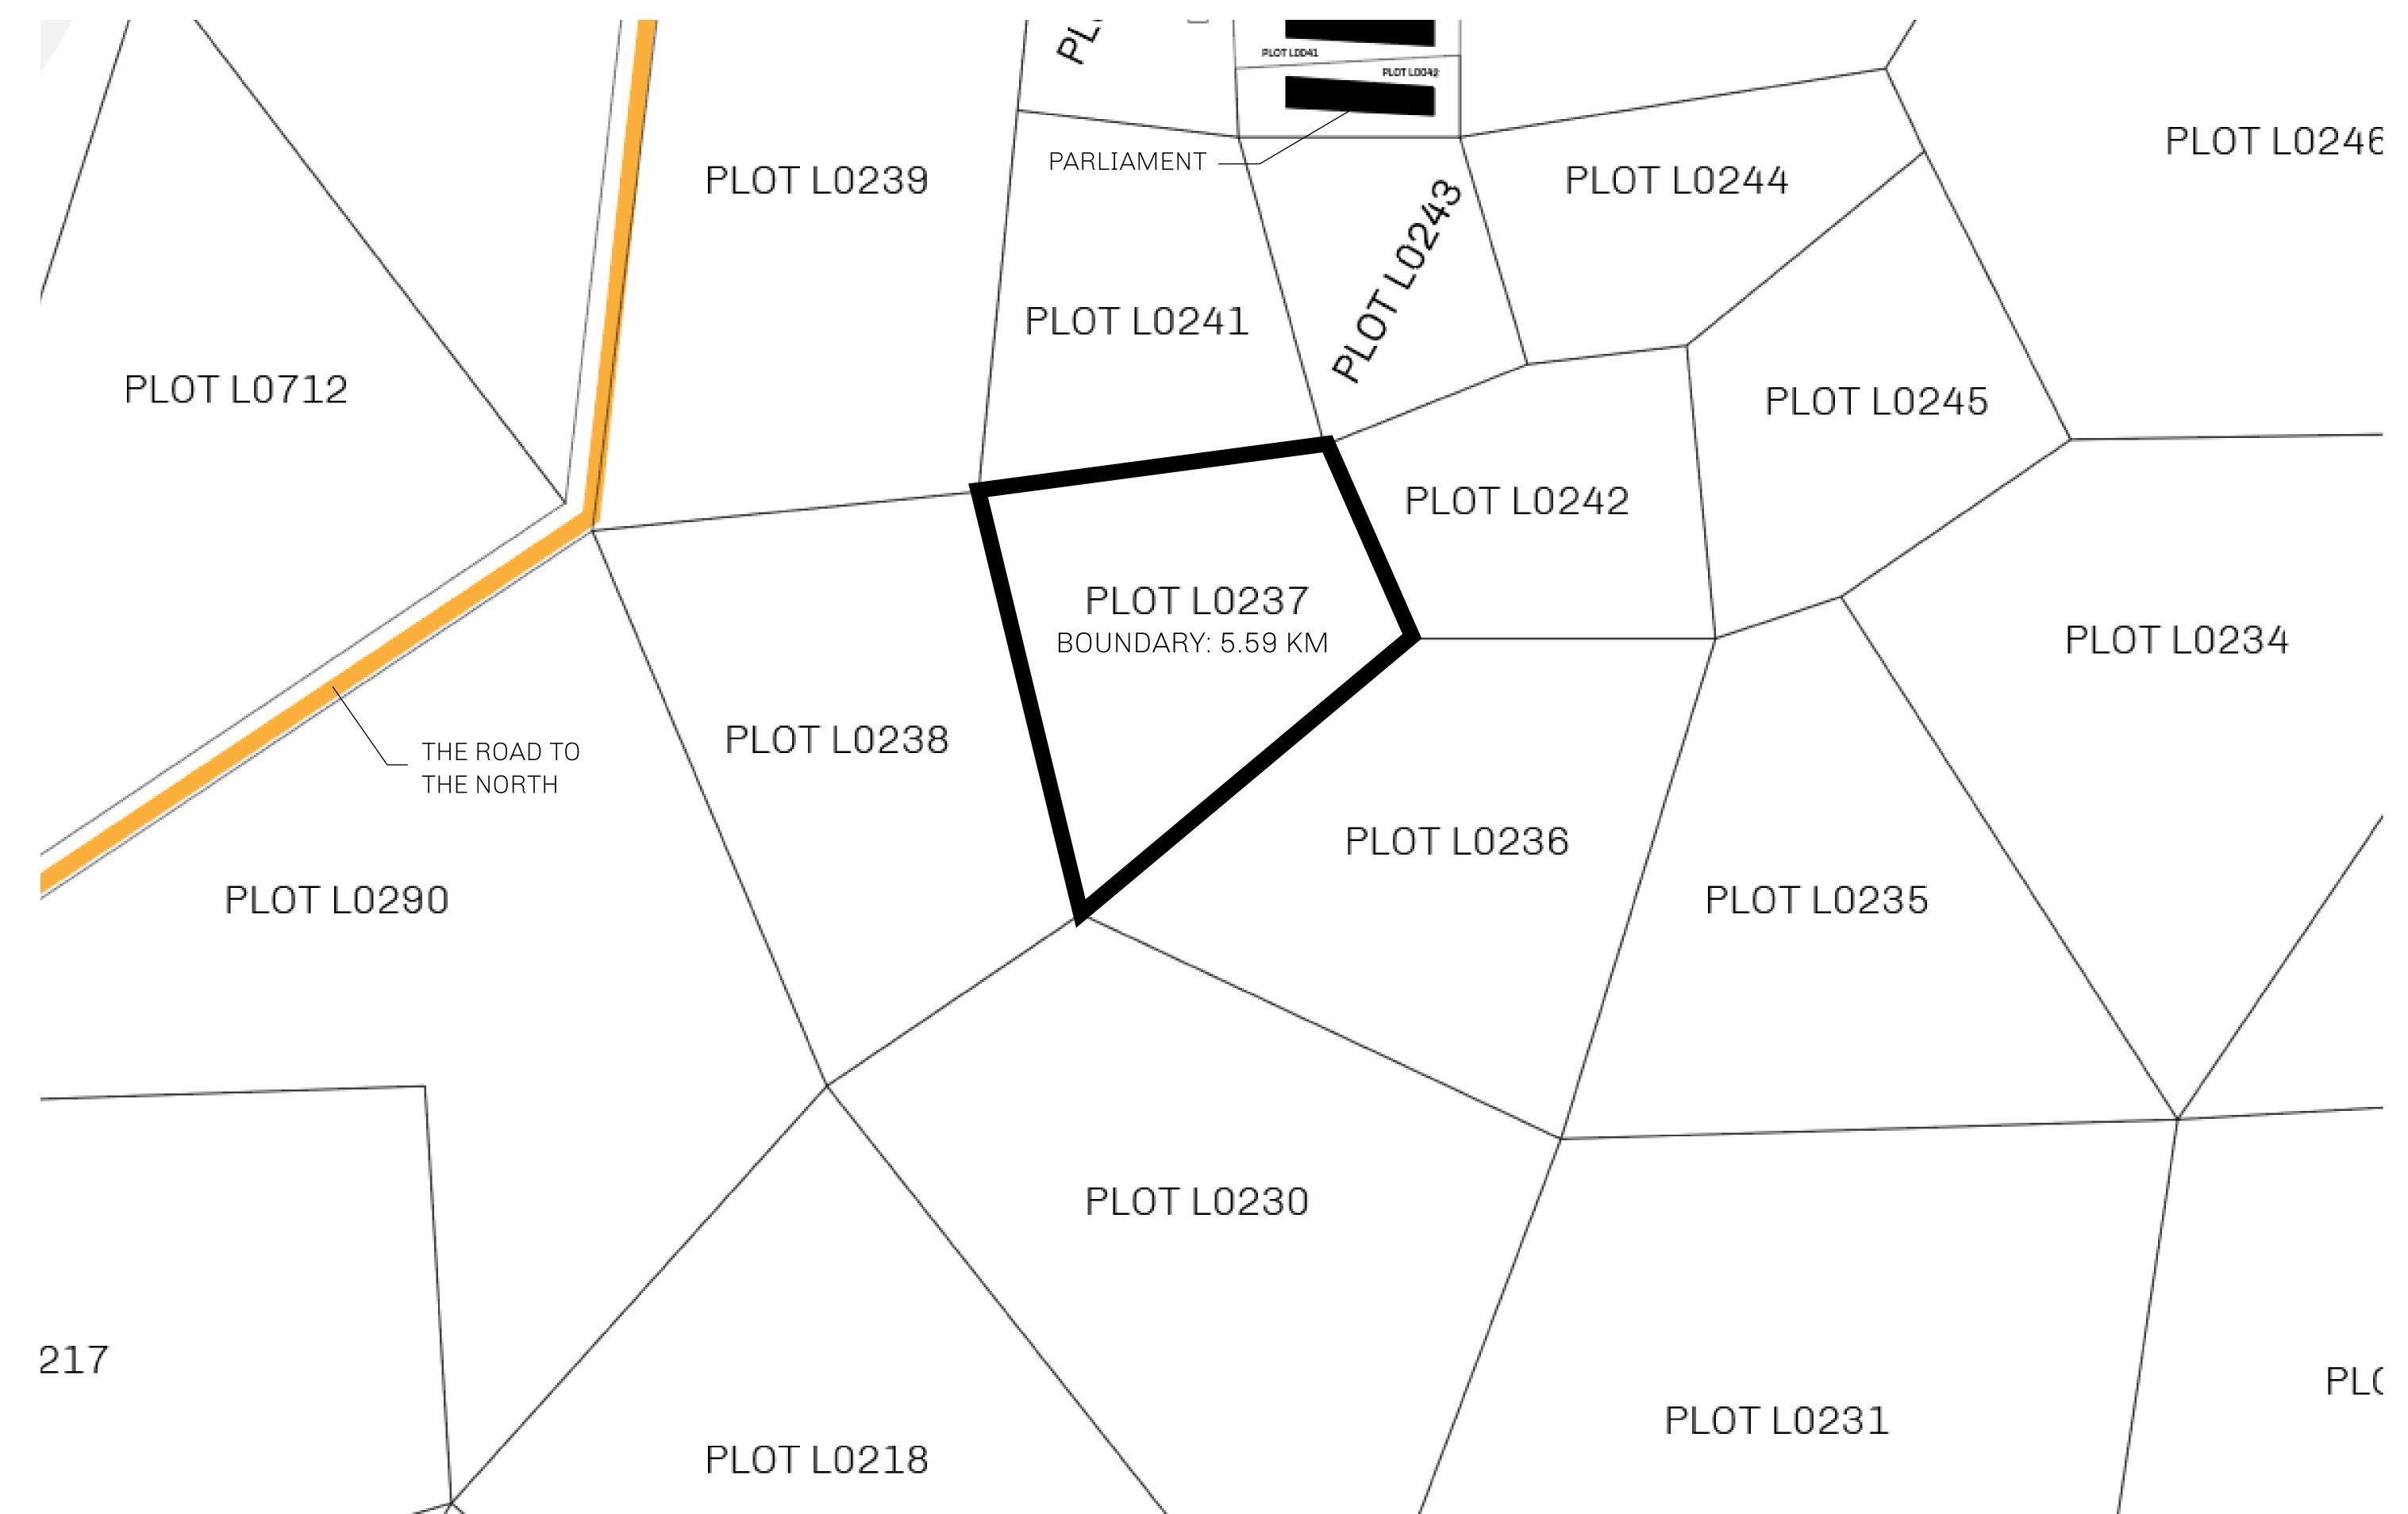

## LOOT NFT WORLD

PLOT L0237-221121

## H.M. LNFT Land Registry

L0237-221121

TITLE NUMBER

ADMINISTRATIVE AREA

THE GREAT EMPIRE

ISSUED 22 November 2021 .

S

SCALE 1/50000

OWNER ENTITLEMENT

Type W-GE: Share of 0.3% of all BUN sales based on number of NFT Stories minted (rewarded in Credits); Mint 4 NFT Stories