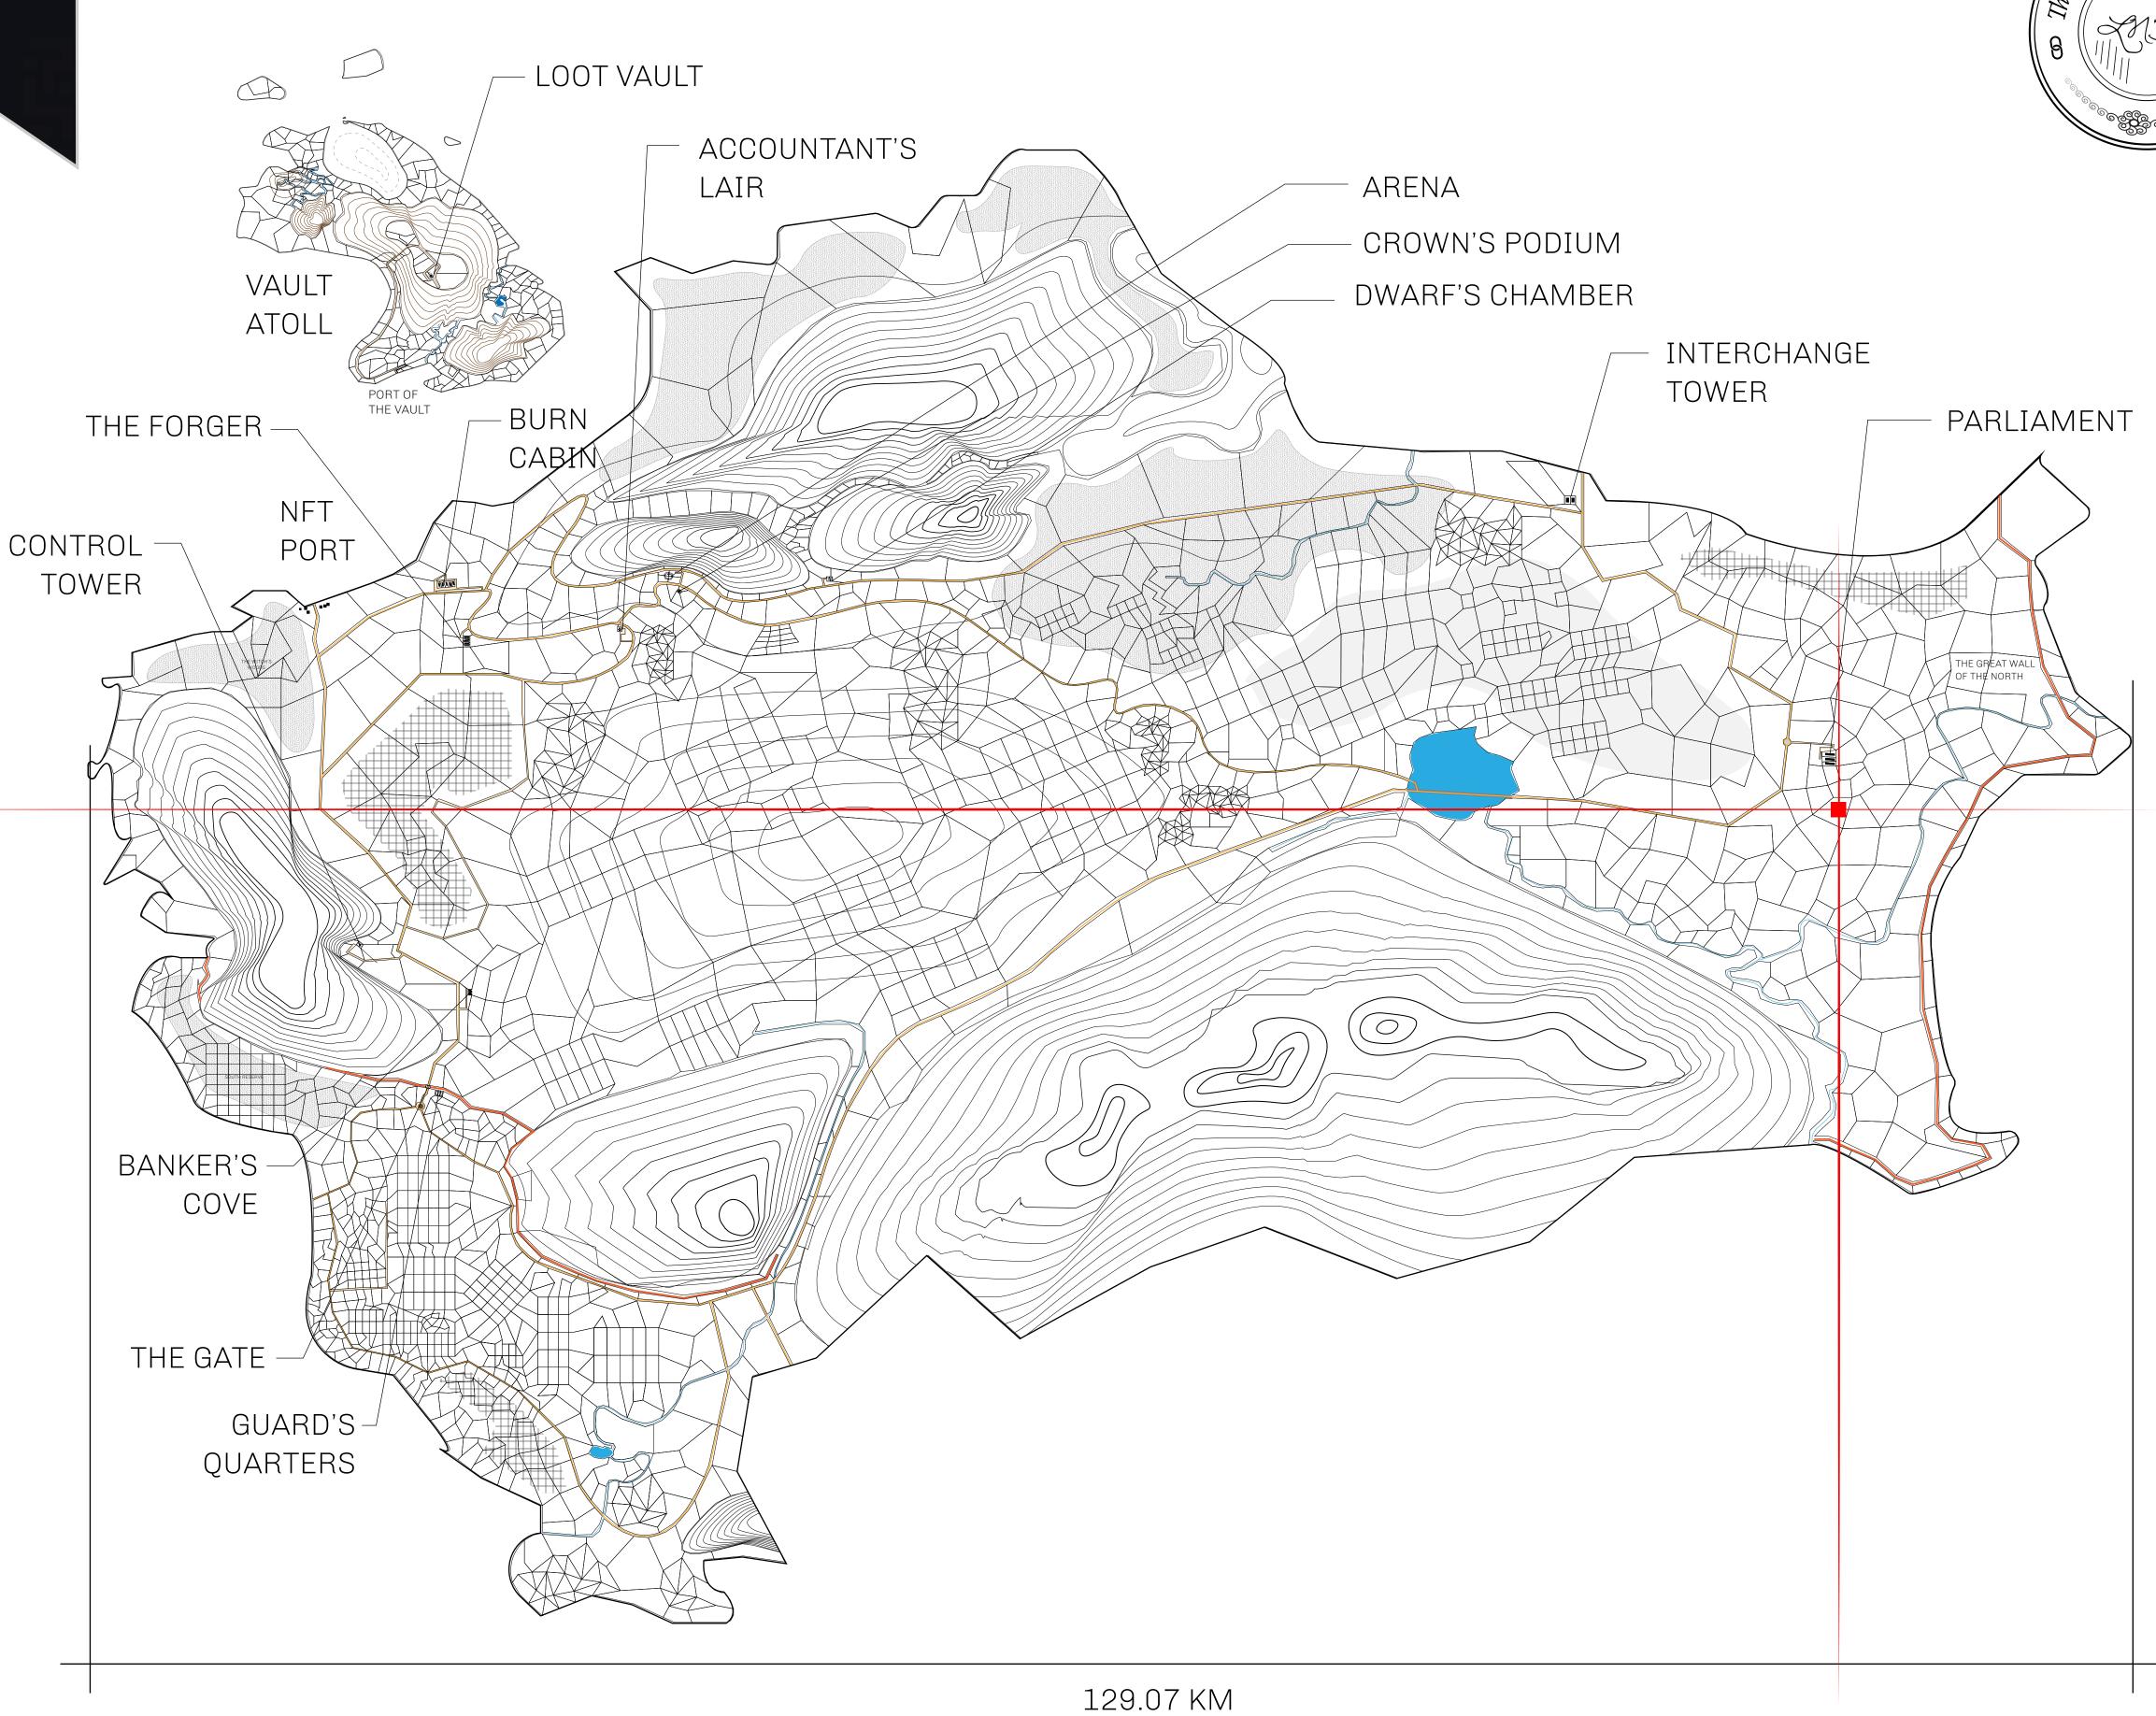

## HER MAJESTY'S GATED WORLD

As an economic and ruling powerhouse, the Great Empire controls the issuance and trade of BUN, LTT, and USDC reward credits. Decisions by its sitting parliamentarians affect Loot NFT World. Following the last war, border controls are tight and only invitees can enter. Each Sunday, all eyes focus on the Arena and the Crown's Podium, where battle-bidding auctions rage. The battle pit is not for the fainthearted and strategy plays a crucial role in winning.

## GEOGRAPHY

COASTLINE 462.64 KM (287.47 MILES)

BORDERS OCEAN, ROYAUME DE SATOSHI, X BY SL & TERRITORIO LTT ST

HIGHEST POINT MOUNT ARES +8120 M

LOWEST POINT NFT PORT 0 M

PLOTS 2284 SCALE 1:50000