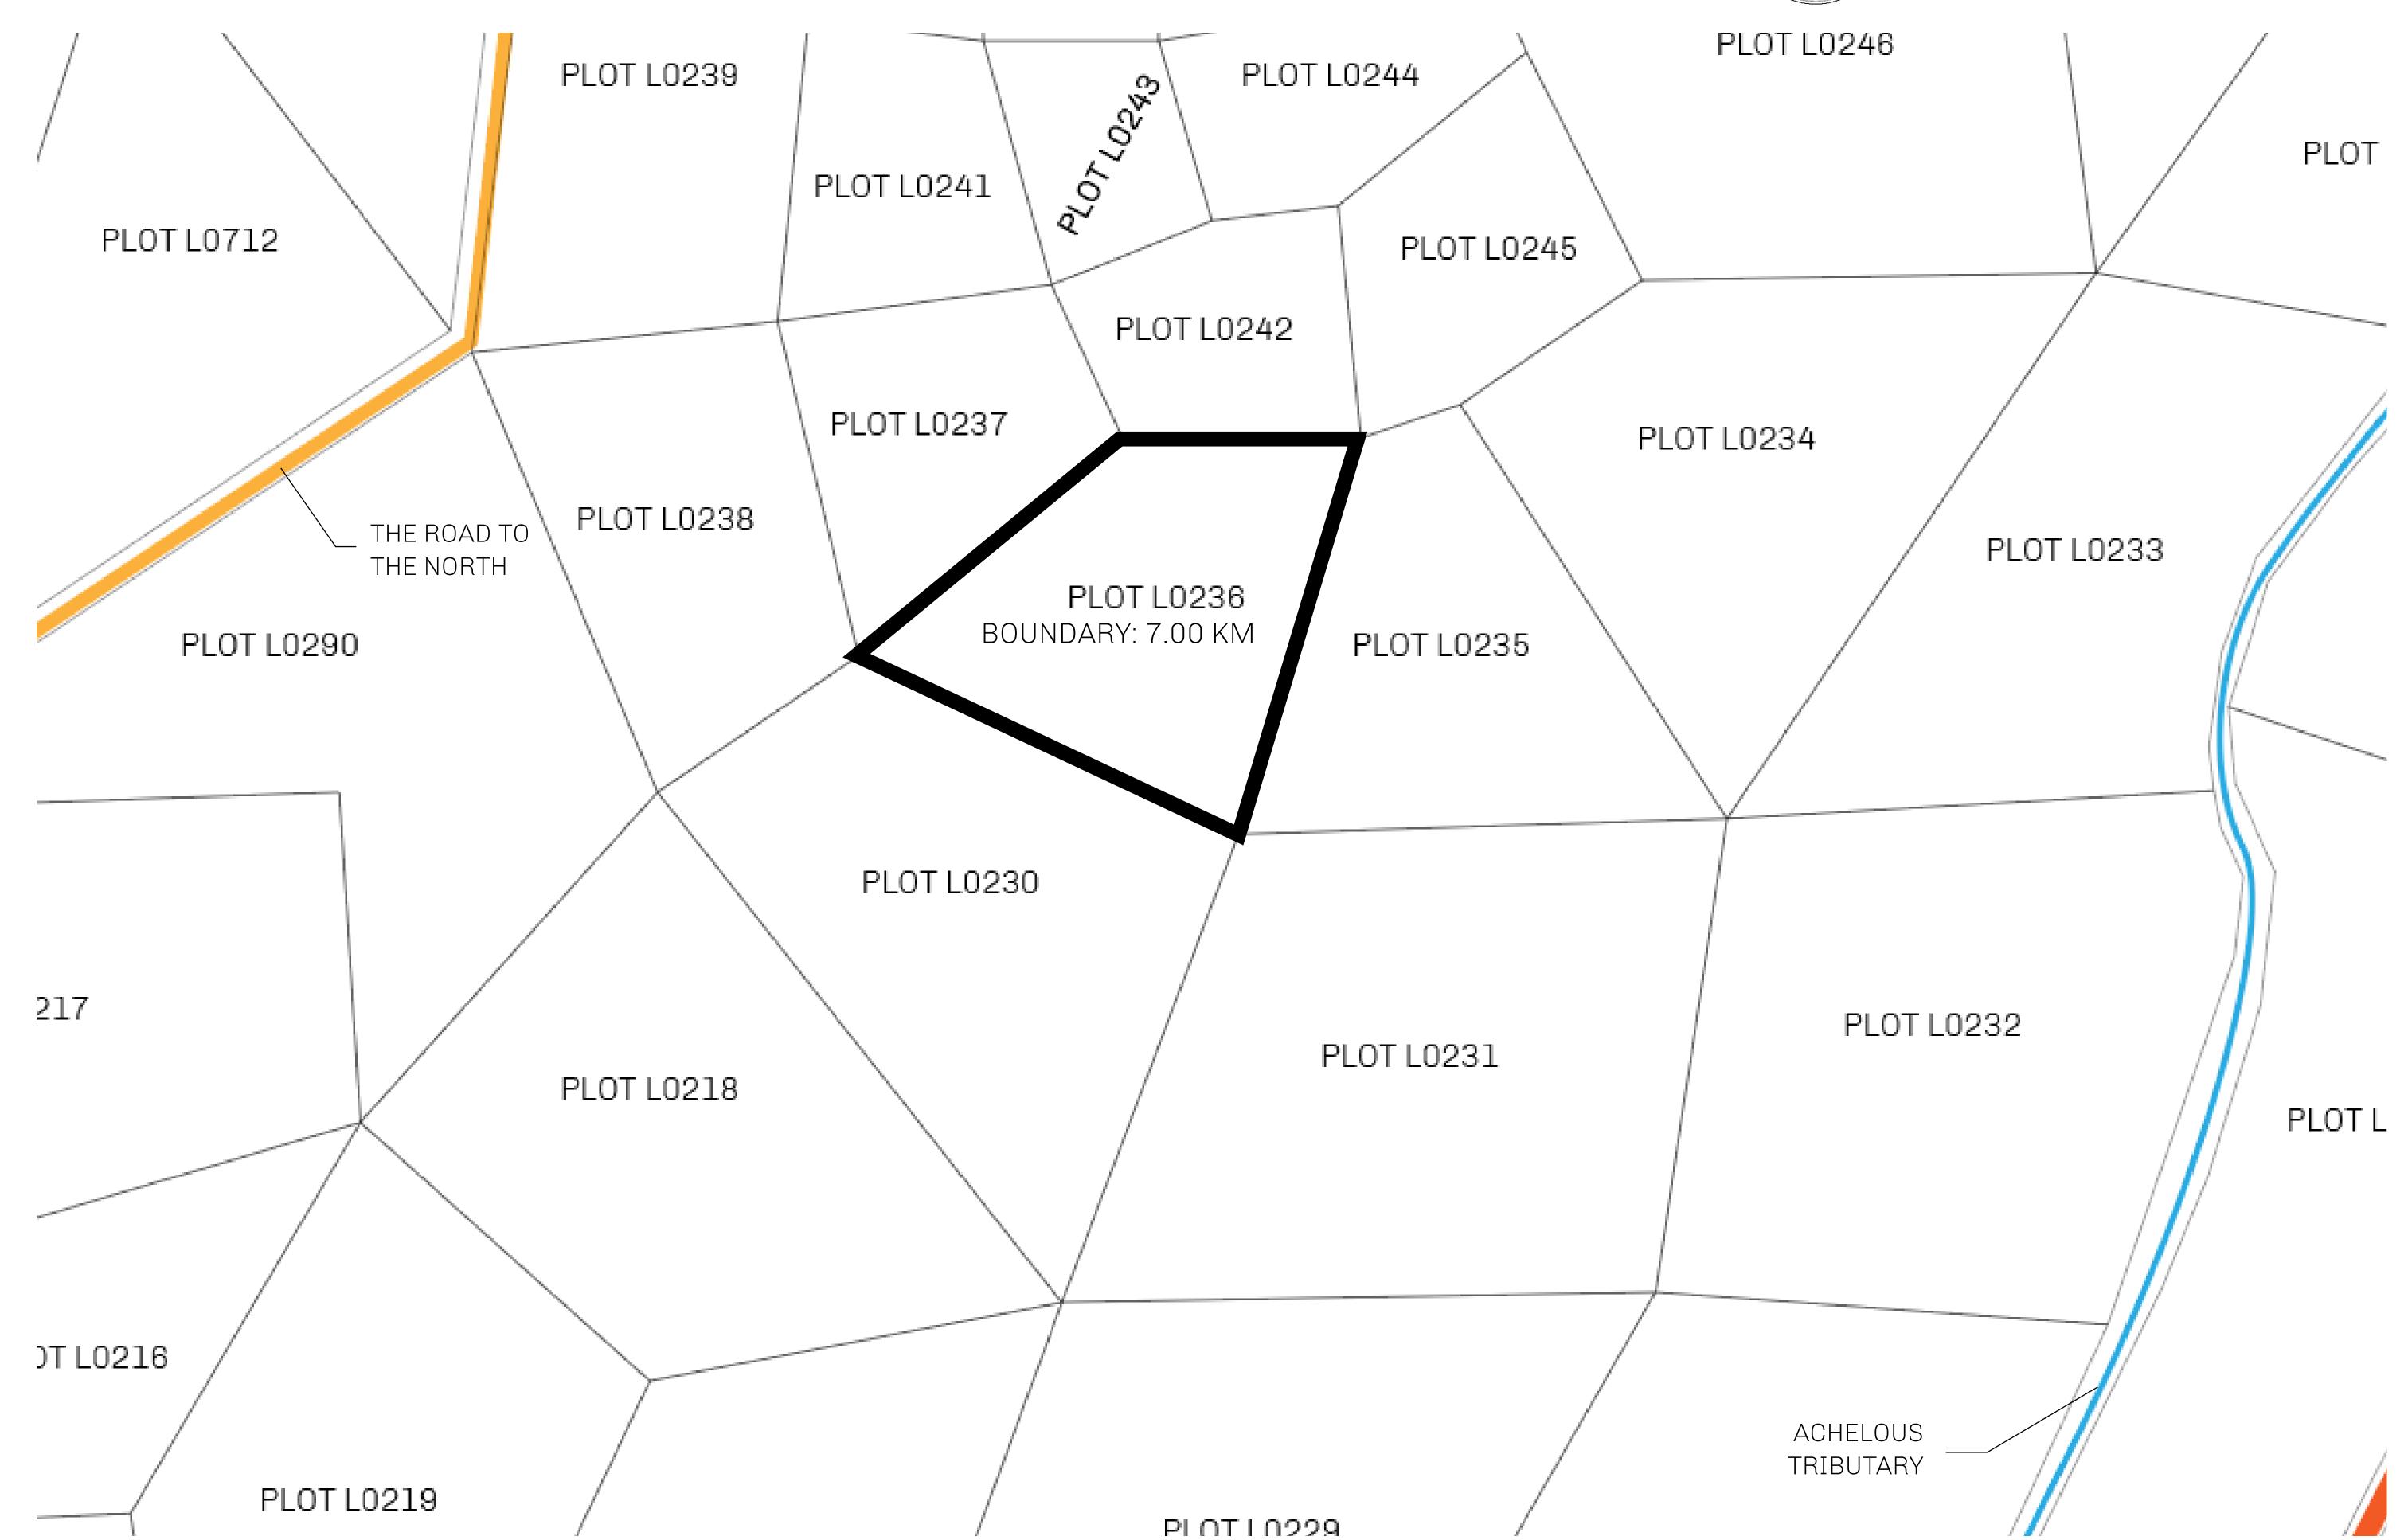

## LOOT NFT WORLD

PLOT L0236-221121

## H.M. LNFT Land Registry

L0236-221121

TITLE NUMBER

ADMINISTRATIVE AREA

THE GREAT EMPIRE

ISSUED 22 November 2021

SCALE **1/50000** 

OWNER ENTITLEMENT