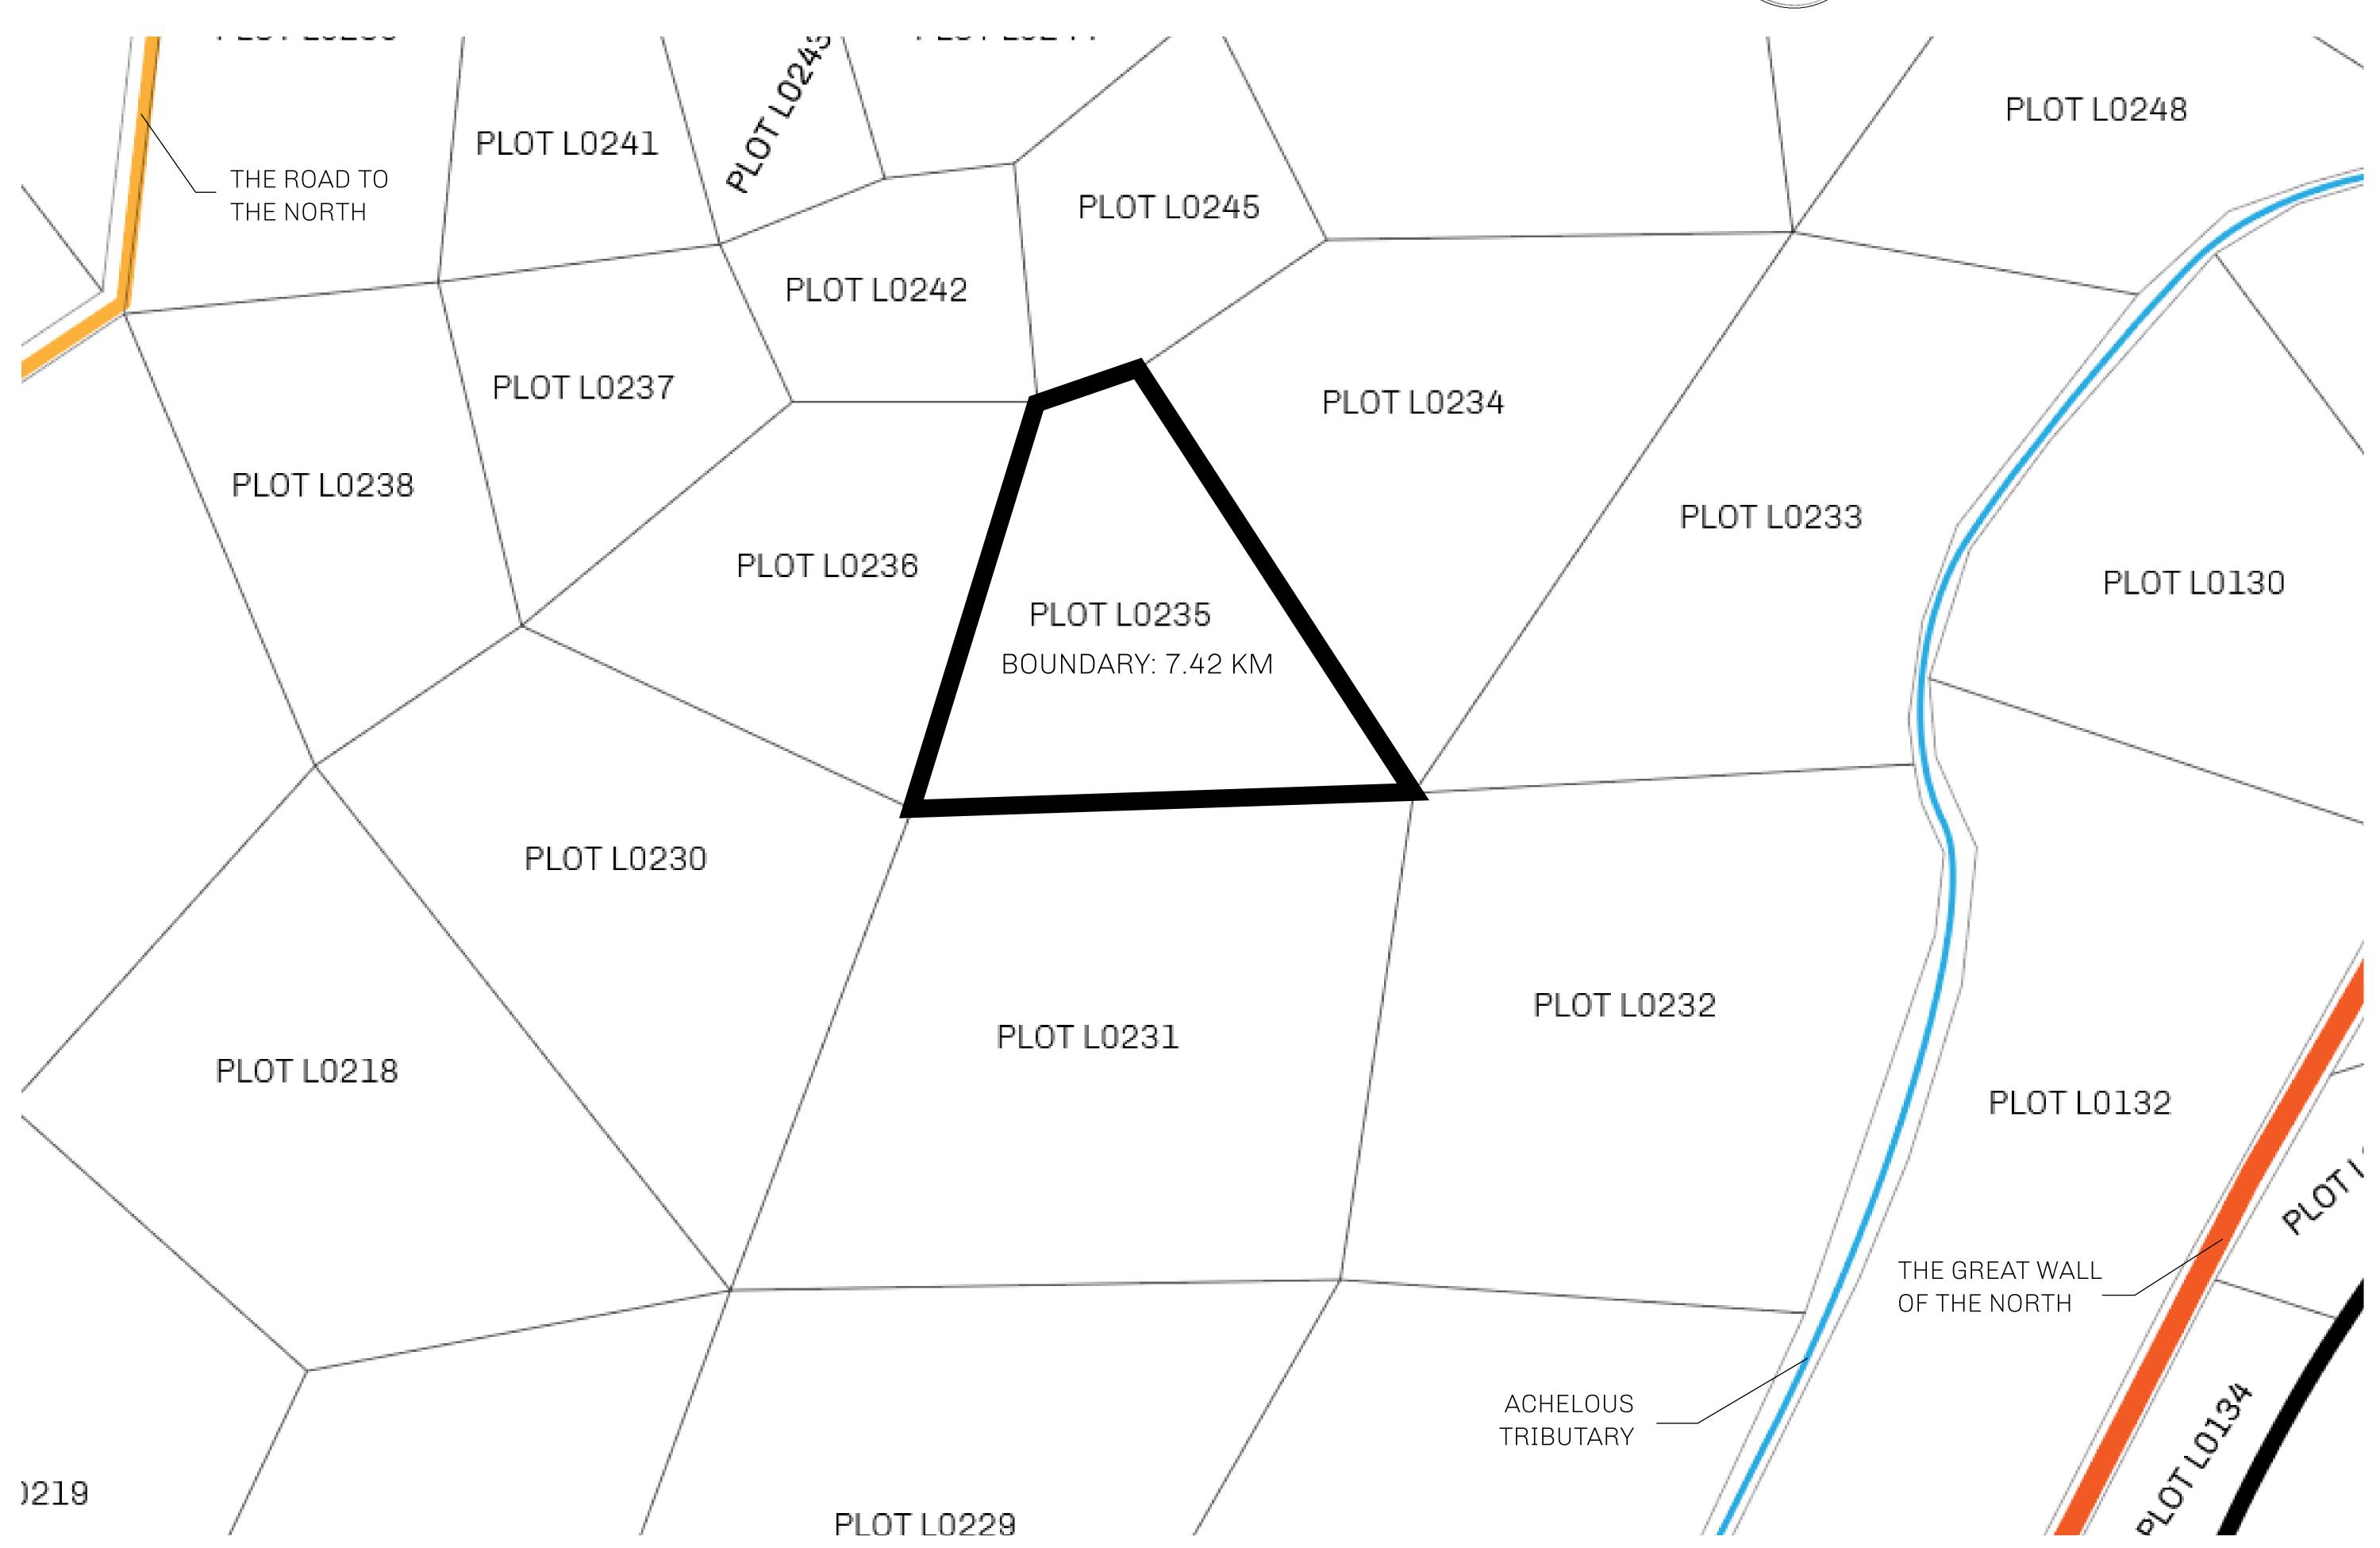

## LOOT NFT WORLD

PLOT L0235-221121

## H.M. LNFT Land Registry

L0235-221121

TITLE NUMBER

ADMINISTRATIVE AREA

THE GREAT EMPIRE

ISSUED 22 November 2021

SCALE **1/50000** 

OWNER ENTITLEMENT