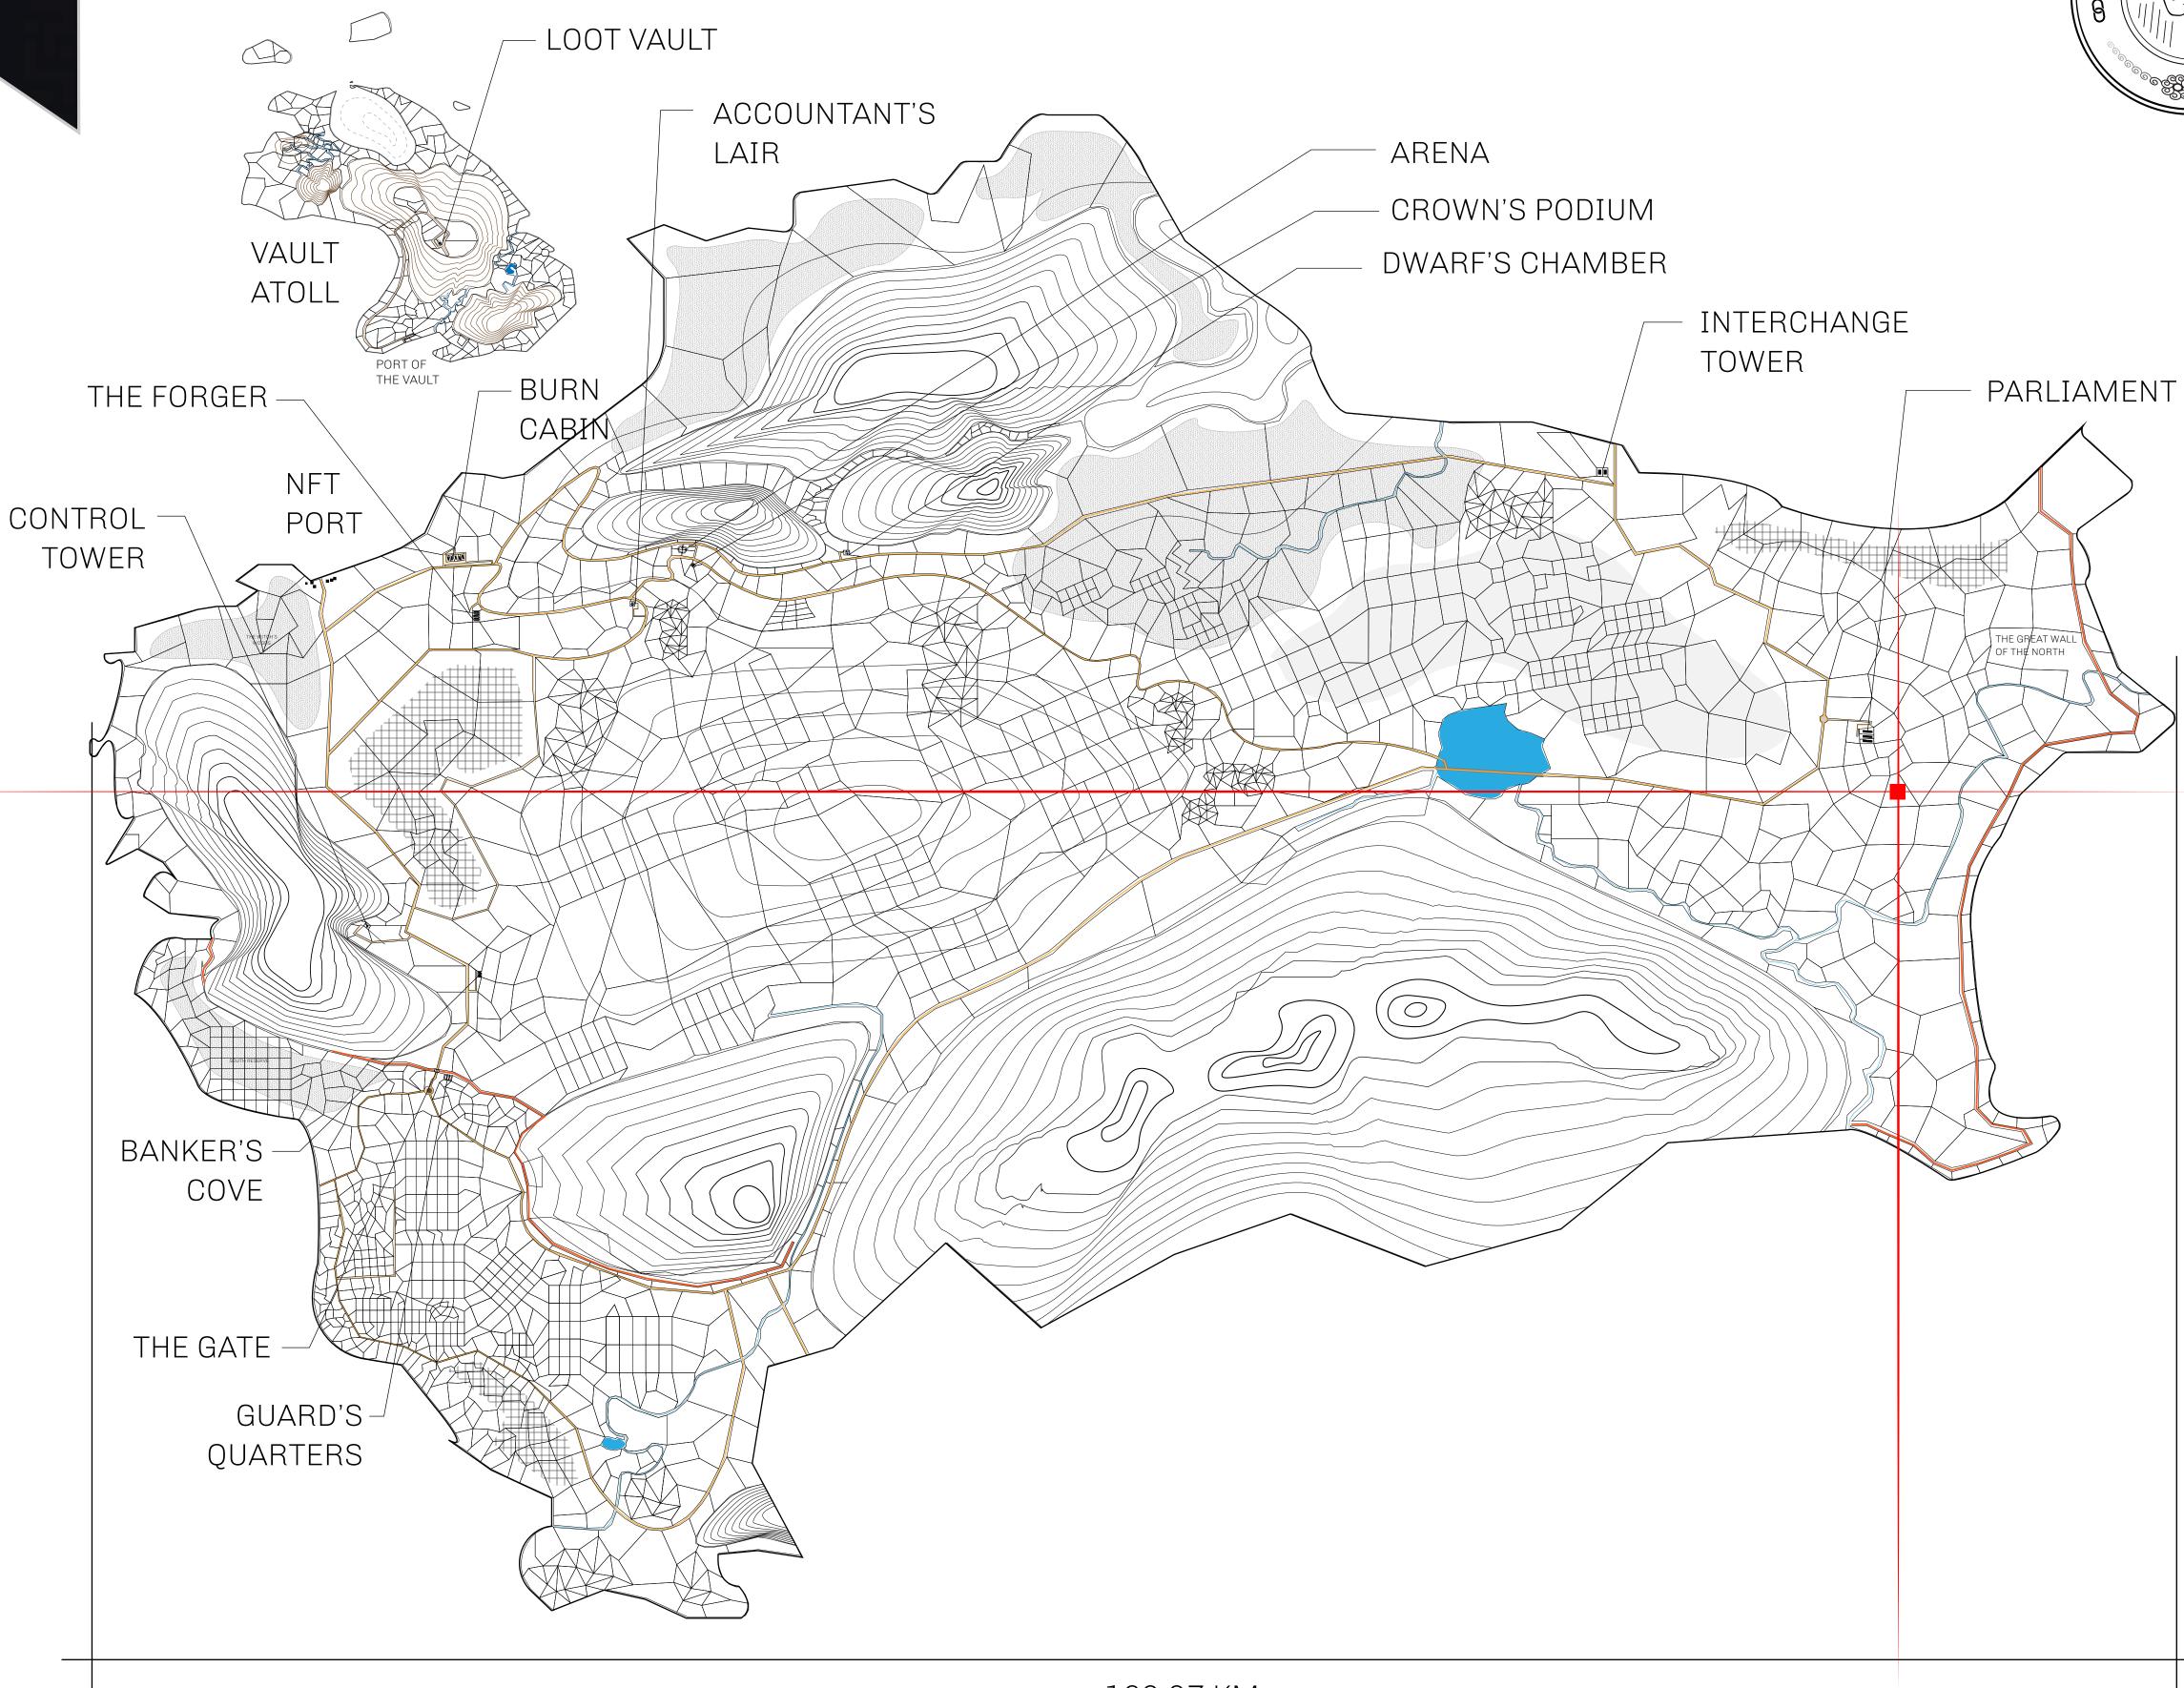

## HER MAJESTY'S GATED WORLD

As an economic and ruling powerhouse, the Great Empire controls the issuance and trade of BUN, LTT, and USDC reward credits. Decisions by its sitting parliamentarians affect Loot NFT World. Following the last war, border controls are tight and only invitees can enter. Each Sunday, all eyes focus on the Arena and the Crown's Podium, where battle-bidding auctions rage. The battle pit is not for the fainthearted and strategy plays a crucial role in winning.

## GEOGRAPHY

COASTLINE 462.64 KM (287.47 MILES)

BORDERS OCEAN, ROYAUME DE SATOSHI, X BY SL & TERRITORIO LTT ST

HIGHEST POINT MOUNT ARES +8120 M

LOWEST POINT NFT PORT 0 M

PLOTS 2284 SCALE 1:50000