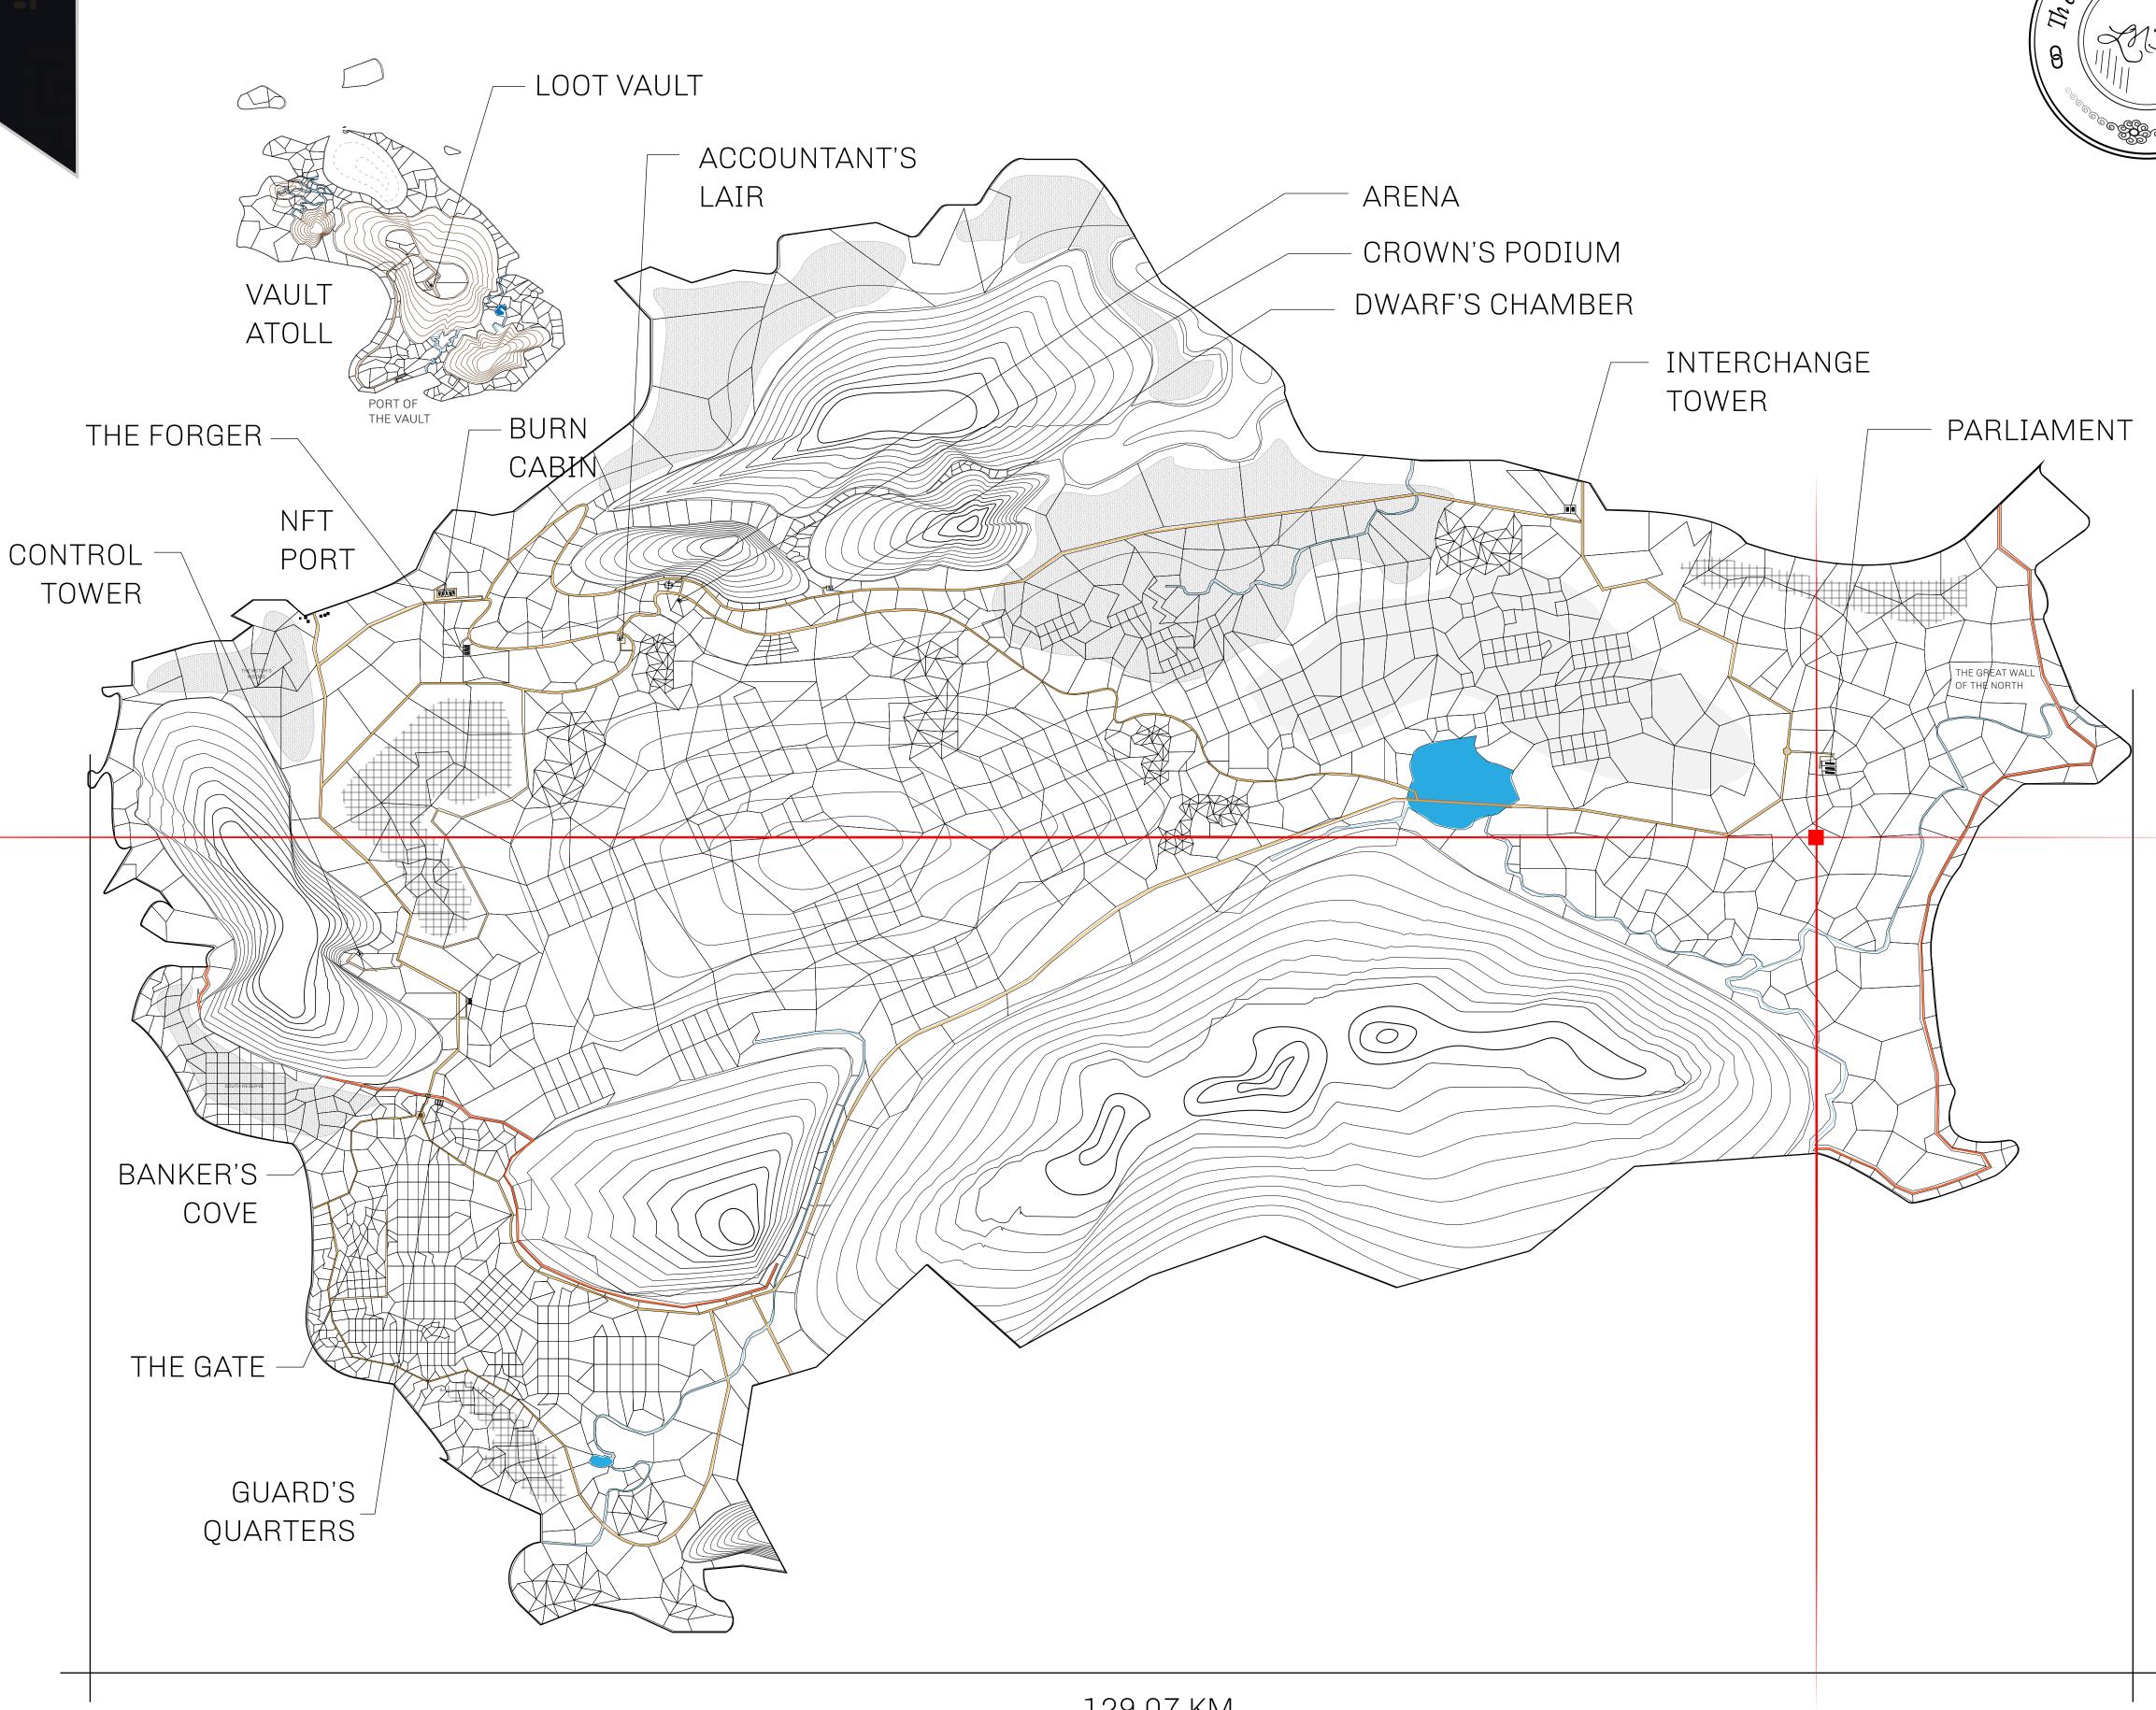

## HER MAJESTY'S GATED WORLD

As an economic and ruling powerhouse, the Great Empire controls the issuance and trade of BUN, LTT, and USDC reward credits. Decisions by its sitting parliamentarians affect Loot NFT World. Following the last war, border controls are tight and only invitees can enter. Each Sunday, all eyes focus on the Arena and the Crown's Podium, where battle-bidding auctions rage. The battle pit is not for the fainthearted and strategy plays a crucial role in winning.

## GEOGRAPHY

COASTLINE 462.64 KM (287.47 MILES)

OCEAN, ROYAUME DE SATOSHI, X BY SL & TERRITORIO LTT ST BORDERS

HIGHEST POINT MOUNT ARES +8120 M

LOWEST POINT NFT PORT 0 M

PLOTS 2284 SCALE 1:50000