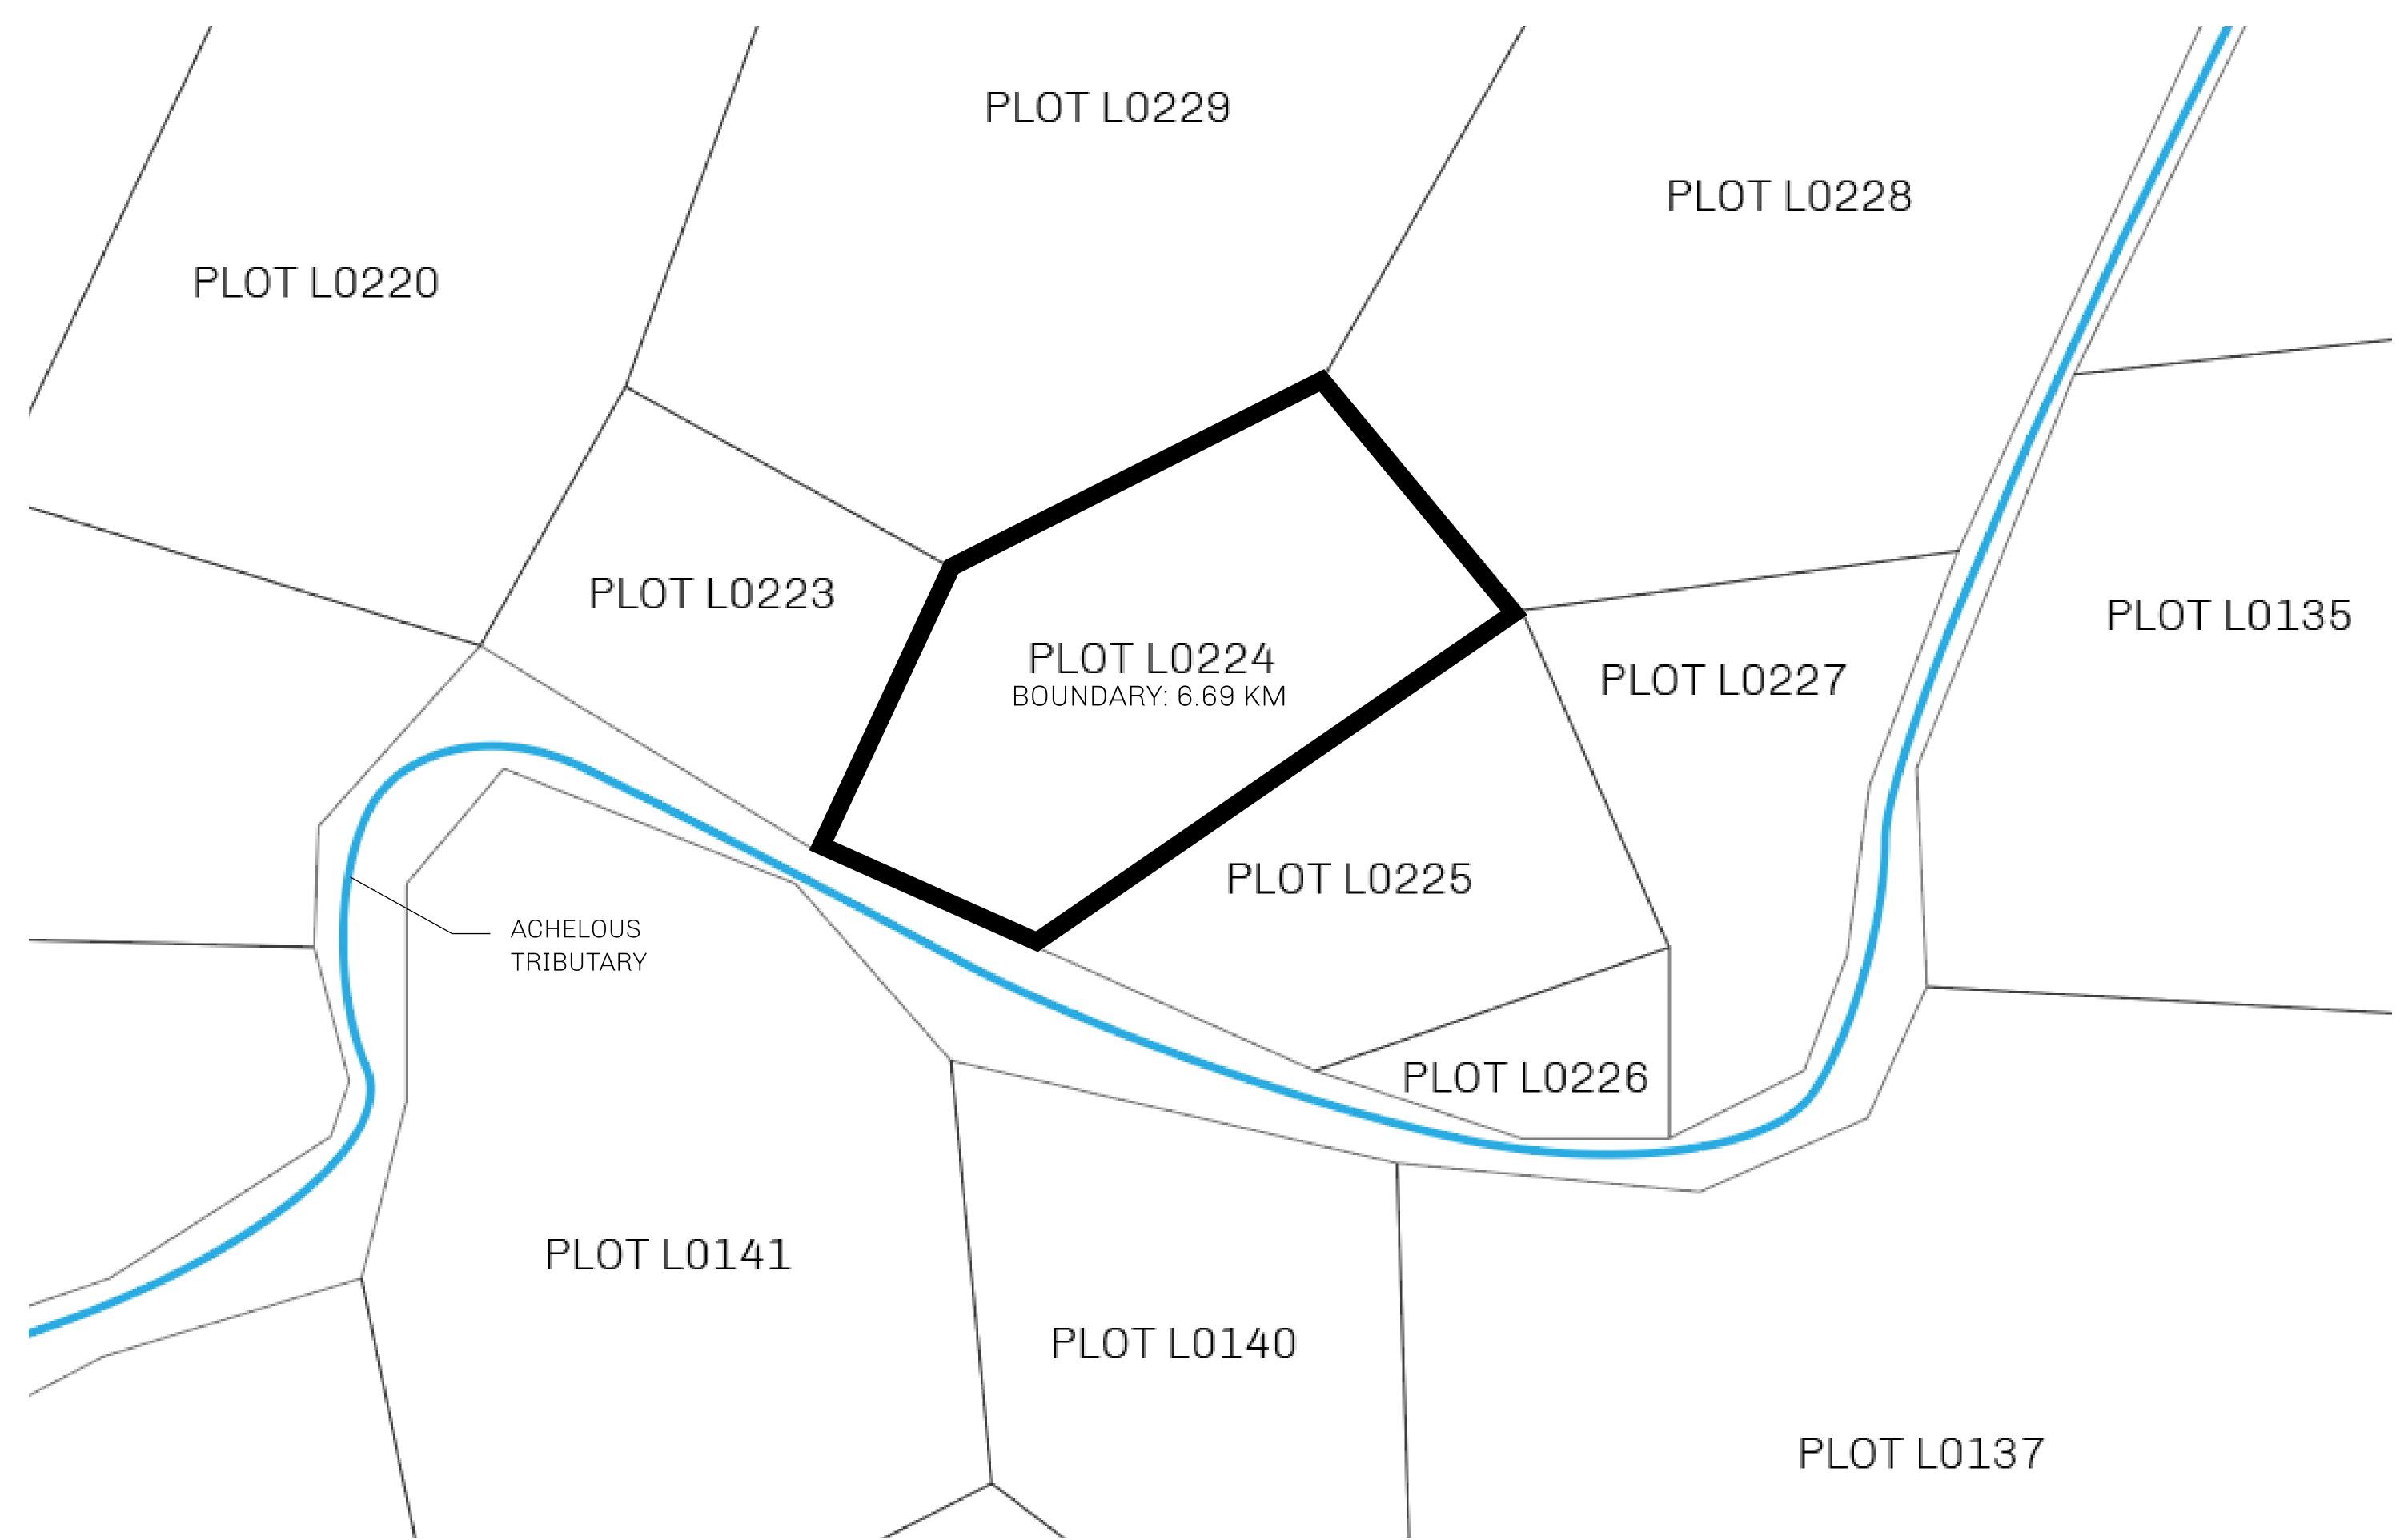

## GEOGRAPHY

COASTLINE 462.64 KM (287.47 MILES)

OCEAN, ROYAUME DE SATOSHI, X BY SL & TERRITORIO LTT ST BORDERS

HIGHEST POINT MOUNT ARES +8120 M

LOWEST POINT NFT PORT 0 M

PLOTS 2284 SCALE 1:50000

## H.M. LNFT Land Registry

L0224-221121

TITLE NUMBER

ADMINISTRATIVE AREA

THE GREAT EMPIRE

ISSUED 22 November 2021

SCALE **1/50000** 

OWNER ENTITLEMENT