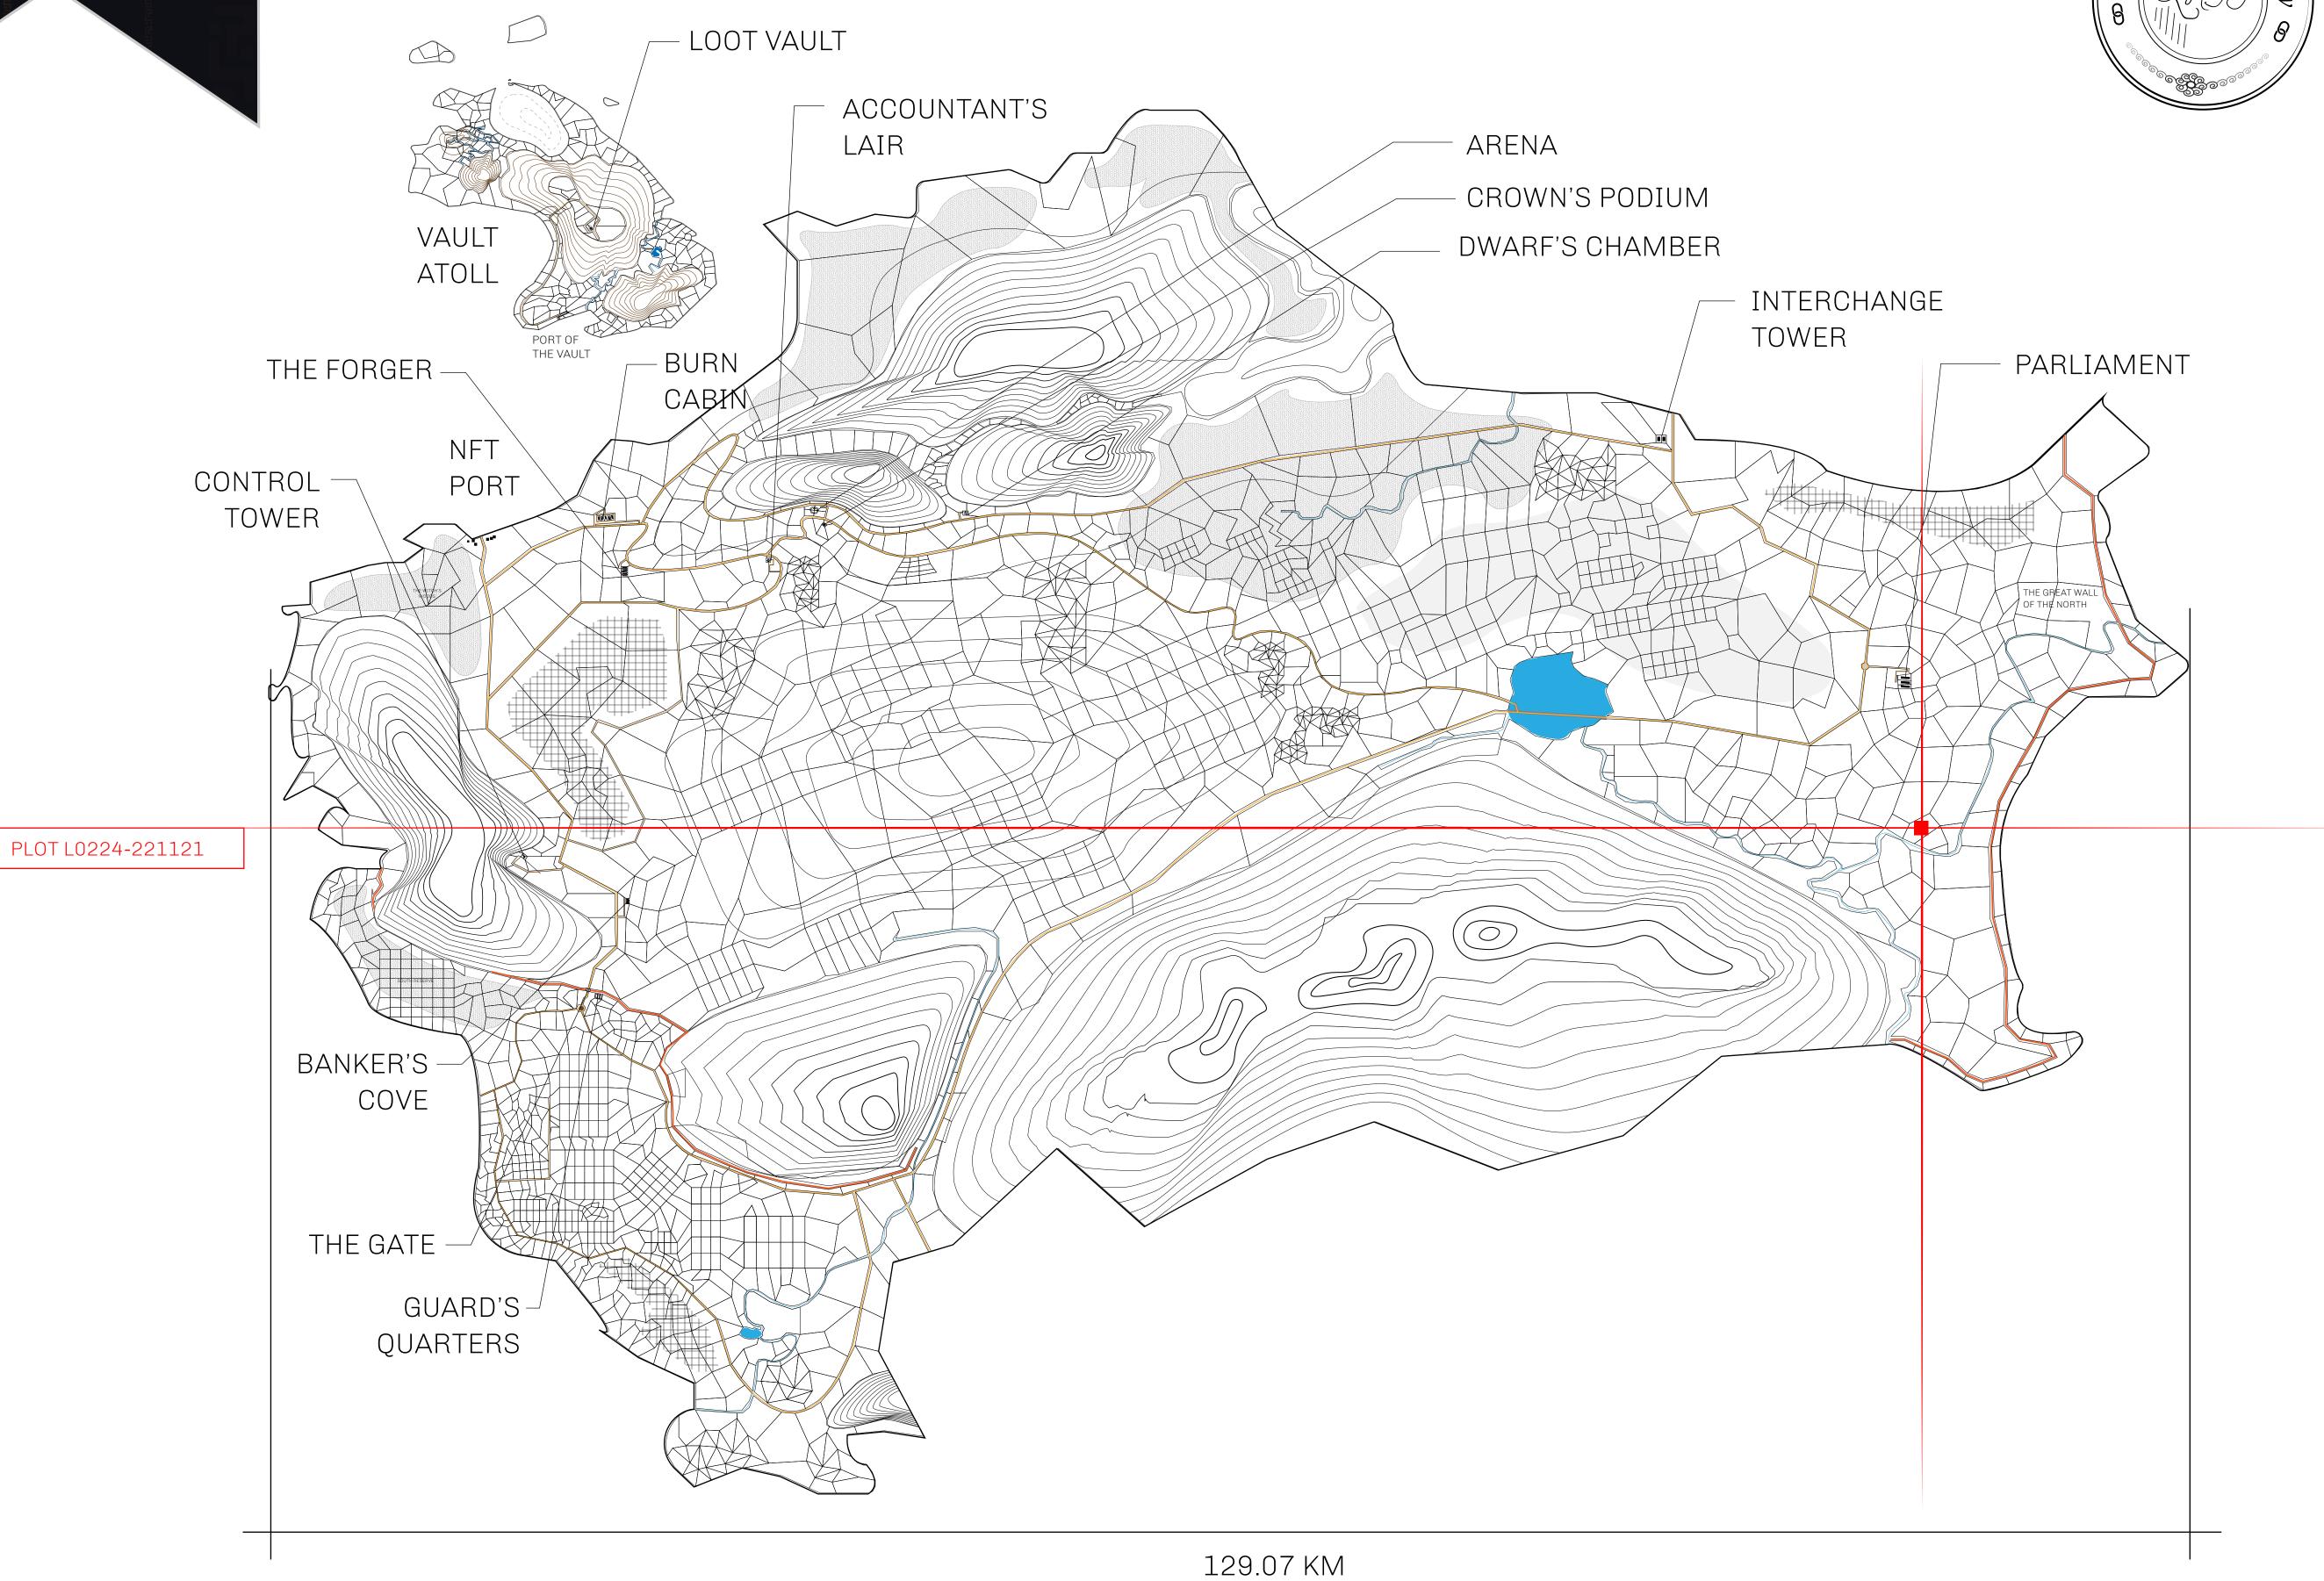

## HER MAJESTY'S GATED WORLD

As an economic and ruling powerhouse, the Great Empire controls the issuance and trade of BUN, LTT, and USDC reward credits. Decisions by its sitting parliamentarians affect Loot NFT World. Following the last war, border controls are tight and only invitees can enter. Each Sunday, all eyes focus on the Arena and the Crown's Podium, where battle-bidding auctions rage. The battle pit is not for the fainthearted and strategy plays a crucial role in winning.

## GEOGRAPHY

COASTLINE 462.64 KM (287.47 MILES)

OCEAN, ROYAUME DE SATOSHI, X BY SL & TERRITORIO LTT ST BORDERS

HIGHEST POINT MOUNT ARES +8120 M

LOWEST POINT NFT PORT 0 M

PLOTS 2284 SCALE 1:50000

## H.M. LNFT Land Registry

L0224-221121

TITLE NUMBER

ADMINISTRATIVE AREA

THE GREAT EMPIRE

ISSUED 22 November 2021

SCALE **1/50000** 

OWNER ENTITLEMENT

Type W-GE: Share of 0.3% of all BUN sales based on number of NFT Stories minted (rewarded in Credits); Mint 4 NFT Stories