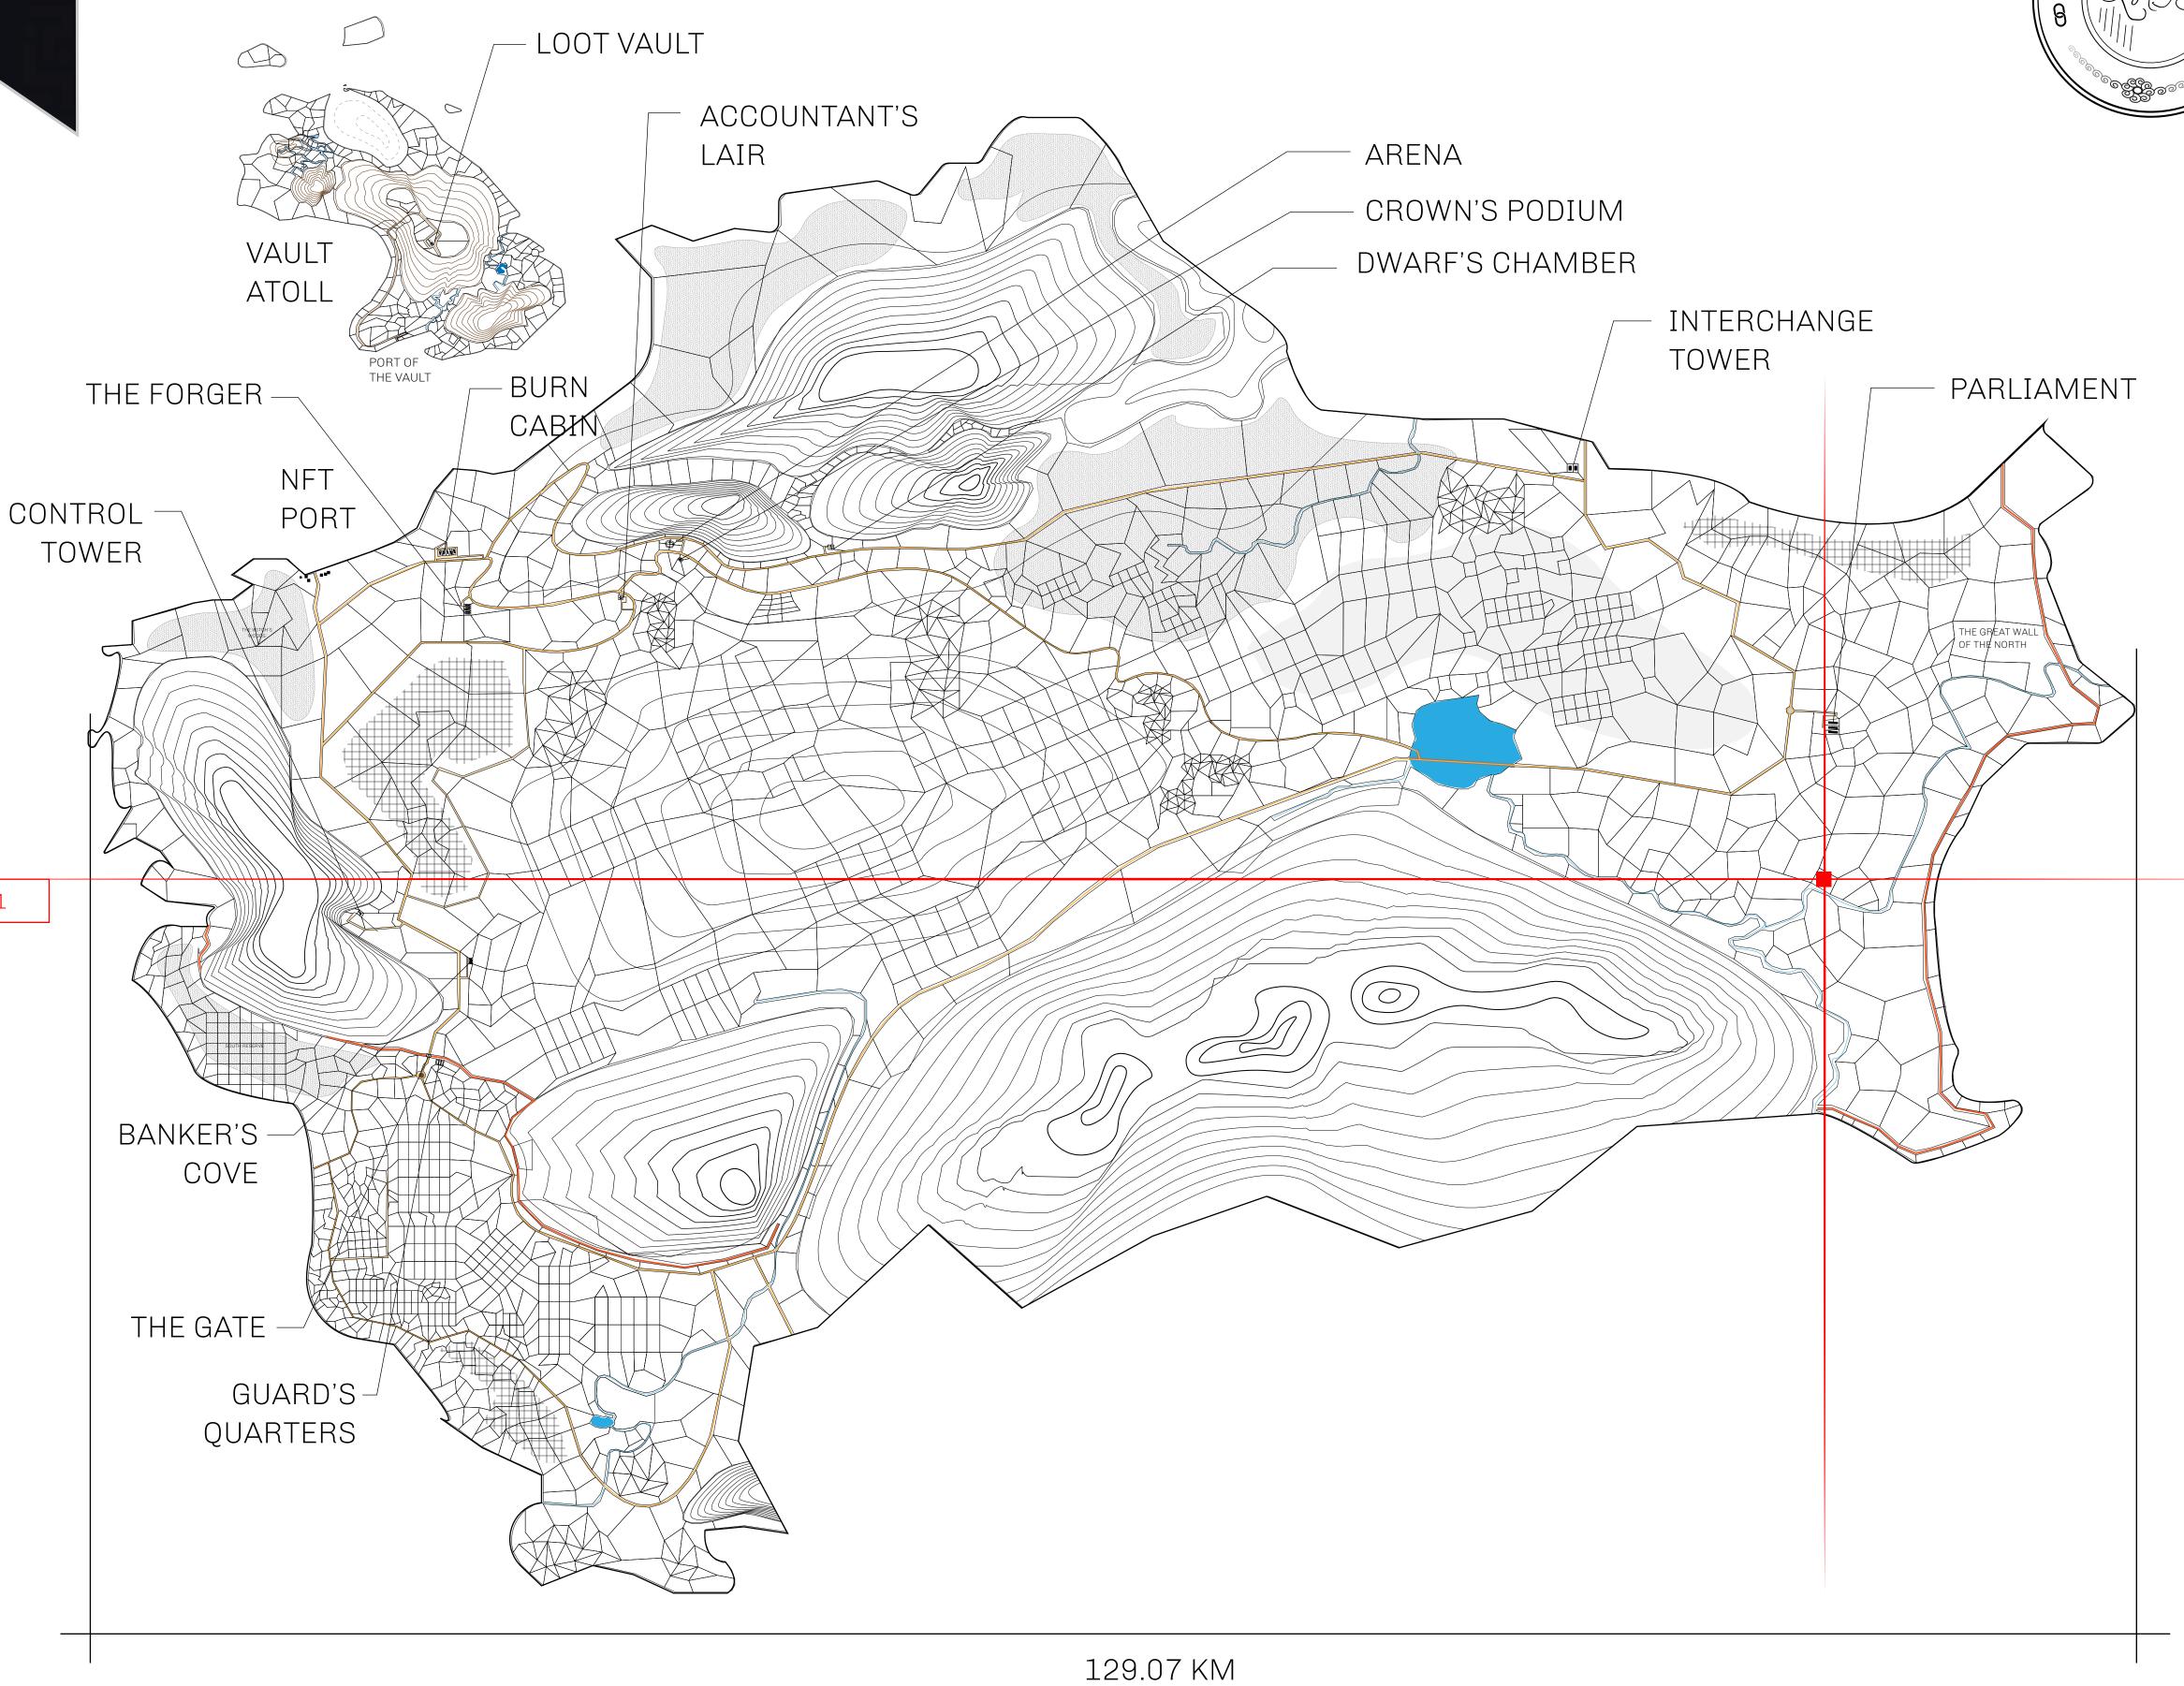

## HER MAJESTY'S GATED WORLD

As an economic and ruling powerhouse, the Great Empire controls the issuance and trade of BUN, LTT, and USDC reward credits. Decisions by its sitting parliamentarians affect Loot NFT World. Following the last war, border controls are tight and only invitees can enter. Each Sunday, all eyes focus on the Arena and the Crown's Podium, where battle-bidding auctions rage. The battle pit is not for the fainthearted and strategy plays a crucial role in winning.

## GEOGRAPHY

COASTLINE 462.64 KM (287.47 MILES)

BORDERS OCEAN, ROYAUME DE SATOSHI, X BY SL & TERRITORIO LTT ST

HIGHEST POINT MOUNT ARES +8120 M

LOWEST POINT NFT PORT 0 M

PLOTS 2284 SCALE 1:50000