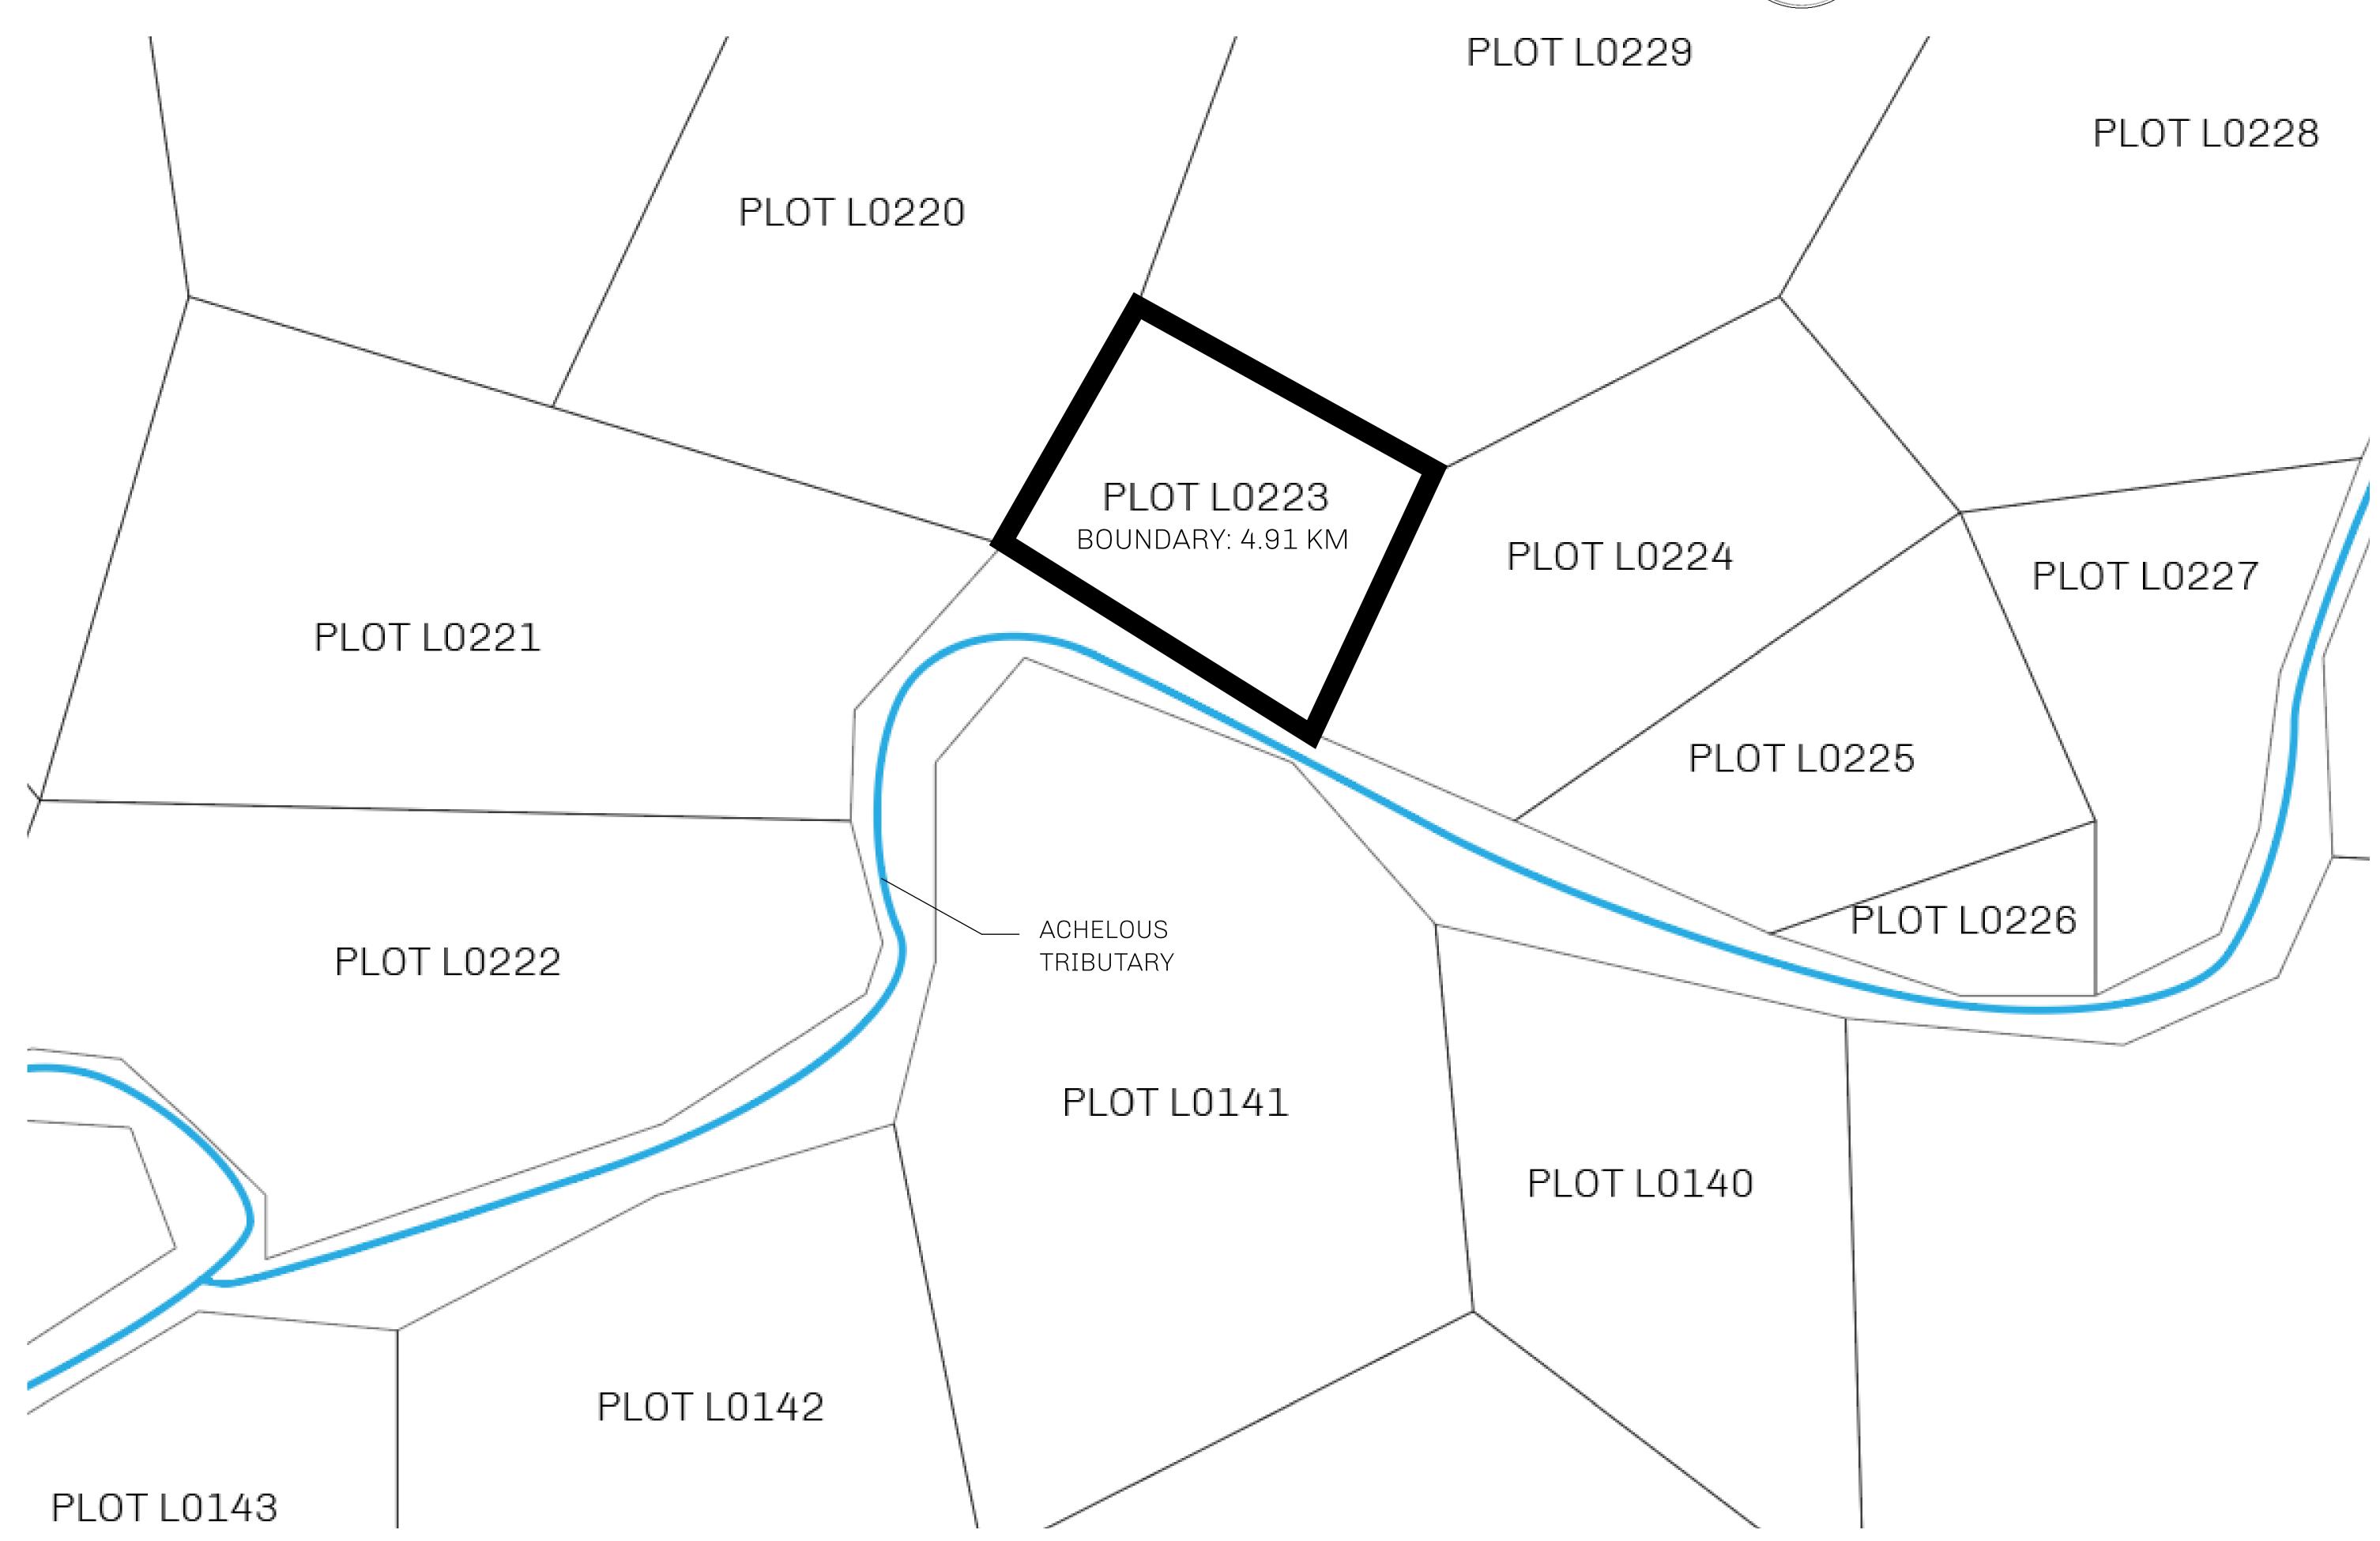

## LOOT NFT WORLD

PLOT L0223-221121

## H.M. LNFT Land Registry

L0223-221121

TITLE NUMBER

ADMINISTRATIVE AREA

THE GREAT EMPIRE

ISSUED 22 November 2021

SCALE 1/50000

OWNER ENTITLEMENT