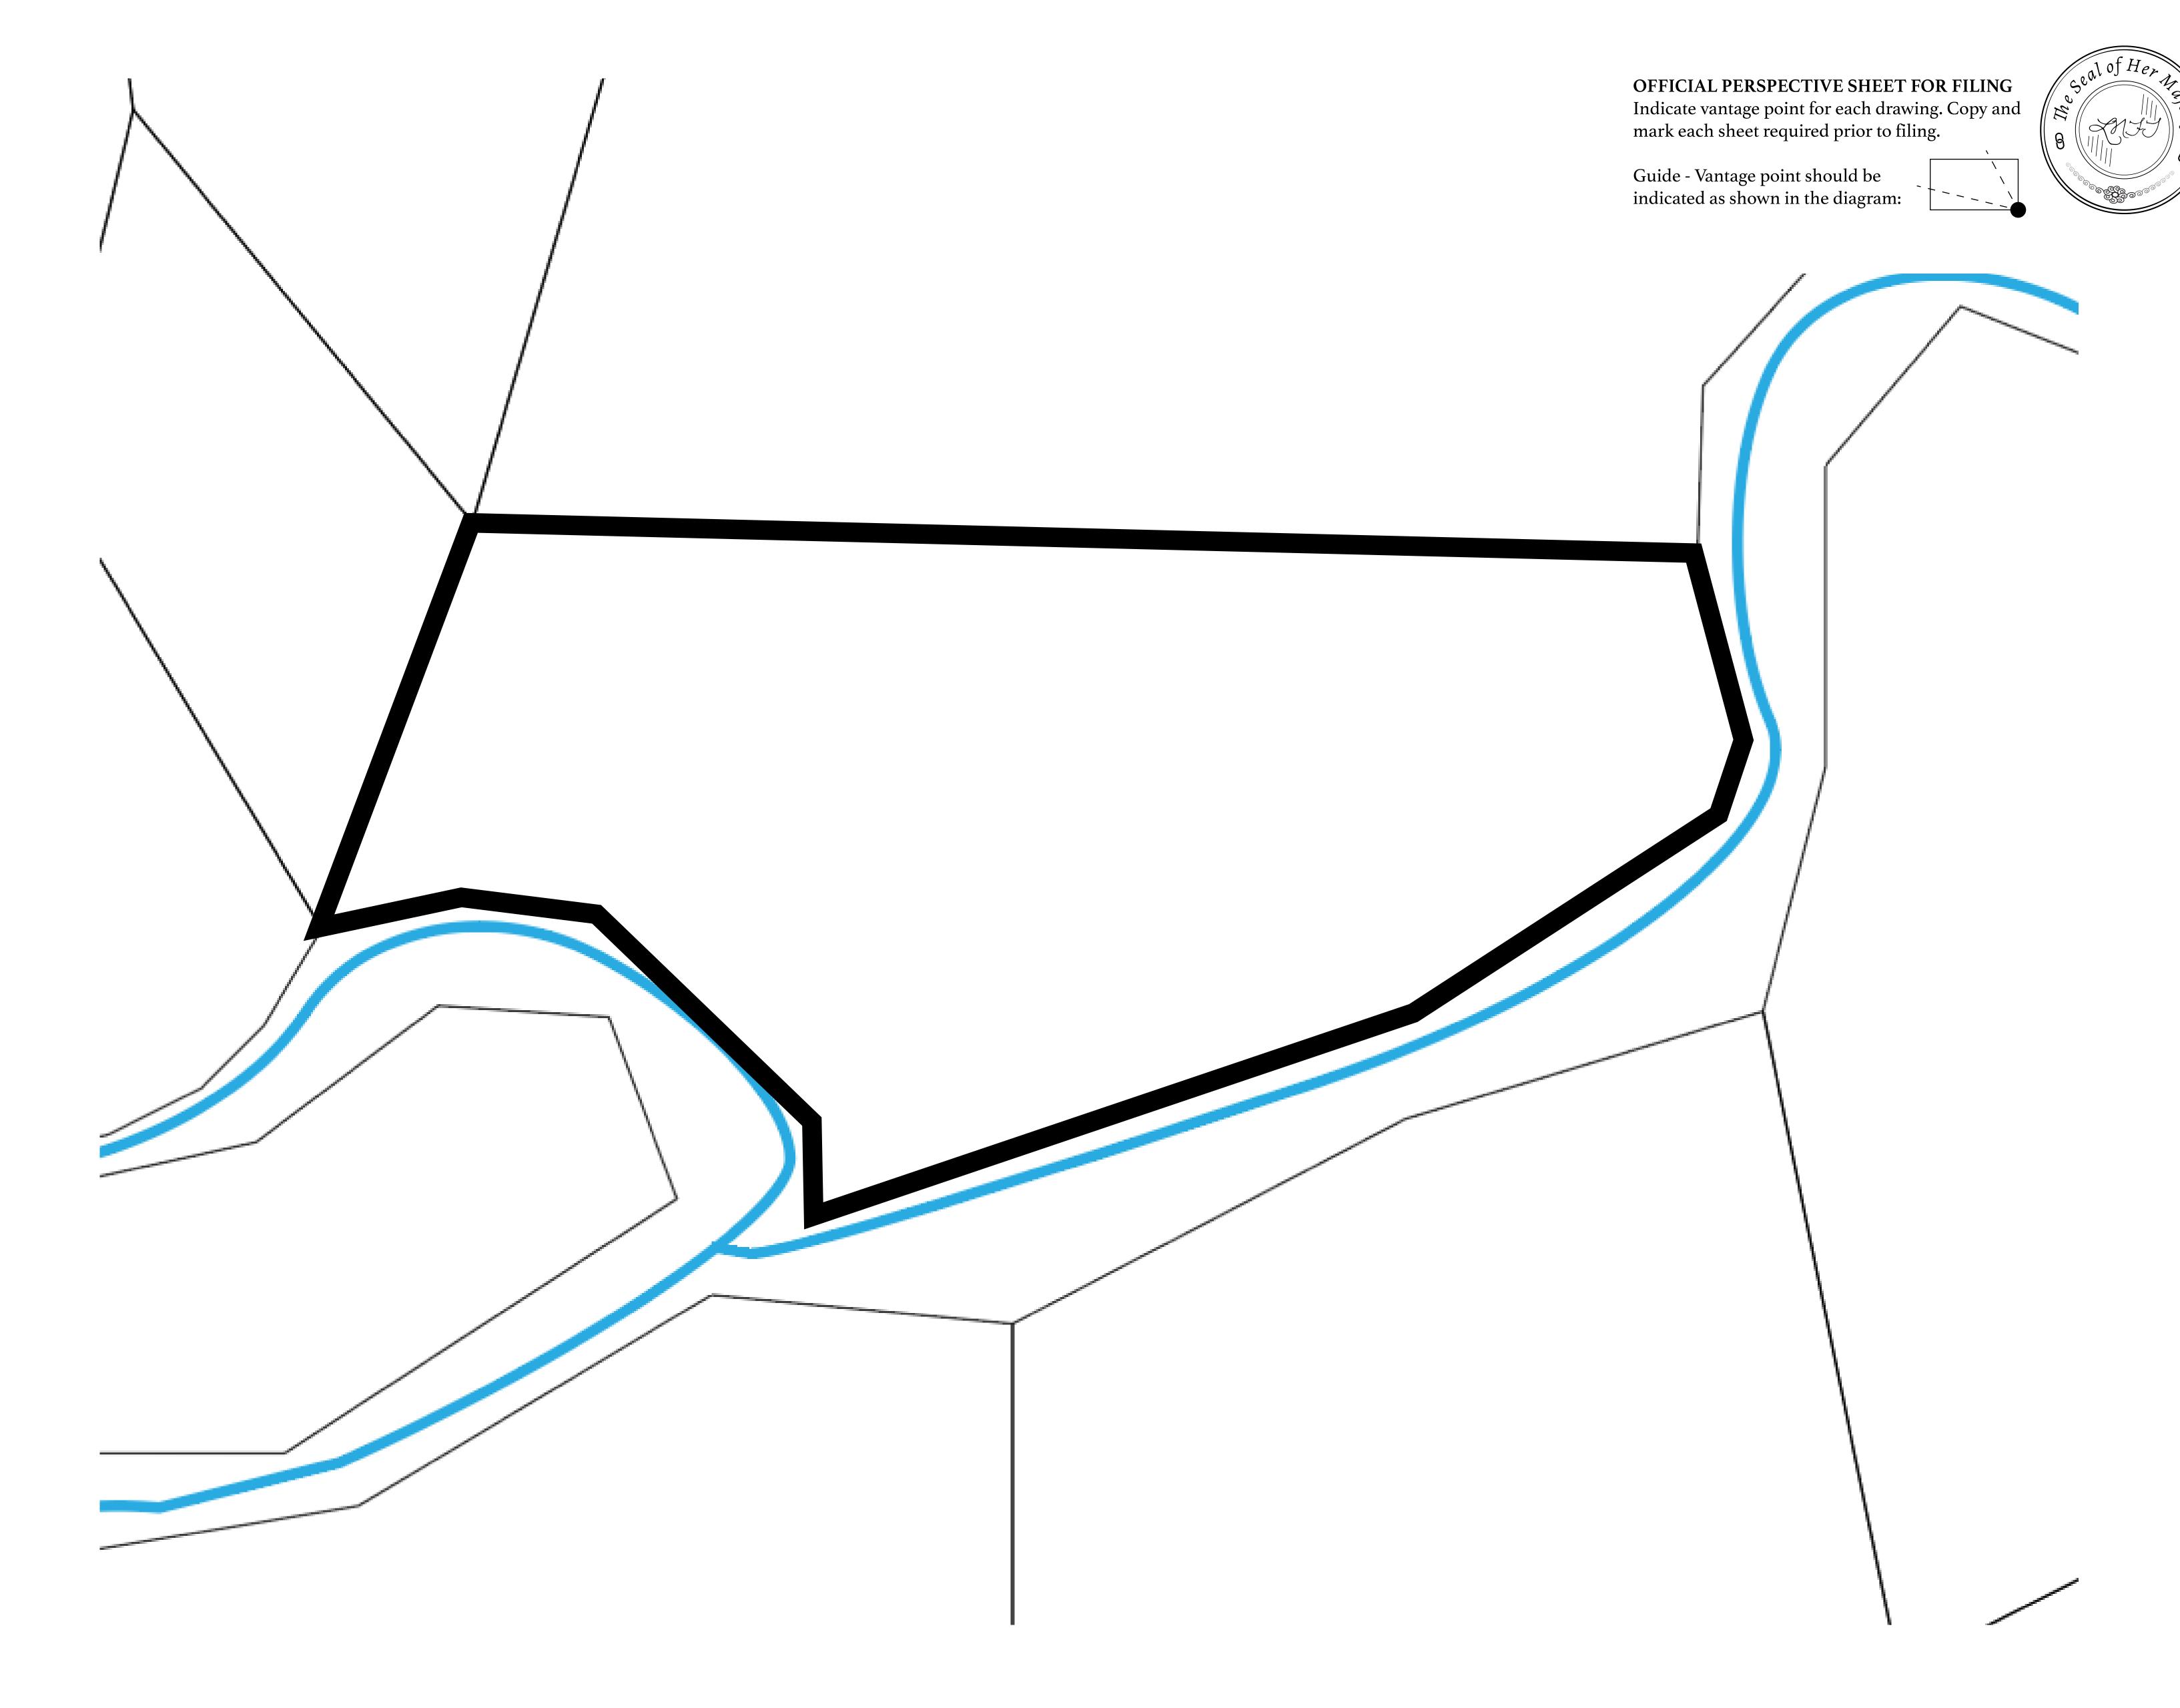

## GEOGRAPHY

COASTLINE 462.64 KM (287.47 MILES)

BORDERS OCEAN, ROYAUME DE SATOSHI, X BY SL & TERRITORIO LTT ST

HIGHEST POINT MOUNT ARES +8120 M

LOWEST POINT NFT PORT 0 M

PLOTS 2284 SCALE 1:50000

## H.M. LNFT Land Registry

L0222-221121

TITLE NUMBER

ADMINISTRATIVE AREA

THE GREAT EMPIRE

ISSUED 22 November 2021 ...

SCALE **1/50000** 

OWNER ENTITLEMENT