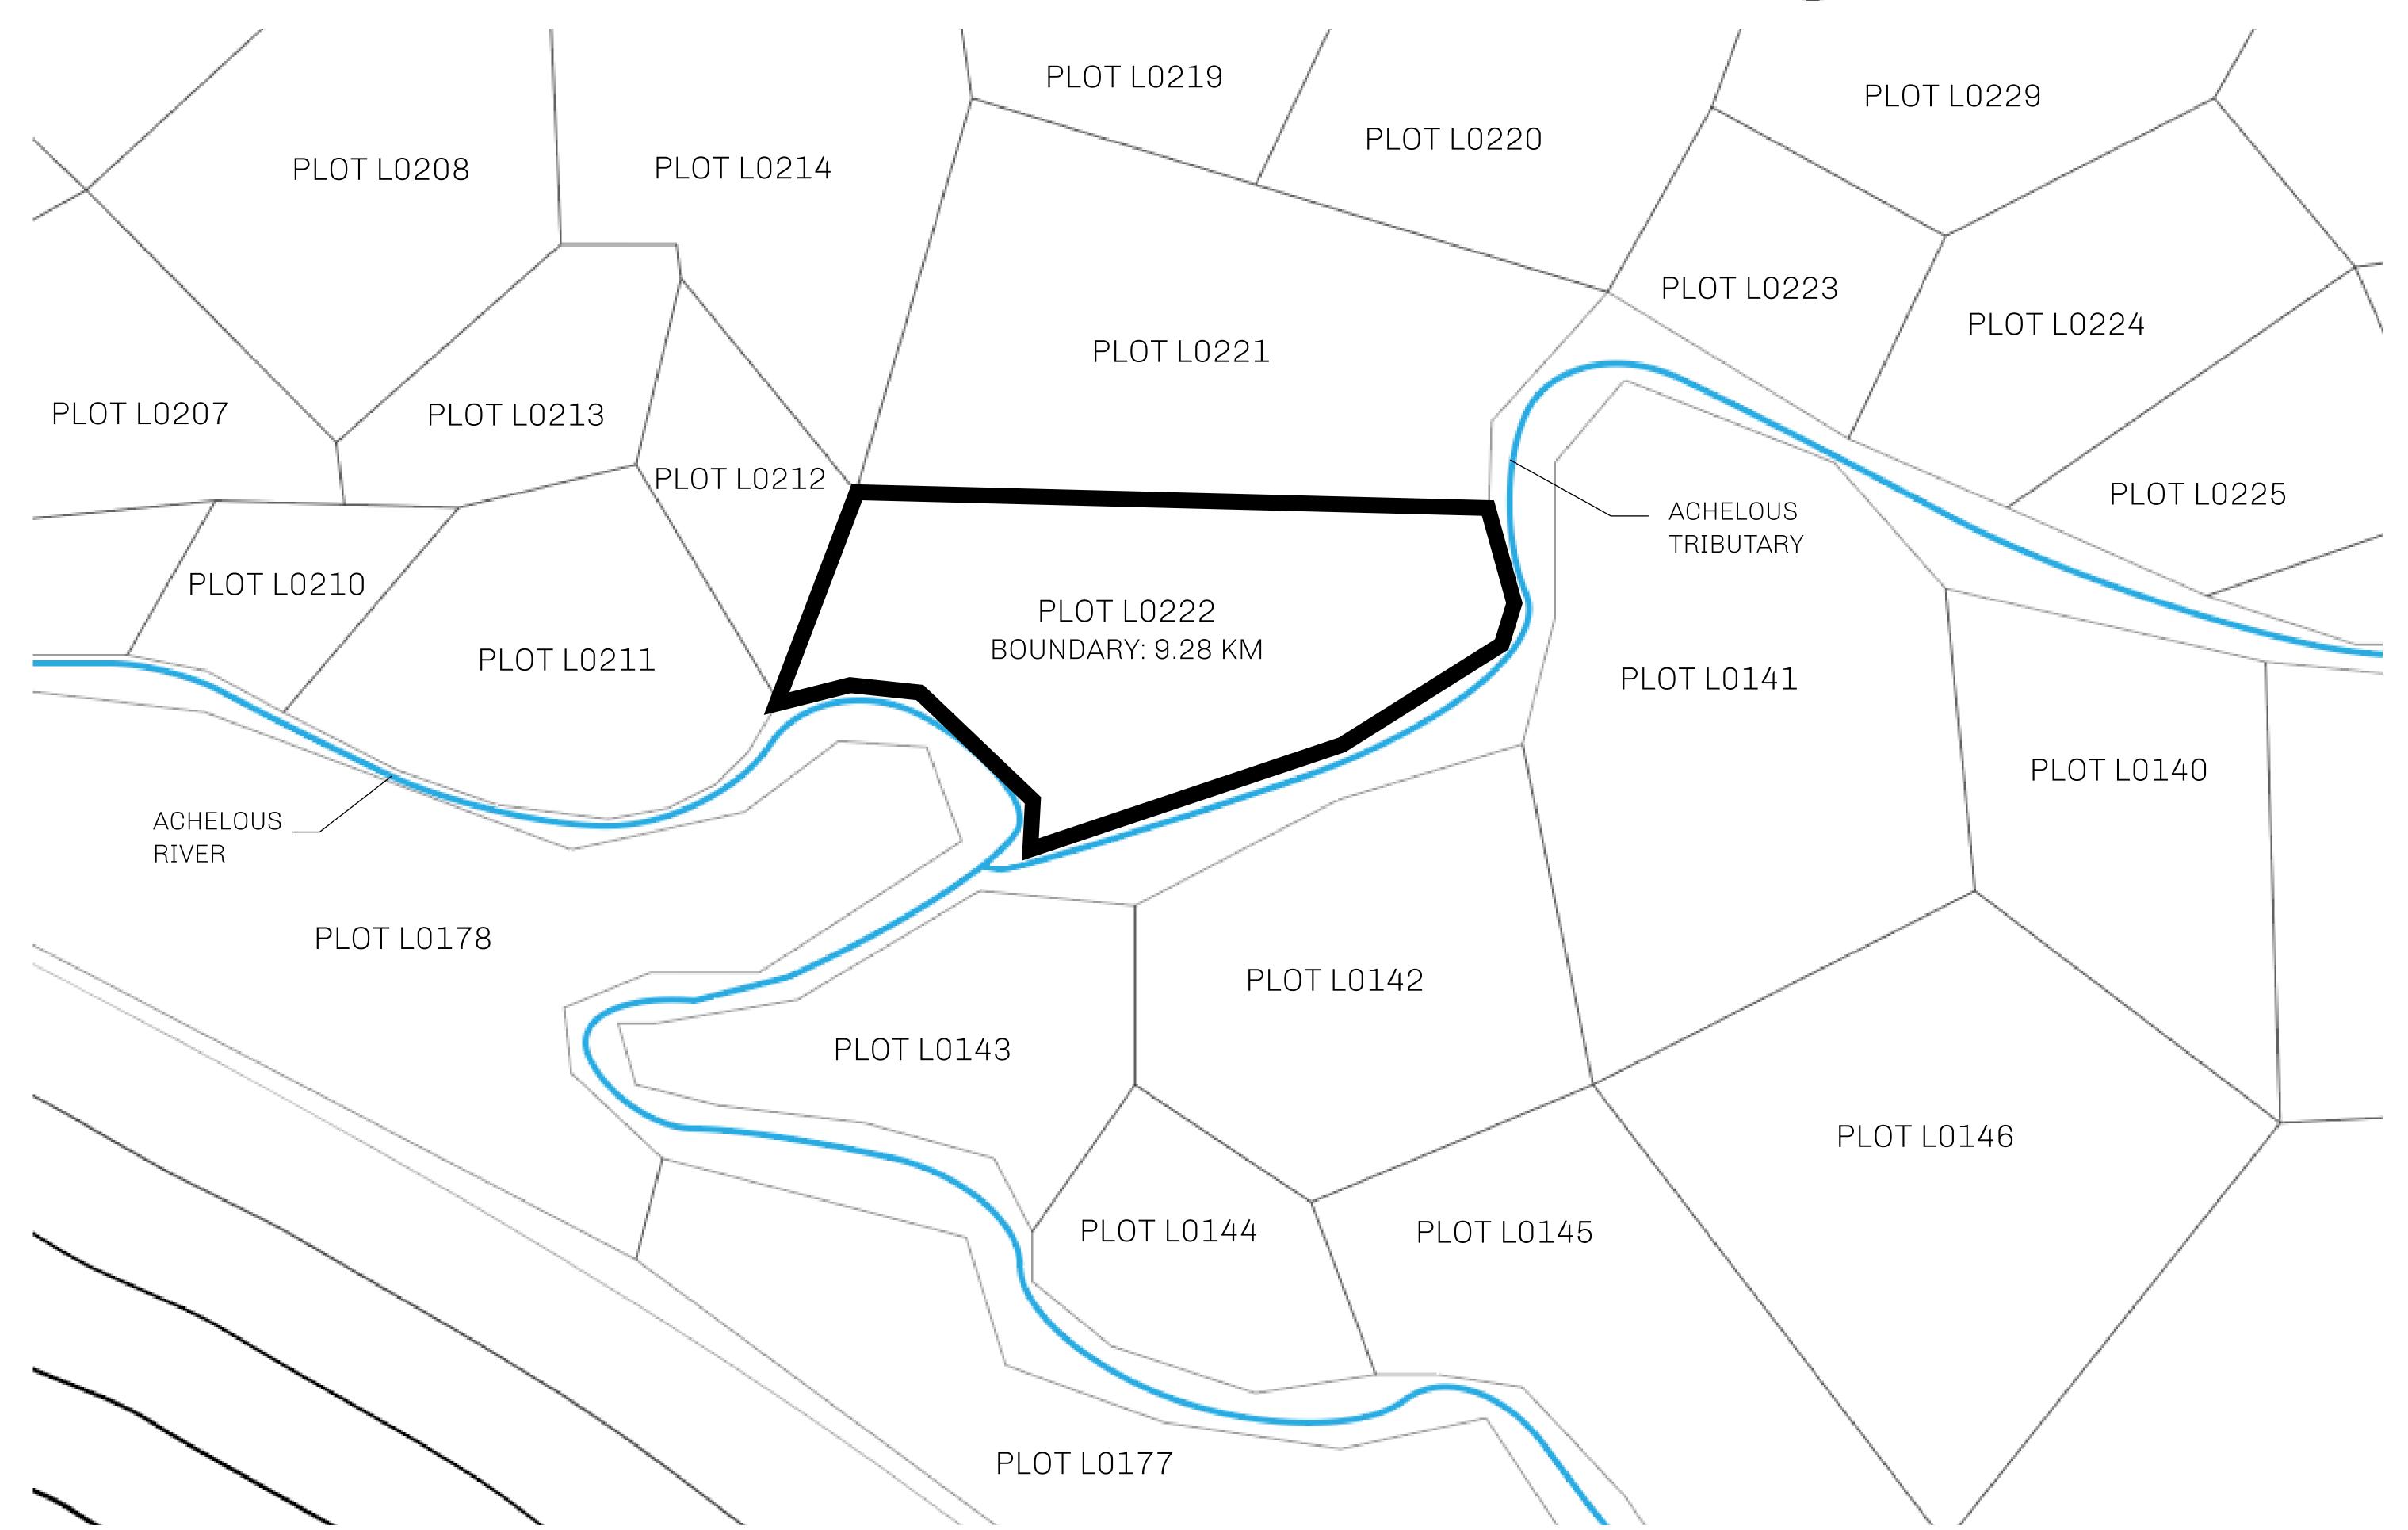

## GEOGRAPHY

COASTLINE 462.64 KM (287.47 MILES)

BORDERS OCEAN, ROYAUME DE SATOSHI, X BY SL & TERRITORIO LTT ST

HIGHEST POINT MOUNT ARES +8120 M

LOWEST POINT NFT PORT 0 M

PLOTS 2284 SCALE 1:50000

## H.M. LNFT Land Registry

L0222-221121

TITLE NUMBER

ADMINISTRATIVE AREA

THE GREAT EMPIRE

ISSUED 22 November 2021 ...

SCALE **1/50000** 

OWNER ENTITLEMENT