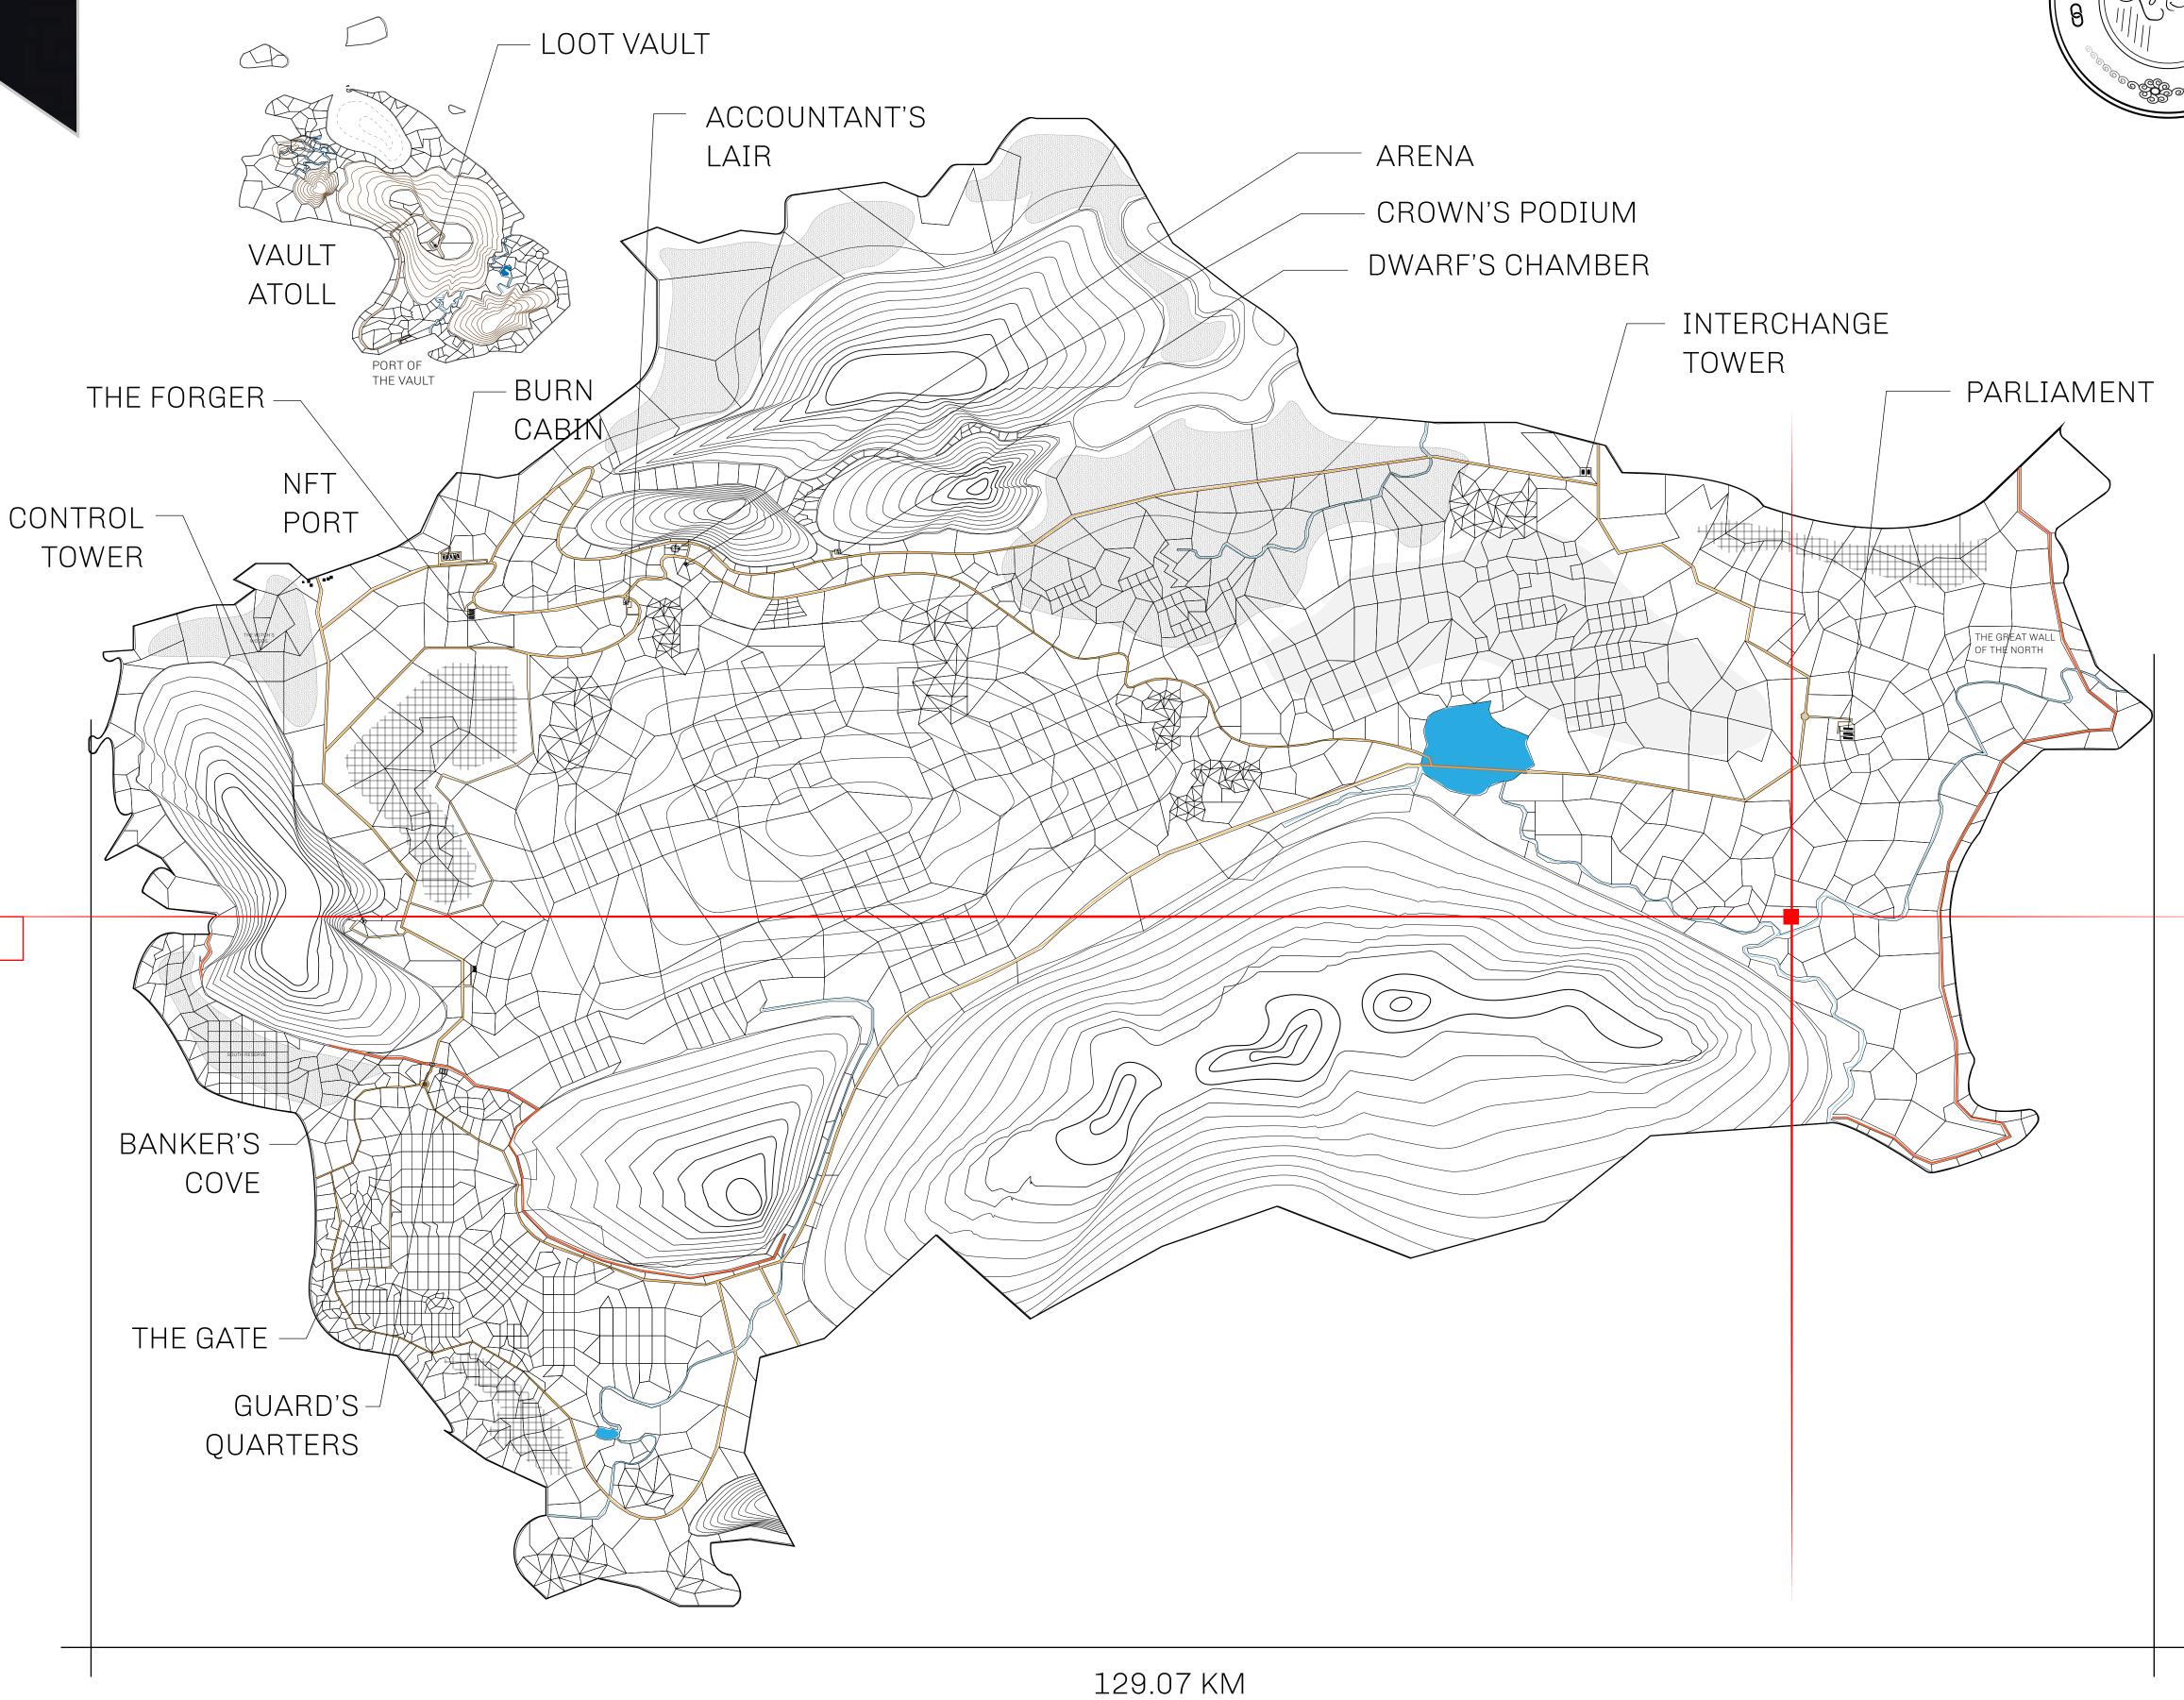

## HER MAJESTY'S GATED WORLD

As an economic and ruling powerhouse, the Great Empire controls the issuance and trade of BUN, LTT, and USDC reward credits. Decisions by its sitting parliamentarians affect Loot NFT World. Following the last war, border controls are tight and only invitees can enter. Each Sunday, all eyes focus on the Arena and the Crown's Podium, where battle-bidding auctions rage. The battle pit is not for the fainthearted and strategy plays a crucial role in winning.

## GEOGRAPHY

COASTLINE 462.64 KM (287.47 MILES)

BORDERS OCEAN, ROYAUME DE SATOSHI, X BY SL & TERRITORIO LTT ST

HIGHEST POINT MOUNT ARES +8120 M

LOWEST POINT NFT PORT 0 M

PLOTS 2284 SCALE 1:50000

## H.M. LNFT Land Registry

L0222-221121

TITLE NUMBER

ADMINISTRATIVE AREA

THE GREAT EMPIRE

ISSUED 22 November 2021 ...

SCALE **1/50000** 

OWNER ENTITLEMENT