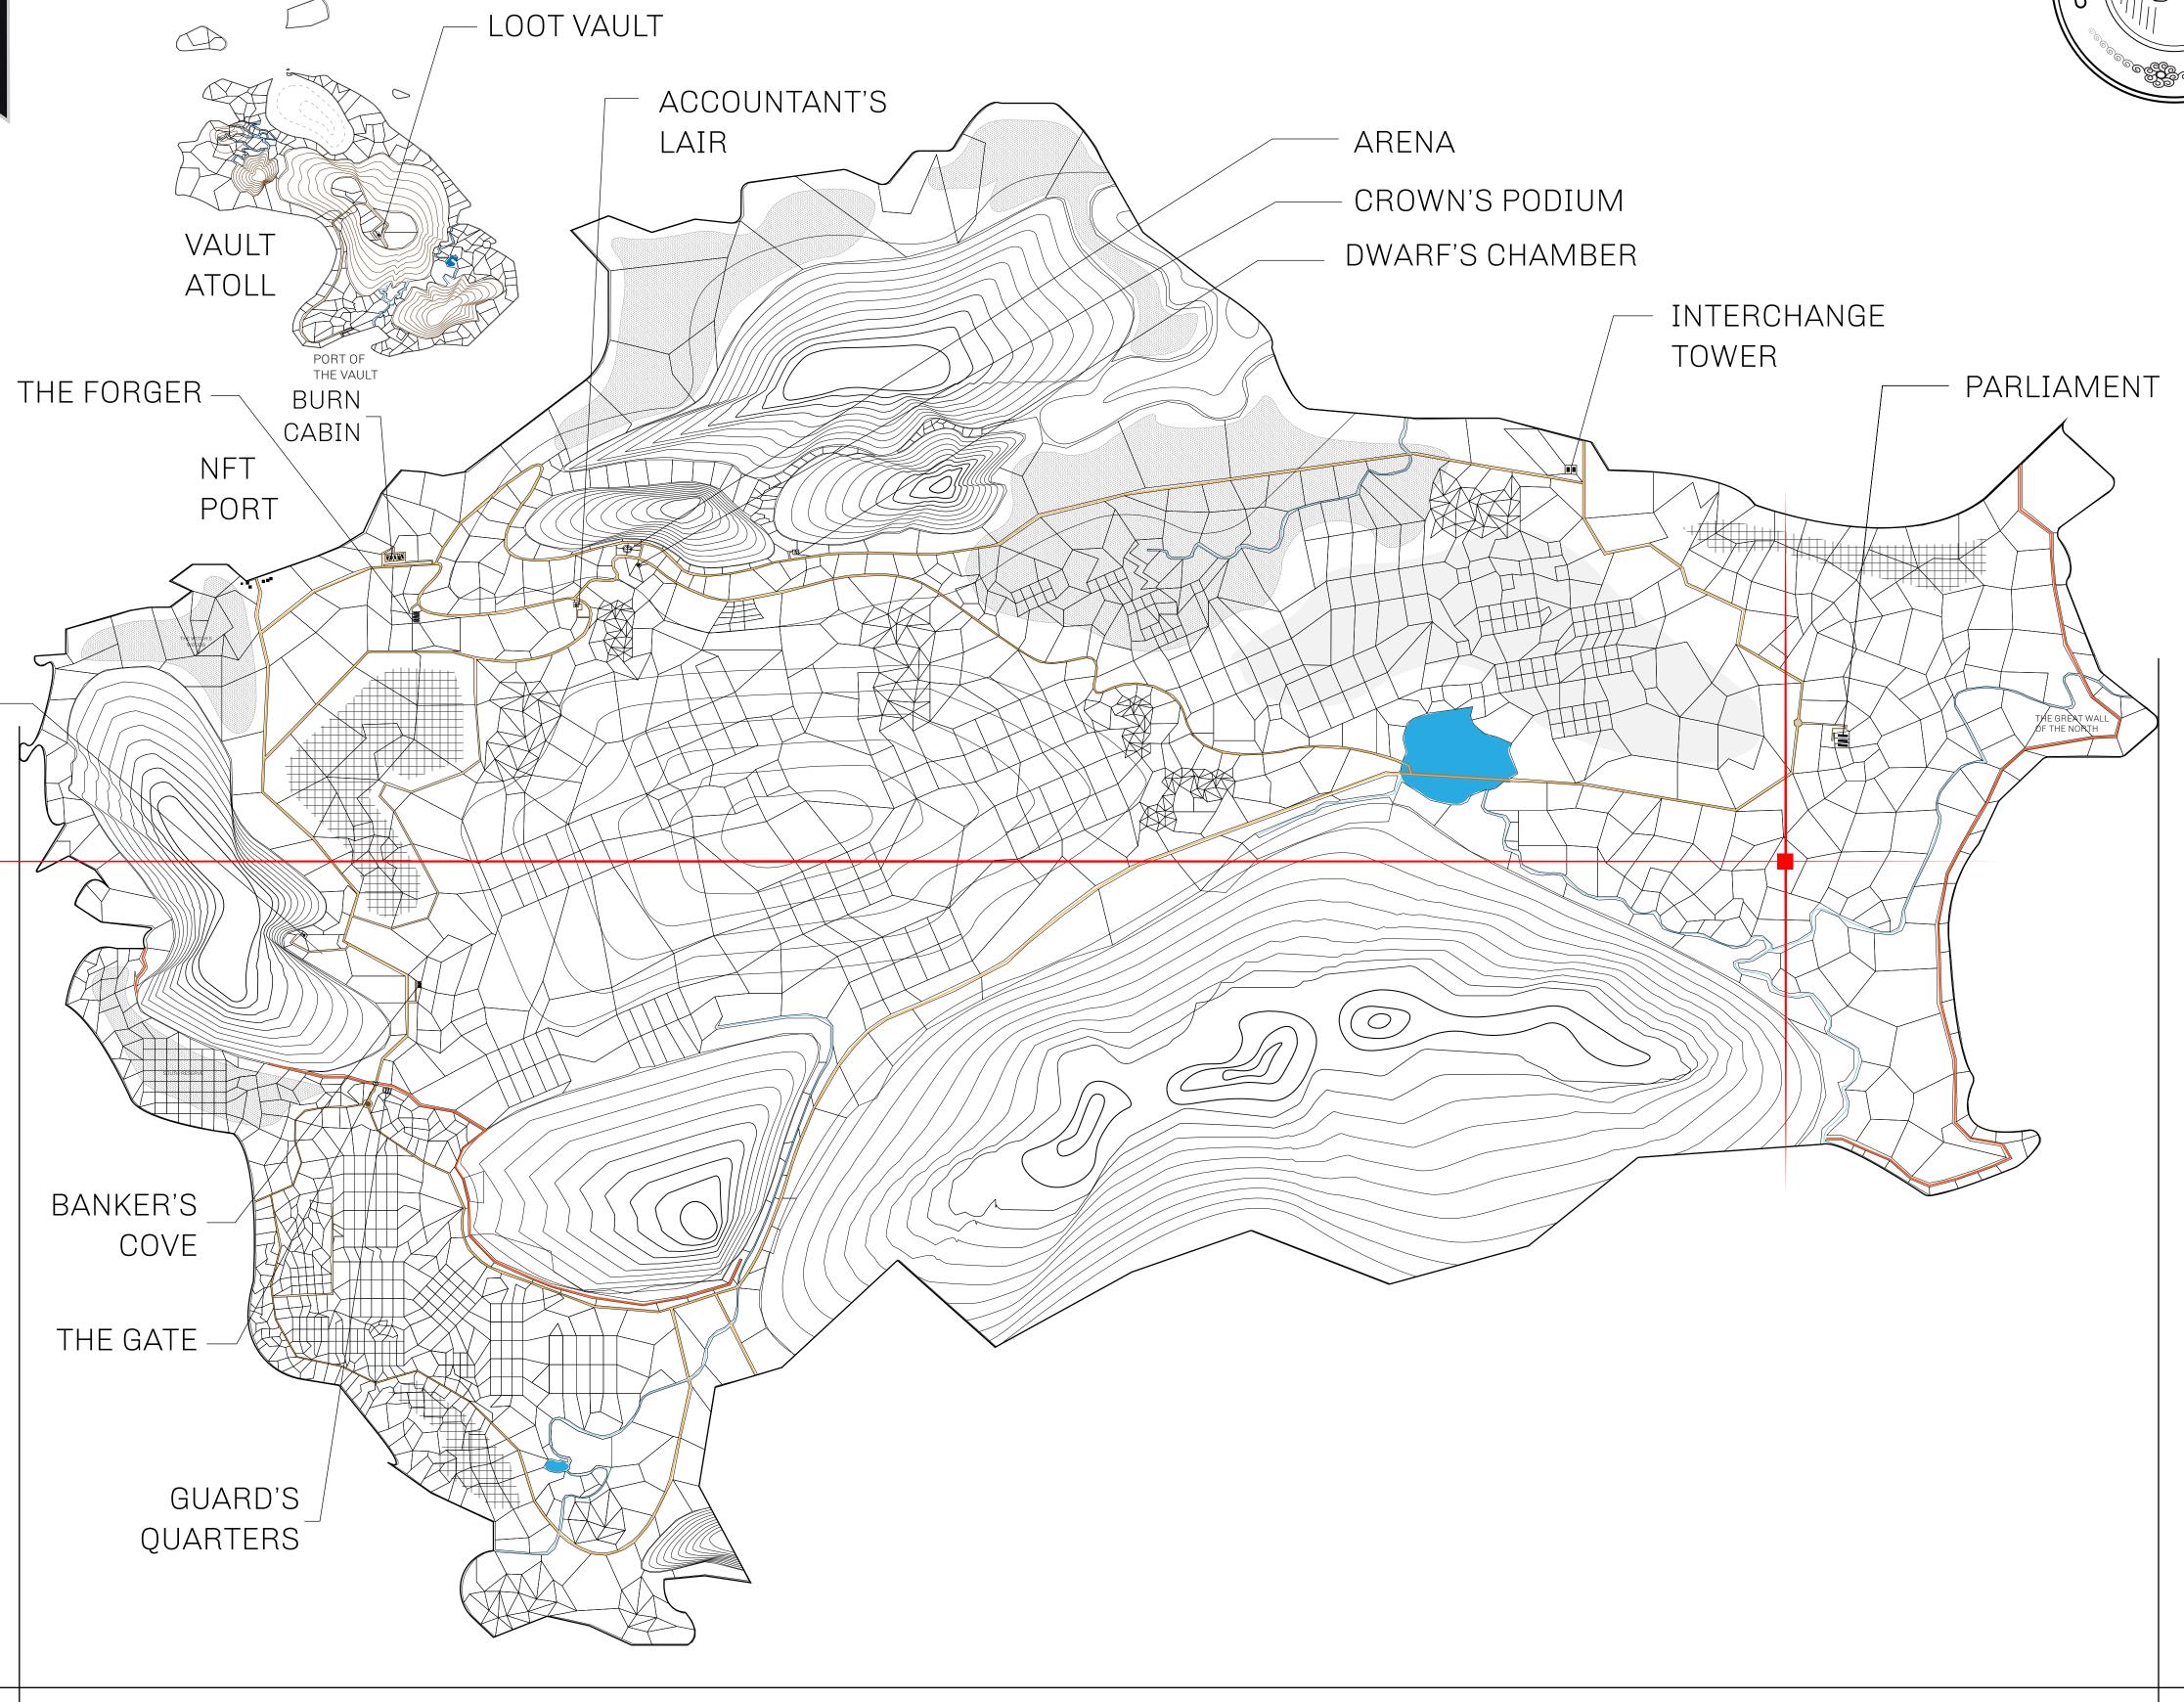

## HER MAJESTY'S GATED WORLD

As an economic and ruling powerhouse, the Great Empire controls the issuance and trade of BUN, LTT, and USDC reward credits. Decisions by its sitting parliamentarians affect Loot NFT World. Following the last war, border controls are tight and only invitees can enter. Each Sunday, all eyes focus on the Arena and the Crown's Podium, where battle-bidding auctions rage. The battle pit is not for the fainthearted and strategy plays a crucial role in winning.

## GEOGRAPHY

COASTLINE 462.64 KM (287.47 MILES)

BORDERS OCEAN, ROYAUME DE SATOSHI, X BY SL & TERRITORIO LTT ST

HIGHEST POINT MOUNT ARES +8120 M

LOWEST POINT NFT PORT 0 M

PLOTS 2284 SCALE 1:50000

CONTROL TOWER