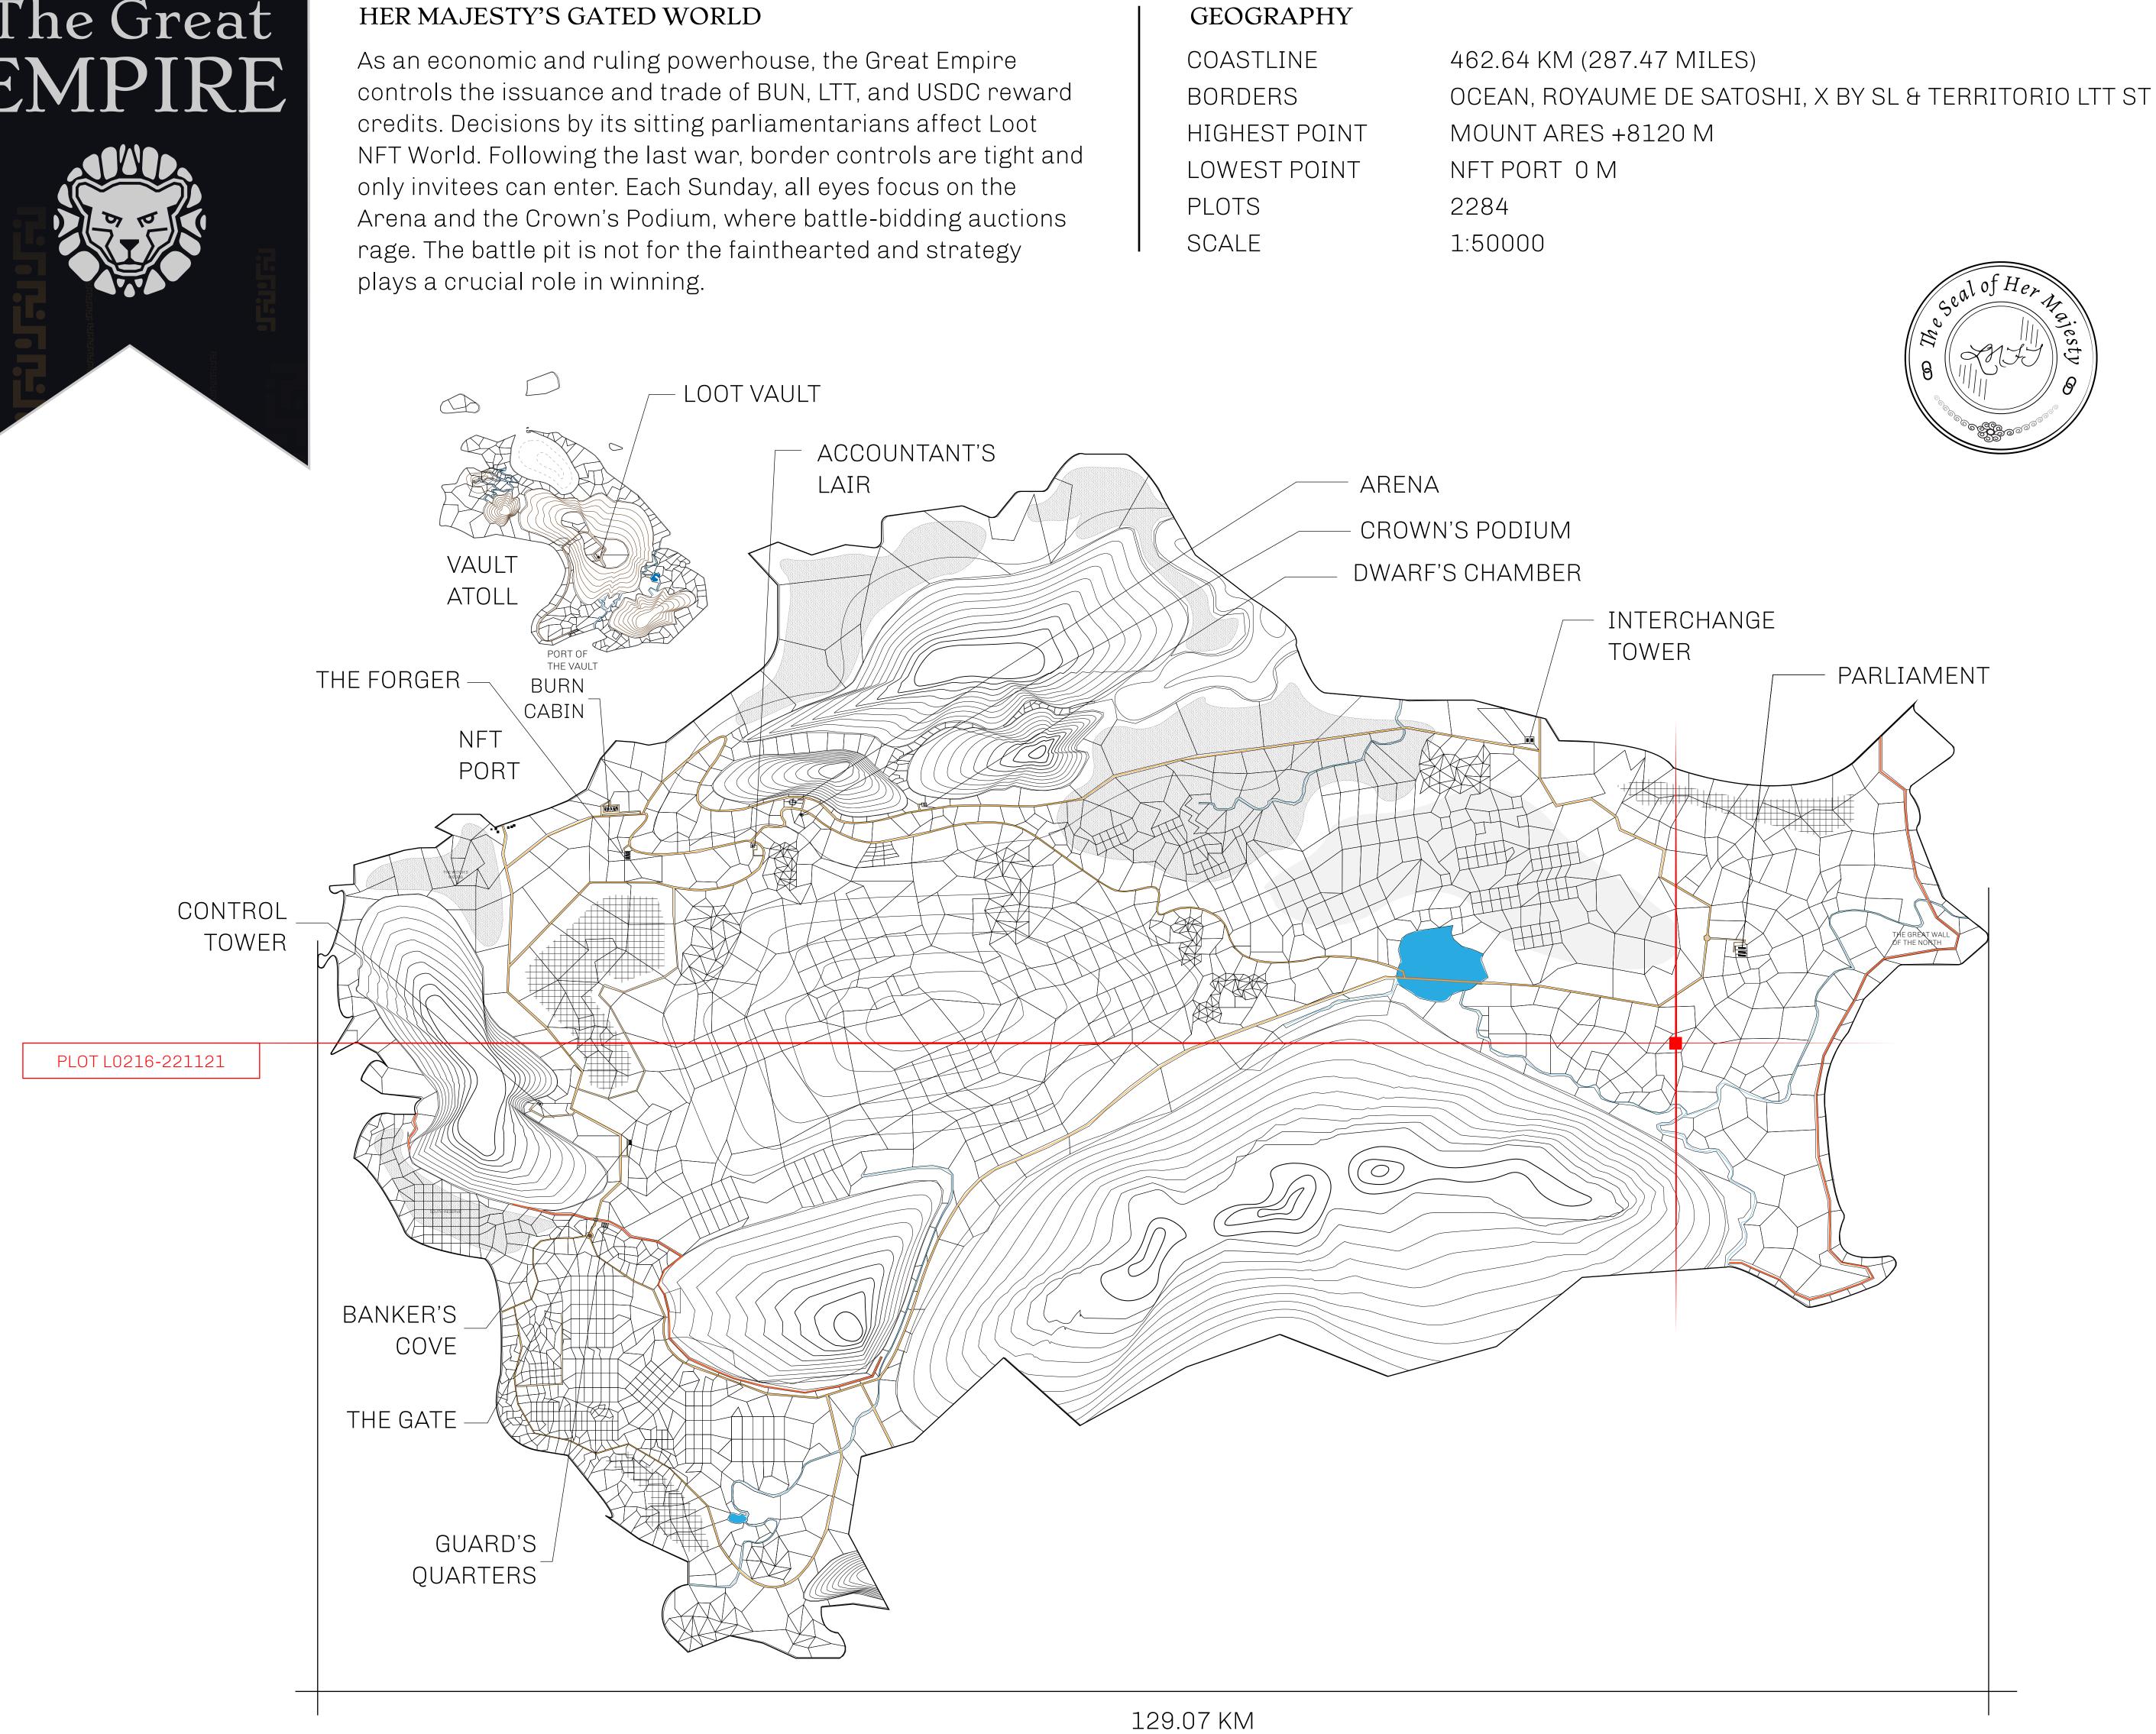

# LOOT NFT WORLD

 $\int$ 

### H.M. LNFT Land Registry

ADMINISTRATIVE AREA

OWNER ENTITLEMENT

THE GREAT

Type W-GE: SI (rewarded in C

## PLOT LO215

|                                                                                                   | TITLE NUMBER<br>L0216-221121 |                  |       |               |
|---------------------------------------------------------------------------------------------------|------------------------------|------------------|-------|---------------|
| y                                                                                                 |                              |                  |       |               |
| <b>EMPIRE</b>                                                                                     | ISSUED                       | 22 November 2021 | Jo.J. | SCALE 1/50000 |
| Share of 0.3% of all BUN sales based on number of NFT Stories minted Credits); Mint 4 NFT Stories |                              |                  |       |               |

### PLOT L0216 BOUNDARY: 8.05 KM