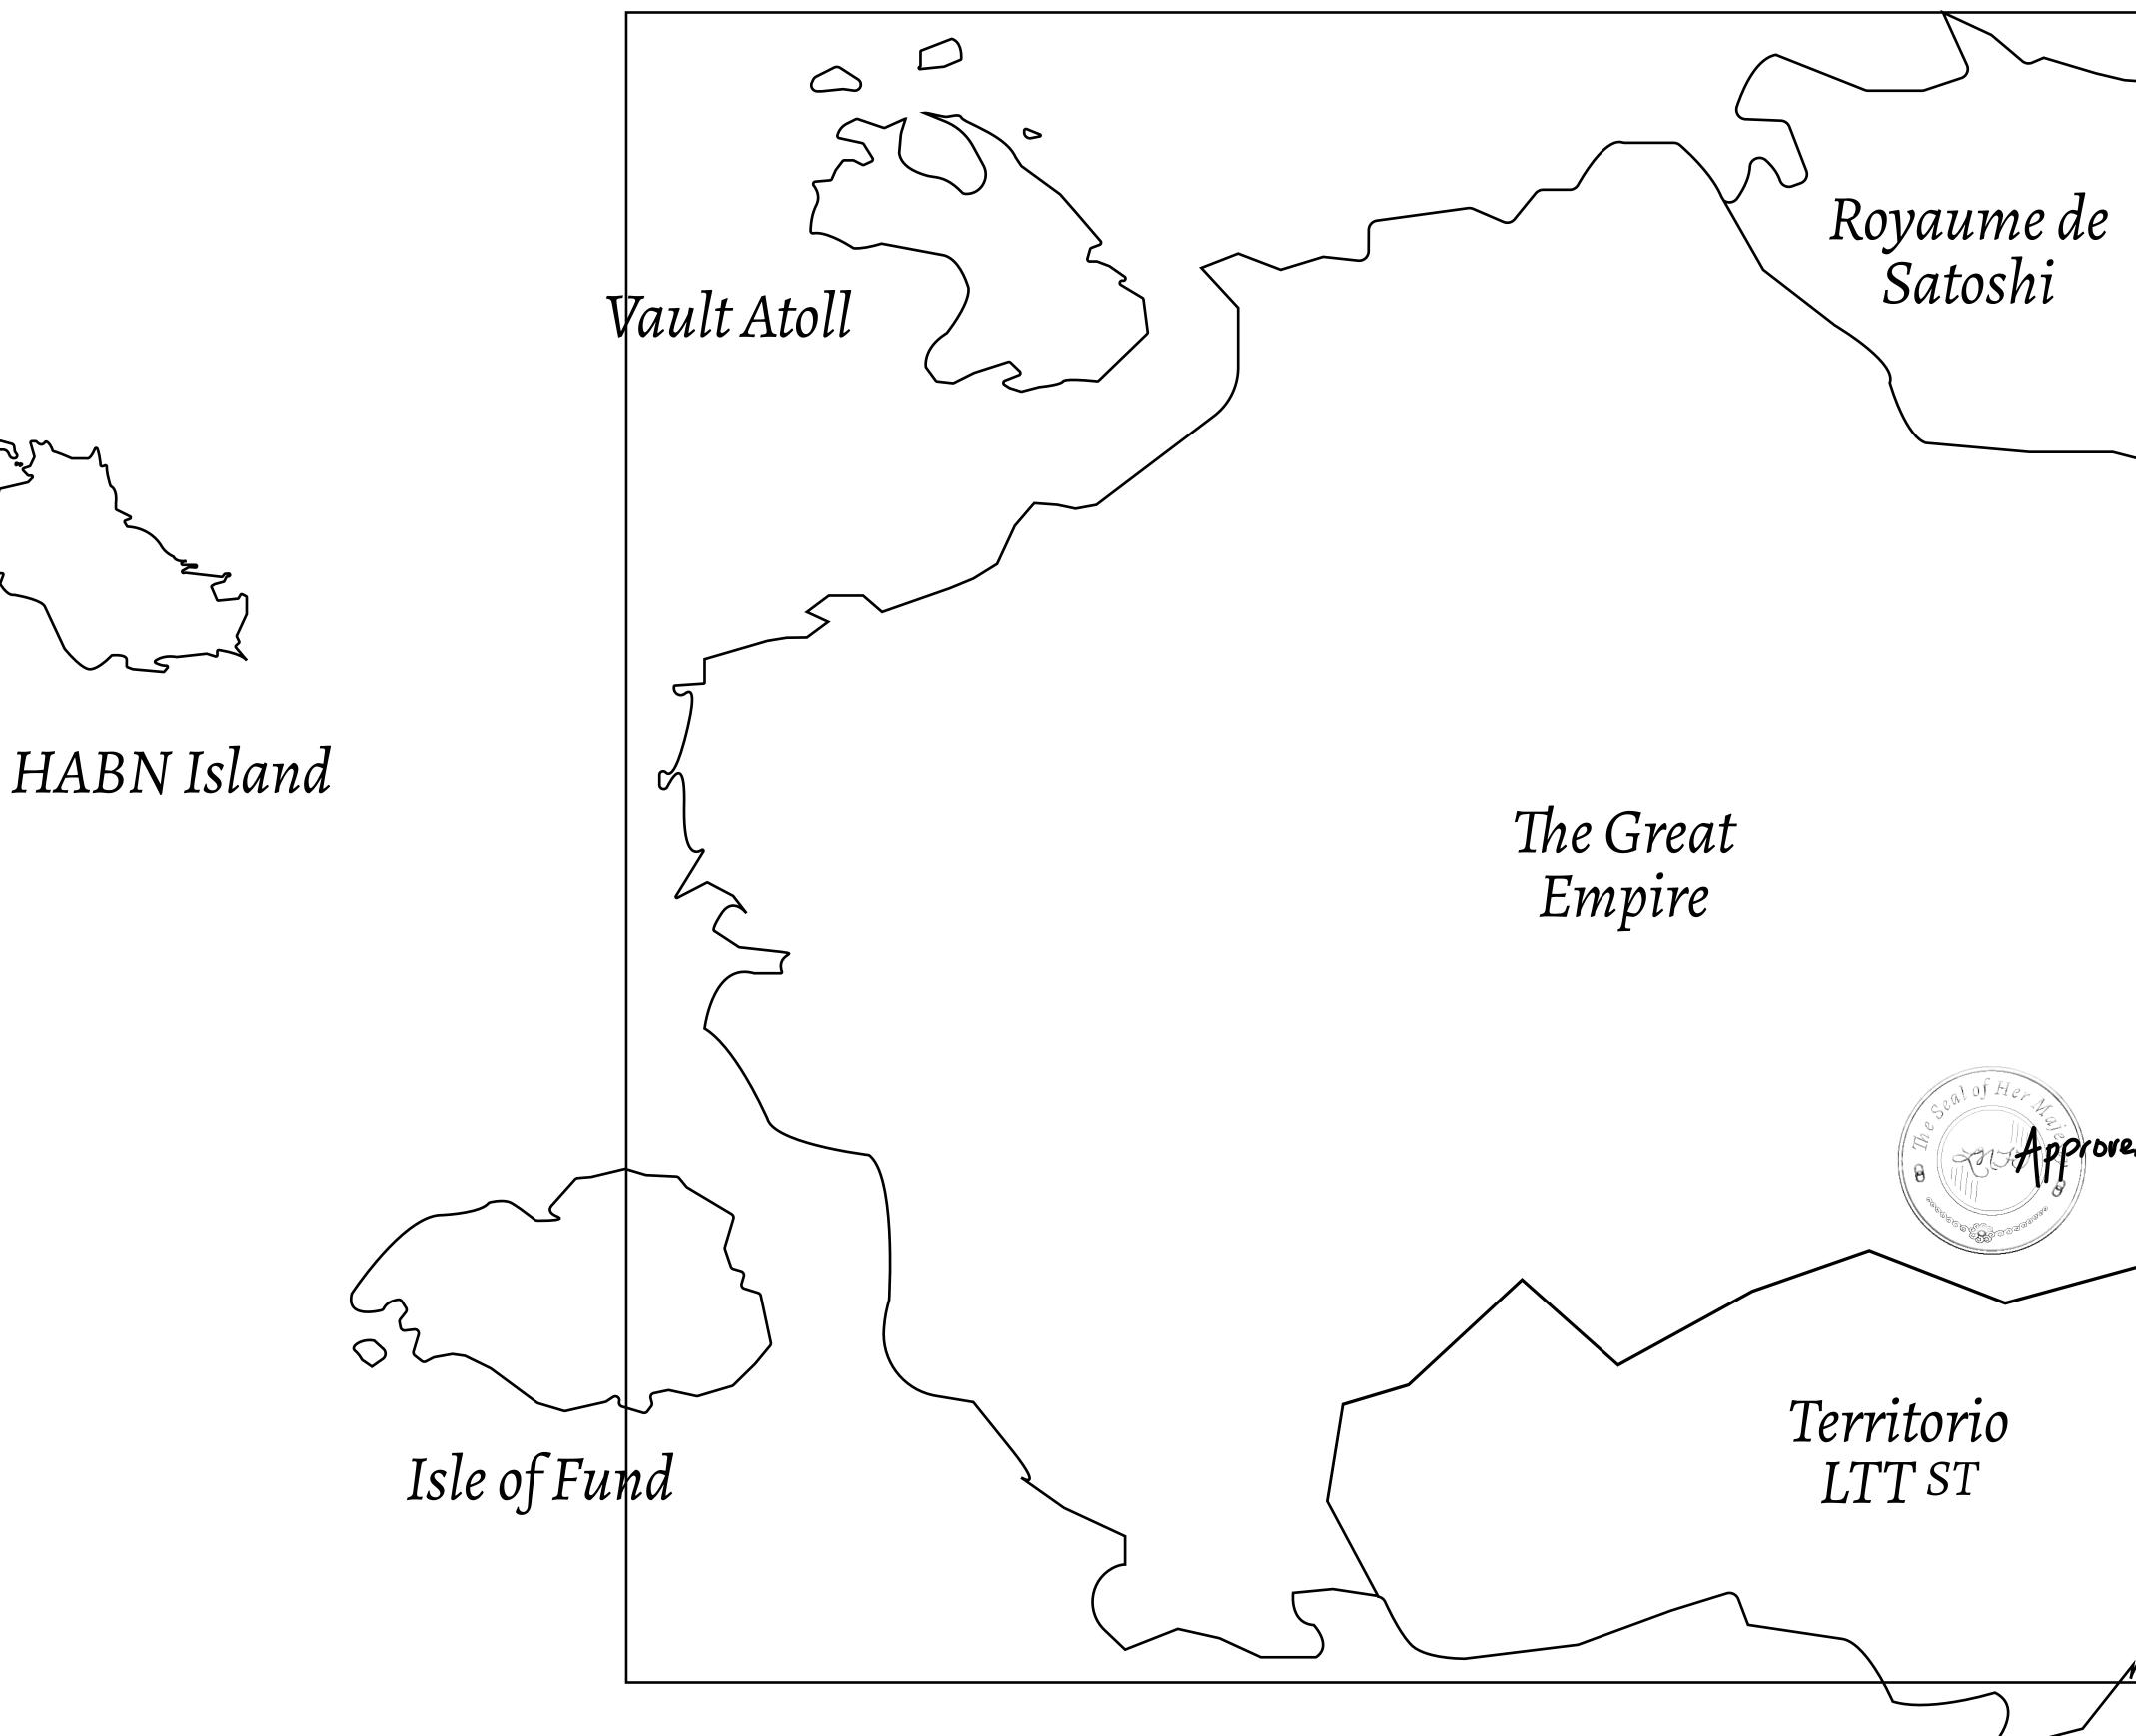

# LOOT NFT WORLD

 $\int$ 

### H.M. LNFT Land Registry

ADMINISTRATIVE AREA

OWNER ENTITLEMENT

THE GREAT

Type W-GE: SI (rewarded in C

## PLOT LO215

|                                                                                                   | TITLE NUMBER<br>L0216-221121 |                  |       |               |
|---------------------------------------------------------------------------------------------------|------------------------------|------------------|-------|---------------|
| y                                                                                                 |                              |                  |       |               |
| <b>EMPIRE</b>                                                                                     | ISSUED                       | 22 November 2021 | Jo.J. | SCALE 1/50000 |
| Share of 0.3% of all BUN sales based on number of NFT Stories minted Credits); Mint 4 NFT Stories |                              |                  |       |               |

### PLOT L0216 BOUNDARY: 8.05 KM