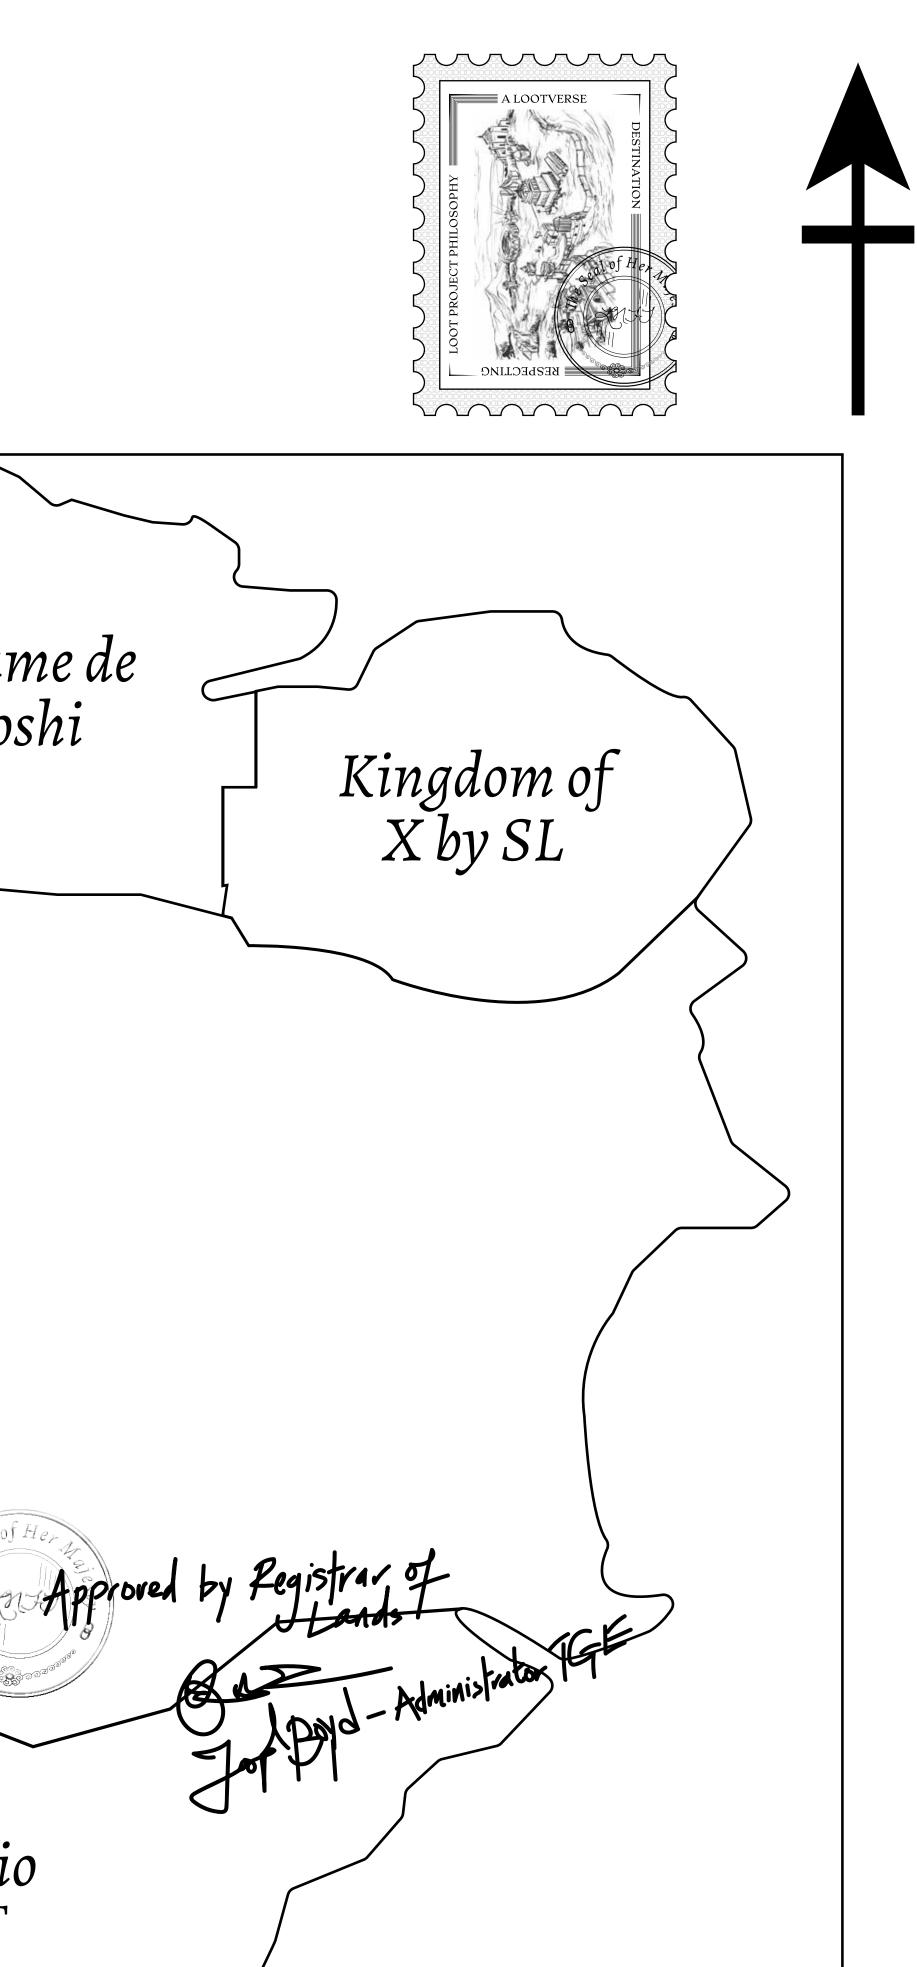

# LOOT NFT WORLD

 $\int$ 

### H.M. LNFT Land Registry

ADMINISTRATIVE AREA

OWNER ENTITLEMENT

THE GREAT

Type W-GE: SI (rewarded in C

## PLOT LO215

|                                                                                                   | TITLE NUMBER<br>L0216-221121 |                  |       |               |
|---------------------------------------------------------------------------------------------------|------------------------------|------------------|-------|---------------|
| y                                                                                                 |                              |                  |       |               |
| <b>EMPIRE</b>                                                                                     | ISSUED                       | 22 November 2021 | Jo.J. | SCALE 1/50000 |
| Share of 0.3% of all BUN sales based on number of NFT Stories minted Credits); Mint 4 NFT Stories |                              |                  |       |               |

### PLOT L0216 BOUNDARY: 8.05 KM