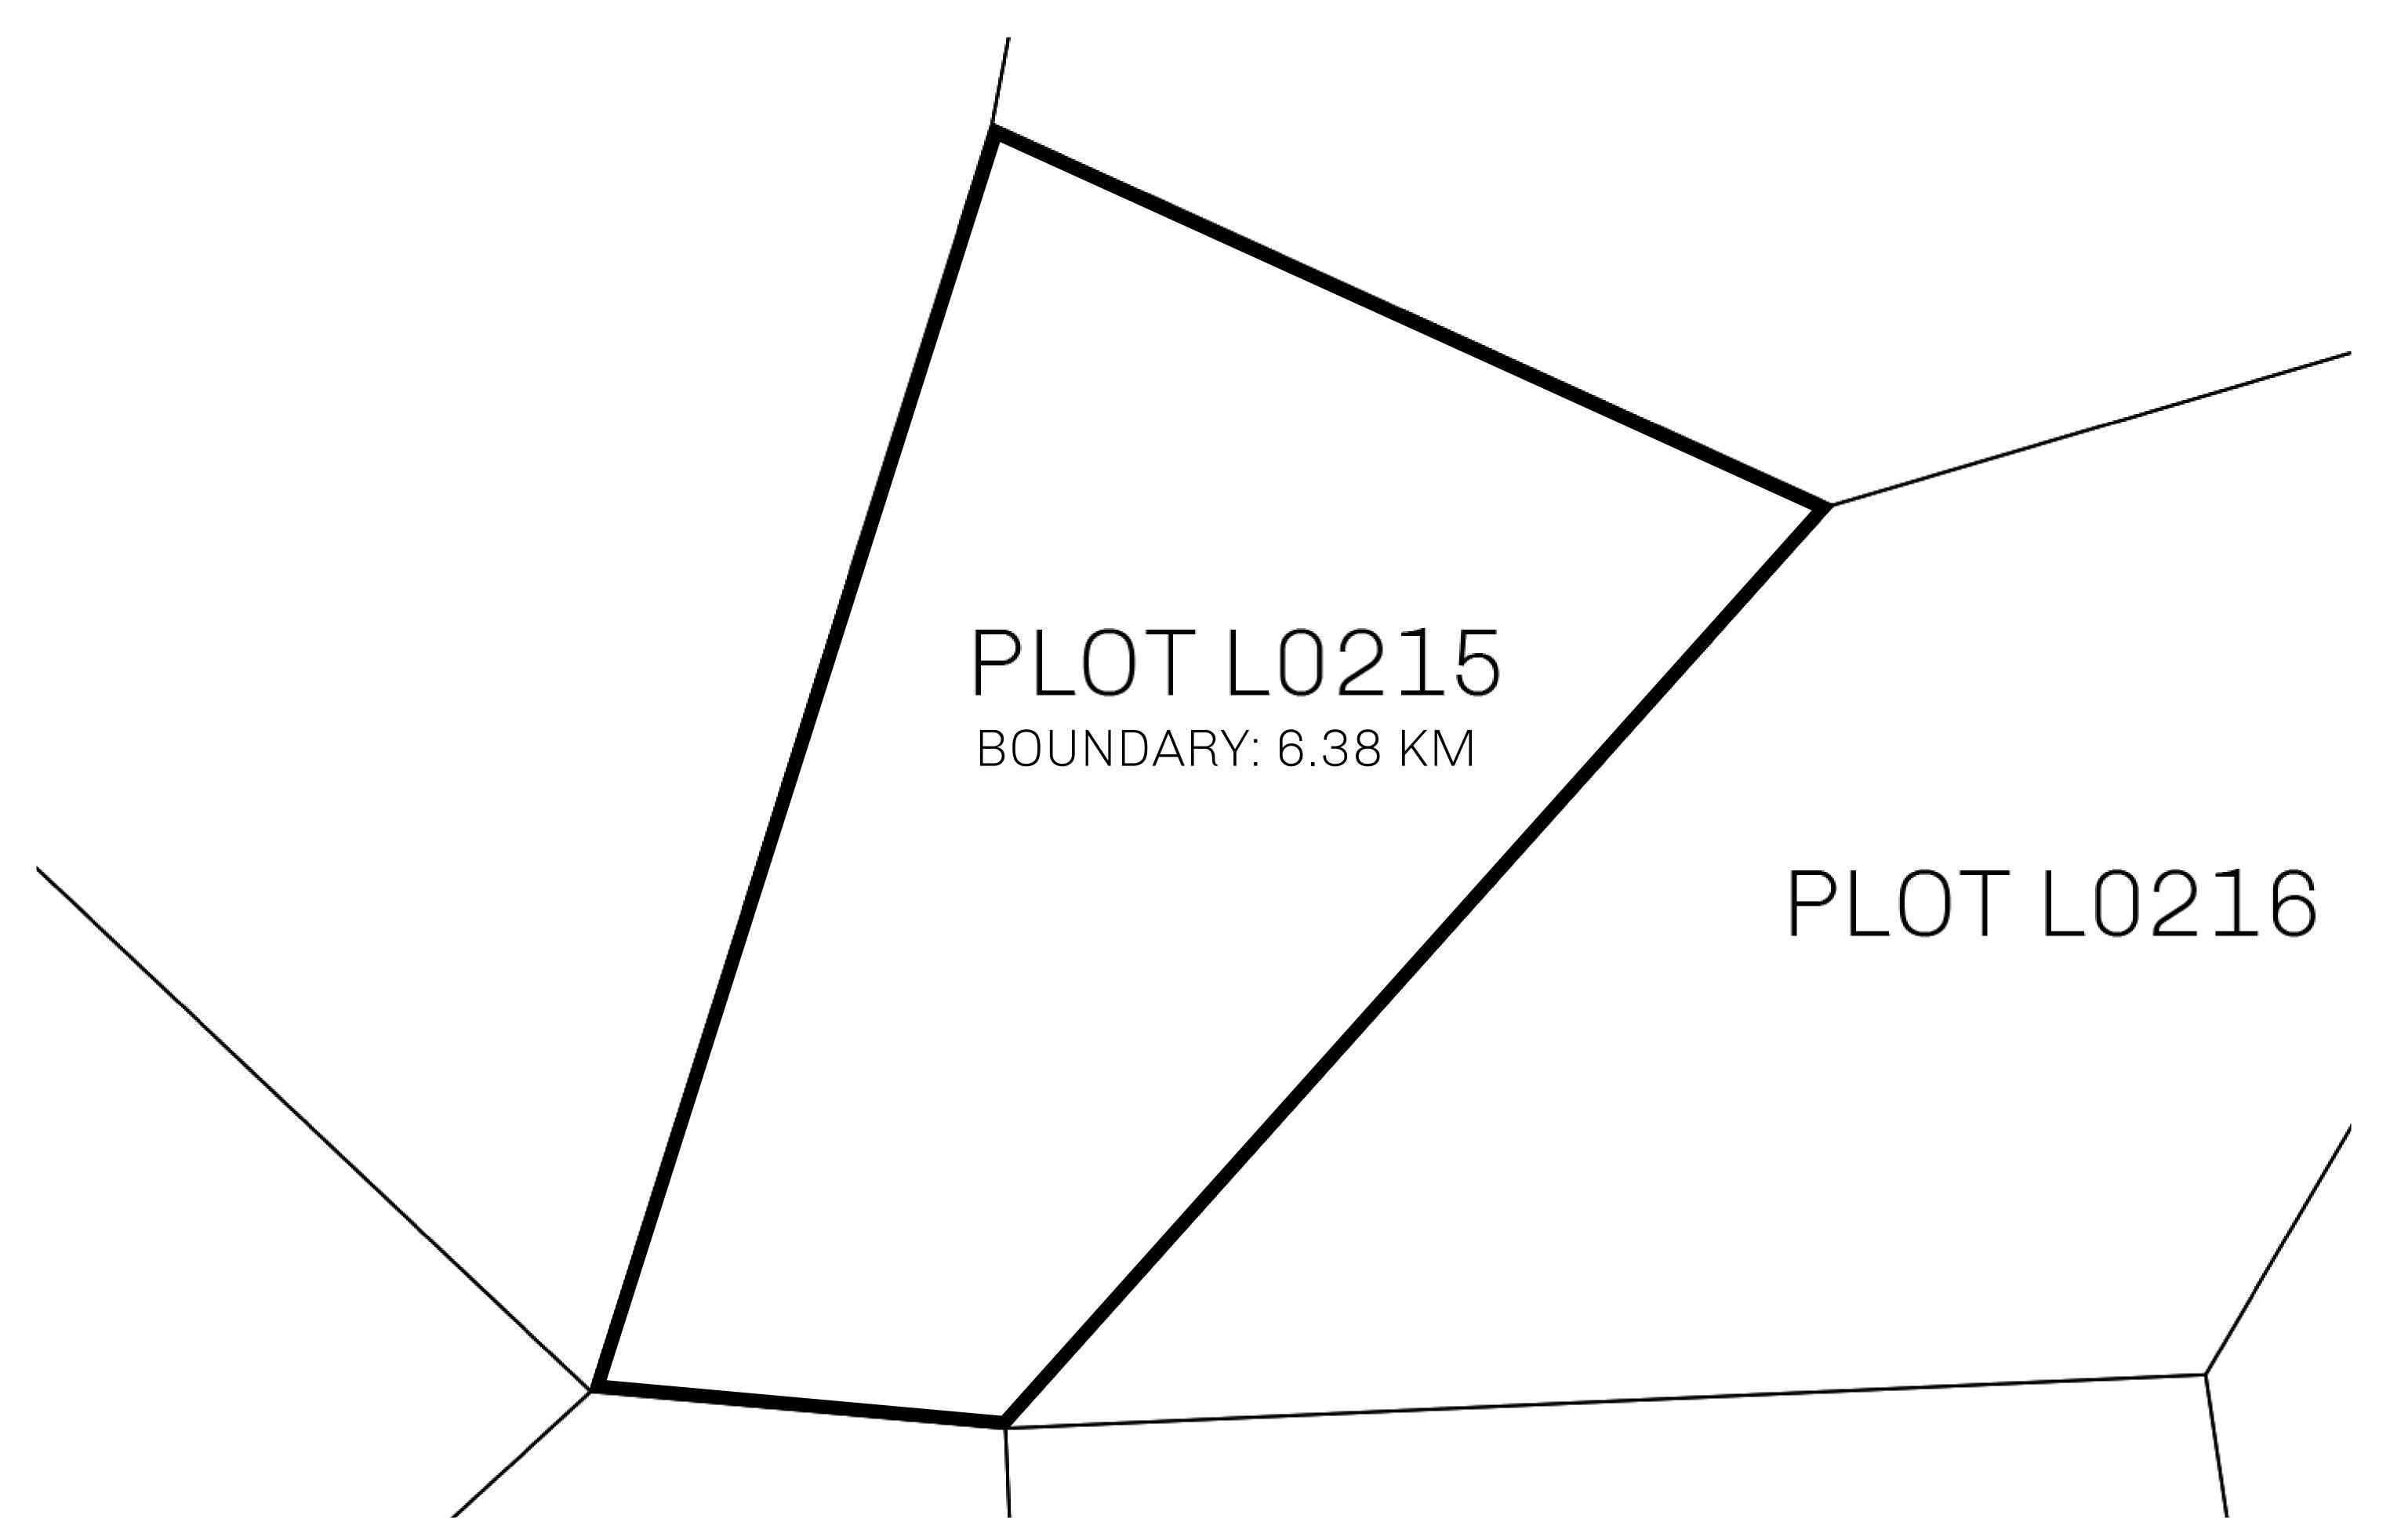

PLOT L0215-221121

## H.M. LNFT Land Registry

TITLE NUMBER

L0215-221121

ADMINISTRATIVE AREA

THE GREAT EMPIRE

ISSUED 22 November 2021

SCALE 1/50000

OWNER ENTITLEMENT

Type W-GE: Share of 0.3% of all BUN sales based on number of NFT Stories minted

(rewarded in Credits); Mint 4 NFT Stories