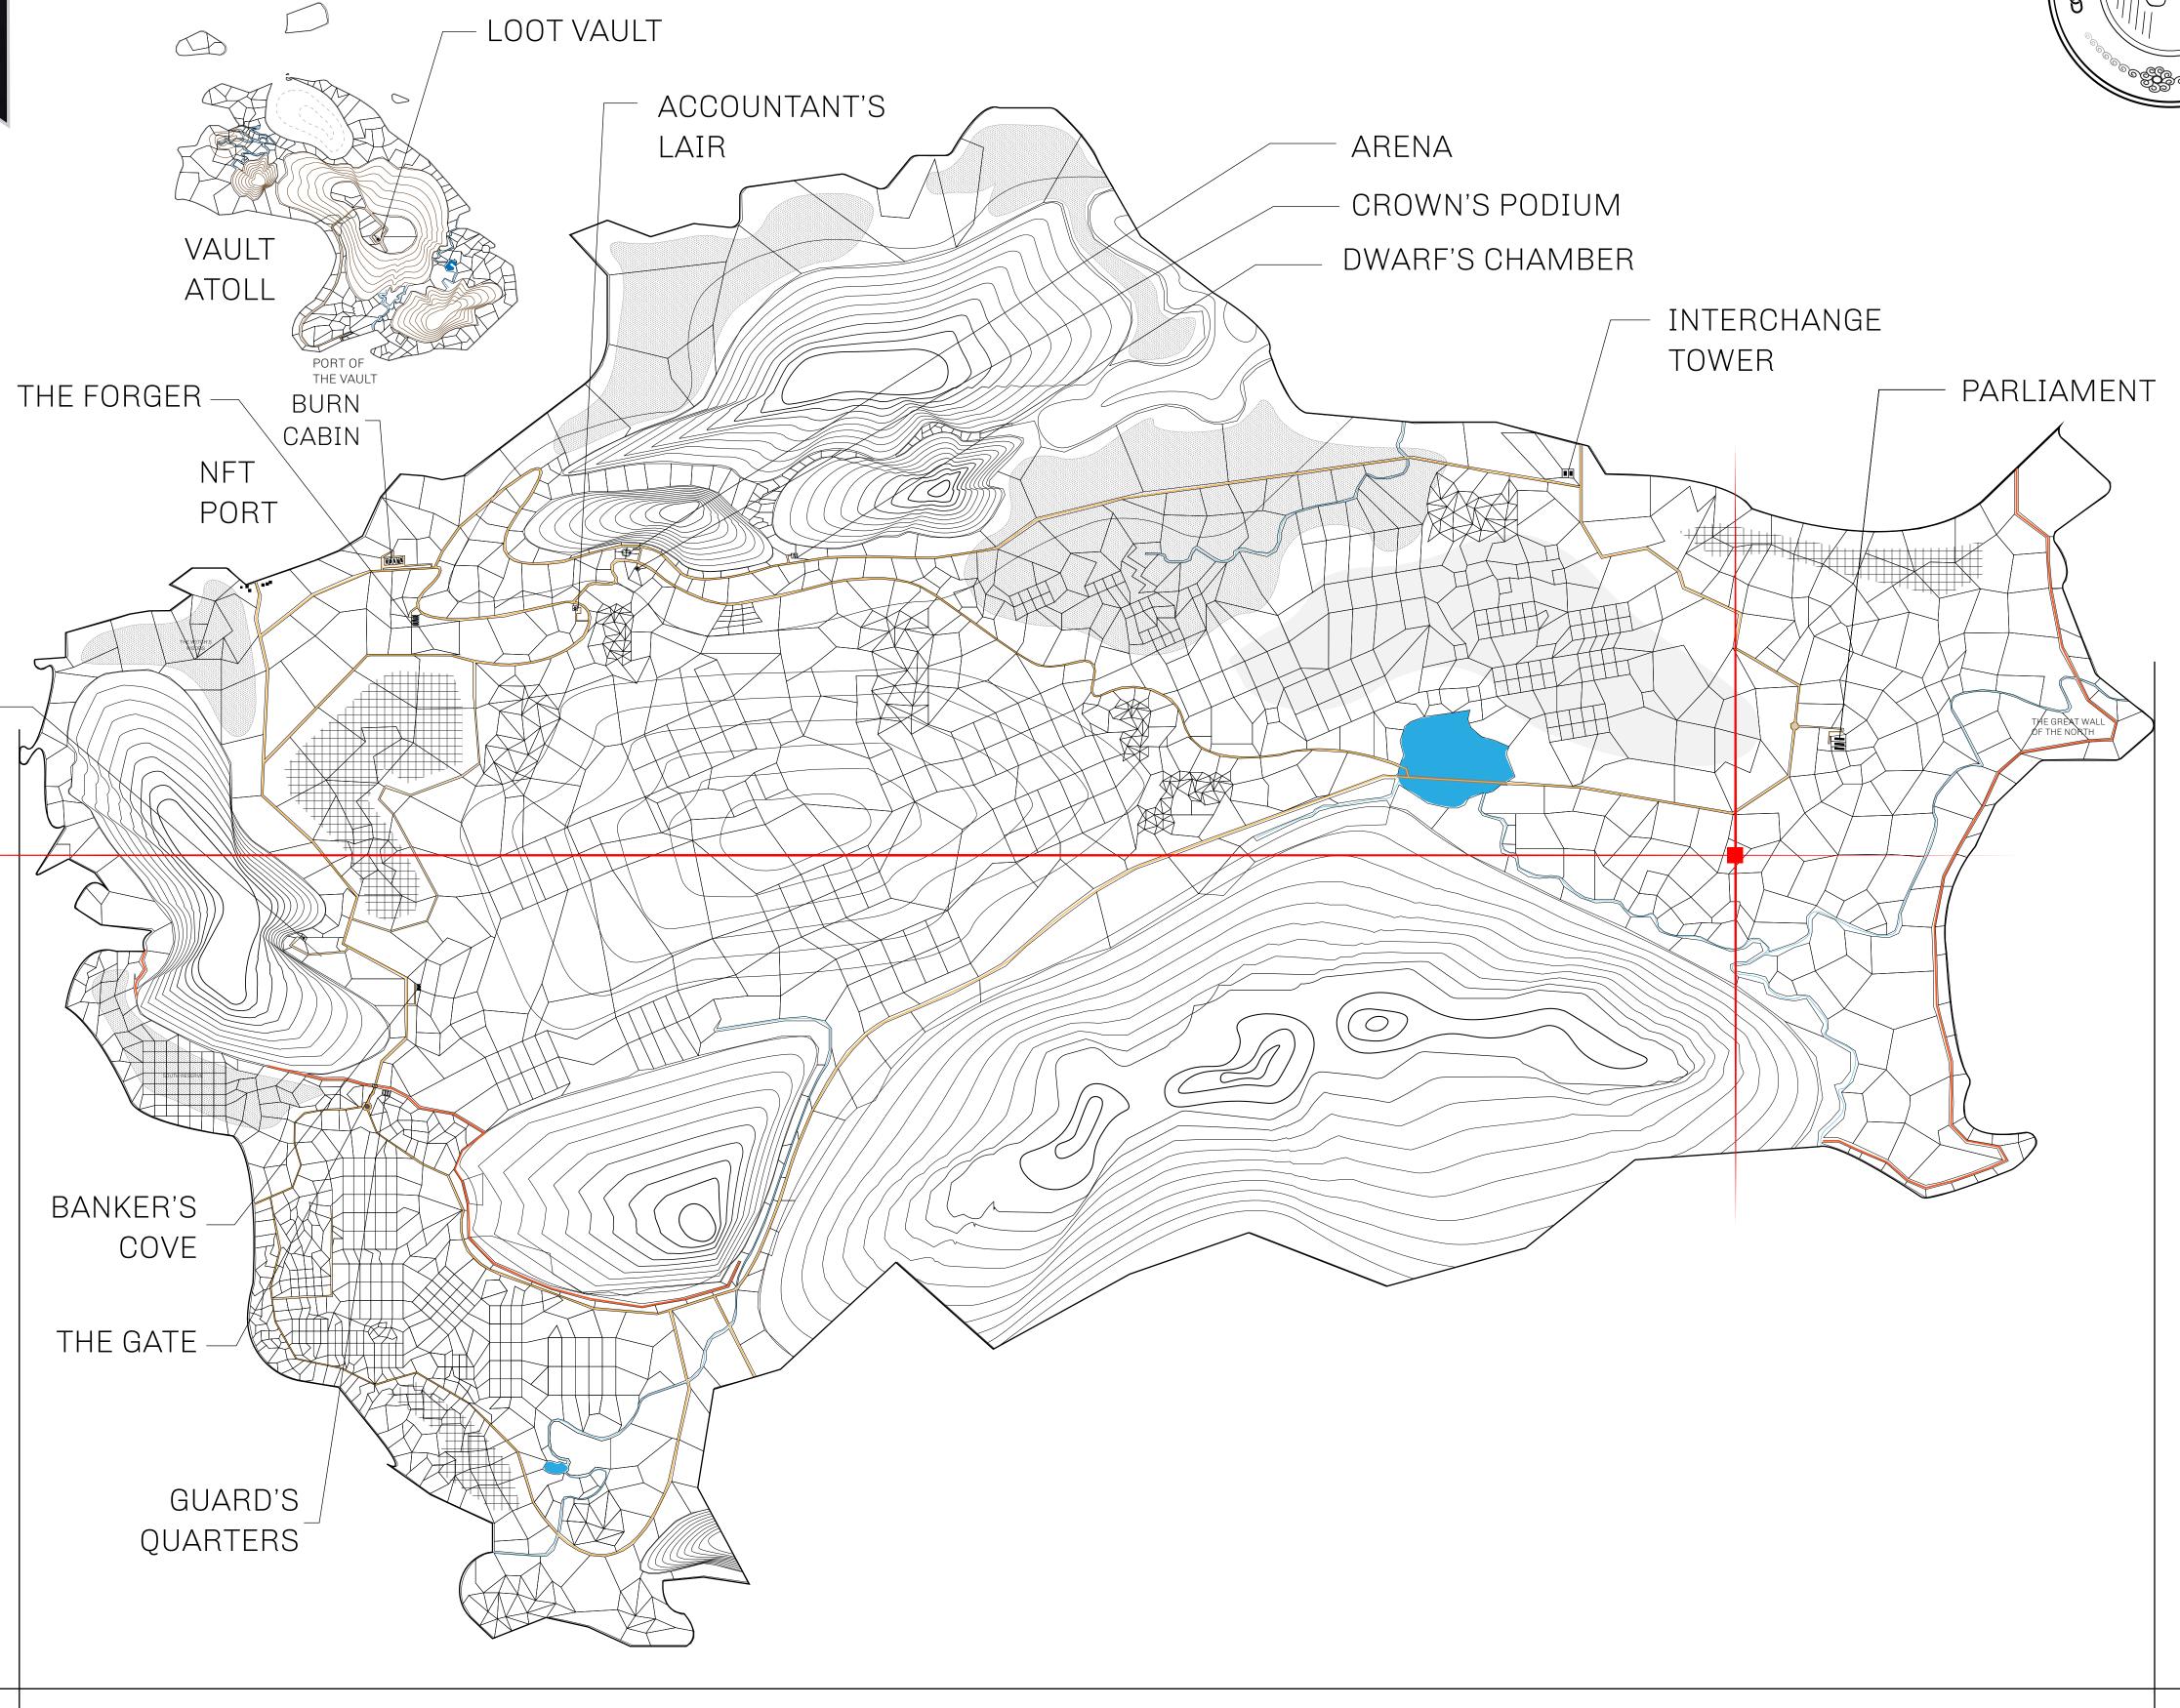

## HER MAJESTY'S GATED WORLD

As an economic and ruling powerhouse, the Great Empire controls the issuance and trade of BUN, LTT, and USDC reward credits. Decisions by its sitting parliamentarians affect Loot NFT World. Following the last war, border controls are tight and only invitees can enter. Each Sunday, all eyes focus on the Arena and the Crown's Podium, where battle-bidding auctions rage. The battle pit is not for the fainthearted and strategy plays a crucial role in winning.

## GEOGRAPHY

COASTLINE 462.64 KM (287.47 MILES)

BORDERS OCEAN, ROYAUME DE SATOSHI, X BY SL & TERRITORIO LTT ST

HIGHEST POINT MOUNT ARES +8120 M

LOWEST POINT NFT PORT 0 M

PLOTS 2284 SCALE 1:50000

CONTROL TOWER