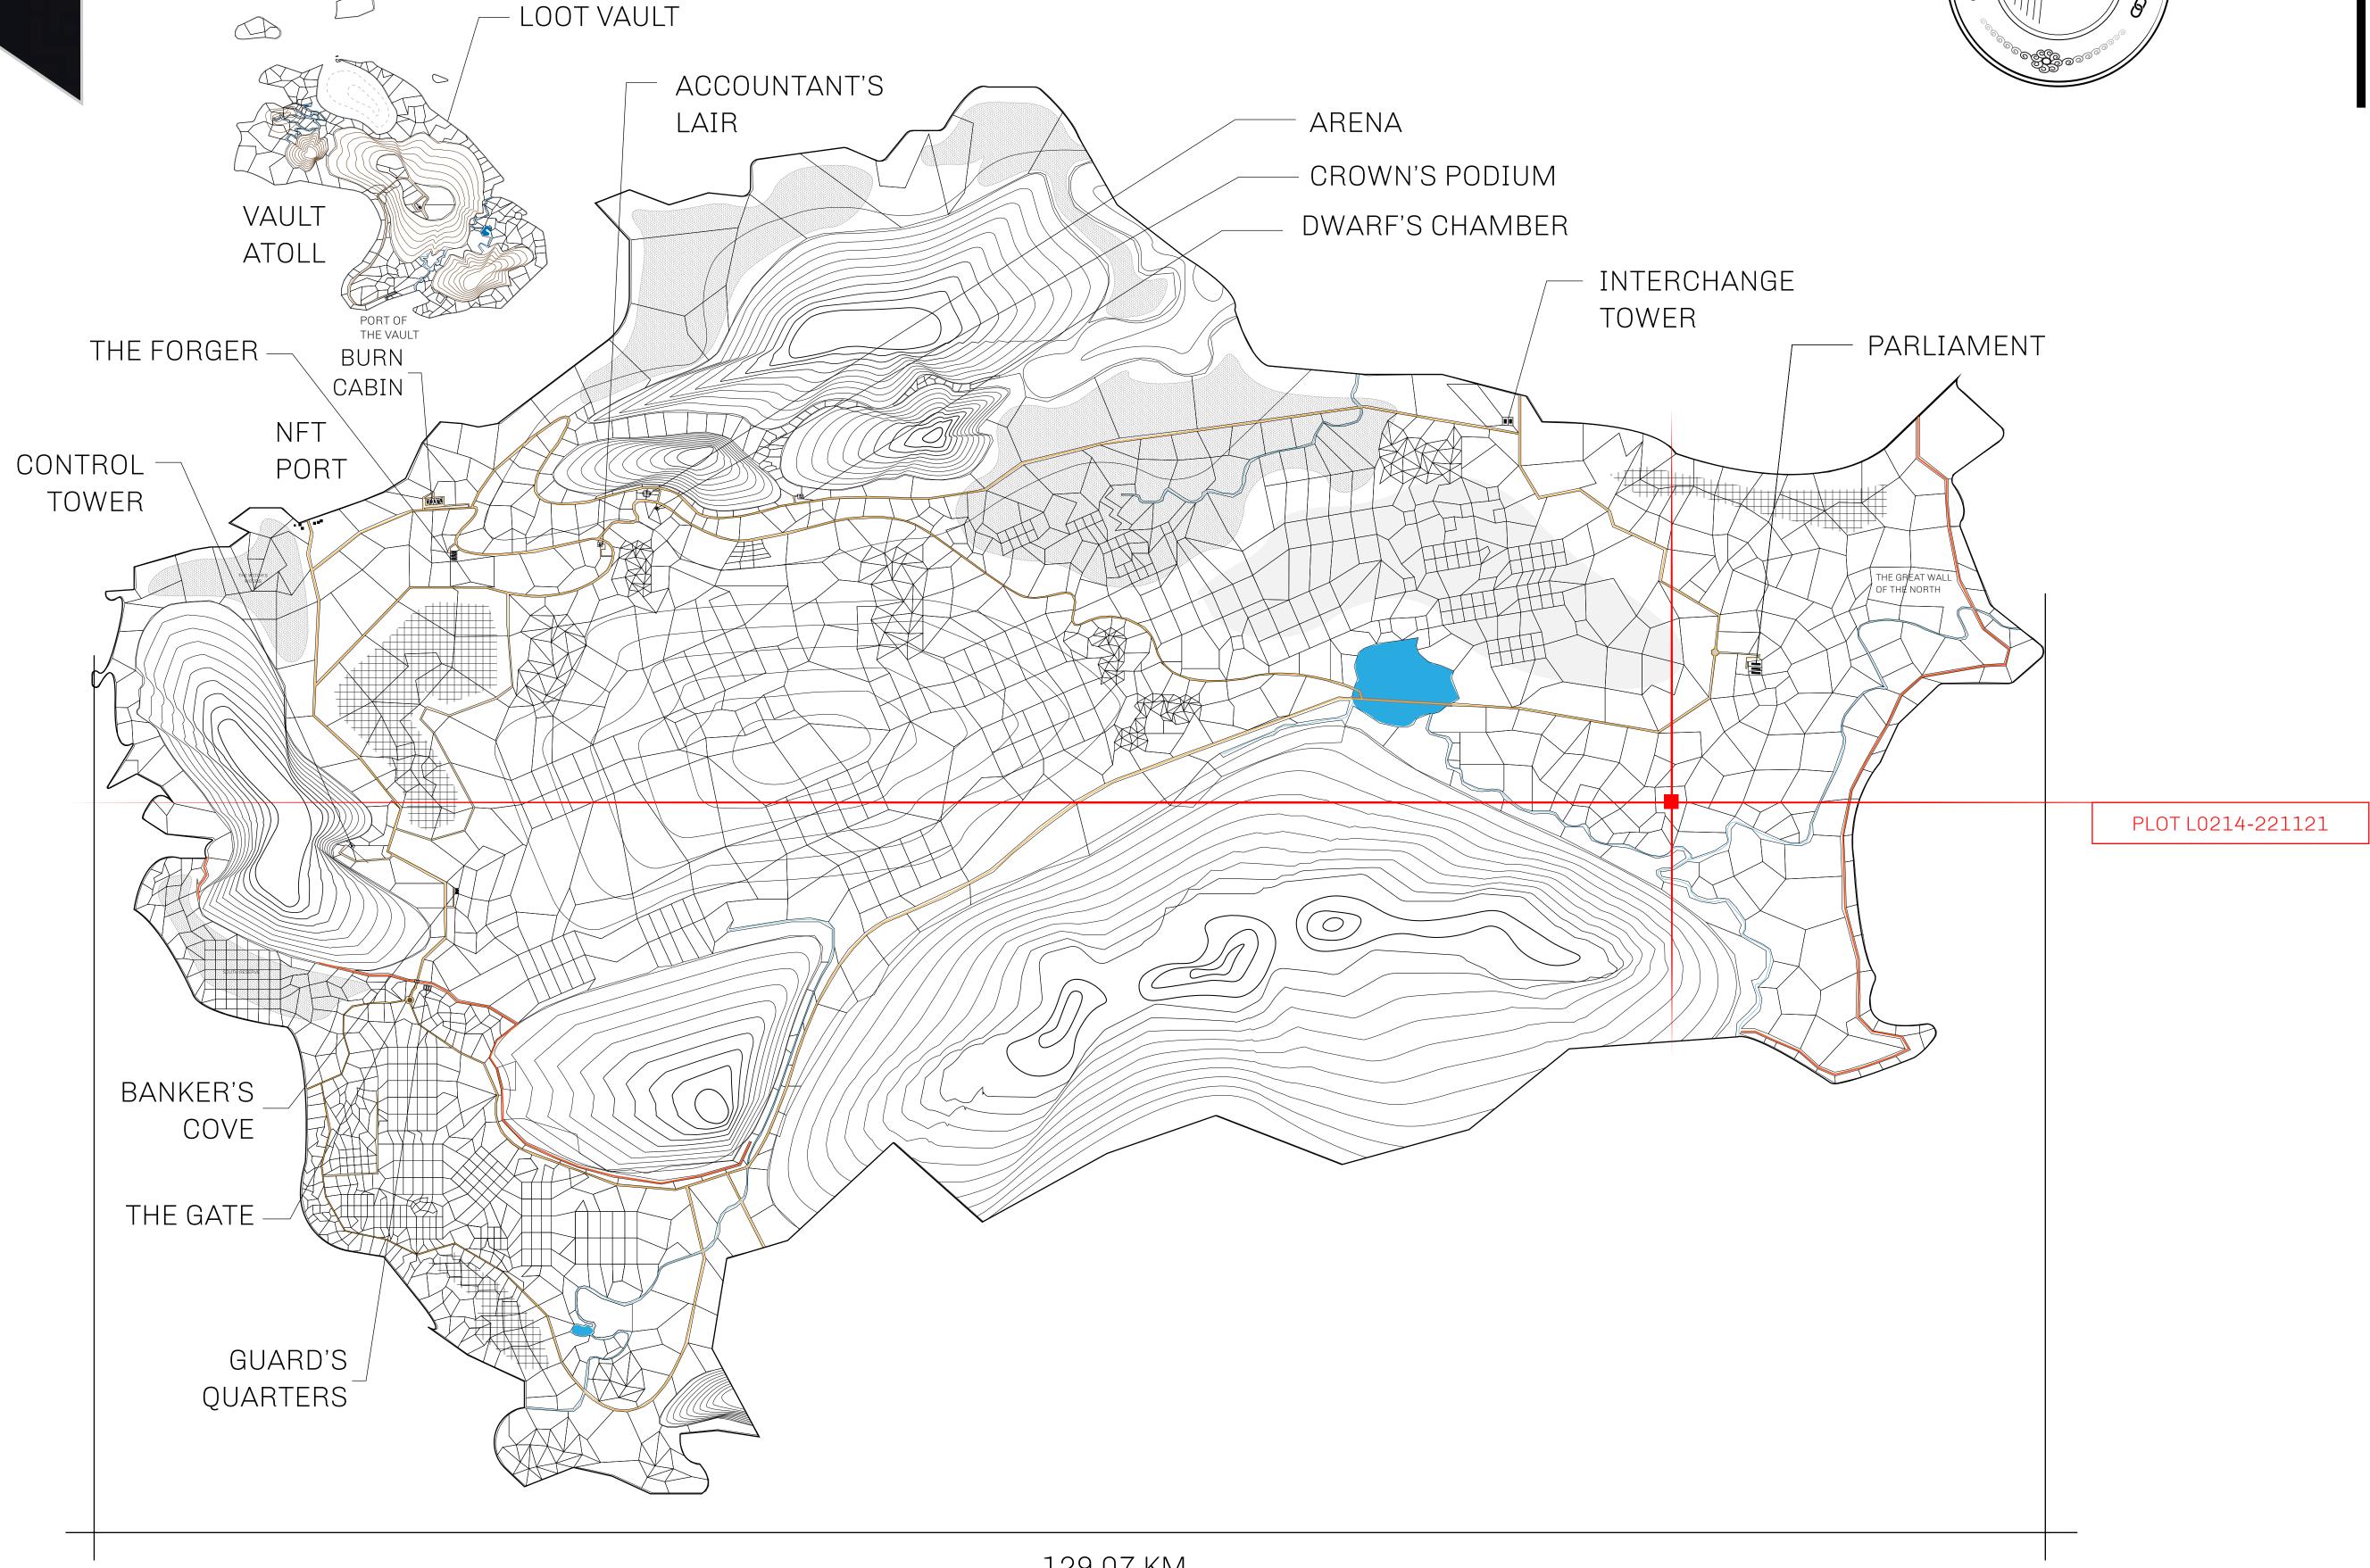

## HER MAJESTY'S GATED WORLD

As an economic and ruling powerhouse, the Great Empire controls the issuance and trade of BUN, LTT, and USDC reward credits. Decisions by its sitting parliamentarians affect Loot NFT World. Following the last war, border controls are tight and only invitees can enter. Each Sunday, all eyes focus on the Arena and the Crown's Podium, where battle-bidding auctions rage. The battle pit is not for the fainthearted and strategy plays a crucial role in winning.

## GEOGRAPHY

COASTLINE 462.64 KM (287.47 MILES)

OCEAN, ROYAUME DE SATOSHI, X BY SL & TERRITORIO LTT ST BORDERS

HIGHEST POINT MOUNT ARES +8120 M

LOWEST POINT NFT PORT 0 M

PLOTS 2284 SCALE 1:50000