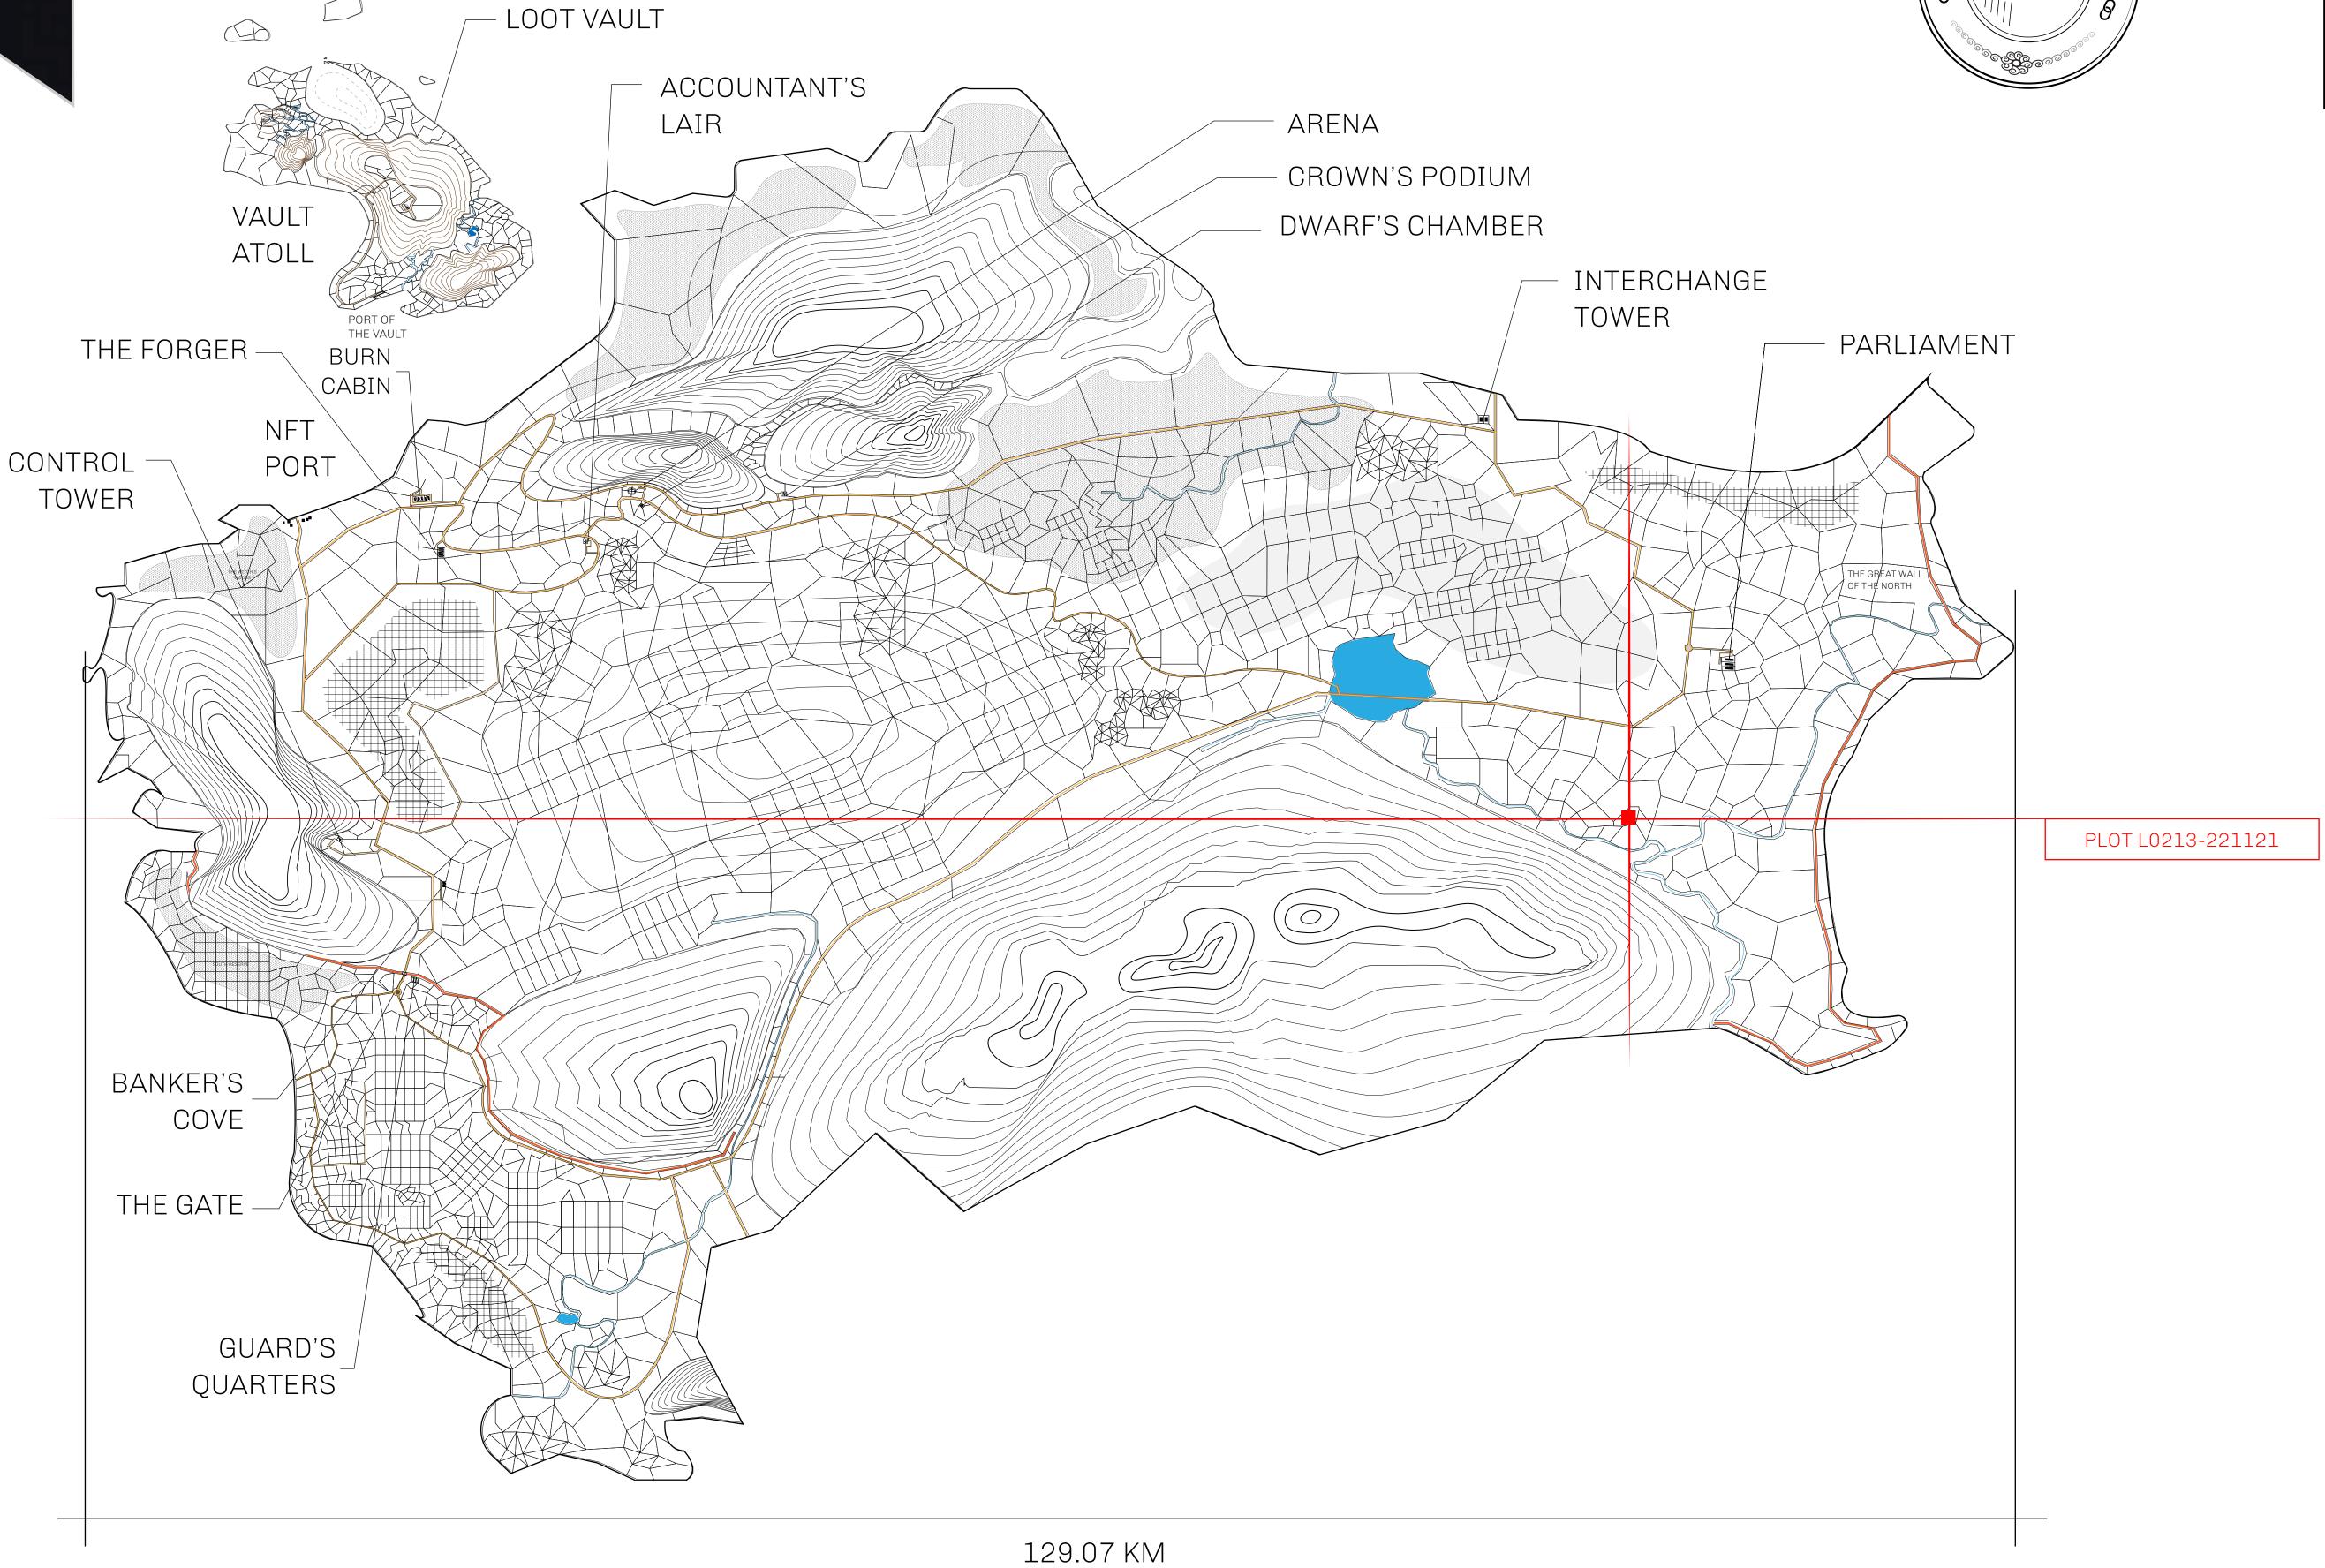

## GEOGRAPHY

COASTLINE 462.64 KM (287.47 MILES)

BORDERS OCEAN, ROYAUME DE SATOSHI, X BY SL & TERRITORIO LTT ST

HIGHEST POINT MOUNT ARES +8120 M

LOWEST POINT NFT PORT 0 M

PLOTS 2284 SCALE 1:50000

## H.M. LNFT Land Registry

TITLE NUMBER

L0213-221121

ADMINISTRATIVE AREA

THE GREAT EMPIRE

ISSUED 22 November 2021

SCALE 1/50000

OWNER ENTITLEMENT