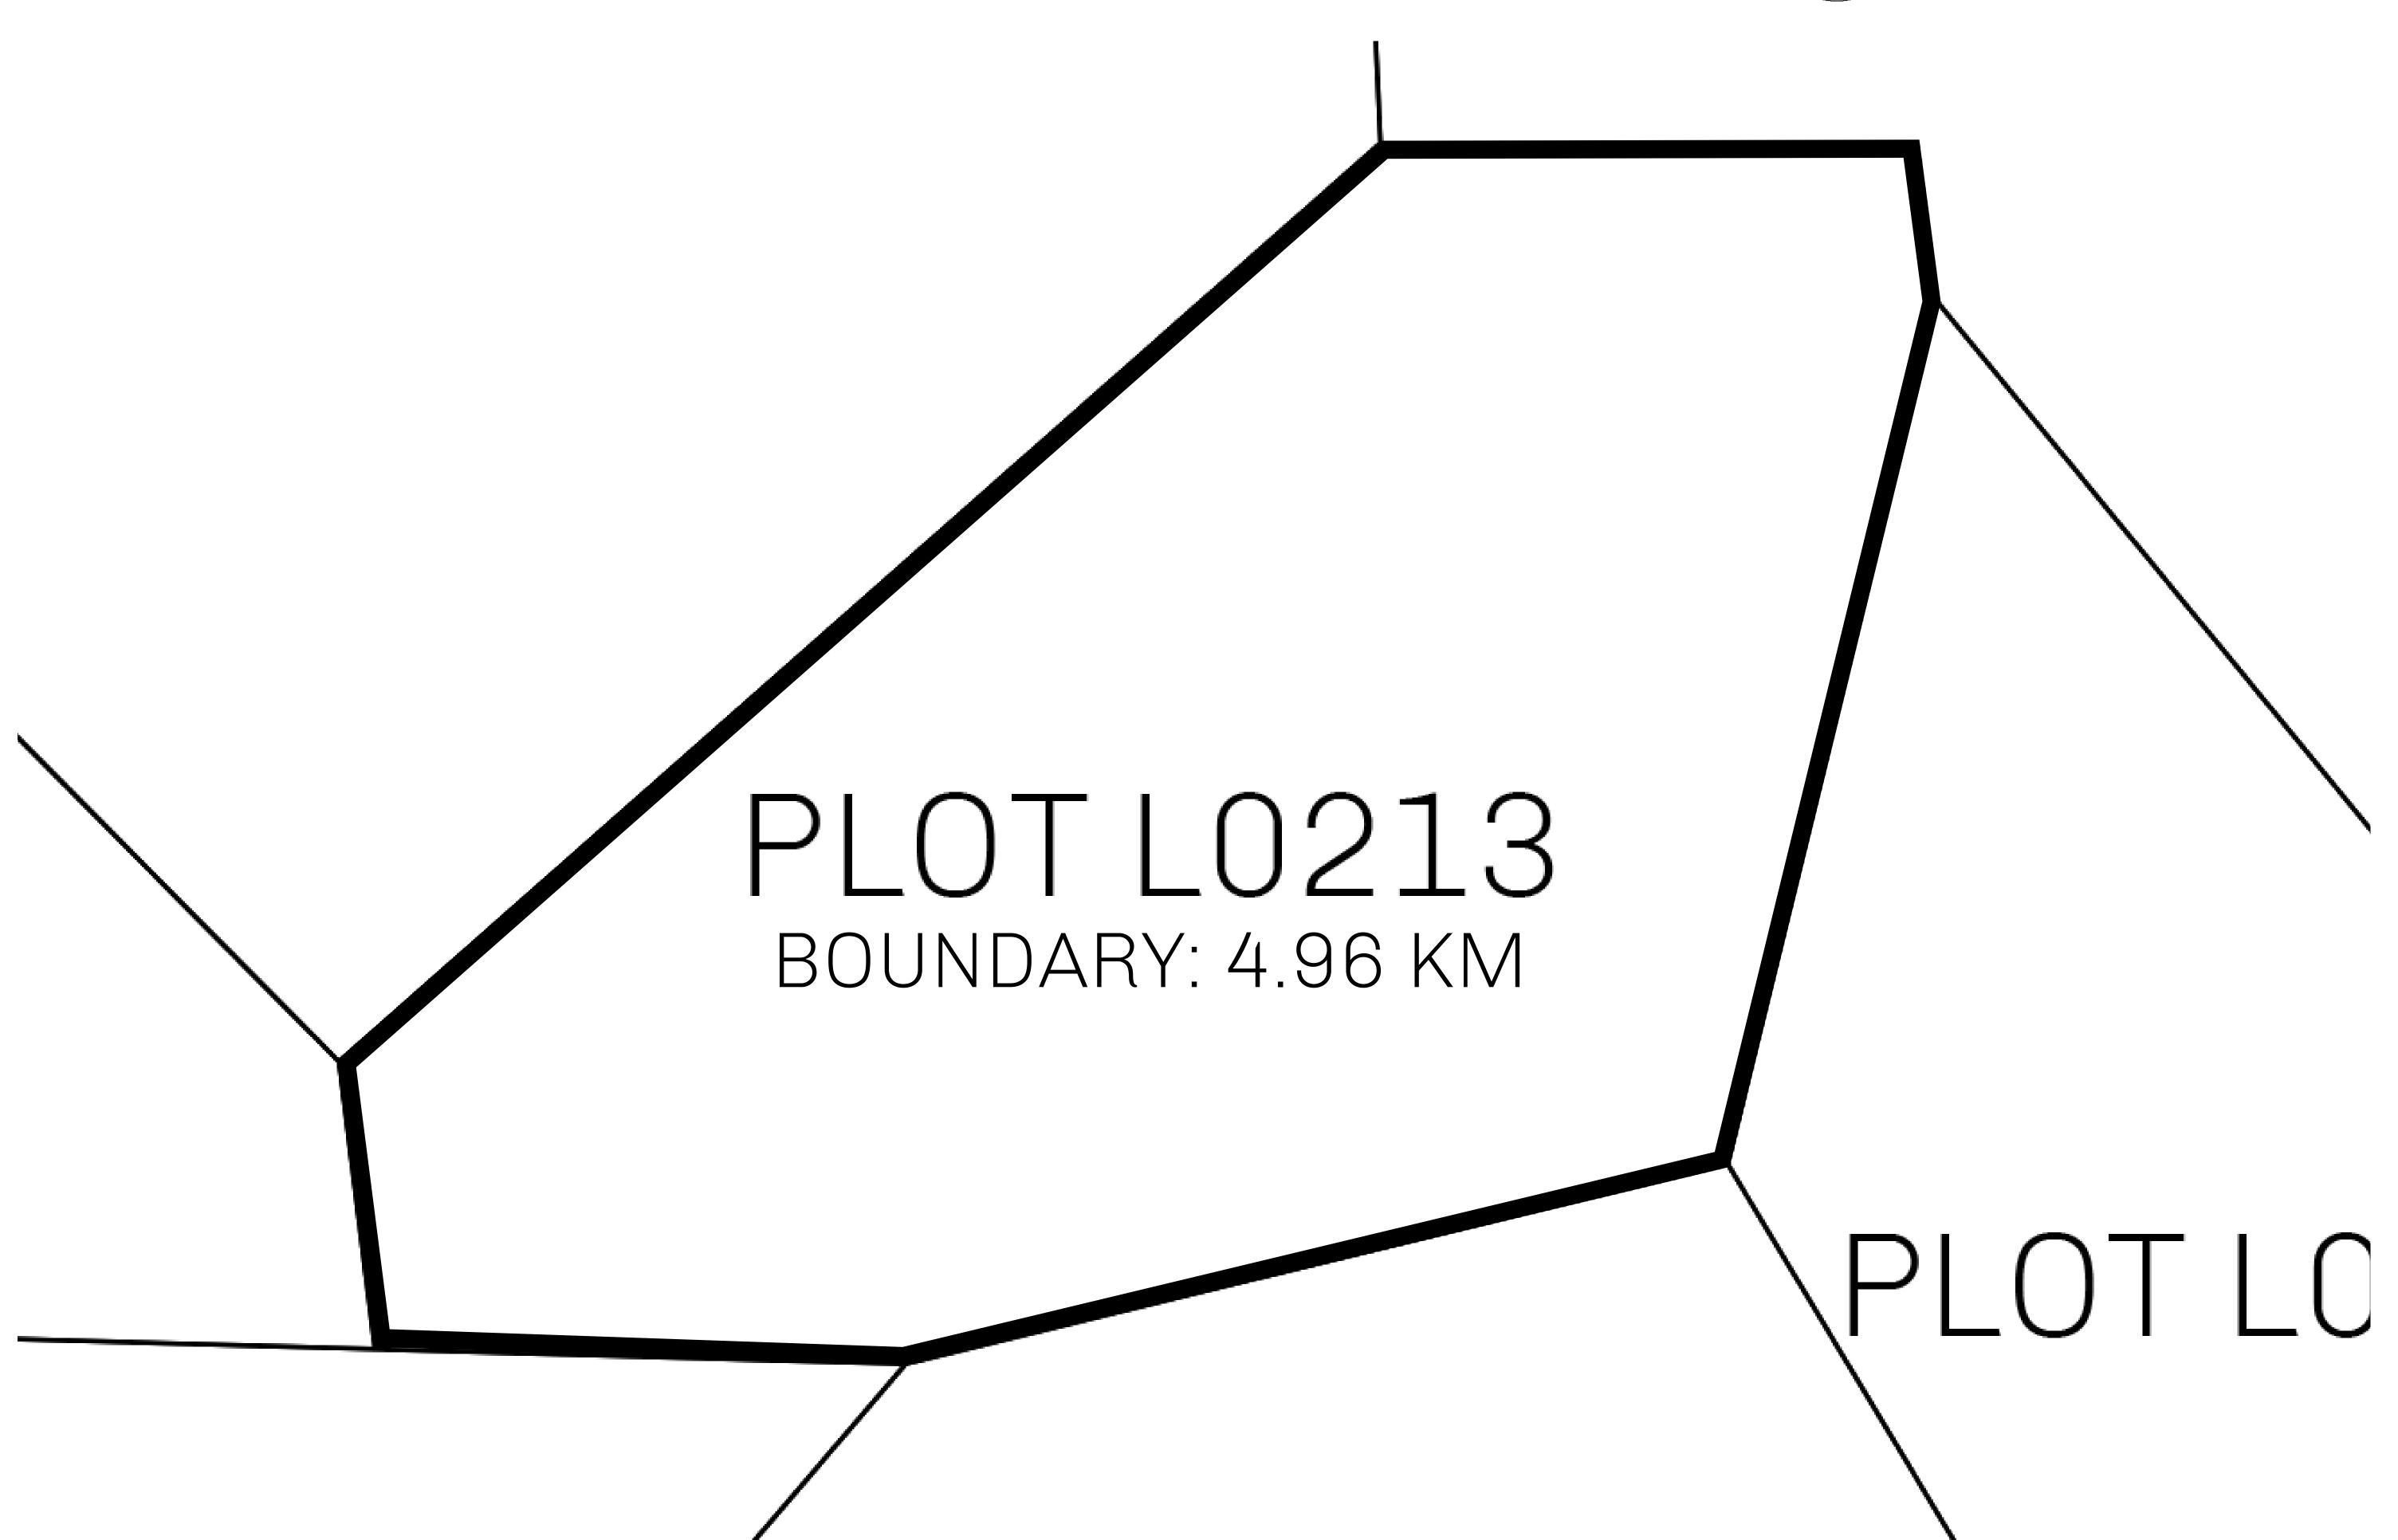

## H.M. LNFT Land Registry

TITLE NUMBER

L0213-221121

ADMINISTRATIVE AREA

THE GREAT EMPIRE

ISSUED 22 November 2021

SCALE 1/50000

OWNER ENTITLEMENT