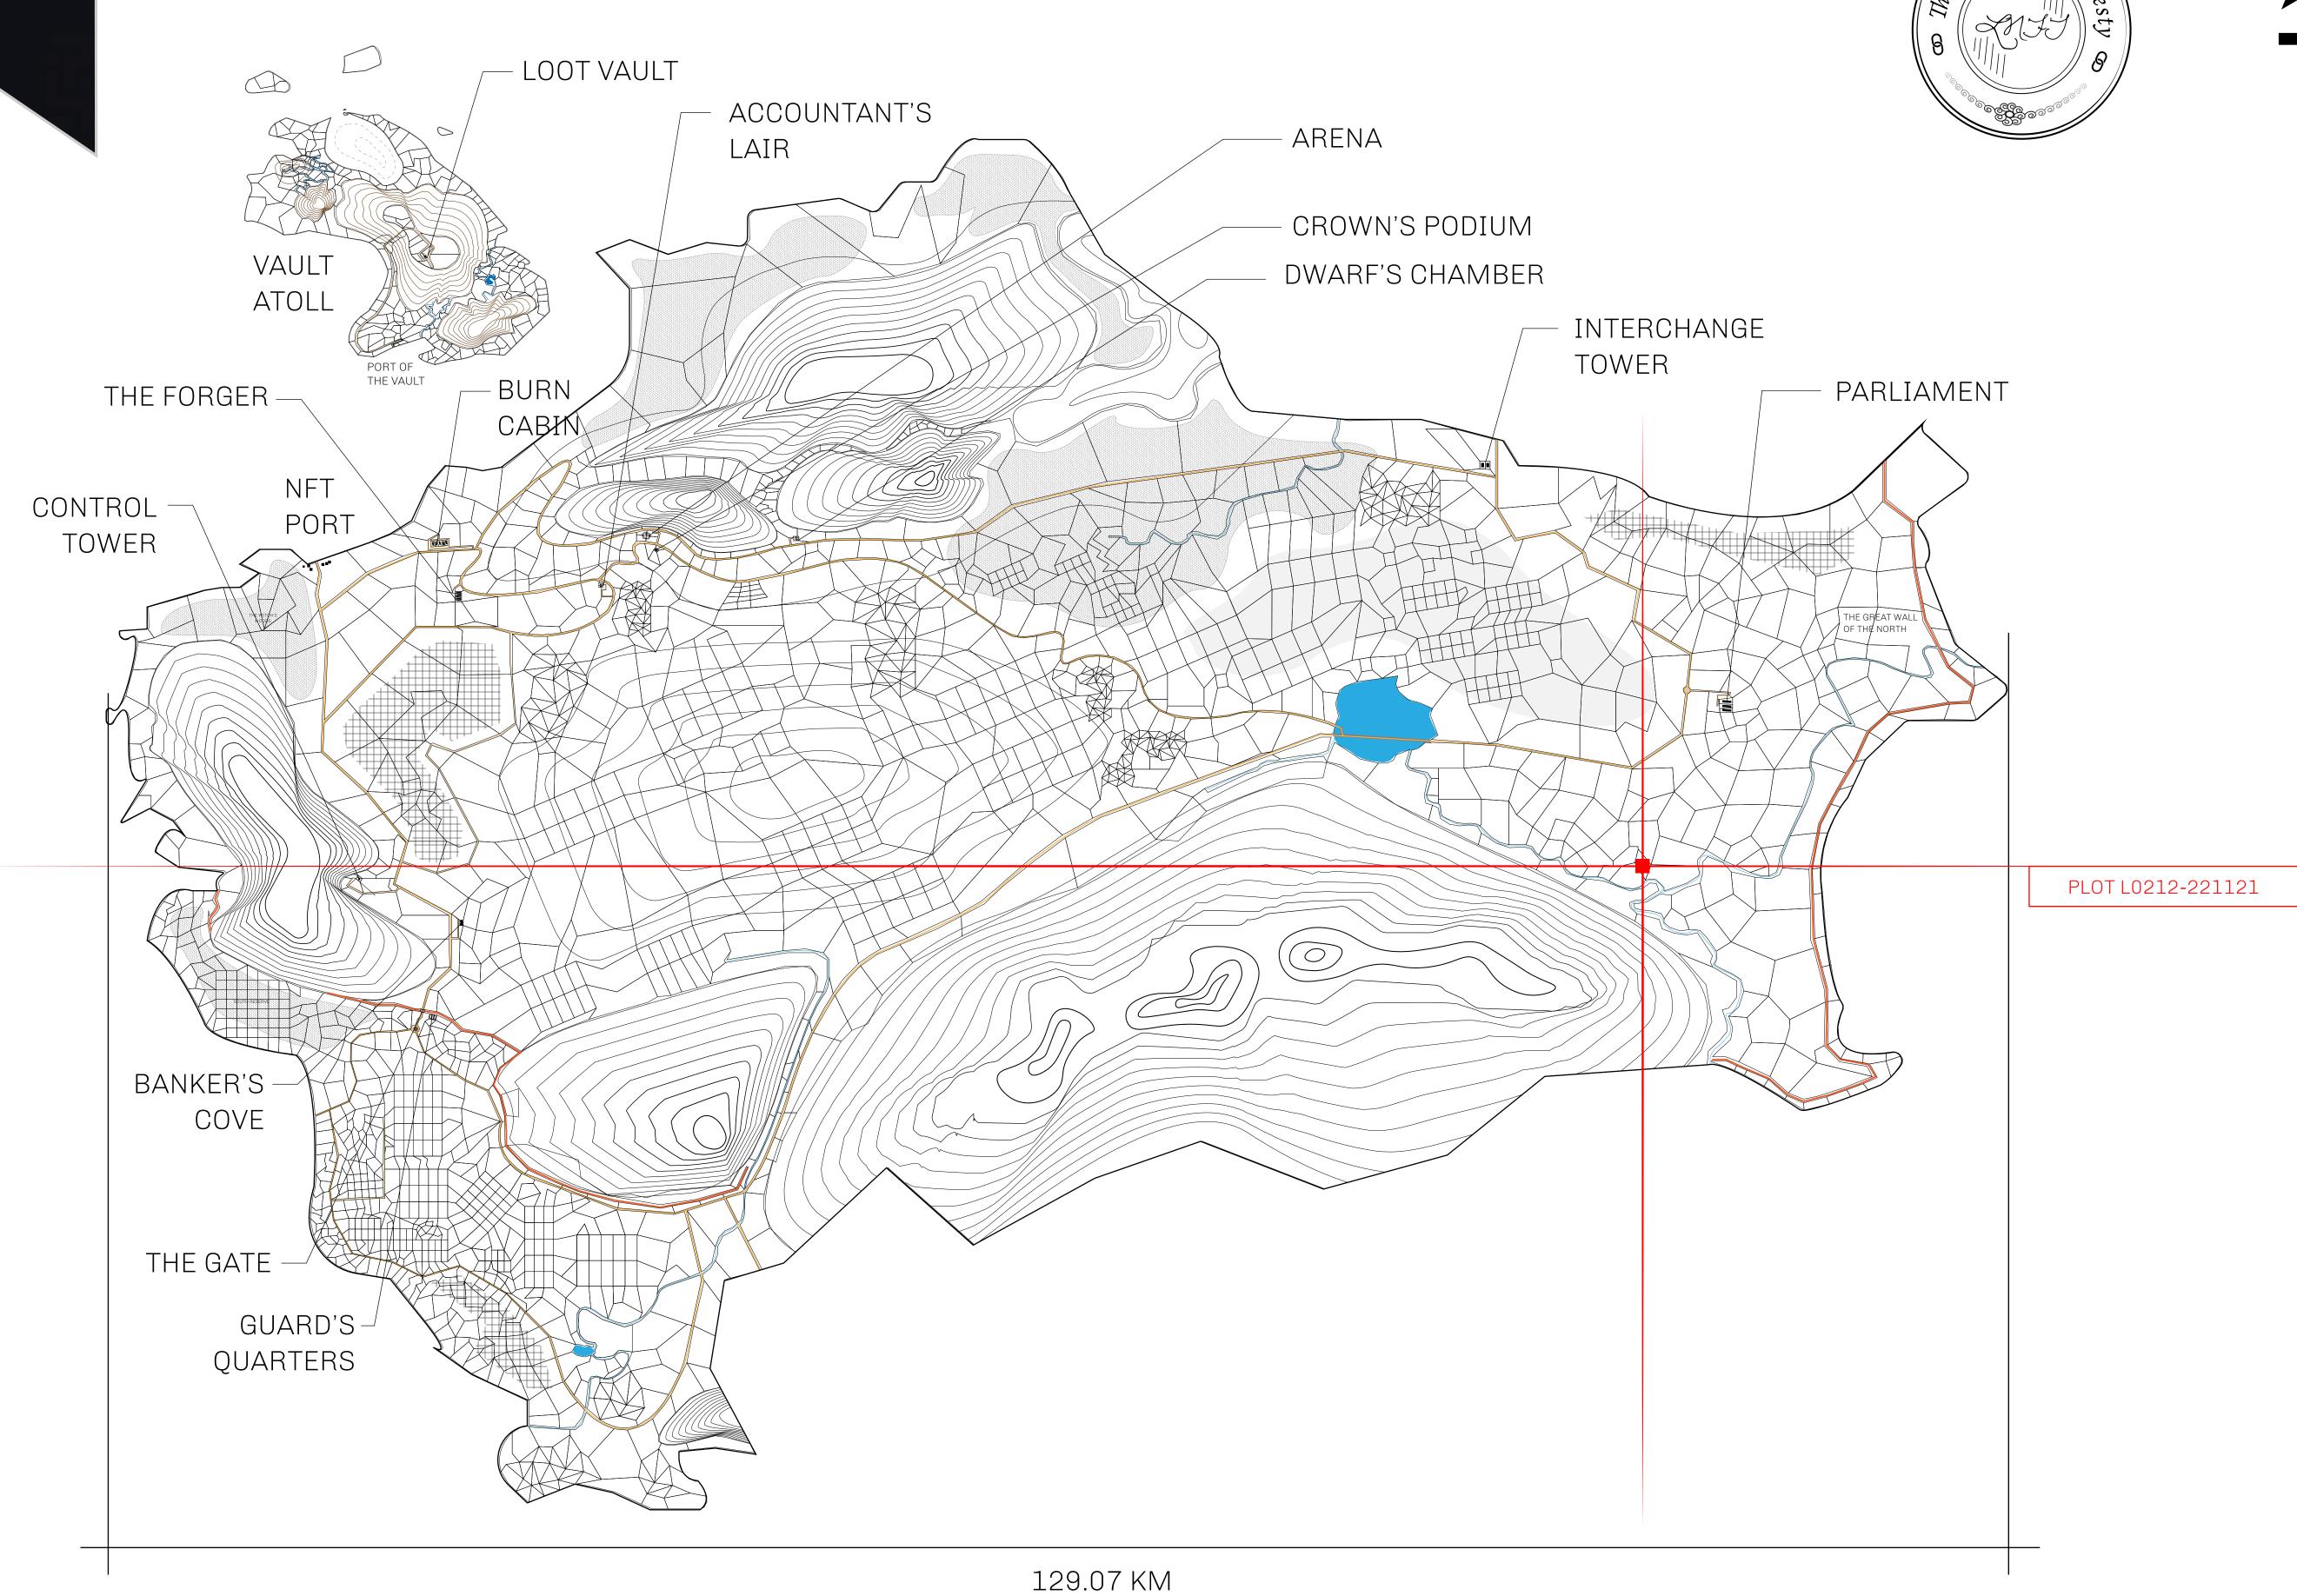

## HER MAJESTY'S GATED WORLD

The largest surface area of all of the realms, the great empire is the most populous country and second only as economic powerhouse to X by SL. Within its borders, the parliament sits, banks issue BUN, LTT, and USDC credits, auctions happen in the arena, NFTs are minted and custodied, in addition to containing other commercial activities. Following the last war, border controls are tight and only persons invited can come in.

## GEOGRAPHY

COASTLINE 462.64 KM (287.47 MILES)

BORDERS OCEAN, ROYAUME DE SATOSHI, X BY SL & TERRITORIO LTT ST

HIGHEST POINT MOUNT ARES +8120 M

LOWEST POINT NFT PORT 0 M

PLOTS 2284 SCALE 1:50000

## H.M. LNFT Land Registry

TITLE NUMBER

L0212-221121

ADMINISTRATIVE AREA

THE GREAT EMPIRE

ISSUED 22 November 2021

SCALE 1/50000

OWNER ENTITLEMENT