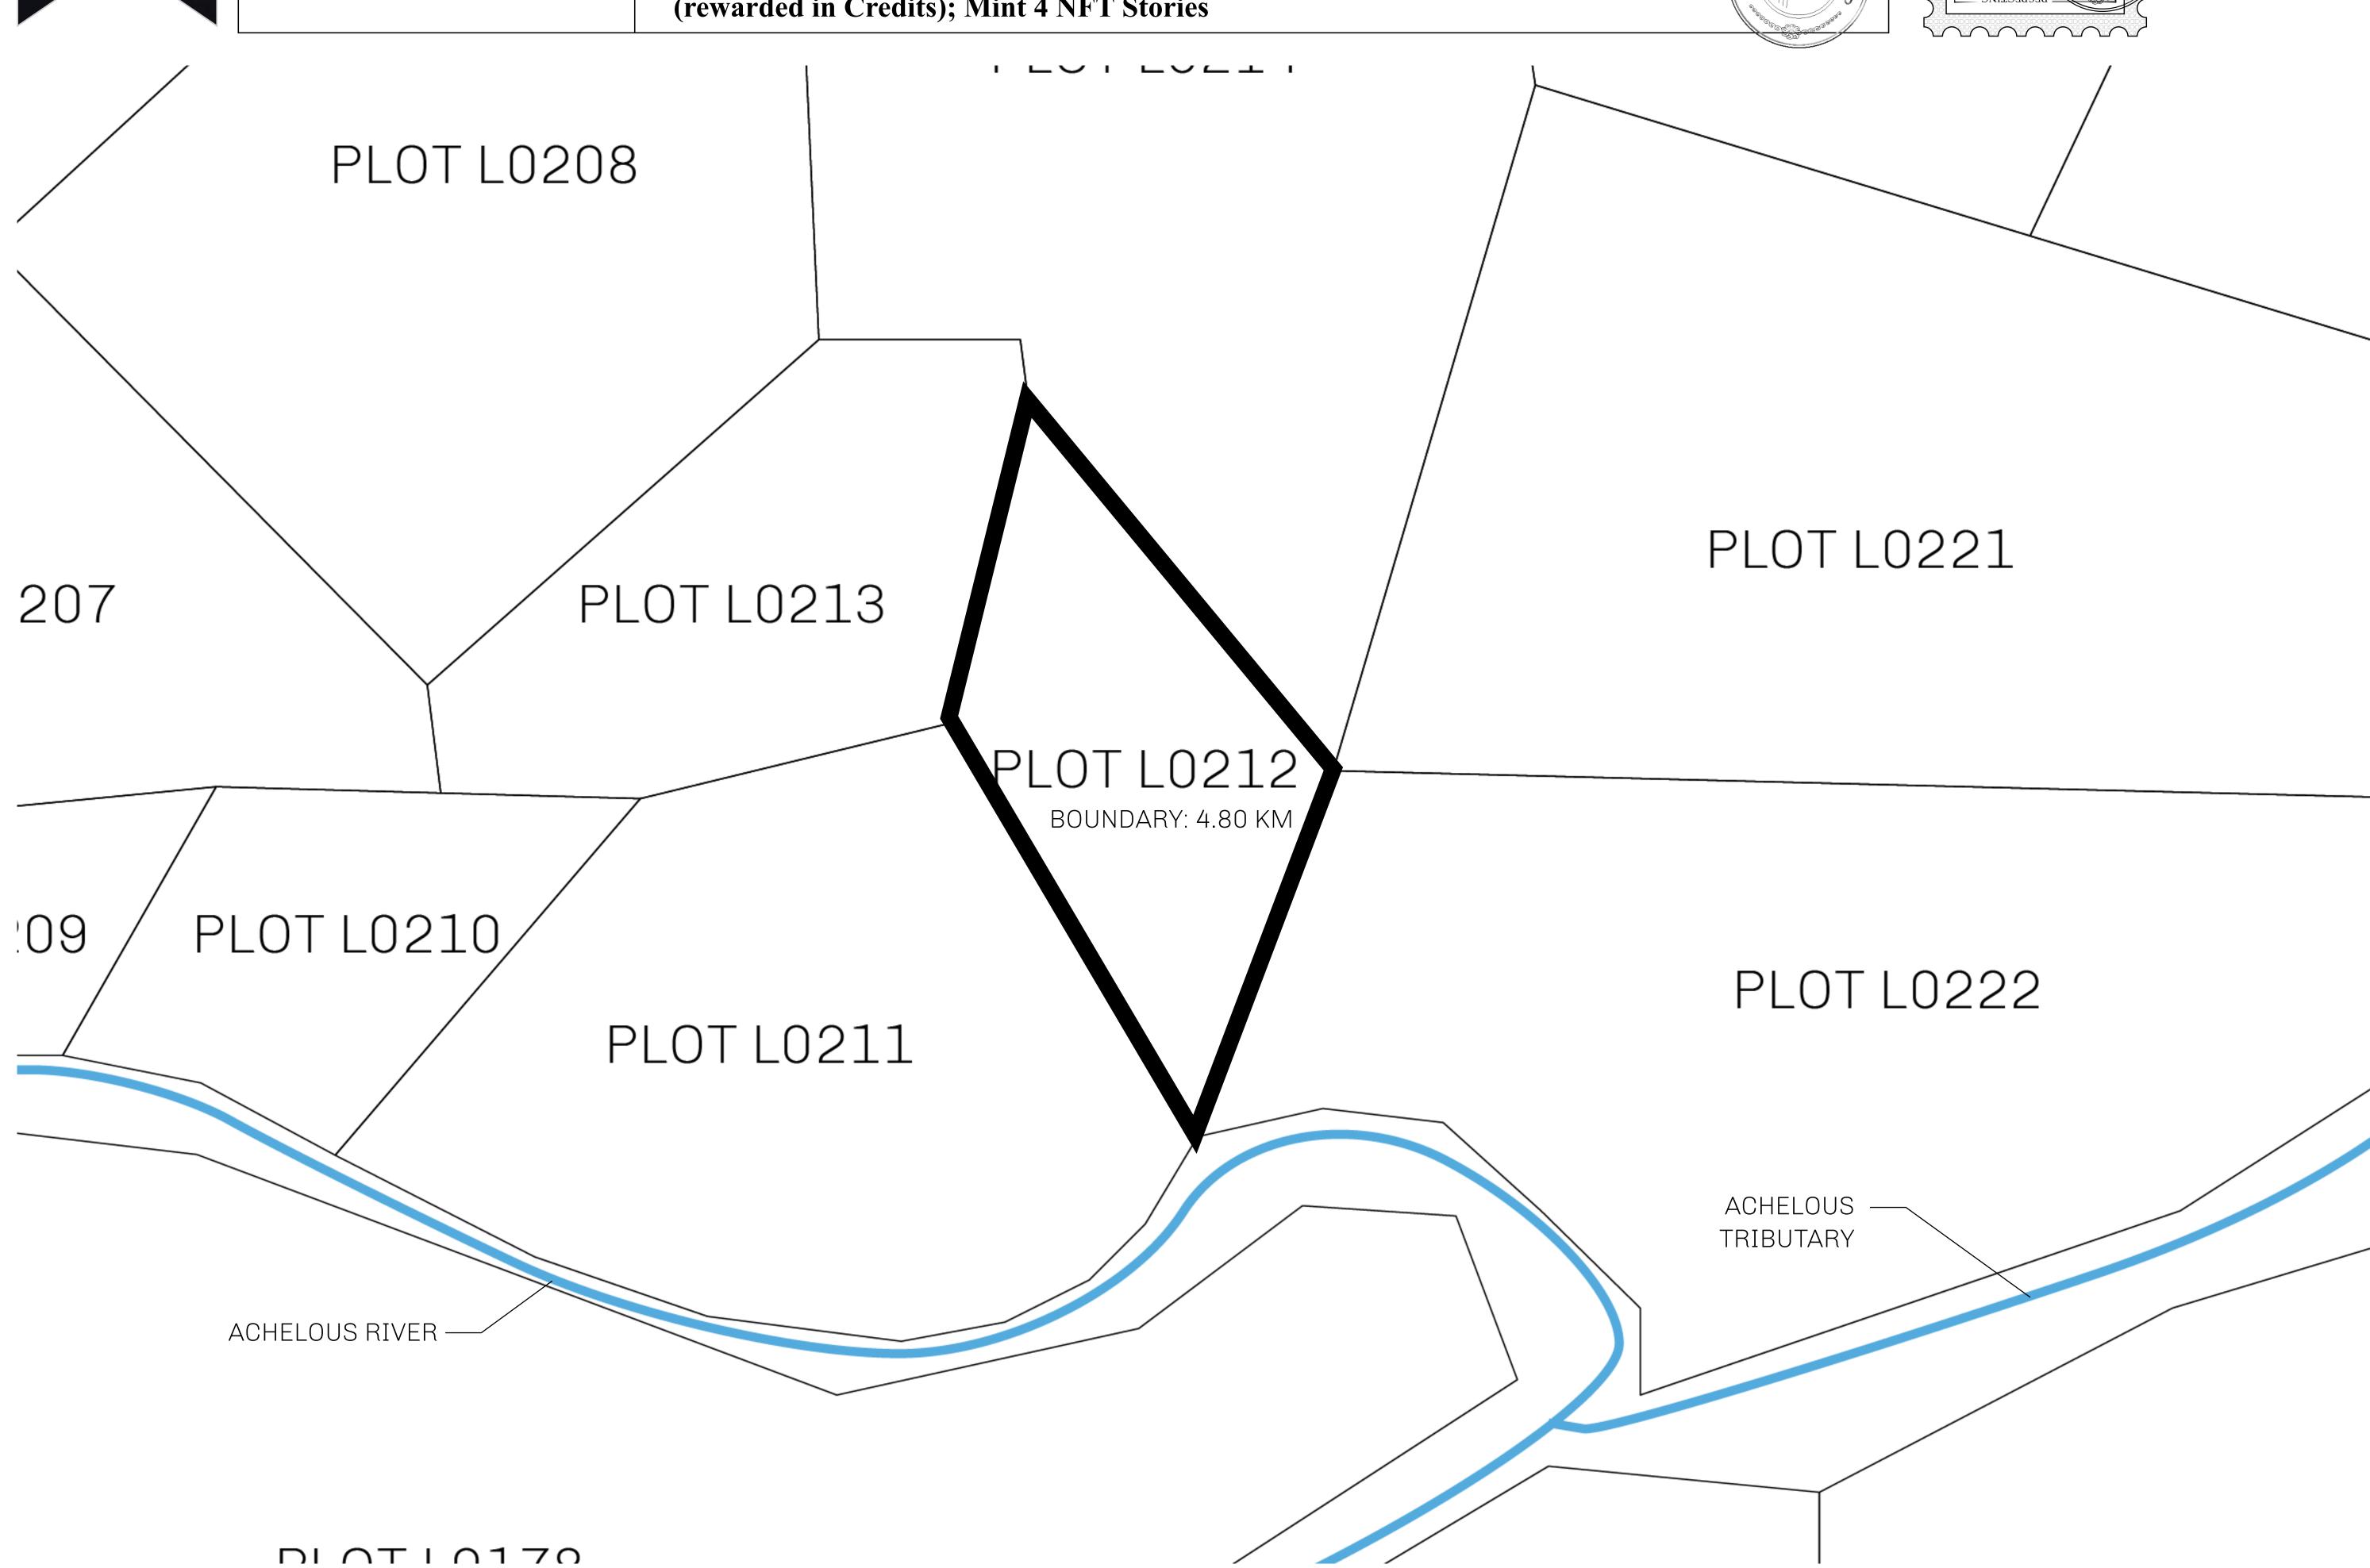

## H.M. LNFT Land Registry

TITLE NUMBER

L0212-221121

ADMINISTRATIVE AREA

THE GREAT EMPIRE

ISSUED 22 November 2021

SCALE 1/50000

OWNER ENTITLEMENT

Type W-GE: Share of 0.3% of all BUN sales based on number of NFT Stories minted

(rewarded in Credits); Mint 4 NFT Stories