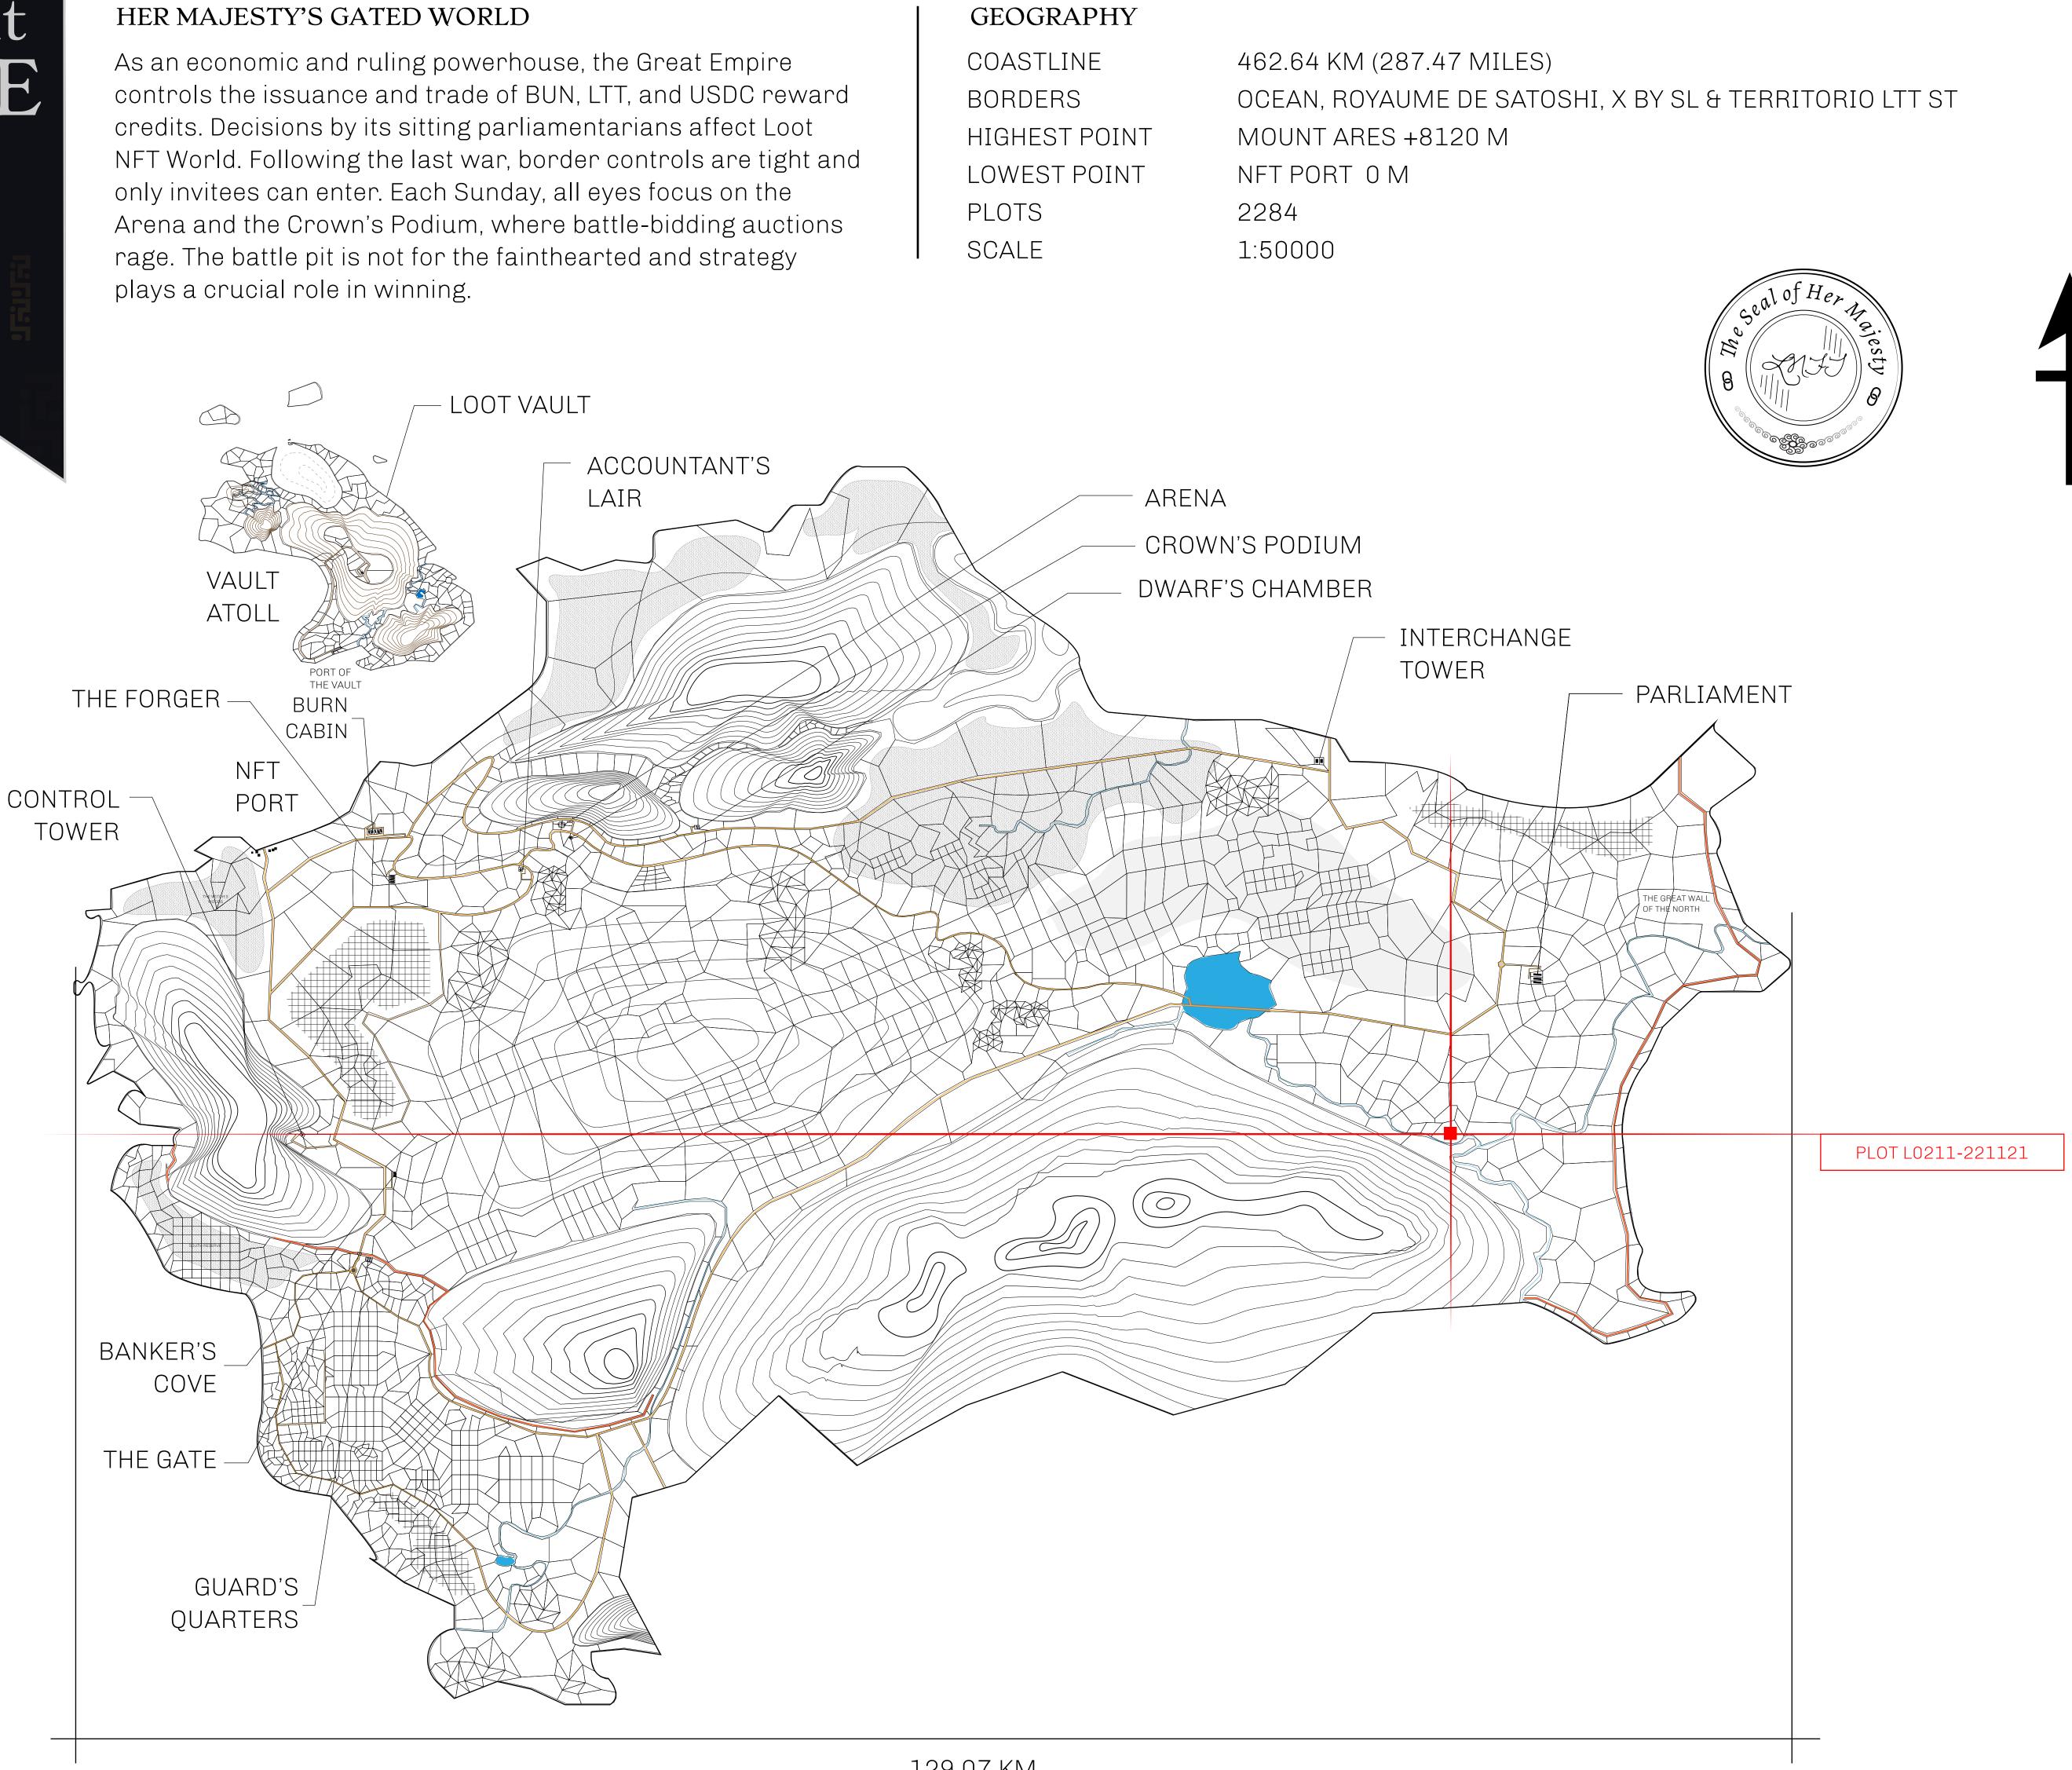

## LOT LO210

|                                | TITLE NUMBER<br>L0211-221121 |                              |             |               |
|--------------------------------|------------------------------|------------------------------|-------------|---------------|
| y                              |                              |                              |             |               |
| EMPIRE                         | ISSUED                       | 22 November 2021             | Jo.         | SCALE 1/50000 |
| hare of 0.3%<br>Credits); Mint |                              | sales based on numbe<br>ries | er of NFT S | tories minted |
|                                |                              |                              | 1           |               |
|                                |                              |                              |             |               |
|                                |                              |                              |             | PLOT          |
|                                |                              |                              |             |               |
|                                |                              |                              |             |               |
|                                |                              |                              |             |               |
|                                |                              | $\sim$ $  -$                 |             |               |
| 기 ()                           |                              | 0211                         |             |               |

# BOUNDARY: 6.41 KM

OFFICIAL PERSPECTIVE SHEET FOR FILING

Indicate vantage point for each drawing. Copy and mark each sheet required prior to filing.

Guide - Vantage point should be indicated as shown in the diagram: