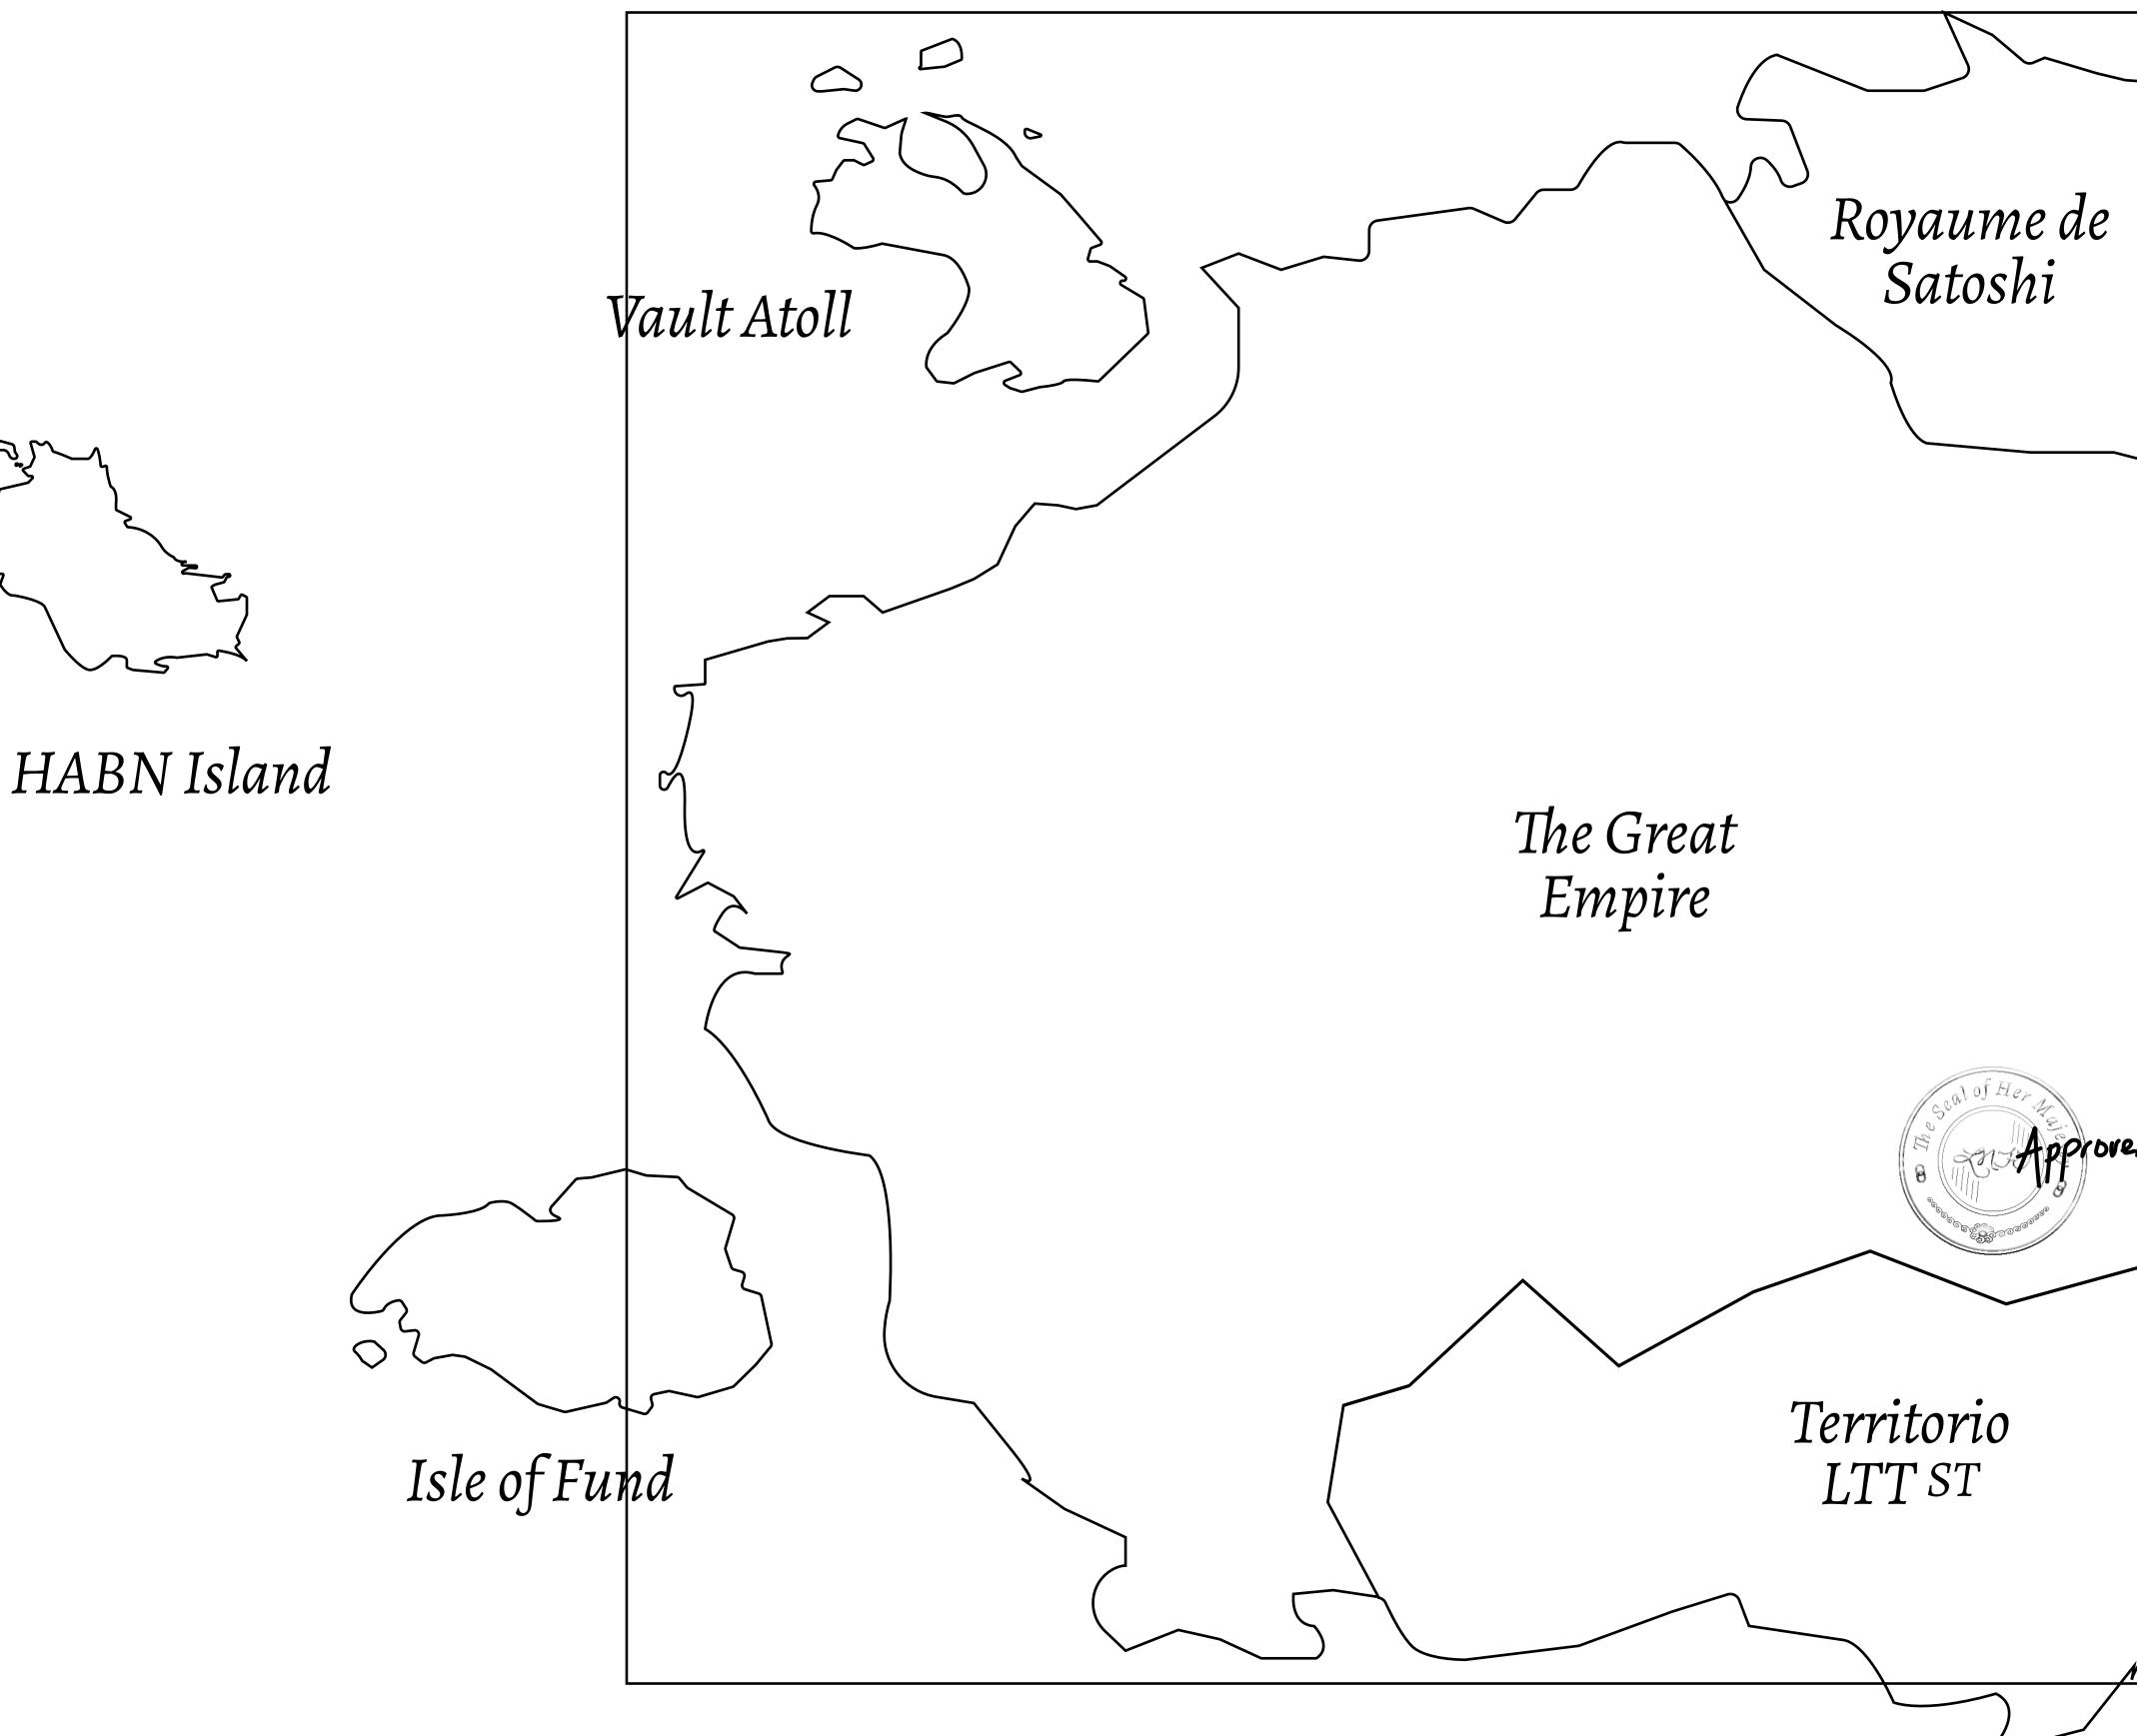

## LOT LO210

|                                | TITLE NUMBER<br>L0211-221121 |                              |             |               |
|--------------------------------|------------------------------|------------------------------|-------------|---------------|
| y                              |                              |                              |             |               |
| EMPIRE                         | ISSUED                       | 22 November 2021             | Jo.         | SCALE 1/50000 |
| hare of 0.3%<br>Credits); Mint |                              | sales based on numbe<br>ries | er of NFT S | tories minted |
|                                |                              |                              | 1           |               |
|                                |                              |                              |             |               |
|                                |                              |                              |             | PLOT          |
|                                |                              |                              |             |               |
|                                |                              |                              |             |               |
|                                |                              |                              |             |               |
|                                |                              | $\sim$ $  -$                 |             |               |
| 기 ()                           |                              | 0211                         |             |               |