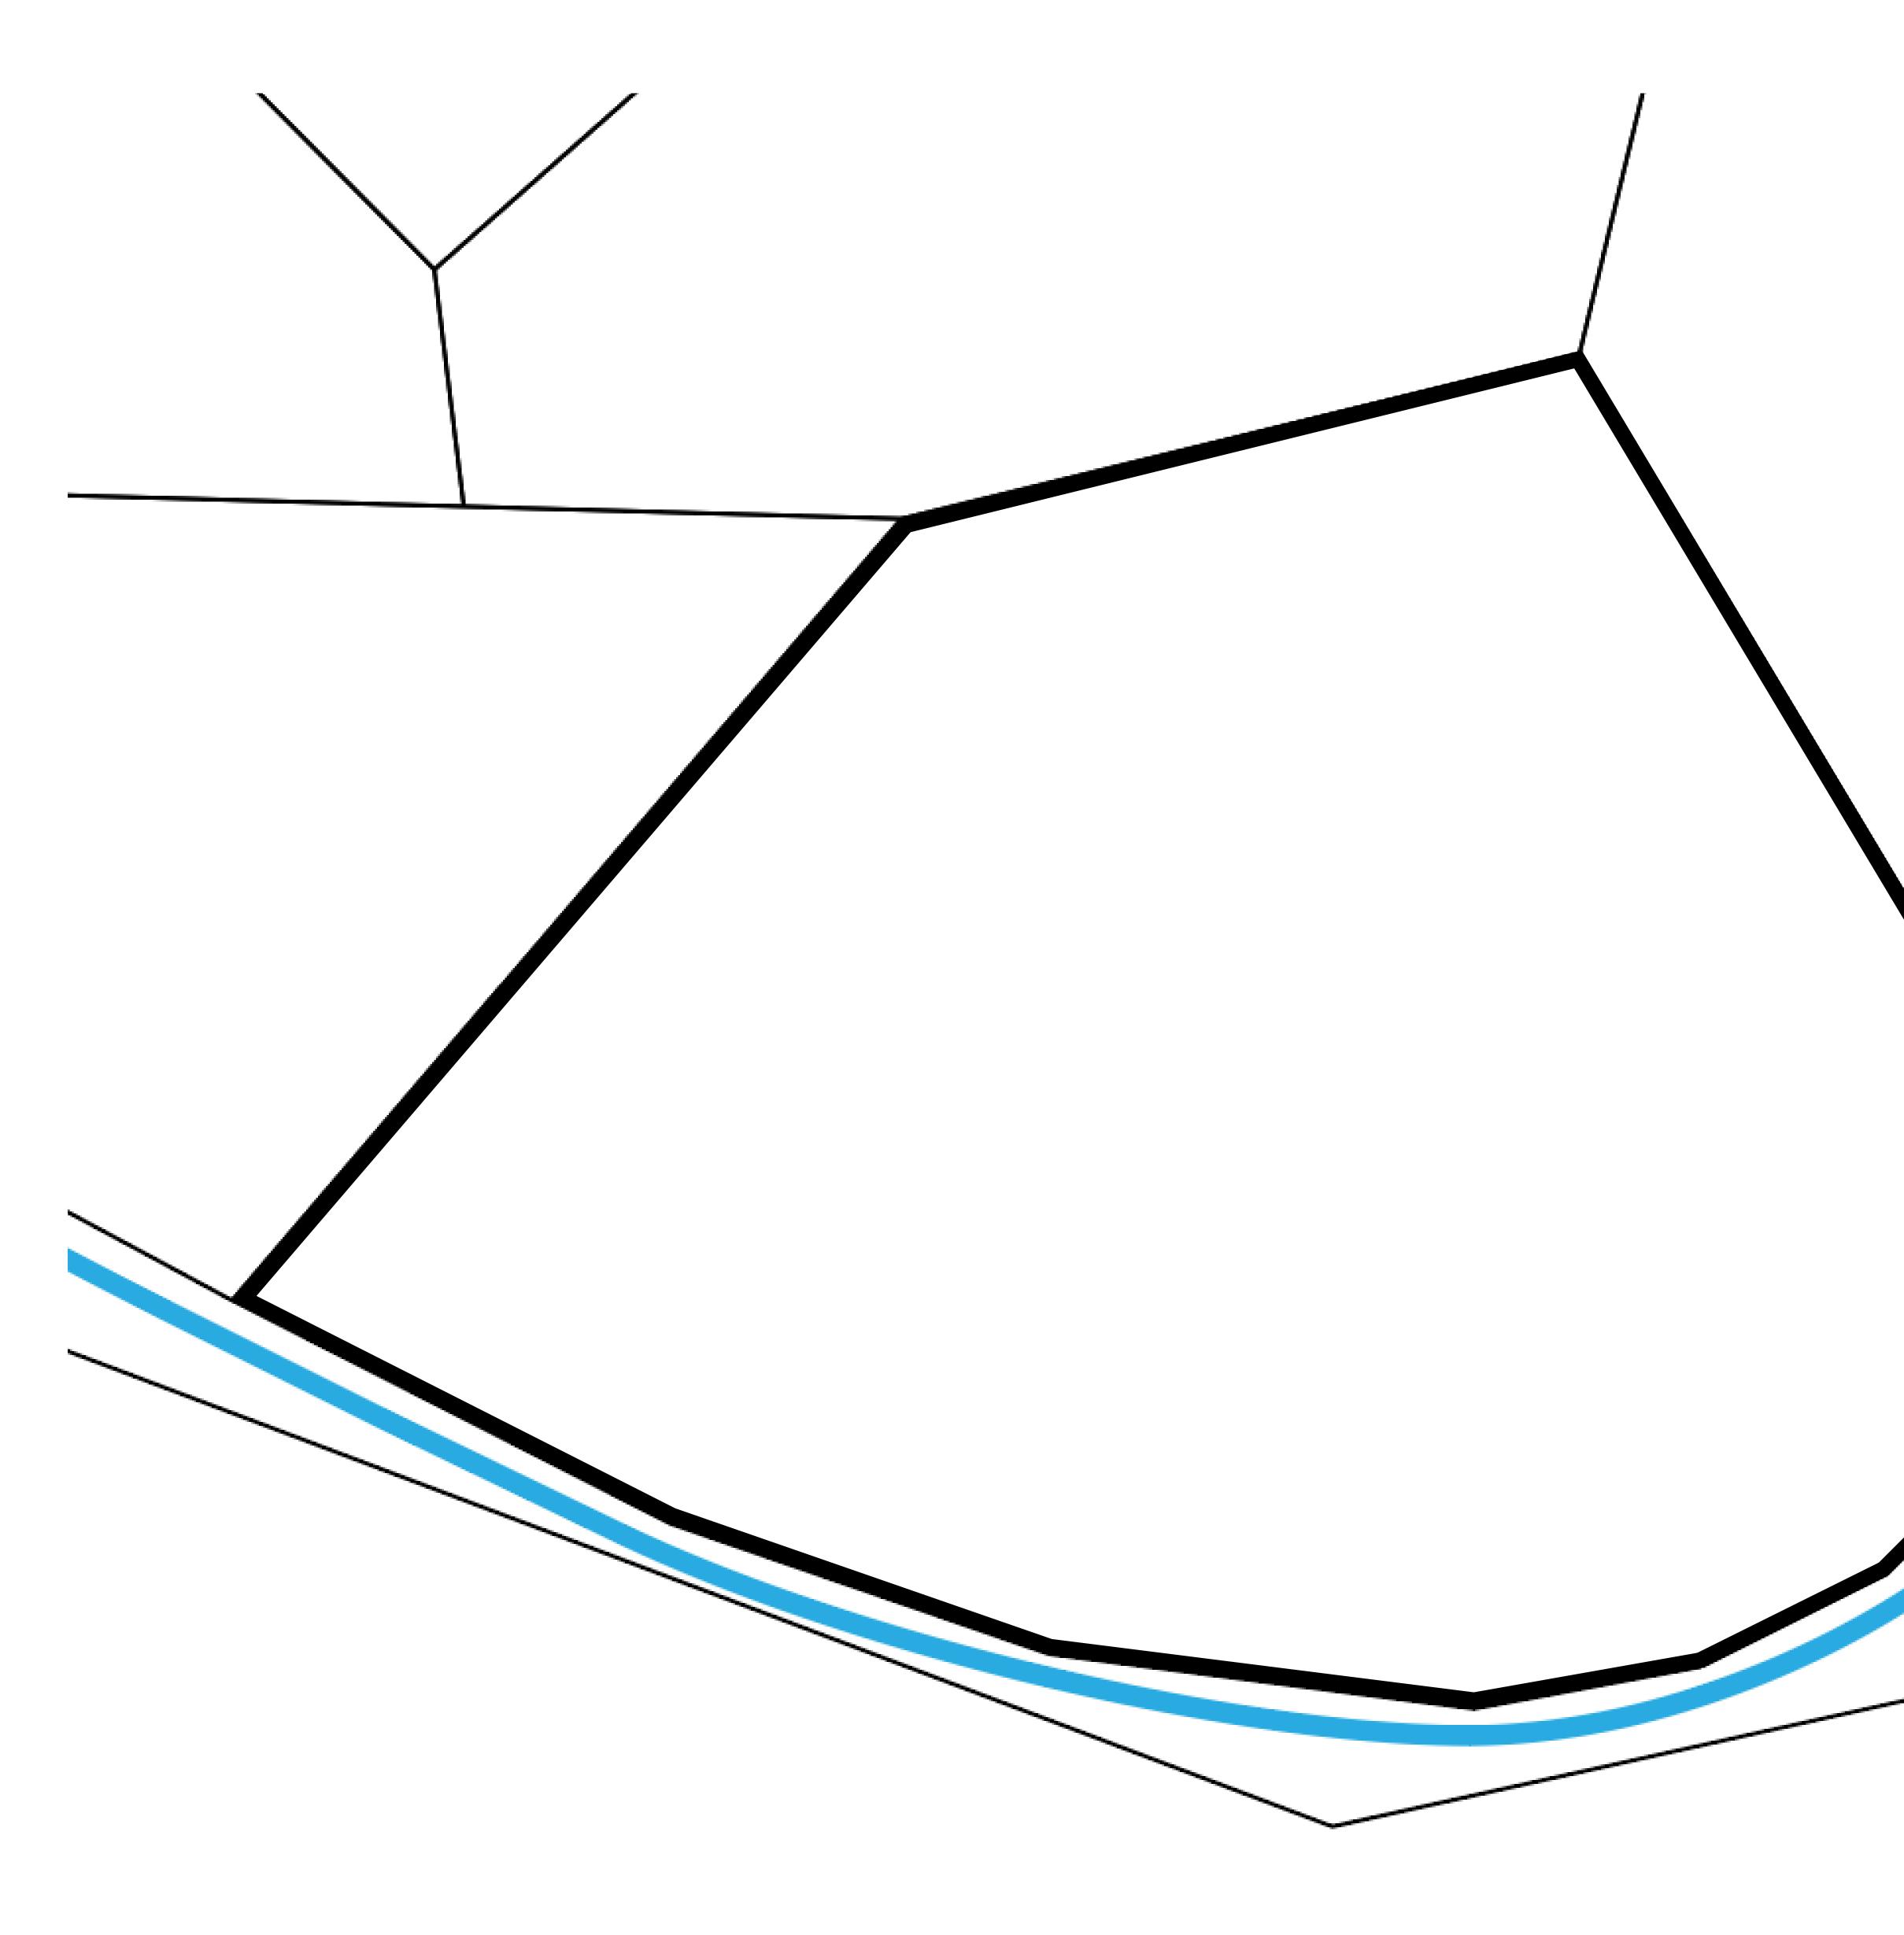

## LOT LO210

|                                | TITLE NUMBER<br>L0211-221121 |                              |             |               |
|--------------------------------|------------------------------|------------------------------|-------------|---------------|
| y                              |                              |                              |             |               |
| EMPIRE                         | ISSUED                       | 22 November 2021             | Jo.         | SCALE 1/50000 |
| hare of 0.3%<br>Credits); Mint |                              | sales based on numbe<br>ries | er of NFT S | tories minted |
|                                |                              |                              | 1           |               |
|                                |                              |                              |             |               |
|                                |                              |                              |             | PLOT          |
|                                |                              |                              |             |               |
|                                |                              |                              |             |               |
|                                |                              |                              |             |               |
|                                |                              | $\sim$ $  -$                 |             |               |
| 기 ()                           |                              | 0211                         |             |               |

# BOUNDARY: 6.41 KM

OFFICIAL PERSPECTIVE SHEET FOR FILING

Indicate vantage point for each drawing. Copy and mark each sheet required prior to filing.

Guide - Vantage point should be indicated as shown in the diagram: