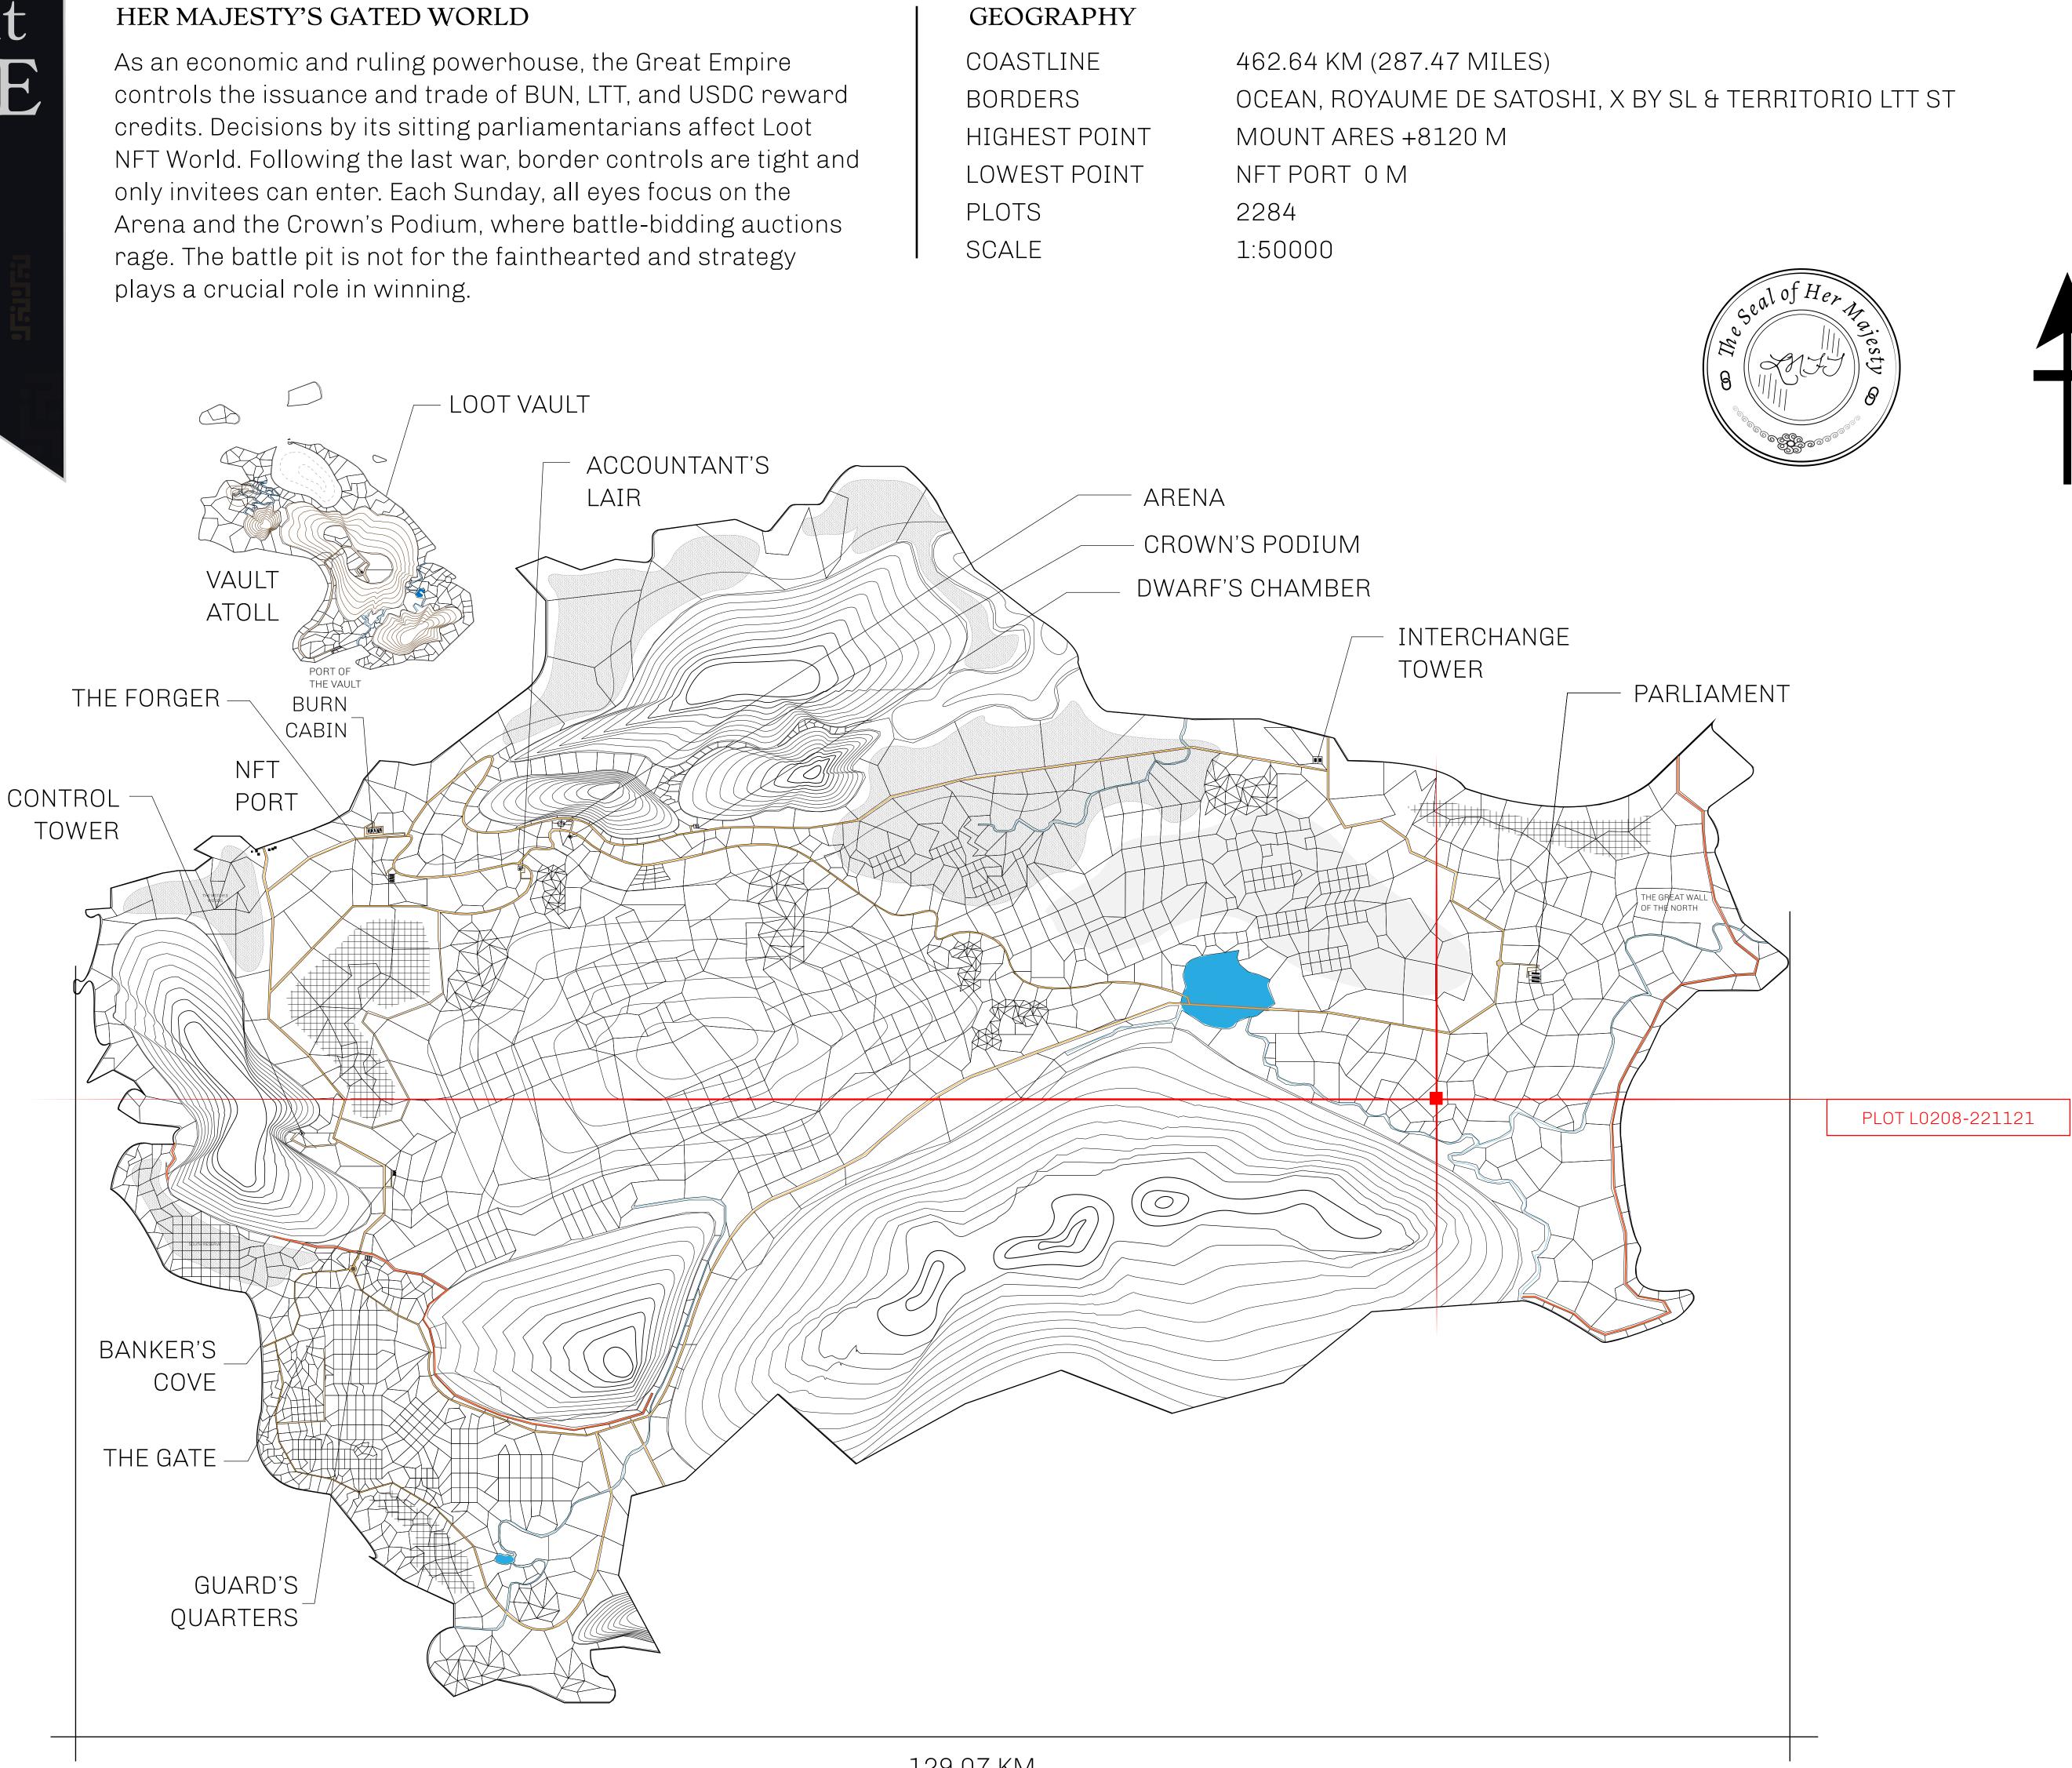

### H.M. LNFT Land Registr

ADMINISTRATIVE AREA

OWNER ENTITLEMENT

THE GREAT

Type W-GE: S (rewarded in C

### PLOT L0207

| y                              | TITLE NUMBER<br>L0208-221121 |                              |             |               |              |
|--------------------------------|------------------------------|------------------------------|-------------|---------------|--------------|
|                                |                              |                              |             |               |              |
| Share of 0.3%<br>Credits); Min |                              | sales based on numbe<br>ries | er of NFT S | stories minte | ed a control |
| ,,,                            |                              | ,                            |             |               | A CONTRACTOR |
|                                |                              |                              |             |               |              |
|                                |                              |                              |             |               |              |
|                                |                              |                              |             |               |              |
|                                |                              |                              |             |               |              |
|                                |                              |                              |             |               |              |
|                                |                              |                              |             |               |              |
|                                |                              |                              |             |               | Ρ            |
| PLC                            | DT LO                        | 208                          |             |               |              |
| BOUNI                          | DARY: <sup>-</sup>           | 7.78 KM                      |             |               |              |
|                                |                              |                              |             |               |              |
|                                |                              |                              |             |               |              |
|                                |                              |                              |             |               |              |
|                                |                              |                              |             |               |              |
|                                |                              |                              |             |               |              |
|                                |                              | PLOT                         | L02         | 13            |              |
|                                |                              |                              |             |               |              |
|                                |                              |                              |             |               | $\prec$      |
|                                |                              |                              |             |               |              |