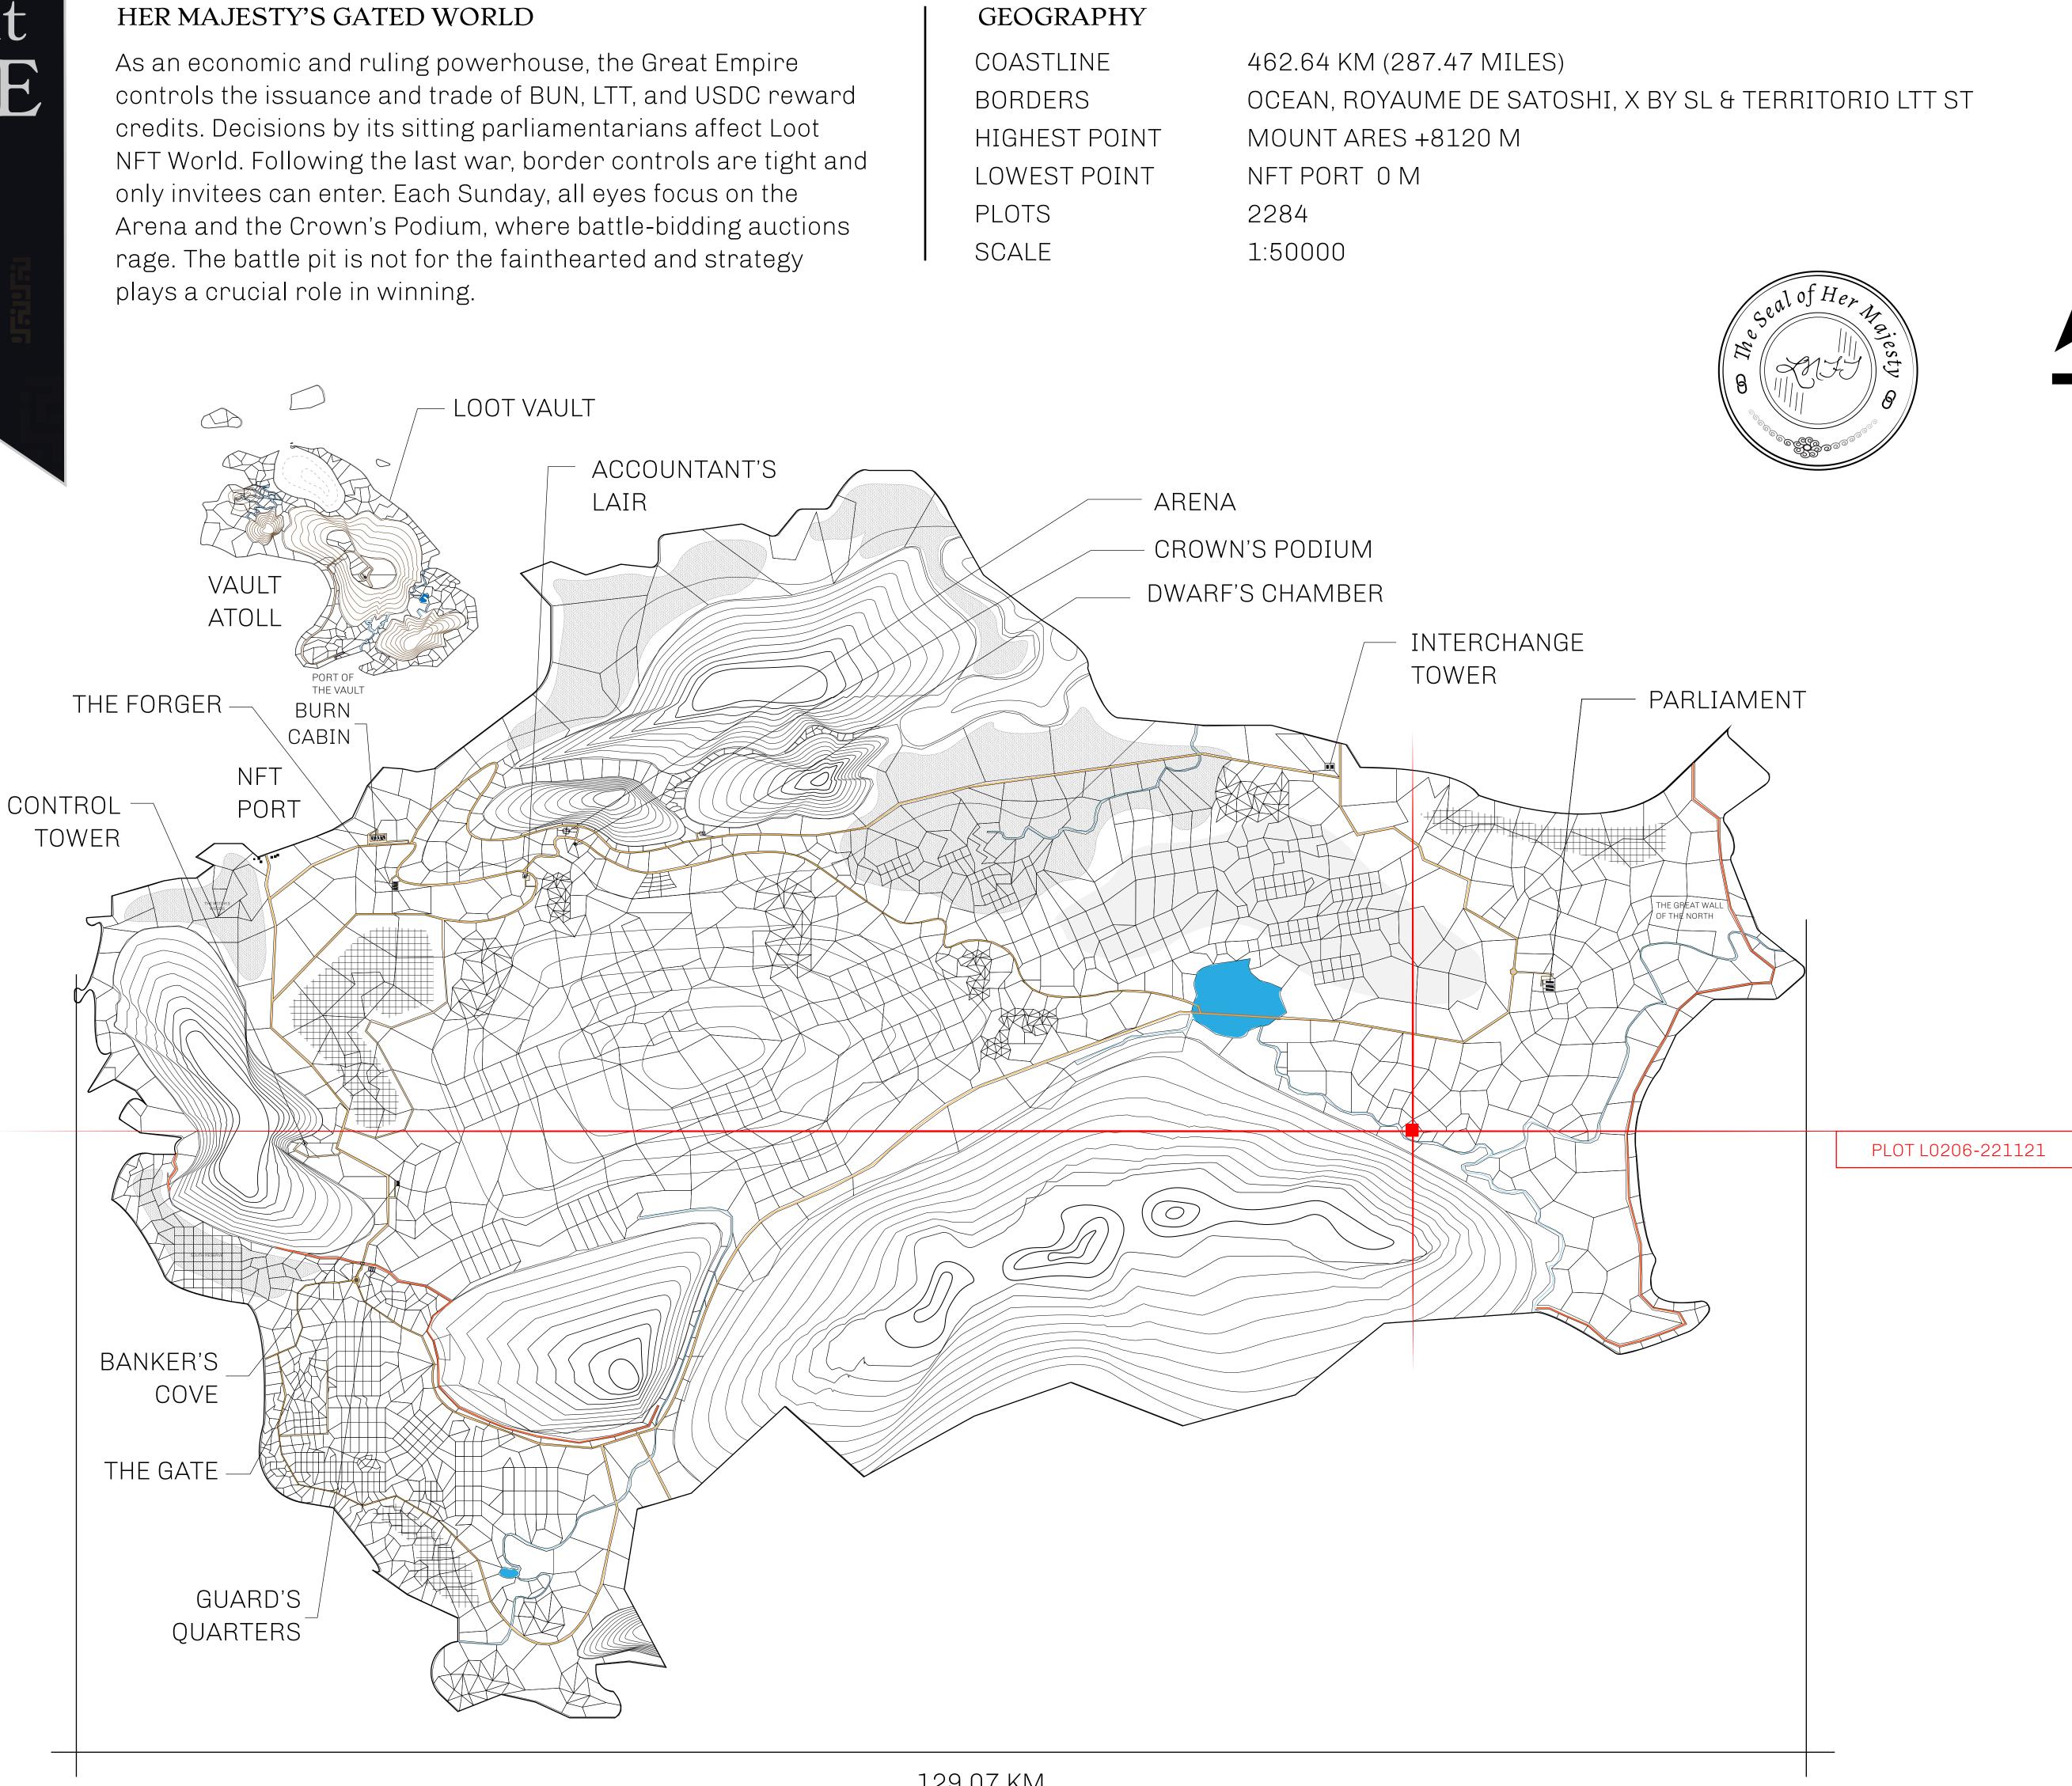

## LOOT NFT WORLD

 $\int$ 

## H.M. LNFT Land Registr

ADMINISTRATIVE AREA

OWNER ENTITLEMENT

**THE GREAT** 

Type W-GE: Share of 0.3% of all BUN sales (rewarded in Credits); Mint 4 NFT Stories

|                                                                      | TITLE NUMBER |                  |     |              |
|----------------------------------------------------------------------|--------------|------------------|-----|--------------|
| Y                                                                    | L0206-221121 |                  |     |              |
| <b>EMPIRE</b>                                                        | ISSUED       | 22 November 2021 | Jo. | SCALE 1/5000 |
| Share of 0.3% of all BUN sales based on number of NFT Stories minted |              |                  |     |              |

## PLOT L0206 BOUNDARY: 4.82 KM