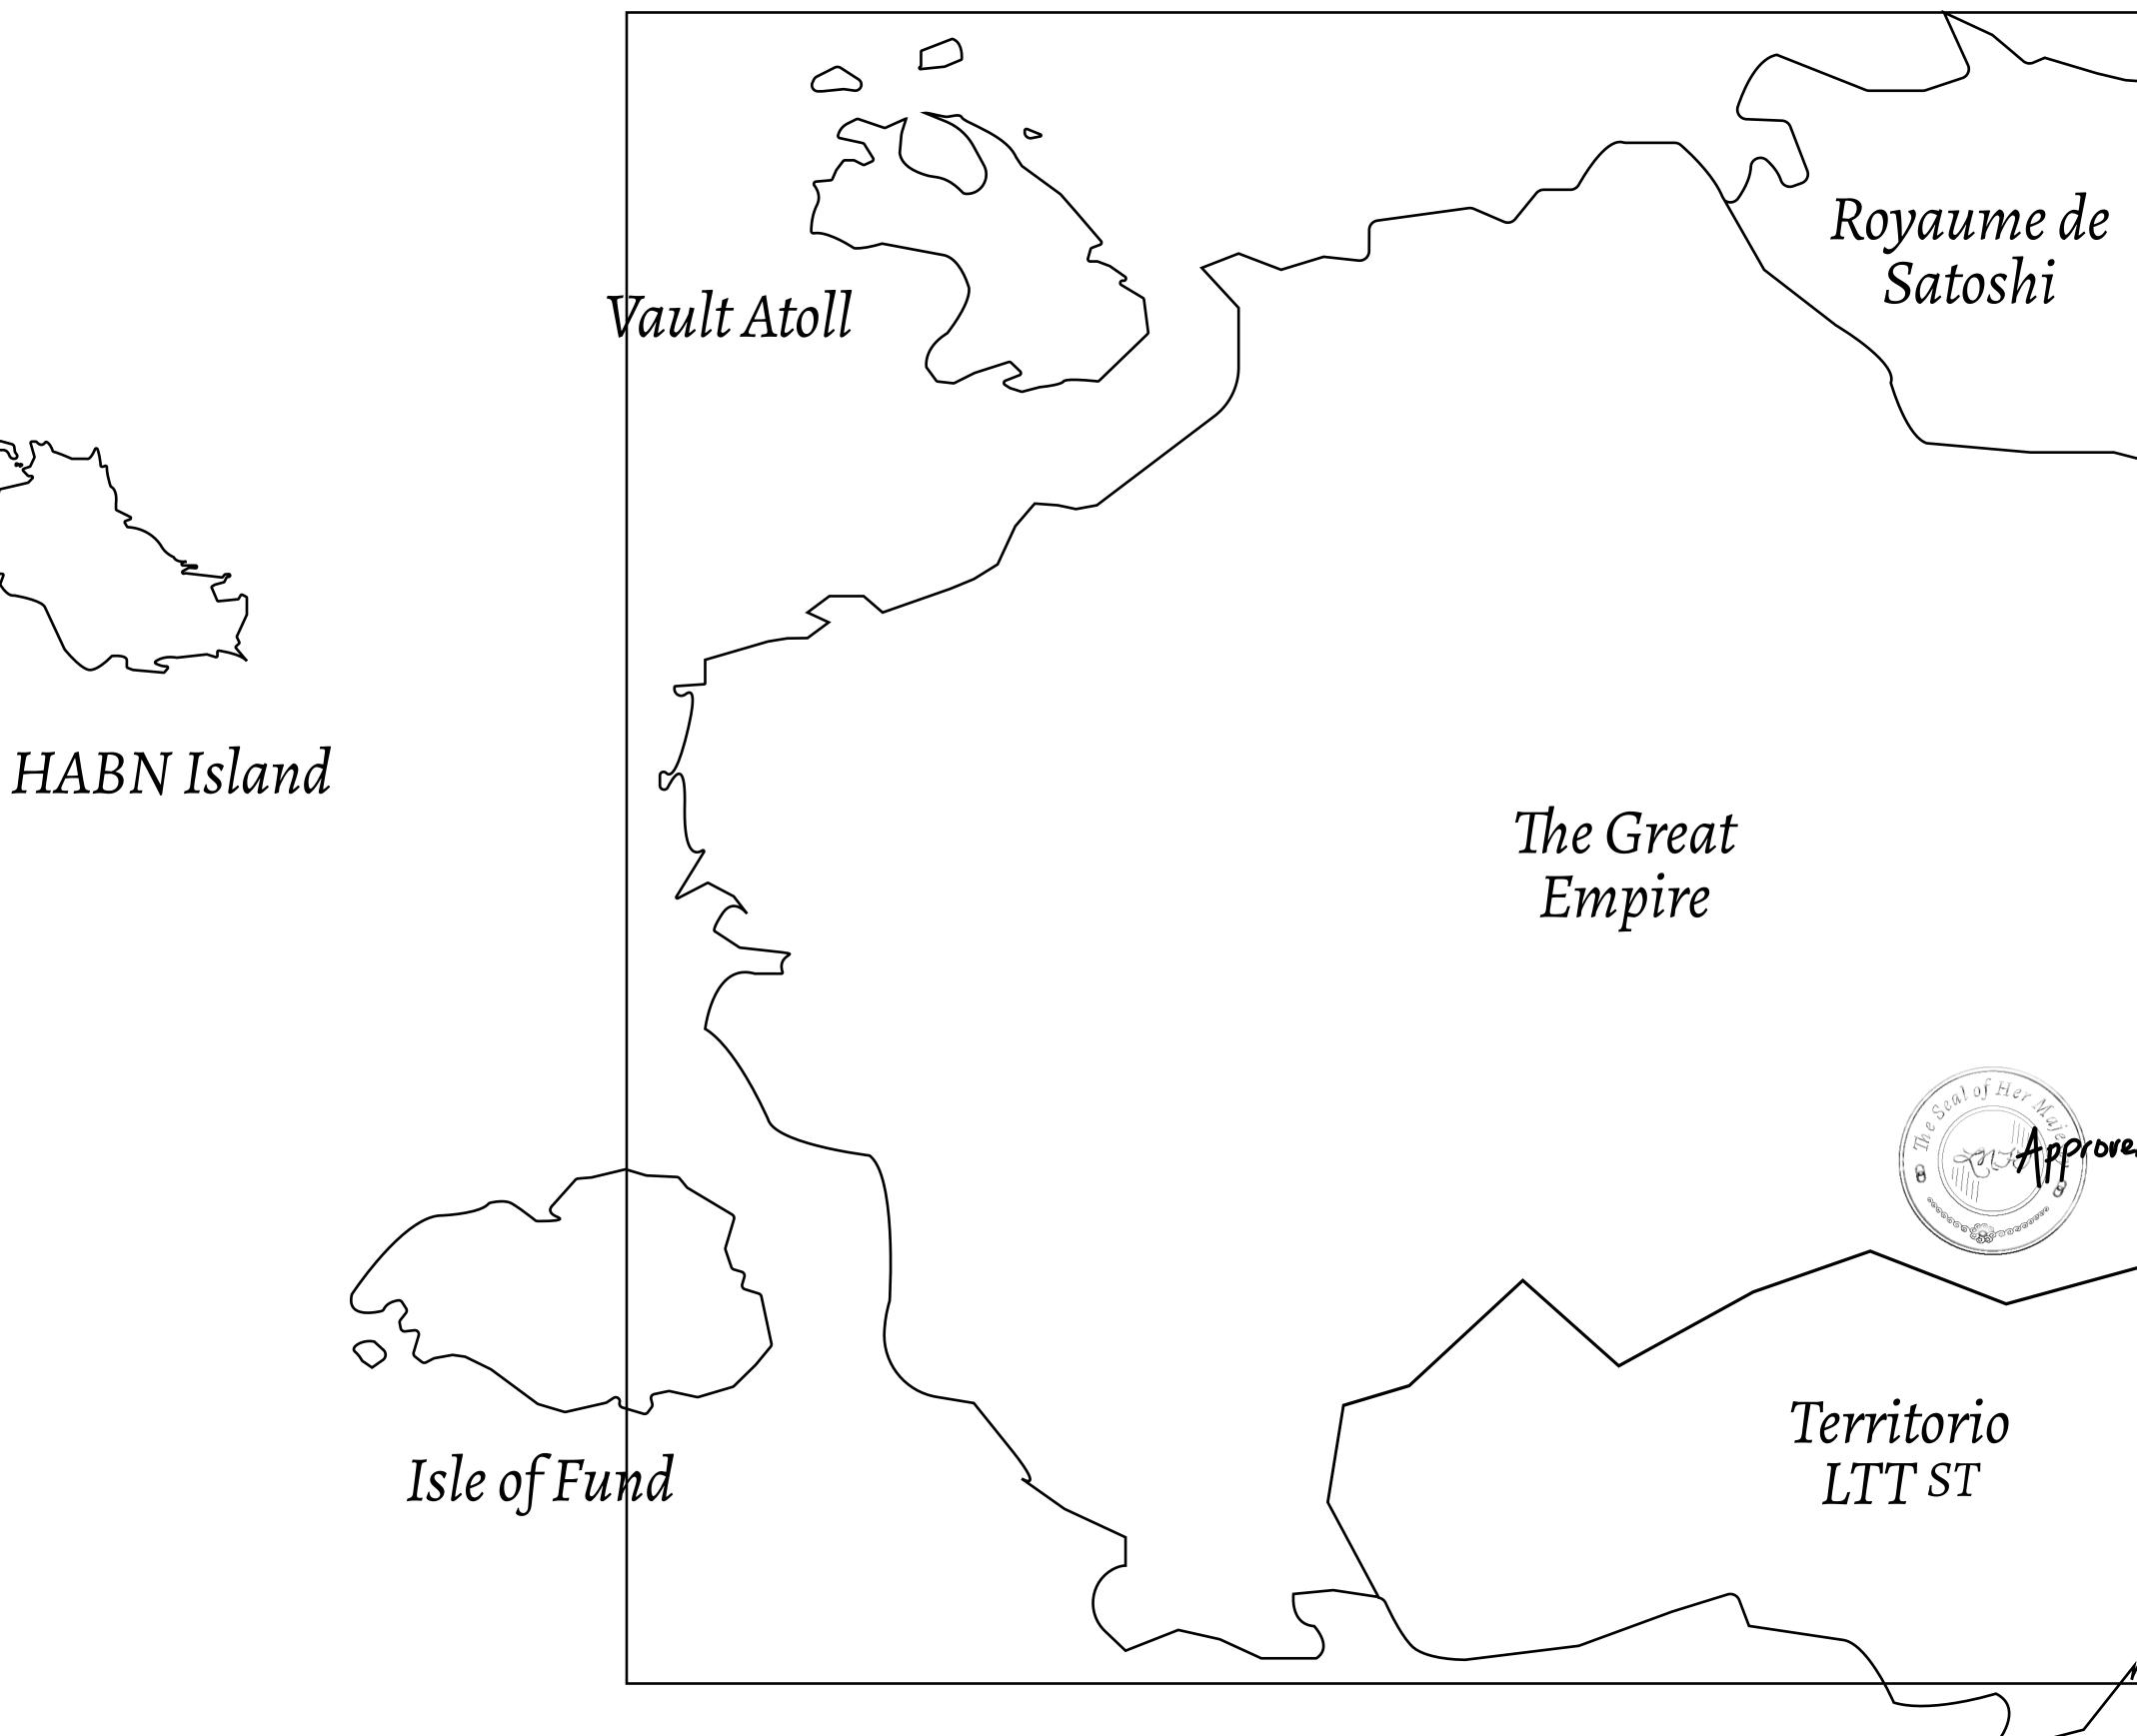

## LOOT NFT WORLD

 $\int$ 

## H.M. LNFT Land Registr

ADMINISTRATIVE AREA

OWNER ENTITLEMENT

**THE GREAT** 

Type W-GE: Share of 0.3% of all BUN sales (rewarded in Credits); Mint 4 NFT Stories

|                                                                      | TITLE NUMBER |                  |     |              |
|----------------------------------------------------------------------|--------------|------------------|-----|--------------|
| Y                                                                    | L0206-221121 |                  |     |              |
| <b>EMPIRE</b>                                                        | ISSUED       | 22 November 2021 | Jo. | SCALE 1/5000 |
| Share of 0.3% of all BUN sales based on number of NFT Stories minted |              |                  |     |              |

## PLOT L0206 BOUNDARY: 4.82 KM