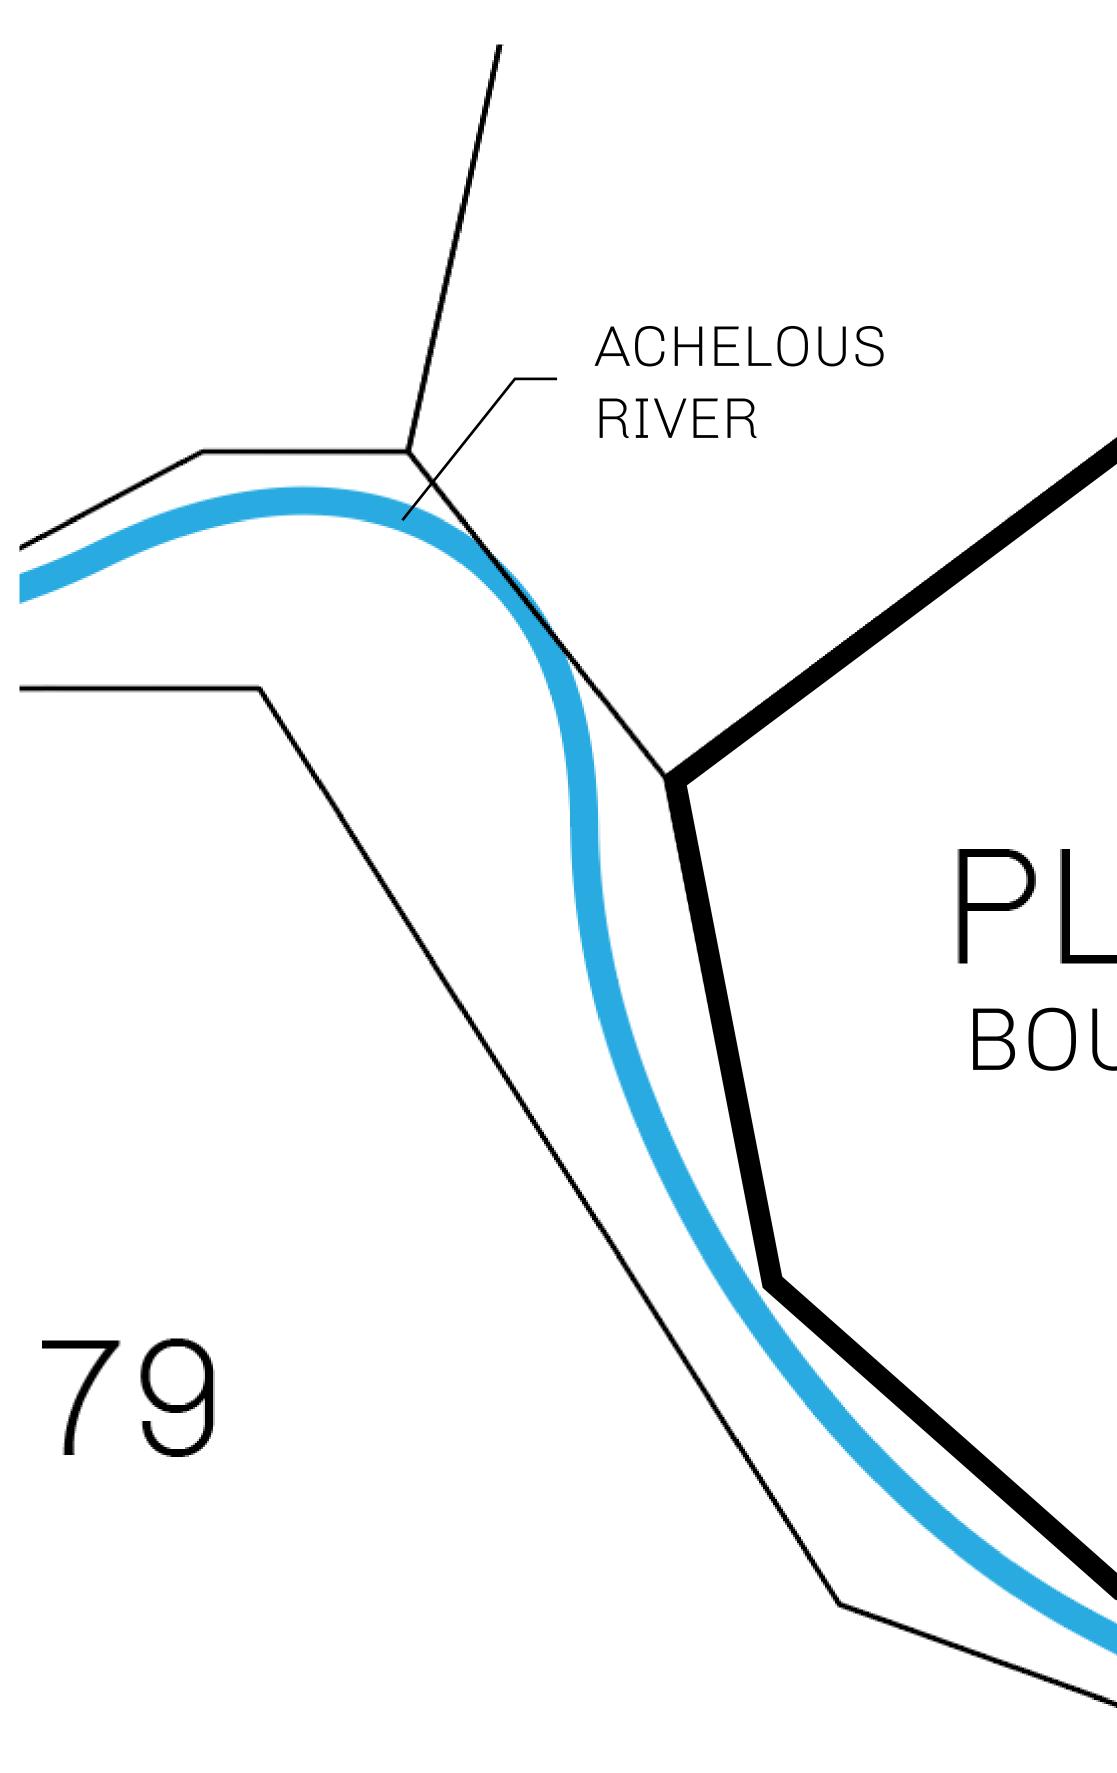

## LOOT NFT WORLD

 $\int$ 















## H.M. LNFT Land Registr

ADMINISTRATIVE AREA

OWNER ENTITLEMENT

**THE GREAT** 

Type W-GE: Share of 0.3% of all BUN sales (rewarded in Credits); Mint 4 NFT Stories



|                                                                      | TITLE NUMBER |                  |     |              |
|----------------------------------------------------------------------|--------------|------------------|-----|--------------|
| Y                                                                    | L0206-221121 |                  |     |              |
| <b>EMPIRE</b>                                                        | ISSUED       | 22 November 2021 | Jo. | SCALE 1/5000 |
| Share of 0.3% of all BUN sales based on number of NFT Stories minted |              |                  |     |              |

## PLOT L0206 BOUNDARY: 4.82 KM





## PLOT LO2

# PLOT LO2C



## OFFICIAL PERSPECTIVE SHEET FOR FILING

Indicate vantage point for each drawing. Copy and