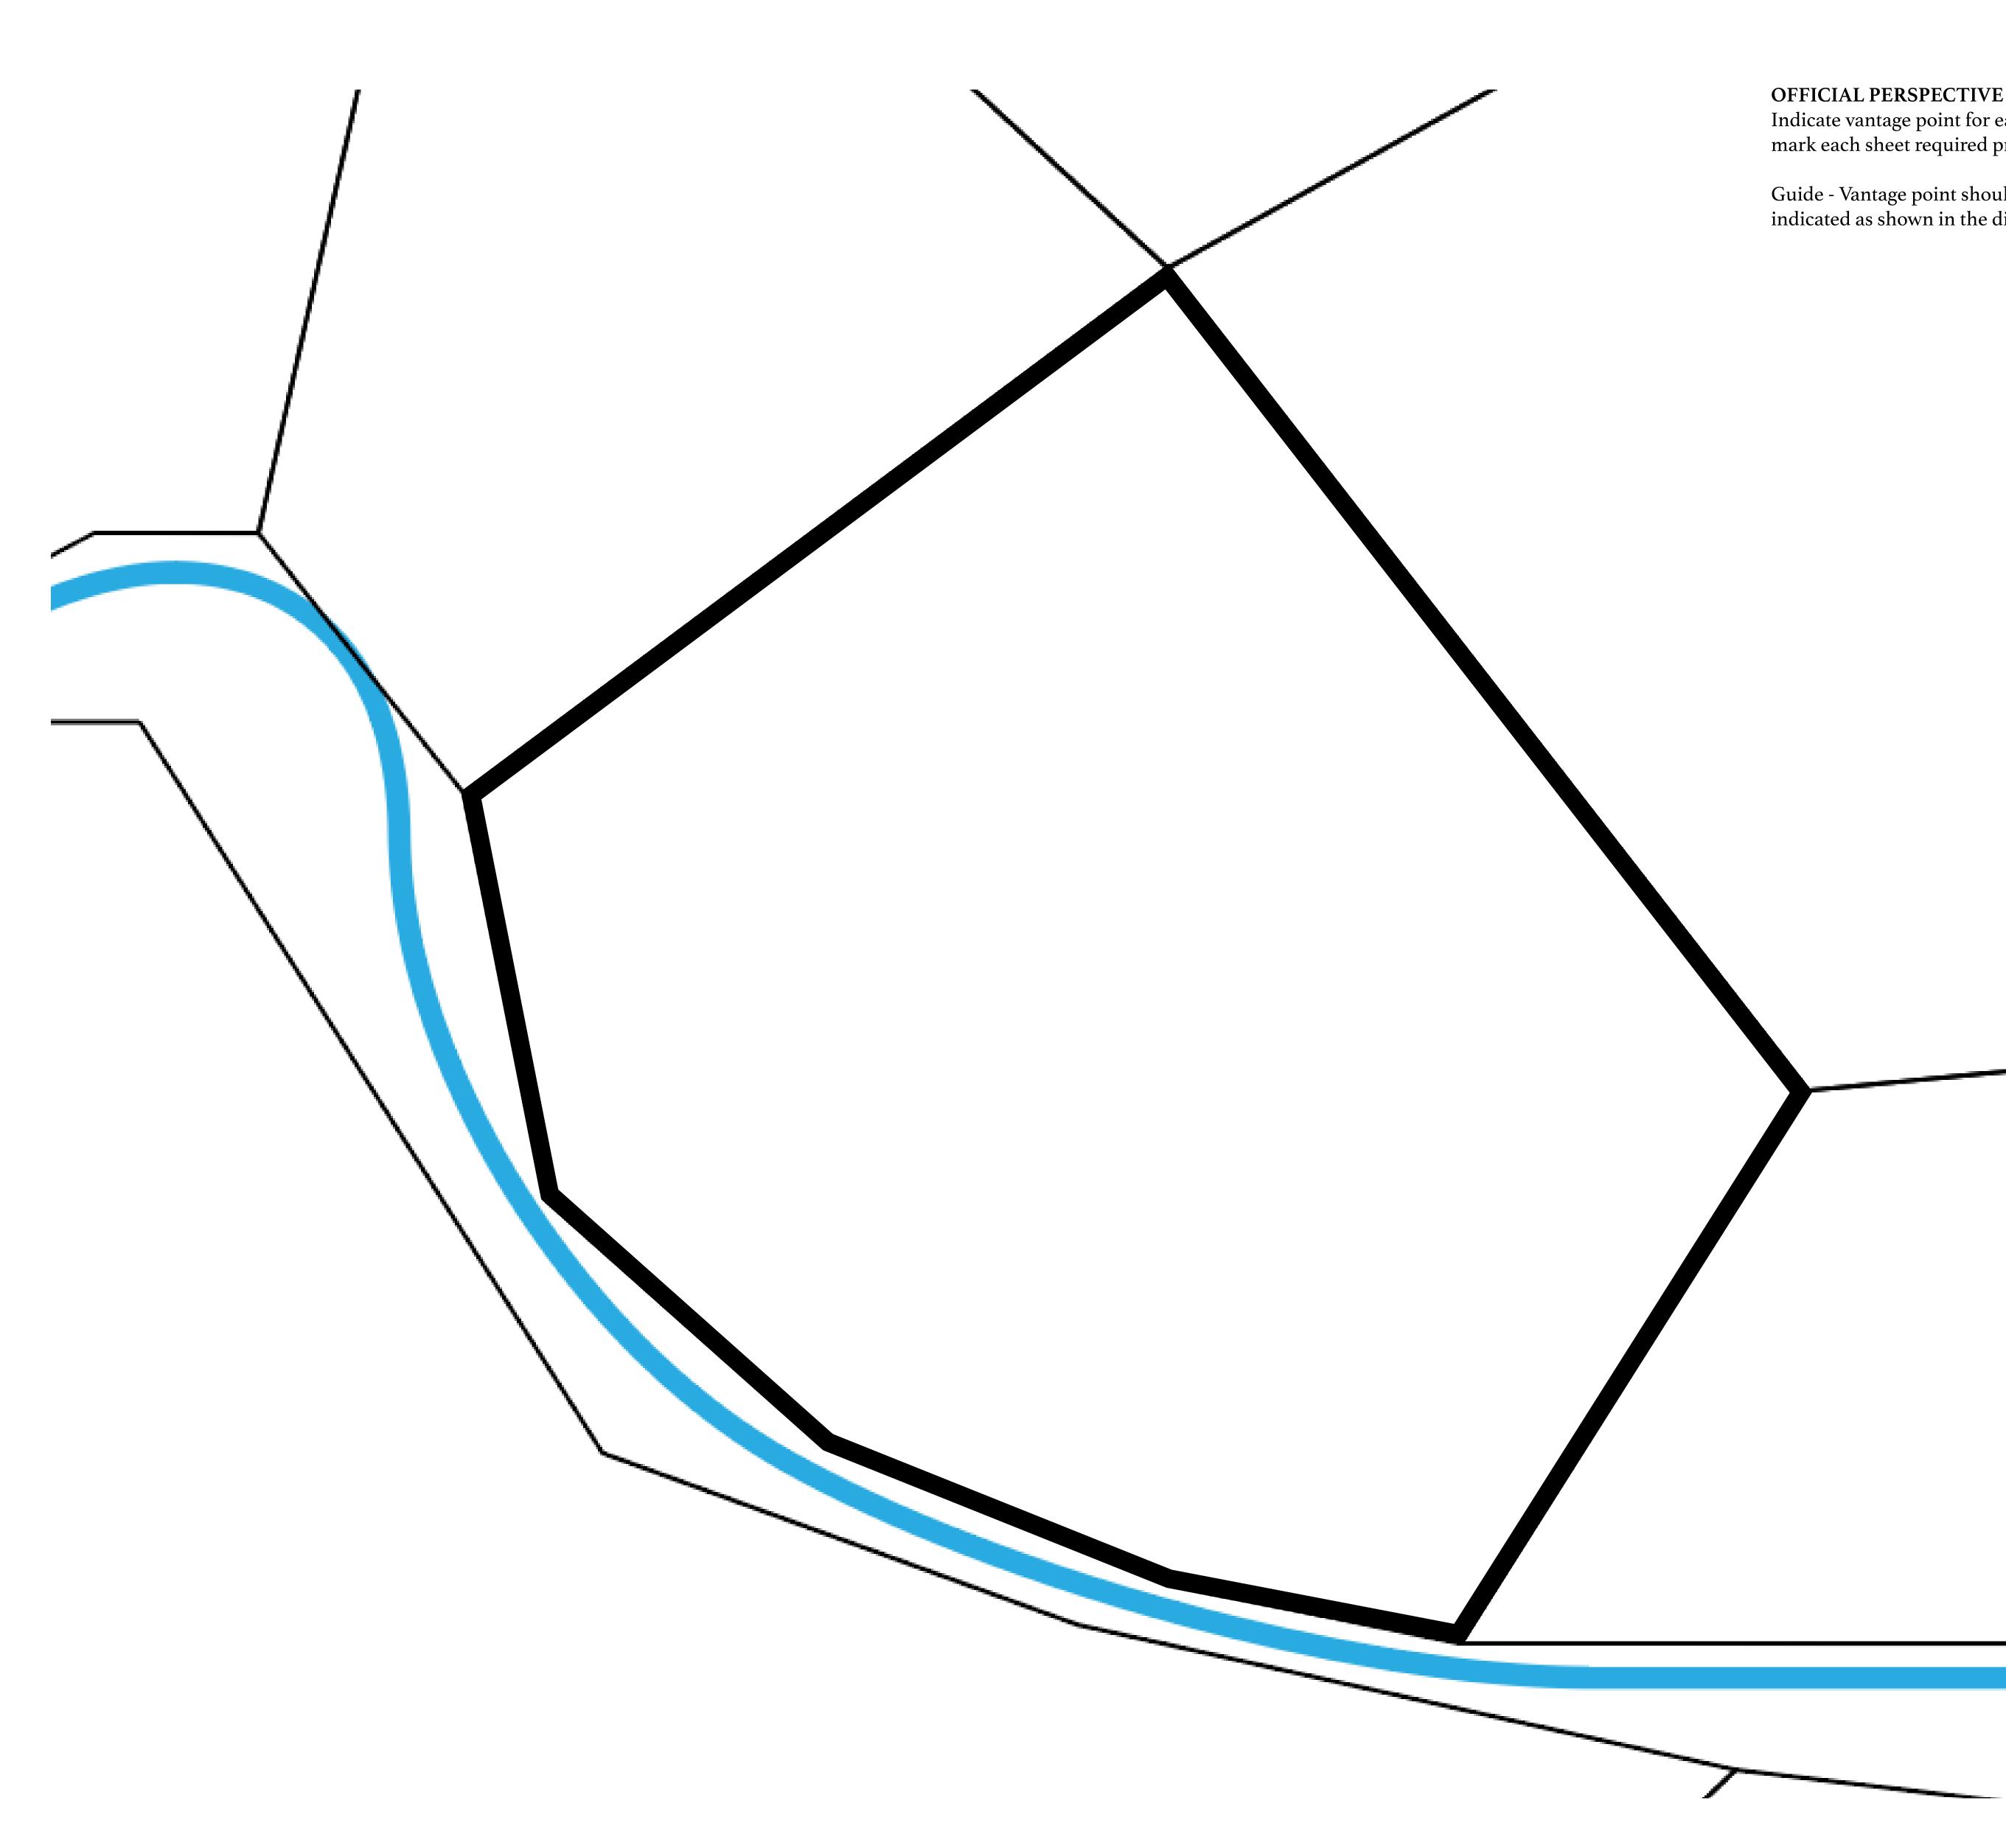

REAT** 

Type W-GE: Share of 0.3% of all BUN sales (rewarded in Credits); Mint 4 NFT Stories



|                                                                      | TITLE NUMBER |                  |     |              |
|----------------------------------------------------------------------|--------------|------------------|-----|--------------|
| Y                                                                    | L0206-221121 |                  |     |              |
| <b>EMPIRE</b>                                                        | ISSUED       | 22 November 2021 | Jo. | SCALE 1/5000 |
| Share of 0.3% of all BUN sales based on number of NFT Stories minted |              |                  |     |              |

## PLOT L0206 BOUNDARY: 4.82 KM





## PLOT LO2

# PLOT LO2C



## OFFICIAL PERSPECTIVE SHEET FOR FILING

Indicate vantage point for each drawing. Copy and mark each sheet required prior to filing.

Guide - Vantage point should be indicated as shown in the diagram: