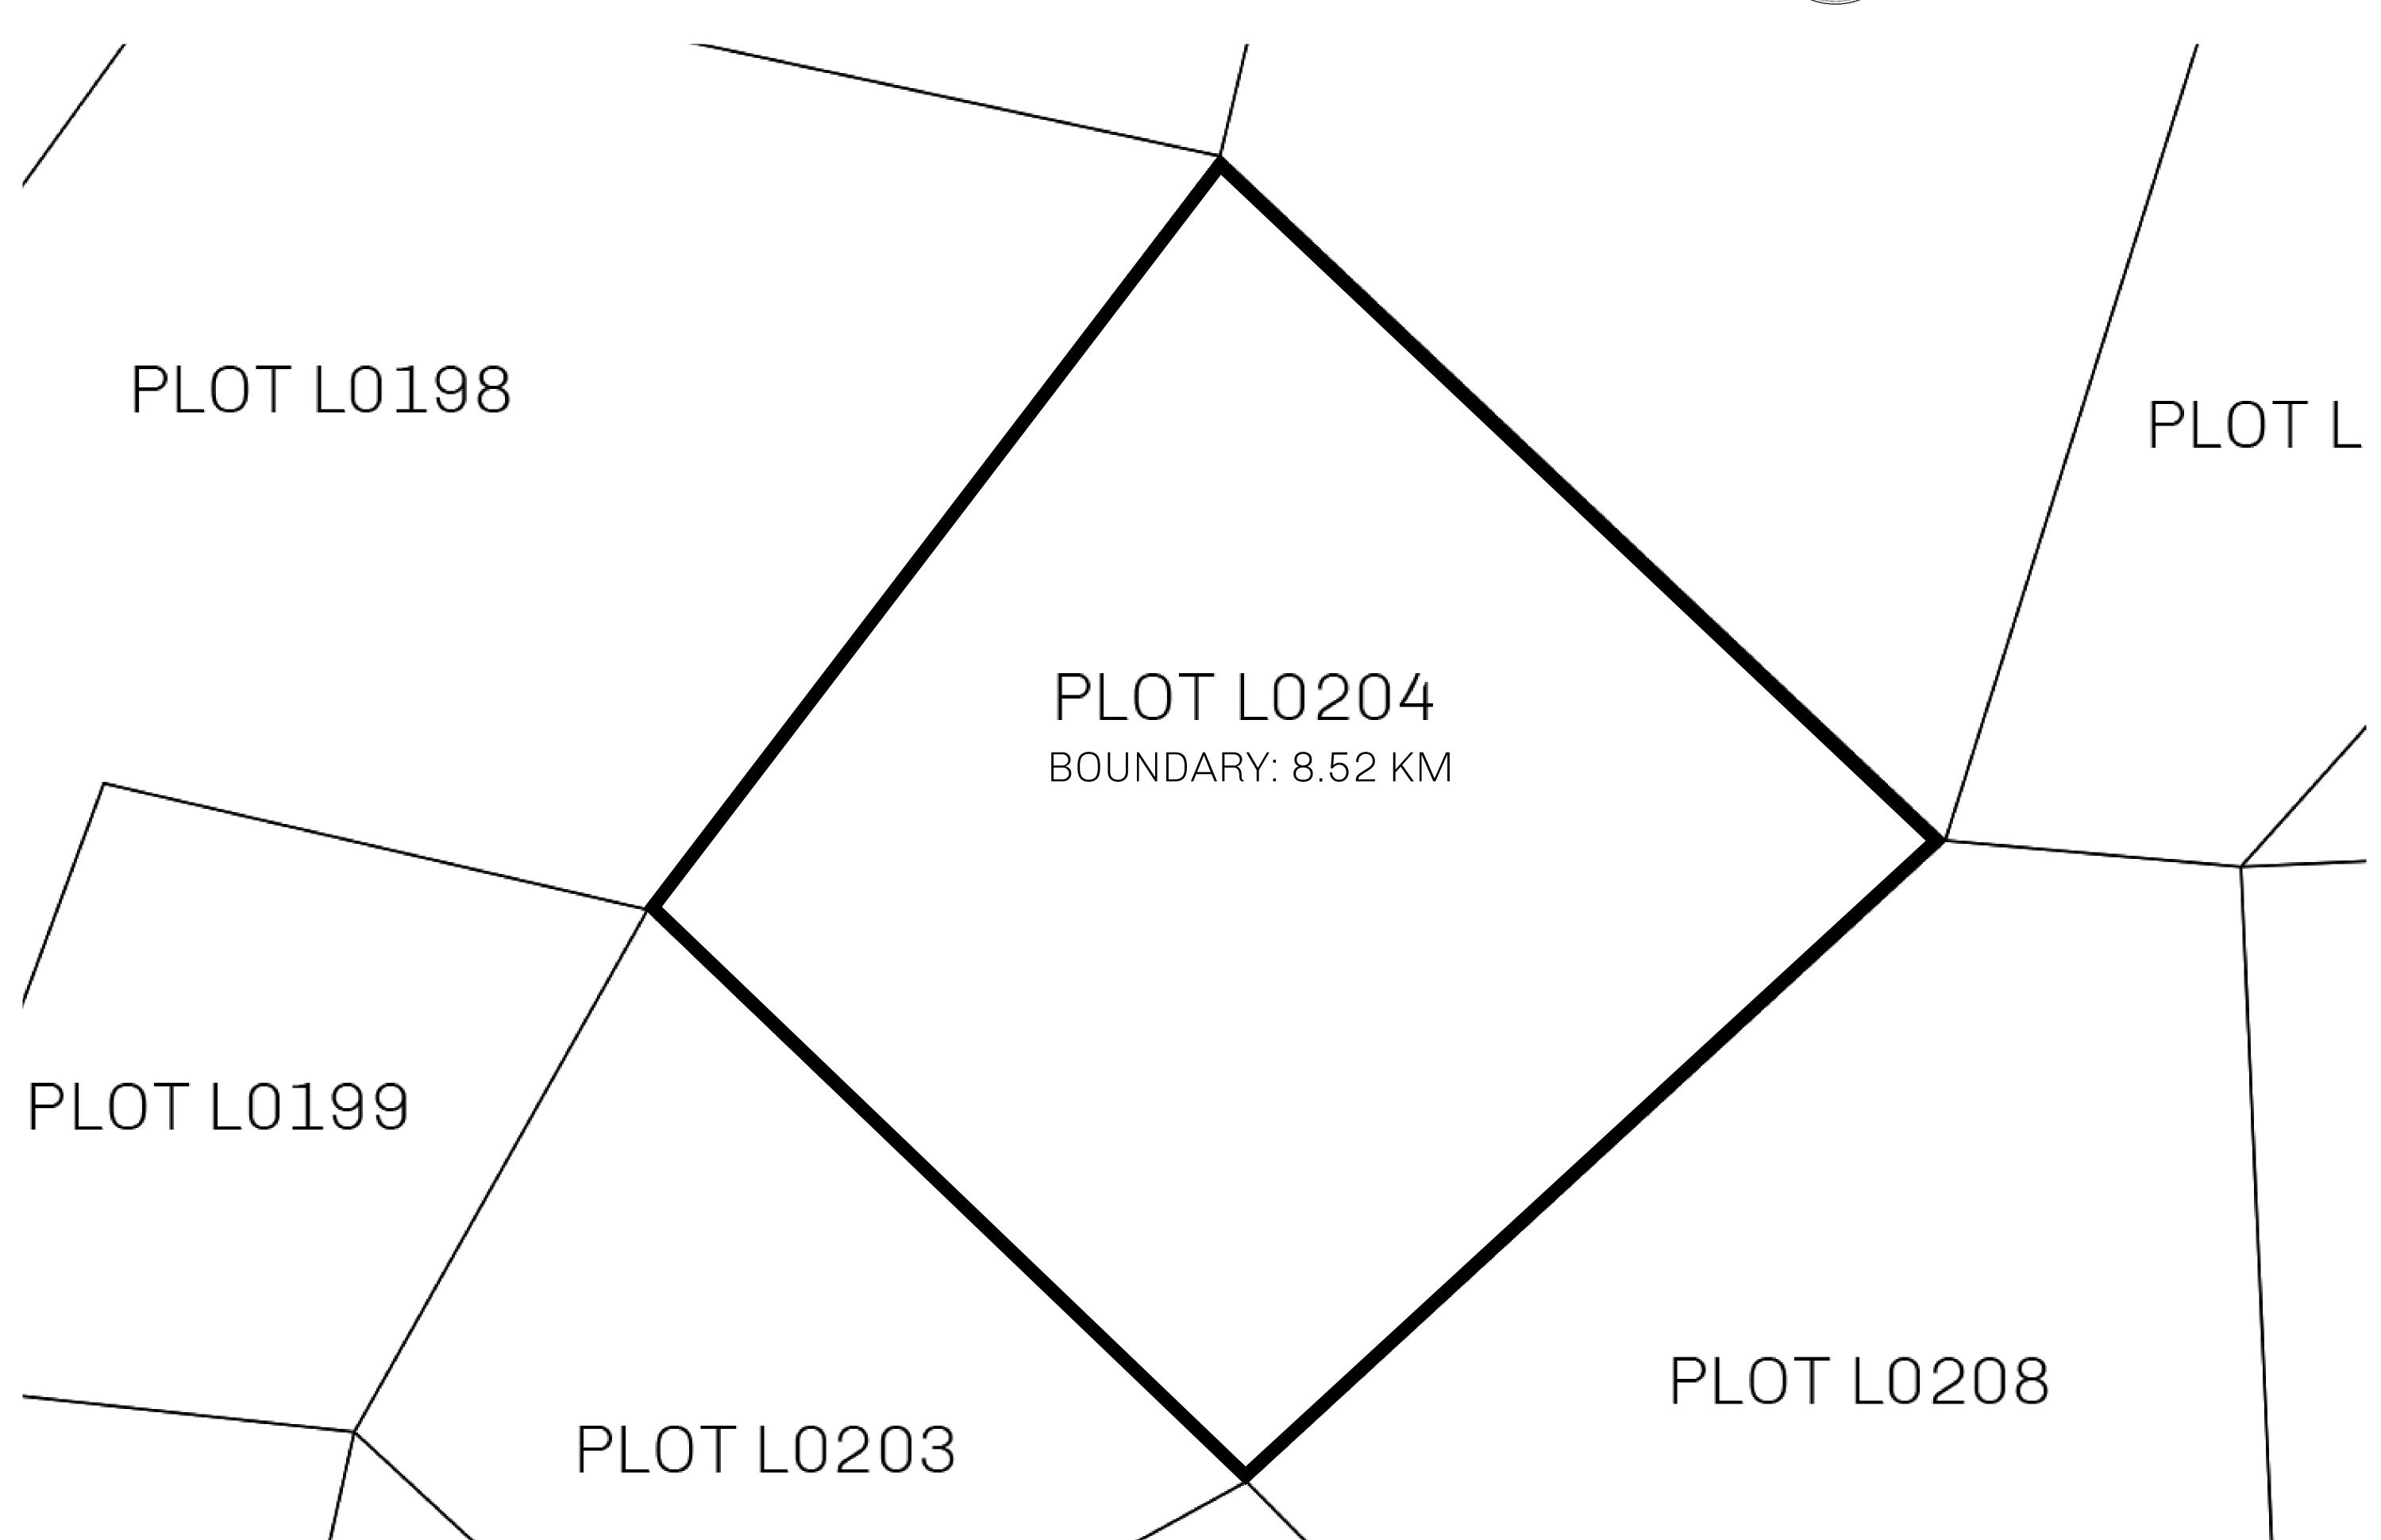

## H.M. LNFT Land Registry

L0204-221121

TITLE NUMBER

ADMINISTRATIVE AREA

THE GREAT EMPIRE

ISSUED 22 November 2021

SCALE **1/50000** 

OWNER ENTITLEMENT

Type W-GE: Share of 0.3% of all BUN sales based on number of NFT Stories minted

(rewarded in Credits); Mint 4 NFT Stories