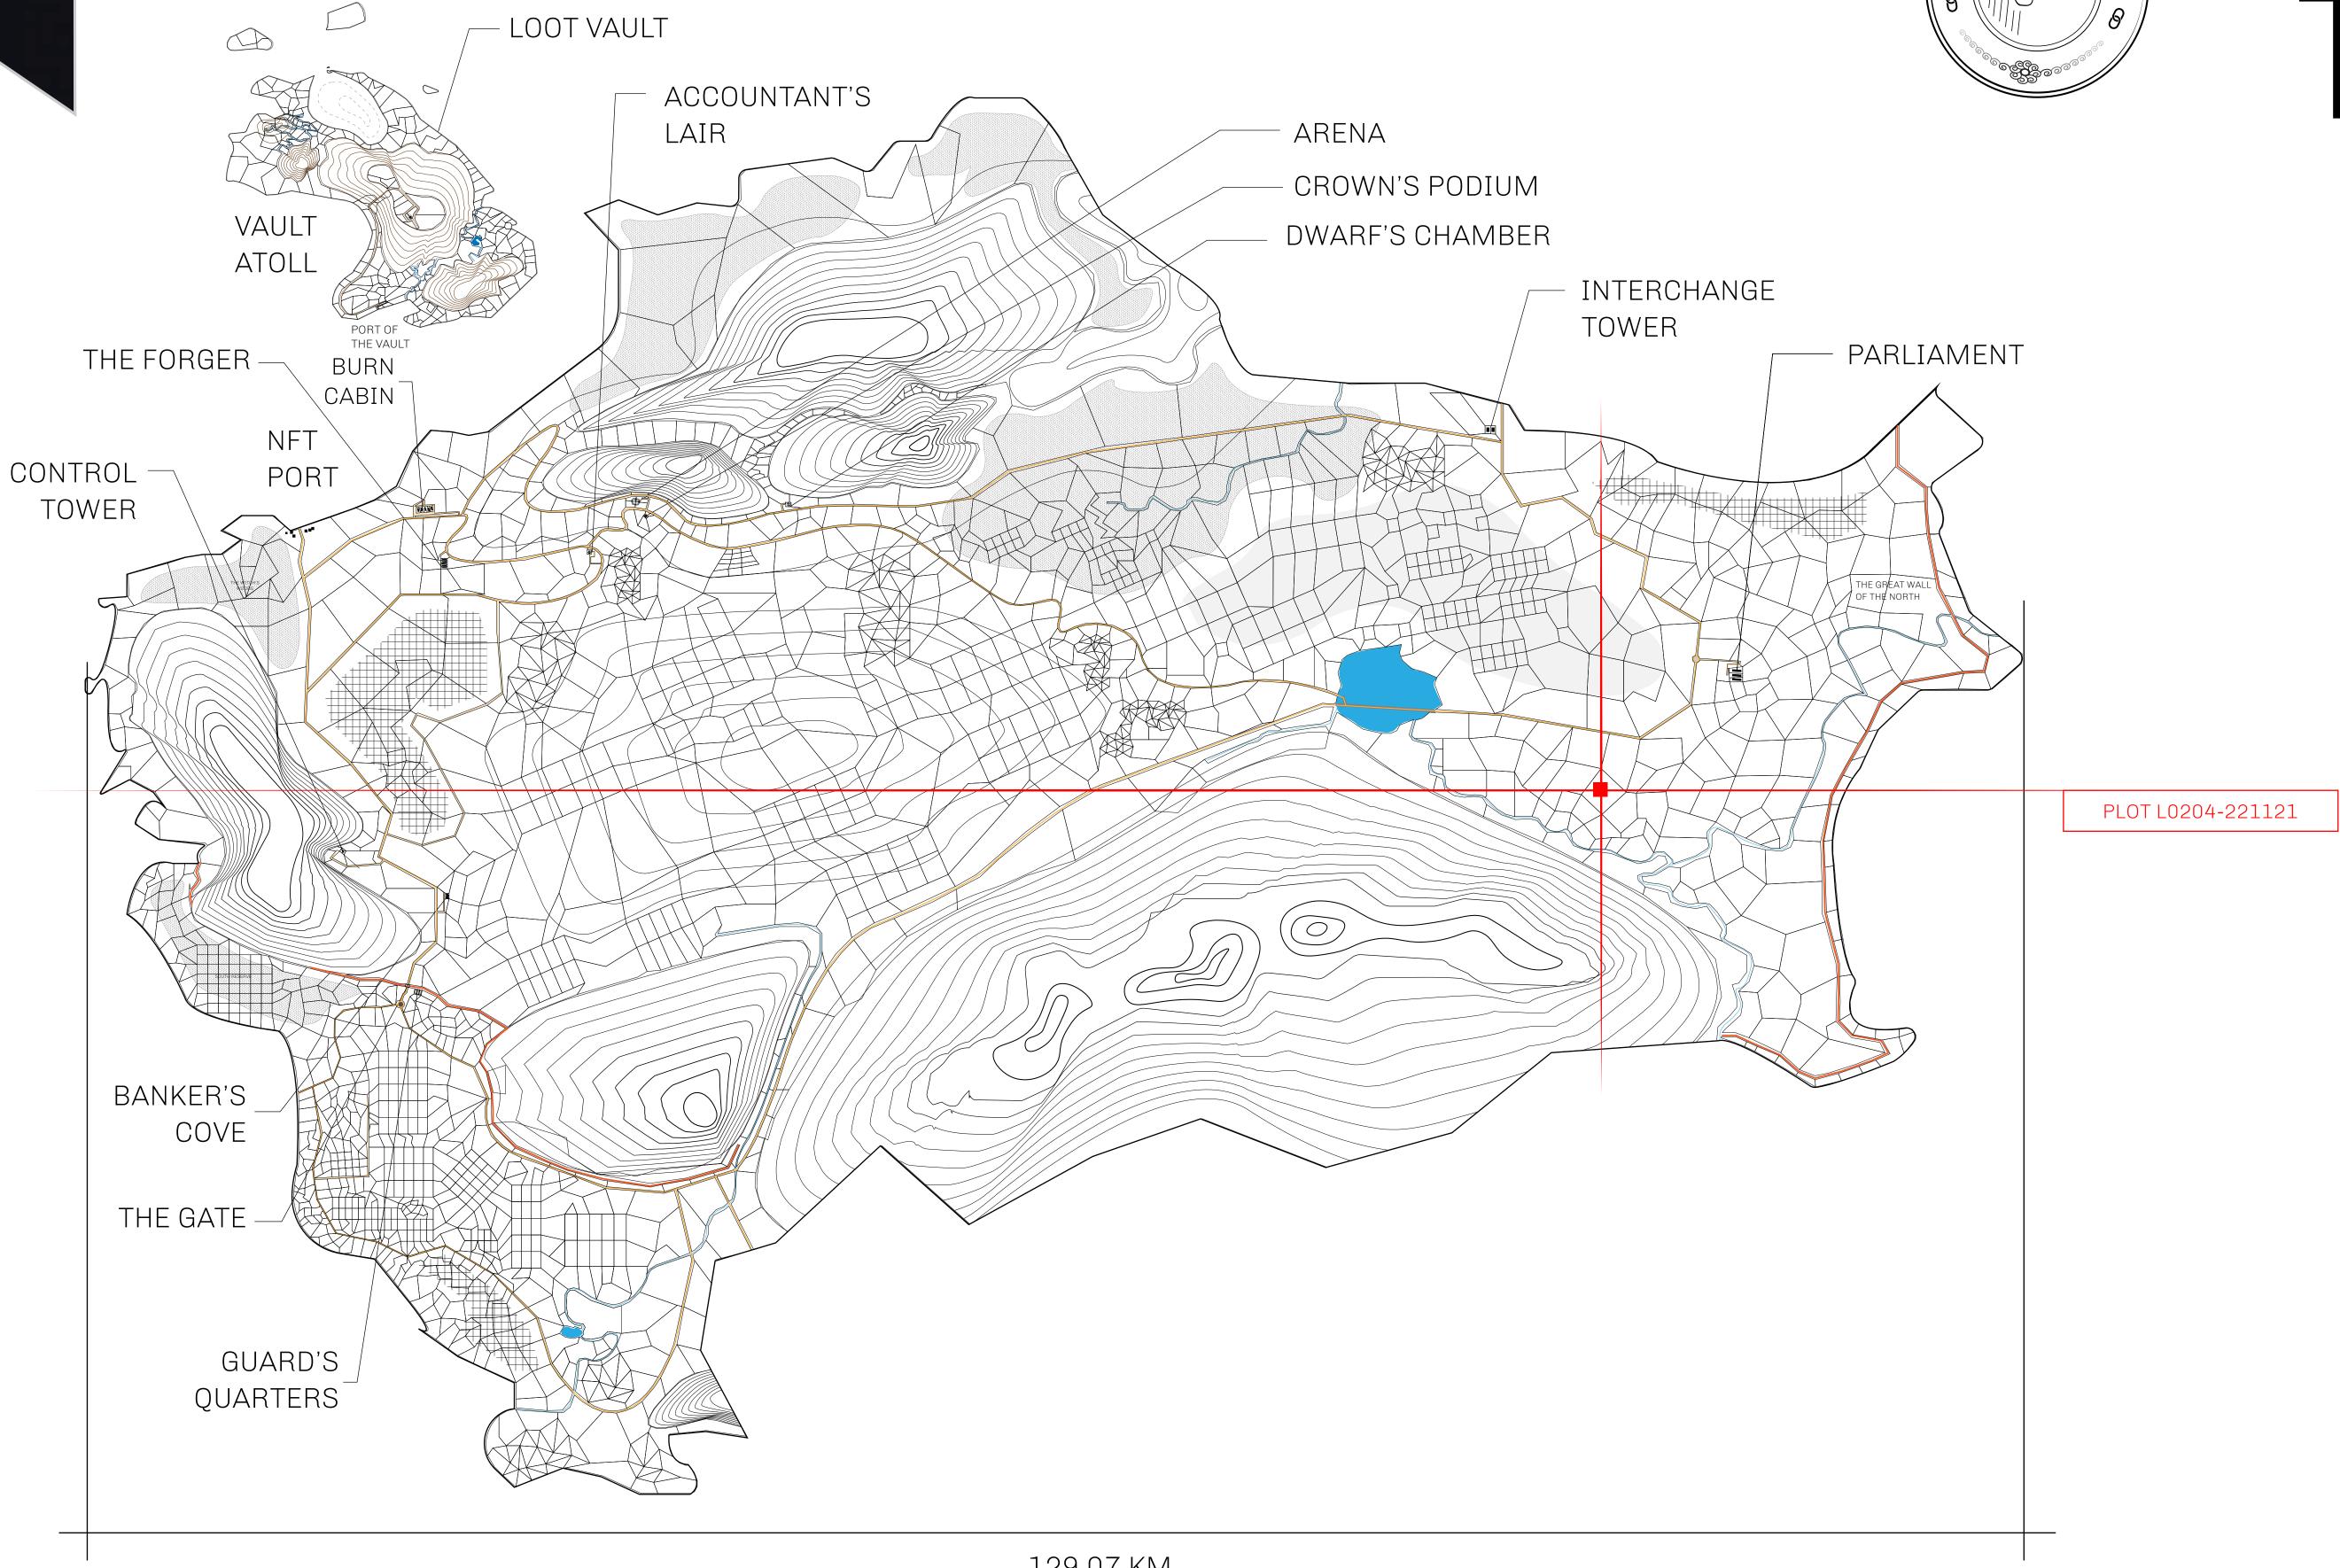

## GEOGRAPHY

COASTLINE 462.64 KM (287.47 MILES)

OCEAN, ROYAUME DE SATOSHI, X BY SL & TERRITORIO LTT ST BORDERS

HIGHEST POINT MOUNT ARES +8120 M

LOWEST POINT NFT PORT 0 M

PLOTS 2284 SCALE 1:50000

## H.M. LNFT Land Registry

L0204-221121

TITLE NUMBER

ADMINISTRATIVE AREA

THE GREAT EMPIRE

ISSUED 22 November 2021

SCALE **1/50000** 

OWNER ENTITLEMENT