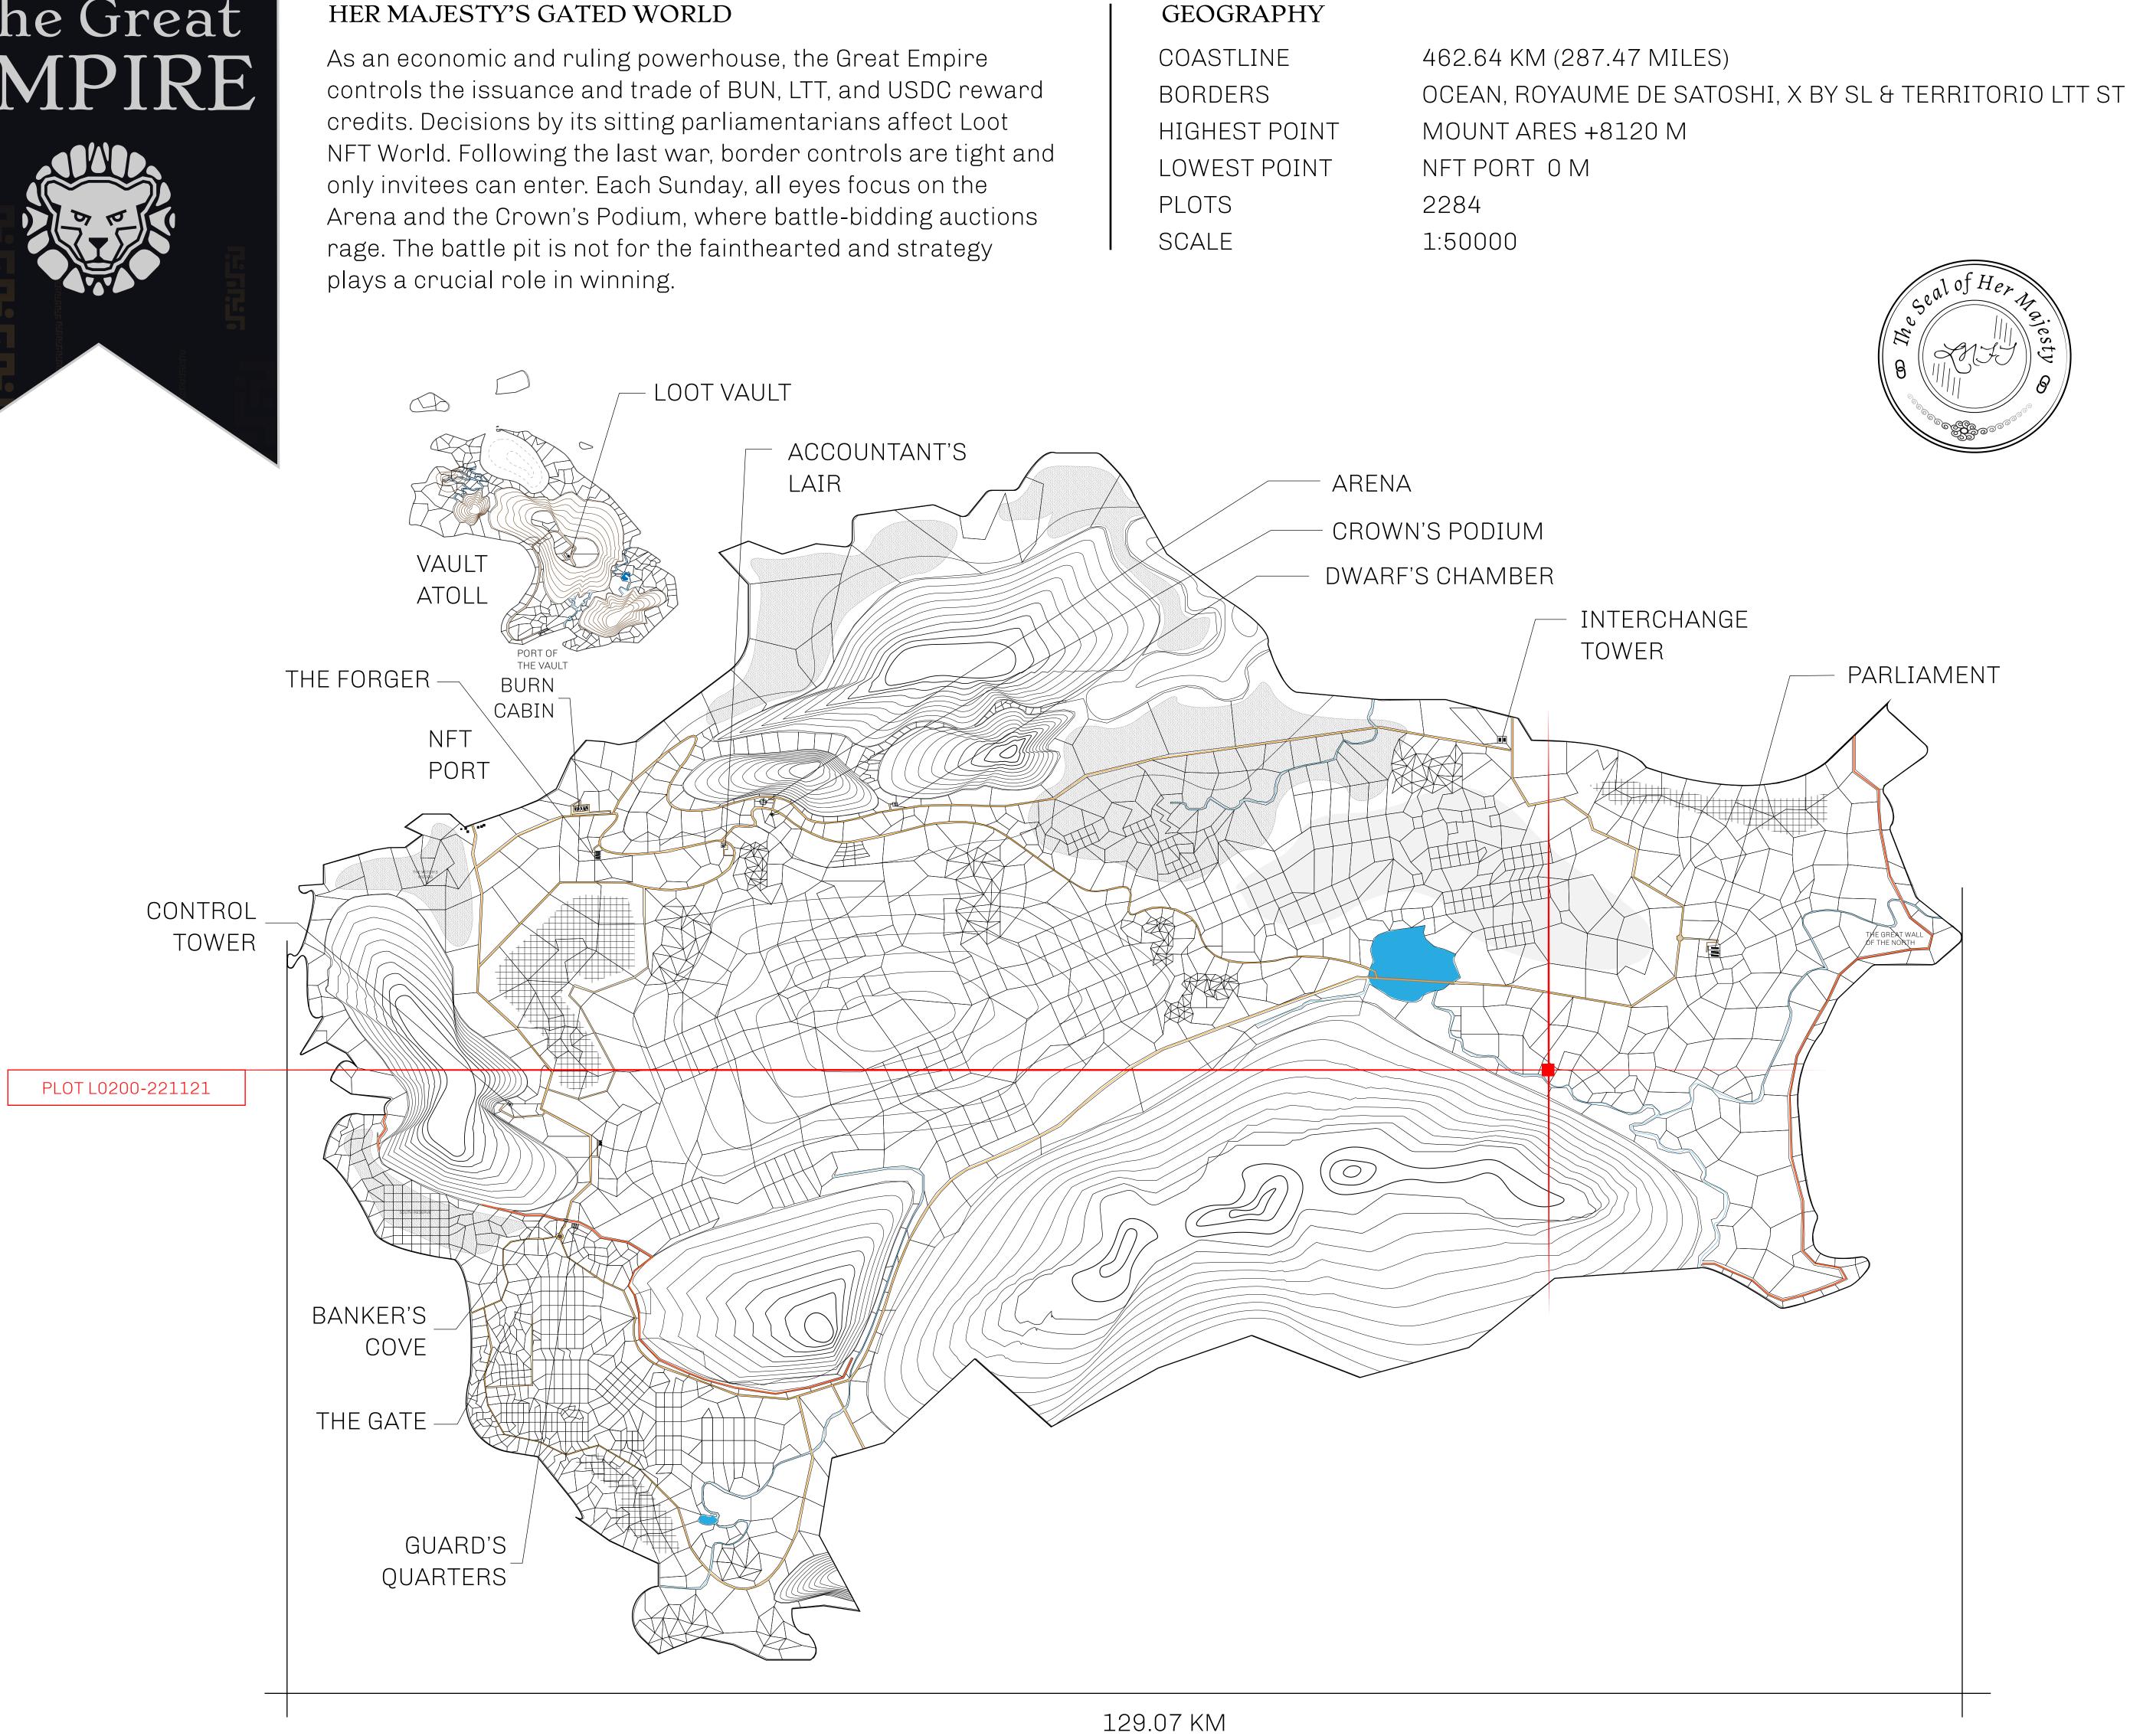

# PLOT L0192

OT L0180

|        | TITLE NUMBER<br>L0200-221121 |                  |      |               |
|--------|------------------------------|------------------|------|---------------|
| y      |                              |                  |      |               |
| EMPIRE | ISSUED                       | 22 November 2021 | Joj. | SCALE 1/50000 |
|        |                              |                  |      | e e           |

## PLOT LO200 BOUNDARY: 5.04 KM