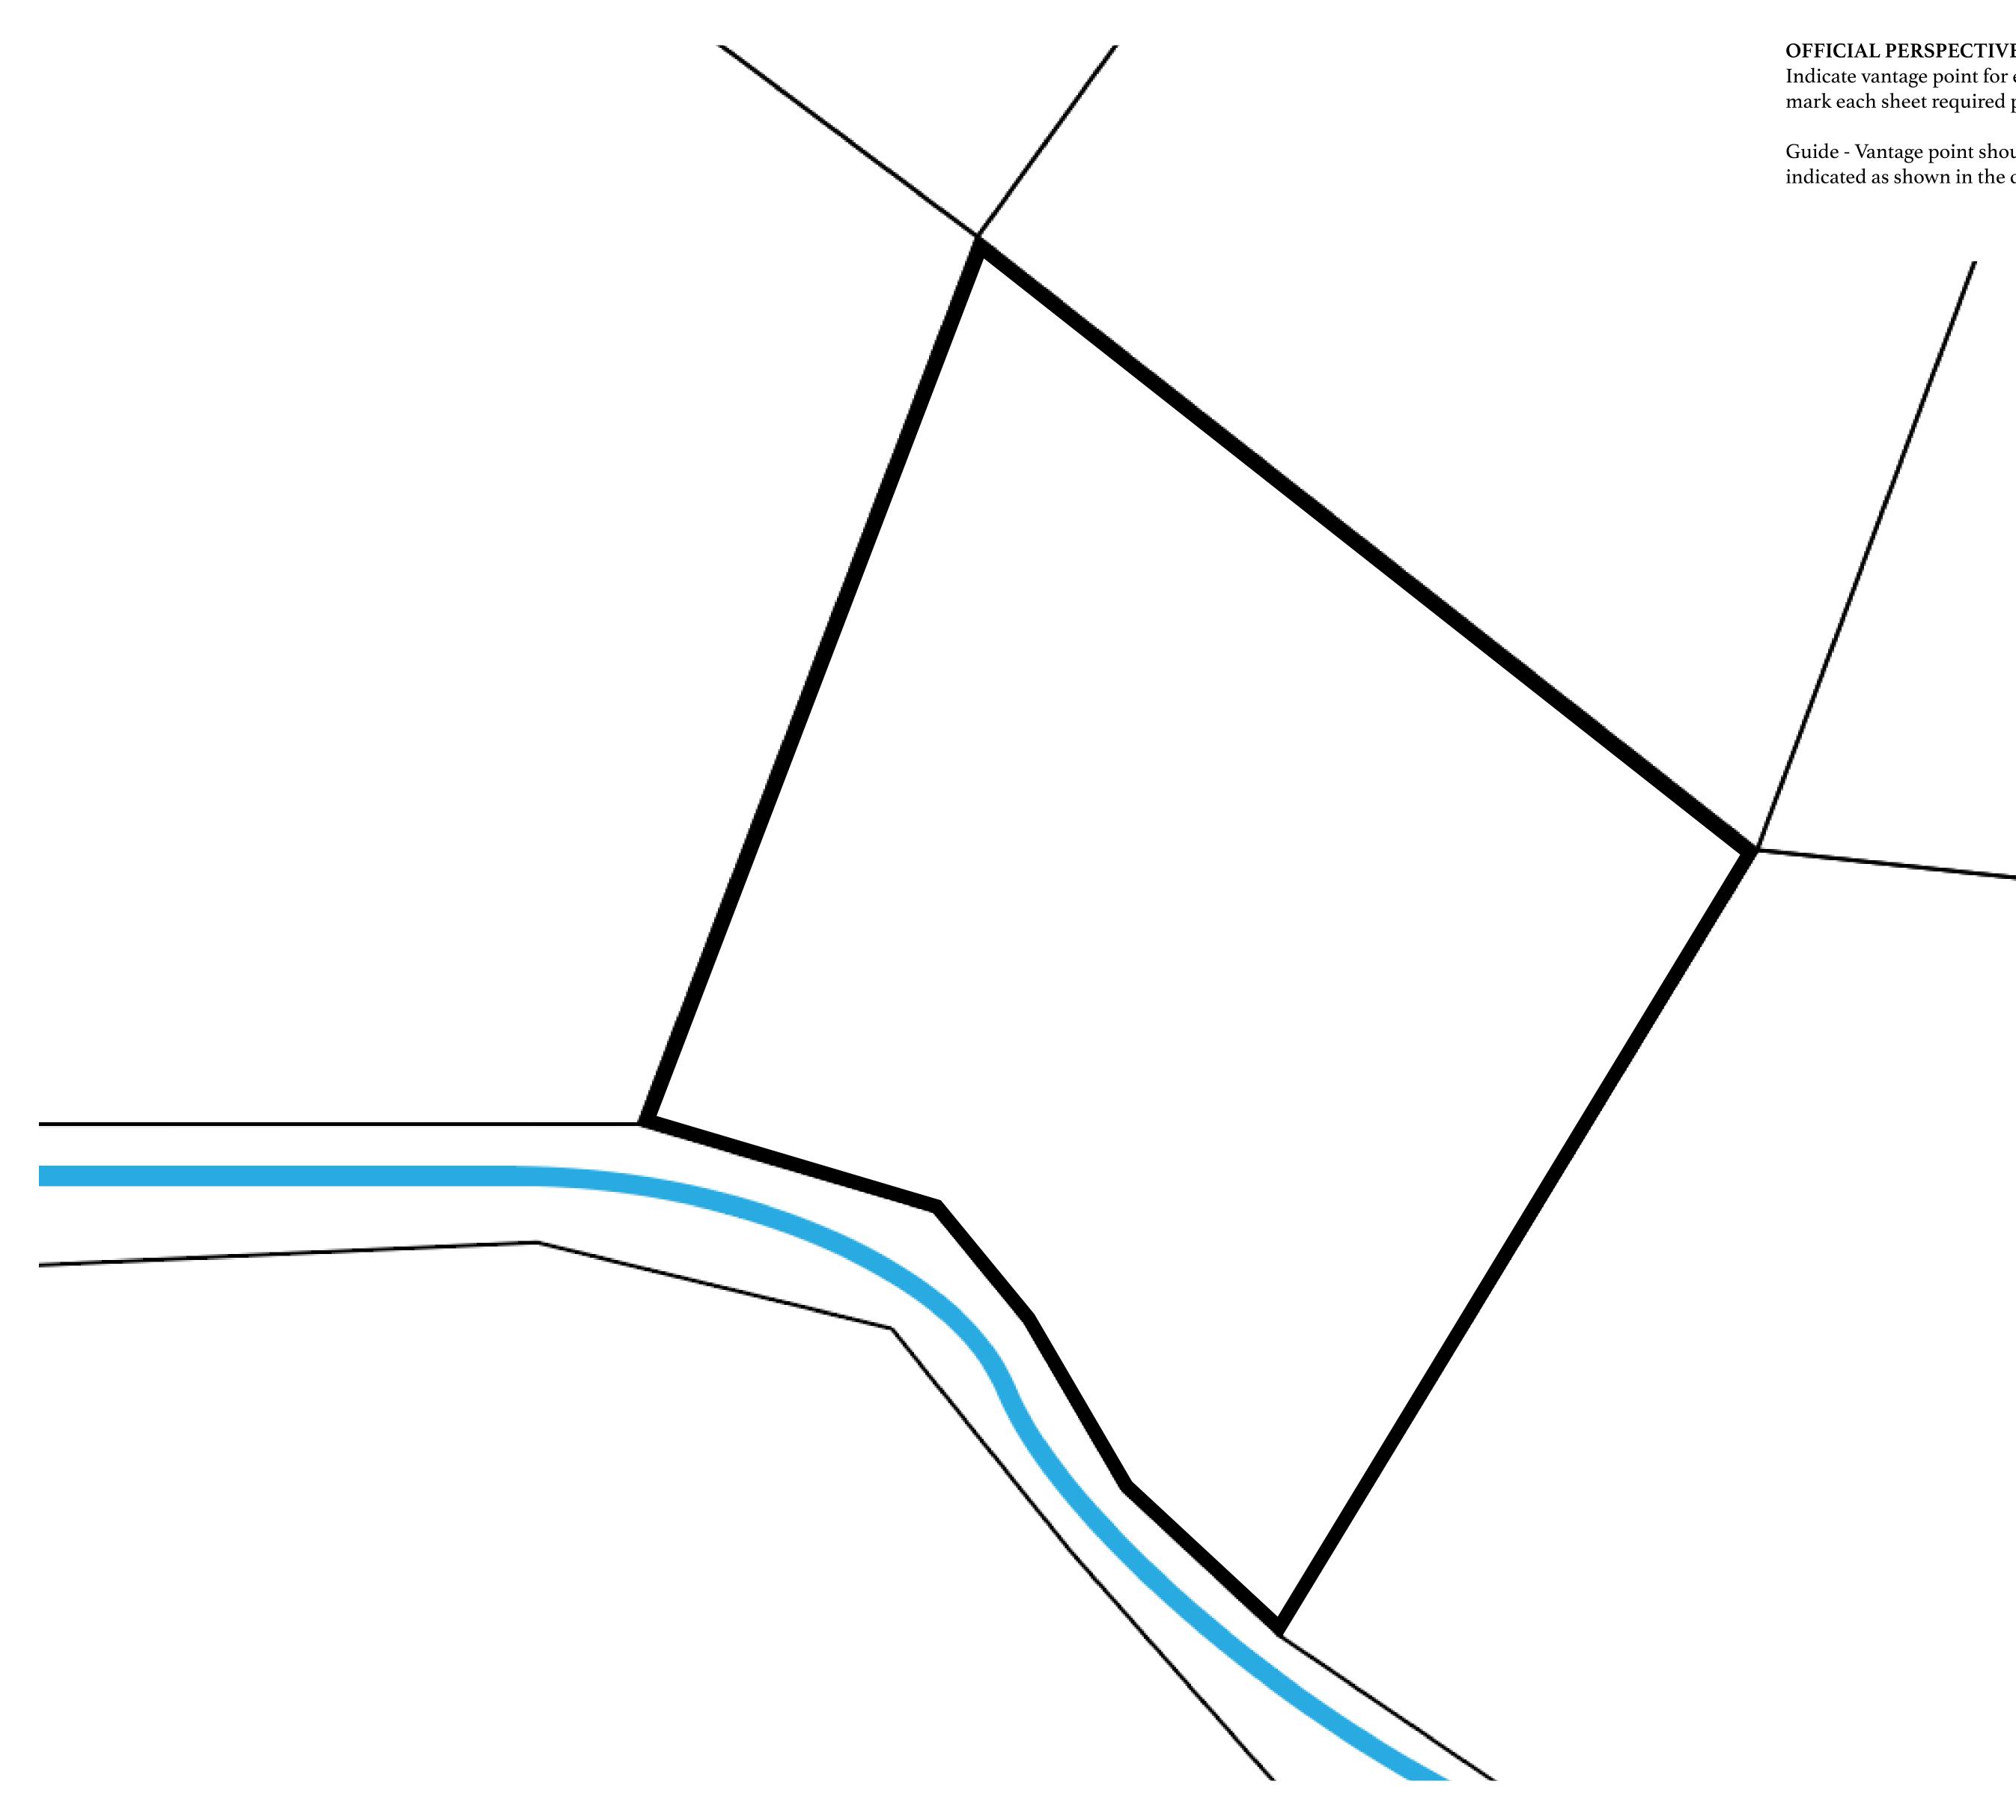

## LOOT NFT WORLD

 $\int$ 















## H.M. LNFT Land Registr

ADMINISTRATIVE AREA

OWNER ENTITLEMENT

THE GREAT

Type W-GE: Share of 0.3% of all BUN sales based on number of NFT Stories minted (rewarded in Credits); Mint 4 NFT Stories

# PLOT L0192



OT L0180

|        | TITLE NUMBER<br>L0200-221121 |                  |      |               |
|--------|------------------------------|------------------|------|---------------|
| y      |                              |                  |      |               |
| EMPIRE | ISSUED                       | 22 November 2021 | Joj. | SCALE 1/50000 |
|        |                              |                  |      | e e           |

## PLOT LO200 BOUNDARY: 5.04 KM



## PLOT L0201



## **OFFICIAL PERSPECTIVE SHEET FOR FILING**

Indicate vantage point for each drawing. Copy and mark each sheet required prior to filing.

Guide - Vantage point should be indicated as shown in the diagram: