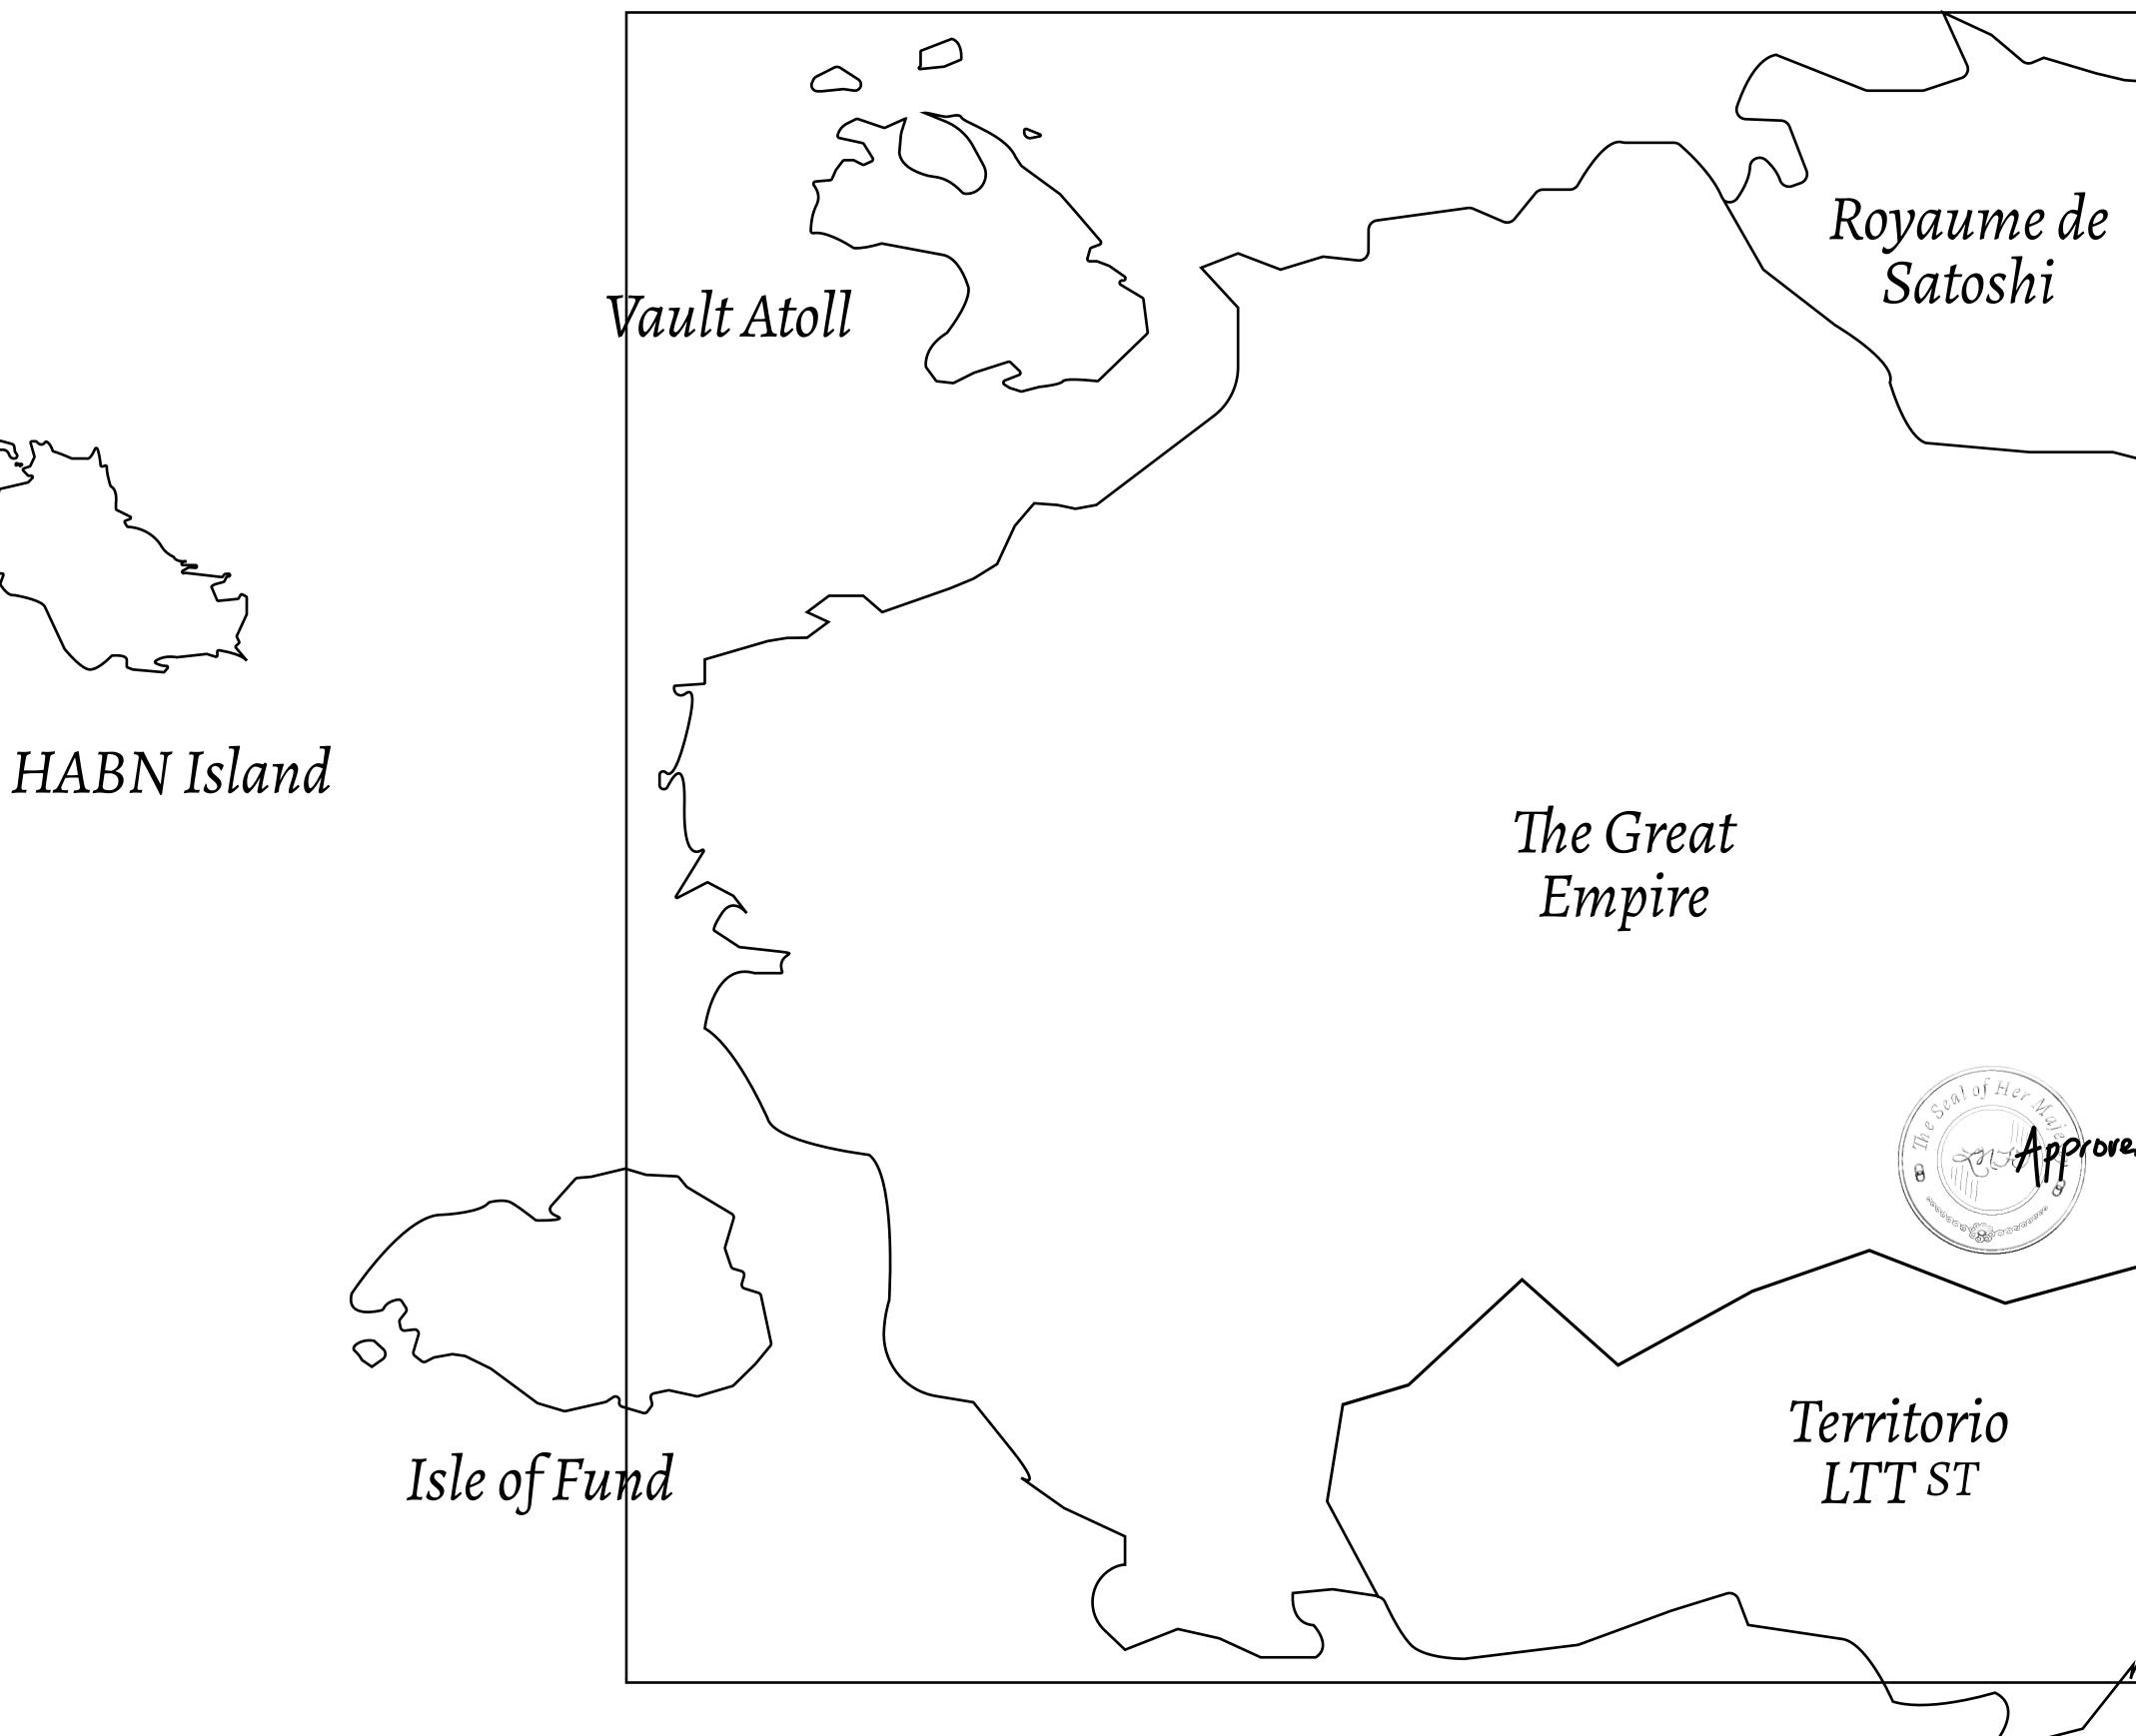

## H.M. LNFT Land Registr

ADMINISTRATIVE AREA

OWNER ENTITLEMENT

THE GREAT

Type W-GE: Share of 0.3% of all BUN sales based on number of NFT Stories minted (rewarded in Credits); Mint 4 NFT Stories