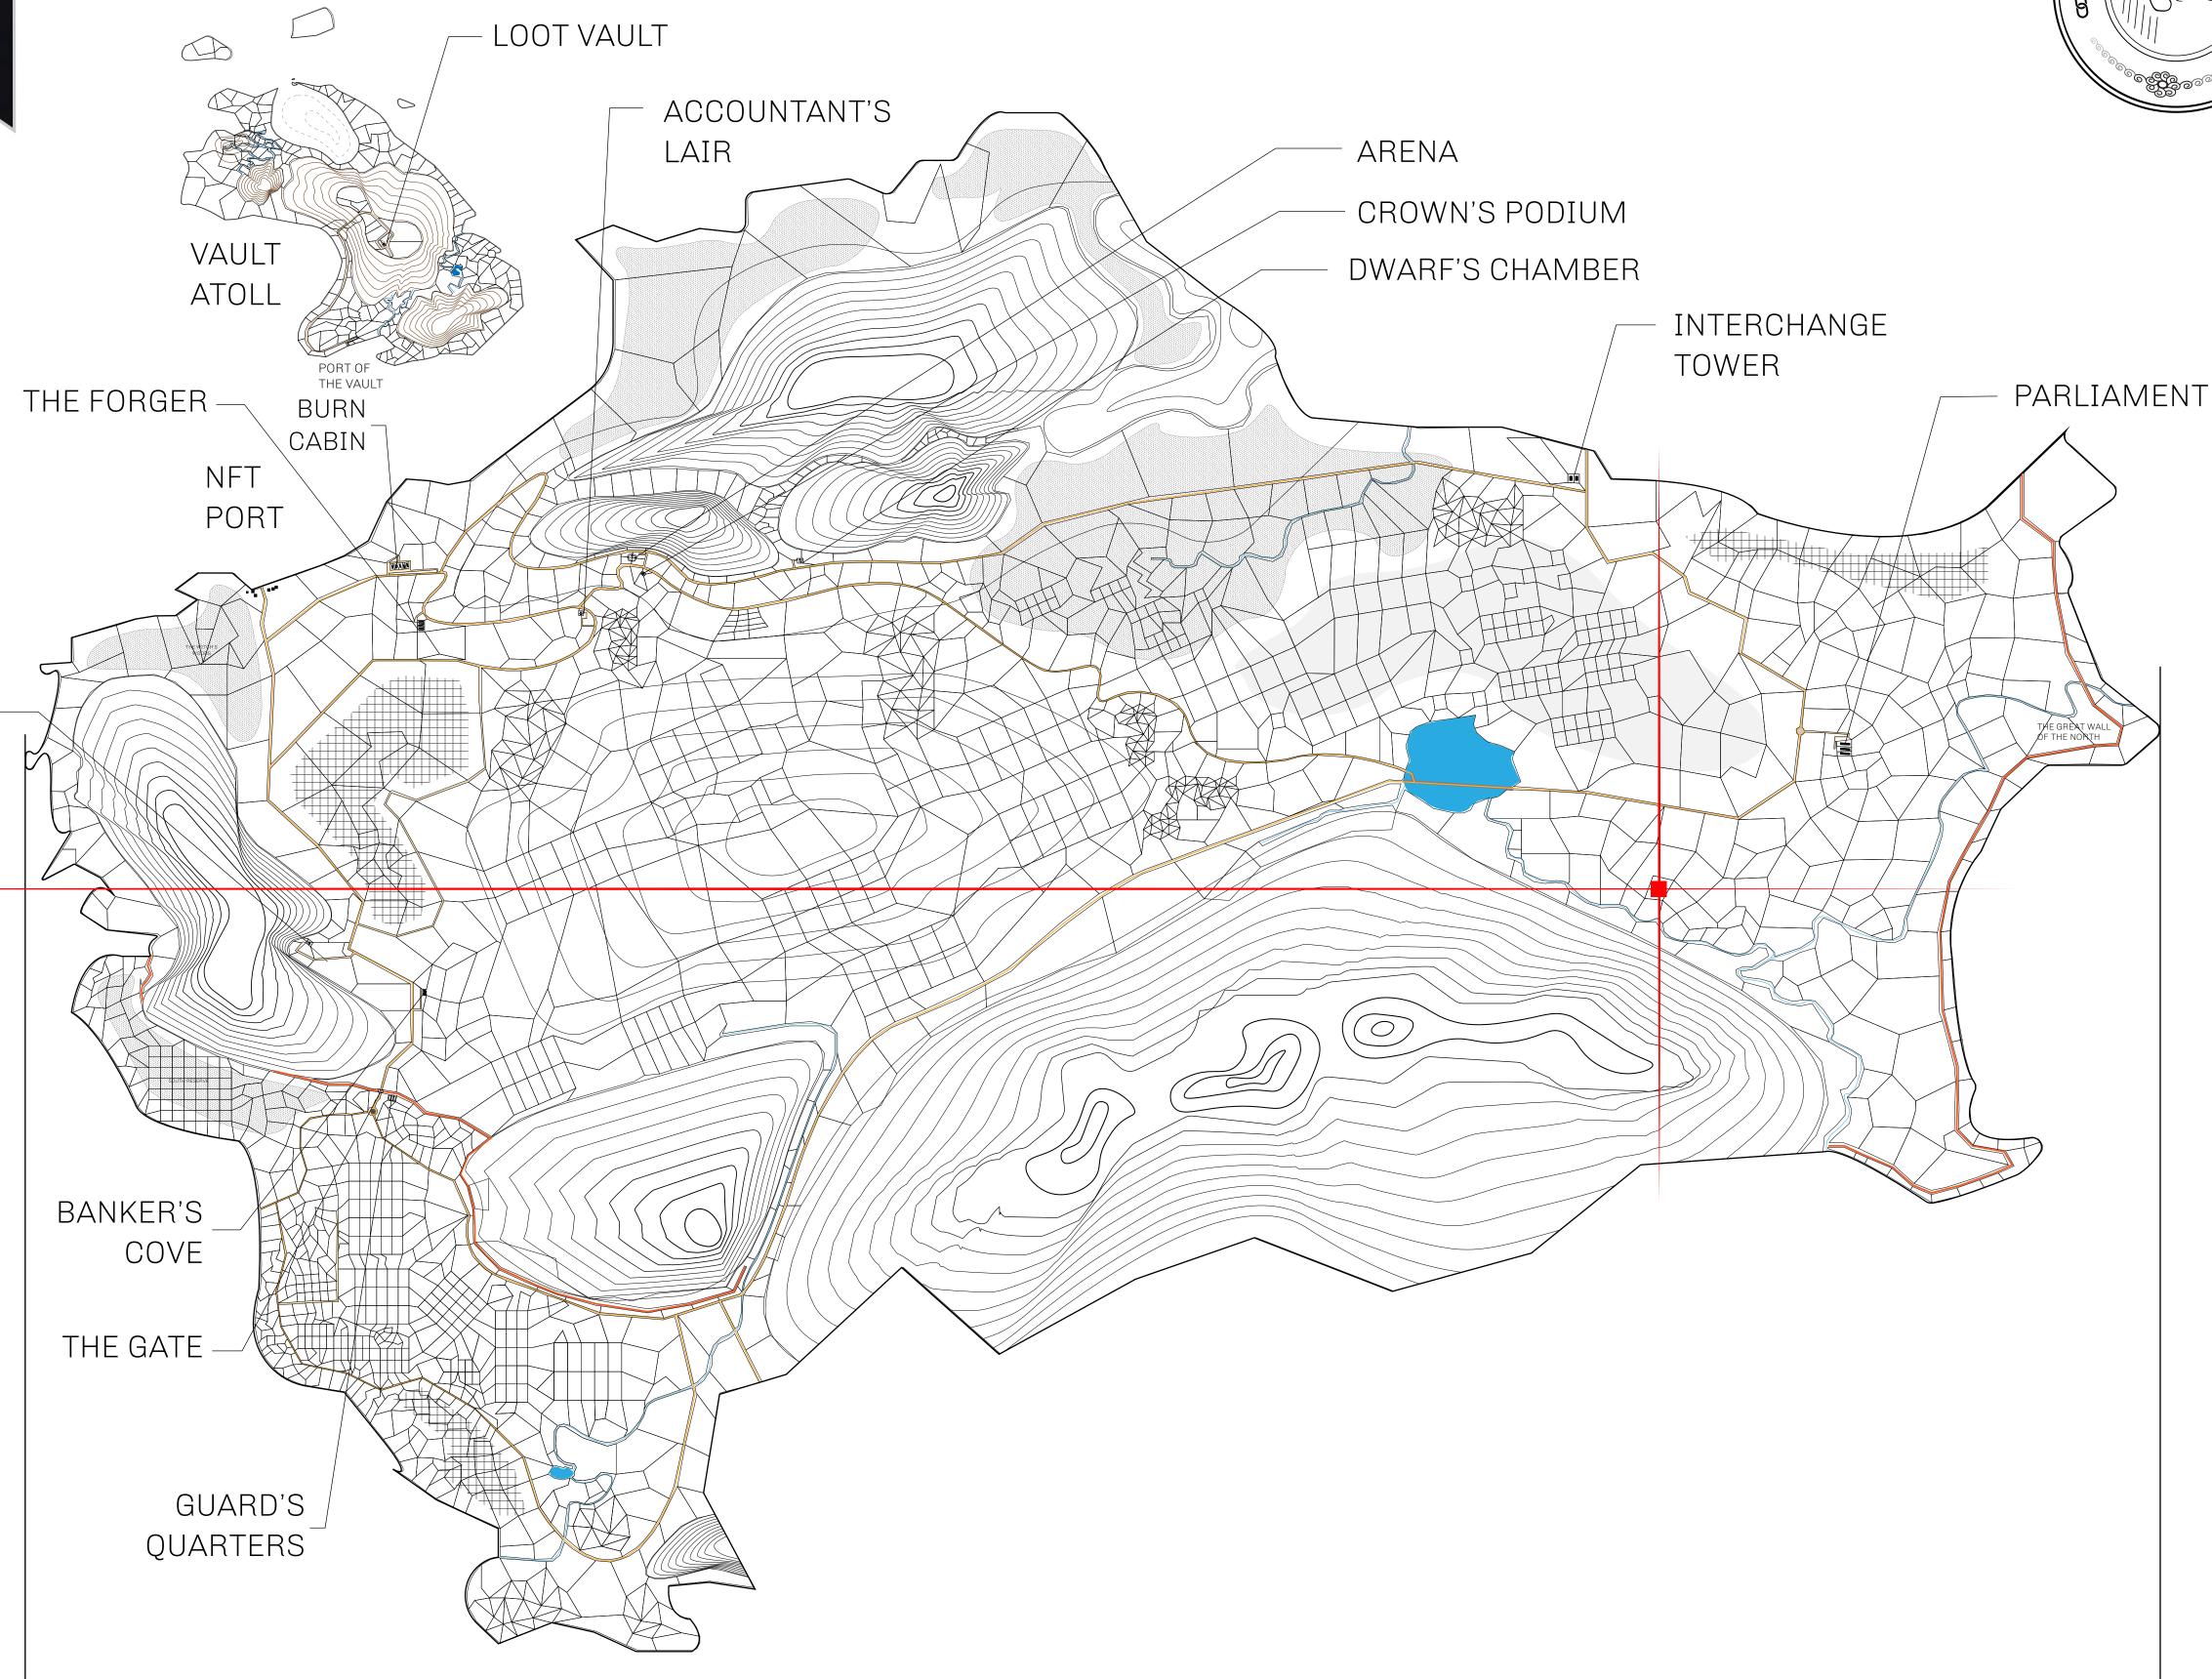

## **GEOGRAPHY**

COASTLINE 462.64 KM (287.47 MILES)

BORDERS OCEAN, ROYAUME DE SATOSHI, X BY SL & TERRITORIO LTT ST

HIGHEST POINT MOUNT ARES +8120 M

LOWEST POINT NFT PORT 0 M

PLOTS 2284 SCALE 1:50000