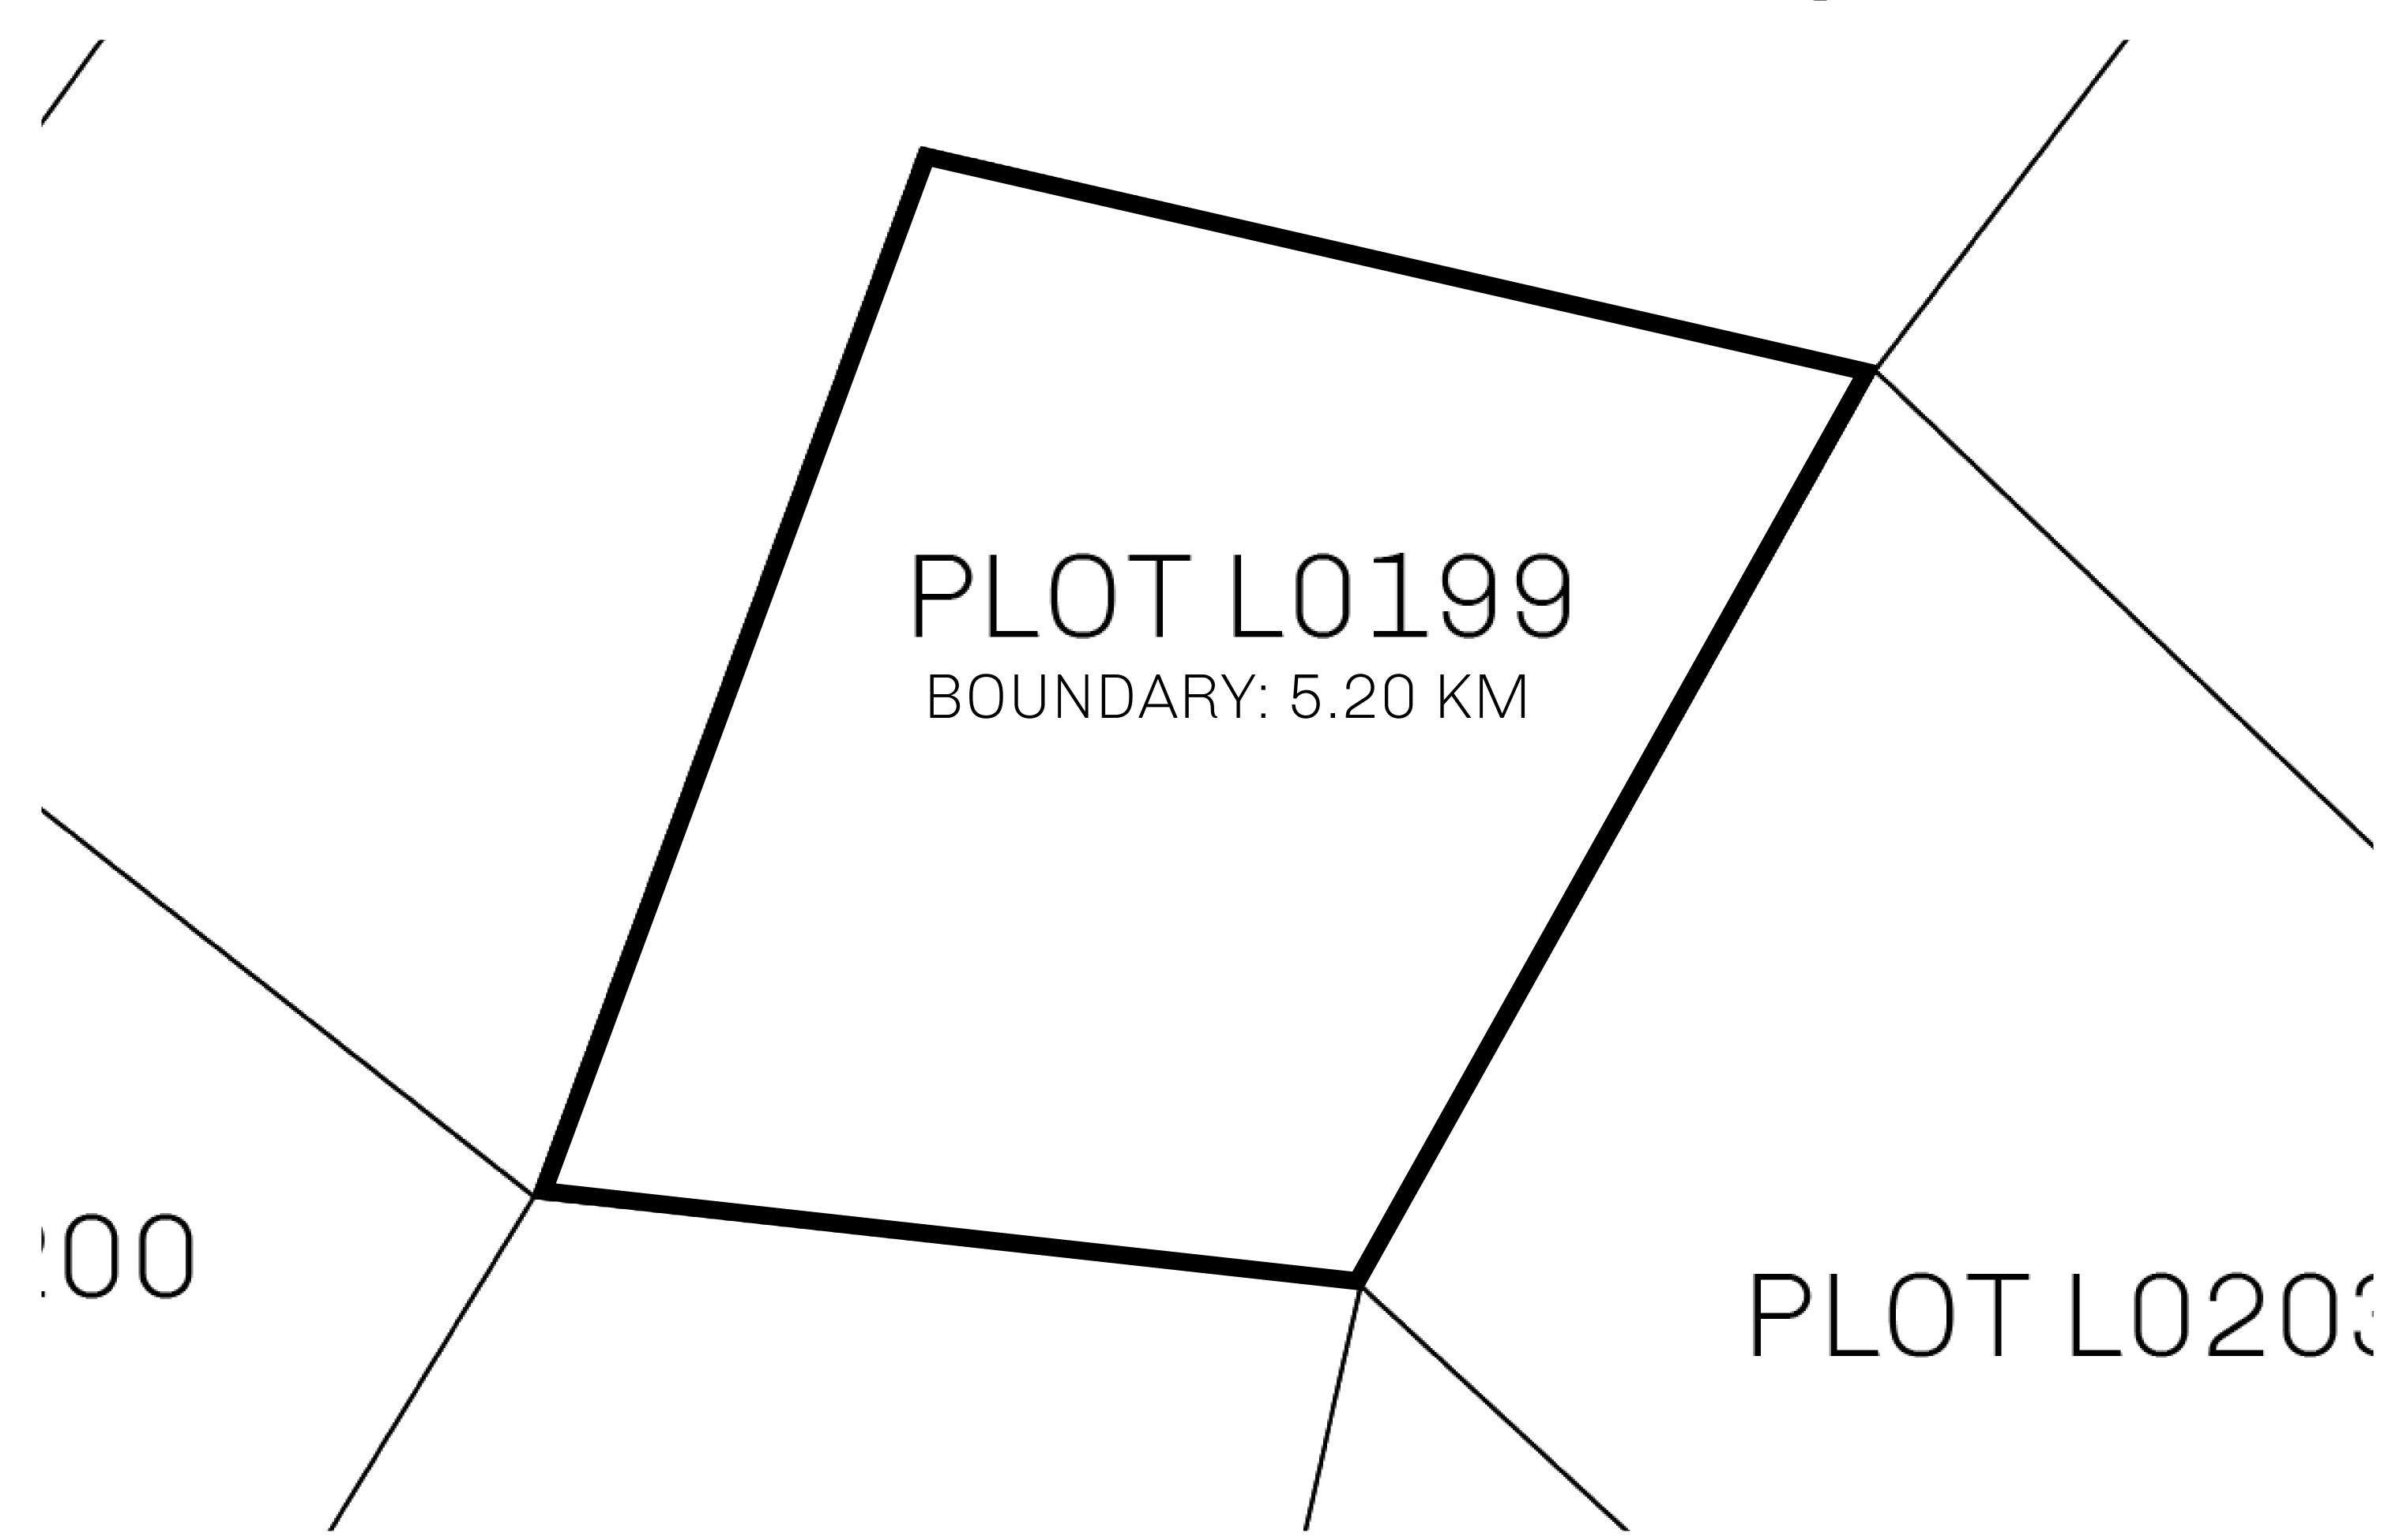

## LOOT NFT WORLD

CONTROL

PLOT L0199-221121

TOWER

## H.M. LNFT Land Registry

L0199-221121

TITLE NUMBER

ADMINISTRATIVE AREA

THE GREAT EMPIRE

ISSUED 22 November 2021

SCALE **1/50000** 

OWNER ENTITLEMENT