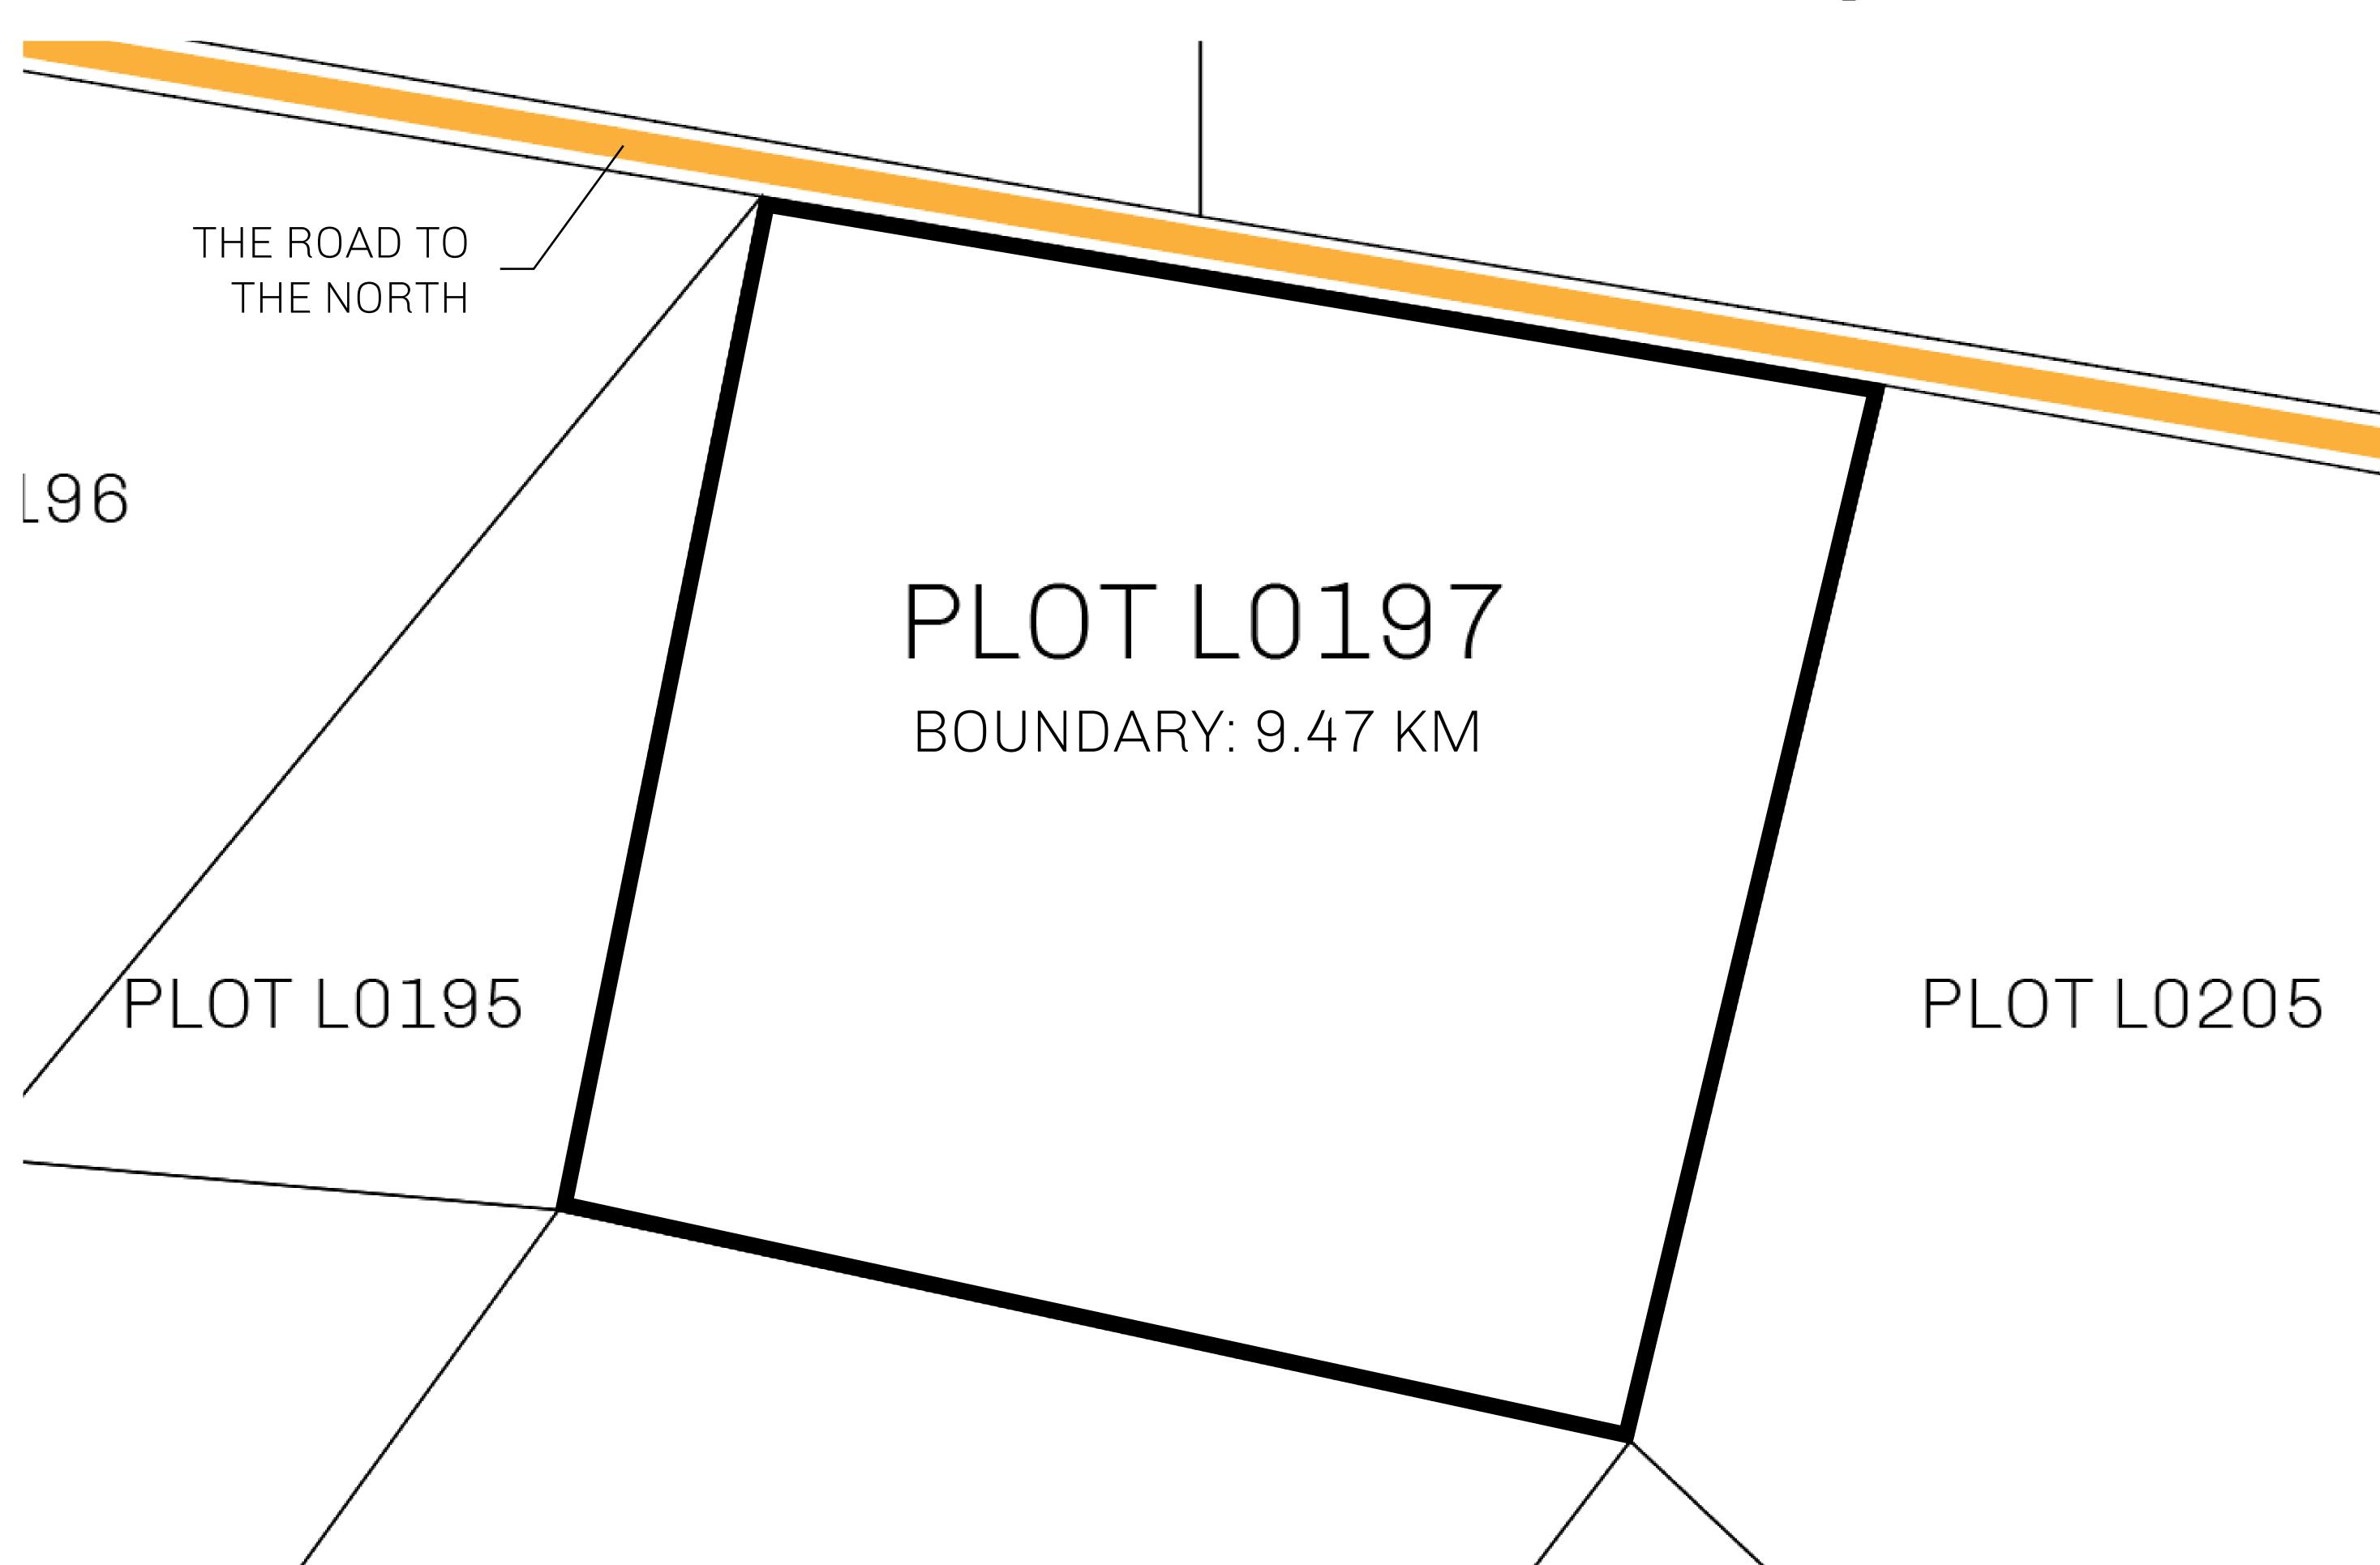

PLOT L0197-221121

## H.M. LNFT Land Registry

L0197-221121

TITLE NUMBER

ADMINISTRATIVE AREA

THE GREAT EMPIRE

ISSUED 22 November 2021

SCALE 1/50000

OWNER ENTITLEMENT