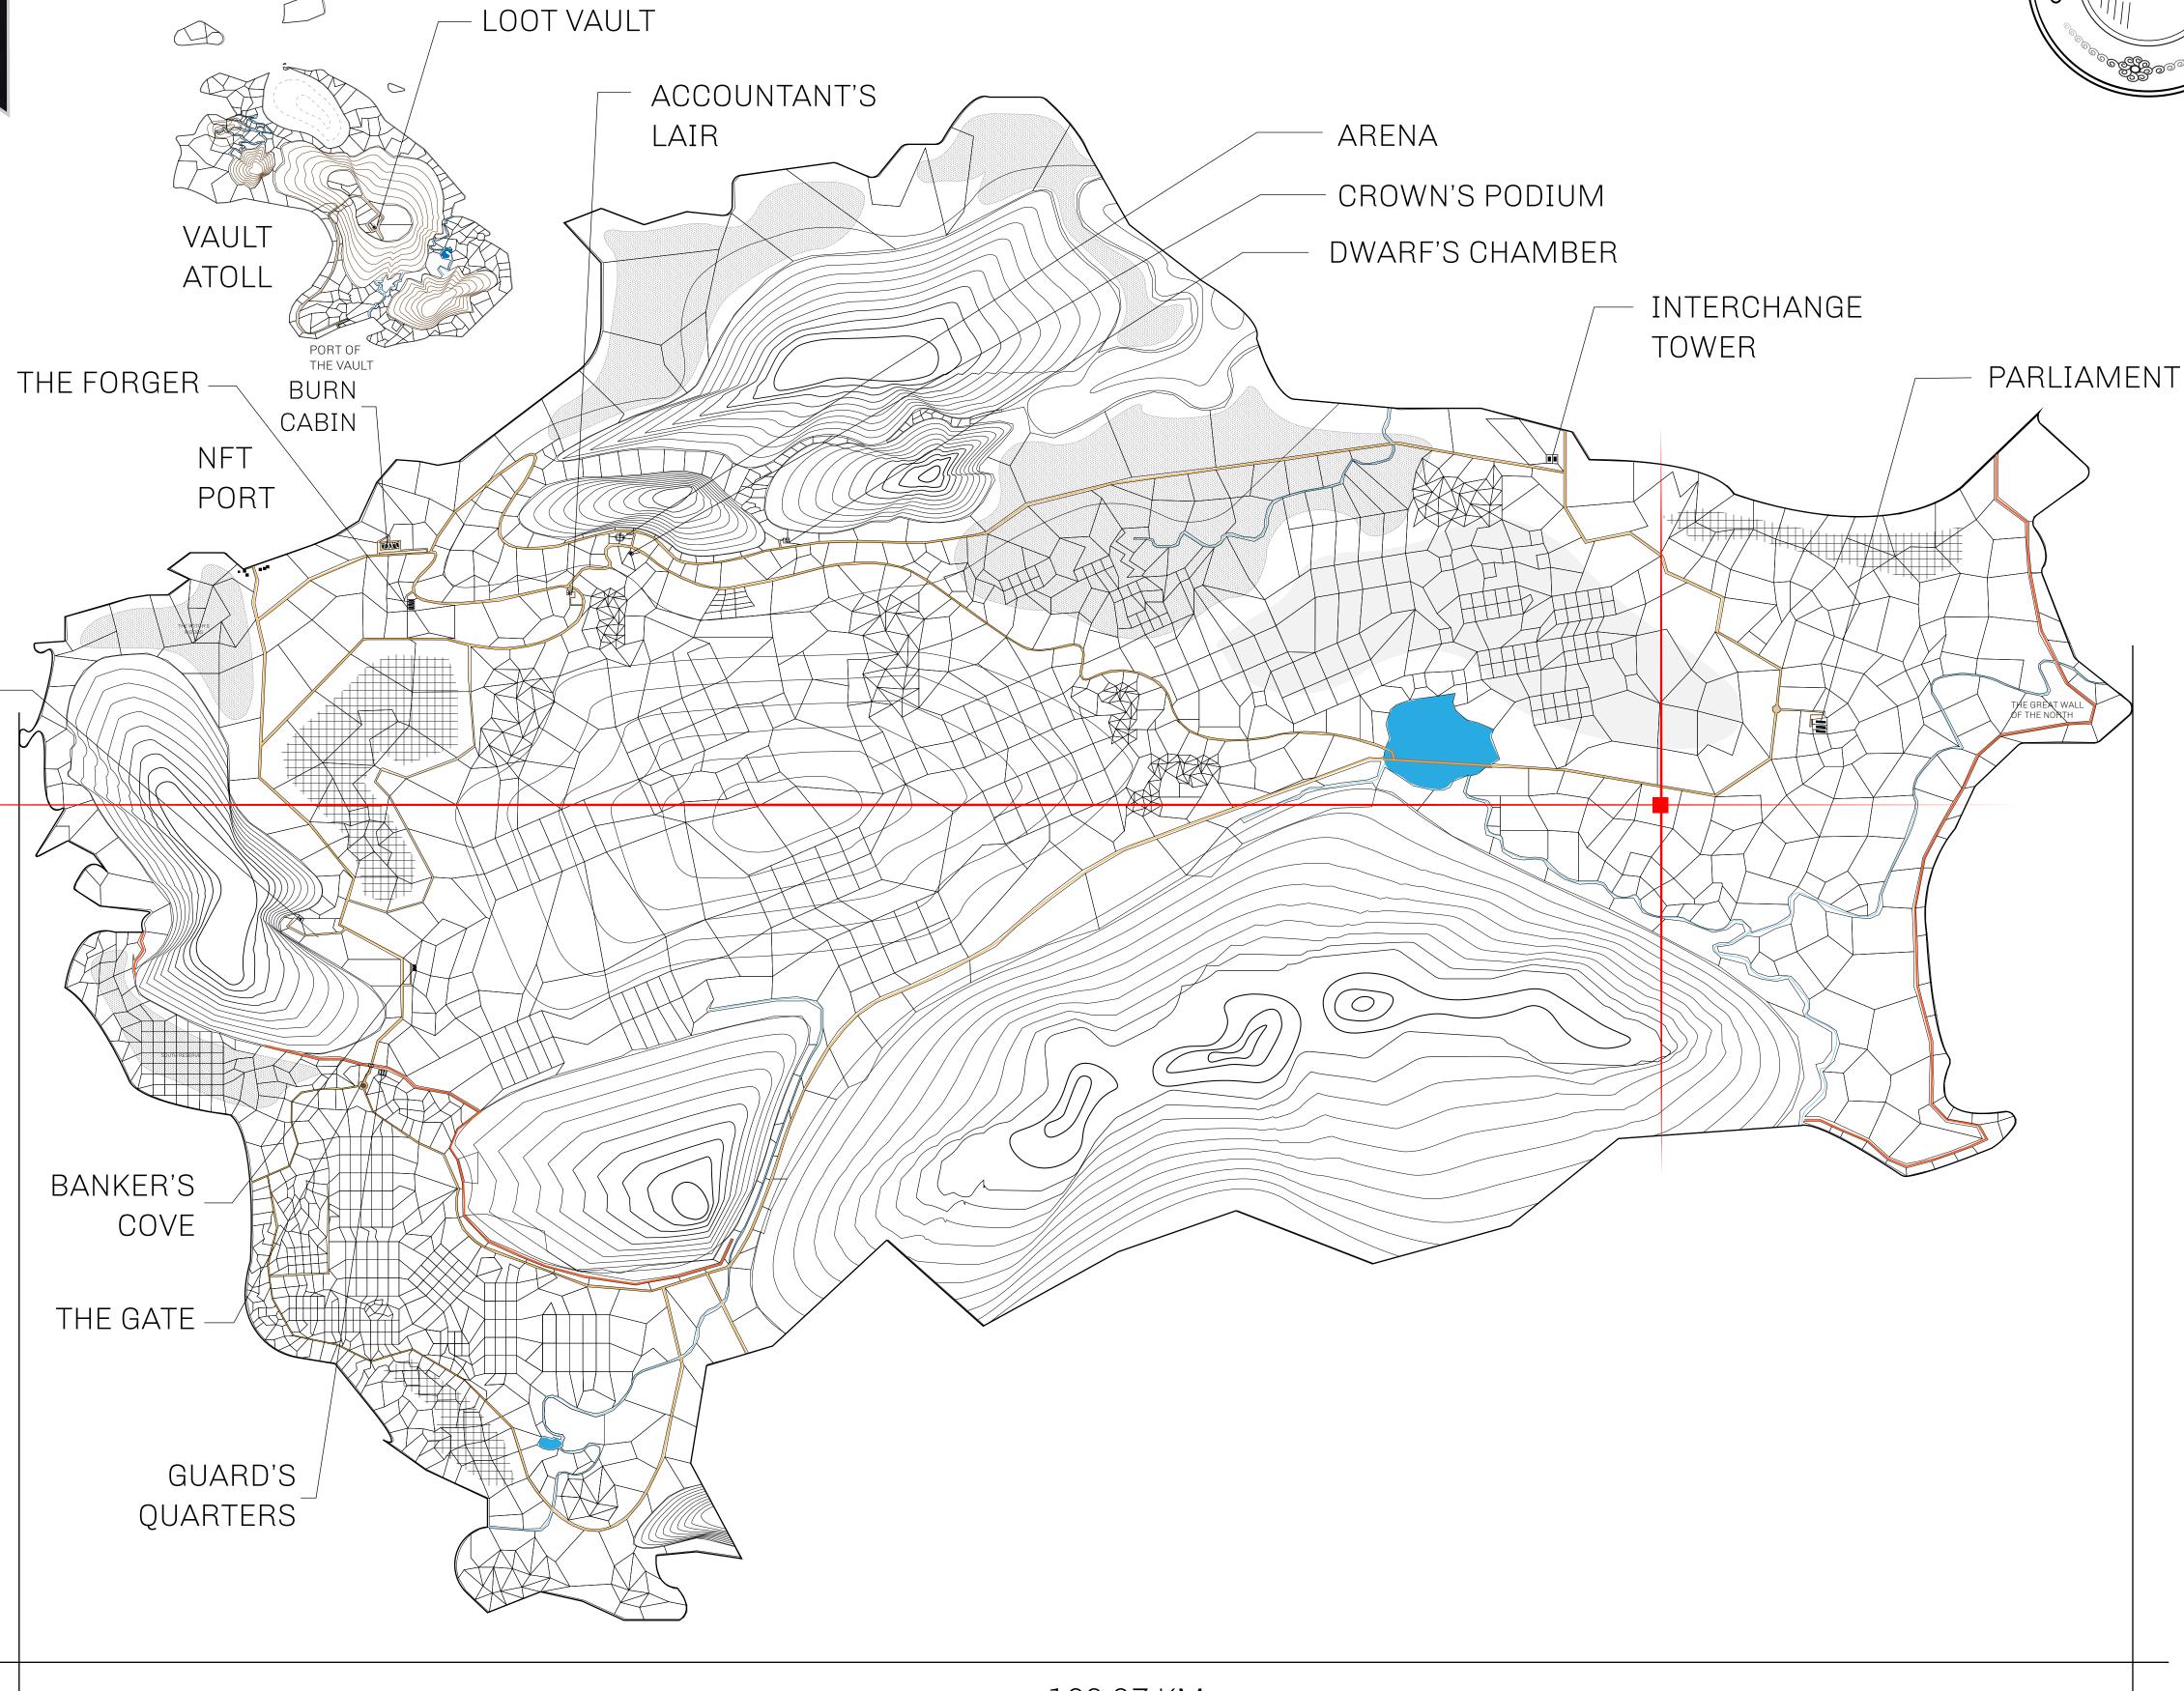

## HER MAJESTY'S GATED WORLD

As an economic and ruling powerhouse, the Great Empire controls the issuance and trade of BUN, LTT, and USDC reward credits. Decisions by its sitting parliamentarians affect Loot NFT World. Following the last war, border controls are tight and only invitees can enter. Each Sunday, all eyes focus on the Arena and the Crown's Podium, where battle-bidding auctions rage. The battle pit is not for the fainthearted and strategy plays a crucial role in winning.

## **GEOGRAPHY**

COASTLINE 462.64 KM (287.47 MILES)

BORDERS OCEAN, ROYAUME DE SATOSHI, X BY SL & TERRITORIO LTT ST

HIGHEST POINT MOUNT ARES +8120 M

LOWEST POINT NFT PORT 0 M

PLOTS 2284 SCALE 1:50000

CONTROL TOWER